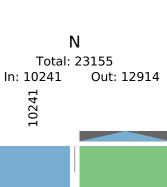

1950 N Washington Street, Suite 211,

Naperville, IL, 60563, US

Out: 10241 In: 12914 Total: 23155 S

Tue Apr 11, 2023 AM Peak (7:30 AM - 8:30 AM) - Overall Peak Hour All Classes (Lights, Articulated Trucks, Buses and Single-Unit Trucks) All Channels Provided by: Fish Transportation Group Inc. 1950 N Washington Street, Suite 211, Naperville, IL, 60563, US