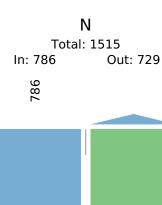

ID: 1056992, Location: 41.825157, -87.684857

Provided by: Fish Transportation Group Inc. 1950 N Washington Street, Suite 211, Naperville, IL, 60563, US

| Leg              |                 | North      |       | South      |       |       |
|------------------|-----------------|------------|-------|------------|-------|-------|
| Direction        |                 | Southbound |       | Northbound |       |       |
| Time             |                 | Т          | Арр   | T          | Арр   | Int   |
| 2023             | 3-04-11 3:30PM  | 181        | 181   | 183        | 183   | 364   |
|                  | 3:45PM          | 196        | 196   | 185        | 185   | 381   |
|                  | 4:00PM          | 203        | 203   | 189        | 189   | 392   |
|                  | 4:15PM          | 206        | 206   | 172        | 172   | 378   |
|                  | Total           | 786        | 786   | 729        | 729   | 1515  |
|                  | % Approach      | 100%       | -     | 100%       | -     | -     |
|                  | % Total         | 51.9%      | 51.9% | 48.1%      | 48.1% | -     |
|                  | PHF             | 0.954      | 0.954 | 0.964      | 0.964 | 0.966 |
|                  | Lights          | 742        | 742   | 667        | 667   | 1409  |
|                  | % Lights        | 94.4%      | 94.4% | 91.5%      | 91.5% | 93.0% |
| Art              | iculated Trucks | 23         | 23    | 24         | 24    | 47    |
| % Art            | iculated Trucks | 2.9%       | 2.9%  | 3.3%       | 3.3%  | 3.1%  |
| Buses and Sing   | gle-Unit Trucks | 21         | 21    | 38         | 38    | 59    |
| % Buses and Sing | gle-Unit Trucks | 2.7%       | 2.7%  | 5.2%       | 5.2%  | 3.9%  |

<sup>\*</sup>T: Thru

Tue Apr 11, 2023 PM Peak (3:30 PM

PM Peak (3:30 PM - 4:30 PM)

Trucks)

All Channels

ID: 1056992, Location: 41.825157, -87.684857

729

Out: 786 In: 729 Total: 1515 S