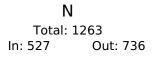

Trucks) All Channels

ID: 1056992, Location: 41.825157, -87.684857

Provided by: Fish Transportation Group Inc. 1950 N Washington Street, Suite 211, Naperville, IL, 60563, US

| Leg                            | North      |       | South      |       |       |
|--------------------------------|------------|-------|------------|-------|-------|
| Direction                      | Southbound |       | Northbound |       |       |
| Time                           | Т          | Арр   | T          | Арр   | Int   |
| 2023-04-11 1:00PM              | 125        | 125   | 180        | 180   | 305   |
| 1:15PM                         | 128        | 128   | 167        | 167   | 295   |
| 1:30PM                         | 135        | 135   | 199        | 199   | 334   |
| 1:45PM                         | 139        | 139   | 190        | 190   | 329   |
| Total                          | 527        | 527   | 736        | 736   | 1263  |
| % Approach                     | 100%       | -     | 100%       | -     | -     |
| % Total                        | 41.7%      | 41.7% | 58.3%      | 58.3% | -     |
| PHF                            | 0.948      | 0.948 | 0.925      | 0.925 | 0.945 |
| Lights                         | 464        | 464   | 636        | 636   | 1100  |
| % Lights                       | 88.0%      | 88.0% | 86.4%      | 86.4% | 87.1% |
| Articulated Trucks             | 36         | 36    | 43         | 43    | 79    |
| % Articulated Trucks           | 6.8%       | 6.8%  | 5.8%       | 5.8%  | 6.3%  |
| Buses and Single-Unit Trucks   | 27         | 27    | 57         | 57    | 84    |
| % Buses and Single-Unit Trucks | 5.1%       | 5.1%  | 7.7%       | 7.7%  | 6.7%  |

<sup>\*</sup>T: Thru

Tue Apr 11, 2023 Midday Peak (1 PM - 2 PM) All Classes (Lights, Articulated Trucks, Buses and Single-Unit Trucks) All Channels

ID: 1056992, Location: 41.825157, -87.684857

Provided by: Fish Transportation Group Inc.

1950 N Washington Street, Suite 211,

Naperville, IL, 60563, US

Out: 527 In: 736 Total: 1263 S

Tue Apr 11, 2023 PM Peak (3:30 PM - 4:30 PM)

All Classes (Lights, Articulated Trucks, Buses and Single-Unit

Trucks)
All Channels