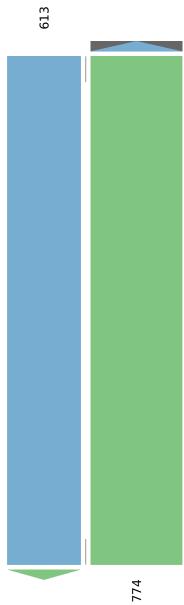

ID: 1056993, Location: 41.82137, -87.684818

| Leg                            | North      |       | South      |       |       |
|--------------------------------|------------|-------|------------|-------|-------|
| Direction                      | Southbound |       | Northbound |       |       |
| Time                           | T          | Арр   | T          | Арр   | Int   |
| 2023-04-11 1:00PM              | 156        | 156   | 186        | 186   | 342   |
| 1:15PM                         | 135        | 135   | 186        | 186   | 321   |
| 1:30PM                         | 146        | 146   | 209        | 209   | 355   |
| 1:45PM                         | 176        | 176   | 193        | 193   | 369   |
| Total                          | 613        | 613   | 774        | 774   | 1387  |
| % Approach                     | 100%       | -     | 100%       | -     | -     |
| % Total                        | 44.2%      | 44.2% | 55.8%      | 55.8% | -     |
| PHF                            | 0.871      | 0.871 | 0.926      | 0.926 | 0.940 |
| Lights                         | 550        | 550   | 675        | 675   | 1225  |
| % Lights                       | 89.7%      | 89.7% | 87.2%      | 87.2% | 88.3% |
| Articulated Trucks             | 37         | 37    | 43         | 43    | 80    |
| % Articulated Trucks           | 6.0%       | 6.0%  | 5.6%       | 5.6%  | 5.8%  |
| Buses and Single-Unit Trucks   | 26         | 26    | 56         | 56    | 82    |
| % Buses and Single-Unit Trucks | 4.2%       | 4.2%  | 7.2%       | 7.2%  | 5.9%  |