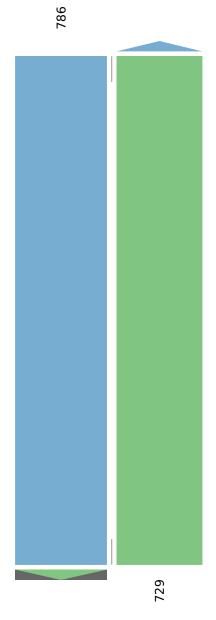

| Leg                            | North      |       | South      |       |       |
|--------------------------------|------------|-------|------------|-------|-------|
| Direction                      | Southbound |       | Northbound |       |       |
| Time                           | Т          | Арр   | T          | Арр   | Int   |
| 2023-04-11 3:30PM              | 181        | 181   | 183        | 183   | 364   |
| 3:45PM                         | 196        | 196   | 185        | 185   | 381   |
| 4:00PM                         | 203        | 203   | 189        | 189   | 392   |
| 4:15PM                         | 206        | 206   | 172        | 172   | 378   |
| Total                          | 786        | 786   | 729        | 729   | 1515  |
| % Approach                     | 100%       | -     | 100%       | -     | -     |
| % Total                        | 51.9%      | 51.9% | 48.1%      | 48.1% | -     |
| PHF                            | 0.954      | 0.954 | 0.964      | 0.964 | 0.966 |
| Lights                         | 742        | 742   | 667        | 667   | 1409  |
| % Lights                       | 94.4%      | 94.4% | 91.5%      | 91.5% | 93.0% |
| Articulated Trucks             | 23         | 23    | 24         | 24    | 47    |
| % Articulated Trucks           | 2.9%       | 2.9%  | 3.3%       | 3.3%  | 3.1%  |
| Buses and Single-Unit Trucks   | 21         | 21    | 38         | 38    | 59    |
| % Buses and Single-Unit Trucks | 2.7%       | 2.7%  | 5.2%       | 5.2%  | 3.9%  |

<sup>\*</sup>T: Thru

Tue Apr 11, 2023 PM Peak (3:30 PM - 4:30 PM) All Classes (Lights, Articulated Tru

All Classes (Lights, Articulated Trucks, Buses and Single-Unit

Trucks) All Channels

ID: 1056992, Location: 41.825157, -87.684857

Provided by: Fish Transportation Group Inc.

1950 N Washington Street, Suite 211,

Naperville, IL, 60563, US

Out: 786 In: 729 Total: 1515 S

Fish Transportation Group Inc. 1950 N Washington Street Suite 211 Naperville, Illinois, United States 60563 708-660-0305