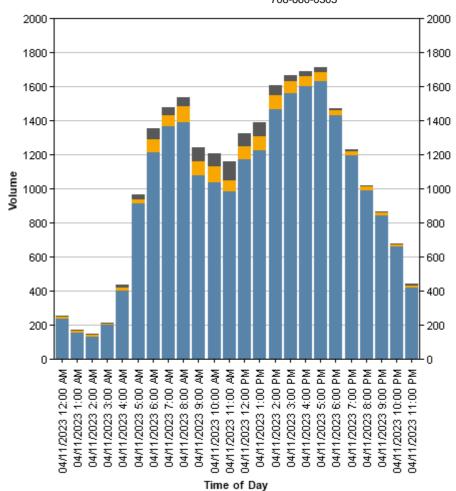

Count Name: Western Avenue North of Pershing Road Site Code: Start Date: 04/11/2023 Page No: 1

**Direction (Southbound)** 

| Start Time          | Lights  | Mediums | Articulated Trucks | Total   |
|---------------------|---------|---------|--------------------|---------|
| 04/11/2023 12:00 AM | 144     | 7       | 3                  | 154     |
| 1:00 AM             | 91      | 4       | 5                  | 100     |
| 2:00 AM             | 46      | 5       | 1                  | 52      |
| 3:00 AM             | 49      | 3       | 4                  | 56      |
| 4:00 AM             | 62      | 7       | 10                 | 79      |
| 5:00 AM             | 160     | 8       | 10                 | 178     |
| 6:00 AM             | 292     | 25      | 22                 | 339     |
| 7:00 AM             | 446     | 44      | 14                 | 504     |
| 8:00 AM             | 483     | 50      | 17                 | 550     |
| 9:00 AM             | 374     | 42      | 30                 | 446     |
| 10:00 AM            | 406     | 37      | 38                 | 481     |
| 11:00 AM            | 405     | 38      | 50                 | 493     |
| 12:00 PM            | 479     | 34      | 36                 | 549     |
| 1:00 PM             | 464     | 27      | 36                 | 527     |
| 2:00 PM             | 564     | 28      | 20                 | 612     |
| 3:00 PM             | 728     | 30      | 22                 | 780     |
| 4:00 PM             | 768     | 25      | 16                 | 809     |
| 5:00 PM             | 704     | 24      | 19                 | 747     |
| 6:00 PM             | 711     | 19      | 5                  | 735     |
| 7:00 PM             | 559     | 14      | 2                  | 575     |
| 8:00 PM             | 448     | 8       | 7                  | 463     |
| 9:00 PM             | 404     | 9       | 5                  | 418     |
| 10:00 PM            | 325     | 5       | 5                  | 335     |
| 11:00 PM            | 243     | 9       | 7                  | 259     |
| Total               | 9355    | 502     | 384                | 10241   |
| Total %             | 91.3    | 4.9     | 3.7                | 100.0   |
| AM Times            | 8:00 AM | 9:00 AM | 11:00 AM           | 8:00 AM |
| AM Peaks            | 483     | 42      | 50                 | 550     |
| PM Times            | 4:00 PM | 1:00 PM | 12:00 PM           | 4:00 PM |
| PM Peaks            | 768     | 27      | 36                 | 809     |

**Direction (Northbound)** 

| Start Time          | Lights  | Mediums | Articulated Trucks | Total   |
|---------------------|---------|---------|--------------------|---------|
| 04/11/2023 12:00 AM | 70      | 7       | 1                  | 78      |
| 1:00 AM             | 53      | 4       | 1                  | 58      |
| 2:00 AM             | 65      | 5       | 7                  | 77      |
| 3:00 AM             | 146     | 7       | 1                  | 154     |
| 4:00 AM             | 305     | 15      | 6                  | 326     |
| 5:00 AM             | 715     | 16      | 18                 | 749     |
| 6:00 AM             | 905     | 54      | 42                 | 1001    |
| 7:00 AM             | 934     | 36      | 33                 | 1003    |
| 8:00 AM             | 924     | 38      | 38                 | 1000    |
| 9:00 AM             | 693     | 51      | 53                 | 797     |
| 10:00 AM            | 593     | 52      | 49                 | 694     |
| 11:00 AM            | 474     | 44      | 58                 | 576     |
| 12:00 PM            | 589     | 40      | 48                 | 677     |
| 1:00 PM             | 636     | 57      | 43                 | 736     |
| 2:00 PM             | 702     | 38      | 43                 | 783     |
| 3:00 PM             | 625     | 29      | 20                 | 674     |
| 4:00 PM             | 634     | 36      | 21                 | 691     |
| 5:00 PM             | 646     | 19      | 13                 | 678     |
| 6:00 PM             | 542     | 15      | 4                  | 561     |
| 7:00 PM             | 439     | 7       | 7                  | 453     |
| 8:00 PM             | 393     | 12      | 6                  | 411     |
| 9:00 PM             | 336     | 9       | 3                  | 348     |
| 10:00 PM            | 244     | 8       | 4                  | 256     |
| 11:00 PM            | 125     | 4       | 4                  | 133     |
| Total               | 11788   | 603     | 523                | 12914   |
| Total %             | 91.3    | 4.7     | 4.0                | 100.0   |
| AM Times            | 8:00 AM | 9:00 AM | 11:00 AM           | 8:00 AN |
| AM Peaks            | 924     | 51      | 58                 | 1000    |
| PM Times            | 4:00 PM | 1:00 PM | 12:00 PM           | 4:00 PM |
| PM Peaks            | 634     | 57      | 48                 | 691     |