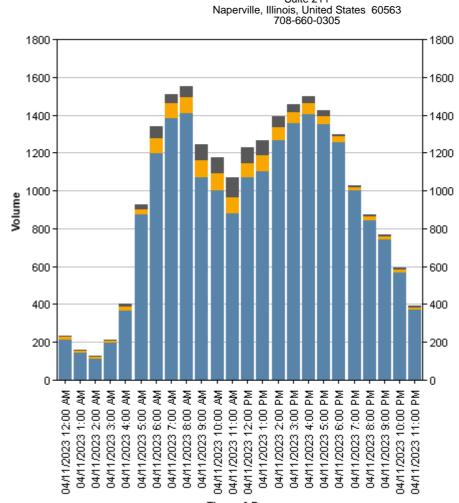

Both Miovision and FTG reports are attached below.

Tue Apr 11, 2023

Full Length (12 AM-12 AM (+1))

All Classes (Lights, Articulated Trucks, Buses and Single-Unit

Trucks)
All Channels

ID: 1056992, Location: 41.825157, -87.684857

|       |         | outh      | [     | North      | eg                             |
|-------|---------|-----------|-------|------------|--------------------------------|
|       |         | orthbound | ]     | Southbound | Direction                      |
|       | App Int | T         | Арр   | T          | Time                           |
| 232   | 78      | 78        | 154   | 154        | 2023-04-11 12:00AM             |
| 158   | 58      | 58        | 100   | 100        | 1:00AM                         |
| 129   | 77      | 77        | 52    | 52         | 2:00AM                         |
| 210   | 154     | 154       | 56    | 56         | 3:00AM                         |
| 405   | 326     | 326       | 79    | 79         | 4:00AM                         |
| 927   | 749     | 749       | 178   | 178        | 5:00AM                         |
| 1340  | 1001    | 1001      | 339   | 339        | 6:00AM                         |
| 1507  | 1003    | 1003      | 504   | 504        | 7:00AM                         |
| 1550  | 1000    | 1000      | 550   | 550        | 8:00AM                         |
| 1243  | 797     | 797       | 446   | 446        | 9:00AM                         |
| 1175  | 694     | 694       | 481   | 481        | 10:00AM                        |
| 1069  | 576     | 576       | 493   | 493        | 11:00AM                        |
| 1226  | 677     | 677       | 549   | 549        | 12:00PM                        |
| 1263  | 736     | 736       | 527   | 527        | 1:00PM                         |
| 1395  | 783     | 783       | 612   | 612        | 2:00PM                         |
| 1454  | 674     | 674       | 780   | 780        | 3:00PM                         |
| 1500  | 691     | 691       | 809   | 809        | 4:00PM                         |
| 1425  | 678     | 678       | 747   | 747        | 5:00PM                         |
| 1296  | 561     | 561       | 735   | 735        | 6:00PM                         |
| 1028  | 453     | 453       | 575   | 575        | 7:00PM                         |
| 874   | 411     | 411       | 463   | 463        | 8:00PM                         |
| 766   | 348     | 348       | 418   | 418        | 9:00PM                         |
| 591   | 256     | 256       | 335   | 335        | 10:00PM                        |
| 392   | 133     | 133       | 259   | 259        | 11:00PM                        |
| 23155 | 12914   | 12914     | 10241 | 10241      | Total                          |
| -     | -       | 100%      | -     | 100%       | % Approach                     |
| -     | 55.8%   | 55.8%     | 44.2% | 44.2%      | % Total                        |
| 21143 | 11788   | 11788     | 9355  | 9355       | Lights                         |
| 91.3% | 91.3%   | 91.3%     | 91.3% | 91.3%      | % Lights                       |
| 907   | 523     | 523       | 384   | 384        | Articulated Trucks             |
| 3.9%  | 4.0%    | 4.0%      | 3.7%  | 3.7%       | % Articulated Trucks           |
| 1105  | 603     | 603       | 502   | 502        | Buses and Single-Unit Trucks   |
| 4.8%  | 4.7%    | 4.7%      | 4.9%  | 4.9%       | % Buses and Single-Unit Trucks |

<sup>\*</sup>T: Thru

Tue Apr 11, 2023 Full Length (12 AM-12 AM (+1)) All Classes (Lights, Articulated Trucks, Buses and Single-Unit Trucks) All Channels

ID: 1056992, Location: 41.825157, -87.684857

Tue Apr 11, 2023 AM Peak (7:30 AM - 8:30 AM) - Overall Peak Hour All Classes (Lights, Articulated Trucks, Buses and Single-Unit Trucks) All Channels Provided by: Fish Transportation Group Inc. 1950 N Washington Street, Suite 211, Naperville, IL, 60563, US