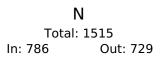

| Leg                            | North      |       | South      |       |       |
|--------------------------------|------------|-------|------------|-------|-------|
| Direction                      | Southbound |       | Northbound |       |       |
| Time                           | Т          | Арр   | T          | Арр   | Int   |
| 2023-04-11 3:30PM              | 181        | 181   | 183        | 183   | 364   |
| 3:45PM                         | 196        | 196   | 185        | 185   | 381   |
| 4:00PM                         | 203        | 203   | 189        | 189   | 392   |
| 4:15PM                         | 206        | 206   | 172        | 172   | 378   |
| Total                          | 786        | 786   | 729        | 729   | 1515  |
| % Approach                     | 100%       | -     | 100%       | -     | -     |
| % Total                        | 51.9%      | 51.9% | 48.1%      | 48.1% | -     |
| PHF                            | 0.954      | 0.954 | 0.964      | 0.964 | 0.966 |
| Lights                         | 742        | 742   | 667        | 667   | 1409  |
| % Lights                       | 94.4%      | 94.4% | 91.5%      | 91.5% | 93.0% |
| Articulated Trucks             | 23         | 23    | 24         | 24    | 47    |
| % Articulated Trucks           | 2.9%       | 2.9%  | 3.3%       | 3.3%  | 3.1%  |
| Buses and Single-Unit Trucks   | 21         | 21    | 38         | 38    | 59    |
| % Buses and Single-Unit Trucks | 2.7%       | 2.7%  | 5.2%       | 5.2%  | 3.9%  |

<sup>\*</sup>T: Thru

Tue Apr 11, 2023 PM Peak (3:30 PM - 4:30 PM) All Classes (Lights, Articulated Tru

All Classes (Lights, Articulated Trucks, Buses and Single-Unit

Trucks) All Channels

ID: 1056992, Location: 41.825157, -87.684857