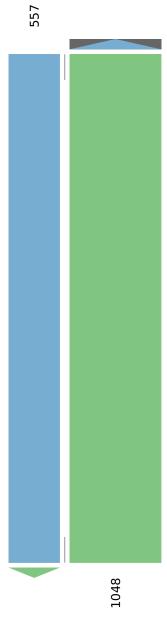

ID: 1056992, Location: 41.825157, -87.684857

| Leg                            | North      |       | South      |       |       |
|--------------------------------|------------|-------|------------|-------|-------|
| Direction                      | Southbound |       | Northbound |       |       |
| Time                           | T          | Арр   | T          | Арр   | Int   |
| 2023-04-11 7:30AM              | 132        | 132   | 272        | 272   | 404   |
| 7:45AM                         | 128        | 128   | 248        | 248   | 376   |
| 8:00AM                         | 156        | 156   | 261        | 261   | 417   |
| 8:15AM                         | 141        | 141   | 267        | 267   | 408   |
| Total                          | 557        | 557   | 1048       | 1048  | 1605  |
| % Approach                     | 100%       | -     | 100%       | -     | -     |
| % Total                        | 34.7%      | 34.7% | 65.3%      | 65.3% | -     |
| PHF                            | 0.893      | 0.893 | 0.963      | 0.963 | 0.962 |
| Lights                         | 496        | 496   | 976        | 976   | 1472  |
| % Lights                       | 89.0%      | 89.0% | 93.1%      | 93.1% | 91.7% |
| Articulated Trucks             | 14         | 14    | 35         | 35    | 49    |
| % Articulated Trucks           | 2.5%       | 2.5%  | 3.3%       | 3.3%  | 3.1%  |
| Buses and Single-Unit Trucks   | 47         | 47    | 37         | 37    | 84    |
| % Buses and Single-Unit Trucks | 8.4%       | 8.4%  | 3.5%       | 3.5%  | 5.2%  |

<sup>\*</sup>T: Thru

Tue Apr 11, 2023 AM Peak (7:30 AM - 8:30 AM) - Overall Peak Hour All Classes (Lights, Articulated Trucks, Buses and Single-Unit Trucks) All Channels

ID: 1056992, Location: 41.825157, -87.684857

N Total: 1605 In: 557 Out: 1048 Provided by: Fish Transportation Group Inc.

1950 N Washington Street, Suite 211,

Naperville, IL, 60563, US

Out: 557 In: 1048 Total: 1605 S

Tue Apr 11, 2023 Midday Peak (1 PM - 2 PM)