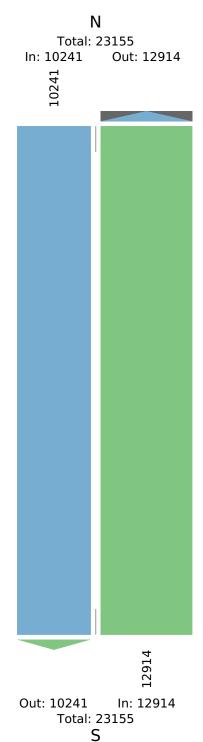

|       |         | outh      | [     | North      | eg                             |
|-------|---------|-----------|-------|------------|--------------------------------|
|       |         | orthbound | ]     | Southbound | Direction                      |
|       | App Int | T         | Арр   | T          | Time                           |
| 232   | 78      | 78        | 154   | 154        | 2023-04-11 12:00AM             |
| 158   | 58      | 58        | 100   | 100        | 1:00AM                         |
| 129   | 77      | 77        | 52    | 52         | 2:00AM                         |
| 210   | 154     | 154       | 56    | 56         | 3:00AM                         |
| 405   | 326     | 326       | 79    | 79         | 4:00AM                         |
| 927   | 749     | 749       | 178   | 178        | 5:00AM                         |
| 1340  | 1001    | 1001      | 339   | 339        | 6:00AM                         |
| 1507  | 1003    | 1003      | 504   | 504        | 7:00AM                         |
| 1550  | 1000    | 1000      | 550   | 550        | 8:00AM                         |
| 1243  | 797     | 797       | 446   | 446        | 9:00AM                         |
| 1175  | 694     | 694       | 481   | 481        | 10:00AM                        |
| 1069  | 576     | 576       | 493   | 493        | 11:00AM                        |
| 1226  | 677     | 677       | 549   | 549        | 12:00PM                        |
| 1263  | 736     | 736       | 527   | 527        | 1:00PM                         |
| 1395  | 783     | 783       | 612   | 612        | 2:00PM                         |
| 1454  | 674     | 674       | 780   | 780        | 3:00PM                         |
| 1500  | 691     | 691       | 809   | 809        | 4:00PM                         |
| 1425  | 678     | 678       | 747   | 747        | 5:00PM                         |
| 1296  | 561     | 561       | 735   | 735        | 6:00PM                         |
| 1028  | 453     | 453       | 575   | 575        | 7:00PM                         |
| 874   | 411     | 411       | 463   | 463        | 8:00PM                         |
| 766   | 348     | 348       | 418   | 418        | 9:00PM                         |
| 591   | 256     | 256       | 335   | 335        | 10:00PM                        |
| 392   | 133     | 133       | 259   | 259        | 11:00PM                        |
| 23155 | 12914   | 12914     | 10241 | 10241      | Total                          |
| -     | -       | 100%      | -     | 100%       | % Approach                     |
| -     | 55.8%   | 55.8%     | 44.2% | 44.2%      | % Total                        |
| 21143 | 11788   | 11788     | 9355  | 9355       | Lights                         |
| 91.3% | 91.3%   | 91.3%     | 91.3% | 91.3%      | % Lights                       |
| 907   | 523     | 523       | 384   | 384        | Articulated Trucks             |
| 3.9%  | 4.0%    | 4.0%      | 3.7%  | 3.7%       | % Articulated Trucks           |
| 1105  | 603     | 603       | 502   | 502        | Buses and Single-Unit Trucks   |
| 4.8%  | 4.7%    | 4.7%      | 4.9%  | 4.9%       | % Buses and Single-Unit Trucks |