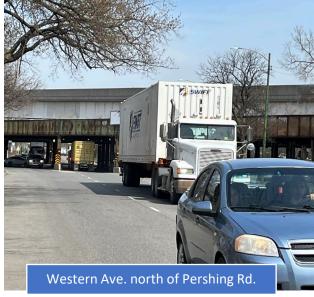

Rd. -

McKinley Park / Pullman

S. Western Ave., south of W. Pershing Rd. -

McKinley Park / Brighton Park

COUNT DATE: 04-11-2023

COUNT TYPE: 24-Hour Average Daily Traffic/Automatic Traffic Recorder

### PROJECT LOCATION MAP



### **COUNT TYPE: 24-Hour Average Daily Traffic**

Average Daily Traffic Counts (ADT), also referred to by Miovision as ATRs – Automatic Traffic Recorder (ATR) counts are used to capture the volume of vehicles that travel on a roadway over a given period of time. ADTs count all vehicles that travel through a specific point of a road over a short duration time period and are representative only of the time period and type of traffic volumes included. ADT is a standard measure of traffic volume used for traffic monitoring and forecasting.



# **SITE PHOTOS**









### SUMMARY DATA REPORTS

Truck traffic data was collected utilizing Miovision Scout video data collection (cameras). Video data was collected for a 24-hour period on a typical, non-holiday weekday. Miovision DataLink was used to generate reports and data visualizations to analyze traffic and truck count data. In addition, FTG generated truck-specific data reports. Summary data reports from both Miovision Datalink and FTG are described and presented below.

### **Miovision Datalink Reports**

The following information is provided as generated from the Miovision Datalink portal:

- 1. Detailed PDF report presenting raw traffic volumes summarized by:
  - Time increments (i.e., 15-minute, 60-minute)
  - Length of count (i.e., Peak hour counts, 12-hour counts, 24-hour counts)
  - Data tabl