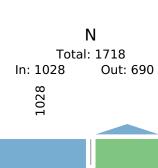

All Channels

ID: 1056993, Location: 41.82137, -87.684818

| Leg                            | North      |       | South      |       |       |
|--------------------------------|------------|-------|------------|-------|-------|
| Direction                      | Southbound |       | Northbound |       |       |
| Time                           | T          | App   | T          | Арр   | Int   |
| 2023-04-11 4:45PM              | 264        | 264   | 151        | 151   | 415   |
| 5:00PM                         | 256        | 256   | 164        | 164   | 420   |
| 5:15PM                         | 261        | 261   | 184        | 184   | 445   |
| 5:30PM                         | 247        | 247   | 191        | 191   | 438   |
| Total                          | 1028       | 1028  | 690        | 690   | 1718  |
| % Approach                     | 100%       | -     | 100%       | -     | -     |
| % Total                        | 59.8%      | 59.8% | 40.2%      | 40.2% | -     |
| PHF                            | 0.973      | 0.973 | 0.903      | 0.903 | 0.965 |
| Lights                         | 988        | 988   | 658        | 658   | 1646  |
| % Lights                       | 96.1%      | 96.1% | 95.4%      | 95.4% | 95.8% |
| Articulated Trucks             | 15         | 15    | 12         | 12    | 27    |
| % Articulated Trucks           | 1.5%       | 1.5%  | 1.7%       | 1.7%  | 1.6%  |
| Buses and Single-Unit Trucks   | 25         | 25    | 20         | 20    | 45    |
| % Buses and Single-Unit Trucks | 2.4%       | 2.4%  | 2.9%       | 2.9%  | 2.6%  |