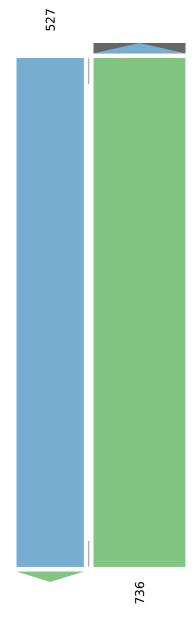

All Classes (Lights, Articulated Trucks, Buses and Single-Unit

Trucks)
All Channels

ID: 1056992, Location: 41.825157, -87.684857

| Leg       |                           | North      |       | South      |       |       |
|-----------|---------------------------|------------|-------|------------|-------|-------|
| Direction |                           | Southbound |       | Northbound |       |       |
| Time      |                           | T          | Арр   | T          | Арр   | Int   |
|           | 2023-04-11 1:00PM         | 125        | 125   | 180        | 180   | 305   |
|           | 1:15PM                    | 128        | 128   | 167        | 167   | 295   |
|           | 1:30PM                    | 135        | 135   | 199        | 199   | 334   |
|           | 1:45PM                    | 139        | 139   | 190        | 190   | 329   |
|           | Total                     | 527        | 527   | 736        | 736   | 1263  |
|           | % Approach                | 100%       | -     | 100%       | -     | -     |
|           | % Total                   | 41.7%      | 41.7% | 58.3%      | 58.3% | -     |
|           | PHF                       | 0.948      | 0.948 | 0.925      | 0.925 | 0.945 |
|           | Lights                    | 464        | 464   | 636        | 636   | 1100  |
|           | % Lights                  | 88.0%      | 88.0% | 86.4%      | 86.4% | 87.1% |
|           | Articulated Trucks        | 36         | 36    | 43         | 43    | 79    |
|           | % Articulated Trucks      | 6.8%       | 6.8%  | 5.8%       | 5.8%  | 6.3%  |
| Buse      | es and Single-Unit Trucks | 27         | 27    | 57         | 57    | 84    |
| % Buse    | es and Single-Unit Trucks | 5.1%       | 5.1%  | 7.7%       | 7.7%  | 6.7%  |

<sup>\*</sup>T: Thru

Tue Apr 11, 2023 Midday Peak (1 PM - 2 PM) All Classes (Lights, Articulated Trucks, Buses and Single-Unit Trucks) All Channels

ID: 1056992, Location: 41.825157, -87.684857

Out: 527 In: 736 Total: 1263 S