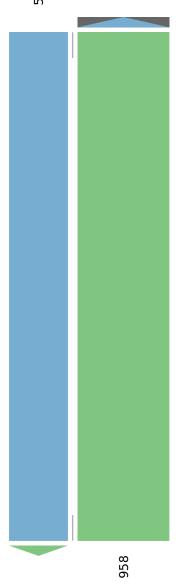

All Classes (Lights, Articulated Trucks, Buses and Single-Unit

Trucks) All Channels

ID: 1056993, Location: 41.82137, -87.684818

| Leg                     |         | North      |       | South      |       |       |
|-------------------------|---------|------------|-------|------------|-------|-------|
| Direction               |         | Southbound |       | Northbound |       |       |
| Гіте                    |         | T          | Арр   | T          | Арр   | Int   |
| 2023-04-11 12           | :00AM   | 165        | 165   | 87         | 87    | 252   |
| 1                       | :00AM   | 115        | 115   | 55         | 55    | 170   |
|                         | ::00AM  | 59         | 59    | 90         | 90    | 149   |
| 3                       | :00AM   | 55         | 55    | 159        | 159   | 214   |
| 4                       | :00AM   | 84         | 84    | 349        | 349   | 433   |
| 5                       | :00AM   | 186        | 186   | 781        | 781   | 967   |
| - 6                     | :00AM   | 339        | 339   | 1011       | 1011  | 1350  |
| 7                       | :00AM   | 530        | 530   | 947        | 947   | 1477  |
| 8                       | :00AM   | 568        | 568   | 967        | 967   | 1535  |
| 9                       | :00AM   | 470        | 470   | 770        | 770   | 1240  |
| 10                      | :00AM   | 509        | 509   | 698        | 698   | 1207  |
| 11                      | :00AM   | 559        | 559   | 602        | 602   | 1161  |
| 12                      | 2:00PM  | 635        | 635   | 686        | 686   | 1321  |
|                         | 1:00PM  | 613        | 613   | 774        | 774   | 1387  |
|                         | 2:00PM  | 754        | 754   | 850        | 850   | 1604  |
|                         | 3:00PM  | 985        | 985   | 680        | 680   | 1665  |
|                         | 4:00PM  | 1045       | 1045  | 645        | 645   | 1690  |
|                         | 5:00PM  | 1021       | 1021  | 688        | 688   | 1709  |
| •                       | 5:00PM  | 893        | 893   | 579        | 579   | 1472  |
|                         | 7:00PM  | 720        | 720   | 507        | 507   | 1227  |
|                         | 3:00PM  | 562        | 562   | 458        | 458   | 1020  |
|                         | 9:00PM  | 478        | 478   | 389        | 389   | 867   |
| 10                      | 0:00PM  | 405        | 405   | 274        | 274   | 679   |
| 1:                      | 1:00PM  | 296        | 296   | 144        | 144   | 440   |
|                         | Total   | 12046      | 12046 | 13190      | 13190 | 25236 |
| % A <sub>I</sub>        | pproach | 100%       | -     | 100%       | -     | -     |
| 9                       | % Total | 47.7%      | 47.7% | 52.3%      | 52.3% | -     |
|                         | Lights  | 11164      | 11164 | 12109      | 12109 | 23273 |
| %                       | Lights  | 92.7%      | 92.7% | 91.8%      | 91.8% | 92.2% |
| Articulated             | Trucks  | 354        | 354   | 519        | 519   | 873   |
| % Articulated           | Trucks  | 2.9%       | 2.9%  | 3.9%       | 3.9%  | 3.5%  |
| Buses and Single-Unit   | Trucks  | 528        | 528   | 562        | 562   | 1090  |
| % Buses and Single-Unit |         | 4.4%       | 4.4%  | 4.3%       | 4.3%  | 4.3%  |