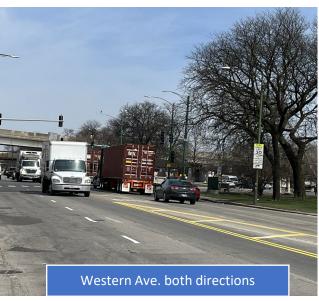

d. -

McKinley Park / Pullman

S. Western Ave., south of W. Pershing Rd. -

McKinley Park / Brighton Park

COUNT DATE: 04-11-2023

COUNT TYPE: 24-Hour Average Daily Traffic/Automatic Traffic Recorder

### PROJECT LOCATION MAP



### **COUNT TYPE: 24-Hour Average Daily Traffic**

Average Daily Traffic Counts (ADT), also referred to by Miovision as ATRs – Automatic Traffic Recorder (ATR) counts are used to capture the volume of vehicles that travel on a roadway over a given period of time. ADTs count all vehicles that travel through a specific point of a road over a short duration time period and are representative only of the time period and type of traffic volumes included. ADT is a standard measure of traffic volume used for traffic monitoring and forecasting.



# **SITE PHOTOS**









### SUMMARY DATA REPORTS

Truck traffic data was collected utilizing Miovision Scout video data collection (cameras). Video data was collected for a 24-hour period on a typical, non-holiday weekday. Miovision DataLink was used to generate reports and data visualizations to analyze traffic and truck count data. In addition, FTG generated truck-specific data reports. Summary data reports from both Miovision Datalink and FTG are described and presented below.

### **Miovision Datalink Reports**

The following information is provided as generated from the Miovision Datalink portal:

- 1. Detailed PDF report presenting raw traffic volumes summarized by:
  - Time increments (i.e., 15-minute, 60-minute)
  - Length of count (i.e., Peak hour counts, 12-hour counts, 24-hour counts)
  - Data tables