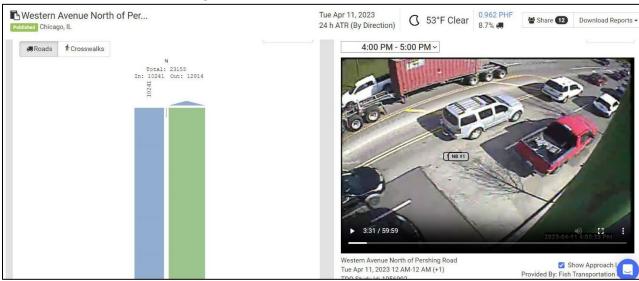

Example from Miovision Datalink Portal Western Avenue, north of Pershing Road

|       |         | outh      | [     | North      | eg                             |
|-------|---------|-----------|-------|------------|--------------------------------|
|       |         | orthbound | ]     | Southbound | Direction                      |
|       | App Int | T         | Арр   | T          | Time                           |
| 232   | 78      | 78        | 154   | 154        | 2023-04-11 12:00AM             |
| 158   | 58      | 58        | 100   | 100        | 1:00AM                         |
| 129   | 77      | 77        | 52    | 52         | 2:00AM                         |
| 210   | 154     | 154       | 56    | 56         | 3:00AM                         |
| 405   | 326     | 326       | 79    | 79         | 4:00AM                         |
| 927   | 749     | 749       | 178   | 178        | 5:00AM                         |
| 1340  | 1001    | 1001      | 339   | 339        | 6:00AM                         |
| 1507  | 1003    | 1003      | 504   | 504        | 7:00AM                         |
| 1550  | 1000    | 1000      | 550   | 550        | 8:00AM                         |
| 1243  | 797     | 797       | 446   | 446        | 9:00AM                         |
| 1175  | 694     | 694       | 481   | 481        | 10:00AM                        |
| 1069  | 576     | 576       | 493   | 493        | 11:00AM                        |
| 1226  | 677     | 677       | 549   | 549        | 12:00PM                        |
| 1263  | 736     | 736       | 527   | 527        | 1:00PM                         |
| 1395  | 783     | 783       | 612   | 612        | 2:00PM                         |
| 1454  | 674     | 674       | 780   | 780        | 3:00PM                         |
| 1500  | 691     | 691       | 809   | 809        | 4:00PM                         |
| 1425  | 678     | 678       | 747   | 747        | 5:00PM                         |
| 1296  | 561     | 561       | 735   | 735        | 6:00PM                         |
| 1028  | 453     | 453       | 575   | 575        | 7:00PM                         |
| 874   | 411     | 411       | 463   | 463        | 8:00PM                         |
| 766   | 348     | 348       | 418   | 418        | 9:00PM                         |
| 591   | 256     | 256       | 335   | 335        | 10:00PM                        |
| 392   | 133     | 133       | 259   | 259        | 11:00PM                        |
| 23155 | 12914   | 12914     | 10241 | 10241      | Total                          |
| -     | -       | 100%      | -     | 100%       | % Approach                     |
| -     | 55.8%   | 55.8%     | 44.2% | 44.2%      | % Total                        |
| 21143 | 11788   | 11788     | 9355  | 9355       | Lights                         |
| 91.3% | 91.3%   | 91.3%     | 91.3% | 91.3%      | % Lights                       |
| 907   | 523     | 523       | 384   | 384        | Articulated Trucks             |
| 3.9%  | 4.0%    | 4.0%      | 3.7%  | 3.7%       | % Articulated Trucks           |
| 1105  | 603     | 603       | 502   | 502        | Buses and Single-Unit Trucks   |
| 4.8%  | 4.7%    | 4.7%      | 4.9%  | 4.9%       | % Buses and Single-Unit Trucks |