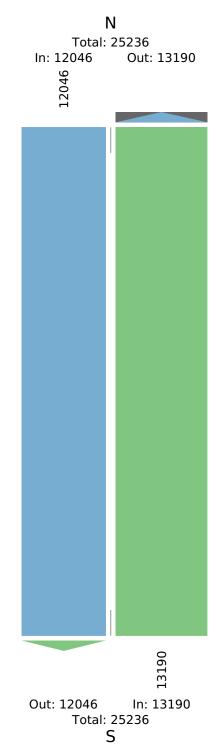

All Classes (Lights, Articulated Trucks, Buses and Single-Unit

Trucks) All Channels

ID: 1056993, Location: 41.82137, -87.684818

| Leg                     |         | North      |       | South      |       |       |
|-------------------------|---------|------------|-------|------------|-------|-------|
| Direction               |         | Southbound |       | Northbound |       |       |
| Гіте                    |         | T          | Арр   | T          | Арр   | Int   |
| 2023-04-11 12           | :00AM   | 165        | 165   | 87         | 87    | 252   |
| 1                       | :00AM   | 115        | 115   | 55         | 55    | 170   |
|                         | ::00AM  | 59         | 59    | 90         | 90    | 149   |
| 3                       | :00AM   | 55         | 55    | 159        | 159   | 214   |
| 4                       | :00AM   | 84         | 84    | 349        | 349   | 433   |
| 5                       | :00AM   | 186        | 186   | 781        | 781   | 967   |
| - 6                     | :00AM   | 339        | 339   | 1011       | 1011  | 1350  |
| 7                       | :00AM   | 530        | 530   | 947        | 947   | 1477  |
| 8                       | :00AM   | 568        | 568   | 967        | 967   | 1535  |
| 9                       | :00AM   | 470        | 470   | 770        | 770   | 1240  |
| 10                      | :00AM   | 509        | 509   | 698        | 698   | 1207  |
| 11                      | :00AM   | 559        | 559   | 602        | 602   | 1161  |
| 12                      | 2:00PM  | 635        | 635   | 686        | 686   | 1321  |
|                         | 1:00PM  | 613        | 613   | 774        | 774   | 1387  |
|                         | 2:00PM  | 754        | 754   | 850        | 850   | 1604  |
|                         | 3:00PM  | 985        | 985   | 680        | 680   | 1665  |
|                         | 4:00PM  | 1045       | 1045  | 645        | 645   | 1690  |
|                         | 5:00PM  | 1021       | 1021  | 688        | 688   | 1709  |
| •                       | 5:00PM  | 893        | 893   | 579        | 579   | 1472  |
|                         | 7:00PM  | 720        | 720   | 507        | 507   | 1227  |
|                         | 3:00PM  | 562        | 562   | 458        | 458   | 1020  |
|                         | 9:00PM  | 478        | 478   | 389        | 389   | 867   |
| 10                      | 0:00PM  | 405        | 405   | 274        | 274   | 679   |
| 1:                      | 1:00PM  | 296        | 296   | 144        | 144   | 440   |
|                         | Total   | 12046      | 12046 | 13190      | 13190 | 25236 |
| % A <sub>I</sub>        | pproach | 100%       | -     | 100%       | -     | -     |
| 9                       | % Total | 47.7%      | 47.7% | 52.3%      | 52.3% | -     |
|                         | Lights  | 11164      | 11164 | 12109      | 12109 | 23273 |
| %                       | Lights  | 92.7%      | 92.7% | 91.8%      | 91.8% | 92.2% |
| Articulated             | Trucks  | 354        | 354   | 519        | 519   | 873   |
| % Articulated           | Trucks  | 2.9%       | 2.9%  | 3.9%       | 3.9%  | 3.5%  |
| Buses and Single-Unit   | Trucks  | 528        | 528   | 562        | 562   | 1090  |
| % Buses and Single-Unit |         | 4.4%       | 4.4%  | 4.3%       | 4.3%  | 4.3%  |

<sup>\*</sup>T: Thru

Tue Apr 11, 2023 Full Length (12 AM-12 AM (+1)) All Classes (Lights, Articulated Trucks, Buses and Single-Unit Trucks) All Channels Provided by: Fish Transportation Group Inc. 1950 N Washington Street, Suite 211, Naperville, IL, 60563, US