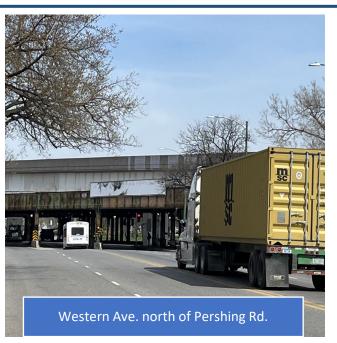

ng Rd. -

McKinley Park / Pullman

S. Western Ave., south of W. Pershing Rd. -

McKinley Park / Brighton Park

COUNT DATE: 04-11-2023

COUNT TYPE: 24-Hour Average Daily Traffic/Automatic Traffic Recorder

### PROJECT LOCATION MAP



### **COUNT TYPE: 24-Hour Average Daily Traffic**

Average Daily Traffic Counts (ADT), also referred to by Miovision as ATRs – Automatic Traffic Recorder (ATR) counts are used to capture the volume of vehicles that travel on a roadway over a given period of time. ADTs count all vehicles that travel through a specific point of a road over a short duration time period and are representative only of the time period and type of traffic volumes included. ADT is a standard measure of traffic volume used for traffic monitoring and forecasting.



# **SITE PHOTOS**









### SUMMARY DATA REPORTS

Truck traffic data was collected utilizing Miovision Scout video data collection (cameras). Video data was collected for a 24-hour period on a typical, non-holiday weekday. Miovision DataLink was used to generate reports and data visualizations to analyze traffic and truck count data. In addition, FTG generated truck-specific data reports. Summary data reports from both Miovision Datalink and FTG are described and presented below.

### **Miovision Datalink Reports**

The following information is provided as generated from the Miovision Datalink portal:

- 1. Detailed PDF report presenting raw traffic volumes summarized by:
  - Time increments (i.e., 15-minute, 60-minute)
  - Length of count (i.e., Peak hour counts, 12-hour counts, 24-hour counts)
  - Data ta