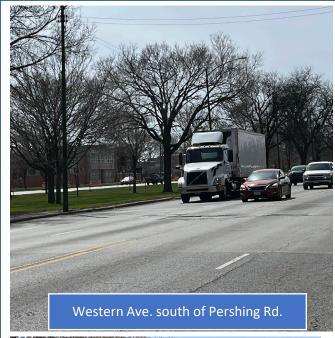

hing Rd. -

McKinley Park / Pullman

S. Western Ave., south of W. Pershing Rd. -

McKinley Park / Brighton Park

COUNT DATE: 04-11-2023

COUNT TYPE: 24-Hour Average Daily Traffic/Automatic Traffic Recorder

### PROJECT LOCATION MAP



### **COUNT TYPE: 24-Hour Average Daily Traffic**

Average Daily Traffic Counts (ADT), also referred to by Miovision as ATRs – Automatic Traffic Recorder (ATR) counts are used to capture the volume of vehicles that travel on a roadway over a given period of time. ADTs count all vehicles that travel through a specific point of a road over a short duration time period and are representative only of the time period and type of traffic volumes included. ADT is a standard measure of traffic volume used for traffic monitoring and forecasting.



# **SITE PHOTOS**









### SUMMARY DATA REPORTS

Truck traffic data was collected utilizing Miovision Scout video data collection (cameras). Video data was collected for a 24-hour period on a typical, non-holiday weekday. Miovision DataLink was used to generate reports and data visualizations to analyze traffic and truck count data. In addition, FTG generated truck-specific data reports. Summary data reports from both Miovision Datalink and FTG are described and presented below.

### **Miovision Datalink Reports**

The following information is provided as generated from the Miovision Datalink portal:

- 1. Detailed PDF report presenting raw traffic volumes summarized by:
  - Time increments (i.e., 15-minute, 60-minute)
  - Length of count (i.e., Peak hour counts, 12-hour counts, 24-hour counts)
  - Data