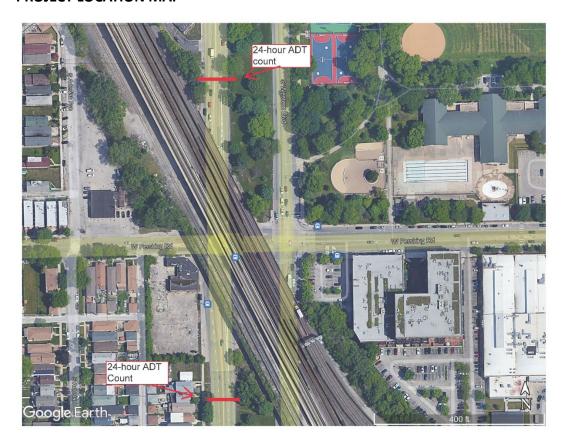

# CHICAGO - DELIVERING ZERO EMISSIONS COMMUNITIES (DZEC) TRUCK COUNTING PROJECT

COUNT LOCATIONS: S. Western Ave., north of W. Pershing Rd. -

McKinley Park / Pullman

S. Western Ave., south of W. Pershing Rd. -

McKinley Park / Brighton Park

COUNT DATE: 04-11-2023

COUNT TYPE: 24-Hour Average Daily Traffic/Automatic Traffic Recorder

### PROJECT LOCATION MAP



### **COUNT TYPE: 24-Hour Average Daily Traffic**

Average Daily Traffic Counts (ADT), also referred to by Miovision as ATRs – Automatic Traffic Recorder (ATR) counts are used to capture the volume of vehicles that travel on a roadway over a given period of time. ADTs count all vehicles that travel through a specific point of a road over a short duration time period and are representative only of the time period and type of traffic volumes included. ADT is a standard measure of traffic volume used for traffic monitoring and forecasting.



# **SITE PHOTOS**









### SUMMARY DATA REPORTS

Truck traffic data was collected utilizing Miovision Scout video data collection (cameras). Video data was collected for a 24-hour period on a typical, non-holiday weekday. Miovision DataLink was use