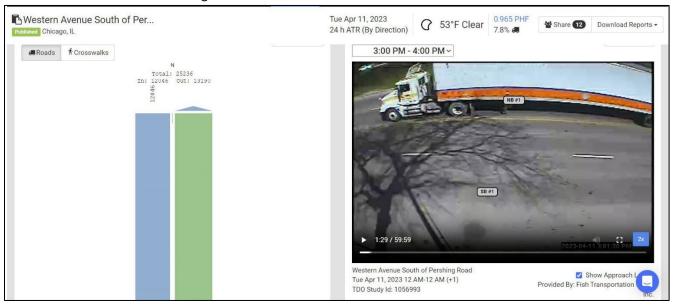

# Example from Miovision Datalink Portal Western Avenue south of Pershing Road

All Classes (Lights, Articulated Trucks, Buses and Single-Unit

Trucks) All Channels

ID: 1056993, Location: 41.82137, -87.684818

| Leg                     |         | North      |       | South      |       |       |
|-------------------------|---------|------------|-------|------------|-------|-------|
| Direction               |         | Southbound |       | Northbound |       |       |
| Гіте                    |         | T          | Арр   | T          | Арр   | Int   |
| 2023-04-11 12           | :00AM   | 165        | 165   | 87         | 87    | 252   |
| 1                       | :00AM   | 115        | 115   | 55         | 55    | 170   |
|                         | ::00AM  | 59         | 59    | 90         | 90    | 149   |
| 3                       | :00AM   | 55         | 55    | 159        | 159   | 214   |
| 4                       | :00AM   | 84         | 84    | 349        | 349   | 433   |
| 5                       | :00AM   | 186        | 186   | 781        | 781   | 967   |
| - 6                     | :00AM   | 339        | 339   | 1011       | 1011  | 1350  |
| 7                       | :00AM   | 530        | 530   | 947        | 947   | 1477  |
| 8                       | :00AM   | 568        | 568   | 967        | 967   | 1535  |
| 9                       | :00AM   | 470        | 470   | 770        | 770   | 1240  |
| 10                      | :00AM   | 509        | 509   | 698        | 698   | 1207  |
| 11                      | :00AM   | 559        | 559   | 602        | 602   | 1161  |
| 12                      | 2:00PM  | 635        | 635   | 686        | 686   | 1321  |
|                         | 1:00PM  | 613        | 613   | 774        | 774   | 1387  |
|                         | 2:00PM  | 754        | 754   | 850        | 850   | 1604  |
|                         | 3:00PM  | 985        | 985   | 680        | 680   | 1665  |
|                         | 4:00PM  | 1045       | 1045  | 645        | 645   | 1690  |
|                         | 5:00PM  | 1021       | 1021  | 688        | 688   | 1709  |
| •                       | 5:00PM  | 893        | 893   | 579        | 579   | 1472  |
|                         | 7:00PM  | 720        | 720   | 507        | 507   | 1227  |
|                         | 3:00PM  | 562        | 562   | 458        | 458   | 1020  |
|                         | 9:00PM  | 478        | 478   | 389        | 389   | 867   |
| 10                      | 0:00PM  | 405        | 405   | 274        | 274   | 679   |
| 1:                      | 1:00PM  | 296        | 296   | 144        | 144   | 440   |
|                         | Total   | 12046      | 12046 | 13190      | 13190 | 25236 |
| % A <sub>I</sub>        | pproach | 100%       | -     | 100%       | -     | -     |
| 9                       | % Total | 47.7%      | 47.7% | 52.3%      | 52.3% | -     |
|                         | Lights  | 11164      | 11164 | 12109      | 12109 | 23273 |
| %                       | Lights  | 92.7%      | 92.7% | 91.8%      | 91.8% | 92.2% |
| Articulated             | Trucks  | 354        | 354   | 519        | 519   | 873   |
| % Articulated           | Trucks  | 2.9%       | 2.9%  | 3.9%       | 3.9%  | 3.5%  |
| Buses and Single-Unit   | Trucks  | 528        | 528   | 562        | 562   | 1090  |
| % Buses and Single-Unit |         | 4.4%       | 4.4%  | 4.3%       | 4.3%  | 4.3%  |