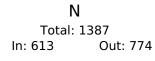

ID: 1056993, Location: 41.82137, -87.684818

| Leg                            | North      |       | South      |       |       |
|--------------------------------|------------|-------|------------|-------|-------|
| Direction                      | Southbound |       | Northbound |       |       |
| Time                           | T          | Арр   | T          | Арр   | Int   |
| 2023-04-11 1:00PM              | 156        | 156   | 186        | 186   | 342   |
| 1:15PM                         | 135        | 135   | 186        | 186   | 321   |
| 1:30PM                         | 146        | 146   | 209        | 209   | 355   |
| 1:45PM                         | 176        | 176   | 193        | 193   | 369   |
| Total                          | 613        | 613   | 774        | 774   | 1387  |
| % Approach                     | 100%       | -     | 100%       | -     | -     |
| % Total                        | 44.2%      | 44.2% | 55.8%      | 55.8% | -     |
| PHF                            | 0.871      | 0.871 | 0.926      | 0.926 | 0.940 |
| Lights                         | 550        | 550   | 675        | 675   | 1225  |
| % Lights                       | 89.7%      | 89.7% | 87.2%      | 87.2% | 88.3% |
| Articulated Trucks             | 37         | 37    | 43         | 43    | 80    |
| % Articulated Trucks           | 6.0%       | 6.0%  | 5.6%       | 5.6%  | 5.8%  |
| Buses and Single-Unit Trucks   | 26         | 26    | 56         | 56    | 82    |
| % Buses and Single-Unit Trucks | 4.2%       | 4.2%  | 7.2%       | 7.2%  | 5.9%  |