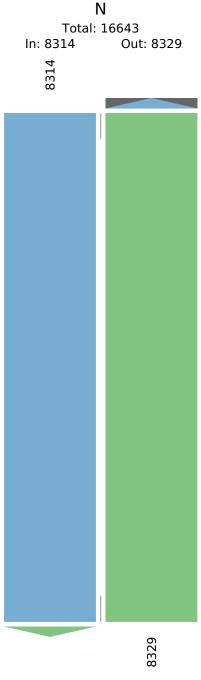

Tue Aug 1, 2023

Full Length (10 AM-10 AM (+1))

All Classes (Lights, Single-Unit Trucks, Articulated Trucks, Buses,

Bicycles on Road)

All Channels

ID: 1095612, Location: 41.655022, -87.559296

| Leg       |                    | North      |       | South      |       |       |
|-----------|--------------------|------------|-------|------------|-------|-------|
| Direction |                    | Southbound |       | Northbound |       |       |
| Time      |                    | T          | Арр   | T          | Арр   | Int   |
| 202       | 3-08-01 10:00AM    | 443        | 443   | 400        | 400   | 843   |
|           | 11:00AM            | 530        | 530   | 429        | 429   | 959   |
|           | 12:00PM            | 487        | 487   | 480        | 480   | 967   |
|           | 1:00PM             | 431        | 431   | 438        | 438   | 869   |
|           | 2:00PM             | 448        | 448   | 417        | 417   | 865   |
|           | 3:00PM             | 594        | 594   | 516        | 516   | 1110  |
|           | 4:00PM             | 909        | 909   | 618        | 618   | 1527  |
|           | 5:00PM             | 616        | 616   | 828        | 828   | 1444  |
|           | 6:00PM             | 451        | 451   | 427        | 427   | 878   |
|           | 7:00PM             | 352        | 352   | 353        | 353   | 705   |
|           | 8:00PM             | 288        | 288   | 315        | 315   | 603   |
|           | 9:00PM             | 204        | 204   | 236        | 236   | 440   |
|           | 10:00PM            | 159        | 159   | 178        | 178   | 337   |
|           | 11:00PM            | 180        | 180   | 137        | 137   | 317   |
| 202       | 3-08-02 12:00AM    | 125        | 125   | 114        | 114   | 239   |
|           | 1:00AM             | 108        | 108   | 84         | 84    | 192   |
|           | 2:00AM             | 87         | 87    | 66         | 66    | 153   |
|           | 3:00AM             | 96         | 96    | 66         | 66    | 162   |
|           | 4:00AM             | 264        | 264   | 142        | 142   | 406   |
|           | 5:00AM             | 314        | 314   | 667        | 667   | 981   |
|           | 6:00AM             | 274        | 274   | 392        | 392   | 666   |
|           | 7:00AM             | 326        | 326   | 377        | 377   | 703   |
|           | 8:00AM             | 311        | 311   | 354        | 354   | 665   |
|           | 9:00AM             | 317        | 317   | 295        | 295   | 612   |
|           | Total              | 8314       | 8314  | 8329       | 8329  | 16643 |
|           | % Approach         | 100%       | -     | 100%       | -     |       |
|           | % Total            | 50.0%      | 50.0% | 50.0%      | 50.0% | -     |
|           | Lights             | 7480       | 7480  | 7545       | 7545  | 15025 |
|           | % Lights           | 90.0%      | 90.0% | 90.6%      | 90.6% | 90.3% |
|           | ingle-Unit Trucks  | 306        | 306   | 285        | 285   | 591   |
|           | ingle-Unit Trucks  | 3.7%       | 3.7%  | 3.4%       | 3.4%  | 3.6%  |
| A         | articulated Trucks | 510        | 510   | 476        | 476   | 986   |
| % A       | articulated Trucks | 6.1%       | 6.1%  | 5.7%       | 5.7%  | 5.9%  |
|           | Buses              | 15         | 15    | 21         | 21    | 36    |
|           | % Buses            | 0.2%       | 0.2%  | 0.3%       | 0.3%  | 0.2%  |
|           | Bicycles on Road   | 3          | 3     | 2          | 2     | 5     |
| %         | Bicycles on Road   | 0%         | 0%    | 0%         | 0%    | 0%    |
| *T: Thru  |                    |            |       |            |       |       |

Provided by: Fish Transportation Group Inc.

Out: 8314 In: 8329 Total: 16643 S

Tue Aug 1, 2023

Midday Peak (Aug 01 2023 11:15AM - 12:15 PM)

All Classes (Lights, Single-Unit Trucks, Articulated Trucks, Buses,