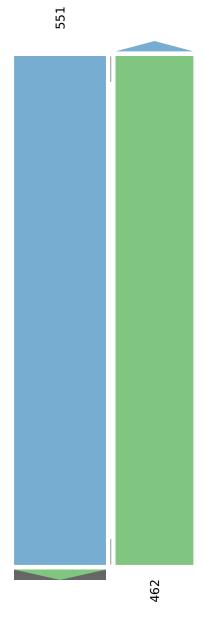

Bicycles on Road)

All Channels

ID: 1095612, Location: 41.655022, -87.559296

| Leg                  | North        |       | South      |       |       |
|----------------------|--------------|-------|------------|-------|-------|
| Direction            | Southbound   |       | Northbound |       |       |
| Time                 | T            | Арр   | T          | Арр   | Int   |
| 2023-08-01 11:15AN   | 1 134        | 134   | 96         | 96    | 230   |
| 11:30AN              | 151          | 151   | 114        | 114   | 265   |
| 11:45AN              | 139          | 139   | 111        | 111   | 250   |
| 12:00PM              | 1 127        | 127   | 141        | 141   | 268   |
| Tota                 | <b>l</b> 551 | 551   | 462        | 462   | 1013  |
| % Approac            | h 100%       | -     | 100%       | -     | -     |
| % Tota               | l 54.4%      | 54.4% | 45.6%      | 45.6% | -     |
| PH                   | F 0.911      | 0.911 | 0.819      | 0.819 | 0.944 |
| Light                | s 487        | 487   | 435        | 435   | 922   |
| % Light              | 88.4%        | 88.4% | 94.2%      | 94.2% | 91.0% |
| Single-Unit Truck    |              | 22    | 9          | 9     | 31    |
| % Single-Unit Trucks | 4.0%         | 4.0%  | 1.9%       | 1.9%  | 3.1%  |
| Articulated Truck    | <b>s</b> 40  | 40    | 18         | 18    | 58    |
| % Articulated Truck  | 7.3%         | 7.3%  | 3.9%       | 3.9%  | 5.7%  |
| Buse                 | s 1          | 1     | 0          | 0     | 1     |
| % Buse               | s 0.2%       | 0.2%  | 0%         | 0%    | 0.1%  |
| Bicycles on Road     | <b>i</b> 1   | 1     | 0          | 0     | 1     |
| % Bicycles on Road   | 0.2%         | 0.2%  | 0%         | 0%    | 0.1%  |

N Total: 1013 In: 551 Out: 462

Out: 551 In: 462 Total: 1013 S

Tue Aug 1, 2023

PM Peak (Aug 01 2023 4:30PM - 5:30 PM) - Overall Peak Hour

All Classes (Lights, Single-Unit Trucks, Articulated Trucks, Buses,