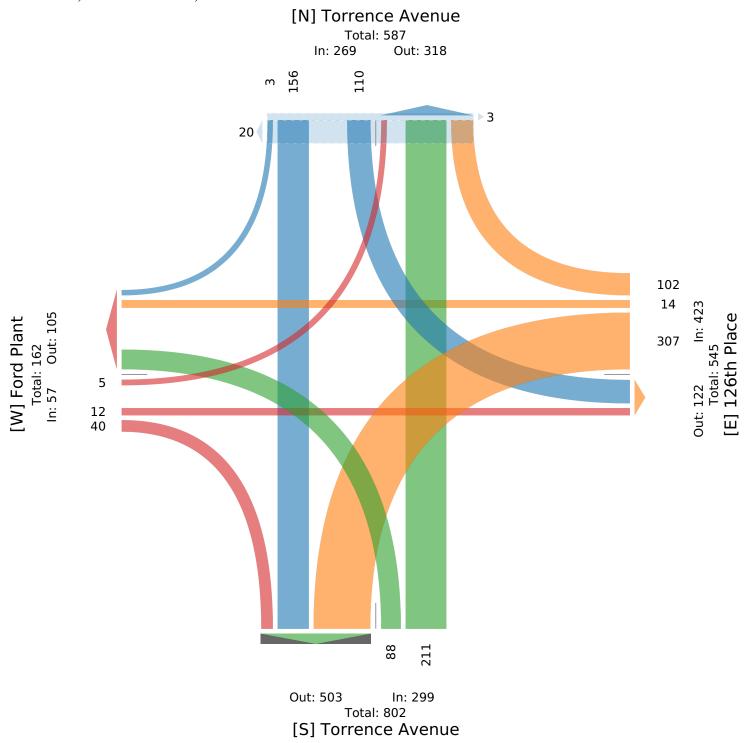

## Torrence Avenue - 126th Place - TMC

Wed Aug 2, 2023

AM Peak (Aug 02 2023 5AM - 6 AM)

All Classes (Lights, Single-Unit Trucks, Articulated Trucks, Buses, Pedestrians,

Bicycles on Road, Bicycles on Crosswalk)

All Movements

ID: 1095615, Location: 41.666211, -87.558906

| 1D. 1055015, Eocuti     |       |         |         |      |       |      |         |       |       |             |       |     |         |         |      |       | _   |          |       |       |             |       |        |       |
|-------------------------|-------|---------|---------|------|-------|------|---------|-------|-------|-------------|-------|-----|---------|---------|------|-------|-----|----------|-------|-------|-------------|-------|--------|-------|
| Leg                     |       | ice Ave | nue     |      |       |      | 126th I |       |       |             |       |     |         | e Aven  | ue   |       |     | Ford Pla |       |       |             |       |        |       |
| Direction               | South | bound   |         |      |       |      | Westbo  | ound  |       |             |       |     | Northbo | ound    |      |       |     | Eastbou  | ınd   |       |             |       |        |       |
| Time                    | R     | T       | L       | U    | App   | Ped* | R       | T     | L     | U           | App P | ed* | Т       | L       | U    | App P | ed* | R        | T     | L     | U           | App I | ed*    | Int   |
| 2023-08-02 5:00AM       | 3     | 26      | 6       | 0    | 35    | 2    | 23      | 1     | 93    | 0           | 117   | 0   | 33      | 13      | 0    | 46    | 0   | 10       | 4     | 3     | 0           | 17    | 0      | 215   |
| 5:15AM                  | 0     | 54      | 27      | 0    | 81    | 7    | 24      | 1     | 75    | 0           | 100   | 0   | 36      | 15      | 0    | 51    | 0   | 12       | 2     | 0     | 0           | 14    | 0      | 240   |
| 5:30AM                  | 0     | 40      | 39      | 0    | 79    | 6    | 34      | 9     | 77    | 0           | 120   | 0   | 68      | 27      | 0    | 95    | 0   | 7        | 2     | 0     | 0           | 9     | 0      | 303   |
| 5:45AM                  | 0     | 36      | 38      | 0    | 74    | 8    | 21      | 3     | 62    | 0           | 86    | 0   | 74      | 33      | 0    | 107   | 0   | 11       | 4     | 2     | 0           | 17    | 0      | 284   |
| Total                   | 3     | 156     | 110     | 0    | 269   | 23   | 102     | 14    | 307   | 0           | 423   | 0   | 211     | 88      | 0    | 299   | 0   | 40       | 12    | 5     | 0           | 57    | 0      | 1048  |
| % Approach              | 1.1%  | 58.0%   | 40.9% ( | 0%   | -     | -    | 24.1%   | 3.3%  | 72.6% | 0%          | -     | -   | 70.6%   | 29.4% ( | 0%   | -     | -   | 70.2% 2  | 21.1% | 8.8%  | 0%          | -     | $\neg$ |       |
| % Total                 | 0.3%  | 14.9%   | 10.5% ( | 0% 2 | 25.7% | -    | 9.7%    | 1.3%  | 29.3% | 0% <b>4</b> | 0.4%  | -   | 20.1%   | 8.4% (  | 0% 2 | 28.5% | -   | 3.8%     | 1.1%  | 0.5%  | 0%          | 5.4%  | 一      |       |
| PHF                     | 0.250 | 0.731   | 0.705   | -    | 0.838 | -    | 0.750   | 0.389 | 0.832 | - (         | 0.879 | -   | 0.709   | 0.667   | -    | 0.696 | -   | 0.833    | 0.750 | 0.417 | -           | 0.838 | -      | 0.865 |
| Lights                  | 3     | 133     | 109     | 0    | 245   | -    | 100     | 14    | 264   | 0           | 378   | -   | 193     | 88      | 0    | 281   | -   | 38       | 11    | 5     | 0           | 54    | -      | 958   |
| % Lights                | 100%  | 85.3%   | 99.1% ( | 0% 9 | 91.1% | -    | 98.0%   | 100%  | 86.0% | 0% <b>8</b> | 9.4%  | -   | 91.5%   | 100% (  | 0% 9 | 94.0% | -   | 95.0% 9  | 91.7% | 100%  | 0% <b>9</b> | 94.7% | $\neg$ | 91.4% |
| Single-Unit Trucks      | 0     | 6       | 0       | 0    | 6     | -    | 2       | 0     | 28    | 0           | 30    | -   | 3       | 0       | 0    | 3     | -   | 0        | 1     | 0     | 0           | 1     | -      | 40    |
| % Single-Unit Trucks    | 0%    | 3.8%    | 0% (    | 0%   | 2.2%  | -    | 2.0%    | 0%    | 9.1%  | 0%          | 7.1%  | -   | 1.4%    | 0% (    | 0%   | 1.0%  | -   | 0%       | 8.3%  | 0%    | 0%          | 1.8%  | -      | 3.8%  |
| Articulated Trucks      | 0     | 16      | 1       | 0    | 17    | -    | 0       | 0     | 14    | 0           | 14    | -   | 14      | 0       | 0    | 14    | -   | 2        | 0     | 0     | 0           | 2     | -      | 4     |
| % Articulated Trucks    | 0%    | 10.3%   | 0.9% (  | 0%   | 6.3%  | -    | 0%      | 0%    | 4.6%  | 0%          | 3.3%  | -   | 6.6%    | 0% (    | 0%   | 4.7%  | -   | 5.0%     | 0%    | 0%    | 0%          | 3.5%  | -      | 4.5%  |
| Buses                   | 0     | 0       | 0       | 0    | 0     | -    | 0       | 0     | 0     | 0           | 0     | -   | 0       | 0       | 0    | 0     | -   | 0        | 0     | 0     | 0           | 0     | -      | (     |
| % Buses                 | 0%    | 0%      | 0% (    | 0%   | 0%    | -    | 0%      | 0%    | 0%    | 0%          | 0%    | -   | 0%      | 0% (    | 0%   | 0%    | -   | 0%       | 0%    | 0%    | 0%          | 0%    | -      | 0%    |
| Bicycles on Road        | 0     | 1       | 0       | 0    | 1     | -    | 0       | 0     | 1     | 0           | 1     | -   | 1       | 0       | 0    | 1     | -   | 0        | 0     | 0     | 0           | 0     | -      | 3     |
| % Bicycles on Road      | 0%    | 0.6%    | 0% (    | 0%   | 0.4%  | -    | 0%      | 0%    | 0.3%  | 0%          | 0.2%  | -   | 0.5%    | 0% (    | 0%   | 0.3%  | -   | 0%       | 0%    | 0%    | 0%          | 0%    | -      | 0.3%  |
| Pedestrians             | -     | -       | -       | -    | -     | 23   | -       | -     | -     | -           | -     | 0   | -       | -       | -    | -     | 0   | -        | -     | -     | -           | -     | 0      |       |
| % Pedestrians           | -     | -       | -       | -    | - 1   | 100% | -       | -     | -     | -           | -     | -   | -       | -       | -    | -     | -   | -        | -     | -     | -           | -     | $\neg$ |       |
| Bicycles on Crosswalk   | -     | -       | -       | -    | -     | 0    | -       | -     | -     | -           | -     | 0   | -       | -       | -    | -     | 0   | -        | -     | -     | -           | -     | 0      |       |
| % Bicycles on Crosswalk | _     |         |         | _    |       | 0%   | _       | _     | _     | _           |       |     | _       |         | _    |       | _   | _        | _     | _     | _           |       | 二      |       |

<sup>\*</sup>Pedestrians and Bicycles on Crosswalk. L: Left, R: Right, T: Thru, U: U-Turn

Provided by: Fish Transportation Group Inc. 1950 N Washington Street, Suite 211, Naperville, IL, 60563, US

Provided by: Fish Transportation Group Inc. 1950 N Washington Street, Suite 211, Naperville, IL, 60563, US

Wed Aug 2, 2023

AM Peak (Aug 02 2023 5AM - 6 AM)

All Classes (Lights, Single-Unit Trucks, Articulated Trucks, Buses, Pedestrians,

Bicycles on Road, Bicycles on Crosswalk)

All Movements

ID: 1095615, Location: 41.666211, -87.558906