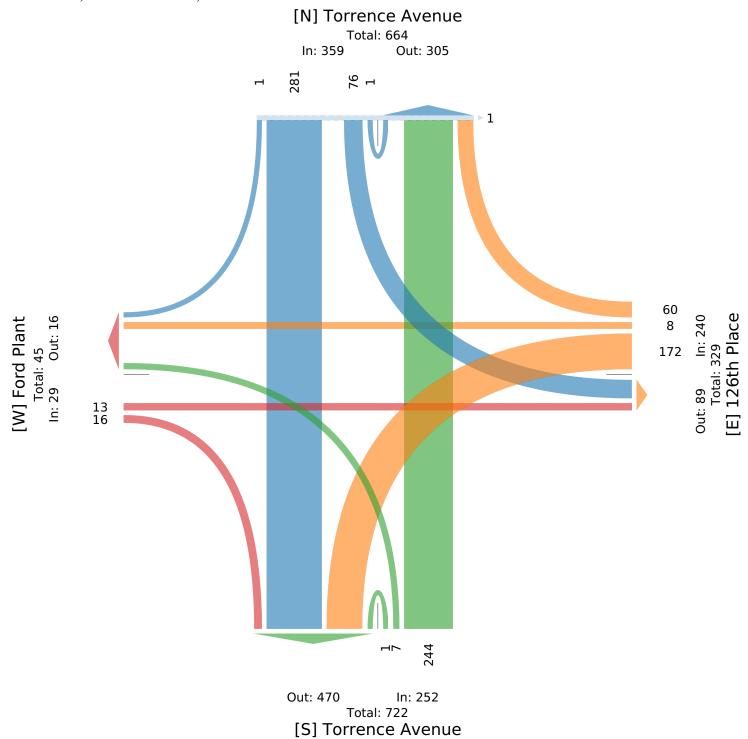

## Torrence Avenue - 126th Place - TMC

Tue Aug 1, 2023

Midday Peak (Aug 01 2023 1PM - 2 PM)

All Classes (Lights, Single-Unit Trucks, Articulated Trucks, Buses, Pedestrians, Bicycles on Road, Bicycles on Crosswalk)

All Movements

ID: 1095615, Location: 41.666211, -87.558906

Torrence Avenue 126th Place Torrence Avenue Ford Plant Direction Southbound Westbound Northbound Eastbound Time App Ped\* Int App Ped\* L U App Ped\* Т L U App Ped\* L U R T L U 2023-08-01 1:00PM 0 61 19 0 80 0 7 2 34 0 43 0 47 1 0 48 3 0 0 175 1:15PM 75 21 97 21 0 47 0 0 63 65 0 2 0 0 233 1 0 1 68 1 1 1 0 3 1:30PM 0 63 22 0 85 0 15 4 40 0 59 0 64 67 0 7 0 0 10 0 221 3 0 3 0 1:45PM 14 97 0 17 70 70 0 0 251 0 82 1 2 51 0 2 0 72 6 6 0 0 12 60 0 0 880 Total 281 76 359 1 172 0 240 244 252 16 13 0 29 0 1 0 **% Approach** 0.3% 78.3% 21.2% 0.3% 25.0% 3.3% 71.7% 0% 55.2% 44.8% 0% 0% 96.8% 2.8% 0.4% % Total 0.1% 31.9% 8.6% 0.1% 40.8% 6.8% 0.9% 19.5% 0% **27.3%** 0.8% 0.1% 28.6% 1.8% 1.5% 0% 0% **PHF** 0.250 0.857 0.864 0.250 **0.925** 0.714 0.500 0.843 - 0.857 0.871 0.583 0.250 **0.875** 0.571 0.542 - 0.604 0.876 222 74 118 205 703 Lights 298 8 181 212 5 1 1 55 0 6 1 0 0 79.9% 100% 79.0% 97.4% 100% **83.0%** 91.7% 100% 68.6% 0% 75.4% 84.0% 85.7% 100% 84.1% 31.3% 53.8% 0% 0% **41.4%** % Lights Single-Unit Trucks 17 0 0 17 3 16 0 19 12 3 0 0 56 11 0 % Single-Unit Trucks 0% 6.0% 0% 0% **4.7%** 5.0% 0% 9.3% 0% **7.9%** 4.5% 14.3% 0% **4.8%** 31.3% 23.1% 0% 0% **27.6%** 6.4% Articulated Trucks 41 0 2 0 43 2 38 0 40 25 0 25 0 0 117 0 0 6 3 % Articulated Trucks 0% 14.6% 2.6% 37.5% 23.1% 0% 0% **31.0%** 13.3% 0% 12.0% 3.3% 0% 22.1% 0% 16.7% 10.2% 0% 0% **9.9%** 0 0 0 0 0 0 0 3 0 0 3 0 0 0 0 0 4 % Buses 0.4% 0% 0% 0% 1.2% 0% 0% 0% 0.5% 0% 0% 0% 0.3% 0% 0% 0% 0% 1.2% 0% Bicycles on Road 0 0 0 0 0 0 0 0 0 0 0 0 0 0 0 0 0 0 0 0 % Bicycles on Road 0% 0% 0% 0% 0% 0% 0% 0% 0% 0% 0% 0% 0% 0% 0% 0% 0% 0% 0% 0% Pedestrians 0 0 - -0 % Pedestrians - 100% Bicycles on Crosswalk 0 0 0 % Bicycles on Crosswalk 0%

Provided by: Fish Transportation Group Inc.

1950 N Washington Street, Suite 211,

Naperville, IL, 60563, US

<sup>\*</sup>Pedestrians and Bicycles on Crosswalk. L: Left, R: Right, T: Thru, U: U-Turn

Provided by: Fish Transportation Group Inc. 1950 N Washington Street, Suite 211, Naperville, IL, 60563, US

Tue Aug 1, 2023

Midday Peak (Aug 01 2023 1PM - 2 PM)

All Classes (Lights, Single-Unit Trucks, Articulated Trucks, Buses, Pedestrians,

Bicycles on Road, Bicycles on Crosswalk)

All Movements

ID: 1095615, Location: 41.666211, -87.558906