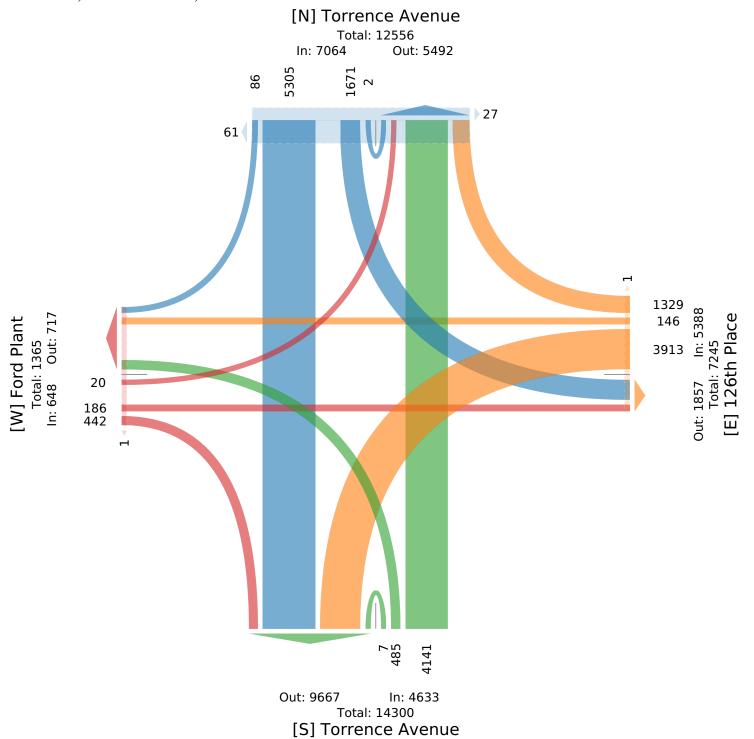

Tue Aug 1, 2023 Full Length (10 AM-10 AM (+1))

All Classes (Lights, Single-Unit Trucks, Articulated Trucks, Buses, Pedestrians, Bicycles on Road, Bicycles on Crosswalk)

All Movements

ID: 1095615, Location: 41.666211, -87.558906

Provided by: Fish Transportation Group Inc. 1950 N Washington Street, Suite 211, Naperville, IL, 60563, US

| Leg                   | Torreno<br>Southbo |            | iue   |        |       |      | 126th P<br>Westbo |          |         |             |            |      | Torrenc<br>Northbo |         | ue             |       |     | Ford Pla<br>Eastbou |         |         |             |       |      |          |
|-----------------------|--------------------|------------|-------|--------|-------|------|-------------------|----------|---------|-------------|------------|------|--------------------|---------|----------------|-------|-----|---------------------|---------|---------|-------------|-------|------|----------|
| Direction<br>Time     | R                  | T          | т     | TI     | Ann   | Dod* | westbo<br>R       | una<br>T | т       | TT          | Ann        | Dod* | Т                  |         | TI             | Ann D | od* | R                   | na<br>T | L       | TT          | Ann I | )od* | Int      |
|                       |                    |            | L     | U      | App   |      |                   |          |         | U           | App        |      |                    | L       | U              | App P |     |                     |         |         | U           | App I | _    | -        |
| 2023-08-01 10:00AM    | 2                  | 197        | 75    | 0      | 274   | 0    | 51                | 6        | 141     | 0           | 198        | 0    | 192                | 6       | 0              | 198   | 0   | 10                  | 7       | 0       | 0           | 17    | 0    | 6        |
| 11:00AM               | 1                  | 294<br>278 | 100   | 0      | 395   | 2    | 53                | 7        | 149     | 0           | 209        | 0    | 209<br>234         | 13      | 0              | 222   | 0   | 17<br>15            | 5<br>7  | 0       | 0           | 23    | 0    | 8        |
| 12:00PM               |                    |            | 60    |        | 339   | _    |                   |          | 170     |             |            | -    |                    | 18      |                | 252   |     |                     |         |         |             | 22    | _    | 8        |
| 1:00PM                | 1                  | 281        | 76    | 1      | 359   | 1    | 60                | 8        | 172     | 0           | 240        | 0    | 244                | 7       | 1              | 252   | 0   | 16                  | 13      | 0       | 0           |       | 0    | _        |
| 2:00PM                | 1                  | 356        | 98    | 0      | 455   | 0    | 47                | 8        | 231     | 0           | 286<br>322 | 0    | 223                | 5<br>2  | 0              | 230   | 0   | 13                  | 9<br>5  | 0       | 0           | 22    | 0    | 9<br>12  |
| 3:00PM                | 0                  | 485        | 151   | 0      | 636   | 2    | 62                | 4        | 256     | 0           |            | -    | 229                |         |                | 231   | 0   | 19                  |         | 5       | 0           |       | _    | _        |
| 4:00PM                | 4                  | 615        | 153   | 0      | 772   | 15   | 113               | 9        | 475     | 0           | 597        | 0    | 235                | 45      | 0              | 280   | 0   | 50                  | 21      |         | 0           | 76    | 0    | 17       |
| 5:00PM                | 3                  | 554        | 224   | 0      | 781   | 32   | 63                | 14       | 268     | 0           | 345        | 0    | 257                | 75      | 0              | 332   | 0   | 31                  | 6       | 1       | 0           | 38    | 0    | 14       |
| 6:00PM                | 5                  | 327        | 95    | 0      | 427   | 2    | 47                | 1        | 149     | 0           | 197        | 0    | 215                | 13      | 0              | 228   | 0   | 15                  | 4       | 0       | 0           | 19    | 0    | 8        |
| 7:00PM                | 7                  | 236        | 57    | 0      | 300   | 0    | 70                | 5        | 128     | 0           | 203        | 0    | 169                | 13      | 0              | 182   | 0   | 22                  | 3       | 1       | 0           | 26    | 0    | 7        |
| 8:00PM                | 7                  | 177        | 38    | 0      | 222   | 0    | 39                | 6        | 133     | 0           | 178        | 0    | 148                | 13      | 0              | 161   | 0   | 17                  | 10      | 0       | 0           | 27    | 0    | 5        |
| 9:00PM                | 6                  | 114        | 37    | 0      | 157   | 0    | 58                | 2        | 71      | 0           | 131        | 0    | 105                | 18      | 0              | 123   | 0   | 20                  | 7       | 0       | 0           | 27    | 0    | 4        |
| 10:00PM               | 5                  | 94         | 43    | 0      | 142   | 0    | 46                | 1        | 87      | 0           | 134        | 1    | 88                 | 4       | 0              | 92    | 0   | 12                  | 8       | 0       | 0           | 20    | 0    | 3        |
| 11:00PM               | 3                  | 105        | 31    | 0      | 139   | 0    | 27                | 5        | 58      | 0           | 90         | 0    | 51                 | 8       | 1              | 60    | 0   | 11                  | 7       | 0       | 0           | 18    | 0    | 3        |
| 2023-08-02 12:00AM    | 9                  | 53         | 31    | 0      | 93    | 2    | 26                | 5        | 72      | 0           | 103        | 0    | 27                 | 9       | 0              | 36    | 0   | 11                  | 3       | 0       | 0           | 14    | 0    | 2        |
| 1:00AM                | 10                 | 57         | 13    | 0      | 80    | 0    | 7                 | 4        | 44      | 0           | 55         | 0    | 27                 | 1       | 0              | 28    | 0   | 7                   | 4       | 0       | 0           | 11    | 0    | 1        |
| 2:00AM                | 4                  | 40         | 21    | 0      | 65    | 0    | 8                 | 8        | 40      | 0           | 56         | 0    | 20                 | 4       | 0              | 24    | 0   | 19                  | 6       | 0       | 0           | 25    | 0    | 1        |
| 3:00AM                | 5                  | 34         | 27    | 0      | 66    | 0    | 17                | 7        | 61      | 0           | 85         | 0    |                    | 8       | 1              | 36    | 0   | 7                   | 9       | 0       | 0           | 16    | 0    | 2        |
| 4:00AM                | 7                  | 68         | 19    | 0      | 94    | 6    | 71                | 14       | 261     | 0           | 346        | 0    | 73                 | 44      | 1              | 118   | 0   | 36                  | 9       | 2       | 0           | 47    | 0    | 6        |
| 5:00AM                | 3                  | 156        | 110   | 0      | 269   | 23   | 102               | 14       | 307     | 0           | 423        | 0    | 211                | 88      | 0              | 299   | 0   | 40                  | 12      | 5       | 0           | 57    | 0    | 10       |
| 6:00AM                | 2                  | 181        | 55    | 0      | 238   | 1    | 106               | 3        | 165     | 0           | 274        | 0    | 359                | 29      | 0              | 388   | 0   | 19                  | 8       | 2       | 0           | 29    | 0    | 9        |
| 7:00AM                | 0                  | 198        | 47    | 0      | 245   | 0    | 87                | 2        | 159     | 0           | 248        | 0    | 309                | 37      | 1              | 347   | 0   | 13                  | 7       | 1       | 0           | 21    | 1    | 8        |
| 8:00AM                | 0                  | 216        | 62    | 0      | 278   | 1    | 76                | 3        | 161     | 0           | 240        | 0    | 256                | 14      | 0              | 270   | 0   | 10                  | 7       | 0       | 0           | 17    | 0    | 8        |
| 9:00AM                | 0                  | 189        | 48    | 1      | 238   | 1    | 49                | 3        | 155     | 0           | 207        | 0    | 233                | 11      | 0              | 244   | 0   | 12                  | 9       | 2       | 0           | 23    | 0    | 7        |
| Total                 | 86                 | 5305       | 1671  | 2      | 7064  | 88   | 1329              | 146      | 3913    | 0           | 5388       | 1    | 4141               | 485     | 7              | 4633  | 0   | 442                 | 186     | 20      | 0           | 648   | 1    | 177      |
| % Approach            | 1.2%               | 75.1%      | 23.7% | 0%     | -     | -    | 24.7%             | 2.7%     | 72.6% ( | )%          | -          | -    | 89.4%              | 10.5%   | 0.2%           | -     | -   | 68.2% 2             | 8.7%    | 3.1% (  | )%          | -     | -    |          |
| % Total               | 0.5%               | 29.9%      | 9.4%  | 0%:    | 39.8% | -    | 7.5%              | 0.8%     | 22.1% ( | )% 3        | 0.4%       | -    | 23.4%              | 2.7%    | 0% <b>2</b>    | 6.1%  | -   | 2.5%                | 1.0%    | 0.1%    | 0%          | 3.7%  | -    |          |
| Lights                | 84                 | 4789       | 1622  | 2      | 6497  | -    | 1284              | 146      | 3057    | 0           | 4487       | -    | 3678               | 478     | 6              | 4162  | -   | 270                 | 95      | 19      | 0           | 384   | -    | 155      |
| % Lights              | 97.7%              | 90.3%      | 97.1% | 100% 9 | 92.0% | -    | 96.6%             | 100%     | 78.1% ( | 0% 8        | 3.3%       | -    | 88.8%              | 98.6% 8 | 35.7% <b>8</b> | 9.8%  | -   | 61.1% 5             | 1.1%    | 95.0% ( | )% 5        | 9.3%  | -    | 87.6     |
| Single-Unit Trucks    | 0                  | 116        | 23    | 0      | 139   | -    | 19                | 0        | 245     | 0           | 264        | -    | 92                 | 5       | 0              | 97    | -   | 77                  | 24      | 1       | 0           | 102   | -    | 60       |
| % Single-Unit Trucks  | 0%                 | 2.2%       | 1.4%  | 0%     | 2.0%  | -    | 1.4%              | 0%       | 6.3%    | )%          | 4.9%       | -    | 2.2%               | 1.0%    | 0%             | 2.1%  | -   | 17.4% 1             | 2.9%    | 5.0% (  | )% <b>1</b> | 5.7%  | -    | 3.4      |
| Articulated Trucks    | 0                  | 385        | 23    | 0      | 408   | -    | 20                | 0        | 608     | 0           | 628        | -    | 360                | 1       | 1              | 362   | -   | 94                  | 67      | 0       | 0           | 161   | -    | 15       |
| % Articulated Trucks  | 0%                 | 7.3%       | 1.4%  | 0%     | 5.8%  | -    | 1.5%              | 0%       | 15.5% ( | )% <b>1</b> | 1.7%       | -    | 8.7%               | 0.2% 1  | 14.3%          | 7.8%  |     | 21.3% 3             | 6.0%    | 0% (    | )% <b>2</b> | 4.8%  | -    | 8.8      |
| Buses                 | 1                  | 14         | 3     | 0      | 18    | -    | 5                 | 0        | 2       | 0           | 7          | -    | 10                 | 1       | 0              | 11    | -   | 0                   | 0       | 0       | 0           | 0     | -    |          |
| % Buses               | 1.2%               | 0.3%       | 0.2%  | 0%     | 0.3%  | -    | 0.4%              | 0%       | 0.1%    | )%          | 0.1%       | -    | 0.2%               | 0.2%    | 0%             | 0.2%  | -   | 0%                  | 0%      | 0% (    | )%          | 0%    | -    | 0.2      |
| Bicycles on Road      | 1                  | 1          | 0     | 0      | 2     | -    | 1                 | 0        | 1       | 0           | 2          | -    | 1                  | 0       | 0              | 1     | -   | 1                   | 0       | 0       | 0           | 1     | -    |          |
| % Bicycles on Road    | 1.2%               | 0%         | 0%    | 0%     | 0%    | -    | 0.1%              | 0%       | 0% (    | )%          | 0%         | -    | 0%                 | 0%      | 0%             | 0%    | -   | 0.2%                | 0%      | 0% (    | 0%          | 0.2%  | -    | (        |
| Pedestrians           | -                  | -          | -     | -      | -     | 88   | -                 | -        | -       | -           | -          | 1    | -                  | -       | -              | -     | 0   | -                   | -       | -       | -           | -     | 0    |          |
| % Pedestrians         | -                  | -          | -     | -      | - :   | 100% | -                 | -        | -       | -           | - 1        | 100% | -                  | -       | -              | -     | -   | -                   | -       | -       | -           | -     | 0%   |          |
| Bicycles on Crosswalk | -                  | -          | -     | -      | -     | 0    | -                 | -        | -       | -           | -          | 0    | -                  | -       | -              | -     | 0   | -                   | -       | -       | -           | -     | 1    |          |
|                       |                    |            |       |        |       | 0%   |                   |          |         | _           |            | 0%   | -                  |         |                |       |     | _                   |         |         |             |       | 00%  | $\vdash$ |

Pedestrians and Bicycles on Crosswalk. L: Left, R: Right, T: Thru, U: U-Turn

Tue Aug 1, 2023

Full Length (10 AM-10 AM (+1))

All Classes (Lights, Single-Unit Trucks, Articulated Trucks, Buses, Pedestrians,

Bicycles on Road, Bicycles on Crosswalk)

All Movements

ID: 1095615, Location: 41.666211, -87.558906