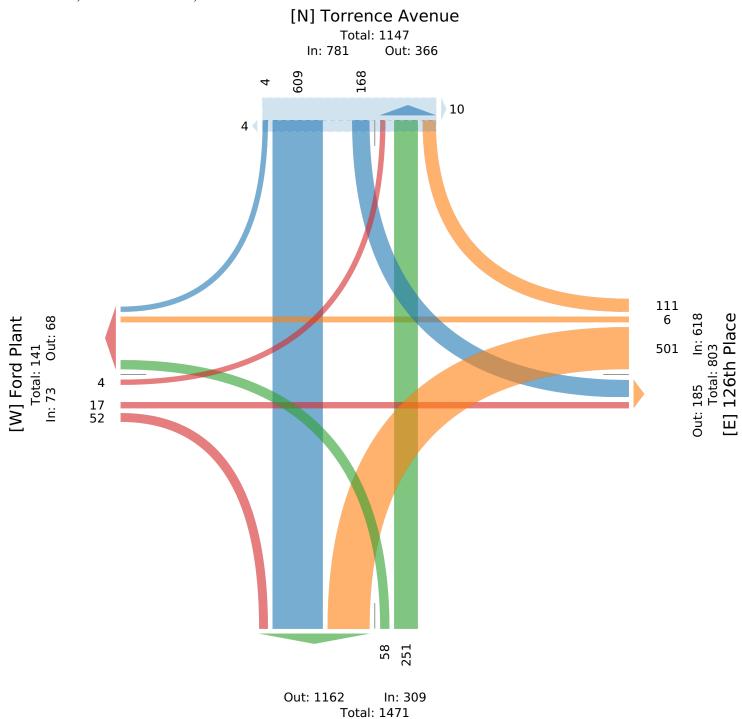

## Torrence Avenue - 126th Place - TMC

Tue Aug 1, 2023

PM Peak (Aug 01 2023 4:15PM - 5:15 PM) - Overall Peak Hour

All Classes (Lights, Single-Unit Trucks, Articulated Trucks, Buses, Pedestrians,

Bicycles on Road, Bicycles on Crosswalk)

All Movements

ID: 1095615, Location: 41.666211, -87.558906

Provided by: Fish Transportation Group Inc. 1950 N Washington Street, Suite 211, Naperville, IL, 60563, US

| Leg                     | Torren |       | nue   |      |       |      | 126th F |       |       |      |       |      |        | e Aver | ue   |       |     | Ford Pl |       |       |             |              |     |       |
|-------------------------|--------|-------|-------|------|-------|------|---------|-------|-------|------|-------|------|--------|--------|------|-------|-----|---------|-------|-------|-------------|--------------|-----|-------|
| Direction               | Southb | ound  |       |      |       |      | Westbo  | und   |       |      |       |      | Northb | ound   |      |       |     | Eastbou | ınd   |       |             |              |     |       |
| Time                    | R      | T     | L     | U    | App   | Ped* | R       | T     | L     | U    | App 1 | Ped* | T      | L      | U    | App I | ed* | R       | T     | L     | U           | <b>App</b> P | ed* | Int   |
| 2023-08-01 4:15PM       | 1      | 132   | 39    | 0    | 172   | 2    | 23      | 4     | 106   | 0    | 133   | 0    | 62     | 11     | 0    | 73    | 0   | 8       | 7     | 1     | 0           | 16           | 0   | 394   |
| 4:30PM                  | 2      | 152   | 34    | 0    | 188   | 7    | 49      | 0     | 188   | 0    | 237   | 0    | 59     | 14     | 0    | 73    | 0   | 21      | 7     | 1     | 0           | 29           | 0   | 527   |
| 4:45PM                  | 1      | 164   | 41    | 0    | 206   | 4    | 21      | 2     | 127   | 0    | 150   | 0    | 58     | 16     | 0    | 74    | 0   | 15      | 3     | 2     | 0           | 20           | 0   | 450   |
| 5:00PM                  | 0      | 161   | 54    | 0    | 215   | 1    | 18      | 0     | 80    | 0    | 98    | 0    | 72     | 17     | 0    | 89    | 0   | 8       | 0     | 0     | 0           | 8            | 0   | 410   |
| Total                   | 4      | 609   | 168   | 0    | 781   | 14   | 111     | 6     | 501   | 0    | 618   | 0    | 251    | 58     | 0    | 309   | 0   | 52      | 17    | 4     | 0           | 73           | 0   | 1781  |
| % Approach              | 0.5%   | 78.0% | 21.5% | 0%   | -     | -    | 18.0%   | 1.0%  | 81.1% | 0%   | -     | -    | 81.2%  | 18.8%  | 0%   | -     | -   | 71.2%   | 23.3% | 5.5%  | 0%          | -            | -   | -     |
| % Total                 | 0.2%   | 34.2% | 9.4%  | 0% - | 43.9% | -    | 6.2%    | 0.3%  | 28.1% | 0%:  | 34.7% | -    | 14.1%  | 3.3%   | 0% 1 | 7.3%  | -   | 2.9%    | 1.0%  | 0.2%  | 0%          | 4.1%         | -   | -     |
| PHF                     | 0.500  | 0.928 | 0.778 | -    | 0.908 | -    | 0.566   | 0.375 | 0.666 | -    | 0.652 | -    | 0.872  | 0.853  | -    | 0.868 | -   | 0.619   | 0.607 | 0.500 | - (         | 0.629        | -   | 0.845 |
| Lights                  | 3      | 601   | 167   | 0    | 771   | -    | 110     | 6     | 474   | 0    | 590   | -    | 237    | 57     | 0    | 294   | -   | 47      | 14    | 4     | 0           | 65           | -   | 1720  |
| % Lights                | 75.0%  | 98.7% | 99.4% | 0% 9 | 98.7% | -    | 99.1%   | 100%  | 94.6% | 0% 9 | 95.5% | -    | 94.4%  | 98.3%  | 0% 9 | 95.1% | -   | 90.4%   | 82.4% | 100%  | 0% <b>8</b> | 9.0%         | -   | 96.6% |
| Single-Unit Trucks      | 0      | 4     | 0     | 0    | 4     | -    | 1       | 0     | 10    | 0    | 11    | -    | 2      | 0      | 0    | 2     | -   | 2       | 3     | 0     | 0           | 5            | -   | 22    |
| % Single-Unit Trucks    | 0%     | 0.7%  | 0%    | 0%   | 0.5%  | -    | 0.9%    | 0%    | 2.0%  | 0%   | 1.8%  | -    | 0.8%   | 0%     | 0%   | 0.6%  | -   | 3.8%    | 17.6% | 0%    | 0%          | 6.8%         | -   | 1.2%  |
| Articulated Trucks      | 0      | 4     | 1     | 0    | 5     | -    | 0       | 0     | 17    | 0    | 17    | -    | 12     | 0      | 0    | 12    | -   | 3       | 0     | 0     | 0           | 3            | -   | 37    |
| % Articulated Trucks    | 0%     | 0.7%  | 0.6%  | 0%   | 0.6%  | -    | 0%      | 0%    | 3.4%  | 0%   | 2.8%  | -    | 4.8%   | 0%     | 0%   | 3.9%  | -   | 5.8%    | 0%    | 0%    | 0%          | 4.1%         | -   | 2.1%  |
| Buses                   | 1      | 0     | 0     | 0    | 1     | -    | 0       | 0     | 0     | 0    | 0     | -    | 0      | 1      | 0    | 1     | -   | 0       | 0     | 0     | 0           | 0            | -   | 2     |
| % Buses                 | 25.0%  | 0%    | 0%    | 0%   | 0.1%  | -    | 0%      | 0%    | 0%    | 0%   | 0%    | -    | 0%     | 1.7%   | 0%   | 0.3%  | -   | 0%      | 0%    | 0%    | 0%          | 0%           | -   | 0.1%  |
| Bicycles on Road        | 0      | 0     | 0     | 0    | 0     | -    | 0       | 0     | 0     | 0    | 0     | -    | 0      | 0      | 0    | 0     | -   | 0       | 0     | 0     | 0           | 0            | -   | 0     |
| % Bicycles on Road      | 0%     | 0%    | 0%    | 0%   | 0%    | -    | 0%      | 0%    | 0%    | 0%   | 0%    | -    | 0%     | 0%     | 0%   | 0%    | -   | 0%      | 0%    | 0%    | 0%          | 0%           | -   | 0%    |
| Pedestrians             | -      | -     | -     | -    | -     | 14   | -       | -     | -     | -    | -     | 0    | -      | -      | -    | -     | 0   | -       | -     | -     | -           | -            | 0   |       |
| % Pedestrians           | -      | -     | -     | -    | -     | 100% | -       | -     | -     | -    | -     | -    | -      | -      | -    | -     | -   | -       | -     | -     | -           | -            | -   | -     |
| Bicycles on Crosswalk   | -      | -     | -     | -    | -     | 0    | -       | -     | -     | -    | -     | 0    | -      | -      | -    | -     | 0   | -       | -     | -     | -           | -            | 0   |       |
| % Bicycles on Crosswalk | -      | -     | -     | -    | -     | 0%   | -       | -     | -     | -    | -     | -    | -      | -      | -    | -     | -   | -       | -     | -     | -           | -            | -   | -     |

<sup>\*</sup>Pedestrians and Bicycles on Crosswalk. L: Left, R: Right, T: Thru, U: U-Turn

Provided by: Fish Transportation Group Inc. 1950 N Washington Street, Suite 211, Naperville, IL, 60563, US

Tue Aug 1, 2023 PM Peak (Aug 01 2023 4:15PM - 5:15 PM) - Overall Peak Hour All Classes (Lights, Single-Unit Trucks, Articulated Trucks, Buses, Pedestrians, Bicycles on Road, Bicycles on Crosswalk) All Movements

ID: 1095615, Location: 41.666211, -87.558906

[S] Torrence Avenue