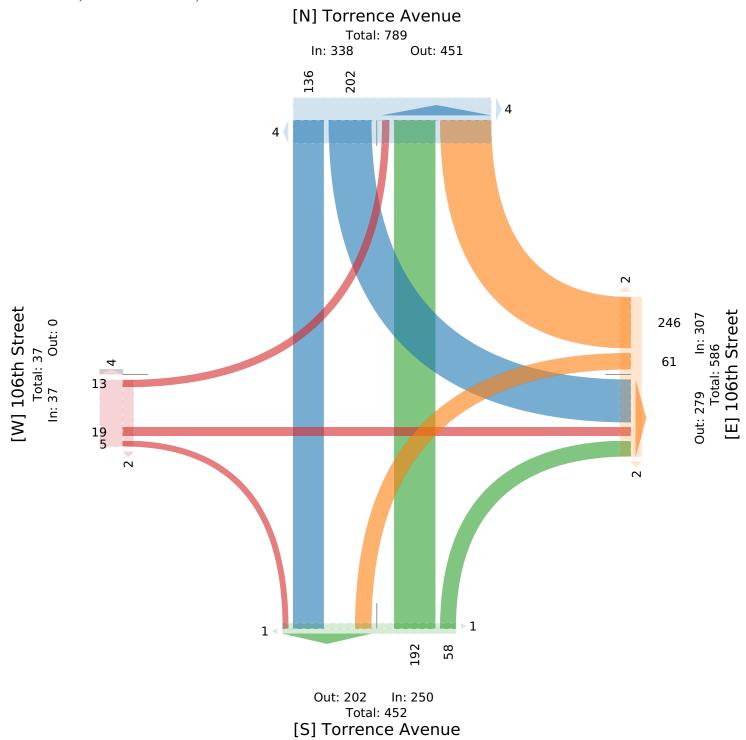

Wed Aug 2, 2023

AM Peak (Aug 02 2023 9AM - 10 AM)

All Classes (Lights, Single-Unit Trucks, Articulated Trucks, Buses, Pedestrians,

Bicycles on Road, Bicycles on Crosswalk)

All Movements

ID: 1095613, Location: 41.702782, -87.559602

| Leg                     | Torrence Avenue |       |    |       |      | 106th Street |       |    |       |      | Torrenc | e Aven | ue |       |      | 106th S   | Street |       |       |      |       |  |
|-------------------------|-----------------|-------|----|-------|------|--------------|-------|----|-------|------|---------|--------|----|-------|------|-----------|--------|-------|-------|------|-------|--|
| _ ~                     | Southb          | ound  |    |       |      | Westbound    |       |    |       |      | Northbo | ound   |    |       |      | Eastbound |        |       |       |      |       |  |
| Time                    | Т               | L     | U  | App   | Ped* | R            | L     | U  | App   | Ped* | R       | T      | U  | Арр   | Ped* | R         | Т      | L     | Арр   | Ped* | Int   |  |
| 2023-08-02 9:00AM       | 38              | 48    | 0  | 86    | 1    | 51           | 14    | 0  | 65    | 0    | 21      | 46     | 0  | 67    | 1    | 1         | 4      | 2     | 7     | 1    | 225   |  |
| 9:15AM                  | 32              | 44    | 0  | 76    | 3    | 58           | 16    | 0  | 74    | 0    | 13      | 44     | 0  | 57    | 0    | 3         | 2      | 4     | 9     | 1    | 216   |  |
| 9:30AM                  | 39              | 63    | 0  | 102   | 2    | 56           | 14    | 0  | 70    | 2    | 12      | 63     | 0  | 75    | 0    | 0         | 10     | 4     | 14    | 3    | 261   |  |
| 9:45AM                  | 27              | 47    | 0  | 74    | 2    | 81           | 17    | 0  | 98    | 2    | 12      | 39     | 0  | 51    | 1    | 1         | 3      | 3     | 7     | 1    | 230   |  |
| Total                   | 136             | 202   | 0  | 338   | 8    | 246          | 61    | 0  | 307   | 4    | 58      | 192    | 0  | 250   | 2    | 5         | 19     | 13    | 37    | 6    | 932   |  |
| % Approach              | 40.2%           | 59.8% | 0% | -     | -    | 80.1%        | 19.9% | 0% | -     | -    | 23.2%   | 76.8%  | 0% | -     | -    | 13.5%     | 51.4%  | 35.1% | -     | -    | -     |  |
| % Total                 | 14.6%           | 21.7% | 0% | 36.3% | -    | 26.4%        | 6.5%  | 0% | 32.9% | -    | 6.2%    | 20.6%  | 0% | 26.8% | -    | 0.5%      | 2.0%   | 1.4%  | 4.0%  | -    | -     |  |
| PHF                     | 0.872           | 0.802 | -  | 0.828 | -    | 0.759        | 0.897 | -  | 0.783 | -    | 0.690   | 0.762  | -  | 0.833 | -    | 0.417     | 0.475  | 0.813 | 0.661 | -    | 0.893 |  |
| Lights                  | 124             | 162   | 0  | 286   | -    | 218          | 48    | 0  | 266   | -    | 44      | 174    | 0  | 218   | -    | 4         | 18     | 13    | 35    | -    | 805   |  |
| % Lights                | 91.2%           | 80.2% | 0% | 84.6% | -    | 88.6%        | 78.7% | 0% | 86.6% | -    | 75.9%   | 90.6%  | 0% | 87.2% | -    | 80.0%     | 94.7%  | 100%  | 94.6% | -    | 86.4% |  |
| Single-Unit Trucks      | 2               | 13    | 0  | 15    | -    | 11           | 5     | 0  | 16    | -    | 0       | 5      | 0  | 5     | -    | 0         | 0      | 0     | 0     | -    | 36    |  |
| % Single-Unit Trucks    | 1.5%            | 6.4%  | 0% | 4.4%  | -    | 4.5%         | 8.2%  | 0% | 5.2%  | -    | 0%      | 2.6%   | 0% | 2.0%  | -    | 0%        | 0%     | 0%    | 0%    | -    | 3.9%  |  |
| Articulated Trucks      | 8               | 21    | 0  | 29    | -    | 14           | 6     | 0  | 20    | -    | 14      | 5      | 0  | 19    | -    | 0         | 0      | 0     | 0     | -    | 68    |  |
| % Articulated Trucks    | 5.9%            | 10.4% | 0% | 8.6%  | -    | 5.7%         | 9.8%  | 0% | 6.5%  | -    | 24.1%   | 2.6%   | 0% | 7.6%  | -    | 0%        | 0%     | 0%    | 0%    | -    | 7.3%  |  |
| Buses                   | 2               | 6     | 0  | 8     | -    | 3            | 2     | 0  | 5     | -    | 0       | 8      | 0  | 8     | -    | 1         | 1      | 0     | 2     | -    | 23    |  |
| % Buses                 | 1.5%            | 3.0%  | 0% | 2.4%  | -    | 1.2%         | 3.3%  | 0% | 1.6%  | -    | 0%      | 4.2%   | 0% | 3.2%  | -    | 20.0%     | 5.3%   | 0%    | 5.4%  | -    | 2.5%  |  |
| Bicycles on Road        | 0               | 0     | 0  | 0     | -    | 0            | 0     | 0  | 0     | -    | 0       | 0      | 0  | 0     | -    | 0         | 0      | 0     | 0     | -    | 0     |  |
| % Bicycles on Road      | 0%              | 0%    | 0% | 0%    | -    | 0%           | 0%    | 0% | 0%    | -    | 0%      | 0%     | 0% | 0%    | -    | 0%        | 0%     | 0%    | 0%    | -    | 0%    |  |
| Pedestrians             | -               | -     | -  | -     | 8    | -            | -     | -  | -     | 4    | -       | -      | -  | -     | 0    | -         | -      | -     | -     | 6    |       |  |
| % Pedestrians           | -               | -     | -  | -     | 100% | -            | -     | -  | -     | 100% | -       | -      | -  | -     | 0%   | -         | -      | -     | -     | 100% | -     |  |
| Bicycles on Crosswalk   | -               | -     | -  | -     | 0    | -            | -     | -  | -     | 0    | -       | -      | -  | -     | 2    | -         | -      | -     | -     | 0    |       |  |
| % Bicycles on Crosswalk | -               | -     | -  | -     | 0%   | -            | -     | -  | -     | 0%   | -       | -      | -  | -     | 100% | -         | -      | -     | -     | 0%   | -     |  |

<sup>\*</sup>Pedestrians and Bicycles on Crosswalk. L: Left, R: Right, T: Thru, U: U-Turn

1950 N Washington Street, Suite 211, Naperville, IL, 60563, US

Provided by: Fish Transportation Group Inc.

Wed Aug 2, 2023