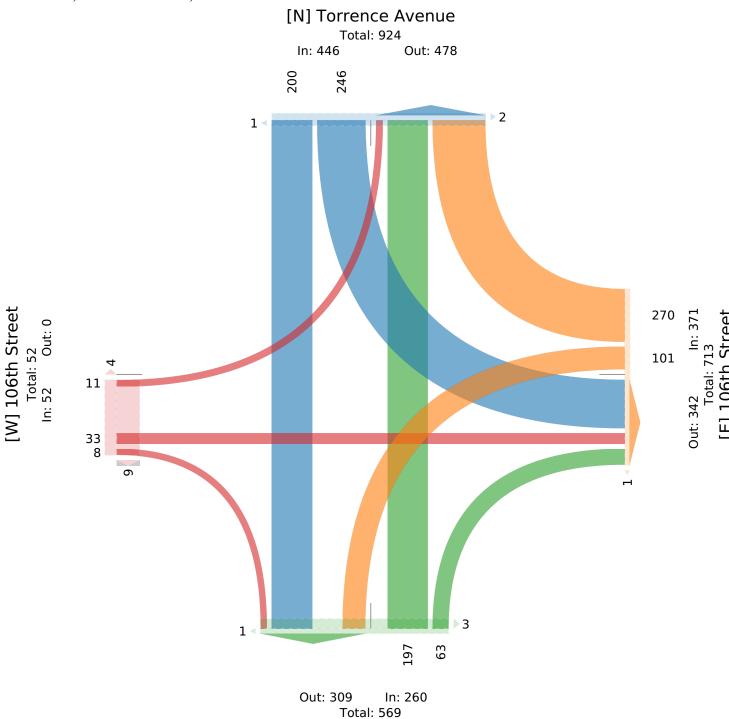

Tue Aug 1, 2023

Midday Peak (Aug 01 2023 1PM - 2 PM)

All Classes (Lights, Single-Unit Trucks, Articulated Trucks, Buses, Pedestrians,

Bicycles on Road, Bicycles on Crosswalk)

All Movements

ID: 1095613, Location: 41.702782, -87.559602

| v .                     | т.      | •      |      |        |       | 1004 0  |         |         |       |      | T.     | •     |           |       |              | 1001 0 |       |       |       |       | Ī     |
|-------------------------|---------|--------|------|--------|-------|---------|---------|---------|-------|------|--------|-------|-----------|-------|--------------|--------|-------|-------|-------|-------|-------|
| Leg                     |         | e Aven | ue   |        |       | 106th S |         |         |       |      | e Aven | ue    |           |       | 106th Street |        |       |       |       |       |       |
|                         | Southbo | ound   |      | Westbo | und   |         |         | Northbo | ound  |      |        |       | Eastbound |       |              |        |       |       |       |       |       |
| Time                    | Т       | L      | U    | App    | Ped*  | R       | L       | U       | App   | Ped* | R      | T     | U         | App   | Ped*         | R      | T     | L     | App   | Ped*  | Int   |
| 2023-08-01 1:00PM       | 49      | 82     | 0    | 131    | 1     | 64      | 19      | 0       | 83    | 0    | 15     | 37    | 0         | 52    | 0            | 2      | 9     | 5     | 16    | 7     | 282   |
| 1:15PM                  | 50      | 49     | 0    | 99     | 0     | 67      | 23      | 0       | 90    | 0    | 13     | 40    | 0         | 53    | 2            | 1      | 12    | 3     | 16    | 2     | 258   |
| 1:30PM                  | 56      | 60     | 0    | 116    | 1     | 67      | 30      | 0       | 97    | 0    | 15     | 56    | 0         | 71    | 1            | 2      | 6     | 3     | 11    | 2     | 295   |
| 1:45PM                  | 45      | 55     | 0    | 100    | 1     | 72      | 29      | 0       | 101   | 1    | 20     | 64    | 0         | 84    | 1            | 3      | 6     | 0     | 9     | 2     | 294   |
| Total                   | 200     | 246    | 0    | 446    | 3     | 270     | 101     | 0       | 371   | 1    | 63     | 197   | 0         | 260   | 4            | 8      | 33    | 11    | 52    | 13    | 1129  |
| % Approach              | 44.8%   | 55.2%  | 0%   | -      | -     | 72.8%   | 27.2% ( | 0%      | -     | -    | 24.2%  | 75.8% | 0%        | -     | -            | 15.4%  | 63.5% | 21.2% | -     | -     | -     |
| % Total                 | 17.7%   | 21.8%  | 0%:  | 39.5%  | -     | 23.9%   | 8.9% (  | 0%      | 32.9% | -    | 5.6%   | 17.4% | 0% :      | 23.0% | -            | 0.7%   | 2.9%  | 1.0%  | 4.6%  | -     | -     |
| PHF                     | 0.893   | 0.750  | -    | 0.851  | -     | 0.938   | 0.842   | -       | 0.918 | -    | 0.788  | 0.770 | -         | 0.774 | -            | 0.667  | 0.688 | 0.550 | 0.813 | -     | 0.957 |
| Lights                  | 184     | 225    | 0    | 409    | -     | 244     | 90      | 0       | 334   | -    | 58     | 177   | 0         | 235   | -            | 8      | 33    | 11    | 52    | -     | 1030  |
| % Lights                | 92.0%   | 91.5%  | 0% 9 | 91.7%  | -     | 90.4%   | 89.1% ( | )% :    | 90.0% | -    | 92.1%  | 89.8% | 0% !      | 90.4% | -            | 100%   | 100%  | 100%  | 100%  | -     | 91.2% |
| Single-Unit Trucks      | 5       | 8      | 0    | 13     | -     | 12      | 5       | 0       | 17    | -    | 2      | 6     | 0         | 8     | -            | 0      | 0     | 0     | 0     | -     | 38    |
| % Single-Unit Trucks    | 2.5%    | 3.3%   | 0%   | 2.9%   | -     | 4.4%    | 5.0% (  | 0%      | 4.6%  | -    | 3.2%   | 3.0%  | 0%        | 3.1%  | -            | 0%     | 0%    | 0%    | 0%    | -     | 3.4%  |
| Articulated Trucks      | 7       | 10     | 0    | 17     | -     | 13      | 6       | 0       | 19    | -    | 2      | 7     | 0         | 9     | -            | 0      | 0     | 0     | 0     | -     | 45    |
| % Articulated Trucks    | 3.5%    | 4.1%   | 0%   | 3.8%   | -     | 4.8%    | 5.9% (  | 0%      | 5.1%  | -    | 3.2%   | 3.6%  | 0%        | 3.5%  | -            | 0%     | 0%    | 0%    | 0%    | -     | 4.0%  |
| Buses                   | 4       | 3      | 0    | 7      | -     | 1       | 0       | 0       | 1     | -    | 1      | 7     | 0         | 8     | -            | 0      | 0     | 0     | 0     | -     | 16    |
| % Buses                 | 2.0%    | 1.2%   | 0%   | 1.6%   | -     | 0.4%    | 0% (    | 0%      | 0.3%  | -    | 1.6%   | 3.6%  | 0%        | 3.1%  | -            | 0%     | 0%    | 0%    | 0%    | -     | 1.4%  |
| Bicycles on Road        | 0       | 0      | 0    | 0      | -     | 0       | 0       | 0       | 0     | -    | 0      | 0     | 0         | 0     | -            | 0      | 0     | 0     | 0     | -     | 0     |
| % Bicycles on Road      | 0%      | 0%     | 0%   | 0%     | -     | 0%      | 0% (    | 0%      | 0%    | -    | 0%     | 0%    | 0%        | 0%    | -            | 0%     | 0%    | 0%    | 0%    | -     | 0%    |
| Pedestrians             | -       | -      | -    | -      | 2     | -       | -       | -       | -     | 0    | -      | -     | -         | -     | 3            | -      | -     | -     | -     | 11    |       |
| % Pedestrians           | -       | -      | -    | -      | 66.7% | -       | -       | -       | -     | 0%   | -      | -     | -         | -     | 75.0%        | -      | -     | -     | -     | 84.6% | -     |
| Bicycles on Crosswalk   | -       | -      | -    | -      | 1     | -       | -       | -       | -     | 1    | -      | -     | -         | -     | 1            | -      | -     | -     | -     | 2     |       |
| % Bicycles on Crosswalk | -       | -      | -    | - 1    | 33.3% | -       | -       | -       |       | 100% | -      |       | _         | -     | 25.0%        | -      | -     | -     | -     | 15.4% | -     |

<sup>\*</sup>Pedestrians and Bicycles on Crosswalk. L: Left, R: Right, T: Thru, U: U-Turn

Naperville, IL, 60563, US

Provided by: Fish Transportation Group Inc.

1950 N Washington Street, Suite 211,

Tue Aug 1, 2023 Midday Peak (Aug 01 2023 1PM - 2 PM) All Classes (Lights, Single-Unit Trucks, Au