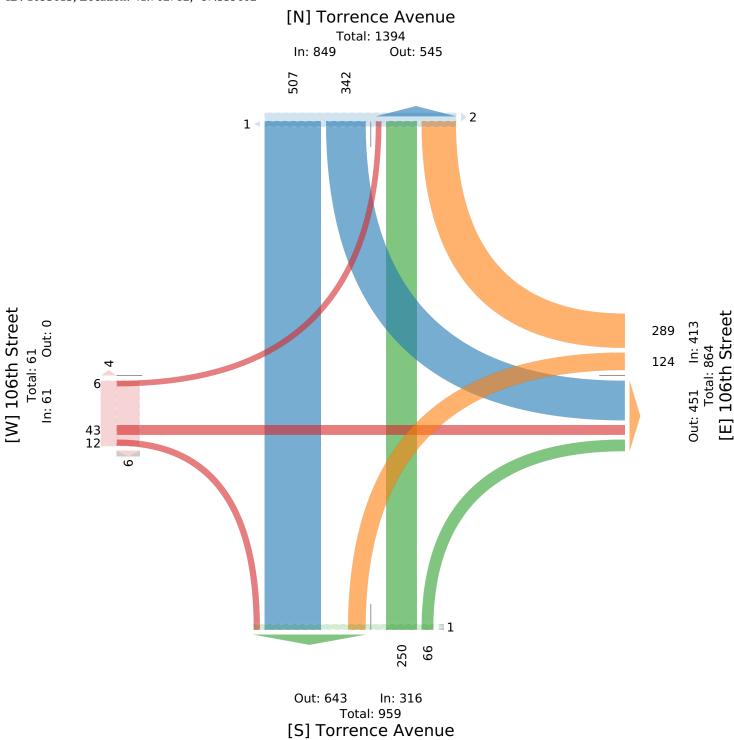

PM Peak (Aug 01 2023 4:30PM - 5:30 PM) - Overall Peak Hour

All Classes (Lights, Single-Unit Trucks, Articulated Trucks, Buses, Pedestrians,

Bicycles on Road, Bicycles on Crosswalk)

All Movements

ID: 1095613, Location: 41.702782, -87.559602

| Leg                     | Torren | ce Aver | nue |       |        | 106th S | treet |    |         | Torreno | e Aven | ue    |    |           | 106th Street |       |       |       |       |       |       |
|-------------------------|--------|---------|-----|-------|--------|---------|-------|----|---------|---------|--------|-------|----|-----------|--------------|-------|-------|-------|-------|-------|-------|
| Direction               | Southb | ound    |     |       | Westbo | und     |       |    | Northbo | ound    |        |       |    | Eastbound |              |       |       |       |       |       |       |
| Time                    | T      | L       | U   | App   | Ped*   | R       | L     | U  | App     | Ped*    | R      | T     | U  | App       | Ped*         | R     | T     | L     | App   | Ped*  | Int   |
| 2023-08-01 4:30PM       | 126    | 102     | 0   | 228   | 1      | 68      | 26    | 0  | 94      | 0       | 22     | 78    | 0  | 100       | 0            | 1     | 13    | 0     | 14    | 1     | 436   |
| 4:45PM                  | 124    | 73      | 0   | 197   | 0      | 77      | 32    | 0  | 109     | 0       | 21     | 56    | 0  | 77        | 0            | 2     | 3     | 1     | 6     | 1     | 389   |
| 5:00PM                  | 123    | 85      | 0   | 208   | 1      | 81      | 29    | 0  | 110     | 0       | 9      | 62    | 0  | 71        | 1            | 4     | 15    | 3     | 22    | 6     | 411   |
| 5:15PM                  | 134    | 82      | 0   | 216   | 1      | 63      | 37    | 0  | 100     | 0       | 14     | 54    | 0  | 68        | 0            | 5     | 12    | 2     | 19    | 2     | 403   |
| Total                   | 507    | 342     | 0   | 849   | 3      | 289     | 124   | 0  | 413     | 0       | 66     | 250   | 0  | 316       | 1            | 12    | 43    | 6     | 61    | 10    | 1639  |
| % Approach              | 59.7%  | 40.3%   | 0%  | -     | -      | 70.0%   | 30.0% | 0% | -       | -       | 20.9%  | 79.1% | 0% | -         | -            | 19.7% | 70.5% | 9.8%  | -     | -     | -     |
| % Total                 | 30.9%  | 20.9%   | 0%  | 51.8% | -      | 17.6%   | 7.6%  | 0% | 25.2%   | -       | 4.0%   | 15.3% | 0% | 19.3%     | -            | 0.7%  | 2.6%  | 0.4%  | 3.7%  | -     | -     |
| PHF                     | 0.946  | 0.838   | -   | 0.931 | -      | 0.892   | 0.838 | -  | 0.939   | -       | 0.750  | 0.801 | -  | 0.790     | -            | 0.600 | 0.717 | 0.500 | 0.693 | -     | 0.940 |
| Lights                  | 499    | 334     | 0   | 833   | -      | 271     | 120   | 0  | 391     | -       | 62     | 243   | 0  | 305       | -            | 12    | 43    | 6     | 61    | -     | 1590  |
| % Lights                | 98.4%  | 97.7%   | 0%  | 98.1% | -      | 93.8%   | 96.8% | 0% | 94.7%   | -       | 93.9%  | 97.2% | 0% | 96.5%     | -            | 100%  | 100%  | 100%  | 100%  | -     | 97.0% |
| Single-Unit Trucks      | 2      | 4       | 0   | 6     | -      | 9       | 1     | 0  | 10      | -       | 1      | 2     | 0  | 3         | -            | 0     | 0     | 0     | 0     | -     | 19    |
| % Single-Unit Trucks    | 0.4%   | 1.2%    | 0%  | 0.7%  | -      | 3.1%    | 0.8%  | 0% | 2.4%    | -       | 1.5%   | 0.8%  | 0% | 0.9%      | -            | 0%    | 0%    | 0%    | 0%    | -     | 1.2%  |
| Articulated Trucks      | 3      | 2       | 0   | 5     | -      | 1       | 2     | 0  | 3       | -       | 3      | 1     | 0  | 4         | -            | 0     | 0     | 0     | 0     | -     | 12    |
| % Articulated Trucks    | 0.6%   | 0.6%    | 0%  | 0.6%  | -      | 0.3%    | 1.6%  | 0% | 0.7%    | -       | 4.5%   | 0.4%  | 0% | 1.3%      | -            | 0%    | 0%    | 0%    | 0%    | -     | 0.7%  |
| Buses                   | 3      | 2       | 0   | 5     | -      | 8       | 1     | 0  | 9       | -       | 0      | 4     | 0  | 4         | -            | 0     | 0     | 0     | 0     | -     | 18    |
| % Buses                 | 0.6%   | 0.6%    | 0%  | 0.6%  | -      | 2.8%    | 0.8%  | 0% | 2.2%    | -       | 0%     | 1.6%  | 0% | 1.3%      | -            | 0%    | 0%    | 0%    | 0%    | -     | 1.1%  |
| Bicycles on Road        | 0      | 0       | 0   | 0     | -      | 0       | 0     | 0  | 0       | -       | 0      | 0     | 0  | 0         | -            | 0     | 0     | 0     | 0     | -     | 0     |
| % Bicycles on Road      | 0%     | 0%      | 0%  | 0%    | -      | 0%      | 0%    | 0% | 0%      | -       | 0%     | 0%    | 0% | 0%        | -            | 0%    | 0%    | 0%    | 0%    | -     | 0%    |
| Pedestrians             | -      | -       | -   | -     | 3      | -       | -     | -  | -       | 0       | -      | -     | -  | -         | 1            | -     | -     | -     | -     | 8     |       |
| % Pedestrians           | -      | -       | -   | -     | 100%   | -       | -     | -  | -       | -       | -      | -     | -  | -         | 100%         | -     | -     | -     | -     | 80.0% | -     |
| Bicycles on Crosswalk   | -      | -       | -   | -     | 0      | -       | -     | -  | -       | 0       | -      | -     | -  | -         | 0            | -     | -     | -     | -     | 2     |       |
| % Bicycles on Crosswalk | -      | -       | -   | -     | 0%     | -       | -     | -  | -       | -       | -      | -     | -  | -         | 0%           | -     | -     | -     | -     | 20.0% | -     |

<sup>\*</sup>Pedestrians and Bicycles on Crosswalk. L: Left, R: Right, T: Thru, U: U-Turn

Provided by: Fish Transportation Group Inc. 1950 N Washington Street, Suite 211, Naperville, IL, 60563, US Tue Aug 1, 2023 PM Peak (Aug 01