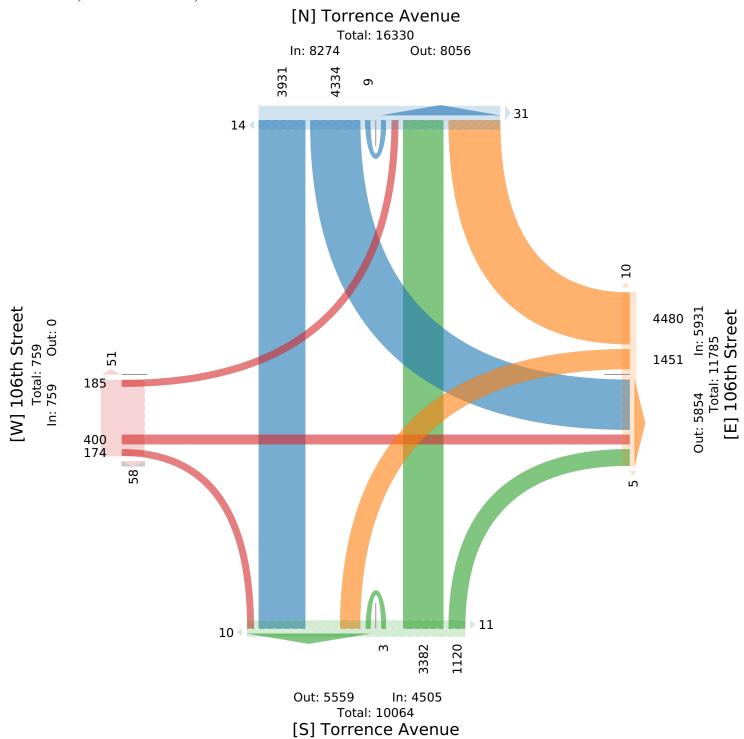

Tue Aug 1, 2023

Full Length (10 AM-10 AM (+1))

All Classes (Lights, Single-Unit Trucks, Articulated Trucks, Buses, Pedestrians,

Bicycles on Road, Bicycles on Crosswalk)

All Movements

ID: 1095613, Location: 41.702782, -87.559602

| Leg<br>Direction        | Torreno<br>Southbo | 106th S<br>Westbo |        |       |        |       | Torrenc<br>Northbo |      | ue    |        |       | 106th Street Eastbound |        |       |        |       |         |         |       |        |       |
|-------------------------|--------------------|-------------------|--------|-------|--------|-------|--------------------|------|-------|--------|-------|------------------------|--------|-------|--------|-------|---------|---------|-------|--------|-------|
|                         | Т                  |                   | T T    | Α     | n - J+ | R     |                    | T T  | A     | n . J* |       |                        | * * *  | A     | n - 1* |       |         | т       | A     | D - J* | Total |
| Time                    |                    | L                 | U      | App   | Ped*   |       | L                  |      | App   | Ped*   | R     | T                      | U      | 11    | Ped*   | R     | T       | L       | App   | Ped*   | _     |
| 2023-08-01 10:00AM      | 168                | 226               | 0      | 394   | 6      | 184   | 67                 | 0    | 251   | 0      | 59    | 145                    | 0      | 204   | 3      | 12    | 19      | 9       | 40    | 18     | 889   |
| 11:00AM                 | 179                | 263               | 1      | 443   | 2      | 225   | 92                 | 0    | 317   | 2      | 50    | 199                    | 0      | 249   | 3      | 8     | 16      | 12      | 36    | 9      |       |
| 12:00PM                 | 200                | 245               | 1      | 446   | 2      | 227   | 72                 |      | 299   | 0      | 64    | 179                    | 0      | 243   | 3      | 9     | 30      | 12      | 51    | 6      |       |
| 1:00PM                  | 200                | 246               | 0      | 446   | 3      | 270   | 101                | 0    | 371   | 1      | 63    | 197                    | 0      | 260   | 4      | 8     | 33      | 11      | 52    | 13     |       |
| 2:00PM                  | 251                | 253               | 0      | 504   | 4      | 300   | 109                | 0    | 409   | 2      | 64    | 198                    | 0      | 262   | 0      | 13    | 31      | 12      | 56    | 7      | 1231  |
| 3:00PM                  | 345                | 298               | 0      | 643   | 1      | 253   | 119                | 0    | 372   | 0      | 72    | 210                    | 0      | 282   | 0      | 12    | 40      | 19      | 71    | 7      |       |
| 4:00PM                  | 475                | 325               | 0      | 800   | 2      | 284   | 114                | 0    | 398   | 1      | 86    | 265                    | 0      | 351   | 2      | 12    | 32      | 7       | 51    | 6      |       |
| 5:00PM                  | 496                | 323               | 0      | 819   | 4      | 289   | 122                | 0    | 411   | 0      | 55    | 220                    | 0      | 275   | 2      | 21    | 44      | 12      | 77    | 15     |       |
| 6:00PM                  | 265                | 266               | 3      | 534   | 1      | 244   | 86                 | 0    | 330   | 0      | 54    | 172                    | 1      | 227   | 1      | 11    | 26      | 12      | 49    | 4      |       |
| 7:00PM                  | 183                | 254               | 0      | 437   | 1      | 220   | 69                 | 0    | 289   | 0      | 54    | 146                    | 0      | 200   | 1      | 14    | 32      | 10      | 56    | 0      |       |
| 8:00PM                  | 131                | 231               | 0      | 362   | 6      | 201   | 56                 | 0    | 257   | 0      | 49    | 131                    | 0      | 180   | 0      | 7     | 21      | 11      | 39    | 7      | 838   |
| 9:00PM                  | 114                | 154               | 0      | 268   | 1      | 170   | 49                 | 0    | 219   | 0      | 43    | 85                     | 0      | 128   | 0      | 6     | 7       | 6       | 19    | 5      |       |
| 10:00PM                 | 79                 | 158               | 2      | 239   | 0      | 126   | 27                 | 0    | 153   | 1      | 35    | 75                     | 0      | 110   | 0      | 3     | 8       | 0       | 11    | 0      |       |
| 11:00PM                 | 74                 | 117               | 0      | 191   | 0      | 83    | 28                 | 0    | 111   | 0      | 35    | 47                     | 0      | 82    | 0      | 2     | 6       | 2       | 10    | 0      |       |
| 2023-08-02 12:00AM      | 31                 | 72                | 0      | 103   | 0      | 61    | 14                 | _    | 75    | 0      | 10    | 22                     | 1      | 33    | 0      | 1     | 1       | 0       | 2     | 0      |       |
| 1:00AM                  | 26                 | 47                | 0      | 73    | 0      | 46    | 13                 | 0    | 59    | 0      | 11    | 16                     | 0      | 27    | 0      | 2     | 1       | 4       | 7     | 0      |       |
| 2:00AM                  | 15                 | 35                | 0      | 50    | 0      | 44    | 13                 | 0    | 57    | 0      | 13    | 13                     | 0      | 26    | 0      | 1     | 2       | 2       | 5     | 0      |       |
| 3:00AM                  | 15                 | 23                | 1      | 39    | 0      | 66    | 9                  | 0    | 75    | 0      | 6     | 17                     | 0      | 23    | 0      | 2     | 1       | 5       | 8     | 0      |       |
| 4:00AM                  | 32                 | 39                | 0      | 71    | 0      | 128   | 12                 | 0    | 140   | 0      | 24    | 86                     | 0      | 110   | 0      | 3     | 2       | 1       | 6     | 0      |       |
| 5:00AM                  | 133                | 118               | 0      | 251   | 1      | 194   | 35                 | 0    | 229   | 0      | 30    | 119                    | 0      | 149   | 0      | 4     | 2       | 6       | 12    | 0      | 641   |
| 6:00AM                  | 120                | 131               | 0      | 251   | 0      | 223   | 61                 | 0    | 284   | 3      | 59    | 184                    | 1      | 244   | 0      | 7     | 6       | 8       | 21    | 0      |       |
| 7:00AM                  | 130                | 151               | 1      | 282   | 2      | 214   | 53                 | 0    | 267   | 1      | 64    | 239                    | 0      | 303   | 0      | 6     | 11      | 2       | 19    | 2      | 871   |
| 8:00AM                  | 133                | 157               | 0      | 290   | 1      | 182   | 69                 | 0    | 251   | 0      | 62    | 225                    | 0      | 287   | 0      | 5     | 10      | 9       | 24    | 4      | 852   |
| 9:00AM                  | 136                | 202               | 0      | 338   | 8      | 246   | 61                 | 0    | 307   | 4      | 58    | 192                    | 0      | 250   | 2      | 5     | 19      | 13      | 37    | 6      | 932   |
| Total                   | 3931               | 4334              | 9      | 8274  | 45     | 4480  | 1451               | 0    | 5931  | 15     | 1120  | 3382                   | 3      | 4505  | 21     | 174   | 400     | 185     | 759   | 109    | 19469 |
| % Approach              | _                  |                   | 0.1%   | -     | -      | 75.5% | 24.5%              | 0%   | -     | -      | 24.9% | 75.1%                  |        | -     | -      | 22.9% | 52.7% 2 | 24.4%   | -     | -      | -     |
| % Total                 | 20.2%              |                   |        | 42.5% | -      | 23.0% |                    |      | 30.5% | -      | 5.8%  |                        |        | 23.1% | -      | 0.9%  | 2.1%    | 1.0%    | 3.9%  | -      | -     |
| Lights                  | 3707               | 3989              | 9      | 7705  | -      | 4173  | 1333               | 0    | 5506  | -      | 1013  | 3170                   | 3      | 4186  | -      | 169   | 394     | 179     | 742   | -      | 18139 |
| % Lights                | 94.3%              | 92.0%             | 100% ! | 93.1% | -      | 93.1% | 91.9%              | 0% 9 | 92.8% | -      | 90.4% |                        | 100% 9 | 92.9% | -      | 97.1% | 98.5% 9 | 96.8% 9 | 97.8% | -      | 93.2% |
| Single-Unit Trucks      | 58                 | 109               | 0      | 167   | -      | 108   | 41                 | 0    | 149   | -      | 26    | 54                     | 0      | 80    | -      | 0     | 2       | 6       | 8     | -      | 404   |
| % Single-Unit Trucks    | 1.5%               | 2.5%              | 0%     | 2.0%  | -      | 2.4%  | 2.8%               | 0%   | 2.5%  | -      | 2.3%  | 1.6%                   | 0%     | 1.8%  | -      | 0%    | 0.5%    | 3.2%    | 1.1%  | -      | 2.1%  |
| Articulated Trucks      | 81                 | 158               | 0      | 239   | -      | 131   | 69                 | 0    | 200   | -      | 72    | 71                     | 0      | 143   | -      | 1     | 0       | 0       | 1     | -      | 583   |
| % Articulated Trucks    | 2.1%               | 3.6%              | 0%     | 2.9%  | -      | 2.9%  | 4.8%               | 0%   | 3.4%  | -      | 6.4%  | 2.1%                   | 0%     | 3.2%  | -      | 0.6%  | 0%      | 0%      | 0.1%  | -      | 3.0%  |
| Buses                   | 83                 | 78                | 0      | 161   | -      | 68    | 8                  | 0    | 76    | -      | 5     | 86                     | 0      | 91    | -      | 1     | 2       | 0       | 3     | -      | 331   |
| % Buses                 | 2.1%               | 1.8%              | 0%     | 1.9%  | -      | 1.5%  | 0.6%               | 0%   | 1.3%  | -      | 0.4%  | 2.5%                   | 0%     | 2.0%  | -      | 0.6%  | 0.5%    | 0%      | 0.4%  | -      | 1.7%  |
| Bicycles on Road        | 2                  | 0                 | 0      | 2     | -      | 0     | 0                  | 0    | 0     | -      | 4     | 1                      | 0      | 5     | -      | 3     | 2       | 0       | 5     | -      | 12    |
| % Bicycles on Road      | 0.1%               | 0%                | 0%     | 0%    | -      | 0%    | 0%                 | 0%   | 0%    | -      | 0.4%  | 0%                     | 0%     | 0.1%  | -      | 1.7%  | 0.5%    | 0%      | 0.7%  | -      | 0.1%  |
| Pedestrians             | -                  | -                 | -      | -     | 42     | -     | -                  | -    | -     | 14     | -     | -                      | -      | -     | 14     | -     | -       | -       | -     | 96     |       |
| % Pedestrians           | -                  | -                 | -      | -     | 93.3%  | -     | -                  | -    | - !   | 93.3%  | -     | -                      | -      | - (   | 66.7%  | -     | -       | -       | -     | 88.1%  | -     |
| Bicycles on Crosswalk   | -                  | -                 | -      | -     | 3      | -     | -                  | -    | -     | 1      | -     | -                      | -      | -     | 7      | -     | -       | -       | -     | 13     |       |
| % Bicycles on Crosswalk | -                  | -                 | -      | -     | 6.7%   | -     | -                  | -    | -     | 6.7%   | -     | -                      | -      | - 3   | 33.3%  | -     | -       | -       | -     | 11.9%  | -     |

<sup>\*</sup>Pedestrians and Bicycles on Crosswalk. L: Left, R: Right, T: Thru, U: U-Turn

Provided by: Fish Transportation Group Inc. 1950 N Washington Street, Suite 211, Naperville, IL, 60563, US Tue Aug 1, 2023