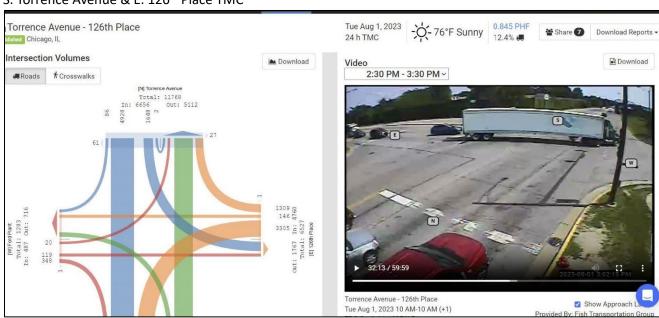

#### **Miovision Datalink Reports**

The following information is provided as generated from the Miovision Datalink portal:

- 1. Detailed PDF report presenting raw traffic volumes summarized by:
  - Time increments (i.e., 15-minute, 60-minute)
  - Length of count (i.e., Peak hour counts, 12-hour counts, 24-hour counts)
  - Data tables presented as: full count length summary, AM peak period, midday, PM peak period
  - vehicle classifications: autos, light (single-unit) trucks & buses, heavy (multi-unit trucks)
  - all turning movements
- 2. Summary PDF presenting:
  - Percent by approach
  - Percent by vehicle classifications
  - Peak Hour Factor
- 3. Intersection data plot (movement visualization) showing Intersection diagram (vehicles entering and exiting the intersection)

#### Example from Miovision Datalink Portal S. Torrence Avenue & E. 126<sup>th</sup> Place TMC