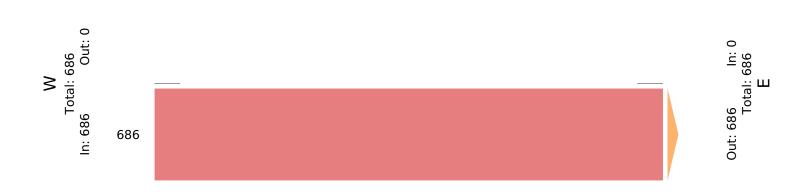

#### **Torrence Avenue - 126th Place RT ATR - ATR** Wed Aug 2, 2023 AM Peak (Aug 02 2023 5:15AM - 6:15 AM) - Overall Peak Hour All Classes (Lights, Single-Unit Trucks, Articulated Trucks, Buses, Bicycles on Road) All Channels ID: 1095616, Location: 41.665992, -87.55863

|       |       | West      | Leg                  |
|-------|-------|-----------|----------------------|
|       |       | Eastbound | Direction            |
| Ínt   | Арр   | Т         | Time                 |
| 134   | 134   | 134       | 2023-08-02 5:15AM    |
| 233   | 233   | 233       | 5:30AM               |
| 243   | 243   | 243       | 5:45AM               |
| 76    | 76    | 76        | 6:00AM               |
| 686   | 686   | 686       | Total                |
| -     | -     | 100%      | % Approach           |
| -     | 100%  | 100%      | % Total              |
| 0.706 | 0.706 | 0.706     | PHF                  |
| 659   | 659   | 659       | Lights               |
| 96.1% | 96.1% | 96.1%     | % Lights             |
| 10    | 10    | 10        | Single-Unit Trucks   |
| 1.5%  | 1.5%  | 1.5%      | % Single-Unit Trucks |
| 16    | 16    | 16        | Articulated Trucks   |
| 2.3%  | 2.3%  | 2.3%      | % Articulated Trucks |
| 1     | 1     | 1         | Buses                |
| 0.1%  | 0.1%  | 0.1%      | % Buses              |
| 0     | 0     | 0         | Bicycles on Road     |
| 0%    | 0%    | 0%        | % Bicycles on Road   |

<sup>\*</sup>T: Thru

#### **Torrence Avenue - 126th Place RT ATR - ATR** Wed Aug 2, 2023 AM Peak (Aug 02 2023 5:15AM - 6:15 AM) - Overall Peak Hour All Classes (Lights, Single-Unit Trucks, Articulated Trucks, Buses, Bicycles on Road) All Channels

ID: 1095616, Location: 41.665992, -87.55863