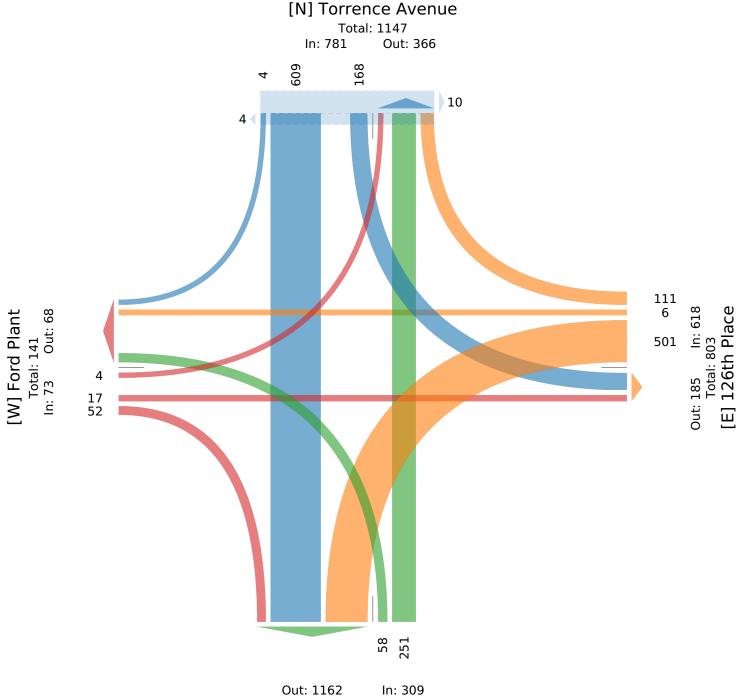

| Leg                     | Torrenc | e Ave | nue   |             |       |      | 126th F | lace   |       |      |       |      | Torrend | e Aver | nue  |       |      | Ford Pl | ant   |       |             |       |     |       |
|-------------------------|---------|-------|-------|-------------|-------|------|---------|--------|-------|------|-------|------|---------|--------|------|-------|------|---------|-------|-------|-------------|-------|-----|-------|
| Direction               | Southbo | ound  |       |             |       |      | Westbo  | ound   |       |      |       |      | Northb  | ound   |      |       |      | Eastboı | ınd   |       |             |       |     |       |
| Time                    | R       | Т     | L     | U           | Арр   | Ped* | R       | Т      | L     | U    | App   | Ped* | Т       | L      | U    | App I | 'ed* | R       | Т     | L     | U           | App P | ed* | Int   |
| 2023-08-01 4:15PM       | 1       | 132   | 39    | 0           | 172   | 2    | 23      | 4      | 106   | 0    | 133   | 0    | 62      | 11     | 0    | 73    | 0    | 8       | 7     | 1     | 0           | 16    | 0   | 394   |
| 4:30PM                  | 2       | 152   | 34    | 0           | 188   | 7    | 49      | 0      | 188   | 0    | 237   | 0    | 59      | 14     | 0    | 73    | 0    | 21      | 7     | 1     | 0           | 29    | 0   | 527   |
| 4:45PM                  | 1       | 164   | 41    | 0           | 206   | 4    | 21      | 2      | 127   | 0    | 150   | 0    | 58      | 16     | 0    | 74    | 0    | 15      | 3     | 2     | 0           | 20    | 0   | 450   |
| 5:00PM                  | 0       | 161   | 54    | 0           | 215   | 1    | 18      | 0      | 80    | 0    | 98    | 0    | 72      | 17     | 0    | 89    | 0    | 8       | 0     | 0     | 0           | 8     | 0   | 410   |
| Total                   | 4       | 609   | 168   | 0           | 781   | 14   | 111     | 6      | 501   | 0    | 618   | 0    | 251     | 58     | 0    | 309   | 0    | 52      | 17    | 4     | 0           | 73    | 0   | 1781  |
| % Approach              | 0.5%    | 78.0% | 21.5% | 0%          | -     | -    | 18.0%   | 1.0%   | 81.1% | 0%   | -     | -    | 81.2%   | 18.8%  | 0%   | -     | -    | 71.2%   | 23.3% | 5.5%  | 0%          | -     | -   | -     |
| % Total                 | 0.2%    | 34.2% | 9.4%  | 0%4         | 43.9% | -    | 6.2%    | 0.3%   | 28.1% | 0%:  | 34.7% | -    | 14.1%   | 3.3%   | 0%   | 17.3% | -    | 2.9%    | 1.0%  | 0.2%  | 0%          | 4.1%  | -   | -     |
| PHF                     | 0.500   | 0.928 | 0.778 | -           | 0.908 | -    | 0.566   | 0.375  | 0.666 | -    | 0.652 | -    | 0.872   | 0.853  | -    | 0.868 | -    | 0.619   | 0.607 | 0.500 | - (         | 0.629 | -   | 0.845 |
| Lights                  | 3       | 601   | 167   | 0           | 771   | -    | 110     | 6      | 474   | 0    | 590   | -    | 237     | 57     | 0    | 294   | -    | 47      | 14    | 4     | 0           | 65    | -   | 1720  |
| % Lights                | 75.0%   | 98.7% | 99.4% | 0% <b>9</b> | 98.7% | -    | 99.1%   | 100% ! | 94.6% | 0% 9 | 95.5% | -    | 94.4%   | 98.3%  | 0% 9 | 95.1% | -    | 90.4%   | 82.4% | 100%  | <b>0% 8</b> | 9.0%  | -   | 96.6% |
| Single-Unit Trucks      | 0       | 4     | 0     | 0           | 4     | -    | 1       | 0      | 10    | 0    | 11    | -    | 2       | 0      | 0    | 2     | -    | 2       | 3     | 0     | 0           | 5     | -   | 22    |
| % Single-Unit Trucks    | 0%      | 0.7%  | 0%    | 0%          | 0.5%  | -    | 0.9%    | 0%     | 2.0%  | 0%   | 1.8%  | -    | 0.8%    | 0%     | 0%   | 0.6%  | -    | 3.8%    | 17.6% | 0%    | 0%          | 6.8%  | -   | 1.2%  |
| Articulated Trucks      | 0       | 4     | 1     | 0           | 5     | -    | 0       | 0      | 17    | 0    | 17    | -    | 12      | 0      | 0    | 12    | -    | 3       | 0     | 0     | 0           | 3     | -   | 37    |
| % Articulated Trucks    | 0%      | 0.7%  | 0.6%  | 0%          | 0.6%  | -    | 0%      | 0%     | 3.4%  | 0%   | 2.8%  | -    | 4.8%    | 0%     | 0%   | 3.9%  | -    | 5.8%    | 0%    | 0%    | 0%          | 4.1%  | -   | 2.1%  |
| Buses                   | 1       | 0     | 0     | 0           | 1     | -    | 0       | 0      | 0     | 0    | 0     | -    | 0       | 1      | 0    | 1     | -    | 0       | 0     | 0     | 0           | 0     | -   | 2     |
| % Buses                 | 25.0%   | 0%    | 0%    | 0%          | 0.1%  | -    | 0%      | 0%     | 0%    | 0%   | 0%    | -    | 0%      | 1.7%   | 0%   | 0.3%  | -    | 0%      | 0%    | 0%    | 0%          | 0%    | -   | 0.1%  |
| Bicycles on Road        | 0       | 0     | 0     | 0           | 0     | -    | 0       | 0      | 0     | 0    | 0     | -    | 0       | 0      | 0    | 0     | -    | 0       | 0     | 0     | 0           | 0     | -   | 0     |
| % Bicycles on Road      | 0%      | 0%    | 0%    | 0%          | 0%    | -    | 0%      | 0%     | 0%    | 0%   | 0%    | -    | 0%      | 0%     | 0%   | 0%    | -    | 0%      | 0%    | 0%    | 0%          | 0%    | -   | 0%    |
| Pedestrians             | -       | -     | -     | -           | -     | 14   | -       | -      | -     | -    | -     | 0    | -       | -      | -    | -     | 0    | -       | -     | -     | -           | -     | 0   |       |
| % Pedestrians           | -       | -     | -     | -           | -     | 100% | -       | -      | -     | -    | -     | -    | -       | -      | -    | -     | -    | -       | -     | -     | -           | -     | -   | -     |
| Bicycles on Crosswalk   | -       | -     | -     | -           | -     | 0    | -       | -      | -     | -    | -     | 0    | -       | -      | -    | -     | 0    | -       | -     | -     | -           | -     | 0   |       |
| % Bicycles on Crosswalk | -       | -     | -     | -           | -     | 0%   | -       | -      | -     | -    | -     | -    | -       | -      | -    | -     | -    | -       | -     | -     | -           | -     | -   | -     |

\*Pedestrians and Bicycles on Crosswalk. L: Left, R: Right, T: Thru, U: U-Turn

Tue Aug 1, 2023 PM Peak (Aug 01 2023 4:15PM - 5:15 PM) - Overall Peak Hour All Classes (Lights, Single-Unit Trucks, Articulated Trucks, Buses, Pedestrians, Bicycles on Road, Bicycles on Crosswalk) All Movements ID: 1095615, Location: 41.666211, -87.558906