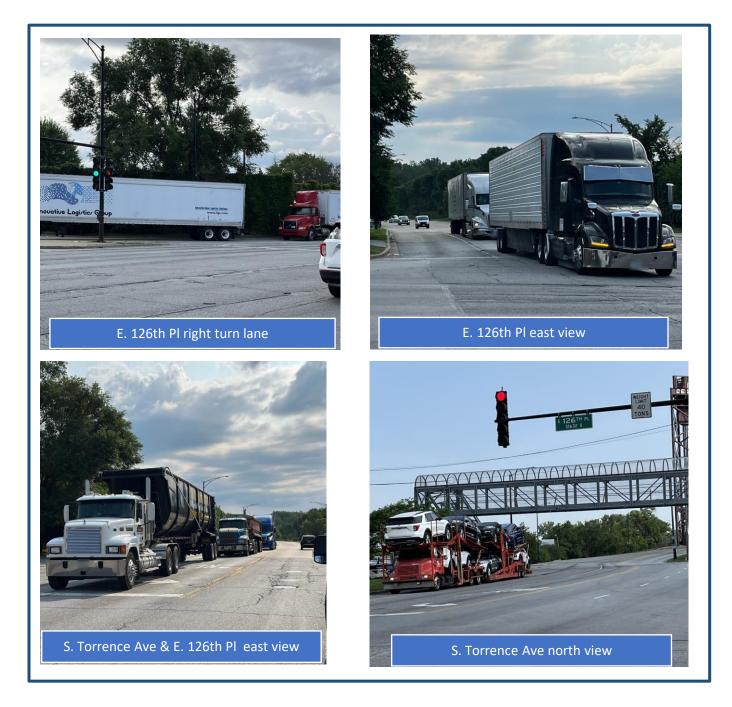

ovement**

Turning Movement Counts, or TMC, are also typically known as an Intersection Count. In a TMC, vehicle movements (e.g., left, through, and right turns) and volumes for all legs of the intersection are captured, for a specific period of time.

#### 24-Hour Average Daily Traffic

Average Daily Traffic Counts (ADT), also referred to by Miovision as ATRs – Automatic Traffic Recorder (ATR) counts are used to capture the volume of vehicles that travel on a roadway over a given period of time. ADTs count all vehicles that travel through a specific point of a road over a short duration time period and are representative only of the time period and type of traffic volumes included. ADT is a standard measure of traffic volume used for traffic monitoring and forecasting.

#### SITE PHOTOS



#### SUMMARY DATA REPORTS

Truck traffic data was collected utilizing Miovision Scout video data collection (cameras). Video data was collected for a 24-hour period on a typical, non-holiday weekday. Miovision DataLink was used to generate reports and data visualizations to analyze traffic and truck count data. In addition, FTG generated truck-specific data reports. Summary data reports from both Miovision Datalink and FTG are described and presented below.

#### **Miovision Datalink Reports**

The following information is provided as generated from the Miovision Datalink portal:

- 1. Detailed PDF report presenting raw traffic volumes summarized by:
  - Time increments (i.e., 15-minute, 60-minute)
  - Length of count (i.e., Peak hour counts, 12-hour counts, 24-hour counts)
  - Data tabl