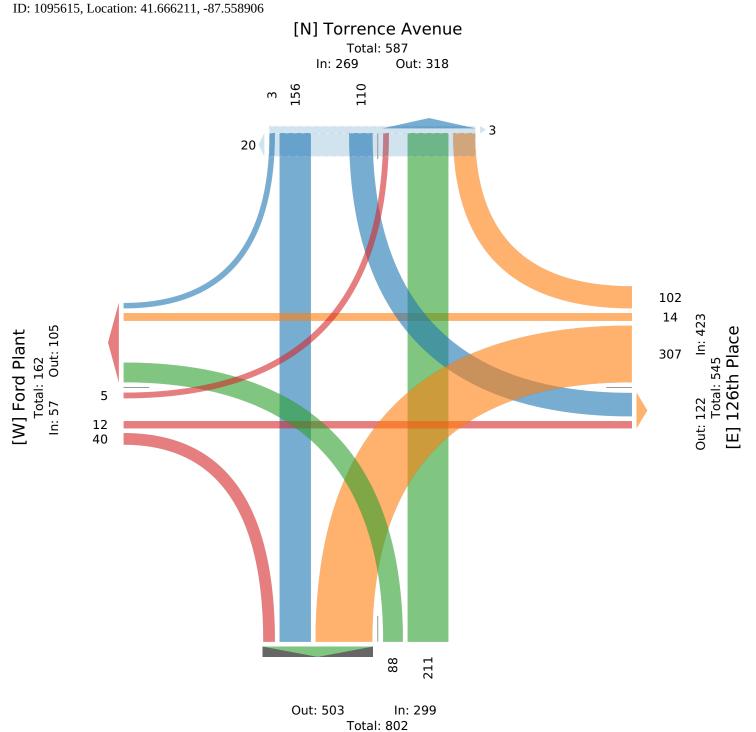

| Leg                     | Torren | ice Ave | nue     |      |       |      | 126th F | lace  |       |    |       |     | Torrenc | e Aven  | ue   |       |     | Ford Pla | ant   |       |             |       |     |       |
|-------------------------|--------|---------|---------|------|-------|------|---------|-------|-------|----|-------|-----|---------|---------|------|-------|-----|----------|-------|-------|-------------|-------|-----|-------|
| Direction               | South  | oound   |         |      |       |      | Westbo  | ound  |       |    |       |     | Northbo | ound    |      |       |     | Eastbou  | ind   |       |             |       |     |       |
| Time                    | R      | Т       | L       | U    | Арр   | Ped* | R       | Т     | L     | U  | App I | ed* | Т       | L       | U    | App P | ed* | R        | Т     | L     | U           | App F | ed* | Int   |
| 2023-08-02 5:00AM       | 3      | 26      | 6       | 0    | 35    | 2    | 23      | 1     | 93    | 0  | 117   | 0   | 33      | 13      | 0    | 46    | 0   | 10       | 4     | 3     | 0           | 17    | 0   | 215   |
| 5:15AM                  | 0      | 54      | 27      | 0    | 81    | 7    | 24      | 1     | 75    | 0  | 100   | 0   | 36      | 15      | 0    | 51    | 0   | 12       | 2     | 0     | 0           | 14    | 0   | 246   |
| 5:30AM                  | 0      | 40      | 39      | 0    | 79    | 6    | 34      | 9     | 77    | 0  | 120   | 0   | 68      | 27      | 0    | 95    | 0   | 7        | 2     | 0     | 0           | 9     | 0   | 303   |
| 5:45AM                  | 0      | 36      | 38      | 0    | 74    | 8    | 21      | 3     | 62    | 0  | 86    | 0   | 74      | 33      | 0    | 107   | 0   | 11       | 4     | 2     | 0           | 17    | 0   | 284   |
| Total                   | 3      | 156     | 110     | 0    | 269   | 23   | 102     | 14    | 307   | 0  | 423   | 0   | 211     | 88      | 0    | 299   | 0   | 40       | 12    | 5     | 0           | 57    | 0   | 1048  |
| % Approach              | 1.1%   | 58.0%   | 40.9% ( | 0%   | -     | -    | 24.1%   | 3.3%  | 72.6% | 0% | -     | -   | 70.6%   | 29.4% ( | )%   | -     | -   | 70.2% 2  | 21.1% | 8.8%  | 0%          | -     | -   | -     |
| % Total                 | 0.3%   | 14.9%   | 10.5% ( | 0%2  | 25.7% | -    | 9.7%    | 1.3%  | 29.3% | 0% | 40.4% | -   | 20.1%   | 8.4% (  | )% 2 | 28.5% | -   | 3.8%     | 1.1%  | 0.5%  | 0%          | 5.4%  | -   | -     |
| PHF                     | 0.250  | 0.731   | 0.705   | -    | 0.838 | -    | 0.750   | 0.389 | 0.832 | -  | 0.879 | -   | 0.709   | 0.667   | -    | 0.696 | -   | 0.833    | 0.750 | 0.417 | -           | 0.838 | -   | 0.865 |
| Lights                  | 3      | 133     | 109     | 0    | 245   | -    | 100     | 14    | 264   | 0  | 378   | -   | 193     | 88      | 0    | 281   | -   | 38       | 11    | 5     | 0           | 54    | -   | 958   |
| % Lights                | 100%   | 85.3%   | 99.1% ( | 0% 9 | 91.1% | -    | 98.0%   | 100%  | 36.0% | 0% | 89.4% | -   | 91.5%   | 100% (  | )% 9 | 94.0% | -   | 95.0% 9  | 91.7% | 100%  | 0% <b>9</b> | 94.7% | -   | 91.4% |
| Single-Unit Trucks      | 0      | 6       | 0       | 0    | 6     | -    | 2       | 0     | 28    | 0  | 30    | -   | 3       | 0       | 0    | 3     | -   | 0        | 1     | 0     | 0           | 1     | -   | 40    |
| % Single-Unit Trucks    | 0%     | 3.8%    | 0% (    | 0%   | 2.2%  | -    | 2.0%    | 0%    | 9.1%  | 0% | 7.1%  | -   | 1.4%    | 0% (    | )%   | 1.0%  | -   | 0%       | 8.3%  | 0%    | 0%          | 1.8%  | -   | 3.8%  |
| Articulated Trucks      | 0      | 16      | 1       | 0    | 17    | -    | 0       | 0     | 14    | 0  | 14    | -   | 14      | 0       | 0    | 14    | -   | 2        | 0     | 0     | 0           | 2     | -   | 47    |
| % Articulated Trucks    | 0%     | 10.3%   | 0.9%    | 0%   | 6.3%  | -    | 0%      | 0%    | 4.6%  | 0% | 3.3%  | -   | 6.6%    | 0% (    | )%   | 4.7%  | -   | 5.0%     | 0%    | 0%    | 0%          | 3.5%  | -   | 4.5%  |
| Buses                   | 0      | 0       | 0       | 0    | 0     | -    | 0       | 0     | 0     | 0  | 0     | -   | 0       | 0       | 0    | 0     | -   | 0        | 0     | 0     | 0           | 0     | -   | 0     |
| % Buses                 | 0%     | 0%      | 0% (    | 0%   | 0%    | -    | 0%      | 0%    | 0%    | 0% | 0%    | -   | 0%      | 0% (    | )%   | 0%    | -   | 0%       | 0%    | 0%    | 0%          | 0%    | -   | 0%    |
| Bicycles on Road        | 0      | 1       | 0       | 0    | 1     | -    | 0       | 0     | 1     | 0  | 1     | -   | 1       | 0       | 0    | 1     | -   | 0        | 0     | 0     | 0           | 0     | -   | 3     |
| % Bicycles on Road      | 0%     | 0.6%    | 0% (    | 0%   | 0.4%  | -    | 0%      | 0%    | 0.3%  | 0% | 0.2%  | -   | 0.5%    | 0% (    | )%   | 0.3%  | -   | 0%       | 0%    | 0%    | 0%          | 0%    | -   | 0.3%  |
| Pedestrians             | -      | -       | -       | -    | -     | 23   | -       | -     | -     | -  | -     | 0   | -       | -       | -    | -     | 0   | -        | -     | -     | -           | -     | 0   |       |
| % Pedestrians           | -      | -       | -       | -    | -     | 100% | -       | -     | -     | -  | -     | -   | -       | -       | -    | -     | -   | -        | -     | -     | -           | -     | -   | -     |
| Bicycles on Crosswalk   | -      | -       | -       | -    | -     | 0    | -       | -     | -     | -  | -     | 0   | -       | -       | -    | -     | 0   | -        | -     | -     | -           | -     | 0   |       |
| % Bicycles on Crosswalk | -      | -       | -       | -    | -     | 0%   | -       | -     | -     | -  | -     | -   | -       | -       | -    | -     | -   | -        | -     | -     | -           | -     | -   | -     |

\*Pedestrians and Bicycles on Crosswalk. L: Left, R: Right, T: Thru, U: U-Turn

#### **Torrence Avenue - 126th Place - TMC** Wed Aug 2, 2023 AM Peak (Aug 02 2023 5AM - 6 AM) All Classes (Lights, Single-Unit Trucks, Articulated Trucks, Buses, Pedestrians, Bicycles on Road, Bicycles on Crosswalk) All Movements