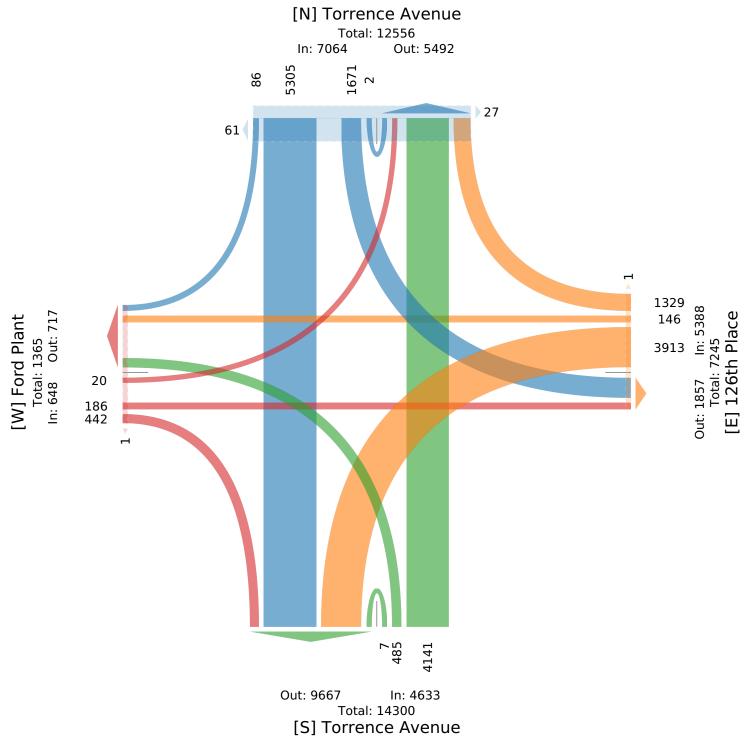

#### Example from Miovision Datalink Portal S. Torrence Avenue & E. 126<sup>th</sup> Place TMC

| Leg                     | Torren |       | nue   |      |       |      | 126th P |      |         |             |             |     | Torrenc |       | iue            |       |   | Ford Pla |        |         |      |       |       |          |
|-------------------------|--------|-------|-------|------|-------|------|---------|------|---------|-------------|-------------|-----|---------|-------|----------------|-------|---|----------|--------|---------|------|-------|-------|----------|
| Direction               | Southb |       |       |      |       |      | Westbo  |      |         |             |             |     | Northbo | ound  |                |       |   | Eastboui | -      |         |      |       |       |          |
| Time                    | R      | Т     | L     | U    | Арр   |      | R       | Т    | L       |             | Арр         |     | Т       | L     | U              | App P |   | R        | Т      | L       |      | App P |       |          |
| 2023-08-01 10:00AM      | 2      | 197   | 75    | 0    | 274   | 0    | 51      | 6    | 141     | 0           | 198         | 0   | 192     | 6     | 0              | 198   | 0 | 10       | 7      | 0       | 0    | 17    | 0     | 68       |
| 11:00AM                 | 1      | 294   | 100   | 0    | 395   | 2    | 53      | 7    | 149     | 0           | 209         | 0   | 209     | 13    | 0              | 222   | 0 | 17       | 5      | 1       | 0    | 23    | 0     | 84       |
| 12:00PM                 | 1      | 278   | 60    | 0    | 339   | 0    | 44      | 7    | 170     | 0           | 221         | 0   | 234     | 18    | 0              | 252   | 0 | 15       | 7      | 0       | 0    | 22    | 0     | 83       |
| 1:00PM                  | 1      | 281   | 76    | 1    | 359   | 1    | 60      | 8    | 172     | 0           | 240         | 0   | 244     | 7     | 1              | 252   | 0 | 16       | 13     | 0       | 0    | 29    | 0     | 88       |
| 2:00PM                  | 1      | 356   | 98    | 0    | 455   | 0    | 47      | 8    | 231     | 0           | 286         | 0   | 223     | 5     | 2              | 230   | 0 | 13       | 9      | 0       | 0    | 22    | 0     | 99       |
| 3:00PM                  | 0      | 485   | 151   | 0    | 636   | 2    | 62      | 4    | 256     | 0           | 322         | 0   | 229     | 2     | 0              | 231   | 0 | 19       | 5      | 0       | 0    | 24    | 0     | 121      |
| 4:00PM                  | 4      | 615   | 153   | 0    | 772   | 15   | 113     | 9    | 475     | 0           | <b>59</b> 7 | 0   | 235     | 45    | 0              | 280   | 0 | 50       | 21     | 5       | 0    | 76    | 0     | 172      |
| 5:00PM                  | 3      | 554   | 224   | 0    | 781   | 32   | 63      | 14   | 268     | 0           | 345         | 0   | 257     | 75    | 0              | 332   | 0 | 31       | 6      | 1       | 0    | 38    | 0     | 149      |
| 6:00PM                  | 5      | 327   | 95    | 0    | 427   | 2    | 47      | 1    | 149     | 0           | 197         | 0   | 215     | 13    | 0              | 228   | 0 | 15       | 4      | 0       | 0    | 19    | 0     | 87       |
| 7:00PM                  | 7      | 236   | 57    | 0    | 300   | 0    | 70      | 5    | 128     | 0           | 203         | 0   | 169     | 13    | 0              | 182   | 0 | 22       | 3      | 1       | 0    | 26    | 0     | 71       |
| 8:00PM                  | 7      | 177   | 38    | 0    | 222   | 0    | 39      | 6    | 133     | 0           | 178         | 0   | 148     | 13    | 0              | 161   | 0 | 17       | 10     | 0       | 0    | 27    | 0     | 58       |
| 9:00PM                  | 6      | 114   | 37    | 0    | 157   | 0    | 58      | 2    | 71      | 0           | 131         | 0   | 105     | 18    | 0              | 123   | 0 | 20       | 7      | 0       | 0    | 27    | 0     | 43       |
| 10:00PM                 | 5      | 94    | 43    | 0    | 142   | 0    | 46      | 1    | 87      | 0           | 134         | 1   | 88      | 4     | 0              | 92    | 0 | 12       | 8      | 0       | 0    | 20    | 0     | 38       |
| 11:00PM                 | 3      | 105   | 31    | 0    | 139   | 0    | 27      | 5    | 58      | 0           | 90          | 0   | 51      | 8     | 1              | 60    | 0 | 11       | 7      | 0       | 0    | 18    | 0     | 30       |
| 2023-08-02 12:00AM      | 9      | 53    | 31    | 0    | 93    | 2    | 26      | 5    | 72      | 0           | 103         | 0   | 27      | 9     | 0              | 36    | 0 | 11       | 3      | 0       | 0    | 14    | 0     | 24       |
| 1:00AM                  | 10     | 57    | 13    | 0    | 80    | 0    | 7       | 4    | 44      | 0           | 55          | 0   | 27      | 1     | 0              | 28    | 0 | 7        | 4      | 0       | 0    | 11    | 0     | 17       |
| 2:00AM                  | 4      | 40    | 21    | 0    | 65    | 0    | 8       | 8    | 40      | 0           | 56          | 0   | 20      | 4     | 0              | 24    | 0 | 19       | 6      | 0       | 0    | 25    | 0     | 17       |
| 3:00AM                  | 5      | 34    | 27    | 0    | 66    | 0    | 17      | 7    | 61      | 0           | 85          | 0   | 27      | 8     | 1              | 36    | 0 | 7        | 9      | 0       | 0    | 16    | 0     | 20       |
| 4:00AM                  | 7      | 68    | 19    | 0    | 94    | 6    | 71      | 14   | 261     | 0           | 346         | 0   | 73      | 44    | 1              | 118   | 0 | 36       | 9      | 2       | 0    | 47    | 0     | 60       |
| 5:00AM                  | 3      | 156   | 110   | 0    | 269   | 23   | 102     | 14   | 307     | 0           | 423         | 0   | 211     | 88    | 0              | 299   | 0 | 40       | 12     | 5       | 0    | 57    | 0     | 104      |
| 6:00AM                  | 2      | 181   | 55    | 0    | 238   | 1    | 106     | 3    | 165     | 0           | 274         | 0   | 359     | 29    | 0              | 388   | 0 | 19       | 8      | 2       | 0    | 29    | 0     | 92       |
| 7:00AM                  | 0      | 198   | 47    | 0    | 245   | 0    | 87      | 2    | 159     | 0           | 248         | 0   | 309     | 37    | 1              | 347   | 0 | 13       | 7      | 1       | 0    | 21    | 1     | 86       |
| 8:00AM                  | 0      | 216   | 62    | 0    | 278   | 1    | 76      | 3    | 161     | 0           | 240         | 0   | 256     | 14    | 0              | 270   | 0 | 10       | 7      | 0       | 0    | 17    | 0     | 80       |
| 9:00AM                  | 0      | 189   | 48    | 1    | 238   | 1    | 49      | 3    | 155     | 0           | 207         | 0   | 233     | 11    | 0              | 244   | 0 | 12       | 9      | 2       | 0    | 23    | 0     | 71       |
| Total                   | 86     | 5305  | 1671  | 2    | 7064  | 88   | 1329    | 146  | 3913    | 0           | 5388        | 1   | 4141    | 485   | 7              | 4633  | 0 | 442      | 186    | 20      | 0    | 648   | 1     | 1773     |
| % Approach              | 1.2%   | 75.1% | 23.7% | 0%   | -     | -    | 24.7%   | 2.7% | 72.6%   | 0%          | -           | -   | 89.4%   | 10.5% | 0.2%           | -     | - | 68.2% 2  | 8.7%   | 3.1% (  | )%   | -     | -     |          |
| % Total                 | 0.5%   | 29.9% | 9.4%  | 0%   | 39.8% | -    | 7.5%    | 0.8% | 22.1%   | 0%3         | 30.4%       | -   | 23.4%   | 2.7%  | 0% 2           | 26.1% | - | 2.5%     | 1.0%   | 0.1%    | )%   | 3.7%  | -     |          |
| Lights                  | 84     | 4789  | 1622  | 2    | 6497  | -    | 1284    | 146  | 3057    | 0           | 4487        | -   | 3678    | 478   | 6              | 4162  | - | 270      | 95     | 19      | 0    | 384   | -     | 1553     |
| % Lights                | 97.7%  | 90.3% | 97.1% | 100% | 92.0% | -    | 96.6%   | 100% | 78.1%   | 0% <b>8</b> | 33.3%       | -   | 88.8% 9 | 98.6% | 85.7% <b>8</b> | 89.8% | - | 61.1% 5  | 1.1% 9 | 95.0% ( | )% 5 | 59.3% | -     | 87.69    |
| Single-Unit Trucks      | 0      | 116   | 23    | 0    | 139   | -    | 19      | 0    | 245     | 0           | 264         | -   | 92      | 5     | 0              | 97    | - | 77       | 24     | 1       | 0    | 102   | -     | 60       |
| % Single-Unit Trucks    | 0%     | 2.2%  | 1.4%  | 0%   | 2.0%  | -    | 1.4%    | 0%   | 6.3%    | 0%          | 4.9%        | -   | 2.2%    | 1.0%  | 0%             | 2.1%  | - | 17.4% 1  | 2.9%   | 5.0% (  | 0% 1 | 15.7% | -     | 3.4      |
| Articulated Trucks      | 0      | 385   | 23    | 0    | 408   | -    | 20      | 0    | 608     | 0           | 628         | -   | 360     | 1     | 1              | 362   | - | 94       | 67     | 0       | 0    | 161   | -     | 155      |
| % Articulated Trucks    | 0%     | 7.3%  | 1.4%  | 0%   | 5.8%  | -    | 1.5%    | 0%   | 15.5% ( | 0% 1        | 1.7%        | -   | 8.7%    | 0.2%  | 14.3%          | 7.8%  | - | 21.3% 3  | 6.0%   | 0% (    | )%2  | 24.8% | -     | 8.89     |
| Buses                   | 1      | 14    | 3     | 0    | 18    | -    | 5       | 0    | 2       | 0           | 7           | -   | 10      | 1     | 0              | 11    | - | 0        | 0      | 0       | 0    | 0     | -     | 3        |
| % Buses                 | 1.2%   | 0.3%  | 0.2%  | 0%   | 0.3%  | -    | 0.4%    | 0%   | 0.1%    | 0%          | 0.1%        | -   | 0.2%    | 0.2%  | 0%             | 0.2%  | - | 0%       | 0%     | 0% (    | )%   | 0%    | -     | 0.2      |
| Bicycles on Road        | 1      | 1     | 0     | 0    | 2     | -    | 1       | 0    | 1       | 0           | 2           | -   | 1       | 0     | 0              | 1     | - | 1        | 0      | 0       | 0    | 1     | -     |          |
| % Bicycles on Road      | 1.2%   | 0%    | 0%    | 0%   | 0%    | -    | 0.1%    | 0%   | 0% (    | 0%          | 0%          | -   | 0%      | 0%    | 0%             | 0%    | - | 0.2%     | 0%     | 0% (    | )%   | 0.2%  | -     | 0        |
| Pedestrians             | -      | -     | -     | -    | -     | 88   | -       | -    | -       | -           | -           | 1   | -       | -     | -              | -     | 0 | -        | -      | -       | -    | -     | 0     |          |
| % Pedestrians           | -      | -     | -     | -    | - 1   | .00% | -       | -    | -       | -           | - 1         | 00% | -       | -     | -              | -     | - | -        | -      | -       | -    | -     | 0%    |          |
| Bicycles on Crosswalk   | -      | -     | -     | -    | -     | 0    | -       | -    | -       | -           | -           | 0   | -       | -     | -              | -     | 0 | -        | -      | -       | -    | -     | 1     |          |
| % Bicycles on Crosswalk |        |       |       |      | -     | 0%   |         |      | -       | -           |             | 0%  |         |       |                |       |   |          |        |         |      | - 10  | 0.007 | <u> </u> |

\*Pedestrians and Bicycles on Crosswalk. L: Left, R: Right, T: Thru, U: U-Turn

Full Length (10 AM-10 AM (+1)) All Classes (Lights, Single-Unit Trucks, Articulated Trucks, Buses, Pedestrians,

Bicycles on Road, Bicycles on Crosswalk)