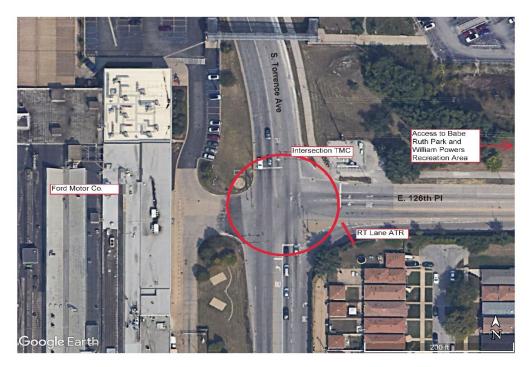

#### CHICAGO - DELIVERING ZERO EMISSIONS COMMUNITIES (DZEC) TRUCK COUNTING PROJECT



| COUNT LOCATION: | S. Torrence Avenue & E. 126 <sup>th</sup> Place, including the | transportat       |
|-----------------|----------------------------------------------------------------|-------------------|
|                 | south to east dedicated right turn lane                        | gro               |
|                 | Hegewisch                                                      |                   |
| COUNT DATE:     | 08-01-2023                                                     |                   |
| COUNT TYPE:     | Turning Movement Counts (TMC) + Right Turn Average Da          | ily Traffic (ATR) |

#### **PROJECT LOCATION MAP**



#### **COUNT TYPES**

#### **Intersection Turning Movement**

Turning Movement Counts, or TMC, are also typically known as an Intersection Count. In a TMC, vehicle movements (e.g., left, through, and right turns) and volumes for all legs of the intersection are captured, for a specific period of time.

#### 24-Hour Average Daily Traffic

Average Daily Traffic Counts (ADT), also referred to by Miovision as ATRs – Automatic Traffic Recorder (ATR) counts are used to capture the volume of vehicles that travel on a roadway over a given period of time. ADTs count all vehicles that travel through a specific point of a road over a short duration time period and are representative only of the time period and type of traffic volumes included. ADT is a standard measure of traffic volume used for tr