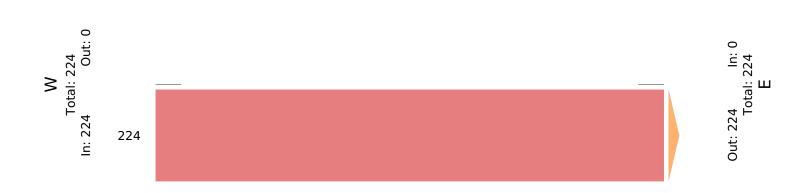

Tue Aug 1, 2023 Midday Peak (Aug 01 2023 11AM - 12 PM) All Classes (Lights, Single-Unit Trucks, Articulated Trucks, Buses, Bicycles on Road) All Channels ID: 1095616, Location: 41.665992, -87.55863

| Leg                  | West      |       |       |
|----------------------|-----------|-------|-------|
| Direction            | Eastbound |       |       |
| Time                 | Т         | Арр   | Int   |
| 2023-08-01 11:00AM   | 59        | 59    | 59    |
| 11:15AM              | 56        | 56    | 56    |
| 11:30AM              | 47        | 47    | 47    |
| 11:45AM              | 62        | 62    | 62    |
| Total                | . 224     | 224   | 224   |
| % Approach           | 100%      | -     | -     |
| % Total              | 100%      | 100%  | -     |
| PHF                  | 0.903     | 0.903 | 0.903 |
| Lights               | 165       | 165   | 165   |
| % Lights             | 73.7%     | 73.7% | 73.7% |
| Single-Unit Trucks   | 17        | 17    | 17    |
| % Single-Unit Trucks | 7.6%      | 7.6%  | 7.6%  |
| Articulated Trucks   | 42        | 42    | 42    |
| % Articulated Trucks | 18.8%     | 18.8% | 18.8% |
| Buses                | 0         | 0     | 0     |
| % Buses              | 0%        | 0%    | 0%    |
| Bicycles on Road     | 0         | 0     | 0     |
| % Bicycles on Road   | 0%        | 0%    | 0%    |

<sup>\*</sup>T: Thru

Tue Aug 1, 2023 Midday Peak (Aug 01 2023 11AM - 12 PM) All Classes (Lights, Single-Unit Trucks, Articulated Trucks, Buses, Bicycles on Road) All Channels ID: 1095616, Location: 41.665992, -87.55863