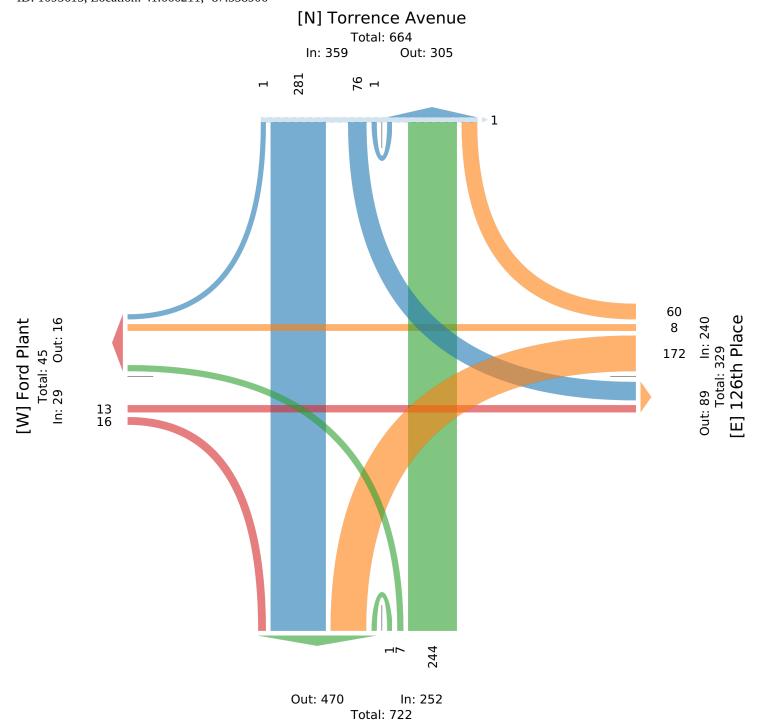

| Leg<br>Direction        | Torren<br>Southi | nce Ave<br>bound | enue  |       |       |      | 126th F<br>Westbo |       |       |      |       |     | Torren<br>Northb |       | nue   |       |      | Ford P<br>Eastbo |       |    |      |       |     |       |
|-------------------------|------------------|------------------|-------|-------|-------|------|-------------------|-------|-------|------|-------|-----|------------------|-------|-------|-------|------|------------------|-------|----|------|-------|-----|-------|
| Time                    | R                | T                | L     | U     | Арр   | Ped* | R                 | Т     | L     | U    | App I | ed* | Т                | L     | U     | App   | Ped* | R                |       | L  | U    | App P | ed* | Int   |
| 2023-08-01 1:00PM       | 0                | 61               | 19    | 0     | 80    | 0    | 7                 | 2     | 34    | 0    | 43    | 0   | 47               | 1     | 0     | 48    | 0    | 1                | 3     | 0  | 0    | 4     | 0   | 175   |
| 1:15PM                  | 1                | 75               | 21    | 0     | 97    | 1    | 21                | 0     | 47    | 0    | 68    | 0   | 63               | 1     | 1     | 65    | 0    | 2                | 1     | 0  | 0    | 3     | 0   | 233   |
| 1:30PM                  | 0                | 63               | 22    | 0     | 85    | 0    | 15                | 4     | 40    | 0    | 59    | 0   | 64               | 3     | 0     | 67    | 0    | 7                | 3     | 0  | 0    | 10    | 0   | 221   |
| 1:45PM                  | 0                | 82               | 14    | 1     | 97    | 0    | 17                | 2     | 51    | 0    | 70    | 0   | 70               | 2     | 0     | 72    | 0    | 6                | 6     | 0  | 0    | 12    | 0   | 251   |
| Total                   | 1                | 281              | 76    | 1     | 359   | 1    | 60                | 8     | 172   | 0    | 240   | 0   | 244              | 7     | 1     | 252   | 0    | 16               | 13    | 0  | 0    | 29    | 0   | 880   |
| % Approach              | 0.3%             | 78.3%            | 21.2% | 0.3%  | -     | -    | 25.0%             | 3.3%  | 71.7% | 0%   | -     | -   | 96.8%            | 2.8%  | 0.4%  | -     | -    | 55.2%            | 44.8% | 0% | 0%   | -     | -   | -     |
| % Total                 | 0.1%             | 31.9%            | 8.6%  | 0.1%  | 40.8% | -    | 6.8%              | 0.9%  | 19.5% | 0% 2 | 7.3%  | -   | 27.7%            | 0.8%  | 0.1%  | 28.6% | -    | 1.8%             | 1.5%  | 0% | 0%   | 3.3%  | -   | -     |
| PHF                     | 0.250            | 0.857            | 0.864 | 0.250 | 0.925 | -    | 0.714             | 0.500 | 0.843 | -    | 0.857 | -   | 0.871            | 0.583 | 0.250 | 0.875 | -    | 0.571            | 0.542 | -  | - (  | 0.604 | -   | 0.876 |
| Lights                  | 1                | 222              | 74    | 1     | 298   | -    | 55                | 8     | 118   | 0    | 181   | -   | 205              | 6     | 1     | 212   | -    | 5                | 7     | 0  | 0    | 12    | -   | 703   |
| % Lights                | 100%             | 79.0%            | 97.4% | 100%  | 83.0% | -    | 91.7%             | 100%  | 68.6% | 0% 7 | /5.4% | -   | 84.0%            | 85.7% | 100%  | 84.1% | -    | 31.3%            | 53.8% | 0% | 0% 4 | 41.4% | -   | 79.9% |
| Single-Unit Trucks      | 0                | 17               | 0     | 0     | 17    | -    | 3                 | 0     | 16    | 0    | 19    | -   | 11               | 1     | 0     | 12    | -    | 5                | 3     | 0  | 0    | 8     | -   | 56    |
| % Single-Unit Trucks    | 0%               | 6.0%             | 0%    | 0%    | 4.7%  | -    | 5.0%              | 0%    | 9.3%  | 0%   | 7.9%  | -   | 4.5%             | 14.3% | 0%    | 4.8%  | -    | 31.3%            | 23.1% | 0% | 0% 2 | 27.6% | -   | 6.4%  |
| Articulated Trucks      | 0                | 41               | 2     | 0     | 43    | -    | 2                 | 0     | 38    | 0    | 40    | -   | 25               | 0     | 0     | 25    | -    | 6                | 3     | 0  | 0    | 9     | -   | 117   |
| % Articulated Trucks    | 0%               | 14.6%            | 2.6%  | 0%    | 12.0% | -    | 3.3%              | 0%    | 22.1% | 0% 1 | 6.7%  | -   | 10.2%            | 0%    | 0%    | 9.9%  | -    | 37.5%            | 23.1% | 0% | 0% 3 | 31.0% | -   | 13.3% |
| Buses                   | 0                | 1                | 0     | 0     | 1     | -    | 0                 | 0     | 0     | 0    | 0     | -   | 3                | 0     | 0     | 3     | -    | 0                | 0     | 0  | 0    | 0     | -   | 4     |
| % Buses                 | 0%               | 0.4%             | 0%    | 0%    | 0.3%  | -    | 0%                | 0%    | 0%    | 0%   | 0%    | -   | 1.2%             | 0%    | 0%    | 1.2%  | -    | 0%               | 0%    | 0% | 0%   | 0%    | -   | 0.5%  |
| Bicycles on Road        | 0                | 0                | 0     | 0     | 0     | -    | 0                 | 0     | 0     | 0    | 0     | -   | 0                | 0     | 0     | 0     | -    | 0                | 0     | 0  | 0    | 0     | -   | 0     |
| % Bicycles on Road      | 0%               | 0%               | 0%    | 0%    | 0%    | -    | 0%                | 0%    | 0%    | 0%   | 0%    | -   | 0%               | 0%    | 0%    | 0%    | -    | 0%               | 0%    | 0% | 0%   | 0%    | -   | 0%    |
| Pedestrians             | -                | -                | -     | -     | -     | 1    | -                 | -     | -     | -    | -     | 0   | -                | -     | -     | -     | 0    | -                | -     | -  | -    | -     | 0   |       |
| % Pedestrians           | -                | -                | -     | -     | -     | 100% | -                 | -     | -     | -    | -     | -   | -                | -     | -     | -     | -    | -                | -     | -  | -    | -     | -   | -     |
| Bicycles on Crosswalk   | -                | -                | -     | -     | -     | 0    | -                 | -     | -     | -    | -     | 0   | -                | -     | -     | -     | 0    | -                | -     | -  | -    | -     | 0   |       |
| % Bicycles on Crosswalk | -                | -                | -     | -     | -     | 0%   | -                 | -     | -     | -    | -     | -   | -                | -     | -     | -     | -    | -                | -     | -  | -    | -     | -   | -     |

\*Pedestrians and Bicycles on Crosswalk. L: Left, R: Right, T: Thru, U: U-Turn

Tue Aug 1, 2023 Midday Peak (Aug 01 2023 1PM - 2 PM) All Classes (Lights, Single-Unit Trucks, Articulated Trucks, Buses, Pedestrians, Bicycles on Road, Bicycles on Crosswalk) All Movements ID: 1095615, Location: 41.666211, -87.558906