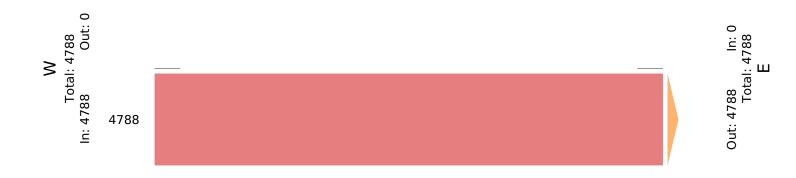

Groups Printed- Single Unit Trucks - Articulated Trucks

Tue Aug 1, 2023 Full Length (10 AM-10 AM (+1)) All Classes (Lights, Single-Unit Trucks, Articulated Trucks, Buses, Bicycles on Road) All Channels ID: 1095616, Location: 41.665992, -87.55863

| Leg                  | West      |       |       |
|----------------------|-----------|-------|-------|
| Direction            | Eastbound |       |       |
| Time                 | Т         | Арр   | Int   |
| 2023-08-01 10:00AM   | 217       | 217   | 217   |
| 11:00AM              | 224       | 224   | 224   |
| 12:00PM              | 210       | 210   | 210   |
| 1:00PM               | 196       | 196   | 196   |
| 2:00PM               | 223       | 223   | 223   |
| 3:00PM               | 266       | 266   | 266   |
| 4:00PM               | 329       | 329   | 329   |
| 5:00PM               | 572       | 572   | 572   |
| 6:00PM               | 197       | 197   | 197   |
| 7:00PM               | 175       | 175   | 175   |
| 8:00PM               | 133       | 133   | 133   |
| 9:00PM               | 104       | 104   | 104   |
| 10:00PM              | 66        | 66    | 66    |
| 11:00PM              | 63        | 63    | 63    |
| 2023-08-02 12:00AM   | 63        | 63    | 63    |
| 1:00AM               | 49        | 49    | 49    |
| 2:00AM               | 35        | 35    | 35    |
| 3:00AM               | 36        | 36    | 36    |
| 4:00AM               | 134       | 134   | 134   |
| 5:00AM               | 670       | 670   | 670   |
| 6:00AM               | 258       | 258   | 258   |
| 7:00AM               | 219       | 219   | 219   |
| 8:00AM               | 210       | 210   | 210   |
| 9:00AM               | 139       | 139   | 139   |
| Total                | 4788      | 4788  | 4788  |
| % Approach           |           | -     | -     |
| % Total              |           | 100%  | -     |
| Lights               |           | 4018  | 4018  |
| % Lights             | 83.9%     | 83.9% | 83.9% |
| Single-Unit Trucks   | 220       | 220   | 220   |
| % Single-Unit Trucks | 4.6%      | 4.6%  | 4.6%  |
| Articulated Trucks   | 547       | 547   | 547   |
| % Articulated Trucks | 11.4%     | 11.4% | 11.4% |
| Buses                |           | 2     | 2     |
| % Buses              | 0%        | 0%    | 0%    |
| Bicycles on Road     | 1         | 1     | 1     |
| % Bicycles on Road   | 0%        | 0%    | 0%    |

<sup>\*</sup>T: Thru

Tue Aug 1, 2023 Full Length (10 AM-10 AM (+1)) All Classes (Lights, Single-Unit Trucks, Articulated Trucks, Buses, Bicycles on Road) All Channels ID: 1095616, Location: 41.665992, -87.55863