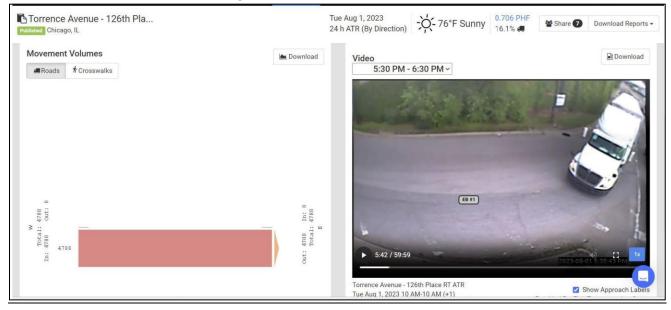

#### Example from Miovision Datalink Portal S. Torrence Avenue & E. 126th Place Right Turn Lane ATR