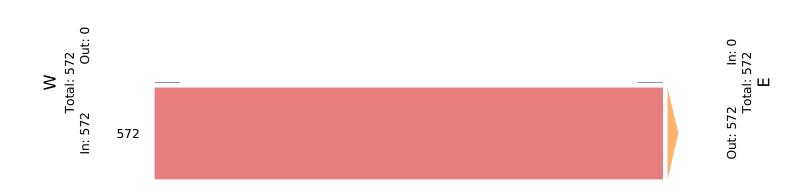

Tue Aug 1, 2023 PM Peak (Aug 01 2023 5PM - 6 PM) All Classes (Lights, Single-Unit Trucks, Articulated Trucks, Buses, Bicycles on Road) All Channels ID: 1095616, Location: 41.665992, -87.55863

| eg                 | West         |       |       |
|--------------------|--------------|-------|-------|
|                    | Eastbound    |       |       |
| Direction          |              |       |       |
| ïme                | Т            | Арр   | Int   |
| 2023-08-01 5:00    | PM 103       | 103   | 103   |
| 5:15               | PM 132       | 132   | 132   |
| 5:30               | PM 193       | 193   | 193   |
| 5:45               | PM 144       | 144   | 144   |
| To                 | tal 572      | 572   | 572   |
| % Аррго            | ich 100%     | -     | -     |
| % To               | tal 100%     | 100%  | -     |
| P                  | HF 0.741     | 0.741 | 0.741 |
| Lig                | nts 544      | 544   | 544   |
| % Lig              | nts 95.1%    | 95.1% | 95.1% |
| Single-Unit True   | <b>ks</b> 11 | 11    | 11    |
| % Single-Unit True | ks 1.9%      | 1.9%  | 1.9%  |
| Articulated True   | <b>ks</b> 17 | 17    | 17    |
| % Articulated True | ks 3.0%      | 3.0%  | 3.0%  |
| Bu                 | ses 0        | 0     | 0     |
| % Bu               | ses 0%       | 0%    | 0%    |
| Bicycles on Ro     | <b>ad</b> 0  | 0     | 0     |
| % Bicycles on Ro   | ad 0%        | 0%    | 0%    |

<sup>\*</sup>T: Thru

Tue Aug 1, 2023 PM Peak (Aug 01 2023 5PM - 6 PM) All Classes (Lights, Single-Unit Trucks, Articulated Trucks, Buses, Bicycles on Road) All Channels ID: 1095616, Location: 41.665992, -87.55863