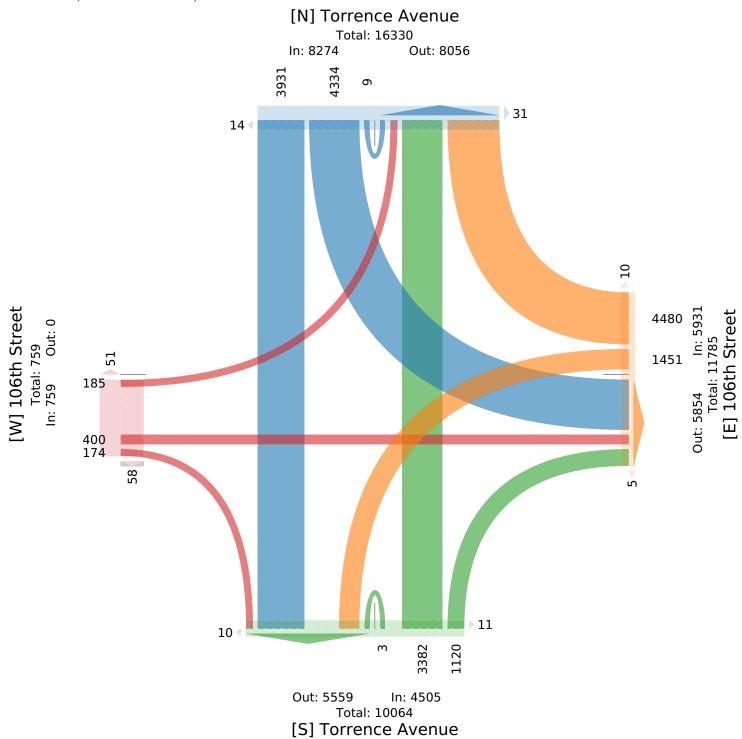

All Movements

ID: 1095613, Location: 41.702782, -87.559602

| Leg<br>Direction        | Torreno<br>Southbo |       | ue     |       |        | 106th S<br>Westbo |       |      |       |        | Torrenc<br>Northbo |       | ue     |       |        | 106th S<br>Eastbou |         |         |       |        |       |
|-------------------------|--------------------|-------|--------|-------|--------|-------------------|-------|------|-------|--------|--------------------|-------|--------|-------|--------|--------------------|---------|---------|-------|--------|-------|
|                         | Т                  |       | T T    | Α     | n - J+ | R                 |       | T T  | A     | n . J* |                    |       | * * *  | A     | n - 1* |                    |         | т       | A     | D - J* | T     |
| Time                    |                    | L     | U      | App   | Ped*   |                   | L     |      | App   | Ped*   | R                  | T     | U      | 11    | Ped*   | R                  | T       | L       | App   | Ped*   | _     |
| 2023-08-01 10:00AM      | 168                | 226   | 0      | 394   | 6      | 184               | 67    | 0    | 251   | 0      | 59                 | 145   | 0      | 204   | 3      | 12                 | 19      | 9       | 40    | 18     | 889   |
| 11:00AM                 | 179                | 263   | 1      | 443   | 2      | 225               | 92    | 0    | 317   | 2      | 50                 | 199   | 0      | 249   | 3      | 8                  | 16      | 12      | 36    | 9      |       |
| 12:00PM                 | 200                | 245   | 1      | 446   | 2      | 227               | 72    |      | 299   | 0      | 64                 | 179   | 0      | 243   | 3      | 9                  | 30      | 12      | 51    | 6      |       |
| 1:00PM                  | 200                | 246   | 0      | 446   | 3      | 270               | 101   | 0    | 371   | 1      | 63                 | 197   | 0      | 260   | 4      | 8                  | 33      | 11      | 52    | 13     |       |
| 2:00PM                  | 251                | 253   | 0      | 504   | 4      | 300               | 109   | 0    | 409   | 2      | 64                 | 198   | 0      | 262   | 0      | 13                 | 31      | 12      | 56    | 7      | 1231  |
| 3:00PM                  | 345                | 298   | 0      | 643   | 1      | 253               | 119   | 0    | 372   | 0      | 72                 | 210   | 0      | 282   | 0      | 12                 | 40      | 19      | 71    | 7      |       |
| 4:00PM                  | 475                | 325   | 0      | 800   | 2      | 284               | 114   | 0    | 398   | 1      | 86                 | 265   | 0      | 351   | 2      | 12                 | 32      | 7       | 51    | 6      |       |
| 5:00PM                  | 496                | 323   | 0      | 819   | 4      | 289               | 122   | 0    | 411   | 0      | 55                 | 220   | 0      | 275   | 2      | 21                 | 44      | 12      | 77    | 15     |       |
| 6:00PM                  | 265                | 266   | 3      | 534   | 1      | 244               | 86    | 0    | 330   | 0      | 54                 | 172   | 1      | 227   | 1      | 11                 | 26      | 12      | 49    | 4      |       |
| 7:00PM                  | 183                | 254   | 0      | 437   | 1      | 220               | 69    | 0    | 289   | 0      | 54                 | 146   | 0      | 200   | 1      | 14                 | 32      | 10      | 56    | 0      |       |
| 8:00PM                  | 131                | 231   | 0      | 362   | 6      | 201               | 56    | 0    | 257   | 0      | 49                 | 131   | 0      | 180   | 0      | 7                  | 21      | 11      | 39    | 7      | 838   |
| 9:00PM                  | 114                | 154   | 0      | 268   | 1      | 170               | 49    | 0    | 219   | 0      | 43                 | 85    | 0      | 128   | 0      | 6                  | 7       | 6       | 19    | 5      |       |
| 10:00PM                 | 79                 | 158   | 2      | 239   | 0      | 126               | 27    | 0    | 153   | 1      | 35                 | 75    | 0      | 110   | 0      | 3                  | 8       | 0       | 11    | 0      |       |
| 11:00PM                 | 74                 | 117   | 0      | 191   | 0      | 83                | 28    | 0    | 111   | 0      | 35                 | 47    | 0      | 82    | 0      | 2                  | 6       | 2       | 10    | 0      |       |
| 2023-08-02 12:00AM      | 31                 | 72    | 0      | 103   | 0      | 61                | 14    | _    | 75    | 0      | 10                 | 22    | 1      | 33    | 0      | 1                  | 1       | 0       | 2     | 0      |       |
| 1:00AM                  | 26                 | 47    | 0      | 73    | 0      | 46                | 13    | 0    | 59    | 0      | 11                 | 16    | 0      | 27    | 0      | 2                  | 1       | 4       | 7     | 0      |       |
| 2:00AM                  | 15                 | 35    | 0      | 50    | 0      | 44                | 13    | 0    | 57    | 0      | 13                 | 13    | 0      | 26    | 0      | 1                  | 2       | 2       | 5     | 0      |       |
| 3:00AM                  | 15                 | 23    | 1      | 39    | 0      | 66                | 9     | 0    | 75    | 0      | 6                  | 17    | 0      | 23    | 0      | 2                  | 1       | 5       | 8     | 0      |       |
| 4:00AM                  | 32                 | 39    | 0      | 71    | 0      | 128               | 12    | 0    | 140   | 0      | 24                 | 86    | 0      | 110   | 0      | 3                  | 2       | 1       | 6     | 0      |       |
| 5:00AM                  | 133                | 118   | 0      | 251   | 1      | 194               | 35    | 0    | 229   | 0      | 30                 | 119   | 0      | 149   | 0      | 4                  | 2       | 6       | 12    | 0      |       |
| 6:00AM                  | 120                | 131   | 0      | 251   | 0      | 223               | 61    | 0    | 284   | 3      | 59                 | 184   | 1      | 244   | 0      | 7                  | 6       | 8       | 21    | 0      |       |
| 7:00AM                  | 130                | 151   | 1      | 282   | 2      | 214               | 53    | 0    | 267   | 1      | 64                 | 239   | 0      | 303   | 0      | 6                  | 11      | 2       | 19    | 2      |       |
| 8:00AM                  | 133                | 157   | 0      | 290   | 1      | 182               | 69    | 0    | 251   | 0      | 62                 | 225   | 0      | 287   | 0      | 5                  | 10      | 9       | 24    | 4      |       |
| 9:00AM                  | 136                | 202   | 0      | 338   | 8      | 246               | 61    | 0    | 307   | 4      | 58                 | 192   | 0      | 250   | 2      | 5                  | 19      | 13      | 37    | 6      |       |
| Total                   | 3931               | 4334  | 9      | 8274  | 45     | 4480              | 1451  | 0    | 5931  | 15     | 1120               | 3382  | 3      | 4505  | 21     | 174                | 400     | 185     | 759   | 109    | 19469 |
| % Approach              | _                  |       | 0.1%   | -     | -      | 75.5%             | 24.5% | 0%   | -     | -      | 24.9%              | 75.1% |        | -     | -      | 22.9%              | 52.7% 2 | 24.4%   | -     | -      | -     |
| % Total                 | 20.2%              | 22.3% | 0%     | 42.5% | -      | 23.0%             | 7.5%  | 0%:  | 30.5% | -      | 5.8%               | 17.4% | 0% 2   | 23.1% | -      | 0.9%               | 2.1%    | 1.0%    | 3.9%  | -      | _     |
| Lights                  | 3707               | 3989  | 9      | 7705  | -      | 4173              | 1333  | 0    | 5506  | -      | 1013               | 3170  | 3      | 4186  | -      | 169                | 394     | 179     | 742   | -      | 18139 |
| % Lights                | 94.3%              | 92.0% | 100% ! | 93.1% | -      | 93.1%             | 91.9% | 0% 9 | 92.8% | -      | 90.4% 9            | 93.7% | 100% 9 | 92.9% | -      | 97.1%              | 98.5% 9 | 96.8% 9 | 97.8% | -      | 93.2% |
| Single-Unit Trucks      | 58                 | 109   | 0      | 167   | -      | 108               | 41    | 0    | 149   | -      | 26                 | 54    | 0      | 80    | -      | 0                  | 2       | 6       | 8     | -      | 404   |
| % Single-Unit Trucks    | 1.5%               | 2.5%  | 0%     | 2.0%  | -      | 2.4%              | 2.8%  | 0%   | 2.5%  | -      | 2.3%               | 1.6%  | 0%     | 1.8%  | -      | 0%                 | 0.5%    | 3.2%    | 1.1%  | -      | 2.1%  |
| Articulated Trucks      | 81                 | 158   | 0      | 239   | -      | 131               | 69    | 0    | 200   | -      | 72                 | 71    | 0      | 143   | -      | 1                  | 0       | 0       | 1     | -      | 583   |
| % Articulated Trucks    | 2.1%               | 3.6%  | 0%     | 2.9%  | -      | 2.9%              | 4.8%  | 0%   | 3.4%  | -      | 6.4%               | 2.1%  | 0%     | 3.2%  | -      | 0.6%               | 0%      | 0%      | 0.1%  | -      | 3.0%  |
| Buses                   | 83                 | 78    | 0      | 161   | -      | 68                | 8     | 0    | 76    | -      | 5                  | 86    | 0      | 91    | -      | 1                  | 2       | 0       | 3     | -      | 331   |
| % Buses                 | 2.1%               | 1.8%  | 0%     | 1.9%  | -      | 1.5%              | 0.6%  | 0%   | 1.3%  | -      | 0.4%               | 2.5%  | 0%     | 2.0%  | -      | 0.6%               | 0.5%    | 0%      | 0.4%  | -      | 1.7%  |
| Bicycles on Road        | 2                  | 0     | 0      | 2     | -      | 0                 | 0     | 0    | 0     | -      | 4                  | 1     | 0      | 5     | -      | 3                  | 2       | 0       | 5     | -      | 12    |
| % Bicycles on Road      | 0.1%               | 0%    | 0%     | 0%    | -      | 0%                | 0%    | 0%   | 0%    | -      | 0.4%               | 0%    | 0%     | 0.1%  | -      | 1.7%               | 0.5%    | 0%      | 0.7%  | -      | 0.1%  |
| Pedestrians             | -                  | -     | -      | -     | 42     | -                 | -     | -    | -     | 14     | -                  | -     | -      | -     | 14     | -                  | -       | -       | -     | 96     |       |
| % Pedestrians           | -                  | -     | -      | -     | 93.3%  | -                 | -     | -    | - !   | 93.3%  | -                  | -     | -      | - (   | 66.7%  | -                  | -       | -       | -     | 88.1%  | -     |
| Bicycles on Crosswalk   | -                  | -     | -      | -     | 3      | -                 | -     | -    | -     | 1      | -                  | -     | -      | -     | 7      | -                  | -       | -       | -     | 13     |       |
| % Bicycles on Crosswalk | -                  | -     | -      | -     | 6.7%   | -                 | -     | -    | -     | 6.7%   | -                  | -     | -      | - 3   | 33.3%  | -                  | -       | -       | -     | 11.9%  | -     |