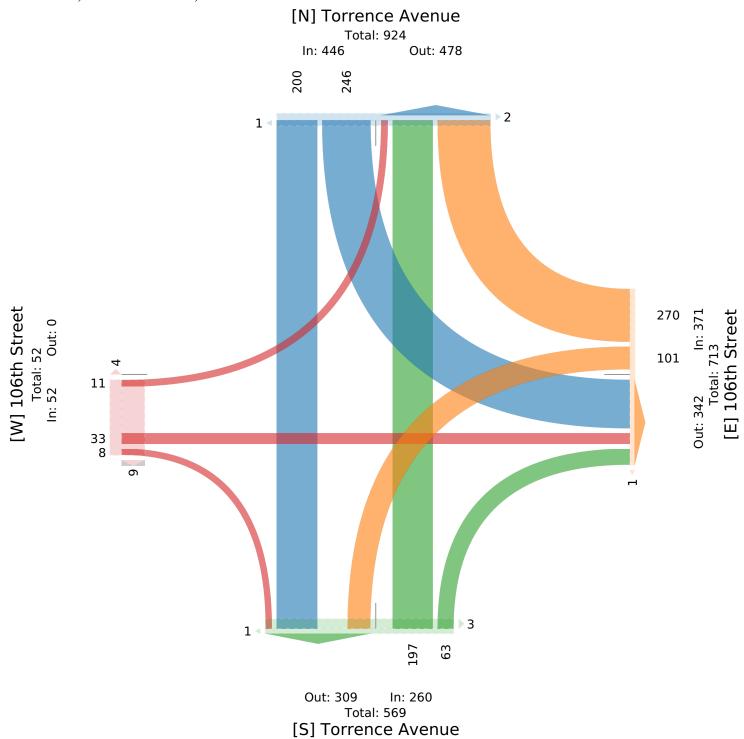

Full Length (10 AM-10 AM (+1))

All Classes (Lights, Single-Unit Trucks, Articulated Trucks, Buses, Pedestrians,

Bicycles on Road, Bicycles on Crosswalk)

All Movements

Tue Aug 1, 2023

Midday Peak (Aug 01 2023 1PM - 2 PM)

All Classes (Lights, Single-Unit Trucks, Articulated Trucks, Buses, Pedestrians,

Bicycles on Road, Bicycles on Crosswalk)

All Movements

ID: 1095613, Location: 41.702782, -87.559602

| v .                     | lm.     | •      |      |       |       | 1004 0  |         |      |       |      | T.      | •      |      |       |       | 1001 0       |       |       |       |       | Ī     |
|-------------------------|---------|--------|------|-------|-------|---------|---------|------|-------|------|---------|--------|------|-------|-------|--------------|-------|-------|-------|-------|-------|
| Leg                     |         | e Aven | ue   |       |       | 106th S |         |      |       |      |         | e Aven | ue   |       |       | 106th Street |       |       |       |       |       |
|                         | Southbo | ound   |      |       |       | Westbo  | und     |      |       |      | Northbo | ound   |      |       |       | Eastbou      | ınd   |       |       |       |       |
| Time                    | Т       | L      | U    | App   | Ped*  | R       | L       | U    | App   | Ped* | R       | T      | U    | App   | Ped*  | R            | T     | L     | App   | Ped*  | Int   |
| 2023-08-01 1:00PM       | 49      | 82     | 0    | 131   | 1     | 64      | 19      | 0    | 83    | 0    | 15      | 37     | 0    | 52    | 0     | 2            | 9     | 5     | 16    | 7     | 282   |
| 1:15PM                  | 50      | 49     | 0    | 99    | 0     | 67      | 23      | 0    | 90    | 0    | 13      | 40     | 0    | 53    | 2     | 1            | 12    | 3     | 16    | 2     | 258   |
| 1:30PM                  | 56      | 60     | 0    | 116   | 1     | 67      | 30      | 0    | 97    | 0    | 15      | 56     | 0    | 71    | 1     | 2            | 6     | 3     | 11    | 2     | 295   |
| 1:45PM                  | 45      | 55     | 0    | 100   | 1     | 72      | 29      | 0    | 101   | 1    | 20      | 64     | 0    | 84    | 1     | 3            | 6     | 0     | 9     | 2     | 294   |
| Total                   | 200     | 246    | 0    | 446   | 3     | 270     | 101     | 0    | 371   | 1    | 63      | 197    | 0    | 260   | 4     | 8            | 33    | 11    | 52    | 13    | 1129  |
| % Approach              | 44.8%   | 55.2%  | 0%   | -     | -     | 72.8%   | 27.2% ( | 0%   | -     | -    | 24.2%   | 75.8%  | 0%   | -     | -     | 15.4%        | 63.5% | 21.2% | -     | -     | -     |
| % Total                 | 17.7%   | 21.8%  | 0%:  | 39.5% | -     | 23.9%   | 8.9% (  | 0%   | 32.9% | -    | 5.6%    | 17.4%  | 0% : | 23.0% | -     | 0.7%         | 2.9%  | 1.0%  | 4.6%  | -     | -     |
| PHF                     | 0.893   | 0.750  | -    | 0.851 | -     | 0.938   | 0.842   | -    | 0.918 | -    | 0.788   | 0.770  | -    | 0.774 | -     | 0.667        | 0.688 | 0.550 | 0.813 | -     | 0.957 |
| Lights                  | 184     | 225    | 0    | 409   | -     | 244     | 90      | 0    | 334   | -    | 58      | 177    | 0    | 235   | -     | 8            | 33    | 11    | 52    | -     | 1030  |
| % Lights                | 92.0%   | 91.5%  | 0% 9 | 91.7% | -     | 90.4%   | 89.1% ( | )% : | 90.0% | -    | 92.1%   | 89.8%  | 0% ! | 90.4% | -     | 100%         | 100%  | 100%  | 100%  | -     | 91.2% |
| Single-Unit Trucks      | 5       | 8      | 0    | 13    | -     | 12      | 5       | 0    | 17    | -    | 2       | 6      | 0    | 8     | -     | 0            | 0     | 0     | 0     | -     | 38    |
| % Single-Unit Trucks    | 2.5%    | 3.3%   | 0%   | 2.9%  | -     | 4.4%    | 5.0% (  | 0%   | 4.6%  | -    | 3.2%    | 3.0%   | 0%   | 3.1%  | -     | 0%           | 0%    | 0%    | 0%    | -     | 3.4%  |
| Articulated Trucks      | 7       | 10     | 0    | 17    | -     | 13      | 6       | 0    | 19    | -    | 2       | 7      | 0    | 9     | -     | 0            | 0     | 0     | 0     | -     | 45    |
| % Articulated Trucks    | 3.5%    | 4.1%   | 0%   | 3.8%  | -     | 4.8%    | 5.9% (  | 0%   | 5.1%  | -    | 3.2%    | 3.6%   | 0%   | 3.5%  | -     | 0%           | 0%    | 0%    | 0%    | -     | 4.0%  |
| Buses                   | 4       | 3      | 0    | 7     | -     | 1       | 0       | 0    | 1     | -    | 1       | 7      | 0    | 8     | -     | 0            | 0     | 0     | 0     | -     | 16    |
| % Buses                 | 2.0%    | 1.2%   | 0%   | 1.6%  | -     | 0.4%    | 0% (    | 0%   | 0.3%  | -    | 1.6%    | 3.6%   | 0%   | 3.1%  | -     | 0%           | 0%    | 0%    | 0%    | -     | 1.4%  |
| Bicycles on Road        | 0       | 0      | 0    | 0     | -     | 0       | 0       | 0    | 0     | -    | 0       | 0      | 0    | 0     | -     | 0            | 0     | 0     | 0     | -     | 0     |
| % Bicycles on Road      | 0%      | 0%     | 0%   | 0%    | -     | 0%      | 0% (    | 0%   | 0%    | -    | 0%      | 0%     | 0%   | 0%    | -     | 0%           | 0%    | 0%    | 0%    | -     | 0%    |
| Pedestrians             | -       | -      | -    | -     | 2     | -       | -       | -    | -     | 0    | -       | -      | -    | -     | 3     | -            | -     | -     | -     | 11    |       |
| % Pedestrians           | -       | -      | -    | -     | 66.7% | -       | -       | -    | -     | 0%   | -       | -      | -    | -     | 75.0% | -            | -     | -     | -     | 84.6% | -     |
| Bicycles on Crosswalk   | -       | -      | -    | -     | 1     | -       | -       | -    | -     | 1    | -       | -      | -    | -     | 1     | -            | -     | -     | -     | 2     |       |
| % Bicycles on Crosswalk | -       | -      | -    | -     | 33.3% | -       | -       | -    | -     | 100% | -       | -      | -    | -     | 25.0% | -            | -     | -     | -     | 15.4% | -     |