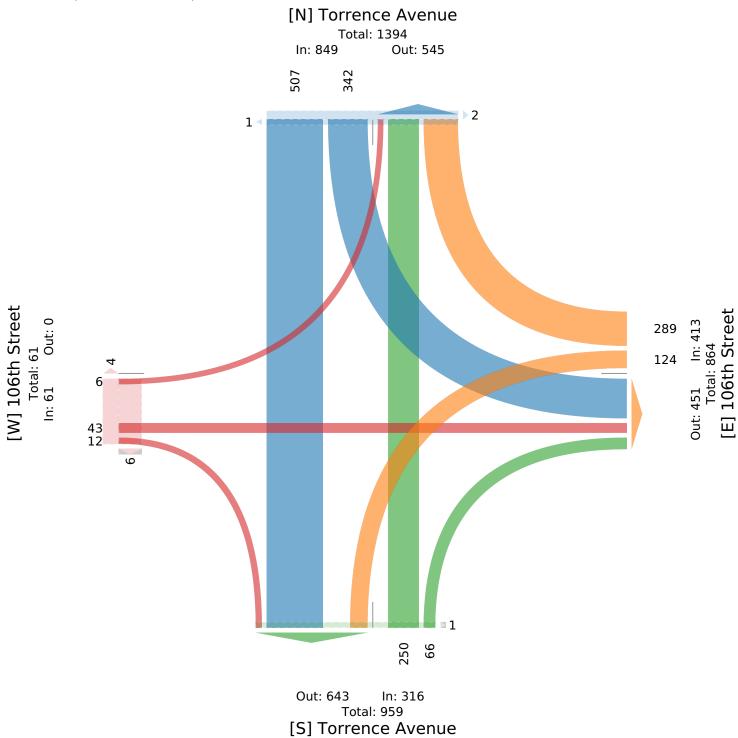

### **Example from Miovision Datalink Portal**

S. Torrence Avenue & E. 106th Street

All Classes (Lights, Single-Unit Trucks, Articulated Trucks, Buses, Pedestrians,

Bicycles on Road, Bicycles on Crosswalk)

All Movements

ID: 1095613, Location: 41.702782, -87.559602

| Leg<br>Direction        | Torreno<br>Southb | ce Aver | nue |       |      | 106th S<br>Westbo |       |    |       |      | Torreno<br>Northbo | e Aven |    |       | 106th Street<br>Eastbound |       |       |       |       |       |       |
|-------------------------|-------------------|---------|-----|-------|------|-------------------|-------|----|-------|------|--------------------|--------|----|-------|---------------------------|-------|-------|-------|-------|-------|-------|
| Time                    | Т                 | L       | U   | Арр   | Ped* | R                 | L     | U  | App   | Ped* | R                  | T      | U  | App   | Ped*                      | R     | T     | L     | App   | Ped*  | Int   |
| 2023-08-01 4:30PM       | 126               | 102     | 0   | 228   | 1    | 68                | 26    | 0  | 94    | 0    | 22                 | 78     | 0  | 100   | 0                         | 1     | 13    | 0     | 14    | 1     | 436   |
| 4:45PM                  | 124               | 73      | 0   | 197   | 0    | 77                | 32    | 0  | 109   | 0    | 21                 | 56     | 0  | 77    | 0                         | 2     | 3     | 1     | 6     | 1     | 389   |
| 5:00PM                  | 123               | 85      | 0   | 208   | 1    | 81                | 29    | 0  | 110   | 0    | 9                  | 62     | 0  | 71    | 1                         | 4     | 15    | 3     | 22    | 6     | 411   |
| 5:15PM                  | 134               | 82      | 0   | 216   | 1    | 63                | 37    | 0  | 100   | 0    | 14                 | 54     | 0  | 68    | 0                         | 5     | 12    | 2     | 19    | 2     | 403   |
| Total                   | 507               | 342     | 0   | 849   | 3    | 289               | 124   | 0  | 413   | 0    | 66                 | 250    | 0  | 316   | 1                         | 12    | 43    | 6     | 61    | 10    | 1639  |
| % Approach              | 59.7%             | 40.3%   | 0%  | -     | -    | 70.0%             | 30.0% | 0% | -     | -    | 20.9%              | 79.1%  | 0% | -     | -                         | 19.7% | 70.5% | 9.8%  | -     | -     | -     |
| % Total                 | 30.9%             | 20.9%   | 0%  | 51.8% | -    | 17.6%             | 7.6%  | 0% | 25.2% | -    | 4.0%               | 15.3%  | 0% | 19.3% | -                         | 0.7%  | 2.6%  | 0.4%  | 3.7%  | -     | -     |
| PHF                     | 0.946             | 0.838   | -   | 0.931 | -    | 0.892             | 0.838 | -  | 0.939 | -    | 0.750              | 0.801  | -  | 0.790 | -                         | 0.600 | 0.717 | 0.500 | 0.693 | -     | 0.940 |
| Lights                  | 499               | 334     | 0   | 833   | -    | 271               | 120   | 0  | 391   | -    | 62                 | 243    | 0  | 305   | -                         | 12    | 43    | 6     | 61    | -     | 1590  |
| % Lights                | 98.4%             | 97.7%   | 0%  | 98.1% | -    | 93.8%             | 96.8% | 0% | 94.7% | -    | 93.9%              | 97.2%  | 0% | 96.5% | -                         | 100%  | 100%  | 100%  | 100%  | -     | 97.0% |
| Single-Unit Trucks      | 2                 | 4       | 0   | 6     | -    | 9                 | 1     | 0  | 10    | -    | 1                  | 2      | 0  | 3     | -                         | 0     | 0     | 0     | 0     | -     | 19    |
| % Single-Unit Trucks    | 0.4%              | 1.2%    | 0%  | 0.7%  | -    | 3.1%              | 0.8%  | 0% | 2.4%  | -    | 1.5%               | 0.8%   | 0% | 0.9%  | -                         | 0%    | 0%    | 0%    | 0%    | -     | 1.2%  |
| Articulated Trucks      | 3                 | 2       | 0   | 5     | -    | 1                 | 2     | 0  | 3     | -    | 3                  | 1      | 0  | 4     | -                         | 0     | 0     | 0     | 0     | -     | 12    |
| % Articulated Trucks    | 0.6%              | 0.6%    | 0%  | 0.6%  | -    | 0.3%              | 1.6%  | 0% | 0.7%  | -    | 4.5%               | 0.4%   | 0% | 1.3%  | -                         | 0%    | 0%    | 0%    | 0%    | -     | 0.7%  |
| Buses                   | 3                 | 2       | 0   | 5     | -    | 8                 | 1     | 0  | 9     | -    | 0                  | 4      | 0  | 4     | -                         | 0     | 0     | 0     | 0     | -     | 18    |
| % Buses                 | 0.6%              | 0.6%    | 0%  | 0.6%  | -    | 2.8%              | 0.8%  | 0% | 2.2%  | -    | 0%                 | 1.6%   | 0% | 1.3%  | -                         | 0%    | 0%    | 0%    | 0%    | -     | 1.1%  |
| Bicycles on Road        | 0                 | 0       | 0   | 0     | -    | 0                 | 0     | 0  | 0     | -    | 0                  | 0      | 0  | 0     | -                         | 0     | 0     | 0     | 0     | -     | 0     |
| % Bicycles on Road      | 0%                | 0%      | 0%  | 0%    | -    | 0%                | 0%    | 0% | 0%    | -    | 0%                 | 0%     | 0% | 0%    | -                         | 0%    | 0%    | 0%    | 0%    | -     | 0%    |
| Pedestrians             | -                 | -       | -   | -     | 3    | -                 | -     | -  | -     | 0    | -                  | -      | -  | -     | 1                         | -     | -     | -     | -     | 8     |       |
| % Pedestrians           | -                 | -       | -   | -     | 100% | -                 | -     | -  | -     | -    | -                  | -      | -  | -     | 100%                      | -     | -     | -     | -     | 80.0% | -     |
| Bicycles on Crosswalk   | -                 | -       | -   | -     | 0    | -                 | -     | -  | -     | 0    | -                  | -      | -  | -     | 0                         | -     | -     | -     | -     | 2     |       |
| % Bicycles on Crosswalk | -                 | -       | -   | -     | 0%   | -                 | -     | -  | -     | -    | -                  | -      | -  | -     | 0%                        | -     | -     | -     | -     | 20.0% | -     |