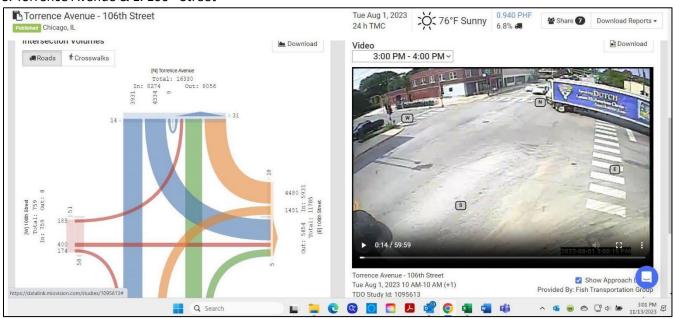

### **Example from Miovision Datalink Portal**

S. Torrence Avenue & E. 106th Street