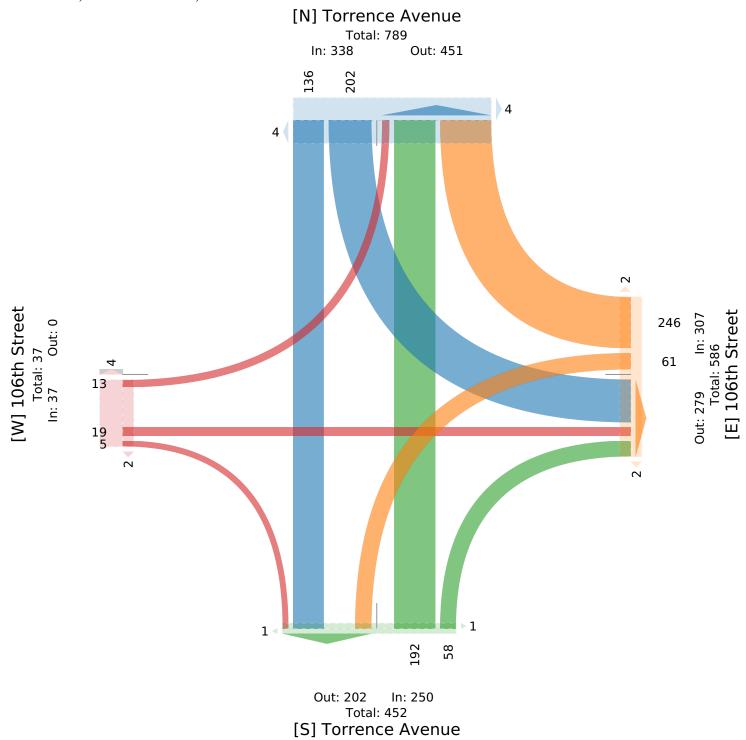

Wed Aug 2, 2023

AM Peak (Aug 02 2023 9AM - 10 AM)

All Classes (Lights, Single-Unit Trucks, Articulated Trucks, Buses, Pedestrians,

Bicycles on Road, Bicycles on Crosswalk)

All Movements

ID: 1095613, Location: 41.702782, -87.559602

| Leg                     | Torren | ce Aven | ue |       |      | 106th S | treet  |    |       |      | Torrenc | e Aven | ıe |       |      | 106th S | Street |       |       |      |       |
|-------------------------|--------|---------|----|-------|------|---------|--------|----|-------|------|---------|--------|----|-------|------|---------|--------|-------|-------|------|-------|
| Direction               | Southb | ound    |    |       |      | Westbo  | und    |    |       |      | Northbo | ound   |    |       |      | Eastboι | ınd    |       |       |      |       |
| Time                    | Т      | L       | U  | App   | Ped* | R       | L      | U  | App   | Ped* | R       | T      | U  | App   | Ped* | R       | T      | L     | Арр   | Ped* | Int   |
| 2023-08-02 9:00AM       | 38     | 48      | 0  | 86    | 1    | 51      | 14     | 0  | 65    | 0    | 21      | 46     | 0  | 67    | 1    | 1       | 4      | 2     | 7     | 1    | 225   |
| 9:15AM                  | 32     | 44      | 0  | 76    | 3    | 58      | 16     | 0  | 74    | 0    | 13      | 44     | 0  | 57    | 0    | 3       | 2      | 4     | 9     | 1    | 216   |
| 9:30AM                  | 39     | 63      | 0  | 102   | 2    | 56      | 14     | 0  | 70    | 2    | 12      | 63     | 0  | 75    | 0    | 0       | 10     | 4     | 14    | 3    | 261   |
| 9:45AM                  | 27     | 47      | 0  | 74    | 2    | 81      | 17     | 0  | 98    | 2    | 12      | 39     | 0  | 51    | 1    | 1       | 3      | 3     | 7     | 1    | 230   |
| Total                   | 136    | 202     | 0  | 338   | 8    | 246     | 61     | 0  | 307   | 4    | 58      | 192    | 0  | 250   | 2    | 5       | 19     | 13    | 37    | 6    | 932   |
| % Approach              | 40.2%  | 59.8%   | 0% | -     | -    | 80.1%   | 19.9%( | 0% | -     | -    | 23.2%   | 76.8%  | 0% | -     | -    | 13.5%   | 51.4%  | 35.1% | -     | -    | -     |
| % Total                 | 14.6%  | 21.7%   | 0% | 36.3% | -    | 26.4%   | 6.5% ( | 0% | 32.9% | -    | 6.2%    | 20.6%  | 0% | 26.8% | -    | 0.5%    | 2.0%   | 1.4%  | 4.0%  | -    | -     |
| PHF                     | 0.872  | 0.802   | -  | 0.828 | -    | 0.759   | 0.897  | -  | 0.783 | -    | 0.690   | 0.762  | -  | 0.833 | -    | 0.417   | 0.475  | 0.813 | 0.661 | -    | 0.893 |
| Lights                  | 124    | 162     | 0  | 286   | -    | 218     | 48     | 0  | 266   | -    | 44      | 174    | 0  | 218   | -    | 4       | 18     | 13    | 35    | -    | 805   |
| % Lights                | 91.2%  | 80.2%   | 0% | 84.6% | -    | 88.6%   | 78.7%( | 0% | 86.6% | -    | 75.9%   | 90.6%  | 0% | 87.2% | -    | 80.0%   | 94.7%  | 100%  | 94.6% | -    | 86.4% |
| Single-Unit Trucks      | 2      | 13      | 0  | 15    | -    | 11      | 5      | 0  | 16    | -    | 0       | 5      | 0  | 5     | -    | 0       | 0      | 0     | 0     | -    | 36    |
| % Single-Unit Trucks    | 1.5%   | 6.4%    | 0% | 4.4%  | -    | 4.5%    | 8.2% ( | 0% | 5.2%  | -    | 0%      | 2.6%   | 0% | 2.0%  | -    | 0%      | 0%     | 0%    | 0%    | -    | 3.9%  |
| Articulated Trucks      | 8      | 21      | 0  | 29    | -    | 14      | 6      | 0  | 20    | -    | 14      | 5      | 0  | 19    | -    | 0       | 0      | 0     | 0     | -    | 68    |
| % Articulated Trucks    | 5.9%   | 10.4%   | 0% | 8.6%  | -    | 5.7%    | 9.8% ( | 0% | 6.5%  | -    | 24.1%   | 2.6%   | 0% | 7.6%  | -    | 0%      | 0%     | 0%    | 0%    | -    | 7.3%  |
| Buses                   | 2      | 6       | 0  | 8     | -    | 3       | 2      | 0  | 5     | -    | 0       | 8      | 0  | 8     | -    | 1       | 1      | 0     | 2     | -    | 23    |
| % Buses                 | 1.5%   | 3.0%    | 0% | 2.4%  | -    | 1.2%    | 3.3% ( | 0% | 1.6%  | -    | 0%      | 4.2%   | 0% | 3.2%  | -    | 20.0%   | 5.3%   | 0%    | 5.4%  | -    | 2.5%  |
| Bicycles on Road        | 0      | 0       | 0  | 0     | -    | 0       | 0      | 0  | 0     | -    | 0       | 0      | 0  | 0     | -    | 0       | 0      | 0     | 0     | -    | 0     |
| % Bicycles on Road      | 0%     | 0%      | 0% | 0%    | -    | 0%      | 0% (   | 0% | 0%    | -    | 0%      | 0%     | 0% | 0%    | -    | 0%      | 0%     | 0%    | 0%    | -    | 0%    |
| Pedestrians             | -      | -       | -  | -     | 8    | -       | -      | -  | -     | 4    | -       | -      | -  | -     | 0    | -       | -      | -     | -     | 6    |       |
| % Pedestrians           | -      | -       | -  | -     | 100% | -       | -      | -  | -     | 100% | -       | -      | -  | -     | 0%   | -       | -      | -     | -     | 100% | -     |
| Bicycles on Crosswalk   | -      | -       | -  | -     | 0    | -       | -      | -  | -     | 0    | -       | -      | -  | -     | 2    | -       | -      | -     | -     | 0    |       |
| % Bicycles on Crosswalk | -      | -       | -  | -     | 0%   | -       | -      | -  | -     | 0%   | -       | -      | -  | -     | 100% | -       | -      | -     | -     | 0%   | -     |