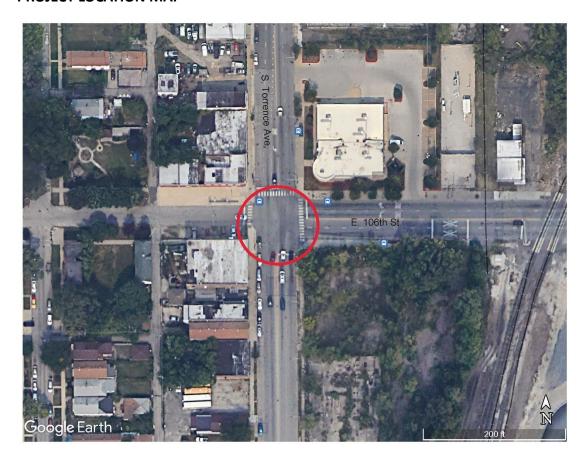

# CHICAGO - DELIVERING ZERO EMISSIONS COMMUNITIES (DZEC) TRUCK COUNTING PROJECT

COUNT LOCATION: S. Torrence Avenue & E. 106<sup>th</sup> Street

**South Deering** 

COUNT DATE: 08-01-2023

COUNT TYPE: Turning Movement Counts (TMC)



#### **PROJECT LOCATION MAP**



#### **COUNT TYPE: Intersection Turning Movement**

Turning Movement Counts, or TMC, are also typically known as an Intersection Count. In a TMC, vehicle movements (e.g., left, through, and right turns) and volumes for all legs of the intersection are captured, for a specific period of time.

#### **SITE PHOTOS**









#### **SUMMARY DATA REPORTS**

Truck traffic data was collected utilizing Miovision Scout video data collection (cameras). Video data was collected for a 24-hour period on a typical, non-holiday weekday. Miovision DataLink was used to generate reports and data visualizations to analyze traffic and truck count data. In addition, FTG generated truck-specific data reports. Summary data reports from both Miovision Datalink and FTG are described and presented below.

#### **