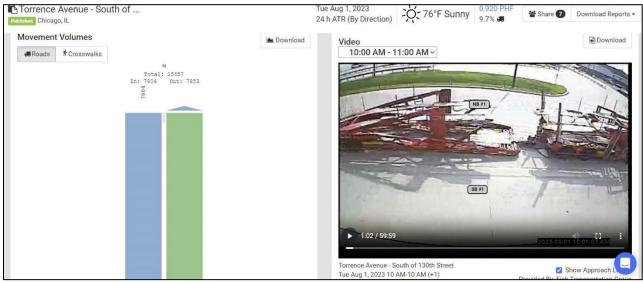

#### **Miovision Datalink Reports**

The following information is provided as generated from the Miovision Datalink portal:

- 1. Detailed PDF report presenting raw traffic volumes summarized by:
  - Time increments (i.e., 15-minute, 60-minute)
  - Length of count (i.e., Peak hour counts, 12-hour counts, 24-hour counts)
  - Data tables presented as: full count length summary, AM peak period, midday, PM peak period
- 2. Intersection data plot (movement visualization) showing Intersection diagram (vehicles entering and exiting the intersection)

# Example from Miovision Datalink Portal

S. Torrence Avenue, south of E. 130<sup>th</sup> St.