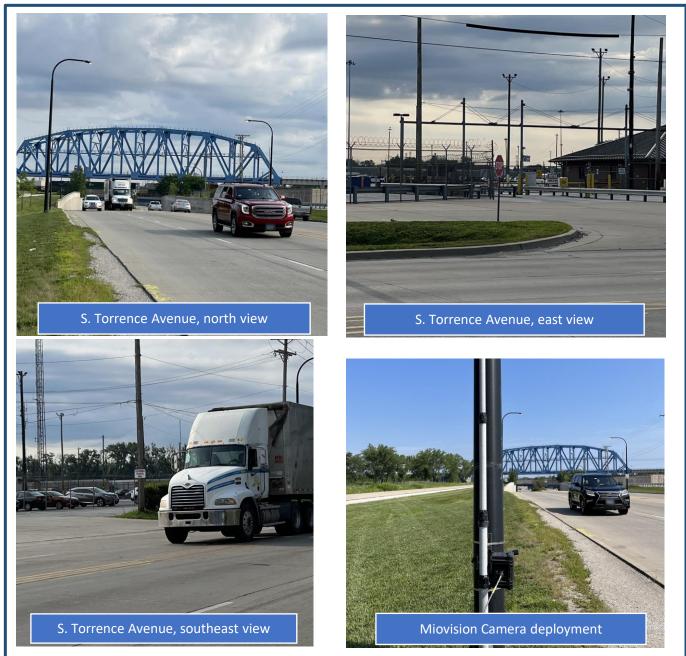

|                         |
| 24-Hour Average Daily Traffic/Automatic Traffic Record   | der                     |
|                                                          | Hegewisch<br>08-01-2023 |

# PROJECT LOCATION MAP



# COUNT TYPE: 24-Hour Average Daily Traffic

Average Daily Traffic Counts (ADT), also referred to by Miovision as ATRs – Automatic Traffic Recorder (ATR) counts are used to capture the volume of vehicles that travel on a roadway over a given period of time. ADTs count all vehicles that travel through a specific point of a road over a short duration time period and are representative only of the time period and type of traffic volumes included. ADT is a standard measure of traffic volume used for traffic monitoring and forecasting.

# SITE PHOTOS



#### SUMMARY DATA REPORTS

Truck traffic data was collected utilizing Miovision Scout video data collection (cameras). Video data was collected for a 24-hour period on a typical, non-holiday weekday. Miovision DataLink was used to generate reports and data visualizations to analyze traffic and truck count data. In addition, FTG generated truck-specific data reports. Summary data reports from both Miovision Datalink and FTG are described and presented below.

#### **Miovision Datalink Reports**

The following information is provided as generated from the Miovision Datalink portal:

- 1. Detailed PDF report presenting raw traffic volumes summarized by:
  - Time increments (i.e., 15-minute, 60-minute)
  - Length of count (i.e., Peak hour counts, 12-hour counts, 24-hour counts)
  - Data tabl