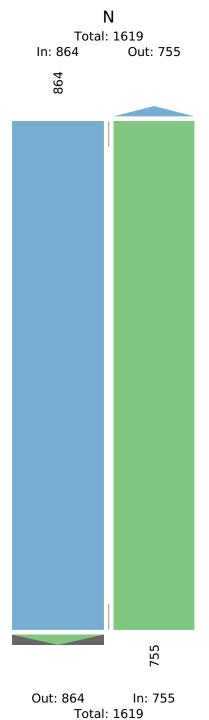

| 1                  | North                     |       | South      |       |       |
|--------------------|---------------------------|-------|------------|-------|-------|
| 5                  | Southbound                |       | Northbound |       |       |
|                    | Т                         | Арр   | Т          | Арр   | Int   |
| )23-08-01 4:30PM   | 2023-08-01 4:30PM 273     | 273   | 153        | 153   | 426   |
| 4:45PM             | 4:45PM 257                | 257   | 183        | 183   | 440   |
| 5:00PM             | 5:00PM 186                | 186   | 207        | 207   | 393   |
| 5:15PM             | 5:15PM 148                | 148   | 212        | 212   | 360   |
| Total              | Total 864                 | 864   | 755        | 755   | 1619  |
| % Approach         | <b>% Approach</b> 100%    | -     | 100%       | -     | -     |
| % Total            | <b>% Total</b> 53.4%      | 53.4% | 46.6%      | 46.6% | -     |
| PHF                | <b>PHF</b> 0.791          | 0.791 | 0.890      | 0.890 | 0.920 |
| Lights             | Lights 840                | 840   | 736        | 736   | 1576  |
| % Lights           | % Lights 97.2%            | 97.2% | 97.5%      | 97.5% | 97.3% |
| ingle-Unit Trucks  | Single-Unit Trucks 9      | 9     | 9          | 9     | 18    |
| ingle-Unit Trucks  | % Single-Unit Trucks 1.0% | 1.0%  | 1.2%       | 1.2%  | 1.1%  |
| Articulated Trucks | Articulated Trucks 15     | 15    | 9          | 9     | 24    |
| Articulated Trucks | % Articulated Trucks 1.7% | 1.7%  | 1.2%       | 1.2%  | 1.5%  |
| Buses              | Buses 0                   | 0     | 1          | 1     | 1     |
| % Buses            | <b>% Buses</b> 0%         | 0%    | 0.1%       | 0.1%  | 0.1%  |
| Bicycles on Road   | Bicycles on Road 0        | 0     | 0          | 0     | 0     |
| Bicycles on Road   | % Bicycles on Road 0%     | 0%    | 0%         | 0%    | 0%    |

Torrence Avenue - South of 130th Street - ATR Tue Aug 1, 2023 PM Peak (Aug 01 2023 4:30PM - 5:30 PM) - Overall Peak Hour All Classes (Lights, Single-Unit Trucks, Articulated Trucks, Buses, Bicycles on Road) All Channels ID: 1095612, Location: 41.655022, -87.559296