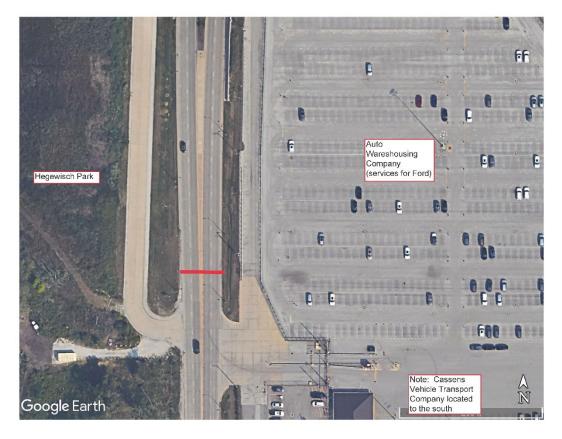

# CHICAGO - DELIVERING ZERO EMISSIONS COMMUNITIES (DZEC) TRUCK COUNTING PROJECT



| S. Torrence Avenue, south of E. 130 <sup>th</sup> Street | tra                     |
|----------------------------------------------------------|-------------------------|
| Hegewisch                                                |                         |
| 08-01-2023                                               |                         |
| 24-Hour Average Daily Traffic/Automatic Traffic Record   | der                     |
|                                                          | Hegewisch<br>08-01-2023 |

# PROJECT LOCATION MAP



# COUNT TYPE: 24-Hour Average Daily Traffic

Average Daily Traffic Counts (ADT), also referred to by Miovision as ATRs – Automatic Traffic Recorder (ATR) counts are used to capture the volume of vehicles that travel on a roadway over a given period of time. ADTs count all vehicles that travel through a specific point of a road over a short duration time period and are representative only of the time period and type of traffic volumes included. ADT is a standard measure of traffic volume used for traffic monitoring and forecasting.

# SITE PHOTOS



#### SUMMARY DATA REPORTS

Truck traffic data was collected utilizing Miovision Scout video data collection (cameras). Video data was collected for a 24-hour period on a typical, non-holiday weekday. Miovision DataLink was used to generate rep