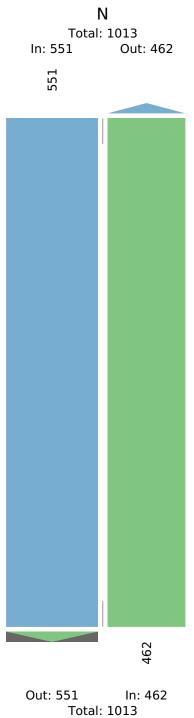

| Leg                  | North      |       | South      |       |       |
|----------------------|------------|-------|------------|-------|-------|
| Direction            | Southbound |       | Northbound |       |       |
| Time                 | Т          | Арр   | Т          | Арр   | Int   |
| 2023-08-01 11:15AM   | 134        | 134   | 96         | 96    | 230   |
| 11:30AM              | 151        | 151   | 114        | 114   | 265   |
| 11:45AM              | 139        | 139   | 111        | 111   | 250   |
| 12:00PM              | I 127      | 127   | 141        | 141   | 268   |
| Tota                 | l 551      | 551   | 462        | 462   | 1013  |
| % Approach           | 100%       | -     | 100%       | -     | -     |
| % Tota               | 54.4%      | 54.4% | 45.6%      | 45.6% | -     |
| PHF                  | 0.911      | 0.911 | 0.819      | 0.819 | 0.944 |
| Lights               | 487        | 487   | 435        | 435   | 922   |
| % Lights             | 88.4%      | 88.4% | 94.2%      | 94.2% | 91.0% |
| Single-Unit Trucks   |            | 22    | 9          | 9     | 31    |
| % Single-Unit Trucks | 4.0%       | 4.0%  | 1.9%       | 1.9%  | 3.1%  |
| Articulated Trucks   | 40         | 40    | 18         | 18    | 58    |
| % Articulated Trucks | 7.3%       | 7.3%  | 3.9%       | 3.9%  | 5.7%  |
| Buses                | 1          | 1     | 0          | 0     | 1     |
| % Buses              | 0.2%       | 0.2%  | 0%         | 0%    | 0.1%  |
| Bicycles on Road     | 1          | 1     | 0          | 0     | 1     |
| % Bicycles on Road   | 0.2%       | 0.2%  | 0%         | 0%    | 0.1%  |