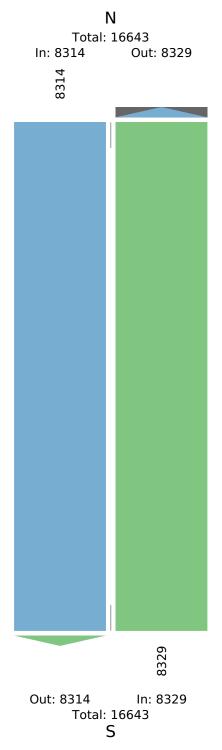

| Leg                  | North      |       | South      |       |       |
|----------------------|------------|-------|------------|-------|-------|
| Direction            | Southbound |       | Northbound |       |       |
| Time                 | Т          | Арр   | Т          | Арр   | Int   |
| 2023-08-01 10:00AM   | 443        | 443   | 400        | 400   | 843   |
| 11:00AM              | 530        | 530   | 429        | 429   | 959   |
| 12:00PM              | 487        | 487   | 480        | 480   | 967   |
| 1:00PM               | 431        | 431   | 438        | 438   | 869   |
| 2:00PM               | 448        | 448   | 417        | 417   | 865   |
| 3:00PM               | 594        | 594   | 516        | 516   | 1110  |
| 4:00PM               | 909        | 909   | 618        | 618   | 1527  |
| 5:00PM               | 616        | 616   | 828        | 828   | 1444  |
| 6:00PM               | 451        | 451   | 427        | 427   | 878   |
| 7:00PM               | 352        | 352   | 353        | 353   | 705   |
| 8:00PM               | 288        | 288   | 315        | 315   | 603   |
| 9:00PM               | 204        | 204   | 236        | 236   | 440   |
| 10:00PM              | 159        | 159   | 178        | 178   | 337   |
| 11:00PM              | 180        | 180   | 137        | 137   | 317   |
| 2023-08-02 12:00AM   | 125        | 125   | 114        | 114   | 239   |
| 1:00AM               | 108        | 108   | 84         | 84    | 192   |
| 2:00AM               | 87         | 87    | 66         | 66    | 153   |
| 3:00AM               | 96         | 96    | 66         | 66    | 162   |
| 4:00AM               | 264        | 264   | 142        | 142   | 406   |
| 5:00AM               | 314        | 314   | 667        | 667   | 981   |
| 6:00AM               | 274        | 274   | 392        | 392   | 666   |
| 7:00AM               | 326        | 326   | 377        | 377   | 703   |
| 8:00AM               | 311        | 311   | 354        | 354   | 665   |
| 9:00AM               | 317        | 317   | 295        | 295   | 612   |
| Total                | 8314       | 8314  | 8329       | 8329  | 16643 |
| % Approach           | 100%       | -     | 100%       | -     | -     |
| % Total              | 50.0%      | 50.0% | 50.0%      | 50.0% | -     |
| Lights               | 7480       | 7480  | 7545       | 7545  | 15025 |
| % Lights             | 90.0%      | 90.0% | 90.6%      | 90.6% | 90.3% |
| Single-Unit Trucks   | 306        | 306   | 285        | 285   | 591   |
| % Single-Unit Trucks | 3.7%       | 3.7%  | 3.4%       | 3.4%  | 3.6%  |
| Articulated Trucks   | 510        | 510   | 476        | 476   | 986   |
| % Articulated Trucks | 6.1%       | 6.1%  | 5.7%       | 5.7%  | 5.9%  |
| Buses                | 15         | 15    | 21         | 21    | 36    |
| % Buses              |            | 0.2%  | 0.3%       | 0.3%  | 0.2%  |
| Bicycles on Road     |            | 3     | 2          | 2     | 5     |
| % Bicycles on Road   |            | 0%    | 0%         | 0%    | 0%    |