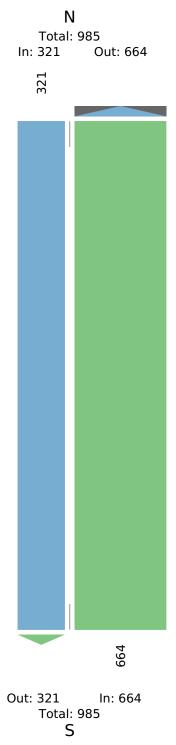

Wed Aug 2, 2023 AM Peak (Aug 02 2023 5:15AM - 6:15 AM) All Classes (Lights, Single-Unit Trucks, Articulated Trucks, Buses, Bicycles on Road) All Channels ID: 1095612, Location: 41.655022, -87.559296

|       |       | South      |       | North      | Leg                  |
|-------|-------|------------|-------|------------|----------------------|
|       |       | Northbound |       | Southbound | Direction            |
| Int   | Арр   | Т          | Арр   | Т          | Time                 |
| 220   | 126   | 126        | 94    | 94         | 2023-08-02 5:15AM    |
| 322   | 253   | 253        | 69    | 69         | 5:30AM               |
| 283   | 191   | 191        | 92    | 92         | 5:45AM               |
| 160   | 94    | 94         | 66    | 66         | 6:00AM               |
| 985   | 664   | 664        | 321   | 321        | Total                |
| -     | -     | 100%       | -     | 100%       | % Approach           |
| -     | 67.4% | 67.4%      | 32.6% | 32.6%      | % Total              |
| 0.765 | 0.656 | 0.656      | 0.854 | 0.854      | PHF                  |
| 912   | 628   | 628        | 284   | 284        | Lights               |
| 92.6% | 94.6% | 94.6%      | 88.5% | 88.5%      | % Lights             |
| 30    | 11    | 11         | 19    | 19         | Single-Unit Trucks   |
| 3.0%  | 1.7%  | 1.7%       | 5.9%  | 5.9%       | % Single-Unit Trucks |
| 41    | 24    | 24         | 17    | 17         | Articulated Trucks   |
| 4.2%  | 3.6%  | 3.6%       | 5.3%  | 5.3%       | % Articulated Trucks |
| 2     | 1     | 1          | 1     | 1          | Buses                |
| 0.2%  | 0.2%  | 0.2%       | 0.3%  | 0.3%       | % Buses              |
| 0     | 0     | 0          | 0     | 0          | Bicycles on Road     |
| 0%    | 0%    | 0%         | 0%    | 0%         | % Bicycles on Road   |

Wed Aug 2, 2023 AM Peak (Aug 02 2023 5:15AM - 6:15 AM) All Classes (Lights, Single-Unit Trucks, Articulated Trucks, Buses, Bicycles on Road) All Channels ID: 1095612, Location: 41.655022, -87.559296