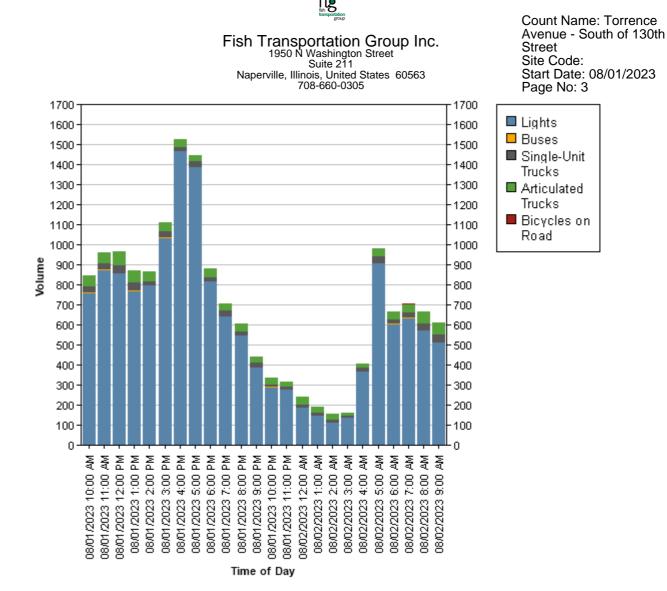

# Fish Transportation Group Inc. 1950 N Washington Street Suite 211 Naperville, Illinois, United States 60563 708-660-0305

Count Name: Torrence Avenue - South of 130th Street Site Code: Start Date: 08/01/2023 Page No: 1

#### Direction (Southbound)

| Start Time          | Lights  | Buses    | Single-Unit Trucks | Articulated Trucks | Bicycles on Road | Total   |
|---------------------|---------|----------|--------------------|--------------------|------------------|---------|
| 10:00 AM            | 401     | 1        | 14                 | 27                 | 0                | 443     |
| 11:00 AM            | 469     | 3        | 19                 | 38                 | 1                | 530     |
| 12:00 PM            | 430     | 2        | 21                 | 33                 | 1                | 487     |
| 1:00 PM             | 378     | 1        | 19                 | 33                 | 0                | 431     |
| 2:00 PM             | 407     | 1        | 10                 | 29                 | 1                | 448     |
| 3:00 PM             | 546     | 2        | 16                 | 30                 | 0                | 594     |
| 4:00 PM             | 883     | 0        | 6                  | 20                 | 0                | 909     |
| 5:00 PM             | 579     | 0        | 19                 | 18                 | 0                | 616     |
| 6:00 PM             | 420     | 0        | 11                 | 20                 | 0                | 451     |
| 7:00 PM             | 318     | 0        | 18                 | 16                 | 0                | 352     |
| 8:00 PM             | 256     | 0        | 6                  | 26                 | 0                | 288     |
| 9:00 PM             | 177     | 0        | 9                  | 18                 | 0                | 204     |
| 10:00 PM            | 133     | 2        | 6                  | 18                 | 0                | 159     |
| 11:00 PM            | 153     | 0        | 7                  | 20                 | 0                | 180     |
| 08/02/2023 12:00 AM | 101     | 0        | 7                  | 17                 | 0                | 125     |
| 1:00 AM             | 84      | 0        | 10                 | 14                 | 0                | 108     |
| 2:00 AM             | 64      | 0        | 9                  | 14                 | 0                | 87      |
| 3:00 AM             | 86      | 0        | 4                  | 6                  | 0                | 96      |
| 4:00 AM             | 246     | 1        | 8                  | 9                  | 0                | 264     |
| 5:00 AM             | 282     | 0        | 18                 | 14                 | 0                | 314     |
| 6:00 AM             | 242     | 1        | 13                 | 18                 | 0                | 274     |
| 7:00 AM             | 294     | 0        | 15                 | 17                 | 0                | 326     |
| 8:00 AM             | 264     | 0        | 19                 | 28                 | 0                | 311     |
| 9:00 AM             | 267     | 1        | 22                 | 27                 | 0                | 317     |
| Total               | 7480    | 15       | 306                | 510                | 3                | 8314    |
| Total %             | 90.0    | 0.2      | 3.7                | 6.1                | 0.0              | 100.0   |
| AM Times            | 5:00 AM | 10:00 AM | 9:00 AM            | 9:00 AM            | 11:00 AM         | 5:00 AM |
| AM Peaks            | 282     | 1        | 22                 | 27                 | 1                | 314     |
| PM Times            | 4:00 PM | 1:00 PM  | 1:00 PM            | 12:00 PM           | 12:00 PM         | 4:00 PM |
| PM Peaks            | 883     | 1        | 19                 | 33                 | 1                | 909     |

#### Fish Transportation Group Inc. 1950 N Washington Street Suite 211 Naperville, Illinois, United States 60563 708-660-0305

Count Name: Torrence Avenue - South of 130th Street Site Code: Start Date: 08/01/2023 Page No: 2

#### Direction (Northbound)

| Start Time          | Lights  | Buses    | Single-Unit Trucks | Articulated Trucks | Bicycles on Road | Total   |
|---------------------|---------|----------|--------------------|--------------------|------------------|---------|
| 10:00 AM            | 355     | 2        | 19                 | 24                 | 0                | 400     |
| 11:00 AM            | 403     | 0        | 11                 | 15                 | 0                | 429     |
| 12:00 PM            | 425     | 0        | 16                 | 39                 | 0                | 480     |
| 1:00 PM             | 389     | 4        | 21                 | 24                 | 0                | 438     |
| 2:00 PM             | 388     | 0        | 8                  | 21                 | 0                | 417     |
| 3:00 PM             | 484     | 2        | 16                 | 14                 | 0                | 516     |
| 4:00 PM             | 582     | 1        | 15                 | 20                 | 0                | 618     |
| 5:00 PM             | 806     | 2        | 10                 | 10                 | 0                | 828     |
| 6:00 PM             | 395     | 1        | 9                  | 22                 | 0                | 427     |
| 7:00 PM             | 321     | 1        | 13                 | 18                 | 0                | 353     |
| 8:00 PM             | 291     | 0        | 10                 | 14                 | 0                | 315     |
| 9:00 PM             | 210     | 0        | 12                 | 14                 | 0                | 236     |
| 10:00 PM            | 153     | 0        | 8                  | 17                 | 0                | 178     |
| 11:00 PM            | 122     | 0        | 6                  | 9                  | 0                | 137     |
| 08/02/2023 12:00 AM | 82      | 0        | 9                  | 23                 | 0                | 114     |
| 1:00 AM             | 61      | 0        | 4                  | 19                 | 0                | 84      |
| 2:00 AM             | 46      | 0        | 6                  | 14                 | 0                | 66      |
| 3:00 AM             | 47      | 0        | 6                  | 12                 | 1                | 66      |
| 4:00 AM             | 120     | 0        | 11                 | 11                 | 0                | 142     |
| 5:00 AM             | 623     | 1        | 16                 | 27                 | 0                | 667     |
| 6:00 AM             | 360     | 2        | 8                  | 22                 | 0                | 392     |
| 7:00 AM             | 337     | 2        | 13                 | 24                 | 1                | 377     |
| 8:00 AM             | 304     | 1        | 19                 | 30                 | 0                | 354     |
| 9:00 AM             | 241     | 2        | 19                 | 33                 | 0                | 295     |
| Total               | 7545    | 21       | 285                | 476                | 2                | 8329    |
| Total %             | 90.6    | 0.3      | 3.4                | 5.7                | 0.0              | 100.0   |
| AM Times            | 5:00 AM | 10:00 AM | 9:00 AM            | 9:00 AM            | 11:00 AM         | 5:00 AM |
| AM Peaks            | 623     | 2        | 19                 | 33                 | 0                | 667     |
| PM Times            | 4:00 PM | 1:00 PM  | 1:00 PM            | 12:00 PM           | 12:00 PM         | 4:00 PM |
| PM Peaks            | 582     | 4        | 21                 | 39                 | 0                | 618     |