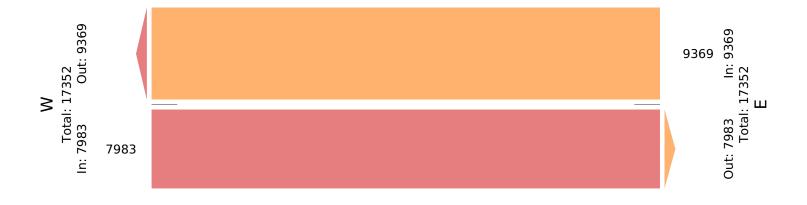

#### Shields Avenue & 47th Stree... Tue May 16, 2023 0.943 PH ) 64°F Overcast Share 12 Download Reports -21.4% 🛲 24 h ATR (By Direction) d Chicago, IL WB #1 9369 9369 9369 17352 Out: (EB #1) In: 17352 N Total: 7983 7983 Otal: 7983 0:00 / 59:59 Shields Avenue & 47th Street ATR Show Approach Labels Tue May 16, 2023 12 PM-12 PM (+1) Provided By: Fish Transportation G TDO Study Id: 1070487

# Example from Miovision Datalink Portal S. Shields Ave. & W. 47<sup>th</sup> St.

| Leg                     |         | East      |       | West      |       |       |
|-------------------------|---------|-----------|-------|-----------|-------|-------|
| Direction               |         | Westbound |       | Eastbound |       |       |
| Time                    |         | Т         | Арр   | Т         | Арр   | Int   |
| 2023-05-16 12           | :00PM   | 507       | 507   | 451       | 451   | 958   |
| 1                       | :00PM   | 507       | 507   | 525       | 525   | 1032  |
| 2                       | 2:00PM  | 550       | 550   | 467       | 467   | 1017  |
| 3                       | 3:00PM  | 582       | 582   | 501       | 501   | 1083  |
| 4                       | 4:00PM  | 752       | 752   | 462       | 462   | 1214  |
| 5                       | 5:00PM  | 670       | 670   | 367       | 367   | 1037  |
| 6                       | 5:00PM  | 548       | 548   | 405       | 405   | 953   |
| 7                       | 7:00PM  | 438       | 438   | 341       | 341   | 779   |
| 8                       | 3:00PM  | 345       | 345   | 292       | 292   | 637   |
|                         | 0:00PM  | 283       | 283   | 243       | 243   |       |
|                         | ):00PM  | 290       | 290   | 222       | 222   | 512   |
| 11                      | :00PM   | 215       | 215   | 142       | 142   |       |
| 2023-05-17 12           | :00AM   | 153       | 153   | 103       | 103   |       |
|                         | :00AM   | 87        | 87    | 97        | 97    | 184   |
|                         | :00AM   | 106       | 106   | 67        | 67    | 173   |
|                         | :00AM   | 108       | 108   | 100       | 100   |       |
|                         | :00AM   | 170       | 170   | 148       | 148   |       |
|                         | :00AM   | 357       | 357   | 314       | 314   |       |
|                         | :00AM   | 354       | 354   | 479       | 479   |       |
|                         | :00AM   | 428       | 428   | 498       | 498   |       |
|                         | :00AM   | 445       | 445   | 455       | 455   |       |
|                         | :00AM   | 456       | 456   | 407       | 407   | 863   |
|                         | :00AM   | 502       | 502   | 439       | 439   |       |
| 11                      | :00AM   | 516       | 516   | 458       | 458   | 974   |
|                         | Total   | 9369      | 9369  | 7983      | 7983  | 17352 |
| % Ar                    | proach  | 100%      | -     | 100%      | -     | -     |
|                         | % Total | 54.0%     | 54.0% | 46.0%     | 46.0% | -     |
|                         | Lights  | 7167      | 7167  | 6473      | 6473  | 13640 |
| %                       | Lights  | 76.5%     | 76.5% | 81.1%     | 81.1% | 78.6% |
| Articulated             |         | 1384      | 1384  | 775       | 775   | 2159  |
| % Articulated           |         | 14.8%     | 14.8% | 9.7%      | 9.7%  | 12.4% |
| Buses and Single-Unit   |         | 818       | 818   | 735       | 735   | 1553  |
| % Buses and Single-Unit | Trucks  | 8.7%      | 8.7%  | 9.2%      | 9.2%  | 8.9%  |