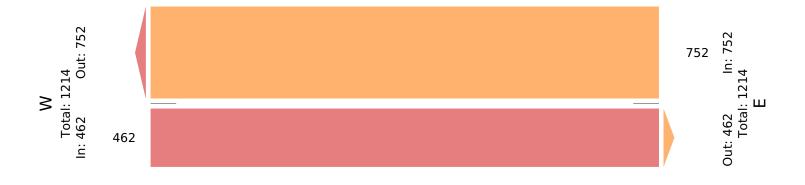

Tue May 16, 2023 Midday Peak (May 16 2023 1PM - 2 PM) All Classes (Lights, Articulated Trucks, Buses and Single-Unit Trucks) All Channels ID: 1070487, Location: 41.809079, -87.634532

Tue May 16, 2023 PM Peak (May 16 2023 4PM - 5 PM) - Overall Peak Hour All Classes (Lights, Articulated Trucks, Buses and Single-Unit Trucks) All Channels ID: 1070487, Location: 41.809079, -87.634532

| Leg                            | East      |       | West      |       |       |
|--------------------------------|-----------|-------|-----------|-------|-------|
| Direction                      | Westbound |       | Eastbound |       |       |
| Time                           | Т         | Арр   | Т         | Арр   | Int   |
| 2023-05-16 4:00PM              | 185       | 185   | 133       | 133   | 318   |
| 4:15PM                         | 218       | 218   | 104       | 104   | 322   |
| 4:30PM                         | 187       | 187   | 105       | 105   | 292   |
| 4:45PM                         | 162       | 162   | 120       | 120   | 282   |
| Total                          | 752       | 752   | 462       | 462   | 1214  |
| % Approach                     | 100%      | -     | 100%      | -     | -     |
| % Total                        | 61.9%     | 61.9% | 38.1%     | 38.1% | -     |
| PHF                            | 0.862     | 0.862 | 0.868     | 0.868 | 0.943 |
| Lights                         | 648       | 648   | 402       | 402   | 1050  |
| % Lights                       | 86.2%     | 86.2% | 87.0%     | 87.0% | 86.5% |
| Articulated Trucks             | 71        | 71    | 30        | 30    | 101   |
| % Articulated Trucks           | 9.4%      | 9.4%  | 6.5%      | 6.5%  | 8.3%  |
| Buses and Single-Unit Trucks   | 33        | 33    | 30        | 30    | 63    |
| % Buses and Single-Unit Trucks | 4.4%      | 4.4%  | 6.5%      | 6.5%  | 5.2%  |