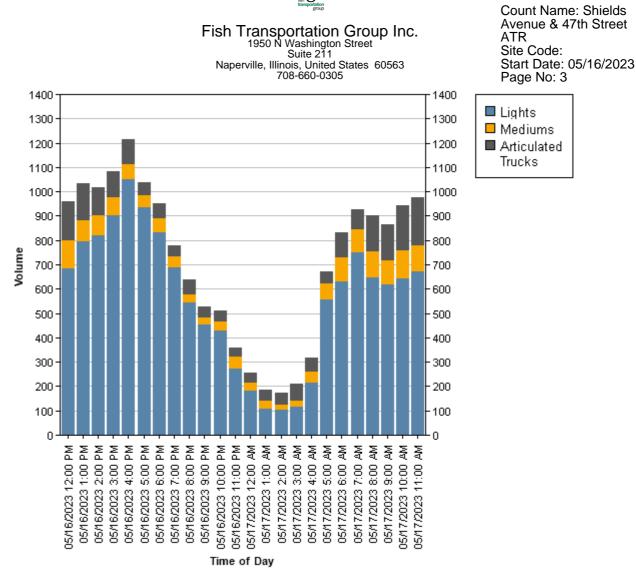

#### Fish Transportation Group Inc. 1950 N Washington Street Suite 211 Naperville, Illinois, United States 60563 708-660-0305

Count Name: Shields Avenue & 47th Street ATR Site Code: Start Date: 05/16/2023 Page No: 1

# Direction (Westbound)

| Start Time          | Lights  | Mediums  | Articulated Trucks | Total    |
|---------------------|---------|----------|--------------------|----------|
| 12:00 PM            | 354     | 58       | 95                 | 507      |
| 1:00 PM             | 361     | 51       | 95                 | 507      |
| 2:00 PM             | 420     | 45       | 85                 | 550      |
| 3:00 PM             | 459     | 48       | 75                 | 582      |
| 4:00 PM             | 648     | 33       | 71                 | 752      |
| 5:00 PM             | 597     | 30       | 43                 | 670      |
| 6:00 PM             | 449     | 43       | 56                 | 548      |
| 7:00 PM             | 378     | 26       | 34                 | 438      |
| 8:00 PM             | 276     | 18       | 51                 | 345      |
| 9:00 PM             | 241     | 14       | 28                 | 283      |
| 10:00 PM            | 234     | 16       | 40                 | 290      |
| 11:00 PM            | 162     | 30       | 23                 | 215      |
| 05/17/2023 12:00 AM | 106     | 18       | 29                 | 153      |
| 1:00 AM             | 45      | 9        | 33                 | 87       |
| 2:00 AM             | 63      | 6        | 37                 | 106      |
| 3:00 AM             | 66      | 10       | 32                 | 108      |
| 4:00 AM             | 120     | 23       | 27                 | 170      |
| 5:00 AM             | 308     | 28       | 21                 | 357      |
| 6:00 AM             | 261     | 53       | 40                 | 354      |
| 7:00 AM             | 332     | 48       | 48                 | 428      |
| 8:00 AM             | 294     | 59       | 92                 | 445      |
| 9:00 AM             | 325     | 41       | 90                 | 456      |
| 10:00 AM            | 318     | 64       | 120                | 502      |
| 11:00 AM            | 350     | 47       | 119                | 516      |
| Total               | 7167    | 818      | 1384               | 9369     |
| Total %             | 76.5    | 8.7      | 14.8               | 100.0    |
| AM Times            | 7:00 AM | 10:00 AM | 11:00 AM           | 11:00 AM |
| AM Peaks            | 332     | 64       | 119                | 516      |
| PM Times            | 4:00 PM | 12:00 PM | 12:00 PM           | 4:00 PM  |
| PM Peaks            | 648     | 58       | 95                 | 752      |

# Fish Transportation Group Inc. 1950 N Washington Street Suite 211 Naperville, Illinois, United States 60563 708-660-0305

Count Name: Shields Avenue & 47th Street ATR Site Code: Start Date: 05/16/2023 Page No: 2

#### **Direction (Eastbound)**

| Start Time          | Lights  | Mediums  | Articulated Trucks | Total    |
|---------------------|---------|----------|--------------------|----------|
| 12:00 PM            | 329     | 58       | 64                 | 451      |
| 1:00 PM             | 434     | 34       | 57                 | 525      |
| 2:00 PM             | 400     | 36       | 31                 | 467      |
| 3:00 PM             | 441     | 28       | 32                 | 501      |
| 4:00 PM             | 402     | 30       | 30                 | 462      |
| 5:00 PM             | 339     | 18       | 10                 | 367      |
| 6:00 PM             | 384     | 14       | 7                  | 405      |
| 7:00 PM             | 311     | 16       | 14                 | 341      |
| 8:00 PM             | 268     | 14       | 10                 | 292      |
| 9:00 PM             | 210     | 17       | 16                 | 243      |
| 10:00 PM            | 196     | 19       | 7                  | 222      |
| 11:00 PM            | 111     | 20       | 11                 | 142      |
| 05/17/2023 12:00 AM | 75      | 17       | 11                 | 103      |
| 1:00 AM             | 63      | 21       | 13                 | 97       |
| 2:00 AM             | 38      | 15       | 14                 | 67       |
| 3:00 AM             | 51      | 13       | 36                 | 100      |
| 4:00 AM             | 95      | 20       | 33                 | 148      |
| 5:00 AM             | 247     | 40       | 27                 | 314      |
| 6:00 AM             | 368     | 47       | 64                 | 479      |
| 7:00 AM             | 419     | 45       | 34                 | 498      |
| 8:00 AM             | 353     | 46       | 56                 | 455      |
| 9:00 AM             | 293     | 56       | 58                 | 407      |
| 10:00 AM            | 326     | 49       | 64                 | 439      |
| 11:00 AM            | 320     | 62       | 76                 | 458      |
| Total               | 6473    | 735      | 775                | 7983     |
| Total %             | 81.1    | 9.2      | 9.7                | 100.0    |
| AM Times            | 7:00 AM | 10:00 AM | 11:00 AM           | 11:00 AM |
| AM Peaks            | 419     | 49       | 76                 | 458      |
| PM Times            | 4:00 PM | 12:00 PM | 12:00 PM           | 4:00 PM  |
| PM Peaks            | 402     | 58       | 64                 | 462      |