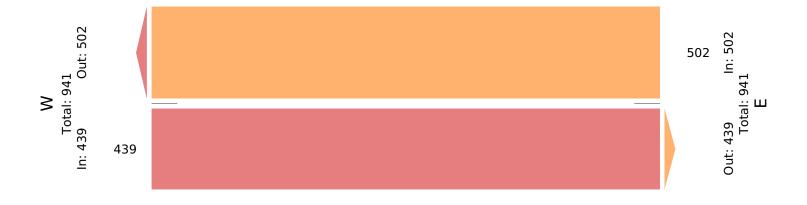

| Leg                            | East      |       | West      |       |       |
|--------------------------------|-----------|-------|-----------|-------|-------|
| Direction                      | Westbound |       | Eastbound |       |       |
| Time                           | Т         | Арр   | Т         | Арр   | Int   |
| 2023-05-17 10:00AM             | 125       | 125   | 101       | 101   | 226   |
| 10:15AM                        | 114       | 114   | 118       | 118   | 232   |
| 10:30AM                        | 131       | 131   | 99        | 99    | 230   |
| 10:45AM                        | 132       | 132   | 121       | 121   | 253   |
| Total                          | 502       | 502   | 439       | 439   | 941   |
| % Approach                     | 100%      | -     | 100%      | -     | -     |
| % Total                        | 53.3%     | 53.3% | 46.7%     | 46.7% | -     |
| PHF                            | 0.951     | 0.951 | 0.907     | 0.907 | 0.930 |
| Lights                         | 318       | 318   | 326       | 326   | 644   |
| % Lights                       | 63.3%     | 63.3% | 74.3%     | 74.3% | 68.4% |
| Articulated Trucks             | 120       | 120   | 64        | 64    | 184   |
| % Articulated Trucks           | 23.9%     | 23.9% | 14.6%     | 14.6% | 19.6% |
| Buses and Single-Unit Trucks   | 64        | 64    | 49        | 49    | 113   |
| % Buses and Single-Unit Trucks | 12.7%     | 12.7% | 11.2%     | 11.2% | 12.0% |

Wed May 17, 2023 AM Peak (May 17 2023 10AM - 11 AM) All Classes (Lights, Articulated Trucks, Buses and Single-Unit Trucks) All Channels ID: 1070487, Location: 41.809079, -87.634532