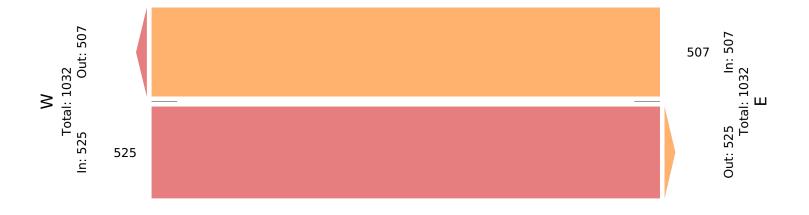

Tue May 16, 2023 Full Length (12 PM-12 PM (+1)) All Classes (Lights, Articulated Trucks, Buses and Single-Unit Trucks) All Channels ID: 1070487, Location: 41.809079, -87.634532

Tue May 16, 2023 Midday Peak (May 16 2023 1PM - 2 PM) All Classes (Lights, Articulated Trucks, Buses and Single-Unit Trucks) All Channels ID: 1070487, Location: 41.809079, -87.634532

| Leg                            | East      |       | West      |       |       |
|--------------------------------|-----------|-------|-----------|-------|-------|
| Direction                      | Westbound |       | Eastbound |       |       |
| Time                           | Т         | Арр   | Т         | Арр   | Int   |
| 2023-05-16 1:00PM              | 119       | 119   | 109       | 109   | 228   |
| 1:15PM                         | 139       | 139   | 163       | 163   | 302   |
| 1:30PM                         | 120       | 120   | 133       | 133   | 253   |
| 1:45PM                         | 129       | 129   | 120       | 120   | 249   |
| Total                          | 507       | 507   | 525       | 525   | 1032  |
| % Approach                     | 100%      | -     | 100%      | -     | -     |
| % Total                        | 49.1%     | 49.1% | 50.9%     | 50.9% | -     |
| PHF                            | 0.912     | 0.912 | 0.805     | 0.805 | 0.854 |
| Lights                         | 361       | 361   | 434       | 434   | 795   |
| % Lights                       | 71.2%     | 71.2% | 82.7%     | 82.7% | 77.0% |
| Articulated Trucks             | 95        | 95    | 57        | 57    | 152   |
| % Articulated Trucks           | 18.7%     | 18.7% | 10.9%     | 10.9% | 14.7% |
| Buses and Single-Unit Trucks   | 51        | 51    | 34        | 34    | 85    |
| % Buses and Single-Unit Trucks | 10.1%     | 10.1% | 6.5%      | 6.5%  | 8.2%  |