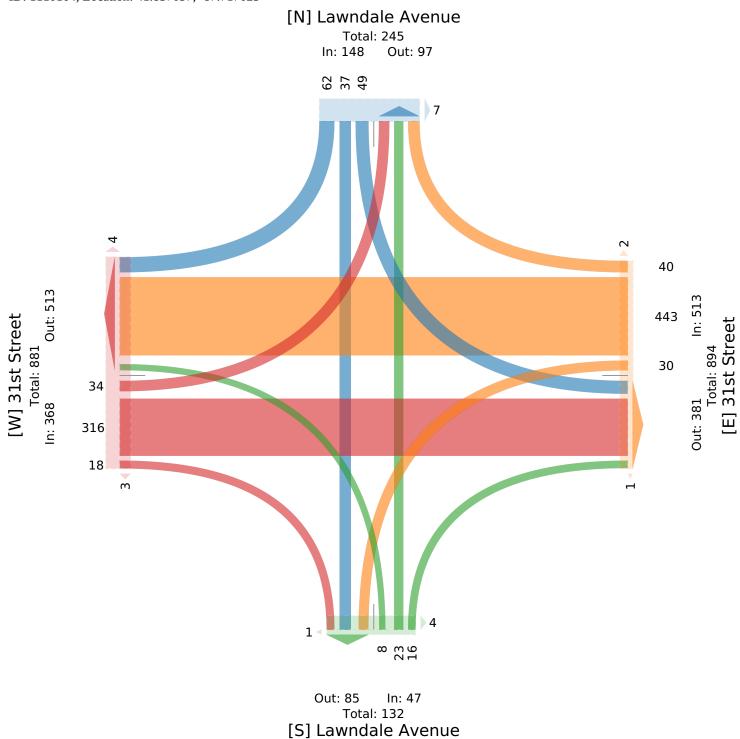

## Example from Miovision Datalink Portal W. 31<sup>st</sup> Street & S. Lawndale Avenue

All Movements ID: 1110164, Location: 41.837037, -87.717025

| Leg<br>Direction        | Lawnda<br>Southbo |       | nue   |      |       |       | 31st Str<br>Westbo |       |         |      |       |       | Lawnda<br>Northb |       | nue     |      |       |       | 31st Str<br>Eastbou |       |         |       |       |       |       |
|-------------------------|-------------------|-------|-------|------|-------|-------|--------------------|-------|---------|------|-------|-------|------------------|-------|---------|------|-------|-------|---------------------|-------|---------|-------|-------|-------|-------|
| Гіте                    | R                 | T     | L     | U    | App   | Ped*  | R                  | T     | L       | U    | App   | Ped*  | R                | T     | L       | U    | App   | Ped*  | R                   | T     | L       | U     | App   | Ped*  | Int   |
| 2023-09-19 1:00PM       | 62                | 37    | 49    | 0    | 148   | 7     | 40                 | 443   | 30      | 0    | 513   | 3     | 16               | 23    | 8       | 0    | 47    | 5     | 18                  | 316   | 34      | 0     | 368   | 7     | 107   |
| 2:00PM                  | 36                | 42    | 61    | 0    | 139   | 32    | 62                 | 478   | 35      | 0    | 575   | 18    | 31               | 57    | 20      | 0    | 108   | 31    | 14                  | 393   | 45      | 0     | 452   | 45    | 127   |
| 3:00PM                  | 32                | 80    | 67    | 0    | 179   | 24    | 50                 | 498   | 43      | 1    | 592   | 14    | 20               | 66    | 8       | 0    | 94    | 10    | 18                  | 404   | 35      | 0     | 457   | 20    | 132   |
| 4:00PM                  | 50                | 107   | 64    | 0    | 221   | 15    | 57                 | 547   | 28      | 0    | 632   | 9     | 13               | 56    | 5       | 0    | 74    | 12    | 17                  | 424   | 44      | 0     | 485   | 11    | 141   |
| 5:00PM                  | 45                | 83    | 74    | 0    | 202   | 14    | 48                 | 582   | 33      | 0    | 663   | 12    | 12               | 37    | 24      | 0    | 73    | 17    | 14                  | 408   | 44      | 0     | 466   | 19    | 140   |
| 6:00PM                  | 40                | 55    | 57    | 0    | 152   | 14    | 48                 | 495   | 40      | 0    | 583   | 8     | 26               | 41    | 15      | 0    | 82    | 3     | 12                  | 361   | 53      | 0     | 426   | 8     | 124   |
| 7:00PM                  | 43                | 28    | 40    | 0    | 111   | 22    | 38                 | 302   | 21      | 0    | 361   | 3     | 12               | 17    | 4       | 0    | 33    | 8     | 10                  | 297   | 30      | 0     | 337   | 6     | 84    |
| 8:00PM                  | 37                | 13    | 23    | 0    | 73    | 5     | 35                 | 173   | 6       | 0    | 214   | 1     | 4                | 9     | 1       | 0    | 14    | 2     | 8                   | 190   | 25      | 0     | 223   | 2     | 52    |
| 9:00PM                  | 23                | 8     | 20    | 0    | 51    | 2     | 25                 | 134   | 7       | 0    | 166   | 1     | 4                | 6     | 6       | 0    | 16    | 3     | 12                  | 169   | 18      | 0     | 199   | 8     | 43    |
| 10:00PM                 | 11                | 3     | 7     | 0    | 21    | 2     | 26                 | 121   | 4       | 0    | 151   | 3     | 3                | 4     | 6       | 0    | 13    | 0     | 8                   | 128   | 26      | 0     | 162   | 6     | 34    |
| 11:00PM                 | 8                 | 3     | 5     | 0    | 16    | 2     | 10                 | 67    | 3       | 0    | 80    | 1     | 1                | 4     | 2       | 0    | 7     | 3     | 2                   | 83    | 23      | 1     | 109   | 0     | 21    |
| 2023-09-20 12:00AM      | 7                 | 1     | 5     | 0    | 13    | 1     | 11                 | 55    | 4       | 0    | 70    | 0     | 1                | 1     | 1       | 0    | 3     | 0     | 2                   | 55    | 11      | 0     | 68    | 1     | 15    |
| 1:00AM                  | 6                 | 0     | 0     | 0    | 6     | 0     | 2                  | 26    | 2       | 0    | 30    | 0     | 1                | 0     | 1       | 0    | 2     | 0     | 2                   | 50    | 6       | 0     | 58    | 0     | 9     |
| 2:00AM                  | 1                 | 1     | 2     | 0    | 4     | 1     | 3                  | 32    | 1       | 0    | 36    | 2     | 1                | 2     | 1       | 0    | 4     | 0     | 3                   | 36    | 0       | 0     | 39    | 0     | 8     |
| 3:00AM                  | 6                 | 0     | 6     | 0    | 12    | 2     | 7                  | 58    | 1       | 0    | 66    | 0     | 0                | 0     | 5       | 0    | 5     | 0     | 2                   | 50    | 3       | 0     | 55    | 0     | 13    |
| 4:00AM                  | 29                | 11    | 0     | 0    | 40    | 3     | 12                 | 125   | 15      | 0    | 152   | 2     | 13               | 5     | 4       | 0    | 22    | 1     | 8                   | 117   | 4       | 0     | 129   | 1     | 34    |
| 5:00AM                  | 31                | 23    | 28    | 0    | 82    | 8     | 9                  | 263   | 41      | 0    | 313   | 5     | 9                | 8     | 13      | 0    | 30    | 7     | 22                  | 254   | 14      | 0     | 290   | 2     | 71    |
| 6:00AM                  | 43                | 15    | 33    | 0    | 91    | 18    | 28                 | 281   | 10      | 0    | 319   | 7     | 34               | 15    | 18      | 0    | 67    | 9     | 8                   | 361   | 21      | 1     | 391   | 16    | 86    |
| 7:00AM                  | 59                | 41    | 58    | 0    | 158   | 45    | 58                 | 404   | 33      | 0    | 495   | 21    | 23               | 65    | 15      | 0    | 103   | 47    | 18                  | 493   | 29      | 0     | 540   | 56    | 129   |
| 8:00AM                  | 36                | 21    | 36    | 0    | 93    | 11    | 41                 | 372   | 15      | 0    | 428   | 7     | 27               | 21    | 12      | 0    | 60    | 9     | 18                  | 514   | 40      | 0     | 572   | 12    | 115   |
| 9:00AM                  | 27                | 28    | 27    | 0    | 82    | 10    | 36                 | 313   | 17      | 0    | 366   | 8     | 19               | 21    | 14      | 0    | 54    | 7     | 5                   | 436   | 36      | 0     | 477   | 7     | 97    |
| 10:00AM                 | 36                | 20    | 31    | 0    | 87    | 12    | 40                 | 343   | 25      | 0    | 408   | 4     | 30               | 26    | 7       | 0    | 63    | 5     | 12                  | 370   | 39      | 0     | 421   | 7     | 97    |
| 11:00AM                 | 38                | 17    | 27    | 0    | 82    | 13    | 51                 | 346   | 28      | 0    | 425   | 6     | 17               | 21    | 15      | 0    | 53    | 6     | 13                  | 391   | 35      | 0     | 439   | 8     | 99    |
| 12:00PM                 | 35                | 33    | 33    | 0    | 101   | 13    | 53                 | 394   | 21      | 0    | 468   | 3     | 14               | 17    | 11      | 0    | 42    | 3     | 15                  | 356   | 37      | 0     | 408   | 9     | 101   |
| Total                   | 741               | 670   | 753   | 0    | 2164  | 276   | 790                | 6852  | 463     | 1    | 8106  | 138   | 331              | 522   | 216     | 0    | 1069  | 188   | 261                 | 6656  | 652     | 2     | 7571  | 251   | 1891  |
| % Approach              | 34.2%             | 31.0% | 34.8% | 0%   | -     | -     | 9.7%               | 84.5% | 5.7%    | 0%   | -     | -     | 31.0%            | 48.8% | 20.2% ( | )%   | -     | -     | 3.4% 8              | 37.9% | 8.6%    | 0%    | -     | -     |       |
| % Total                 | 3.9%              | 3.5%  | 4.0%  | 0% : | 11.4% | -     | 4.2%               | 36.2% | 2.4%    | 0% 4 | 12.9% | -     | 1.8%             | 2.8%  | 1.1% (  | )%   | 5.7%  | -     | 1.4%                | 35.2% | 3.4%    | 0% 4  | 40.0% | -     |       |
| Lights                  | 704               | 603   | 727   | 0    | 2034  | -     | 712                | 6369  | 398     | 1    | 7480  | -     | 271              | 511   | 171     | 0    | 953   | -     | 228                 | 6125  | 621     | 2     | 6976  | -     | 1744  |
| % Lights                | 95.0%             | 90.0% | 96.5% | 0% 9 | 94.0% | -     | 90.1%              | 93.0% | 86.0% 1 | 100% | 92.3% | -     | 81.9%            | 97.9% | 79.2% ( | )% 8 | 39.1% | -     | 87.4% 9             | 92.0% | 95.2% 1 | 00% 9 | 92.1% | -     | 92.29 |
| Single-Unit Trucks      | 11                | 8     | 6     | 0    | 25    | -     | 13                 | 251   | 41      | 0    | 305   | -     | 41               | 7     | 23      | 0    | 71    | -     | 18                  | 274   | 9       | 0     | 301   | -     | 70    |
| % Single-Unit Trucks    | 1.5%              | 1.2%  | 0.8%  | 0%   | 1.2%  | -     | 1.6%               | 3.7%  | 8.9%    | 0%   | 3.8%  | -     | 12.4%            | 1.3%  | 10.6% ( | )%   | 6.6%  | -     | 6.9%                | 4.1%  | 1.4%    | 0%    | 4.0%  | -     | 3.79  |
| Articulated Trucks      | 2                 | 1     | 1     | 0    | 4     | -     | 0                  | 138   | 18      | 0    | 156   | -     | 18               | 2     | 22      | 0    | 42    | -     | 12                  | 160   | 3       | 0     | 175   | -     | 37    |
| % Articulated Trucks    | 0.3%              | 0.1%  | 0.1%  | 0%   | 0.2%  | -     | 0%                 | 2.0%  | 3.9%    | 0%   | 1.9%  | -     | 5.4%             | 0.4%  | 10.2% ( | )%   | 3.9%  | -     | 4.6%                | 2.4%  | 0.5%    | 0%    | 2.3%  | -     | 2.0   |
| Buses                   | 23                | 56    | 19    | 0    | 98    | -     | 62                 | 79    | 6       | 0    | 147   | -     | 0                | 0     | 0       | 0    | 0     | -     | 1                   | 78    | 17      | 0     | 96    | -     | 34    |
| % Buses                 | 3.1%              | 8.4%  | 2.5%  | 0%   | 4.5%  | -     | 7.8%               | 1.2%  | 1.3%    | 0%   | 1.8%  | -     | 0%               | 0%    | 0% (    | )%   | 0%    | -     | 0.4%                | 1.2%  | 2.6%    | 0%    | 1.3%  | -     | 1.8   |
| Bicycles on Road        | 1                 | 2     | 0     | 0    | 3     | -     | 3                  | 15    | 0       | 0    | 18    | -     | 1                | 2     | 0       | 0    | 3     | -     | 2                   | 19    | 2       | 0     | 23    | -     | 4     |
| % Bicycles on Road      | 0.1%              | 0.3%  | 0%    | 0%   | 0.1%  |       | 0.4%               | 0.2%  | 0%      | 0%   | 0.2%  |       | 0.3%             | 0.4%  | 0% (    | )%   | 0.3%  | -     | 0.8%                | 0.3%  | 0.3%    | 0%    | 0.3%  | -     | 0.29  |
| Pedestrians             | -                 |       | -     | -    | -     | 249   | -                  | -     | -       | -    |       | 135   | -                |       | -       | -    | -     | 170   | -                   |       | -       |       | -     | 247   |       |
| % Pedestrians           | -                 | -     | -     | -    | - 1   | 90.2% | -                  | -     | -       | -    | -     | 97.8% | -                | -     | -       | -    | - 9   | 90.4% | -                   | -     | -       | -     | - 9   | 98.4% |       |
| Bicycles on Crosswalk   | -                 | -     | -     | -    | -     | 27    | -                  | -     | -       | -    | -     | 3     | -                | -     | -       | -    | -     | 18    | -                   | -     | -       | -     | -     | 4     |       |
| % Bicycles on Crosswalk | -                 | _     |       | _    |       | 9.8%  | _                  | _     | _       | _    |       | 2.2%  |                  | _     |         | _    |       | 9.6%  | _                   | _     | _       | _     |       | 1.6%  |       |

#### Lawndale Avenue - 31st Street - TMC

Tue Sep 19, 2023

Midday Peak (Sep 19 2023 1PM - 2 PM)

All Classes (Lights, Single-Unit Trucks, Articulated Trucks, Buses, Pedestrians, Bicycles on

Road, Bicycles on Crosswalk)

All Movements

ID: 1110164, Location: 41.837037, -87.717025

| Leg                     | Lawnd  | ale Ave | nue   |      |       |       | 31st Str | eet   |         |      |       |       | Lawnda | ale Ave | nue     |     |       |       | 31st St | reet  |       |             |       |       |       |
|-------------------------|--------|---------|-------|------|-------|-------|----------|-------|---------|------|-------|-------|--------|---------|---------|-----|-------|-------|---------|-------|-------|-------------|-------|-------|-------|
| Direction               | Southb | ound    |       |      |       |       | Westbo   | und   |         |      |       |       | Northb | ound    |         |     |       |       | Eastbo  | ınd   |       |             |       |       |       |
| Time                    | R      | T       | L     | U    | App   | Ped*  | R        | T     | L       | U    | App   | Ped*  | R      | T       | L       | U   | App   | Ped*  | R       | T     | L     | U           | App   | Ped*  | Int   |
| 2023-09-19 1:00PM       | 17     | 8       | 7     | 0    | 32    | 1     | 12       | 92    | 6       | 0    | 110   | 0     | 1      | 4       | 1       | 0   | 6     | 1     | 5       | 78    | 9     | 0           | 92    | 1     | 24    |
| 1:15PM                  | 23     | 6       | 17    | 0    | 46    | 2     | 13       | 93    | 7       | 0    | 113   | 0     | 5      | 8       | 2       | 0   | 15    | 1     | 4       | 90    | 9     | 0           | 103   | 3     | 27    |
| 1:30PM                  | 14     | 11      | 17    | 0    | 42    | 1     | 5        | 124   | 12      | 0    | 141   | 0     | 5      | 6       | 4       | 0   | 15    | 2     | 2       | 73    | 9     | 0           | 84    | 2     | 28    |
| 1:45PM                  | 8      | 12      | 8     | 0    | 28    | 3     | 10       | 134   | 5       | 0    | 149   | 3     | 5      | 5       | 1       | 0   | 11    | 1     | 7       | 75    | 7     | 0           | 89    | 1     | 27    |
| Total                   | 62     | 37      | 49    | 0    | 148   | 7     | 40       | 443   | 30      | 0    | 513   | 3     | 16     | 23      | 8       | 0   | 47    | 5     | 18      | 316   | 34    | 0           | 368   | 7     | 107   |
| % Approach              | 41.9%  | 25.0%   | 33.1% | 0%   | -     | -     | 7.8%     | 36.4% | 5.8% (  | )%   | -     | -     | 34.0%  | 48.9%   | 17.0% ( | %   | -     | -     | 4.9%    | 85.9% | 9.2%  | 0%          | -     | -     |       |
| % Total                 | 5.8%   | 3.4%    | 4.6%  | 0% 1 | 13.8% | -     | 3.7%     | 41.2% | 2.8% (  | )% 4 | 17.7% | -     | 1.5%   | 2.1%    | 0.7% (  | %   | 4.4%  | -     | 1.7%    | 29.4% | 3.2%  | 0% <b>3</b> | 4.2%  | -     |       |
| PHF                     | 0.674  | 0.771   | 0.721 | -    | 0.804 | -     | 0.813    | 0.825 | 0.625   | -    | 0.857 | -     | 0.800  | 0.719   | 0.500   | - ( | 0.783 | -     | 0.643   | 0.885 | 0.944 | - (         | 0.900 | -     | 0.95  |
| Lights                  | 59     | 33      | 43    | 0    | 135   | -     | 33       | 406   | 20      | 0    | 459   | -     | 14     | 23      | 5       | 0   | 42    | -     | 11      | 287   | 31    | 0           | 329   | -     | 96    |
| % Lights                | 95.2%  | 89.2%   | 87.8% | 0% 9 | 91.2% | -     | 82.5%    | 91.6% | 66.7% ( | )% { | 39.5% | -     | 87.5%  | 100%    | 62.5% ( | % 8 | 9.4%  | -     | 61.1%   | 90.8% | 91.2% | 0% 8        | 9.4%  | -     | 89.79 |
| Single-Unit Trucks      | 1      | 0       | 4     | 0    | 5     | -     | 1        | 17    | 10      | 0    | 28    | -     | 1      | 0       | 3       | 0   | 4     | -     | 3       | 15    | 3     | 0           | 21    | -     | 5     |
| % Single-Unit Trucks    | 1.6%   | 0%      | 8.2%  | 0%   | 3.4%  | -     | 2.5%     | 3.8%  | 33.3% ( | )%   | 5.5%  | -     | 6.3%   | 0%      | 37.5% ( | %   | 8.5%  | -     | 16.7%   | 4.7%  | 8.8%  | 0%          | 5.7%  | -     | 5.49  |
| Articulated Trucks      | 1      | 0       | 0     | 0    | 1     | -     | 0        | 16    | 0       | 0    | 16    | -     | 1      | 0       | 0       | 0   | 1     | -     | 4       | 9     | 0     | 0           | 13    | -     | 3     |
| % Articulated Trucks    | 1.6%   | 0%      | 0%    | 0%   | 0.7%  | -     | 0%       | 3.6%  | 0% (    | )%   | 3.1%  | -     | 6.3%   | 0%      | 0% 0    | %   | 2.1%  | -     | 22.2%   | 2.8%  | 0%    | 0%          | 3.5%  | -     | 2.99  |
| Buses                   | 1      | 4       | 2     | 0    | 7     | -     | 5        | 3     | 0       | 0    | 8     | -     | 0      | 0       | 0       | 0   | 0     | -     | 0       | 4     | 0     | 0           | 4     | -     | 1     |
| % Buses                 | 1.6%   | 10.8%   | 4.1%  | 0%   | 4.7%  | -     | 12.5%    | 0.7%  | 0% (    | )%   | 1.6%  | -     | 0%     | 0%      | 0% 0    | %   | 0%    | -     | 0%      | 1.3%  | 0%    | 0%          | 1.1%  | -     | 1.89  |
| Bicycles on Road        | 0      | 0       | 0     | 0    | 0     | -     | 1        | 1     | 0       | 0    | 2     | -     | 0      | 0       | 0       | 0   | 0     | -     | 0       | 1     | 0     | 0           | 1     | -     |       |
| % Bicycles on Road      | 0%     | 0%      | 0%    | 0%   | 0%    | -     | 2.5%     | 0.2%  | 0% (    | )%   | 0.4%  | -     | 0%     | 0%      | 0% 0    | %   | 0%    | -     | 0%      | 0.3%  | 0%    | 0%          | 0.3%  | -     | 0.39  |
| Pedestrians             | -      | -       | -     | -    | -     | 6     | -        | -     | -       | -    | -     | 2     | -      | -       | -       | -   | -     | 3     | -       | -     | -     | -           | -     | 6     |       |
| % Pedestrians           | -      | -       | -     | -    | - 8   | 85.7% | -        | -     | -       | -    | - (   | 66.7% | -      | -       | -       | -   | -     | 60.0% | -       | -     | -     | -           | - 8   | 35.7% |       |
| Bicycles on Crosswalk   | -      | -       | -     | -    | -     | 1     | -        | -     | -       | -    | -     | 1     | -      | -       | -       | -   | -     | 2     | -       | -     | -     | -           | -     | 1     |       |
| % Bicycles on Crosswalk | -      | -       | -     | -    | - 1   | 14.3% | -        | -     | -       | -    | - 3   | 33.3% | -      | -       | -       | -   |       | 40.0% | -       | -     | -     | -           | - 1   | 14.3% |       |

<sup>\*</sup>Pedestrians and Bicycles on Crosswalk. L: Left, R: Right, T: Thru, U: U-Turn

Provided by: Fish Transportation Group Inc. 1950 N Washington Street, Suite 211, Naperville, IL, 60563, US

Tue Sep 19, 2023 Midday Peak (Sep 19 2023 1PM - 2 PM)