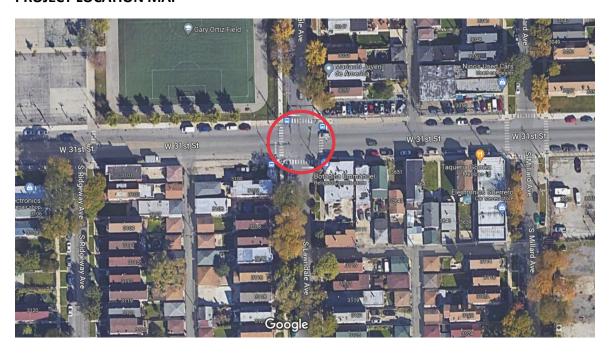

# CHICAGO - DELIVERING ZERO EMISSIONS COMMUNITIES (DZEC) TRUCK COUNTING PROJECT

COUNT LOCATION: W. 31st Street & S. Lawndale Avenue

South Lawndale

COUNT DATE: 09-19-2023

COUNT TYPE: Turning Movement Counts (TMC)



#### **PROJECT LOCATION MAP**



#### **COUNT TYPE: Intersection Turning Movement**

Turning Movement Counts, or TMC, are also typically known as an Intersection Count. In a TMC, vehicle movements (e.g., left, through, and right turns) and volumes for all legs of the intersection are captured, for a specific period of time.

#### **SITE PHOTOS**



#### **SUMMARY DATA REPORTS**

Truck traffic data was collected utilizing Miovision Scout video data collection (cameras). Video data was collected for a 24-hour period on a typical, non-holiday weekday. Miovision DataLink was used to generate reports and data visualizations to analyze traffic and truck count data. In addition, FTG generated truck-specific data reports. Summary data reports from both Miovision Datalink and FTG are described and presented below.

#### **Miovis