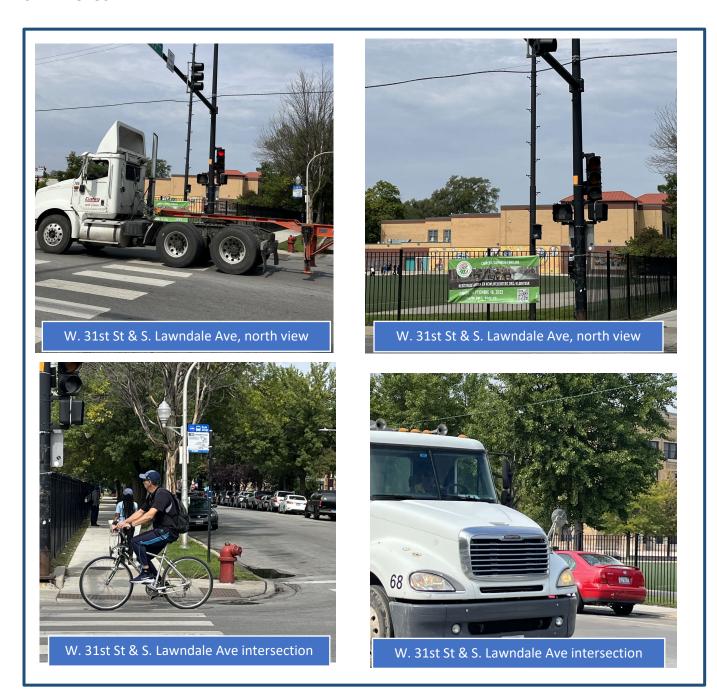

# CHICAGO - DELIVERING ZERO EMISSIONS COMMUNITIES (DZEC) TRUCK COUNTING PROJECT

COUNT LOCATION: W. 31st Street & S. Lawndale Avenue

South Lawndale

COUNT DATE: 09-19-2023

COUNT TYPE: Turning Movement Counts (TMC)



#### **PROJECT LOCATION MAP**



#### **COUNT TYPE: Intersection Turning Movement**

Turning Movement Counts, or TMC, are also typically known as an Intersection Count. In a TMC, vehicle movements (e.g., left, through, and right turns) and volumes for all legs of the intersection are captured, for a specific period of time.

#### **SITE PHOTOS**



#### **SUMMARY DATA REPORTS**

Truck traffic data was collected utilizing Miovision Scout video data collection (cameras). Video data was collected for a 24-hour period on a typical, non-holiday weekday. Miovision DataLink was used to generate reports and data visualizations to analyze traffic and truck count data. In addition, FTG generated truck-specific data reports. Summary data reports from both Miovision Datalink and FTG are described and presented below.

#### **Miovision Datalink Reports**

The following information is provided as generated from the Miovision Datalink portal:

- 1. Detailed PDF report presenting raw traffic volumes summarized by:
  - Time increments (i.e., 15-minute, 60-minute)
  - Length of count (i.e., Peak hour counts, 12-hour counts, 24-hour counts)
  - Data