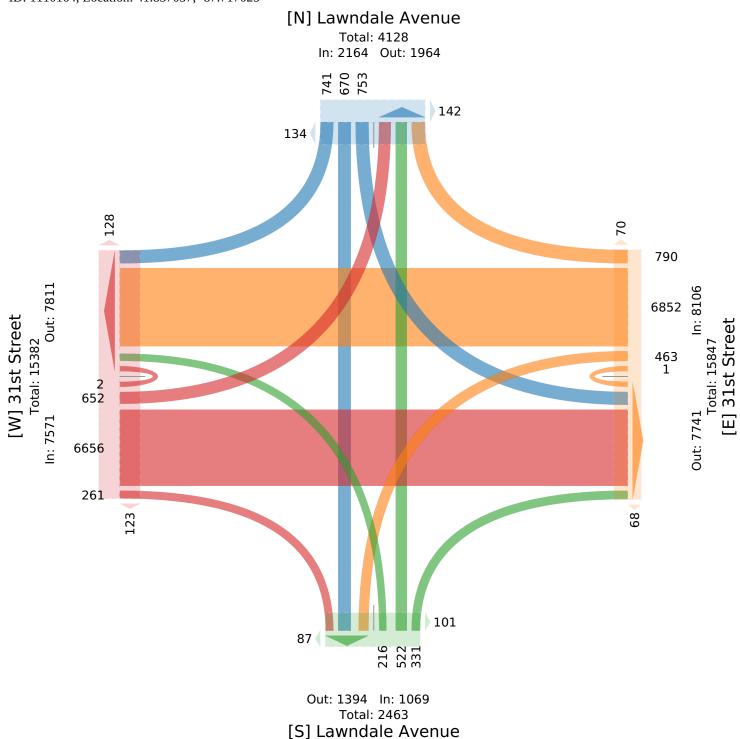

All Movements ID: 1110164, Location: 41.837037, -87.717025

| Leg<br>Direction        | Lawnda<br>Southbo |       | nue   |      |       |       | 31st Str<br>Westbo |       |         |      |       |       | Lawnda<br>Northb |       | nue     |      |       |       | 31st Str<br>Eastbou |       |         |       |       |       |       |
|-------------------------|-------------------|-------|-------|------|-------|-------|--------------------|-------|---------|------|-------|-------|------------------|-------|---------|------|-------|-------|---------------------|-------|---------|-------|-------|-------|-------|
| Гіте                    | R                 | T     | L     | U    | App   | Ped*  | R                  | T     | L       | U    | App   | Ped*  | R                | T     | L       | U    | App   | Ped*  | R                   | T     | L       | U     | App   | Ped*  | Int   |
| 2023-09-19 1:00PM       | 62                | 37    | 49    | 0    | 148   | 7     | 40                 | 443   | 30      | 0    | 513   | 3     | 16               | 23    | 8       | 0    | 47    | 5     | 18                  | 316   | 34      | 0     | 368   | 7     | 107   |
| 2:00PM                  | 36                | 42    | 61    | 0    | 139   | 32    | 62                 | 478   | 35      | 0    | 575   | 18    | 31               | 57    | 20      | 0    | 108   | 31    | 14                  | 393   | 45      | 0     | 452   | 45    | 127   |
| 3:00PM                  | 32                | 80    | 67    | 0    | 179   | 24    | 50                 | 498   | 43      | 1    | 592   | 14    | 20               | 66    | 8       | 0    | 94    | 10    | 18                  | 404   | 35      | 0     | 457   | 20    | 132   |
| 4:00PM                  | 50                | 107   | 64    | 0    | 221   | 15    | 57                 | 547   | 28      | 0    | 632   | 9     | 13               | 56    | 5       | 0    | 74    | 12    | 17                  | 424   | 44      | 0     | 485   | 11    | 141   |
| 5:00PM                  | 45                | 83    | 74    | 0    | 202   | 14    | 48                 | 582   | 33      | 0    | 663   | 12    | 12               | 37    | 24      | 0    | 73    | 17    | 14                  | 408   | 44      | 0     | 466   | 19    | 140   |
| 6:00PM                  | 40                | 55    | 57    | 0    | 152   | 14    | 48                 | 495   | 40      | 0    | 583   | 8     | 26               | 41    | 15      | 0    | 82    | 3     | 12                  | 361   | 53      | 0     | 426   | 8     | 124   |
| 7:00PM                  | 43                | 28    | 40    | 0    | 111   | 22    | 38                 | 302   | 21      | 0    | 361   | 3     | 12               | 17    | 4       | 0    | 33    | 8     | 10                  | 297   | 30      | 0     | 337   | 6     | 84    |
| 8:00PM                  | 37                | 13    | 23    | 0    | 73    | 5     | 35                 | 173   | 6       | 0    | 214   | 1     | 4                | 9     | 1       | 0    | 14    | 2     | 8                   | 190   | 25      | 0     | 223   | 2     | 52    |
| 9:00PM                  | 23                | 8     | 20    | 0    | 51    | 2     | 25                 | 134   | 7       | 0    | 166   | 1     | 4                | 6     | 6       | 0    | 16    | 3     | 12                  | 169   | 18      | 0     | 199   | 8     | 43    |
| 10:00PM                 | 11                | 3     | 7     | 0    | 21    | 2     | 26                 | 121   | 4       | 0    | 151   | 3     | 3                | 4     | 6       | 0    | 13    | 0     | 8                   | 128   | 26      | 0     | 162   | 6     | 34    |
| 11:00PM                 | 8                 | 3     | 5     | 0    | 16    | 2     | 10                 | 67    | 3       | 0    | 80    | 1     | 1                | 4     | 2       | 0    | 7     | 3     | 2                   | 83    | 23      | 1     | 109   | 0     | 21    |
| 2023-09-20 12:00AM      | 7                 | 1     | 5     | 0    | 13    | 1     | 11                 | 55    | 4       | 0    | 70    | 0     | 1                | 1     | 1       | 0    | 3     | 0     | 2                   | 55    | 11      | 0     | 68    | 1     | 15    |
| 1:00AM                  | 6                 | 0     | 0     | 0    | 6     | 0     | 2                  | 26    | 2       | 0    | 30    | 0     | 1                | 0     | 1       | 0    | 2     | 0     | 2                   | 50    | 6       | 0     | 58    | 0     | 9     |
| 2:00AM                  | 1                 | 1     | 2     | 0    | 4     | 1     | 3                  | 32    | 1       | 0    | 36    | 2     | 1                | 2     | 1       | 0    | 4     | 0     | 3                   | 36    | 0       | 0     | 39    | 0     | 8     |
| 3:00AM                  | 6                 | 0     | 6     | 0    | 12    | 2     | 7                  | 58    | 1       | 0    | 66    | 0     | 0                | 0     | 5       | 0    | 5     | 0     | 2                   | 50    | 3       | 0     | 55    | 0     | 13    |
| 4:00AM                  | 29                | 11    | 0     | 0    | 40    | 3     | 12                 | 125   | 15      | 0    | 152   | 2     | 13               | 5     | 4       | 0    | 22    | 1     | 8                   | 117   | 4       | 0     | 129   | 1     | 34    |
| 5:00AM                  | 31                | 23    | 28    | 0    | 82    | 8     | 9                  | 263   | 41      | 0    | 313   | 5     | 9                | 8     | 13      | 0    | 30    | 7     | 22                  | 254   | 14      | 0     | 290   | 2     | 71    |
| 6:00AM                  | 43                | 15    | 33    | 0    | 91    | 18    | 28                 | 281   | 10      | 0    | 319   | 7     | 34               | 15    | 18      | 0    | 67    | 9     | 8                   | 361   | 21      | 1     | 391   | 16    | 86    |
| 7:00AM                  | 59                | 41    | 58    | 0    | 158   | 45    | 58                 | 404   | 33      | 0    | 495   | 21    | 23               | 65    | 15      | 0    | 103   | 47    | 18                  | 493   | 29      | 0     | 540   | 56    | 129   |
| 8:00AM                  | 36                | 21    | 36    | 0    | 93    | 11    | 41                 | 372   | 15      | 0    | 428   | 7     | 27               | 21    | 12      | 0    | 60    | 9     | 18                  | 514   | 40      | 0     | 572   | 12    | 115   |
| 9:00AM                  | 27                | 28    | 27    | 0    | 82    | 10    | 36                 | 313   | 17      | 0    | 366   | 8     | 19               | 21    | 14      | 0    | 54    | 7     | 5                   | 436   | 36      | 0     | 477   | 7     | 97    |
| 10:00AM                 | 36                | 20    | 31    | 0    | 87    | 12    | 40                 | 343   | 25      | 0    | 408   | 4     | 30               | 26    | 7       | 0    | 63    | 5     | 12                  | 370   | 39      | 0     | 421   | 7     | 97    |
| 11:00AM                 | 38                | 17    | 27    | 0    | 82    | 13    | 51                 | 346   | 28      | 0    | 425   | 6     | 17               | 21    | 15      | 0    | 53    | 6     | 13                  | 391   | 35      | 0     | 439   | 8     | 99    |
| 12:00PM                 | 35                | 33    | 33    | 0    | 101   | 13    | 53                 | 394   | 21      | 0    | 468   | 3     | 14               | 17    | 11      | 0    | 42    | 3     | 15                  | 356   | 37      | 0     | 408   | 9     | 101   |
| Total                   | 741               | 670   | 753   | 0    | 2164  | 276   | 790                | 6852  | 463     | 1    | 8106  | 138   | 331              | 522   | 216     | 0    | 1069  | 188   | 261                 | 6656  | 652     | 2     | 7571  | 251   | 1891  |
| % Approach              | 34.2%             | 31.0% | 34.8% | 0%   | -     | -     | 9.7%               | 84.5% | 5.7%    | 0%   | -     | -     | 31.0%            | 48.8% | 20.2% ( | )%   | -     | -     | 3.4% 8              | 37.9% | 8.6%    | 0%    | -     | -     |       |
| % Total                 | 3.9%              | 3.5%  | 4.0%  | 0% : | 11.4% | -     | 4.2%               | 36.2% | 2.4%    | 0% 4 | 12.9% | -     | 1.8%             | 2.8%  | 1.1% (  | )%   | 5.7%  | -     | 1.4%                | 35.2% | 3.4%    | 0% 4  | 40.0% | -     |       |
| Lights                  | 704               | 603   | 727   | 0    | 2034  | -     | 712                | 6369  | 398     | 1    | 7480  | -     | 271              | 511   | 171     | 0    | 953   | -     | 228                 | 6125  | 621     | 2     | 6976  | -     | 1744  |
| % Lights                | 95.0%             | 90.0% | 96.5% | 0% 9 | 94.0% | -     | 90.1%              | 93.0% | 86.0% 1 | 100% | 92.3% | -     | 81.9%            | 97.9% | 79.2% ( | )% 8 | 39.1% | -     | 87.4% 9             | 92.0% | 95.2% 1 | 00% 9 | 92.1% | -     | 92.29 |
| Single-Unit Trucks      | 11                | 8     | 6     | 0    | 25    | -     | 13                 | 251   | 41      | 0    | 305   | -     | 41               | 7     | 23      | 0    | 71    | -     | 18                  | 274   | 9       | 0     | 301   | -     | 70    |
| % Single-Unit Trucks    | 1.5%              | 1.2%  | 0.8%  | 0%   | 1.2%  | -     | 1.6%               | 3.7%  | 8.9%    | 0%   | 3.8%  | -     | 12.4%            | 1.3%  | 10.6% ( | )%   | 6.6%  | -     | 6.9%                | 4.1%  | 1.4%    | 0%    | 4.0%  | -     | 3.79  |
| Articulated Trucks      | 2                 | 1     | 1     | 0    | 4     | -     | 0                  | 138   | 18      | 0    | 156   | -     | 18               | 2     | 22      | 0    | 42    | -     | 12                  | 160   | 3       | 0     | 175   | -     | 37    |
| % Articulated Trucks    | 0.3%              | 0.1%  | 0.1%  | 0%   | 0.2%  | -     | 0%                 | 2.0%  | 3.9%    | 0%   | 1.9%  | -     | 5.4%             | 0.4%  | 10.2% ( | )%   | 3.9%  | -     | 4.6%                | 2.4%  | 0.5%    | 0%    | 2.3%  | -     | 2.0   |
| Buses                   | 23                | 56    | 19    | 0    | 98    | -     | 62                 | 79    | 6       | 0    | 147   | -     | 0                | 0     | 0       | 0    | 0     | -     | 1                   | 78    | 17      | 0     | 96    | -     | 34    |
| % Buses                 | 3.1%              | 8.4%  | 2.5%  | 0%   | 4.5%  | -     | 7.8%               | 1.2%  | 1.3%    | 0%   | 1.8%  | -     | 0%               | 0%    | 0% (    | )%   | 0%    | -     | 0.4%                | 1.2%  | 2.6%    | 0%    | 1.3%  | -     | 1.8   |
| Bicycles on Road        | 1                 | 2     | 0     | 0    | 3     | -     | 3                  | 15    | 0       | 0    | 18    | -     | 1                | 2     | 0       | 0    | 3     | -     | 2                   | 19    | 2       | 0     | 23    | -     | 4     |
| % Bicycles on Road      | 0.1%              | 0.3%  | 0%    | 0%   | 0.1%  |       | 0.4%               | 0.2%  | 0%      | 0%   | 0.2%  |       | 0.3%             | 0.4%  | 0% (    | )%   | 0.3%  | -     | 0.8%                | 0.3%  | 0.3%    | 0%    | 0.3%  | -     | 0.29  |
| Pedestrians             | -                 |       | -     | -    | -     | 249   | -                  | -     | -       | -    |       | 135   | -                |       | -       | -    | -     | 170   | -                   |       | -       |       | -     | 247   |       |
| % Pedestrians           | -                 | -     | -     | -    | - 1   | 90.2% | -                  | -     | -       | -    | -     | 97.8% | -                | -     | -       | -    | - 9   | 90.4% | -                   | -     | -       | -     | - 9   | 98.4% |       |
| Bicycles on Crosswalk   | -                 | -     | -     | -    | -     | 27    | -                  | -     | -       | -    | -     | 3     | -                | -     | -       | -    | -     | 18    | -                   | -     | -       | -     | -     | 4     |       |
| % Bicycles on Crosswalk | -                 | _     |       | _    |       | 9.8%  | _                  | _     | _       | _    |       | 2.2%  |                  | _     |         | _    |       | 9.6%  | _                   | _     | _       | _     |       | 1.6%  |       |