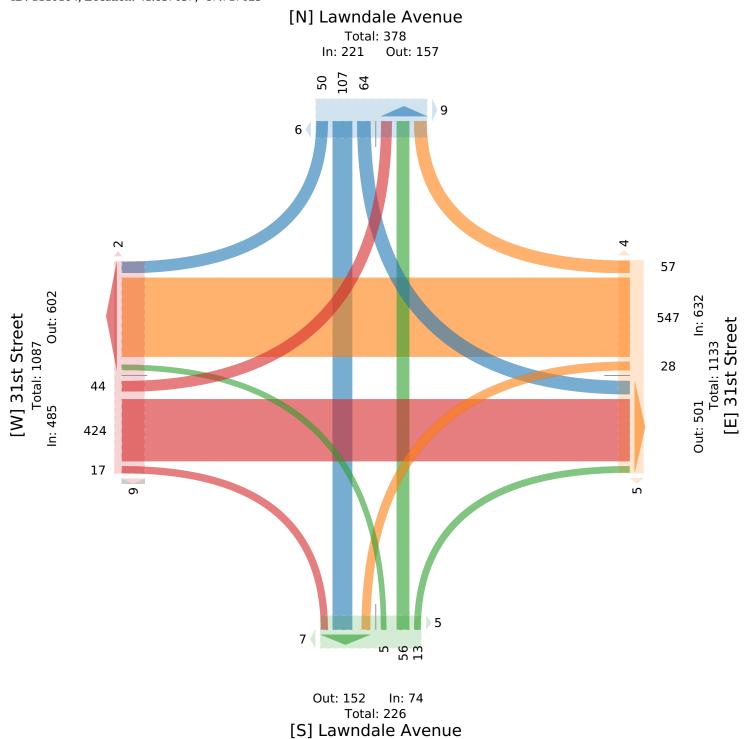

#### Lawndale Avenue - 31st Street - TMC

Tue Sep 19, 2023

PM Peak (Sep 19 2023 4PM - 5 PM) - Overall Peak Hour

All Classes (Lights, Single-Unit Trucks, Articulated Trucks, Buses, Pedestrians, Bicycles on

Road, Bicycles on Crosswalk)

All Movements

ID: 1110164, Location: 41.837037, -87.717025

| Leg                     | Lawnd  | ale Ave | nue   |             |       |       | 31st Str | eet   |         |      |       |      | Lawnda | ale Ave | enue   |      |       |       | 31st St | treet |       |             |       |      |       |
|-------------------------|--------|---------|-------|-------------|-------|-------|----------|-------|---------|------|-------|------|--------|---------|--------|------|-------|-------|---------|-------|-------|-------------|-------|------|-------|
| Direction               | Southb | ound    |       |             |       |       | Westbo   | und   |         |      |       |      | Northb | ound    |        |      |       |       | Eastbo  | und   |       |             |       |      |       |
| Time                    | R      | T       | L     | U           | App   | Ped*  | R        | T     | L       | U    | App   | Ped* | R      | T       | L      | U    | App   | Ped*  | R       | T     | L     | U           | App   | Ped* | Int   |
| 2023-09-19 4:00PM       | 17     | 36      | 24    | 0           | 77    | 10    | 14       | 143   | 8       | 0    | 165   | 4    | 3      | 17      | 1      | 0    | 21    | 8     | 6       | 103   | 10    | 0           | 119   | 7    | 382   |
| 4:15PM                  | 11     | 24      | 11    | 0           | 46    | 1     | 14       | 137   | 8       | 0    | 159   | 2    | 1      | 17      | 0      | 0    | 18    | 2     | 5       | 115   | 11    | 0           | 131   | 1    | 354   |
| 4:30PM                  | 10     | 21      | 18    | 0           | 49    | 4     | 16       | 123   | 7       | 0    | 146   | 1    | 3      | 7       | 2      | 0    | 12    | 1     | 2       | 113   | 17    | 0           | 132   | 2    | 339   |
| 4:45PM                  | 12     | 26      | 11    | 0           | 49    | 0     | 13       | 144   | 5       | 0    | 162   | 2    | 6      | 15      | 2      | 0    | 23    | 1     | 4       | 93    | 6     | 0           | 103   | 1    | 337   |
| Total                   | 50     | 107     | 64    | 0           | 221   | 15    | 57       | 547   | 28      | 0    | 632   | 9    | 13     | 56      | 5      | 0    | 74    | 12    | 17      | 424   | 44    | 0           | 485   | 11   | 1412  |
| % Approach              | 22.6%  | 48.4%   | 29.0% | 0%          | -     | -     | 9.0%     | 86.6% | 4.4% (  | )%   | -     | -    | 17.6%  | 75.7%   | 6.8% ( | )%   | -     | -     | 3.5%    | 87.4% | 9.1%  | 0%          | -     | -    | -     |
| % Total                 | 3.5%   | 7.6%    | 4.5%  | 0% <b>1</b> | 15.7% | -     | 4.0%     | 38.7% | 2.0% (  | )% 4 | 4.8%  | -    | 0.9%   | 4.0%    | 0.4% ( | )%   | 5.2%  | -     | 1.2%    | 30.0% | 3.1%  | 0% <b>3</b> | 4.3%  | -    | -     |
| PHF                     | 0.721  | 0.743   | 0.667 | -           | 0.714 | -     | 0.875    | 0.950 | 0.875   | -    | 0.956 | -    | 0.542  | 0.824   | 0.625  | -    | 0.804 | -     | 0.708   | 0.920 | 0.632 | - (         | 0.922 | -    | 0.924 |
| Lights                  | 49     | 100     | 63    | 0           | 212   | -     | 50       | 526   | 26      | 0    | 602   | -    | 12     | 54      | 5      | 0    | 71    | -     | 17      | 404   | 43    | 0           | 464   | -    | 1349  |
| % Lights                | 98.0%  | 93.5%   | 98.4% | 0% 9        | 95.9% | -     | 87.7% !  | 96.2% | 92.9% ( | )% 9 | 5.3%  | -    | 92.3%  | 96.4%   | 100% ( | )% 9 | 95.9% | -     | 100%    | 95.3% | 97.7% | 0% <b>9</b> | 5.7%  | -    | 95.5% |
| Single-Unit Trucks      | 0      | 1       | 0     | 0           | 1     | -     | 1        | 10    | 1       | 0    | 12    | -    | 1      | 2       | 0      | 0    | 3     | -     | 0       | 8     | 0     | 0           | 8     | -    | 24    |
| % Single-Unit Trucks    | 0%     | 0.9%    | 0%    | 0%          | 0.5%  | -     | 1.8%     | 1.8%  | 3.6% (  | )%   | 1.9%  | -    | 7.7%   | 3.6%    | 0% (   | )%   | 4.1%  | -     | 0%      | 1.9%  | 0%    | 0%          | 1.6%  | -    | 1.7%  |
| Articulated Trucks      | 0      | 0       | 0     | 0           | 0     | -     | 0        | 6     | 1       | 0    | 7     | -    | 0      | 0       | 0      | 0    | 0     | -     | 0       | 4     | 0     | 0           | 4     | -    | 11    |
| % Articulated Trucks    | 0%     | 0%      | 0%    | 0%          | 0%    | -     | 0%       | 1.1%  | 3.6% (  | )%   | 1.1%  | -    | 0%     | 0%      | 0% (   | )%   | 0%    | -     | 0%      | 0.9%  | 0%    | 0%          | 0.8%  | -    | 0.8%  |
| Buses                   | 0      | 6       | 1     | 0           | 7     | -     | 5        | 5     | 0       | 0    | 10    | -    | 0      | 0       | 0      | 0    | 0     | -     | 0       | 7     | 0     | 0           | 7     | -    | 24    |
| % Buses                 | 0%     | 5.6%    | 1.6%  | 0%          | 3.2%  | -     | 8.8%     | 0.9%  | 0% (    | )%   | 1.6%  | -    | 0%     | 0%      | 0% (   | )%   | 0%    | -     | 0%      | 1.7%  | 0%    | 0%          | 1.4%  | -    | 1.7%  |
| Bicycles on Road        | 1      | 0       | 0     | 0           | 1     | -     | 1        | 0     | 0       | 0    | 1     | -    | 0      | 0       | 0      | 0    | 0     | -     | 0       | 1     | 1     | 0           | 2     | -    | 4     |
| % Bicycles on Road      | 2.0%   | 0%      | 0%    | 0%          | 0.5%  | -     | 1.8%     | 0%    | 0% (    | )%   | 0.2%  | -    | 0%     | 0%      | 0% (   | )%   | 0%    | -     | 0%      | 0.2%  | 2.3%  | 0%          | 0.4%  | -    | 0.3%  |
| Pedestrians             | -      | -       | -     | -           | -     | 11    | -        | -     | -       | -    | -     | 9    | -      | -       | -      | -    | -     | 11    | -       | -     | -     | -           | -     | 11   |       |
| % Pedestrians           | -      | -       | -     | -           | - '   | 73.3% | -        | -     | -       | -    | -     | 100% | -      | -       | -      | -    | -     | 91.7% | -       | -     | -     | -           | -     | 100% | -     |
| Bicycles on Crosswalk   | -      | -       | -     | -           | -     | 4     | -        | -     | -       | -    | -     | 0    | -      | -       | -      | -    | -     | 1     | -       | -     | -     | -           | -     | 0    |       |
| % Bicycles on Crosswalk | -      | -       | -     | -           | - 1   | 26.7% | -        | -     | -       | -    | -     | 0%   | -      | -       | -      | -    | -     | 8.3%  | -       | -     | -     | -           | -     | 0%   | -     |

<sup>\*</sup>Pedestrians and Bicycles on Crosswalk. L: Left, R: Right, T: Thru, U: U-Turn

Tue Sep 19, 2023 PM Peak (Sep 19 2023 4PM - 5 PM) - Overall Peak Hour All Classes (Lights, Single-Unit Trucks, Articulated Trucks, Buses, Pedestrians, Bicycles on Road, Bicycles on Crosswalk) All Movements