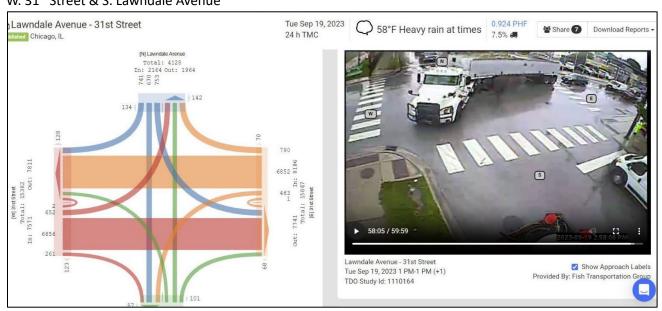

## Example from Miovision Datalink Portal W. 31<sup>st</sup> Street & S. Lawndale Avenue