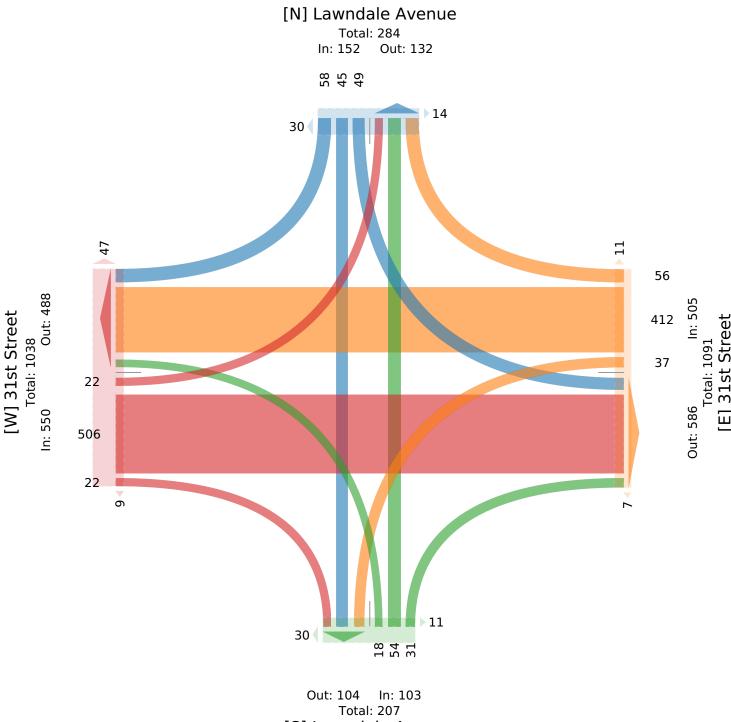

#### Lawndale Avenue - 31st Street - TMC

Wed Sep 20, 2023

AM Peak (Sep 20 2023 7:15AM - 8:15 AM) All Classes (Lights, Single-Unit Trucks, Articulated Trucks, Buses, Pedestrians, Bicycles on

Road, Bicycles on Crosswalk)

All Movements

ID: 1110164, Location: 41.837037, -87.717025

| Leg                     | Lawnd  | ale Ave | nue   |      |       |      | 31st Sti | reet  |         |      |       |      | Lawnd  | ale Ave | enue    |      |       |      | 31st Str | eet   |       |             |       |      |       |
|-------------------------|--------|---------|-------|------|-------|------|----------|-------|---------|------|-------|------|--------|---------|---------|------|-------|------|----------|-------|-------|-------------|-------|------|-------|
| Direction               | Southb | ound    |       |      |       |      | Westbo   | ound  |         |      |       |      | Northb | ound    |         |      |       |      | Eastbou  | ınd   |       |             |       |      |       |
| Time                    | R      | T       | L     | U    | App   | Ped* | R        | T     | L       | U    | App   | Ped* | R      | T       | L       | U    | App   | Ped* | R        | T     | L     | U           | App   | Ped* | Int   |
| 2023-09-20 7:15AM       | 13     | 10      | 9     | 0    | 32    | 11   | 8        | 94    | 9       | 0    | 111   | 2    | 6      | 13      | 2       | 0    | 21    | 5    | 4        | 129   | 4     | 0           | 137   | 6    | 30    |
| 7:30AM                  | 9      | 10      | 11    | 0    | 30    | 15   | 14       | 122   | 12      | 0    | 148   | 10   | 5      | 11      | 7       | 0    | 23    | 26   | 4        | 114   | 5     | 0           | 123   | 43   | 324   |
| 7:45AM                  | 29     | 19      | 23    | 0    | 71    | 14   | 19       | 93    | 9       | 0    | 121   | 5    | 8      | 25      | 6       | 0    | 39    | 10   | 8        | 134   | 8     | 0           | 150   | 6    | 38    |
| 8:00AM                  | 7      | 6       | 6     | 0    | 19    | 4    | 15       | 103   | 7       | 0    | 125   | 1    | 12     | 5       | 3       | 0    | 20    | 0    | 6        | 129   | 5     | 0           | 140   | 1    | 304   |
| Total                   | 58     | 45      | 49    | 0    | 152   | 44   | 56       | 412   | 37      | 0    | 505   | 18   | 31     | 54      | 18      | 0    | 103   | 41   | 22       | 506   | 22    | 0           | 550   | 56   | 1310  |
| % Approach              | 38.2%  | 29.6%   | 32.2% | 0%   | -     | -    | 11.1%    | 81.6% | 7.3% (  | )%   | -     | -    | 30.1%  | 52.4%   | 17.5% ( | )%   | -     | -    | 4.0%     | 92.0% | 4.0%  | 0%          | -     | -    |       |
| % Total                 | 4.4%   | 3.4%    | 3.7%  | 0%   | 11.6% | -    | 4.3%     | 31.5% | 2.8% (  | )% : | 38.5% | -    | 2.4%   | 4.1%    | 1.4% (  | )%   | 7.9%  | -    | 1.7%     | 38.6% | 1.7%  | 0% 4        | 2.0%  | -    |       |
| PHF                     | 0.500  | 0.592   | 0.533 | -    | 0.535 | -    | 0.737    | 0.842 | 0.771   | -    | 0.851 | -    | 0.646  | 0.540   | 0.643   | - (  | 0.660 | -    | 0.688    | 0.940 | 0.688 | - (         | ).913 | -    | 0.858 |
| Lights                  | 55     | 42      | 45    | 0    | 142   | -    | 52       | 382   | 35      | 0    | 469   | -    | 29     | 53      | 13      | 0    | 95    | -    | 20       | 460   | 21    | 0           | 501   | -    | 120   |
| % Lights                | 94.8%  | 93.3%   | 91.8% | 0% 9 | 93.4% | -    | 92.9%    | 92.7% | 94.6% ( | )% 9 | 92.9% | -    | 93.5%  | 98.1%   | 72.2% ( | )% 9 | 2.2%  | -    | 90.9%    | 90.9% | 95.5% | 0% <b>9</b> | 1.1%  | -    | 92.1% |
| Single-Unit Trucks      | 1      | 0       | 0     | 0    | 1     | -    | 0        | 18    | 0       | 0    | 18    | -    | 2      | 0       | 3       | 0    | 5     | -    | 1        | 25    | 0     | 0           | 26    | -    | 50    |
| % Single-Unit Trucks    | 1.7%   | 0%      | 0%    | 0%   | 0.7%  | -    | 0%       | 4.4%  | 0% (    | )%   | 3.6%  | -    | 6.5%   | 0%      | 16.7% ( | )%   | 4.9%  | -    | 4.5%     | 4.9%  | 0%    | 0% -        | 4.7%  | -    | 3.8%  |
| Articulated Trucks      | 0      | 0       | 0     | 0    | 0     | -    | 0        | 3     | 2       | 0    | 5     | -    | 0      | 1       | 2       | 0    | 3     | -    | 1        | 13    | 0     | 0           | 14    | -    | 22    |
| % Articulated Trucks    | 0%     | 0%      | 0%    | 0%   | 0%    | -    | 0%       | 0.7%  | 5.4% (  | )%   | 1.0%  | -    | 0%     | 1.9%    | 11.1% ( | )%   | 2.9%  | -    | 4.5%     | 2.6%  | 0%    | 0%          | 2.5%  | -    | 1.7%  |
| Buses                   | 2      | 3       | 4     | 0    | 9     | -    | 4        | 8     | 0       | 0    | 12    | -    | 0      | 0       | 0       | 0    | 0     | -    | 0        | 6     | 1     | 0           | 7     | -    | 28    |
| % Buses                 | 3.4%   | 6.7%    | 8.2%  | 0%   | 5.9%  | -    | 7.1%     | 1.9%  | 0% (    | )%   | 2.4%  | -    | 0%     | 0%      | 0% (    | )%   | 0%    | -    | 0%       | 1.2%  | 4.5%  | 0%          | 1.3%  | -    | 2.1%  |
| Bicycles on Road        | 0      | 0       | 0     | 0    | 0     | -    | 0        | 1     | 0       | 0    | 1     | -    | 0      | 0       | 0       | 0    | 0     | -    | 0        | 2     | 0     | 0           | 2     | -    | :     |
| % Bicycles on Road      | 0%     | 0%      | 0%    | 0%   | 0%    | -    | 0%       | 0.2%  | 0% (    | )%   | 0.2%  | -    | 0%     | 0%      | 0% (    | )%   | 0%    | -    | 0%       | 0.4%  | 0%    | 0%          | 0.4%  | -    | 0.2%  |
| Pedestrians             | -      | -       | -     | -    | -     | 44   | -        | -     | -       | -    | -     | 18   | -      | -       | -       | -    | -     | 41   | -        | -     | -     | -           | -     | 56   |       |
| % Pedestrians           | -      | -       | -     | -    | -     | 100% | -        | -     | -       | -    | -     | 100% | -      | -       | -       | -    | -     | 100% | -        | -     | -     | -           | -     | 100% |       |
| Bicycles on Crosswalk   | -      | -       | -     | -    | -     | 0    | -        | -     | -       | -    | -     | 0    | -      | -       | -       | -    | -     | 0    | -        | -     | -     | -           | -     | 0    |       |
| % Bicycles on Crosswalk | -      | -       | -     | -    | -     | 0%   | -        | -     | -       | -    | -     | 0%   | -      | -       | -       | -    | -     | 0%   | -        | -     | -     | -           | -     | 0%   |       |

<sup>\*</sup>Pedestrians and Bicycles on Crosswalk. L: Left, R: Right, T: Thru, U: U-Turn

Provided by: Fish Transportation Group Inc. 1950 N Washington Street, Suite 211, Naperville, IL, 60563, US

Wed Sep 20, 2023