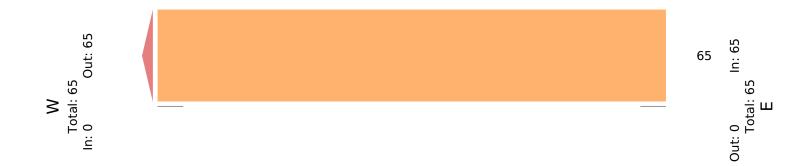

Driveway btw 40th St - 40th P

| Leg                         | East            |       | West      |     |       |
|-----------------------------|-----------------|-------|-----------|-----|-------|
| Direction                   | Westbound       |       | Eastbound |     |       |
| Time                        | Т               | Арр   | T         | Арр | Int   |
| 2023-05-16 1:15             | PM 16           | 16    | 0         | 0   | 16    |
| 1:30                        | PM 18           | 18    | 0         | 0   | 18    |
| 1:4                         | PM 15           | 15    | 0         | 0   | 15    |
| 2:00                        | PM 16           | 16    | 0         | 0   | 16    |
| 1                           | otal 65         | 65    | 0         | 0   | 65    |
| % Appro                     | ach 100%        | -     | 0%        | -   | -     |
| %1                          | otal 100%       | 100%  | 0%        | 0%  | -     |
|                             | <b>HF</b> 0.903 | 0.903 | -         | -   | 0.903 |
| Li                          | thts 1          | 1     | 0         | 0   | 1     |
| % Li                        | hts 1.5%        | 1.5%  | 0%        | -   | 1.5%  |
| Articulated Tro             | <b>cks</b> 52   | 52    | 0         | 0   | 52    |
| % Articulated Tro           | cks 80.0%       | 80.0% | 0%        | -   | 80.0% |
| Buses and Single-Unit Tru   | cks 12          | 12    | 0         | 0   | 12    |
| % Buses and Single-Unit Tru | cks 18.5%       | 18.5% | 0%        | -   | 18.5% |