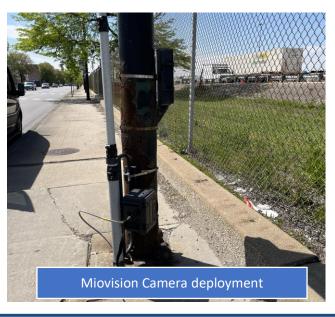

een W. 40<sup>th</sup> Street &

W. 40<sup>th</sup> Place / BNSF Corwith Access Drive

**Brighton Park** 

COUNT DATE: 05-16-2023

COUNT TYPE: 24-Hour Average Daily Traffic/Automatic Traffic Recorder

#### PROJECT LOCATION MAP



## **COUNT TYPE: 24-Hour Average Daily Traffic**

Average Daily Traffic Counts (ADT), also referred to by Miovision as ATRs – Automatic Traffic Recorder (ATR) counts are used to capture the volume of vehicles that travel on a roadway over a given period of time. ADTs count all vehicles that travel through a specific point of a road over a short duration time period and are representative only of the time period and type of traffic volumes included. ADT is a standard measure of traffic volume used for traffic monitoring and forecasting.



# **SITE PHOTOS**









#### SUMMARY DATA REPORTS

Truck traffic data was collected utilizing Miovision Scout video data collection (cameras). Video data was collected for a 24-hour period on a typical, non-holiday weekday. Miovision DataLink was used to generate reports and data visualizations to analyze traffic and truck count data. In addition, FTG generated truck-specific data reports. Summary data reports from both Miovision Datalink and FTG are described and presented below.

#### **Miovision Datalink Reports**

The following information is provided as generated from the Miovision Datalink portal:

- 1. Detailed PDF report presenting raw traffic volumes summarized by:
  - Time increments (i.e., 15-minute, 60-minute)
  - Length of count (i.e., Peak hour counts, 12-hour counts, 24-hour counts)
  - Data tabl