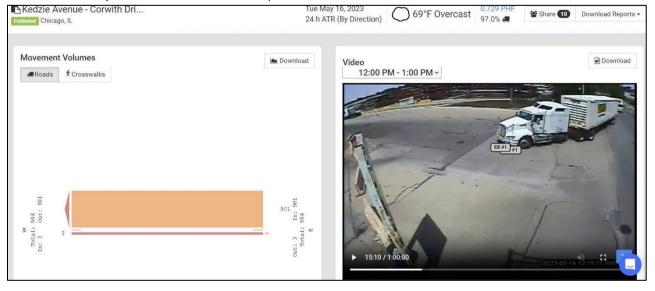

#### Example from Miovision Datalink Portal

S. Kedzie Avenue/BNSF Corwith access drive, between W. 40th Street & W. 40th Place

Driveway btw 40th St - 40th P

| Leg                            | East      |       | West      |       |       |
|--------------------------------|-----------|-------|-----------|-------|-------|
| Direction                      | Westbound |       | Eastbound |       |       |
| Time                           | T         | Арр   | T         | Арр   | Int   |
| 2023-05-16 12:00PM             | 61        | 61    | 0         | 0     | 61    |
| 1:00PM                         | 59        | 59    | 0         | 0     | 59    |
| 2:00PM                         | 49        | 49    | 0         | 0     | 49    |
| 3:00PM                         | 30        | 30    | 0         | 0     | 30    |
| 4:00PM                         | 39        | 39    | 0         | 0     | 39    |
| 5:00PM                         | 31        | 31    | 0         | 0     | 31    |
| 6:00PM                         | 27        | 27    | 0         | 0     | 27    |
| 7:00PM                         | 51        | 51    | 0         | 0     | 51    |
| 8:00PM                         | 19        | 19    | 0         | 0     | 19    |
| 9:00PM                         | 24        | 24    | 0         | 0     | 24    |
| 10:00PM                        | 25        | 25    | 0         | 0     | 25    |
| 11:00PM                        | 28        | 28    | 0         | 0     | 28    |
| 2023-05-17 12:00AM             | 42        | 42    | 0         | 0     | 42    |
| 1:00AM                         | 31        | 31    | 0         | 0     | 31    |
| 2:00AM                         |           | 18    | 0         | 0     | 18    |
| 3:00AM                         | 28        | 28    | 1         | 1     | 29    |
| 4:00AM                         | 29        | 29    | 0         | 0     | 29    |
| 5:00AM                         | 43        | 43    | 0         | 0     |       |
| 6:00AM                         | 28        | 28    | 0         | 0     | 28    |
| 7:00AM                         | 27        | 27    | 0         | 0     | 27    |
| 8:00AM                         | 34        | 34    | 0         | 0     | 34    |
| 9:00AM                         |           | 48    | 0         | 0     | 48    |
| 10:00AM                        | 69        | 69    | 1         | 1     | 70    |
| 11:00AM                        | 61        | 61    | 1         | 1     | 62    |
| Total                          |           | 901   | 3         | 3     | 904   |
| % Approach                     | 100%      | -     | 100%      | -     | -     |
| % Total                        | 99.7%     | 99.7% | 0.3%      | 0.3%  | -     |
| Lights                         | 26        | 26    | 1         | 1     | 27    |
| % Lights                       | 2.9%      | 2.9%  | 33.3%     | 33.3% | 3.0%  |
| Articulated Trucks             | 648       | 648   | 0         | 0     | 648   |
| % Articulated Trucks           | 71.9%     | 71.9% | 0%        | 0%    | 71.7% |
| Buses and Single-Unit Trucks   | 227       | 227   | 2         | 2     | 229   |
| % Buses and Single-Unit Trucks | 25.2%     | 25.2% | 66.7%     | 66.7% | 25.3% |