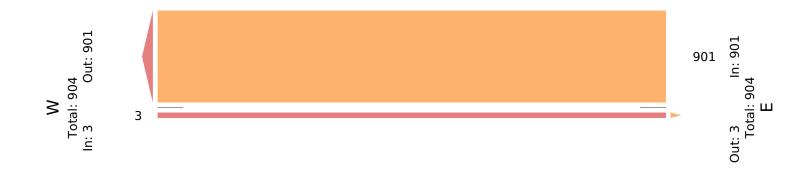

Driveway btw 40th St - 40th P

| Leg                            | East      |       | West      |       |       |
|--------------------------------|-----------|-------|-----------|-------|-------|
| Direction                      | Westbound |       | Eastbound |       |       |
| Time                           | T         | Арр   | T         | Арр   | Int   |
| 2023-05-16 12:00PM             | 61        | 61    | 0         | 0     | 61    |
| 1:00PM                         | 59        | 59    | 0         | 0     | 59    |
| 2:00PM                         | 49        | 49    | 0         | 0     | 49    |
| 3:00PM                         | 30        | 30    | 0         | 0     | 30    |
| 4:00PM                         | 39        | 39    | 0         | 0     | 39    |
| 5:00PM                         | 31        | 31    | 0         | 0     | 31    |
| 6:00PM                         | 27        | 27    | 0         | 0     | 27    |
| 7:00PM                         | 51        | 51    | 0         | 0     | 51    |
| 8:00PM                         | 19        | 19    | 0         | 0     | 19    |
| 9:00PM                         | 24        | 24    | 0         | 0     | 24    |
| 10:00PM                        | 25        | 25    | 0         | 0     | 25    |
| 11:00PM                        | 28        | 28    | 0         | 0     | 28    |
| 2023-05-17 12:00AM             | 42        | 42    | 0         | 0     | 42    |
| 1:00AM                         | 31        | 31    | 0         | 0     | 31    |
| 2:00AM                         |           | 18    | 0         | 0     | 18    |
| 3:00AM                         | 28        | 28    | 1         | 1     | 29    |
| 4:00AM                         | 29        | 29    | 0         | 0     | 29    |
| 5:00AM                         | 43        | 43    | 0         | 0     |       |
| 6:00AM                         | 28        | 28    | 0         | 0     | 28    |
| 7:00AM                         | 27        | 27    | 0         | 0     | 27    |
| 8:00AM                         | 34        | 34    | 0         | 0     | 34    |
| 9:00AM                         |           | 48    | 0         | 0     | 48    |
| 10:00AM                        | 69        | 69    | 1         | 1     | 70    |
| 11:00AM                        | 61        | 61    | 1         | 1     | 62    |
| Total                          |           | 901   | 3         | 3     | 904   |
| % Approach                     | 100%      | -     | 100%      | -     | -     |
| % Total                        | 99.7%     | 99.7% | 0.3%      | 0.3%  | -     |
| Lights                         | 26        | 26    | 1         | 1     | 27    |
| % Lights                       | 2.9%      | 2.9%  | 33.3%     | 33.3% | 3.0%  |
| Articulated Trucks             | 648       | 648   | 0         | 0     | 648   |
| % Articulated Trucks           | 71.9%     | 71.9% | 0%        | 0%    | 71.7% |
| Buses and Single-Unit Trucks   | 227       | 227   | 2         | 2     | 229   |
| % Buses and Single-Unit Trucks | 25.2%     | 25.2% | 66.7%     | 66.7% | 25.3% |