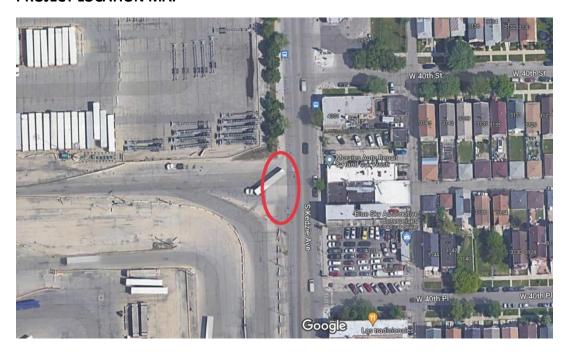

# CHICAGO - DELIVERING ZERO EMISSIONS COMMUNITIES (DZEC) TRUCK COUNTING PROJECT

COUNT LOCATION: S. Kedzie Ave., between W. 40<sup>th</sup> Street &

W. 40<sup>th</sup> Place / BNSF Corwith Access Drive

**Brighton Park** 

#### PROJECT LOCATION MAP