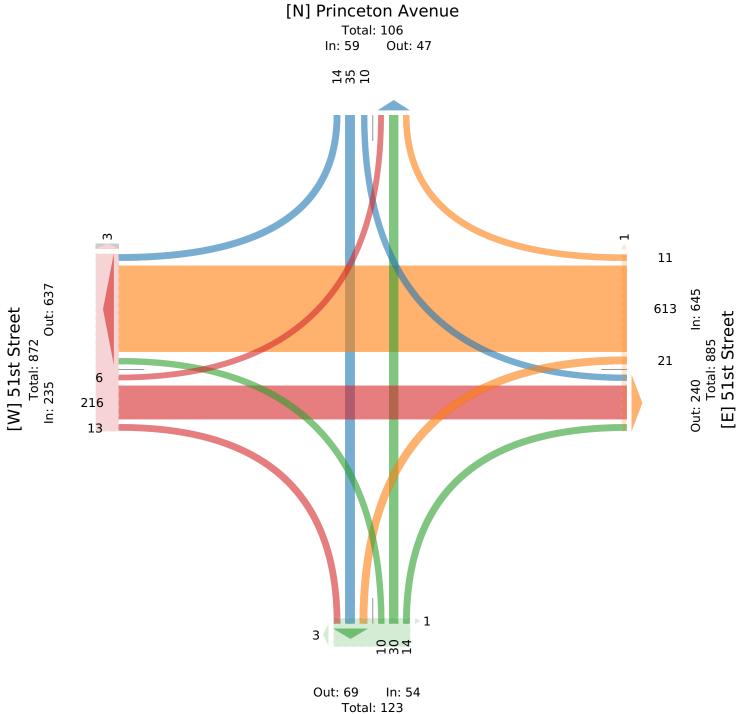

Tue May 16, 2023 Midday Peak (May 16 2023 1PM - 2 PM) All Classes (Lights, Articulated Trucks, Buses and Single-Unit Trucks, Pedestrians, Bicycles on Road, Bicycles on Crosswalk) All Movements ID: 1070493, Location: 41.801811, -87.633134

| Leg                     | Princet | on Ave | nue   |      |          |      | 51st St | reet  |       |     |       |      | Princet | on Ave | nue     |             |       |       | 51st St | reet    |       |             |       |       |       |
|-------------------------|---------|--------|-------|------|----------|------|---------|-------|-------|-----|-------|------|---------|--------|---------|-------------|-------|-------|---------|---------|-------|-------------|-------|-------|-------|
| -0                      | Southb  |        | inuc  |      |          |      | Westb   |       |       |     |       |      | Northb  |        | inuc    |             |       |       | Eastbo  |         |       |             |       |       |       |
| Time                    | R       | T      | L     | U    | Ann      | Ped* | R       | Т     | L     | U   | Ann   | Ped* | R       | T      | L       | U           | Арр   | Ped*  | R       | T       | L     | U           | Арр   | Ped*  | Int   |
| 2023-05-16 1:00PM       | 1       | 1      |       | 0    | 4        | 0    | 0       | 55    | 1     | 0   | 56    | 0    | 7       | 8      | 7       | -           | 22    | 2     | 3       | 56      | 0     | -           | 59    | 0     | 141   |
| 1:15PM                  | 1       | 1      | 1     | -    | 3        | 0    | 1       | 51    | 3     | 0   | 55    | 0    | 1       | 9      | 3       | 0           | 13    | - 1   | 2       | 51      | 0     | 0           | 53    | 0     | 124   |
| 1:13PM<br>1:30PM        | 3       | 2      | 1     | -    | <u> </u> | 1    | 0       | 66    | 0     | 0   |       | 0    | 1       | -      | -       | 0           | 13    | 0     | 2       | 56      | 2     | -           |       | 0     | 124   |
|                         |         |        |       | -    | -        | 1    | -       |       |       | -   |       | 0    | -       | 6      | -       | -           |       | 0     |         |         |       | -           | 60    | 0     |       |
| 1:45PM                  | 1       | 2      | 3     | 0    | 6        | 1    | 2       | 72    | 2     | 0   | 76    | 1    | 2       | 6      | 2       | 0           | 10    | 0     | 3       | 54      | 0     | 0           | 57    | 4     | 149   |
| Total                   | 6       | 6      | 7     | 0    | 19       | 2    | 3       | 244   | 6     | 0   | 253   | 1    | 11      | 29     | 17      | 0           | 57    | 3     | 10      | 217     | 2     | 0           | 229   | 4     | 558   |
| % Approach              | 31.6%   | 31.6%  | 36.8% | 0%   | -        | -    | 1.2%    | 96.4% | 2.4%  | 0%  | -     | -    | 19.3%   | 50.9%  | 29.8% ( | )%          | -     | -     | 4.4% 9  | 94.8%   | 0.9%  | 0%          | -     | -     | -     |
| % Total                 | 1.1%    | 1.1%   | 1.3%  | 0% : | 3.4%     | -    | 0.5%    | 43.7% | 1.1%  | 0%4 | 45.3% | -    | 2.0%    | 5.2%   | 3.0% (  | )% 1        | 0.2%  | -     | 1.8% 3  | 38.9%   | 0.4%  | 0%4         | 41.0% | -     | -     |
| PHF                     | 0.500   | 0.750  | 0.583 | - (  | ).792    | -    | 0.375   | 0.844 | 0.500 | -   | 0.829 | -    | 0.393   | 0.806  | 0.607   | - (         | 0.648 | -     | 0.833   | 0.964 ( | ).250 | - 1         | 0.950 | -     | 0.939 |
| Lights                  | 6       | 6      | 7     | 0    | 19       | -    | 3       | 216   | 6     | 0   | 225   | -    | 11      | 27     | 17      | 0           | 55    | -     | 10      | 149     | 2     | 0           | 161   | -     | 460   |
| % Lights                | 100%    | 100%   | 100%  | 0% 1 | 00%      | -    | 100%    | 88.5% | 100%  | 0%  | 88.9% | -    | 100%    | 93.1%  | 100% (  | )% <b>9</b> | 6.5%  | -     | 100% (  | 68.7%   | 100%  | 0% 7        | 70.3% | -     | 82.4% |
| Articulated Trucks      | 0       | 0      | 0     | 0    | 0        | -    | 0       | 13    | 0     | 0   | 13    | -    | 0       | 0      | 0       | 0           | 0     | -     | 0       | 38      | 0     | 0           | 38    | -     | 51    |
| % Articulated Trucks    | 0%      | 0%     | 0%    | 0%   | 0%       | -    | 0%      | 5.3%  | 0%    | 0%  | 5.1%  | -    | 0%      | 0%     | 0% (    | )%          | 0%    | -     | 0%      | 17.5%   | 0%    | 0% 1        | 6.6%  | -     | 9.1%  |
| Buses and Single-Unit   |         |        |       |      |          |      |         |       |       |     |       |      |         |        |         |             |       |       |         |         |       |             |       |       |       |
| Trucks                  | 0       | 0      | 0     | 0    | 0        | -    | 0       | 14    | 0     | 0   | 14    | -    | 0       | 2      | 0       | 0           | 2     | -     | 0       | 29      | 0     | 0           | 29    | -     | 45    |
| % Buses and Single-Unit |         |        |       |      |          |      |         |       |       |     |       |      |         |        |         |             |       |       |         |         |       |             |       |       |       |
| Trucks                  | 0%      | 0%     | 0%    | 0%   | 0%       | -    | 0%      | 5.7%  | 0%    | 0%  | 5.5%  | -    | 0%      | 6.9%   | 0% (    | )%          | 3.5%  | -     | 0% :    | 13.4%   | 0%    | 0% <b>1</b> | 12.7% | -     | 8.1%  |
| Bicycles on Road        | 0       | 0      | 0     | 0    | 0        | -    | 0       | 1     | 0     | 0   | 1     | -    | 0       | 0      | 0       | 0           | 0     | -     | 0       | 1       | 0     | 0           | 1     | -     | 2     |
| % Bicycles on Road      | 0%      | 0%     | 0%    | 0%   | 0%       | -    | 0%      | 0.4%  | 0%    | 0%  | 0.4%  | -    | 0%      | 0%     | 0% (    | )%          | 0%    | -     | 0%      | 0.5%    | 0%    | 0%          | 0.4%  | -     | 0.4%  |
| Pedestrians             | -       | -      | -     | -    | -        | 2    | -       | -     | -     | -   | -     | 0    | -       | -      | -       | -           | -     | 2     | -       | -       | -     | -           | -     | 3     |       |
| % Pedestrians           | -       | -      | -     | -    | -        | 100% | -       | -     | -     | -   | -     | 0%   | -       | -      | -       | -           | -     | 66.7% | -       | -       | -     | -           | - 5   | 75.0% | -     |
| Bicycles on Crosswalk   | -       | -      | -     | -    | -        | 0    | -       | -     | -     | -   | -     | 1    | -       | -      | -       | -           | -     | 1     | -       | -       | -     | -           | -     | 1     |       |
| % Bicycles on Crosswalk | -       | -      | -     | -    | -        | 0%   | -       | -     | -     | -   | -     | 100% | -       | -      | -       | -           | -     | 33.3% | -       | -       | -     | -           | - 2   | 25.0% | -     |

#### Princeton Avenue & 51st Street - TMC Tue May 16, 2023 Midday Peak (May 16 2023 1PM - 2 PM) All Classes (Lights, Articulated Trucks, Buses and Single-Unit Trucks, Pedestrians, Bicycles on Road, Bicycles on Crosswalk) All Movements