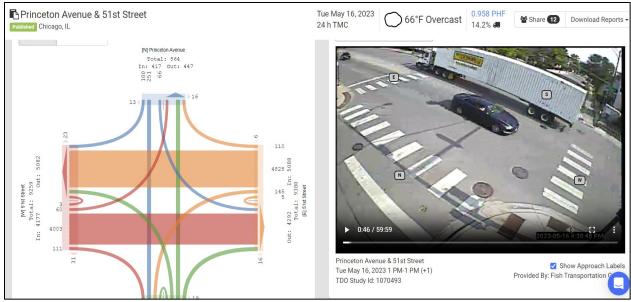

#### **Miovision Datalink Reports**

The following information is provided as generated from the Miovision Datalink portal:

- 1. Detailed PDF report presenting raw traffic volumes summarized by:
  - Time increments (i.e., 15-minute, 60-minute)
  - Length of count (i.e., Peak hour counts, 12-hour counts, 24-hour counts)
  - Data tables presented as: full count length summary, AM peak period, midday, PM peak period
  - vehicle classifications: autos, light (single-unit) trucks & buses, heavy (multi-unit trucks)
  - all turning movements
- 2. Summary PDF presenting:
  - Percent by approach
  - Percent by vehicle classifications
  - Peak Hour Factor
- 3. Intersection data plot (movement visualization) showing Intersection diagram (vehicles entering and exiting the intersection)

Example from Miovision Datalink Portal S. Princeton Avenue & W. 51<sup>st</sup> Street