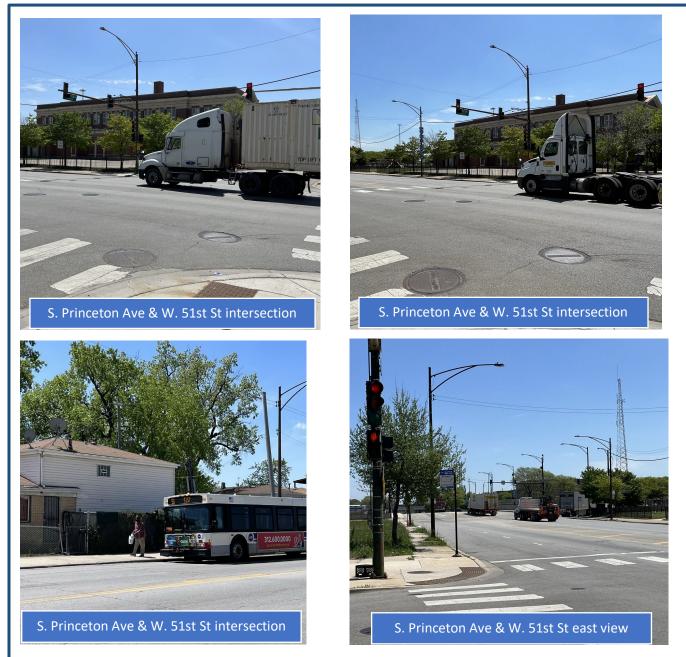

# CHICAGO - DELIVERING ZERO EMISSIONS COMMUNITIES (DZEC) TRUCK COUNTING PROJECT



COUNT LOCATION:S. Princeton Avenue & W. 51st StreetNEIGHBORHOOD:Fuller ParkCOUNT DATE:05-16-2023COUNT TYPE:Turning Movement Counts (TMC)

### **PROJECT LOCATION MAP**



#### **COUNT TYPE: Intersection Turning Movement**

Turning Movement Counts, or TMC, are also typically known as an Intersection Count. In a TMC, vehicle movements (e.g., left, through, and right turns) and volumes for all legs of the intersection are captured, for a specific period of time.

#### SITE PHOTOS



#### SUMMARY DATA REPORTS

Truck traffic data was collected utilizing Miovision Scout video data collection (cameras). Video data was collected for a 24-hour period on a typical, non-holiday weekday. Miovision DataLink was used to generate reports and data visualizations to analyze traffic and truck count data. In addition, FTG generated truck-specific data reports. Summary data reports from both Miovision Datalink and FTG are described and presented below.

#### **Miovision Datalink Reports**

The following information is provided as generated from the Miovision Datalink portal:

- 1. Detailed PDF report presenting raw traffic volumes summarized by:
  - Time increments (i.e., 15-minute, 60-minute)
  - Length of count (i.e., Peak hour counts, 12-hour counts, 24-hour counts)
  - Data tabl