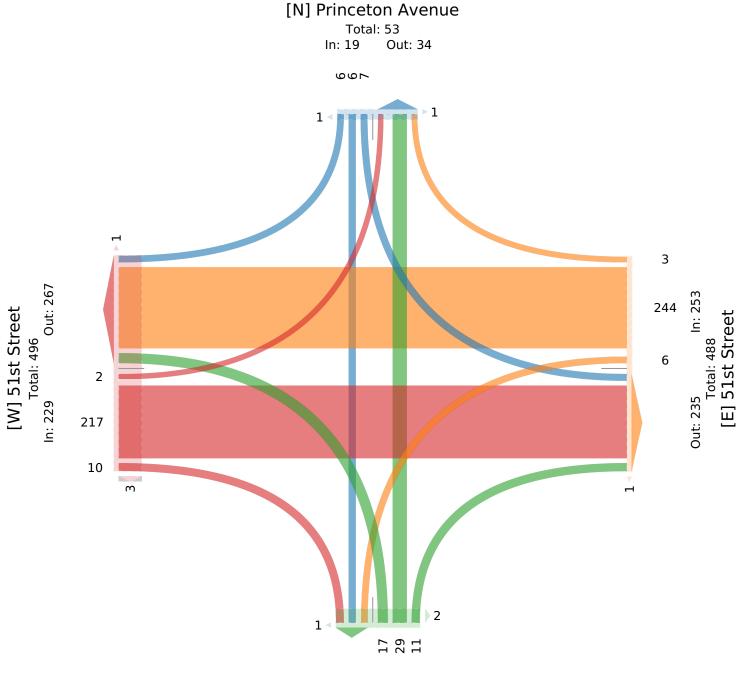

Out: 22 In: 57 Total: 79 [S] Princeton Avenue

Tue May 16, 2023 PM Peak (May 16 2023 4PM - 5 PM) - Overall Peak Hour All Classes (Lights, Articulated Trucks, Buses and Single-Unit Trucks, Pedestrians, Bicycles on Road, Bicycles on Crosswalk) All Movements ID: 1070493, Location: 41.801811, -87.633134

| Leg                     | Princeto | on Ave | nue     |             |       |     | 51st St | reet  |       |      |       |      | Princet | on Ave | nue    |     |       |      | 51st St | reet  |        |      |       |      |       |
|-------------------------|----------|--------|---------|-------------|-------|-----|---------|-------|-------|------|-------|------|---------|--------|--------|-----|-------|------|---------|-------|--------|------|-------|------|-------|
| Direction               | Southbo  | ound   |         |             |       |     | Westb   | ound  |       |      |       |      | Northb  | ound   |        |     |       |      | Eastbo  | und   |        |      |       |      |       |
| Time                    | R        | Т      | L       | U           | App P | ed* | R       | Т     | L     | U    | Арр   | Ped* | R       | Т      | L      | U   | Арр   | Ped* | R       | Т     | L      | U    | Арр   | Ped* | Int   |
| 2023-05-16 4:00PM       | 4        | 10     | 2       | 0           | 16    | 0   | 2       | 152   | 6     | 0    | 160   | 1    | 1       | 7      | 4      | 0   | 12    | 1    | 5       | 61    | 1      | 0    | 67    | 2    | 255   |
| 4:15PM                  | 4        | 5      | 3       | 0           | 12    | 0   | 3       | 163   | 4     | 0    | 170   | 0    | 5       | 10     | 1      | 0   | 16    | 1    | 4       | 54    | 3      | 0    | 61    | 1    | 259   |
| 4:30PM                  | 3        | 13     | 2       | 0           | 18    | 0   | 4       | 135   | 5     | 0    | 144   | 0    | 3       | 6      | 4      | 0   | 13    | 1    | 2       | 44    | 2      | 0    | 48    | 0    | 223   |
| 4:45PM                  | 3        | 7      | 3       | 0           | 13    | 0   | 2       | 163   | 6     | 0    | 171   | 0    | 5       | 7      | 1      | 0   | 13    | 1    | 2       | 57    | 0      | 0    | 59    | 0    | 256   |
| Total                   | 14       | 35     | 10      | 0           | 59    | 0   | 11      | 613   | 21    | 0    | 645   | 1    | 14      | 30     | 10     | 0   | 54    | 4    | 13      | 216   | 6      | 0    | 235   | 3    | 993   |
| % Approach              | 23.7%    | 59.3%  | 16.9% ( | )%          | -     | -   | 1.7%    | 95.0% | 3.3%  | 0%   | -     | -    | 25.9%   | 55.6%  | 18.5%  | )%  | -     | -    | 5.5%    | 91.9% | 2.6%   | 0%   | -     | -    | -     |
| % Total                 | 1.4%     | 3.5%   | 1.0% (  | )%          | 5.9%  | -   | 1.1%    | 61.7% | 2.1%  | 0%   | 65.0% | -    | 1.4%    | 3.0%   | 1.0% ( | )%  | 5.4%  | -    | 1.3%    | 21.8% | 0.6%   | 0% 2 | 23.7% | -    | -     |
| PHF                     | 0.875    | 0.673  | 0.833   | - (         | 0.819 | -   | 0.688   | 0.940 | 0.875 | -    | 0.943 | -    | 0.700   | 0.750  | 0.625  | - ( | 0.844 | -    | 0.650   | 0.885 | 0.500  | -    | 0.877 | -    | 0.958 |
| Lights                  | 14       | 34     | 10      | 0           | 58    | -   | 11      | 579   | 21    | 0    | 611   | -    | 14      | 30     | 10     | 0   | 54    | -    | 13      | 170   | 4      | 0    | 187   | -    | 910   |
| % Lights                | 100%     | 97.1%  | 100%    | )% <b>9</b> | 8.3%  | -   | 100%    | 94.5% | 100%  | 0% 9 | 94.7% | -    | 100%    | 100%   | 100% ( | )%: | 100%  | -    | 100%    | 78.7% | 66.7%  | 0% 7 | 79.6% | -    | 91.6% |
| Articulated Trucks      | 0        | 0      | 0       | 0           | 0     | -   | 0       | 8     | 0     | 0    | 8     | -    | 0       | 0      | 0      | 0   | 0     | -    | 0       | 32    | 0      | 0    | 32    | -    | 40    |
| % Articulated Trucks    | 0%       | 0%     | 0% (    | )%          | 0%    | -   | 0%      | 1.3%  | 0%    | 0%   | 1.2%  | -    | 0%      | 0%     | 0% (   | )%  | 0%    | -    | 0%      | 14.8% | 0%     | 0% 1 | 13.6% | -    | 4.0%  |
| Buses and Single-Unit   |          |        |         |             |       |     |         |       |       |      |       |      |         |        |        |     |       |      |         |       |        |      |       |      |       |
| Trucks                  | 0        | 1      | 0       | 0           | 1     | -   | 0       | 26    | 0     | 0    | 26    | -    | 0       | 0      | 0      | 0   | 0     | -    | 0       | 14    | 2      | 0    | 16    | -    | 43    |
| % Buses and Single-Unit | 00/      | 2.00/  | 00/ /   | 207         | 1 70/ |     | 00/     | 4.20/ | 00/   | 00/  | 4.00/ |      | 00/     | 00/    | 00/ /  | 207 | 00/   |      | 00/     | 0.50/ | 22.20/ | 00/  | C 00/ |      | 4.20/ |
| Trucks                  |          | 2.9%   |         |             | 1.7%  | -   | 0%      |       | 0%    |      | 4.0%  | -    | 0%      | 0%     | 0% (   |     | 0%    | -    |         |       | 33.3%  |      | 6.8%  | -    | 4.3%  |
| Bicycles on Road        | 0        | 0      | 0       | -           | 0     | -   | 0       | 0     | 0     | -    | 0     | -    | 0       | 0      | 0      | 0   | 0     | -    | 0       | 0     | 0      | -    | 0     | -    | 0     |
| % Bicycles on Road      | 0%       | 0%     | 0% (    | )%          | 0%    | -   | 0%      | 0%    | 0%    | 0%   | 0%    | -    | 0%      | 0%     | 0% (   | )%  | 0%    | -    | 0%      | 0%    | 0%     | 0%   | 0%    | -    | 0%    |
| Pedestrians             | -        | -      | -       | -           | -     | 0   | -       | -     | -     | -    | -     | 1    | -       | -      | -      | -   | -     | 4    | -       | -     | -      | -    | -     | 3    |       |
| % Pedestrians           | -        | -      | -       | -           | -     | -   | -       | -     | -     | -    | -     | 100% | -       | -      | -      | -   | -     | 100% | -       | -     | -      | -    | -     | 100% | -     |
| Bicycles on Crosswalk   | -        | -      | -       | -           | -     | 0   | -       | -     | -     | -    | -     | 0    | -       | -      | -      | -   | -     | 0    | -       | -     | -      | -    | -     | 0    |       |
| % Bicycles on Crosswalk | -        | -      | -       | -           | -     | -   | -       | -     | -     | -    | -     | 0%   | -       | -      | -      | -   | -     | 0%   | -       | -     | -      | -    | -     | 0%   | -     |