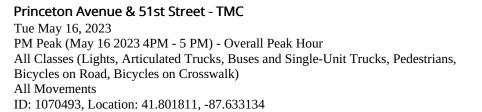

[S] Princeton Avenue

Wed May 17, 2023 AM Peak (May 17 2023 7:30AM - 8:30 AM) All Classes (Lights, Articulated Trucks, Buses and Single-Unit Trucks, Pedestrians, Bicycles on Road, Bicycles on Crosswalk) All Movements ID: 1070493, Location: 41.801811, -87.633134

| Leg                               | Princet | on Ave | nue   |      |       |           | 51st St | reet  |       |      |       |           | Princet | on Ave | nue     |      |       |      | 51st St | reet  |       |             |       |           |       |
|-----------------------------------|---------|--------|-------|------|-------|-----------|---------|-------|-------|------|-------|-----------|---------|--------|---------|------|-------|------|---------|-------|-------|-------------|-------|-----------|-------|
| Direction                         | Southb  | ound   |       |      |       |           | Westb   | ound  |       |      |       |           | Northb  | ound   |         |      |       |      | Eastbo  | und   |       |             |       |           |       |
| Time                              | R       | Т      | L     | U    | Арр   | Ped*      | R       | Т     | L     | U    | Арр   | Ped*      | R       | Т      | L       | U    | Арр   | Ped* | R       | Т     | L     | U           | Арр   | Ped*      | Int   |
| 2023-05-17 7:30AM                 | 2       | 2      | 2     | 0    | 6     | 1         | 1       | 70    | 1     | 0    | 72    | 0         | 5       | 1      | 3       | 0    | 9     | 0    | 1       | 65    | 3     | 0           | 69    | 0         | 156   |
| 7:45AM                            | 0       | 1      | 1     | 0    | 2     | 0         | 4       | 71    | 1     | 0    | 76    | 0         | 3       | 2      | 4       | 0    | 9     | 0    | 2       | 94    | 2     | 0           | 98    | 0         | 185   |
| 8:00AM                            | 0       | 1      | 0     | 0    | 1     | 0         | 2       | 51    | 3     | 0    | 56    | 1         | 0       | 3      | 3       | 0    | 6     | 0    | 1       | 69    | 3     | 0           | 73    | 0         | 136   |
| 8:15AM                            | 0       | 2      | 1     | 0    | 3     | 1         | 1       | 55    | 2     | 0    | 58    | 1         | 5       | 3      | 1       | 0    | 9     | 1    | 4       | 87    | 1     | 0           | 92    | 1         | 162   |
| Total                             | 2       | 6      | 4     | 0    | 12    | 2         | 8       | 247   | 7     | 0    | 262   | 2         | 13      | 9      | 11      | 0    | 33    | 1    | 8       | 315   | 9     | 0           | 332   | 1         | 639   |
| % Approach                        | 16.7%   | 50.0%  | 33.3% | 0%   | -     | -         | 3.1%    | 94.3% | 2.7%  | 0%   | -     | -         | 39.4%   | 27.3%  | 33.3% ( | )%   | -     | -    | 2.4%    | 94.9% | 2.7%  | 0%          | -     | -         | -     |
| % Total                           | 0.3%    | 0.9%   | 0.6%  | 0% : | 1.9%  | -         | 1.3%    | 38.7% | 1.1%  | 0%   | 41.0% | -         | 2.0%    | 1.4%   | 1.7% (  | )%   | 5.2%  | -    | 1.3%    | 49.3% | 1.4%  | 0% 5        | 52.0% | -         | -     |
| PHF                               | 0.250   | 0.750  | 0.500 | - 0  | 0.500 | -         | 0.500   | 0.870 | 0.583 | -    | 0.862 | -         | 0.650   | 0.750  | 0.688   | -    | 0.917 | -    | 0.500   | 0.838 | 0.750 | - 1         | 0.847 | -         | 0.864 |
| Lights                            | 2       | 6      | 4     | 0    | 12    | -         | 8       | 226   | 7     | 0    | 241   | -         | 12      | 9      | 10      | 0    | 31    | -    | 8       | 248   | 8     | 0           | 264   | -         | 548   |
| % Lights                          | 100%    | 100%   | 100%  | 0% 1 | 00%   | -         | 100%    | 91.5% | 100%  | 0% 9 | 92.0% | -         | 92.3%   | 100%   | 90.9% ( | )% 9 | 93.9% | -    | 100%    | 78.7% | 88.9% | 0% 7        | 79.5% | -         | 85.8% |
| Articulated Trucks                | 0       | 0      | 0     | 0    | 0     | -         | 0       | 8     | 0     | 0    | 8     | -         | 0       | 0      | 0       | 0    | 0     | -    | 0       | 42    | 0     | 0           | 42    | -         | 50    |
| % Articulated Trucks              | 0%      | 0%     | 0%    | 0%   | 0%    | -         | 0%      | 3.2%  | 0%    | 0%   | 3.1%  | -         | 0%      | 0%     | 0% (    | )%   | 0%    | -    | 0%      | 13.3% | 0%    | 0% <b>1</b> | 12.7% | -         | 7.8%  |
| Buses and Single-Unit             |         |        |       |      |       |           |         |       |       |      |       |           |         |        |         |      |       |      |         |       |       |             |       |           |       |
| Trucks                            | 0       | 0      | 0     | 0    | 0     | -         | 0       | 13    | 0     | 0    | 13    | -         | 1       | 0      | 1       | 0    | 2     | -    | 0       | 25    | 1     | 0           | 26    | -         | 41    |
| % Buses and Single-Unit<br>Trucks | 0%      | 0%     | 0% (  | 00/  | 0%    |           | 0%      | 5.3%  | 004   | 00/  | 5.0%  |           | 7.7%    | 004    | 9.1% (  | 10/  | 6 10/ |      | 0%      | 7 004 | 11.1% | 00/         | 7.8%  |           | 6.4%  |
| Bicycles on Road                  | 0/0     | 0/0    |       | 0    | 0/0   | -         | 070     | 0     |       | 0/0  | 0.070 | _         | 0       | 0/0    | 0       | 0    | 0.170 |      | 0/0     | 0     | 0     |             | 0     | -         | 0.470 |
| % Bicycles on Road                | 0%      | 0%     | 0% 0  |      | 0%    | -         | 0%      | 0%    |       |      | 0%    | -         | 0%      | 0%     | 0% (    |      | 0%    | -    | 0%      | 0%    | 0%    |             | 0%    | -         | 0%    |
| Pedestrians                       | 070     | 070    | 070   | 0 70 | 070   | 2         | 070     | 070   | 070   | 070  | 070   | -         | 070     | 070    | 0701    | J 70 | 070   | -    | 0 70    | 070   | 070   | 0 70        | 070   | -         | 070   |
| % Pedestrians                     | -       | -      | -     | -    | -     | ے<br>100% | -       | -     | -     | -    | -     | ے<br>100% | -       | -      | -       | -    | -     | 100% | -       | -     | -     | -           | -     | 1<br>100% |       |
| Bicycles on Crosswalk             | -       | -      | -     | -    | -     | 100%      | -       | -     | -     | -    | -     | 100%      | -       | -      | -       | -    | -     | 100% | -       | -     | -     | -           |       | 100%      | -     |
| -                                 | -       | -      | -     | -    | -     | 0%        | -       | -     | -     | -    | -     | 0%        | -       | -      | -       | -    | -     | 0%   | -       | -     | -     | -           | -     |           |       |
| % Bicycles on Crosswalk           | -       | -      | -     | -    | -     | 0%        | -       | -     | -     | -    | -     | 0%        | -       | -      | -       | -    | -     | 0%   | -       | -     | -     | -           | -     | 0%        | -     |

#### Princeton Avenue & 51st Street - TMC Wed May 17, 2023 AM Peak (May 17 2023 7:30AM - 8:30 AM) All Classes (Lights, Articulated Trucks, Buses and Single-Unit Trucks, Pedestrians, Bicycles on Road, Bicycles on Crosswalk) All Movements ID: 1070493, Location: 41.801811, -87.633134

Out: 21 In: 33 Total: 54 [S] Princeton Avenue