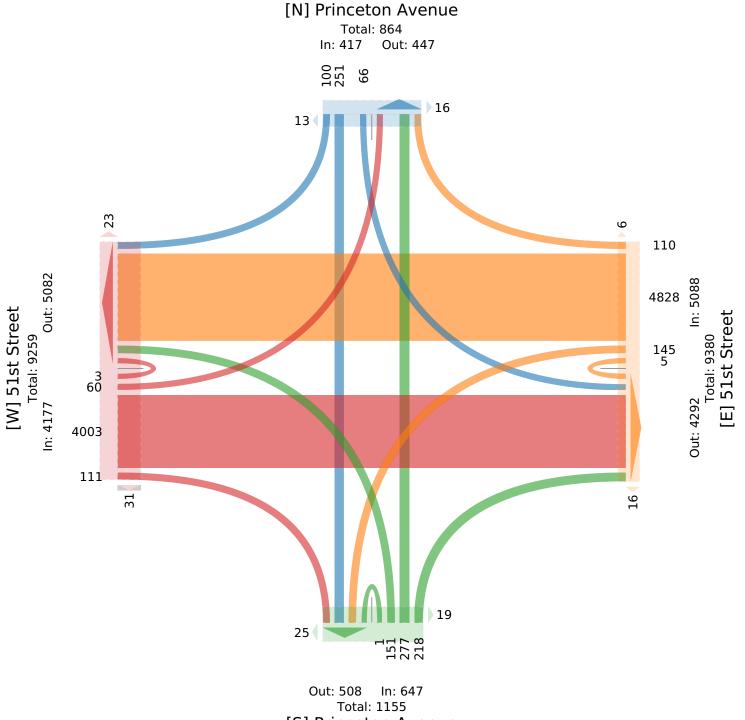

#### **Miovision Datalink Reports**

The following information is provided as generated from the Miovision Datalink portal:

- 1. Detailed PDF report presenting raw traffic volumes summarized by:
  - Time increments (i.e., 15-minute, 60-minute)
  - Length of count (i.e., Peak hour counts, 12-hour counts, 24-hour counts)
  - Data tables presented as: full count length summary, AM peak period, midday, PM peak period
  - vehicle classifications: autos, light (single-unit) trucks & buses, heavy (multi-unit trucks)
  - all turning movements
- 2. Summary PDF presenting:
  - Percent by approach
  - Percent by vehicle classifications
  - Peak Hour Factor
- 3. Intersection data plot (movement visualization) showing Intersection diagram (vehicles entering and exiting the intersection)

Example from Miovision Datalink Portal S. Princeton Avenue & W. 51<sup>st</sup> Street