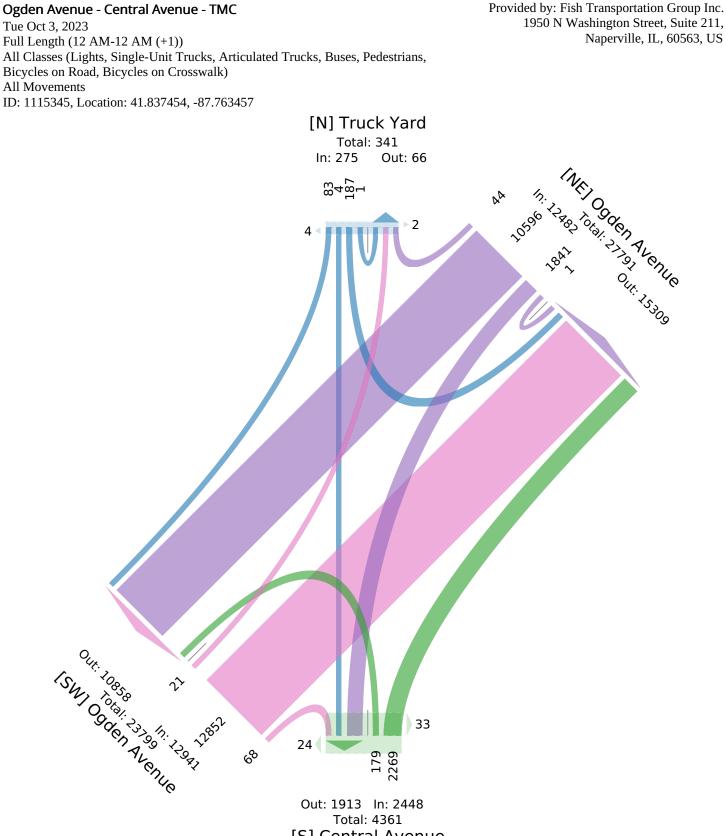

| Leg<br>Direction                       | Truck Y<br>Southbo |        |      |      |                      | Ogden<br>Southw |       |       |    |       |     | Central .<br>Northbo |    | nue     |      |       | 0     | Avenue<br>astbound | 4      |    |       |       | 1         |
|----------------------------------------|--------------------|--------|------|------|----------------------|-----------------|-------|-------|----|-------|-----|----------------------|----|---------|------|-------|-------|--------------------|--------|----|-------|-------|-----------|
| Time                                   | BR                 | T      | HL   | U    | App Ped <sup>a</sup> |                 | T     | BL    | U  | App P | od* |                      | T  | HL U    | Арр  | Ped*  | HR    | T                  |        | U  | App P | od* 1 | Int       |
| 2023-10-03 12:00AM                     | 1 DK               | 0      | 3    | 0    | 4 (                  |                 | 54    | 18    | 0  | 74    | 0   | 12                   | 0  | 0 (     | 11   |       | 1     | 57                 |        | 0  | 60    | 0     | 115<br>15 |
| 1:00AM                                 | 1                  | 0      | 3    | 0    | 4 (                  |                 | 51    | 9     | 0  | 61    | 0   | 6                    | 0  | 1 (     |      |       | 1     | 50                 |        | 0  | 52    | 0     | 13        |
| 2:00AM                                 | 1                  | 0      | 2    | 0    | 3 (                  |                 | 25    | 6     | 0  | 33    | 0   |                      | 0  | 1 (     |      | -     | 0     | 49                 |        | 0  | 49    | 0     | 9         |
| 3:00AM                                 | 1                  | 0      | 4    | 0    | 5 (                  |                 | 38    | 7     | 0  | 48    | 0   | 8                    | 0  | 3 (     | -    | -     | 0     | 48                 |        | 0  | 49    | 0     | 11        |
| 4:00AM                                 | 2                  | 0      | 3    | 0    | 5 (                  |                 | 90    | 10    | 0  | 105   | 0   | 28                   | 0  | 3 (     |      | 0     | 0     | 121                |        | 0  | 123   | 0     | 26        |
| 5:00AM                                 | 4                  | 0      | 5    | 0    | 9                    |                 | 199   | 18    | 0  | 220   | 0   | 116                  | 0  | 2 (     | -    |       | 0     | 408                |        | 0  | 411   | 0     | 75        |
| 6:00AM                                 | 5                  | 0      | 3    | 0    | 8 (                  |                 | 328   | 33    | 0  | 362   | 0   | 162                  | 0  | 3 (     |      |       | 0     | 1482               |        |    | 1484  | 0     | 201       |
| 7:00AM                                 | 7                  | 0      | 5    | 0    | 12                   |                 | 504   | 76    | 0  | 584   | 0   | 191                  | 0  | 2 (     |      | 2     | 6     | 1665               |        |    | 1674  | 0     | 246       |
| 8:00AM                                 | 7                  | 0      | 1    | 0    | 8 (                  | _               | 558   | 91    | 0  | 653   | 0   | 212                  | 0  | 13 (    |      | 6     | 10    | 1416               |        |    | 1426  | 0     | 231       |
| 9:00AM                                 | 6                  | 0      | 3    | 0    | 9                    | _               | 423   | 61    | 0  | 488   | 0   | 189                  | 0  | 5 (     | -    |       | 4     | 1048               |        |    | 1054  | 0     | 174       |
| 10:00AM                                | 10                 | 0      | 13   | 0    | 23                   |                 | 415   | 57    | 0  | 474   | 0   | 103                  | 0  | 8 (     | -    | -     | 5     | 630                |        | 0  | 635   | 0     | 1/4       |
| 11:00AM                                | 9                  | 0      | 20   | 0    | 29                   |                 | 463   | 73    | 1  | 539   | 0   | 100                  | 0  | 18 (    |      |       | 3     | 509                |        | 0  | 514   | 0     | 120       |
| 12:00PM                                | 7                  | 0      | 20   | 0    | 28                   | _               | 490   | 87    | 0  | 578   | 0   | 101                  | 0  | 13 (    |      | 3     | 4     | 432                |        | 0  | 436   | 0     | 116       |
| 1:00PM                                 | 3                  | 0      | 15   | 0    | 18 (                 |                 | 657   | 118   | 0  | 776   | 0   | 119                  | 0  | 9 (     |      |       | 5     | 494                | -      | 0  | 500   | 0     | 142       |
| 2:00PM                                 | 1                  | 1      | 11   | 0    | 13                   |                 | 898   | 188   | 0  | 1089  | 0   | 115                  | 0  | 9 (     |      | 6     | 6     | 522                |        | 0  | 528   | 0     | 175       |
| 3:00PM                                 | 4                  | 1      | 6    | 0    | 11                   | -               | 1125  | 210   | 0  | 1337  | 0   | 154                  | 0  | 12 (    |      | -     | 2     | 713                | -      | 0  | 715   | 0     | 222       |
| 4:00PM                                 | 2                  | 1      | 8    | 0    | 11 (                 | _               | 1155  | 206   | 0  | 1361  | 0   | 134                  | 0  | 12 (    |      |       | 4     | 697                |        | 0  | 702   | 0     | 222       |
| 5:00PM                                 | 4                  | 1      | 12   | 0    | 17                   |                 | 1063  | 185   | 0  | 1250  | 0   | 120                  | 0  | 14 (    |      | 7     | . 7   | 690                |        | 0  | 699   | 0     | 210       |
| 6:00PM                                 | 2                  | 0      | 10   | 0    | 12                   |                 | 857   | 151   | 0  | 1009  | 0   | 120                  | 0  | 7 (     | -    |       | 4     | 605                |        | 0  | 609   | 0     | 176       |
| 7:00PM                                 | 2                  | 0      | 13   | 0    | 15                   |                 | 433   | 93    | 0  | 526   | 0   | 97                   | 0  | 16 (    | -    |       | 1     | 401                | -      | 0  | 402   | 0     | 105       |
| 8:00PM                                 | 1                  | 0      | 7    | 0    | 8 (                  |                 | 294   | 42    | 0  | 336   | 0   | 57                   | 0  | 6 (     |      |       | 3     | 296                | -      | 0  | 299   | 0     | 70        |
| 9:00PM                                 | 1                  | 0      | 6    | 0    | 7 (                  |                 | 192   | 45    | 0  | 238   | 0   | 41                   | 0  | 8 (     |      | -     | 1     | 227                | -      | 0  | 228   | 0     | 52        |
| 10:00PM                                | 1                  | 0      | 8    | 1    | 10                   | _               | 185   | 39    | 0  | 224   | 0   | 30                   | 0  | 9 (     | -    |       | 1     | 173                | -      | 0  | 174   | 0     | 44        |
| 11:00PM                                | 1                  | 0      | 5    | 0    | 6                    |                 | 99    | 18    | 0  | 117   | 0   | 19                   | 0  | 5 (     |      |       | 0     | 119                |        | 0  | 119   | 0     | 26        |
| Total                                  | 83                 | 4      | 187  | 1    | 275                  | 6 44            | 10596 | 1841  | 1  | 12482 | 0   | 2269                 | 0  | 179 (   | 2448 | 57    | 68    | 12852              | 21     | 01 | 2941  | 0     | 2814      |
| % Approach                             |                    | 1.5% 6 |      | 0.4% | -                    |                 | B4.9% | -     | 0% | -     | -   | 92.7% 0              |    | 7.3% 0% | -    | -     |       |                    | 0.2% 0 |    | -     | -     |           |
| % Total                                | 0.3%               |        | 0.7% |      | 1.0%                 | - 0.2%          |       | 6.5%  |    | 14.3% | -   | 8.1% 0               |    | 0.6% 0% |      | -     |       |                    | 0.1% 0 |    | 6.0%  | -     |           |
| Lights                                 | 1                  | 0      | 7    | 1    | 9                    | - 1             | 9986  | 1802  |    | 11790 | -   | 2211                 | 0  | 174 (   |      | -     |       | 12123              |        |    | 2181  | -     | 2636      |
| % Lights                               | 1.2%               | -      | 3.7% | 100% | 3.3%                 |                 |       | 97.9% |    |       | -   |                      | -  | 7.2% 0% |      | -     |       | 94.3% 1            |        |    |       |       | 93.79     |
| Single-Unit Trucks                     | 76                 | 3      | 180  | 0    | 259                  | - 43            | 317   | 26    | 0  | 386   | -   | 36                   | 0  | 3 (     |      | -     | 9     | 425                |        | 0  | 452   | -     | 113       |
|                                        | 91.6%              | -      |      | -    | 94.2%                | - 97.7%         | 3.0%  | 1.4%  | 0% | 3.1%  | -   | 1.6% 0               | )% | 1.7% 0% |      | -     | 13.2% | -                  | 5.7% 0 | -  | 3.5%  | -     | 4.0%      |
| Articulated Trucks                     | 6                  | 1      | 0    | 0    | 7                    | - 0             | 258   | 6     | 0  | 264   | -   | 10                   | 0  | 1 (     |      | -     | 1     | 252                |        | 0  | 253   | -     | 53        |
| % Articulated Trucks                   | 7.2% 2             | 25.0%  | 0%   | 0%   | 2.5%                 | - 0%            | 2.4%  | 0.3%  | 0% | 2.1%  | -   | 0.4% 0               | )% | 0.6% 0% |      | -     | 1.5%  | 2.0%               | 0% 0   | %  | 2.0%  | -     | 1.9%      |
| Buses                                  | 0                  | 0      | 0    | 0    | 0                    | - 0             | 25    | 7     | 0  | 32    | -   | 10                   | 0  | 1 (     |      | -     | 1     | 35                 |        | 0  | 36    | -     | 7         |
| % Buses                                | 0%                 | 0%     | 0%   | 0%   | 0%                   | - 0%            | 0.2%  | 0.4%  | 0% | 0.3%  | -   | 0.4% 0               | )% | 0.6% 0% |      | -     | 1.5%  | 0.3%               | 0% 0   |    | 0.3%  | -     | 0.39      |
| Bicycles on Road                       | 0                  | 0      | 0    | 0    | 0                    | - 0             | 10    | 0     | 0  | 10    | -   | 2                    | 0  | 0 (     |      | -     | 2     | 17                 | 0      | 0  | 19    | -     | 3         |
| % Bicycles on Road                     | 0%                 | 0%     | 0%   | 0%   | 0%                   | - 0%            | 0.1%  | 0%    | 0% | 0.1%  | -   | 0.1% 0               | )% | 0% 0%   |      | -     | 2.9%  | 0.1%               | 0% 0   | -  | 0.1%  | -     | 0.19      |
| Pedestrians                            | -                  | -      | -    | -    | - 4                  |                 | -     | -     | -  | -     | 0   | -                    | -  |         |      | 29    | -     | -                  |        | -  | -     | 0     |           |
|                                        |                    | -      | -    | -    | - 66.7%              | _               | -     | -     | -  | -     | -   | -                    | -  |         |      | 50.9% | -     | -                  | -      | -  | -     | -     |           |
| % Pedestrians                          | -                  |        |      |      |                      |                 |       |       |    |       |     |                      |    |         |      |       |       |                    |        |    |       |       |           |
| % Pedestrians<br>Bicycles on Crosswalk | -                  | -      | -    | -    |                      |                 | -     | -     | -  | -     | 0   | -                    | -  |         |      | 28    | -     | -                  | -      | -  | -     | 0     |           |