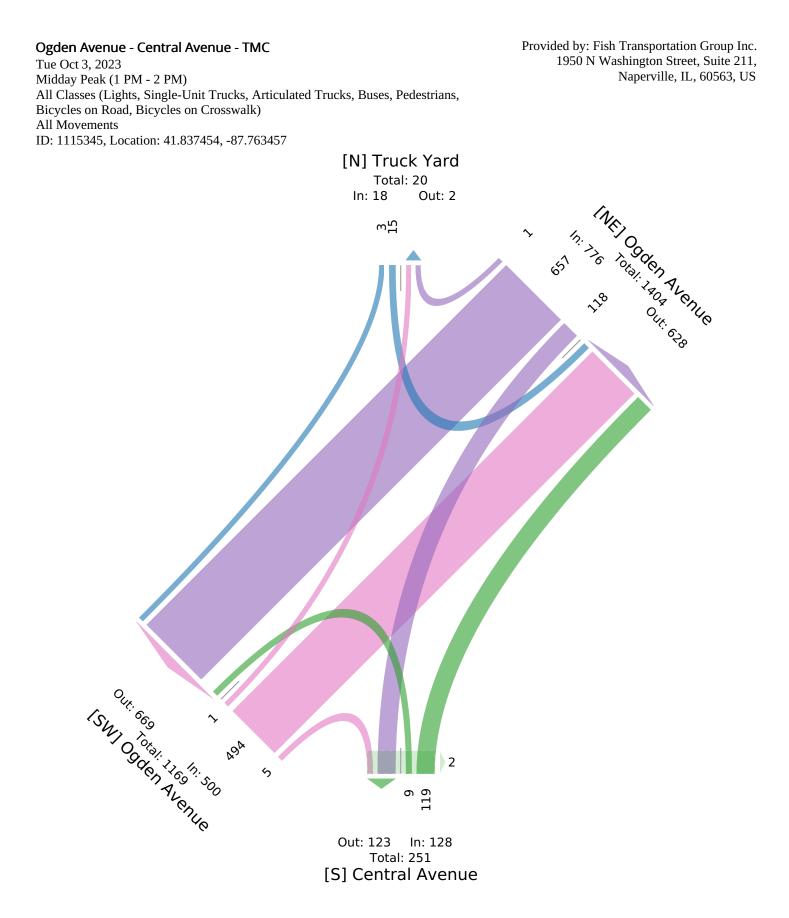

[N] Truck Yard

Total: 275 [S] Central Avenue

Tue Oct 3, 2023 Midday Peak (1 PM - 2 PM) All Classes (Lights, Single-Unit Trucks, Articulated Trucks, Buses, Pedestrians, Bicycles on Road, Bicycles on Crosswalk) All Movements ID: 1115345, Location: 41.837454, -87.763457

| Leg                     | Truck Y | Yard |       |      |       |      | Ogden  | Avenu   | e     |    |       |      | Central | Ave  | enue   |             |       |       | Ogden . | Avenue  | e     |      |       |     | 1     |
|-------------------------|---------|------|-------|------|-------|------|--------|---------|-------|----|-------|------|---------|------|--------|-------------|-------|-------|---------|---------|-------|------|-------|-----|-------|
| Direction               | Southb  | ound | 1     |      |       |      | Southv | vestbou | ınd   |    |       |      | Northb  | ound | l      |             |       |       | Northea | astbour | nd    |      |       |     |       |
| Time                    | BR      | Т    | HL    | U    | App 1 | Ped* | HR     | Т       | BL    | U  | App 1 | Ped* | BR      | Т    | HL     | U           | Арр   | Ped*  | HR      | Т       | BL    | U    | App I | ed* | Int   |
| 2023-10-03 1:00PM       | 0       | 0    | 8     | 0    | 8     | 0    | 1      | 119     | 23    | 0  | 143   | 0    | 33      | 0    | 0      | 0           | 33    | 0     | 2       | 116     | 0     | 0    | 118   | 0   | 302   |
| 1:15PM                  | 0       | 0    | 1     | 0    | 1     | 0    | 0      | 166     | 33    | 0  | 199   | 0    | 33      | 0    | 3      | 0           | 36    | 0     | 1       | 146     | 0     | 0    | 147   | 0   | 383   |
| 1:30PM                  | 2       | 0    | 5     | 0    | 7     | 0    | 0      | 172     | 25    | 0  | 197   | 0    | 23      | 0    | 4      | 0           | 27    | 0     | 0       | 120     | 1     | 0    | 121   | 0   | 352   |
| 1:45PM                  | 1       | 0    | 1     | 0    | 2     | 0    | 0      | 200     | 37    | 0  | 237   | 0    | 30      | 0    | 2      | 0           | 32    | 2     | 2       | 112     | 0     | 0    | 114   | 0   | 385   |
| Total                   | 3       | 0    | 15    | 0    | 18    | 0    | 1      | 657     | 118   | 0  | 776   | 0    | 119     | 0    | 9      | 0           | 128   | 2     | 5       | 494     | 1     | 0    | 500   | 0   | 1422  |
| % Approach              | 16.7%   | 0%   | 83.3% | 0%   | -     | -    | 0.1%   | 84.7%   | 15.2% | 0% | -     | -    | 93.0%   | 0%   | 7.0% ( | 0%          | -     | -     | 1.0%    | 98.8%   | 0.2%  | 0%   | -     | -   | · ·   |
| % Total                 | 0.2%    | 0%   | 1.1%  | 0%   | 1.3%  | -    | 0.1%   | 46.2%   | 8.3%  | 0% | 54.6% | -    | 8.4%    | 0%   | 0.6%   | 0%          | 9.0%  | -     | 0.4%    | 34.7%   | 0.1%  | 0%3  | 35.2% | -   | -     |
| PHF                     | 0.375   | -    | 0.469 | -    | 0.563 | -    | 0.250  | 0.821   | 0.797 | -  | 0.819 | -    | 0.902   | - (  | ).563  | -           | 0.889 | -     | 0.625   | 0.846   | 0.250 | -    | 0.850 | -   | 0.923 |
| Lights                  | 0       | 0    | 1     | 0    | 1     | -    | 0      | 593     | 111   | 0  | 704   | -    | 116     | 0    | 9      | 0           | 125   | -     | 4       | 459     | 1     | 0    | 464   | -   | 1294  |
| % Lights                | 0%      | 0%   | 6.7%  | 0%   | 5.6%  | -    | 0%     | 90.3%   | 94.1% | 0% | 90.7% | -    | 97.5%   | 0% 3 | 100% ( | )% <b>9</b> | 97.7% | -     | 80.0%   | 92.9%   | 100%  | 0% 9 | 92.8% | -   | 91.0% |
| Single-Unit Trucks      | 3       | 0    | 14    | 0    | 17    | -    | 1      | 31      | 5     | 0  | 37    | -    | 3       | 0    | 0      | 0           | 3     | -     | 1       | 13      | 0     | 0    | 14    | -   | 71    |
| % Single-Unit Trucks    | 100%    | 0% ! | 93.3% | 0% 9 | 94.4% | -    | 100%   | 4.7%    | 4.2%  | 0% | 4.8%  | -    | 2.5%    | 0%   | 0% (   | )%          | 2.3%  | -     | 20.0%   | 2.6%    | 0%    | 0%   | 2.8%  | -   | 5.0%  |
| Articulated Trucks      | 0       | 0    | 0     | 0    | 0     | -    | 0      | 29      | 1     | 0  | 30    | -    | 0       | 0    | 0      | 0           | 0     | -     | 0       | 22      | 0     | 0    | 22    | -   | 52    |
| % Articulated Trucks    | 0%      | 0%   | 0%    | 0%   | 0%    | -    | 0%     | 4.4%    | 0.8%  | 0% | 3.9%  | -    | 0%      | 0%   | 0% (   | )%          | 0%    | -     | 0%      | 4.5%    | 0%    | 0%   | 4.4%  | -   | 3.7%  |
| Buses                   | 0       | 0    | 0     | 0    | 0     | -    | 0      | 4       | 1     | 0  | 5     | -    | 0       | 0    | 0      | 0           | 0     | -     | 0       | 0       | 0     | 0    | 0     | -   | 5     |
| % Buses                 | 0%      | 0%   | 0%    | 0%   | 0%    | -    | 0%     | 0.6%    | 0.8%  | 0% | 0.6%  | -    | 0%      | 0%   | 0% (   | )%          | 0%    | -     | 0%      | 0%      | 0%    | 0%   | 0%    | -   | 0.4%  |
| Bicycles on Road        | 0       | 0    | 0     | 0    | 0     | -    | 0      | 0       | 0     | 0  | 0     | -    | 0       | 0    | 0      | 0           | 0     | -     | 0       | 0       | 0     | 0    | 0     | -   | 0     |
| % Bicycles on Road      | 0%      | 0%   | 0%    | 0%   | 0%    | -    | 0%     | 0%      | 0%    | 0% | 0%    | -    | 0%      | 0%   | 0% (   | )%          | 0%    | -     | 0%      | 0%      | 0%    | 0%   | 0%    | -   | 0%    |
| Pedestrians             | -       | -    | -     | -    | -     | 0    | -      | -       | -     | -  | -     | 0    | -       | -    | -      | -           | -     | 1     | -       | -       | -     | -    | -     | 0   |       |
| % Pedestrians           | -       | -    | -     | -    | -     | -    | -      | -       | -     | -  | -     | -    | -       | -    | -      | -           | - 5   | 50.0% | -       | -       | -     | -    | -     | -   | -     |
| Bicycles on Crosswalk   | -       | -    | -     | -    | -     | 0    | -      | -       | -     | -  | -     | 0    | -       | -    | -      | -           | -     | 1     | -       | -       | -     | -    | -     | 0   |       |
| % Bicycles on Crosswalk | -       | -    | -     | -    | -     | -    | -      | -       | -     | -  | -     | -    | -       | -    | -      | -           | - 5   | 50.0% | -       | -       | -     | -    | -     | -   | -     |