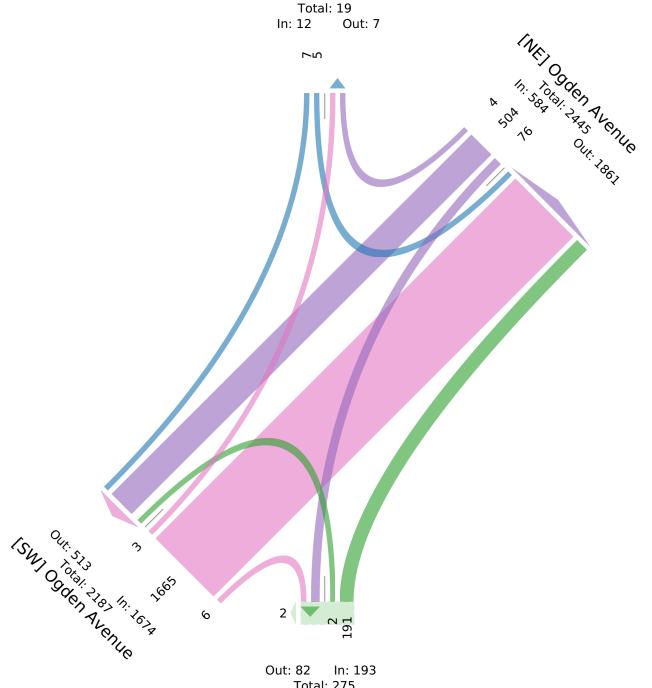

| Leg                     | Truck Y | <i>l</i> ard |       |      |       |      | Ogden . | Avenu  | 2       |      |       |      | Central | Ave  | nue    |              |       |       | Ogden . | Avenue  |       |             |       |     |       |
|-------------------------|---------|--------------|-------|------|-------|------|---------|--------|---------|------|-------|------|---------|------|--------|--------------|-------|-------|---------|---------|-------|-------------|-------|-----|-------|
| Direction               | Southbo | ounc         | l     |      |       |      | Southw  | estbou | nd      |      |       |      | Northbo | ound |        |              |       |       | Northea | istboun | d     |             |       |     |       |
| Time                    | BR      | Т            | HL    | U    | App 1 | Ped* | HR      | Т      | BL      | U    | App   | Ped* | BR      | Т    | HL     | U            | Арр   | Ped*  | HR      | Т       | BL    | U           | App I | ed* | Int   |
| 2023-10-03 7:00AM       | 2       | 0            | 1     | 0    | 3     | 0    | 1       | 104    | 11      | 0    | 116   | 0    | 44      | 0    | 1      | 0            | 45    | 1     | 2       | 431     | 1     | 0           | 434   | 0   | 598   |
| 7:15AM                  | 2       | 0            | 4     | 0    | 6     | 0    | 1       | 129    | 16      | 0    | 146   | 0    | 54      | 0    | 0      | 0            | 54    | 0     | 0       | 470     | 0     | 0           | 470   | 0   | 676   |
| 7:30AM                  | 0       | 0            | 0     | 0    | 0     | 0    | 1       | 119    | 13      | 0    | 133   | 0    | 38      | 0    | 0      | 0            | 38    | 0     | 2       | 379     | 1     | 0           | 382   | 0   | 553   |
| 7:45AM                  | 3       | 0            | 0     | 0    | 3     | 0    | 1       | 152    | 36      | 0    | 189   | 0    | 55      | 0    | 1      | 0            | 56    | 1     | 2       | 385     | 1     | 0           | 388   | 0   | 636   |
| Total                   | 7       | 0            | 5     | 0    | 12    | 0    | 4       | 504    | 76      | 0    | 584   | 0    | 191     | 0    | 2      | 0            | 193   | 2     | 6       | 1665    | 3     | 0           | 1674  | 0   | 2463  |
| % Approach              | 58.3% ( | 0% 4         | 41.7% | 0%   | -     | -    | 0.7%    | 86.3%  | 13.0% ( | )%   | -     | -    | 99.0%   | 0% 3 | 1.0% 0 | %            | -     | -     | 0.4% 9  | 99.5%   | 0.2%  | 0%          | -     | -   | -     |
| % Total                 | 0.3% (  | 0%           | 0.2%  | 0%   | 0.5%  | -    | 0.2%    | 20.5%  | 3.1% (  | )% 2 | 23.7% | -    | 7.8%    | 0% ( | 0.1% 0 | %            | 7.8%  | -     | 0.2%    | 67.6%   | 0.1%  | 0% <b>6</b> | 68.0% | -   | -     |
| PHF                     | 0.583   | -            | 0.313 | -    | 0.500 | -    | 1.000   | 0.827  | 0.528   | -    | 0.771 | -    | 0.868   | - 0  | ).500  | - 0          | ).862 | -     | 0.750   | 0.886   | 0.750 | -           | 0.891 | -   | 0.911 |
| Lights                  | 0       | 0            | 0     | 0    | 0     | -    | 1       | 470    | 73      | 0    | 544   | -    | 187     | 0    | 2      | 0            | 189   | -     | 5       | 1582    | 0     | 0           | 1587  | -   | 2320  |
| % Lights                | 0% (    | 0%           | 0%    | 0%   | 0%    | -    | 25.0%   | 93.3%  | 96.1% ( | )% 9 | 93.2% | -    | 97.9%   | 0% 1 | 00% 0  | % <b>9</b> : | 7.9%  | -     | 83.3% 9 | 95.0%   | 0%    | 0% <b>9</b> | 4.8%  | -   | 94.2% |
| Single-Unit Trucks      | 4       | 0            | 5     | 0    | 9     | -    | 3       | 10     | 3       | 0    | 16    | -    | 3       | 0    | 0      | 0            | 3     | -     | 0       | 39      | 3     | 0           | 42    | -   | 70    |
| % Single-Unit Trucks    | 57.1% ( | 0%           | 100%  | 0% 7 | 75.0% | -    | 75.0%   | 2.0%   | 3.9% (  | )%   | 2.7%  | -    | 1.6%    | 0%   | 0% 0   | )% :         | 1.6%  | -     | 0%      | 2.3%    | 100%  | 0%          | 2.5%  | -   | 2.8%  |
| Articulated Trucks      | 3       | 0            | 0     | 0    | 3     | -    | 0       | 22     | 0       | 0    | 22    | -    | 1       | 0    | 0      | 0            | 1     | -     | 1       | 36      | 0     | 0           | 37    | -   | 63    |
| % Articulated Trucks    | 42.9% ( | 0%           | 0%    | 0% 2 | 25.0% | -    | 0%      | 4.4%   | 0% (    | )%   | 3.8%  | -    | 0.5%    | 0%   | 0% 0   | )% (         | 0.5%  | -     | 16.7%   | 2.2%    | 0%    | 0%          | 2.2%  | -   | 2.6%  |
| Buses                   | 0       | 0            | 0     | 0    | 0     | -    | 0       | 1      | 0       | 0    | 1     | -    | 0       | 0    | 0      | 0            | 0     | -     | 0       | 5       | 0     | 0           | 5     | -   | 6     |
| % Buses                 | 0% (    | 0%           | 0%    | 0%   | 0%    | -    | 0%      | 0.2%   | 0% (    | )%   | 0.2%  | -    | 0%      | 0%   | 0% 0   | )%           | 0%    | -     | 0%      | 0.3%    | 0%    | 0%          | 0.3%  | -   | 0.2%  |
| Bicycles on Road        | 0       | 0            | 0     | 0    | 0     | -    | 0       | 1      | 0       | 0    | 1     | -    | 0       | 0    | 0      | 0            | 0     | -     | 0       | 3       | 0     | 0           | 3     | -   | 4     |
| % Bicycles on Road      | 0% (    | 0%           | 0% (  | 0%   | 0%    | -    | 0%      | 0.2%   | 0% (    | )%   | 0.2%  | -    | 0%      | 0%   | 0% 0   | %            | 0%    | -     | 0%      | 0.2%    | 0%    | 0%          | 0.2%  | -   | 0.2%  |
| Pedestrians             | -       | -            | -     | -    | -     | 0    | -       | -      | -       | -    | -     | 0    | -       | -    | -      | -            | -     | 1     | -       | -       | -     | -           | -     | 0   |       |
| % Pedestrians           | -       | -            | -     | -    | -     | -    | -       | -      | -       | -    | -     | -    | -       | -    | -      | -            | - 5   | 50.0% | -       | -       | -     | -           | -     | -   | -     |
| Bicycles on Crosswalk   | -       | -            | -     | -    | -     | 0    | -       | -      | -       | -    | -     | 0    | -       | -    | -      | -            | -     | 1     | -       | -       | -     | -           | -     | 0   |       |
| % Bicycles on Crosswalk | -       | -            | -     | -    | -     | -    | -       | -      | -       | -    | -     | -    | -       | -    | -      | -            | - 5   | 50.0% | -       | -       | -     | -           | -     | -   | -     |

#### **Ogden Avenue - Central Avenue - TMC** Tue Oct 3, 2023 AM Peak (7 AM - 8 AM) - Overall Peak Hour All Classes (Lights, Single-Unit Trucks, Articulated Trucks, Buses, Pedestrians, Bicycles on Road, Bicycles on Crosswalk) All Movements ID: 1115345, Location: 41.837454, -87.763457