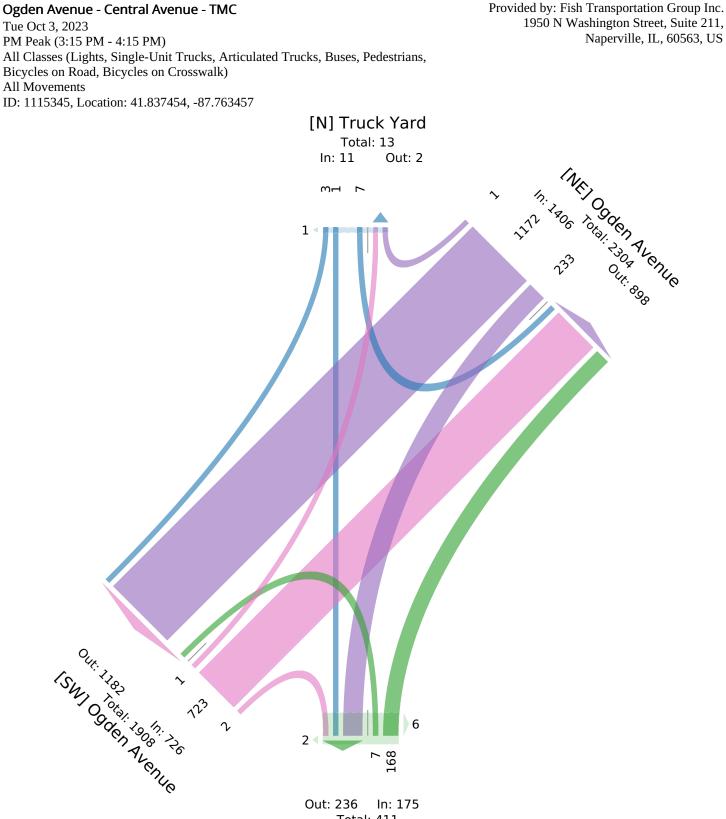

Tue Oct 3, 2023 PM Peak (3:15 PM - 4:15 PM) All Classes (Lights, Single-Unit Trucks, Articulated Trucks, Buses, Pedestrians, Bicycles on Road, Bicycles on Crosswalk) All Movements ID: 1115345, Location: 41.837454, -87.763457

| Leg<br>Direction        | Truck Y<br>Southbo |       |       |      |       |      | Ogden<br>Southv | Central<br>Northbo |       |             |       |      |       | Ogden<br>Northe |       |      |       |       |       |         |       |             |       |     |       |
|-------------------------|--------------------|-------|-------|------|-------|------|-----------------|--------------------|-------|-------------|-------|------|-------|-----------------|-------|------|-------|-------|-------|---------|-------|-------------|-------|-----|-------|
| Time                    | BR                 | Т     | HL    | U    | Арр   | Ped* | HR              | Т                  | BL    | U           | Арр   | Ped* | BR    | Т               | HL    | U    | Арр   | Ped*  | HR    | Т       | BL    | U           | App P | ed* | Int   |
| 2023-10-03 3:15PM       | 0                  | 0     | 3     |      | 3     | 1    | 1               | 291                | 64    | 0           | 356   | 0    |       | 0               | 2     | 0    | 48    | 2     | 0     | 184     | 0     | 0           | 184   | 0   | 591   |
| 3:30PM                  | 2                  | 0     | 2     | 0    | 4     | 0    | 0               | 294                | 46    | 0           | 340   | 0    | 41    | 0               | 2     | 0    | 43    | 0     | 1     | 188     | 0     | 0           | 189   | 0   | 576   |
| 3:45PM                  | 1                  | 1     | 0     | 0    | 2     | 0    | 0               | 298                | 61    | 0           | 359   | 0    | 36    | 0               | 2     | 0    | 38    | 2     | 1     | 174     | 0     | 0           | 175   | 0   | 574   |
| 4:00PM                  | 0                  | 0     | 2     | 0    | 2     | 0    | 0               | 289                | 62    | 0           | 351   | 0    | 45    | 0               | 1     | 0    | 46    | 4     | 0     | 177     | 1     | 0           | 178   | 0   | 577   |
| Total                   | 3                  | 1     | 7     | 0    | 11    | 1    | 1               | 1172               | 233   | 0           | 1406  | 0    | 168   | 0               | 7     | 0    | 175   | 8     | 2     | 723     | 1     | 0           | 726   | 0   | 2318  |
| % Approach              | 27.3%              | 9.1%  | 63.6% | 0%   | -     | -    | 0.1%            | 83.4%              | 16.6% | 0%          | -     | -    | 96.0% | 0%              | 4.0%  | 0%   | -     | -     | 0.3%  | 99.6%   | 0.1%  | 0%          | -     | -   | -     |
| % Total                 | 0.1%               | 0%    | 0.3%  | 0%   | 0.5%  | -    | 0%              | 50.6%              | 10.1% | 0% <b>(</b> | 50.7% | -    | 7.2%  | 0%              | 0.3%  | 0%   | 7.5%  | -     | 0.1%  | 31.2%   | 0%    | 0% <b>3</b> | 31.3% | -   | -     |
| PHF                     | 0.375              | 0.250 | 0.583 | - (  | ).688 | -    | 0.250           | 0.988              | 0.910 | -           | 0.983 | -    | 0.913 | - (             | 0.875 | -    | 0.911 | -     | 0.500 | 0.959 ( | ).250 | - (         | 0.958 | -   | 0.981 |
| Lights                  | 0                  | 0     | 0     | 0    | 0     | -    | 0               | 1120               | 231   | 0           | 1351  | -    | 165   | 0               | 7     | 0    | 172   | -     | 2     | 688     | 0     | 0           | 690   | -   | 2213  |
| % Lights                | 0%                 | 0%    | 0%    | 0%   | 0%    | -    | 0%              | 95.6%              | 99.1% | 0% <b>9</b> | 96.1% | -    | 98.2% | 0% 1            | 100%  | 0% 9 | 98.3% | -     | 100%  | 95.2%   | 0%    | 0% <b>9</b> | 5.0%  | -   | 95.5% |
| Single-Unit Trucks      | 3                  | 1     | 7     | 0    | 11    | -    | 1               | 28                 | 1     | 0           | 30    | -    | 2     | 0               | 0     | 0    | 2     | -     | 0     | 12      | 1     | 0           | 13    | -   | 56    |
| % Single-Unit Trucks    | 100%               | 100%  | 100%  | 0% 1 | 100%  | -    | 100%            | 2.4%               | 0.4%  | 0%          | 2.1%  | -    | 1.2%  | 0%              | 0%    | 0%   | 1.1%  | -     | 0%    | 1.7% 1  | 00%   | 0%          | 1.8%  | -   | 2.4%  |
| Articulated Trucks      | 0                  | 0     | 0     | 0    | 0     | -    | 0               | 18                 | 0     | 0           | 18    | -    | 1     | 0               | 0     | 0    | 1     | -     | 0     | 16      | 0     | 0           | 16    | -   | 35    |
| % Articulated Trucks    | 0%                 | 0%    | 0%    | 0%   | 0%    | -    | 0%              | 1.5%               | 0%    | 0%          | 1.3%  | -    | 0.6%  | 0%              | 0%    | 0%   | 0.6%  | -     | 0%    | 2.2%    | 0%    | 0%          | 2.2%  | -   | 1.5%  |
| Buses                   | 0                  | 0     | 0     | 0    | 0     | -    | 0               | 4                  | 1     | 0           | 5     | -    | 0     | 0               | 0     | 0    | 0     | -     | 0     | 5       | 0     | 0           | 5     | -   | 10    |
| % Buses                 | 0%                 | 0%    | 0%    | 0%   | 0%    | -    | 0%              | 0.3%               | 0.4%  | 0%          | 0.4%  | -    | 0%    | 0%              | 0%    | 0%   | 0%    | -     | 0%    | 0.7%    | 0%    | 0%          | 0.7%  | -   | 0.4%  |
| Bicycles on Road        | 0                  | 0     | 0     | 0    | 0     | -    | 0               | 2                  | 0     | 0           | 2     | -    | 0     | 0               | 0     | 0    | 0     | -     | 0     | 2       | 0     | 0           | 2     | -   | 4     |
| % Bicycles on Road      | 0%                 | 0%    | 0%    | 0%   | 0%    | -    | 0%              | 0.2%               | 0%    | 0%          | 0.1%  | -    | 0%    | 0%              | 0%    | 0%   | 0%    | -     | 0%    | 0.3%    | 0%    | 0%          | 0.3%  | -   | 0.2%  |
| Pedestrians             | -                  | -     | -     | -    | -     | 1    | -               | -                  | -     | -           | -     | 0    | -     | -               | -     | -    | -     | 4     | -     | -       | -     | -           | -     | 0   |       |
| % Pedestrians           | -                  | -     | -     | -    | - 1   | 100% | -               | -                  | -     | -           | -     | -    | -     | -               | -     | -    |       | 50.0% | -     | -       | -     | -           | -     | -   |       |
| Bicycles on Crosswalk   | -                  | -     | -     | -    | -     | 0    | -               | -                  | -     | -           | -     | 0    | -     | -               | -     | -    | -     | 4     | -     | -       | -     | -           | -     | 0   |       |
| % Bicycles on Crosswalk | -                  | -     | -     | -    | -     | 0%   | -               | -                  | -     | -           | -     | -    | -     | -               | -     | -    | - !   | 50.0% | -     | -       | -     | -           | -     | -   | -     |

Out: 236 In: 175 Total: 411 [S] Central Avenue