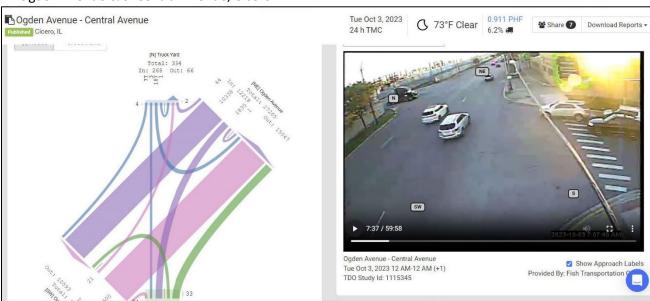

#### **Miovision Datalink Reports**

The following information is provided as generated from the Miovision Datalink portal:

- 1. Detailed PDF report presenting raw traffic volumes summarized by:
  - Time increments (i.e., 15-minute, 60-minute)
  - Length of count (i.e., Peak hour counts, 12-hour counts, 24-hour counts)
  - Data tables presented as: full count length summary, AM peak period, midday, PM peak period
  - vehicle classifications: autos, light (single-unit) trucks & buses, heavy (multi-unit trucks)
  - all turning movements
- 2. Summary PDF presenting:
  - Percent by approach
  - Percent by vehicle classifications
  - Peak Hour Factor
- 3. Intersection data plot (movement visualization) showing Intersection diagram (vehicles entering and exiting the intersection)

#### Example from Miovision Datalink Portal

W. Ogden Avenue & S. Central Avenue, Cicero