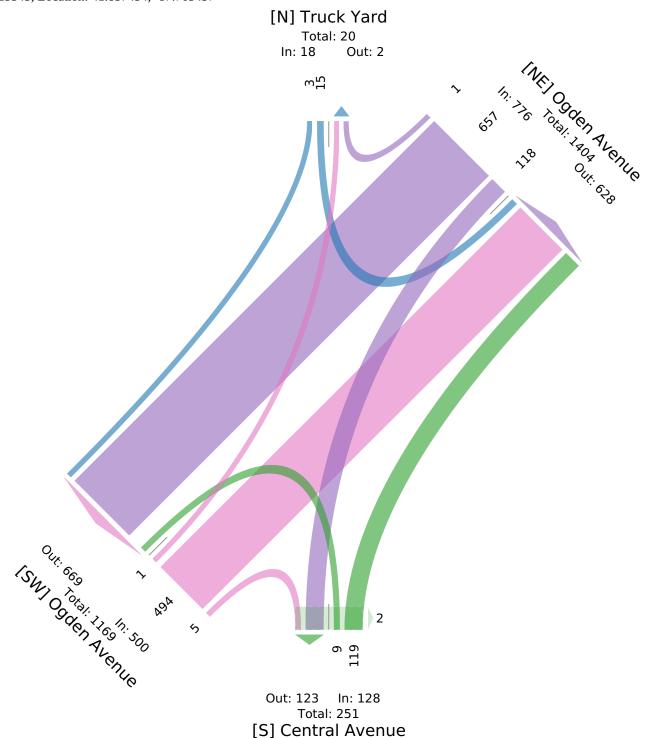

#### Ogden Avenue - Central Avenue - TMC

Tue Oct 3, 2023

AM Peak (7 AM - 8 AM) - Overall Peak Hour

 $All\ Classes\ (Lights,\ Single-Unit\ Trucks,\ Articulated\ Trucks,\ Buses,\ Pedestrians,\ Bicycles$ 

on Road, Bicycles on Crosswalk)

All Movements

ID: 1115345, Location: 41.837454, -87.763457

| Leg<br>Direction        | Truck Y<br>Southbo |      |       |      |       |     | Ogden<br>Southw | Avenue<br>estbou |         |    |       |      | Central<br>Northb |      |        |             |       |       | Ogden .<br>Northea |         | l    |             |       |      |       |
|-------------------------|--------------------|------|-------|------|-------|-----|-----------------|------------------|---------|----|-------|------|-------------------|------|--------|-------------|-------|-------|--------------------|---------|------|-------------|-------|------|-------|
| Time                    | BR                 | Т    | HL    | U    | App P | ed* | HR              | T                | BL      | U  | App 1 | Ped* | BR                | T    | HL     | U           | App   | Ped*  | HR                 | T       | BL   | U           | App F | 'ed* | Int   |
| 2023-10-03 7:00AM       | 2                  | 0    | 1     | 0    | 3     | 0   | 1               | 104              | 11      | 0  | 116   | 0    | 44                | 0    | 1      | 0           | 45    | 1     | 2                  | 431     | 1    | 0           | 434   | 0    | 598   |
| 7:15AM                  | 2                  | 0    | 4     | 0    | 6     | 0   | 1               | 129              | 16      | 0  | 146   | 0    | 54                | 0    | 0      | 0           | 54    | 0     | 0                  | 470     | 0    | 0           | 470   | 0    | 676   |
| 7:30AM                  | 0                  | 0    | 0     | 0    | 0     | 0   | 1               | 119              | 13      | 0  | 133   | 0    | 38                | 0    | 0      | 0           | 38    | 0     | 2                  | 379     | 1    | 0           | 382   | 0    | 553   |
| 7:45AM                  | 3                  | 0    | 0     | 0    | 3     | 0   | 1               | 152              | 36      | 0  | 189   | 0    | 55                | 0    | 1      | 0           | 56    | 1     | 2                  | 385     | 1    | 0           | 388   | 0    | 636   |
| Total                   | 7                  | 0    | 5     | 0    | 12    | 0   | 4               | 504              | 76      | 0  | 584   | 0    | 191               | 0    | 2      | 0           | 193   | 2     | 6                  | 1665    | 3    | 0           | 1674  | 0    | 2463  |
| % Approach              | 58.3%              | 0% - | 41.7% | 0%   | -     | -   | 0.7%            | 86.3%            | 13.0% ( | )% | -     | -    | 99.0%             | 0%   | 1.0% ( | 0%          | -     | -     | 0.4%               | 99.5%   | 0.2% | 0%          | -     | -    | -     |
| % Total                 | 0.3%               | 0%   | 0.2%  | 0%   | 0.5%  | -   | 0.2%            | 20.5%            | 3.1% (  | )% | 23.7% | -    | 7.8%              | 0%   | 0.1% ( | 0%          | 7.8%  | -     | 0.2%               | 67.6%   | 0.1% | 0% <b>6</b> | 68.0% | -    | -     |
| PHF                     | 0.583              | -    | 0.313 | -    | 0.500 | -   | 1.000           | 0.827            | 0.528   | -  | 0.771 | -    | 0.868             | - (  | 0.500  | -           | 0.862 | -     | 0.750              | 0.886 0 | .750 | - (         | 0.891 | -    | 0.911 |
| Lights                  | 0                  | 0    | 0     | 0    | 0     | -   | 1               | 470              | 73      | 0  | 544   | -    | 187               | 0    | 2      | 0           | 189   | -     | 5                  | 1582    | 0    | 0           | 1587  | -    | 2320  |
| % Lights                | 0%                 | 0%   | 0% (  | 0%   | 0%    | -   | 25.0%           | 93.3%            | 96.1% ( | )% | 93.2% | -    | 97.9%             | 0% 1 | 100% ( | )% <b>9</b> | 97.9% | -     | 83.3%              | 95.0%   | 0%   | 0% <b>9</b> | 94.8% | -    | 94.2% |
| Single-Unit Trucks      | 4                  | 0    | 5     | 0    | 9     | -   | 3               | 10               | 3       | 0  | 16    | -    | 3                 | 0    | 0      | 0           | 3     | -     | 0                  | 39      | 3    | 0           | 42    | -    | 70    |
| % Single-Unit Trucks    | 57.1%              | 0%   | 100%  | 0% 7 | 75.0% | -   | 75.0%           | 2.0%             | 3.9% (  | )% | 2.7%  | -    | 1.6%              | 0%   | 0% (   | 0%          | 1.6%  | -     | 0%                 | 2.3% 1  | .00% | 0%          | 2.5%  | -    | 2.8%  |
| Articulated Trucks      | 3                  | 0    | 0     | 0    | 3     | -   | 0               | 22               | 0       | 0  | 22    | -    | 1                 | 0    | 0      | 0           | 1     | -     | 1                  | 36      | 0    | 0           | 37    | -    | 63    |
| % Articulated Trucks    | 42.9%              | 0%   | 0% (  | 0% 2 | 25.0% | -   | 0%              | 4.4%             | 0% (    | )% | 3.8%  | -    | 0.5%              | 0%   | 0% (   | 0%          | 0.5%  | -     | 16.7%              | 2.2%    | 0%   | 0%          | 2.2%  | -    | 2.6%  |
| Buses                   | 0                  | 0    | 0     | 0    | 0     | -   | 0               | 1                | 0       | 0  | 1     | -    | 0                 | 0    | 0      | 0           | 0     | -     | 0                  | 5       | 0    | 0           | 5     | -    | 6     |
| % Buses                 | 0%                 | 0%   | 0% (  | 0%   | 0%    | -   | 0%              | 0.2%             | 0% (    | )% | 0.2%  | -    | 0%                | 0%   | 0% (   | 0%          | 0%    | -     | 0%                 | 0.3%    | 0%   | 0%          | 0.3%  | -    | 0.2%  |
| Bicycles on Road        | 0                  | 0    | 0     | 0    | 0     | -   | 0               | 1                | 0       | 0  | 1     | -    | 0                 | 0    | 0      | 0           | 0     | -     | 0                  | 3       | 0    | 0           | 3     | -    | 4     |
| % Bicycles on Road      | 0%                 | 0%   | 0% (  | 0%   | 0%    | -   | 0%              | 0.2%             | 0% (    | )% | 0.2%  | -    | 0%                | 0%   | 0% (   | 0%          | 0%    | -     | 0%                 | 0.2%    | 0%   | 0%          | 0.2%  | -    | 0.2%  |
| Pedestrians             | -                  | -    | -     | -    | -     | 0   | -               | -                | -       | -  | -     | 0    | -                 | -    | -      | -           | -     | 1     | -                  | -       | -    | -           | -     | 0    |       |
| % Pedestrians           | -                  | -    | -     | -    | -     | -   | -               | -                | -       | -  | -     | -    | -                 | -    | -      | -           | - !   | 50.0% | -                  | -       | -    | -           | -     | -    | -     |
| Bicycles on Crosswalk   | -                  | -    | -     | -    | -     | 0   | -               | -                | -       | -  | -     | 0    | -                 | -    | -      | -           | -     | 1     | -                  | -       | -    | -           | -     | 0    |       |
| % Bicycles on Crosswalk | -                  | -    | -     | -    | -     | -   | -               | -                | -       | -  | -     | -    | -                 | -    | -      | -           | - !   | 50.0% | -                  | -       | -    | -           | -     | -    | -     |