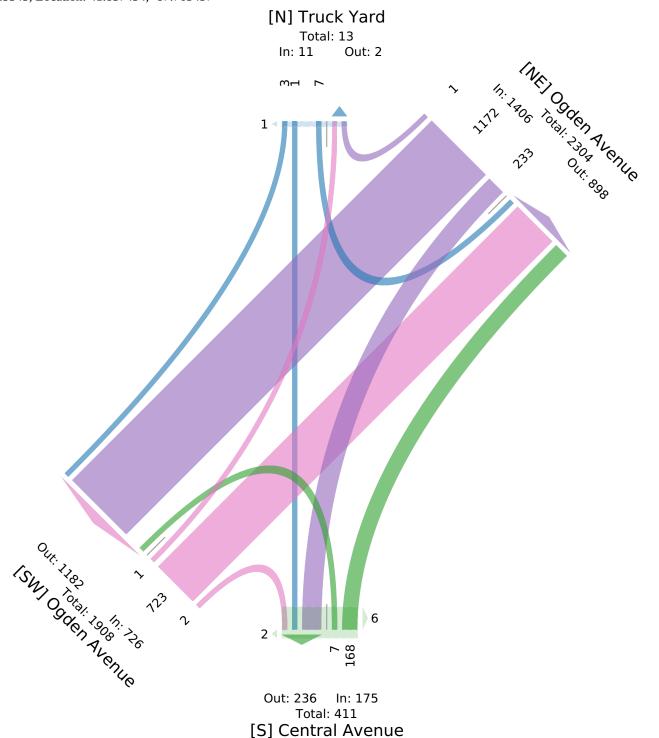

#### Ogden Avenue - Central Avenue - TMC

Tue Oct 3, 2023

PM Peak (3:15 PM - 4:15 PM)

All Classes (Lights, Single-Unit Trucks, Articulated Trucks, Buses, Pedestrians, Bicycles on Road, Bicycles on Crosswalk)

All Movements

ID: 1115345, Location: 41.837454, -87.763457

| Leg<br>Direction        | Truck Y |       |       |             |      |      | - 8   |       |       |      |       | Central Avenue<br>Northbound |         |      |       |      |       | Ogden<br>Northe |        |         |       |             |       |     |       |
|-------------------------|---------|-------|-------|-------------|------|------|-------|-------|-------|------|-------|------------------------------|---------|------|-------|------|-------|-----------------|--------|---------|-------|-------------|-------|-----|-------|
| Time                    | BR      | Т     | HL    | U           | App  | Ped* | HR    | T     | BL    | U    | Арр   |                              | BR      |      | HL    | U    | App   | Ped*            | HR     | Т       | BL    | U           | App P | ed* | Int   |
| 2023-10-03 3:15PM       | 0       | 0     | 3     |             | 3    |      | 1     | 291   | 64    | 0    | 356   | 0                            | 46      | 0    |       | 0    | 48    | 2               | 0      | 184     | 0     | 0           | 184   | 0   | 591   |
| 3:30PM                  | 2       | 0     | 2     | 0           | 4    | 0    | 0     | 294   | 46    | 0    | 340   | 0                            | 41      | 0    | 2     | 0    | 43    | 0               | 1      | 188     | 0     | 0           | 189   | 0   | 576   |
| 3:45PM                  | 1       | 1     | 0     | 0           | 2    | 0    | 0     | 298   | 61    | 0    | 359   | 0                            | 36      | 0    | 2     | 0    | 38    | 2               | 1      | 174     | 0     | 0           | 175   | 0   | 574   |
| 4:00PM                  | 0       | 0     | 2     | 0           | 2    | 0    | 0     | 289   | 62    | 0    | 351   | 0                            | 45      | 0    | 1     | 0    | 46    | 4               | 0      | 177     | 1     | 0           | 178   | 0   | 577   |
| Total                   | 3       | 1     | 7     | 0           | 11   | 1    | 1     | 1172  | 233   | 0    | 1406  | 0                            | 168     | 0    | 7     | 0    | 175   | 8               | 2      | 723     | 1     | 0           | 726   | 0   | 2318  |
| % Approach              | 27.3%   | 9.1%  | 63.6% | 0%          | -    | -    | 0.1%  | 83.4% | 16.6% | 0%   | -     | -                            | 96.0% ( | 0% 4 | 4.0%  | 0%   | -     | -               | 0.3%   | 99.6%   | 0.1%  | 0%          | -     | -   | -     |
| % Total                 | 0.1%    | 0%    | 0.3%  | 0% (        | 0.5% | -    | 0%    | 50.6% | 10.1% | 0% ( | 60.7% | -                            | 7.2%    | 0% ( | 0.3%  | 0%   | 7.5%  | -               | 0.1%   | 31.2%   | 0%    | 0% <b>3</b> | 1.3%  | -   | -     |
| PHF                     | 0.375 ( | 0.250 | 0.583 | - 0         | .688 | -    | 0.250 | 0.988 | 0.910 | -    | 0.983 | -                            | 0.913   | - 0  | ).875 | -    | 0.911 | -               | 0.500  | 0.959 ( | 0.250 | - (         | 0.958 | -   | 0.981 |
| Lights                  | 0       | 0     | 0     | 0           | 0    | -    | 0     | 1120  | 231   | 0    | 1351  | -                            | 165     | 0    | 7     | 0    | 172   | -               | 2      | 688     | 0     | 0           | 690   | -   | 2213  |
| % Lights                | 0%      | 0%    | 0%    | 0%          | 0%   | -    | 0%    | 95.6% | 99.1% | 0% 9 | 96.1% | -                            | 98.2% ( | 0% 1 | 100%  | 0% 9 | 98.3% | -               | 100% 9 | 95.2%   | 0%    | 0% <b>9</b> | 5.0%  | -   | 95.5% |
| Single-Unit Trucks      | 3       | 1     | 7     | 0           | 11   | -    | 1     | 28    | 1     | 0    | 30    | -                            | 2       | 0    | 0     | 0    | 2     | -               | 0      | 12      | 1     | 0           | 13    | -   | 56    |
| % Single-Unit Trucks    | 100% 1  | 100%  | 100%  | 0% <b>1</b> | .00% | -    | 100%  | 2.4%  | 0.4%  | 0%   | 2.1%  | -                            | 1.2%    | 0%   | 0% (  | 0%   | 1.1%  | -               | 0%     | 1.7%    | 100%  | 0%          | 1.8%  | -   | 2.4%  |
| Articulated Trucks      | 0       | 0     | 0     | 0           | 0    | -    | 0     | 18    | 0     | 0    | 18    | -                            | 1       | 0    | 0     | 0    | 1     | -               | 0      | 16      | 0     | 0           | 16    | -   | 35    |
| % Articulated Trucks    | 0%      | 0%    | 0%    | 0%          | 0%   | -    | 0%    | 1.5%  | 0%    | 0%   | 1.3%  | -                            | 0.6%    | 0%   | 0% (  | 0%   | 0.6%  | -               | 0%     | 2.2%    | 0%    | 0%          | 2.2%  | -   | 1.5%  |
| Buses                   | 0       | 0     | 0     | 0           | 0    | -    | 0     | 4     | 1     | 0    | 5     | -                            | 0       | 0    | 0     | 0    | 0     | -               | 0      | 5       | 0     | 0           | 5     | -   | 10    |
| % Buses                 | 0%      | 0%    | 0%    | 0%          | 0%   | -    | 0%    | 0.3%  | 0.4%  | 0%   | 0.4%  | -                            | 0% (    | 0%   | 0% (  | 0%   | 0%    | -               | 0%     | 0.7%    | 0%    | 0%          | 0.7%  | -   | 0.4%  |
| Bicycles on Road        | 0       | 0     | 0     | 0           | 0    | -    | 0     | 2     | 0     | 0    | 2     | -                            | 0       | 0    | 0     | 0    | 0     | -               | 0      | 2       | 0     | 0           | 2     | -   | 4     |
| % Bicycles on Road      | 0%      | 0%    | 0%    | 0%          | 0%   | -    | 0%    | 0.2%  | 0%    | 0%   | 0.1%  | -                            | 0% (    | 0%   | 0% (  | 0%   | 0%    | -               | 0%     | 0.3%    | 0%    | 0%          | 0.3%  | -   | 0.2%  |
| Pedestrians             | -       | -     | -     | -           | -    | 1    | -     | -     | -     | -    | -     | 0                            | -       | -    | -     | -    | -     | 4               | -      | -       | -     | -           | -     | 0   |       |
| % Pedestrians           | -       | -     | -     | -           | -    | 100% | -     | -     | -     | -    | -     | -                            | -       | -    | -     | -    | - !   | 50.0%           | -      | -       | -     | -           | -     | -   | _     |
| Bicycles on Crosswalk   | -       | -     | -     | -           | -    | 0    | -     | -     | -     | -    | -     | 0                            | -       | -    | -     | -    | -     | 4               | -      | -       | -     | -           | -     | 0   |       |
| % Bicycles on Crosswalk | -       | -     | -     | -           | -    | 0%   | -     | -     | -     | -    | -     | -                            | -       | -    | -     | -    | - !   | 50.0%           | -      | -       | -     | -           | -     | -   | -     |