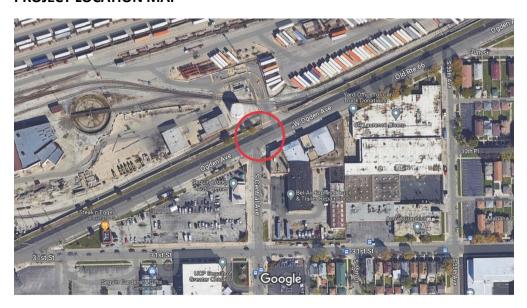

# CHICAGO - DELIVERING ZERO EMISSIONS COMMUNITIES (DZEC) TRUCK COUNTING PROJECT

COUNT LOCATION: W. Ogden Avenue & S. Central Avenue

Cicero

COUNT DATE: 10-03-2023

COUNT TYPE: Turning Movement Counts (TMC)



#### **PROJECT LOCATION MAP**



#### **COUNT TYPE: Intersection Turning Movement**

Turning Movement Counts, or TMC, are also typically known as an Intersection Count. In a TMC, vehicle movements (e.g., left, through, and right turns) and volumes for all legs of the intersection are captured, for a specific period of time.

#### **SITE PHOTOS**









#### **SUMMARY DATA REPORTS**

Truck traffic data was collected utilizing Miovision Scout video data collection (cameras). Video data was collected for a 24-hour period on a typical, non-holiday weekday. Miovision DataLink was used to generate reports and data visualizations to analyze traffic and truck count data. In addition, FTG generated truck-specific data reports. Summary data reports from both Miovision Datalink and FTG are described and presented below.

#### **