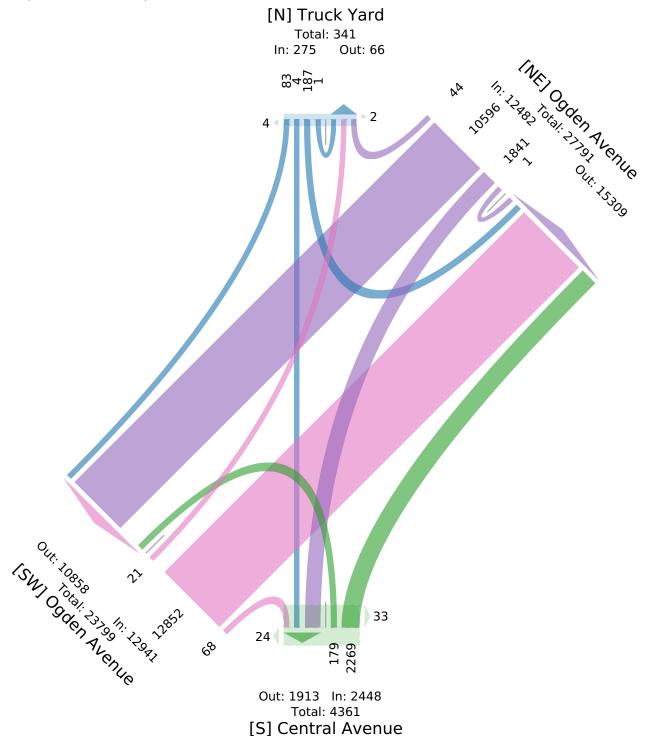

#### **Miovision Datalink Reports**

The following information is provided as generated from the Miovision Datalink portal:

- 1. Detailed PDF report presenting raw traffic volumes summarized by:
  - Time increments (i.e., 15-minute, 60-minute)
  - Length of count (i.e., Peak hour counts, 12-hour counts, 24-hour counts)
  - Data tables presented as: full count length summary, AM peak period, midday, PM peak period
  - vehicle classifications: autos, light (single-unit) trucks & buses, heavy (multi-unit trucks)
  - all turning movements
- 2. Summary PDF presenting:
  - Percent by approach
  - Percent by vehicle classifications
  - Peak Hour Factor
- 3. Intersection data plot (movement visualization) showing Intersection diagram (vehicles entering and exiting the intersection)

All Movements

ID: 1115345, Location: 41.837454, -87.763457

0% 0% 0%

0% 0% 0%

0%

0%

0% 0%

Buses

% Buses

Pedestrians % Pedestrians

Bicycles on Road

% Bicycles on Road

Bicycles on Crosswall Bicycles on Crosswalk

Ogden Avenue Truck Yard Central Avenue Ogden Avenue Direction Southbound Southwestbound Northbound Northeastbound Time BR HLU App Ped\* HR ΒL App Ped\* BR HLU App Ped\* HR BLU App Ped\* Int 2023-10-03 12:00AM 1:00AM 2:00AM 3:00AM 4:00AM 5:00AM 6:00AM 7:00AM 8:00AM 9:00AM 10:00AM 11:00AM 12:00PM 1:00PM 2:00PM 3:00PM 4:00PM 5:00PM 6:00PM 7:00PM 8:00PM 9:00PM 10:00PM 11:00PM Total 44 10596 1 12482 68 12852 0 12941 0 28146 % Approach 30.2% 1.5% 68.0% 0.4% 0.4% 84.9% 14.7% 0% 92.7% 0% 7.3% 0% 0.5% 99.3% 0.2% 0% % Total 0.3% 0.7% 1.0% 0.2% 37.6% 6.5% 0% **44.3%** 8.1% 0% 0.6% 0% 0.2% 45.7% 0.1% 0% **46.0%** 0% Lights 1 11790 55 12123 0 12181 % Lights 1.2% 0% 3.7% 100% 3.3% 2.3% 94.2% 97.9% 100% 94.5% 97.4% 0% 97.2% 0% **97.4%** 80.9% 94.3% 14.3% 0% 94.1% 93.7% Single-Unit Trucks % Single-Unit Trucks 91.6% 75.0% 96.3% 0% 94.2% 97.7% 3.0% 1.4% 3.1% 1.6% 0% 1.7% 0% 1.6% 13.2% 3.3% 85.7% 0% 3.5% 4.0% 0% Articulated Trucks % Articulated Trucks 7.2% 25.0% 0% 0% 2.5% 0% 2.4% 0.3% 0% 2.1% 0.4% 0% 0.6% 0% 1.5% 2.0% 0% 0% **2.0%** 1.9%