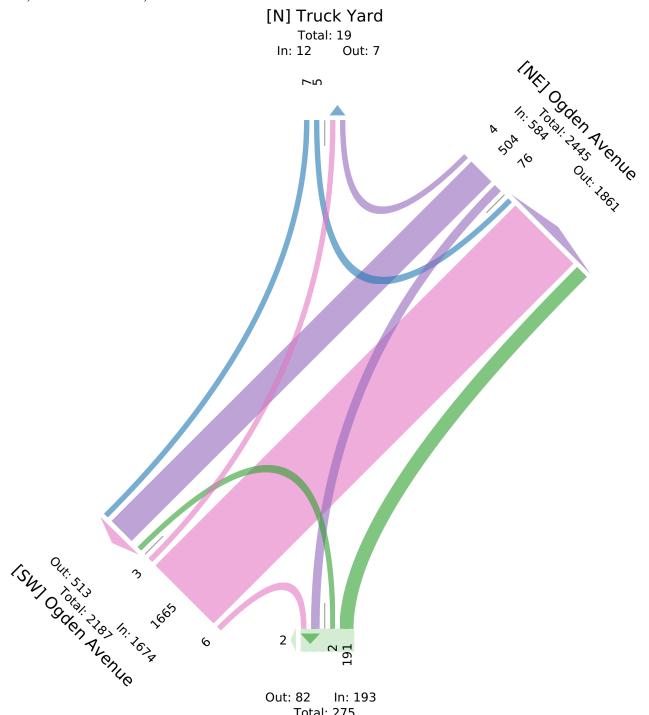

#### Ogden Avenue - Central Avenue - TMC

Tue Oct 3, 2023

AM Peak (7 AM - 8 AM) - Overall Peak Hour

 $All\ Classes\ (Lights,\ Single-Unit\ Trucks,\ Articulated\ Trucks,\ Buses,\ Pedestrians,\ Bicycles$ 

on Road, Bicycles on Crosswalk)

All Movements

ID: 1115345, Location: 41.837454, -87.763457

| Leg<br>Direction        | Truck Y<br>Southbo |      |       |      |       |     | Ogden<br>Southw | Avenue<br>estbou |         |    |       |      | Central<br>Northb |      |        |             |       |       | Ogden .<br>Northea |         | l    |             |       |      |       |
|-------------------------|--------------------|------|-------|------|-------|-----|-----------------|------------------|---------|----|-------|------|-------------------|------|--------|-------------|-------|-------|--------------------|---------|------|-------------|-------|------|-------|
| Time                    | BR                 | Т    | HL    | U    | App P | ed* | HR              | T                | BL      | U  | App 1 | Ped* | BR                | T    | HL     | U           | App   | Ped*  | HR                 | T       | BL   | U           | App F | 'ed* | Int   |
| 2023-10-03 7:00AM       | 2                  | 0    | 1     | 0    | 3     | 0   | 1               | 104              | 11      | 0  | 116   | 0    | 44                | 0    | 1      | 0           | 45    | 1     | 2                  | 431     | 1    | 0           | 434   | 0    | 598   |
| 7:15AM                  | 2                  | 0    | 4     | 0    | 6     | 0   | 1               | 129              | 16      | 0  | 146   | 0    | 54                | 0    | 0      | 0           | 54    | 0     | 0                  | 470     | 0    | 0           | 470   | 0    | 676   |
| 7:30AM                  | 0                  | 0    | 0     | 0    | 0     | 0   | 1               | 119              | 13      | 0  | 133   | 0    | 38                | 0    | 0      | 0           | 38    | 0     | 2                  | 379     | 1    | 0           | 382   | 0    | 553   |
| 7:45AM                  | 3                  | 0    | 0     | 0    | 3     | 0   | 1               | 152              | 36      | 0  | 189   | 0    | 55                | 0    | 1      | 0           | 56    | 1     | 2                  | 385     | 1    | 0           | 388   | 0    | 636   |
| Total                   | 7                  | 0    | 5     | 0    | 12    | 0   | 4               | 504              | 76      | 0  | 584   | 0    | 191               | 0    | 2      | 0           | 193   | 2     | 6                  | 1665    | 3    | 0           | 1674  | 0    | 2463  |
| % Approach              | 58.3%              | 0% - | 41.7% | 0%   | -     | -   | 0.7%            | 86.3%            | 13.0% ( | )% | -     | -    | 99.0%             | 0%   | 1.0% ( | 0%          | -     | -     | 0.4%               | 99.5%   | 0.2% | 0%          | -     | -    | -     |
| % Total                 | 0.3%               | 0%   | 0.2%  | 0%   | 0.5%  | -   | 0.2%            | 20.5%            | 3.1% (  | )% | 23.7% | -    | 7.8%              | 0%   | 0.1% ( | 0%          | 7.8%  | -     | 0.2%               | 67.6%   | 0.1% | 0% <b>6</b> | 68.0% | -    | -     |
| PHF                     | 0.583              | -    | 0.313 | -    | 0.500 | -   | 1.000           | 0.827            | 0.528   | -  | 0.771 | -    | 0.868             | - (  | 0.500  | -           | 0.862 | -     | 0.750              | 0.886 0 | .750 | - (         | 0.891 | -    | 0.911 |
| Lights                  | 0                  | 0    | 0     | 0    | 0     | -   | 1               | 470              | 73      | 0  | 544   | -    | 187               | 0    | 2      | 0           | 189   | -     | 5                  | 1582    | 0    | 0           | 1587  | -    | 2320  |
| % Lights                | 0%                 | 0%   | 0% (  | 0%   | 0%    | -   | 25.0%           | 93.3%            | 96.1% ( | )% | 93.2% | -    | 97.9%             | 0% 1 | 100% ( | )% <b>9</b> | 97.9% | -     | 83.3%              | 95.0%   | 0%   | 0% <b>9</b> | 94.8% | -    | 94.2% |
| Single-Unit Trucks      | 4                  | 0    | 5     | 0    | 9     | -   | 3               | 10               | 3       | 0  | 16    | -    | 3                 | 0    | 0      | 0           | 3     | -     | 0                  | 39      | 3    | 0           | 42    | -    | 70    |
| % Single-Unit Trucks    | 57.1%              | 0%   | 100%  | 0% 7 | 75.0% | -   | 75.0%           | 2.0%             | 3.9% (  | )% | 2.7%  | -    | 1.6%              | 0%   | 0% (   | 0%          | 1.6%  | -     | 0%                 | 2.3% 1  | .00% | 0%          | 2.5%  | -    | 2.8%  |
| Articulated Trucks      | 3                  | 0    | 0     | 0    | 3     | -   | 0               | 22               | 0       | 0  | 22    | -    | 1                 | 0    | 0      | 0           | 1     | -     | 1                  | 36      | 0    | 0           | 37    | -    | 63    |
| % Articulated Trucks    | 42.9%              | 0%   | 0% (  | 0% 2 | 25.0% | -   | 0%              | 4.4%             | 0% (    | )% | 3.8%  | -    | 0.5%              | 0%   | 0% (   | 0%          | 0.5%  | -     | 16.7%              | 2.2%    | 0%   | 0%          | 2.2%  | -    | 2.6%  |
| Buses                   | 0                  | 0    | 0     | 0    | 0     | -   | 0               | 1                | 0       | 0  | 1     | -    | 0                 | 0    | 0      | 0           | 0     | -     | 0                  | 5       | 0    | 0           | 5     | -    | 6     |
| % Buses                 | 0%                 | 0%   | 0% (  | 0%   | 0%    | -   | 0%              | 0.2%             | 0% (    | )% | 0.2%  | -    | 0%                | 0%   | 0% (   | 0%          | 0%    | -     | 0%                 | 0.3%    | 0%   | 0%          | 0.3%  | -    | 0.2%  |
| Bicycles on Road        | 0                  | 0    | 0     | 0    | 0     | -   | 0               | 1                | 0       | 0  | 1     | -    | 0                 | 0    | 0      | 0           | 0     | -     | 0                  | 3       | 0    | 0           | 3     | -    | 4     |
| % Bicycles on Road      | 0%                 | 0%   | 0% (  | 0%   | 0%    | -   | 0%              | 0.2%             | 0% (    | )% | 0.2%  | -    | 0%                | 0%   | 0% (   | 0%          | 0%    | -     | 0%                 | 0.2%    | 0%   | 0%          | 0.2%  | -    | 0.2%  |
| Pedestrians             | -                  | -    | -     | -    | -     | 0   | -               | -                | -       | -  | -     | 0    | -                 | -    | -      | -           | -     | 1     | -                  | -       | -    | -           | -     | 0    |       |
| % Pedestrians           | -                  | -    | -     | -    | -     | -   | -               | -                | -       | -  | -     | -    | -                 | -    | -      | -           | - !   | 50.0% | -                  | -       | -    | -           | -     | -    | -     |
| Bicycles on Crosswalk   | -                  | -    | -     | -    | -     | 0   | -               | -                | -       | -  | -     | 0    | -                 | -    | -      | -           | -     | 1     | -                  | -       | -    | -           | -     | 0    |       |
| % Bicycles on Crosswalk | -                  | -    | -     | -    | -     | -   | -               | -                | -       | -  | -     | -    | -                 | -    | -      | -           | - !   | 50.0% | -                  | -       | -    | -           | -     | -    | -     |

Total: 275 [S] Central Avenue