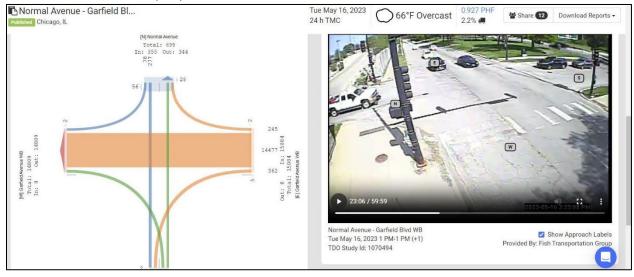

#### **Miovision Datalink Reports**

The following information is provided as generated from the Miovision Datalink portal:

- 1. Detailed PDF report presenting raw traffic volumes summarized by:
  - Time increments (i.e., 15-minute, 60-minute)
  - Length of count (i.e., Peak hour counts, 12-hour counts, 24-hour counts)
  - Data tables presented as: full count length summary, AM peak period, midday, PM peak period
  - vehicle classifications: autos, light (single-unit) trucks & buses, heavy (multi-unit trucks)
  - all turning movements
- 2. Summary PDF presenting:
  - Percent by approach
  - Percent by vehicle classifications
  - Peak Hour Factor
- 3. Intersection data plot (movement visualization) showing Intersection diagram (vehicles entering and exiting the intersection)

Example from Miovision Datalink Portal W. Garfield Blvd./55<sup>th</sup> St. (WB)/S. Normal Blvd.