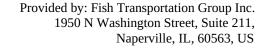

1950 N Washington Street, Suite 211,

Wed May 17, 2023

AM Peak (May 17 2023 7:15AM - 8:15 AM)

All Classes (Lights, Articulated Trucks, Buses and Single-Unit Trucks, Pedestrians,

Bicycles on Road, Bicycles on Crosswalk)

All Movements

ID: 1070494, Location: 41.794472, -87.637867

| Leg<br>Direction               | Normal<br>Southbo |       |    |       |      | Garfiel<br>Westbo | d Blvd V<br>ound | WB    |       |      | Norma<br>Northb | l Avenue | •  |       |      | Garfield Blvd<br>Eastbound | l WB |       |
|--------------------------------|-------------------|-------|----|-------|------|-------------------|------------------|-------|-------|------|-----------------|----------|----|-------|------|----------------------------|------|-------|
| Time                           | R                 | T     | U  | Арр   | Ped* | R                 | T                | L     | Арр   | Ped* | Т               | L        | U  | Арр   | Ped* | Арр                        | Ped* | Int   |
| 2023-05-17 7:15AM              | 2                 | 1     | 0  | 3     | 2    | 3                 | 183              | 7     | 193   | 0    | 0               | 5        | 0  | 5     | 0    | 0                          | 0    | 201   |
| 7:30AM                         | 0                 | 2     | 0  | 2     | 2    | 2                 | 235              | 7     | 244   | 0    | 0               | 13       | 0  | 13    | 0    | 0                          | 0    | 259   |
| 7:45AM                         | 1                 | 2     | 0  | 3     | 1    | 1                 | 204              | 15    | 220   | 2    | 0               | 15       | 0  | 15    | 0    | 0                          | 0    | 238   |
| 8:00AM                         | 1                 | 0     | 0  | 1     | 1    | 0                 | 175              | 9     | 184   | 0    | 1               | 4        | 0  | 5     | 0    | 0                          | 0    | 190   |
| Total                          | 4                 | 5     | 0  | 9     | 6    | 6                 | 797              | 38    | 841   | 2    | 1               | 37       | 0  | 38    | 0    | 0                          | 0    | 888   |
| % Approach                     | 44.4%             | 55.6% | 0% | -     | -    | 0.7%              | 94.8%            | 4.5%  | -     | -    | 2.6%            | 97.4%    | 0% | -     | -    | -                          | -    | -     |
| % Total                        | 0.5%              | 0.6%  | 0% | 1.0%  | -    | 0.7%              | 89.8%            | 4.3%  | 94.7% | -    | 0.1%            | 4.2%     | 0% | 4.3%  | -    | 0%                         | -    | -     |
| PHF                            | 0.500             | 0.625 | -  | 0.750 | -    | 0.500             | 0.847            | 0.633 | 0.861 | -    | 0.250           | 0.617    | -  | 0.633 | -    | -                          | -    | 0.856 |
| Lights                         | 3                 | 5     | 0  | 8     | -    | 6                 | 775              | 38    | 819   | -    | 1               | 37       | 0  | 38    | -    | 0                          | -    | 865   |
| % Lights                       | 75.0%             | 100%  | 0% | 88.9% | -    | 100%              | 97.2%            | 100%  | 97.4% | -    | 100%            | 100%     | 0% | 100%  | -    | -                          | -    | 97.4% |
| Articulated Trucks             | 0                 | 0     | 0  | 0     | -    | 0                 | 0                | 0     | 0     | -    | 0               | 0        | 0  | 0     | -    | 0                          | -    | 0     |
| % Articulated Trucks           | 0%                | 0%    | 0% | 0%    | -    | 0%                | 0%               | 0%    | 0%    | -    | 0%              | 0%       | 0% | 0%    | -    | -                          | -    | 0%    |
| Buses and Single-Unit Trucks   | 1                 | 0     | 0  | 1     | -    | 0                 | 21               | 0     | 21    | -    | 0               | 0        | 0  | 0     | -    | 0                          | -    | 22    |
| % Buses and Single-Unit Trucks | 25.0%             | 0%    | 0% | 11.1% | -    | 0%                | 2.6%             | 0%    | 2.5%  | -    | 0%              | 0%       | 0% | 0%    | -    | -                          | -    | 2.5%  |
| Bicycles on Road               | 0                 | 0     | 0  | 0     | -    | 0                 | 1                | 0     | 1     | -    | 0               | 0        | 0  | 0     | -    | 0                          | -    | 1     |
| % Bicycles on Road             | 0%                | 0%    | 0% | 0%    | -    | 0%                | 0.1%             | 0%    | 0.1%  | -    | 0%              | 0%       | 0% | 0%    | -    | -                          | -    | 0.1%  |
| Pedestrians                    | -                 | -     | -  | -     | 6    | -                 | -                | -     | -     | 2    | -               | -        | -  | -     | 0    | -                          | 0    |       |
| % Pedestrians                  | -                 | -     | -  | -     | 100% | -                 | -                | -     | -     | 100% | -               | -        | -  | -     | -    | -                          | -    | -     |
| Bicycles on Crosswalk          | -                 | -     | -  | -     | 0    | -                 | -                | -     | -     | 0    | -               | -        | -  | -     | 0    | -                          | 0    |       |
| % Bicycles on Crosswalk        | -                 | -     | -  | -     | 0%   | -                 | -                | -     | -     | 0%   | -               | -        | -  | -     | -    | -                          | -    | -     |