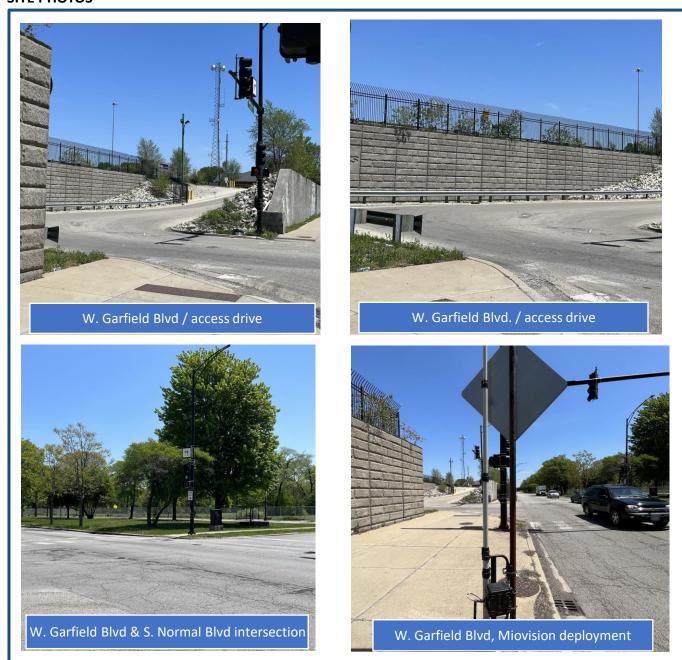

# CHICAGO - DELIVERING ZERO EMISSIONS COMMUNITIES (DZEC) TRUCK COUNTING PROJECT

COUNT LOCATION: W. Garfield Blvd./55<sup>th</sup> St. (WB)/S. Normal Blvd.

Englewood

COUNT DATE: 05-16-2023

COUNT TYPE: Turning Movement Counts (TMC)



# **PROJECT LOCATION MAP**



#### **COUNT TYPE: Intersection Turning Movement**

Turning Movement Counts, or TMC, are also typically known as an Intersection Count. In a TMC, vehicle movements (e.g., left, through, and right turns) and volumes for all legs of the intersection are captured, for a specific period of time.

#### **SITE PHOTOS**



# **SUMMARY DATA REPORTS**

Truck traffic data was collected utilizing Miovision Scout video data collection (cameras). Video data was collected for a 24-hour period on a typical, non-holiday weekday. Miovision DataLink was used to generate reports and data visualizations to analyze traffic and truck count data. In addition, FTG generated truck-specific data reports. Summary data reports from both Miovision Datalink and FTG are described and presented below.

#### **Miovision Datalink Reports**

The following information is provided as generated from the Miovision Datalink portal:

- 1. Detailed PDF report presenting raw traffic volumes summarized by:
  - Time increments (i.e., 15-minute, 60-minute)
  - Length of count (i.e., Peak hour counts, 12-hour counts, 24-hour counts)
  - Data tab