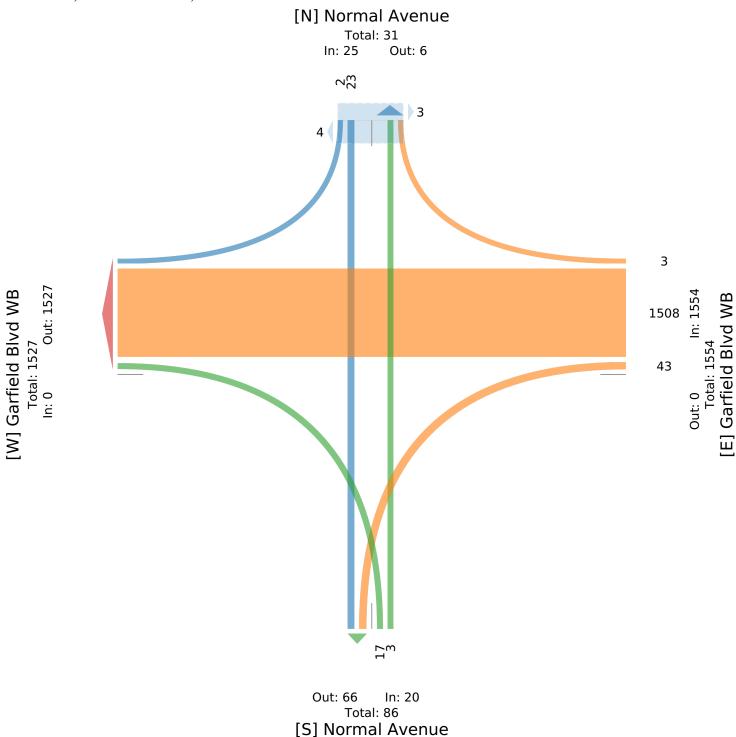

All Classes (Lights, Articulated Trucks, Buses and Single-Unit Trucks, Pedestrians,

Bicycles on Road, Bicycles on Crosswalk)

All Movements

ID: 1070494, Location: 41.794472, -87.637867

Tue May 16, 2023

PM Peak (May 16 2023 4PM - 5 PM) - Overall Peak Hour

All Classes (Lights, Articulated Trucks, Buses and Single-Unit Trucks, Pedestrians,

Bicycles on Road, Bicycles on Crosswalk)

All Movements

ID: 1070494, Location: 41.794472, -87.637867

| Leg<br>Direction               | Normal<br>Southb | l Avenue<br>ound | 5  |       |       | Garfiel<br>Westbo | d Blvd V<br>ound | VΒ    |       |      | Normal<br>Northbo |       |    |       |      | Garfield Blvd<br>Eastbound |      |       |
|--------------------------------|------------------|------------------|----|-------|-------|-------------------|------------------|-------|-------|------|-------------------|-------|----|-------|------|----------------------------|------|-------|
| Time                           | R                | T                | U  | App   | Ped*  | R                 | T                | L     | App   | Ped* | Т                 | L     | U  | App   | Ped* | App                        | Ped* | Int   |
| 2023-05-16 4:00PM              | 2                | 11               | 0  | 13    | 0     | 1                 | 348              | 12    | 361   | 0    | 1                 | 7     | 0  | 8     | 0    | 0                          | 0    | 382   |
| 4:15PM                         | 0                | 2                | 0  | 2     | 1     | 0                 | 420              | 7     | 427   | 0    | 0                 | 2     | 0  | 2     | 0    | 0                          | 0    | 431   |
| 4:30PM                         | 0                | 4                | 0  | 4     | 4     | 1                 | 364              | 10    | 375   | 0    | 1                 | 5     | 0  | 6     | 0    | 0                          | 0    | 385   |
| 4:45PM                         | 0                | 6                | 0  | 6     | 2     | 1                 | 376              | 14    | 391   | 0    | 1                 | 3     | 0  | 4     | 0    | 0                          | 0    | 401   |
| Total                          | 2                | 23               | 0  | 25    | 7     | 3                 | 1508             | 43    | 1554  | 0    | 3                 | 17    | 0  | 20    | 0    | 0                          | 0    | 1599  |
| % Approach                     | 8.0%             | 92.0%            | 0% | -     | -     | 0.2%              | 97.0%            | 2.8%  | -     | -    | 15.0%             | 85.0% | 0% | -     | -    | -                          | -    | -     |
| % Total                        | 0.1%             | 1.4%             | 0% | 1.6%  | -     | 0.2%              | 94.3%            | 2.7%  | 97.2% | -    | 0.2%              | 1.1%  | 0% | 1.3%  | -    | 0%                         | -    | -     |
| PHF                            | 0.250            | 0.523            | -  | 0.481 | -     | 0.750             | 0.898            | 0.768 | 0.910 | -    | 0.750             | 0.607 | -  | 0.625 | -    | -                          | -    | 0.927 |
| Lights                         | 2                | 22               | 0  | 24    | -     | 3                 | 1481             | 43    | 1527  | -    | 3                 | 17    | 0  | 20    | -    | 0                          | -    | 1571  |
| % Lights                       | 100%             | 95.7%            | 0% | 96.0% | -     | 100%              | 98.2%            | 100%  | 98.3% | -    | 100%              | 100%  | 0% | 100%  | -    | -                          | -    | 98.2% |
| Articulated Trucks             | 0                | 0                | 0  | 0     | -     | 0                 | 0                | 0     | 0     | -    | 0                 | 0     | 0  | 0     | -    | 0                          | -    | 0     |
| % Articulated Trucks           | 0%               | 0%               | 0% | 0%    | -     | 0%                | 0%               | 0%    | 0%    | -    | 0%                | 0%    | 0% | 0%    | -    | -                          | -    | 0%    |
| Buses and Single-Unit Trucks   | 0                | 1                | 0  | 1     | -     | 0                 | 27               | 0     | 27    | -    | 0                 | 0     | 0  | 0     | -    | 0                          | -    | 28    |
| % Buses and Single-Unit Trucks | 0%               | 4.3%             | 0% | 4.0%  | -     | 0%                | 1.8%             | 0%    | 1.7%  | -    | 0%                | 0%    | 0% | 0%    | -    | -                          | -    | 1.8%  |
| Bicycles on Road               | 0                | 0                | 0  | 0     | -     | 0                 | 0                | 0     | 0     | -    | 0                 | 0     | 0  | 0     | -    | 0                          | -    | 0     |
| % Bicycles on Road             | 0%               | 0%               | 0% | 0%    | -     | 0%                | 0%               | 0%    | 0%    | -    | 0%                | 0%    | 0% | 0%    | -    |                            | -    | 0%    |
| Pedestrians                    | -                | -                | -  | -     | 6     | -                 | -                | -     | -     | 0    | -                 | -     | -  | -     | 0    | -                          | 0    |       |
| % Pedestrians                  | -                | -                | -  | -     | 85.7% | -                 | -                | -     | -     | -    | -                 | -     | -  | -     | -    | -                          | -    | -     |
| Bicycles on Crosswalk          | -                | -                | -  | -     | 1     | -                 | -                | -     | -     | 0    | -                 | -     | -  | -     | 0    | -                          | 0    |       |
| % Bicycles on Crosswalk        | -                | -                | -  | -     | 14.3% | -                 | -                | -     | -     | -    | -                 | -     | -  | -     | -    | -                          | -    | -     |