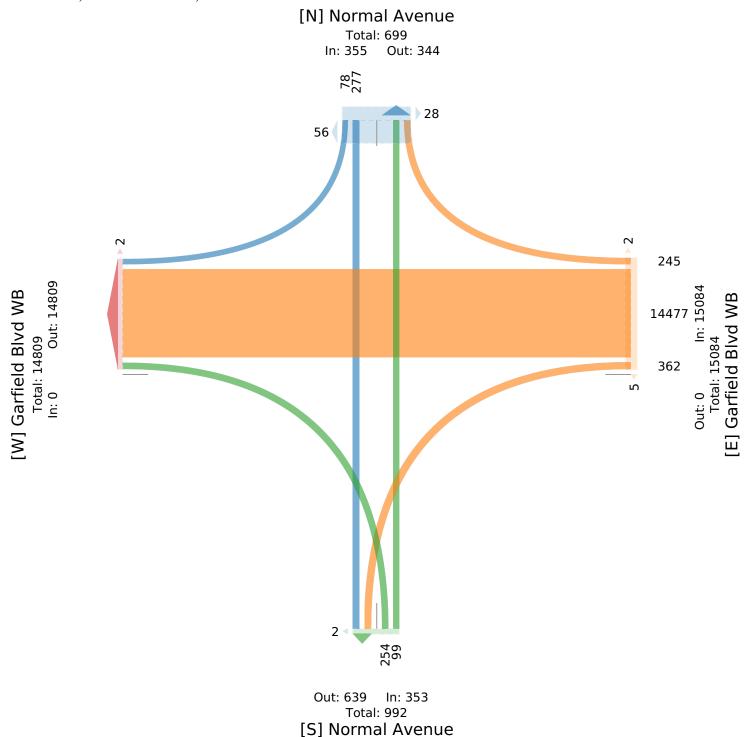

All Movements

ID: 1070494, Location: 41.794472, -87.637867

| Leg<br>Direction               | Normal<br>Southbo | ound  |      |       |       | Westbo |       |       |       |      | Normal<br>Northbo | und   |    |       |      | Garfield B<br>Eastbound |       |       |
|--------------------------------|-------------------|-------|------|-------|-------|--------|-------|-------|-------|------|-------------------|-------|----|-------|------|-------------------------|-------|-------|
| Time                           | R                 | T     | U    | App   | Ped*  | R      | T     | L     |       | Ped* | Т                 |       | U  | App   | Ped* | App                     | Ped*  |       |
| 2023-05-16 1:00PM              | 4                 | 15    | 0    | 19    | 3     |        | 802   | 15    | 851   | 1    | 13                | 9     | 0  | 22    | 0    |                         | 0     | 892   |
| 2:00PM                         | 19                | 49    | 0    | 68    | 3     | _      | 1130  | 29    | 1169  | 1    |                   | 17    | 0  | 21    | 0    |                         | 0     | 1258  |
| 3:00PM                         | 1                 | 14    | 0    | 15    | 7     |        | 1337  | 49    | 1392  | 0    |                   | 56    | 0  | 60    | 0    |                         | 0     | 1467  |
| 4:00PM                         | 2                 | 23    | 0    | 25    | 7     | 3      | 1508  | 43    | 1554  | 0    |                   | 17    | 0  | 20    | 0    |                         | 0     | 1599  |
| 5:00PM                         | 6                 | 7     | 0    | 13    | 0     |        | 1313  | 20    | 1334  | 0    |                   | 11    | 0  | 13    | 0    |                         | 0     | 1360  |
| 6:00PM                         | 3                 | 8     | 0    | 11    | 6     | 10     | 1054  | 23    | 1087  | 0    | 7                 | 9     | 0  | 16    | 0    | 0                       | 0     | 1114  |
| 7:00PM                         | 0                 | 8     | 0    | 8     | 6     |        | 673   | 13    | 691   | 0    | 2                 | 0     | 0  | 2     | 0    | 0                       | 0     | 701   |
| 8:00PM                         | 1                 | 1     | 0    | 2     | 2     | 3      | 532   | 5     | 540   | 0    | 1                 | 5     | 0  | 6     | 0    | 0                       | 0     | 548   |
| 9:00PM                         | 6                 | 14    | 0    | 20    | 3     | 28     | 469   | 9     | 506   | 1    | 13                | 5     | 0  | 18    | 1    | 0                       | 0     | 544   |
| 10:00PM                        | 3                 | 25    | 0    | 28    | 2     | 11     | 424   | 10    | 445   | 0    | 2                 | 3     | 0  | 5     | 0    | 0                       | 0     | 478   |
| 11:00PM                        | 1                 | 5     | 0    | 6     | 2     | 3      | 321   | 0     | 324   | 0    | 2                 | 4     | 0  | 6     | 0    | 0                       | 0     | 336   |
| 2023-05-17 12:00AM             | 1                 | 4     | 0    | 5     | 1     | 2      | 228   | 6     | 236   | 1    | 1                 | 1     | 0  | 2     | 1    | 0                       | 0     | 243   |
| 1:00AM                         | 0                 | 2     | 0    | 2     | 0     | 3      | 130   | 9     | 142   | 0    | 2                 | 2     | 0  | 4     | 0    | 0                       | 0     | 148   |
| 2:00AM                         | 5                 | 4     | 0    | 9     | 0     | 0      | 88    | 4     | 92    | 0    | 3                 | 0     | 0  | 3     | 0    | 0                       | 0     | 104   |
| 3:00AM                         | 2                 | 2     | 0    | 4     | 6     | 2      | 72    | 3     | 77    | 0    | 0                 | 1     | 0  | 1     | 0    | 0                       | 0     | -     |
| 4:00AM                         | 0                 | 3     | 0    | 3     | 0     | 6      | 101   | 0     | 107   | 0    | 2                 | 1     | 0  | 3     | 0    | 0                       | 0     | 113   |
| 5:00AM                         | 3                 | 4     | 0    | 7     | 2     | 60     | 205   | 3     | 268   | 0    | 17                | 2     | 0  | 19    | 0    | 0                       | 0     | 294   |
| 6:00AM                         | 7                 | 30    | 0    | 37    | 2     | 22     | 343   | 7     | 372   | 0    | 6                 | 6     | 0  | 12    | 0    | 0                       | 0     | 421   |
| 7:00AM                         | 4                 | 8     | 0    | 12    | 6     | 8      | 754   | 33    | 795   | 2    | 0                 | 38    | 0  | 38    | 0    | 0                       | 0     |       |
| 8:00AM                         | 2                 | 5     | 0    | 7     | 6     | 1      | 706   | 22    | 729   | 1    | 2                 | 15    | 0  | 17    | 0    | 0                       | 0     | 753   |
| 9:00AM                         | 2                 | 13    | 0    | 15    | 9     | 5      | 582   | 13    | 600   | 0    | 1                 | 11    | 0  | 12    | 0    | 0                       | 1     | 627   |
| 10:00AM                        | 3                 | 15    | 0    | 18    | 5     | 8      | 401   | 14    | 423   | 0    | 9                 | 17    | 0  | 26    | 0    | 0                       | 0     | 467   |
| 11:00AM                        | 0                 | 4     | 0    | 4     | 2     | 9      | 635   | 15    | 659   | 0    | 3                 | 8     | 0  | 11    | 0    | 0                       | 0     | 674   |
| 12:00PM                        | 3                 | 14    | 0    | 17    | 4     | 5      | 669   | 17    | 691   | 0    | 0                 | 16    | 0  | 16    | 0    | 0                       | 1     | 724   |
| Total                          | 78                | 277   | 0    | 355   | 84    | 245    | 14477 | 362   | 15084 | 7    | 99                | 254   | 0  | 353   | 2    | 0                       | 2     | 15792 |
| % Approach                     | 22.0%             | 78.0% | 0%   | -     | -     | 1.6%   | 96.0% | 2.4%  | -     | -    | 28.0%             | 72.0% | 0% | -     | -    | -                       | -     | -     |
| % Total                        | 0.5%              | 1.8%  | 0%   | 2.2%  | -     | 1.6%   | 91.7% | 2.3%  | 95.5% | -    | 0.6%              | 1.6%  | 0% | 2.2%  | -    | 0%                      | -     | -     |
| Lights                         | 76                | 273   | 0    | 349   | -     | 241    | 14137 | 355   | 14733 | -    | 96                | 247   | 0  | 343   | -    | 0                       | -     | 15425 |
| % Lights                       | 97.4%             | 98.6% | 0% 9 | 98.3% | -     | 98.4%  | 97.7% | 98.1% | 97.7% | -    | 97.0%             | 97.2% | 0% | 97.2% | -    | -                       | -     | 97.7% |
| Articulated Trucks             | 0                 | 0     | 0    | 0     | -     | 1      | 6     | 0     | 7     | -    | 0                 | 1     | 0  | 1     | -    | 0                       | -     | 8     |
| % Articulated Trucks           | 0%                | 0%    | 0%   | 0%    | -     | 0.4%   | 0%    | 0%    | 0%    | -    | 0%                | 0.4%  | 0% | 0.3%  | -    | -                       | -     | 0.1%  |
| Buses and Single-Unit Trucks   | 2                 | 3     | 0    | 5     | -     | 3      | 324   | 4     | 331   | -    | 3                 | 6     | 0  | 9     | -    | 0                       | -     | 345   |
| % Buses and Single-Unit Trucks | 2.6%              | 1.1%  | 0%   | 1.4%  | -     | 1.2%   | 2.2%  | 1.1%  | 2.2%  | -    | 3.0%              | 2.4%  | 0% | 2.5%  | -    | -                       | -     | 2.2%  |
| Bicycles on Road               | 0                 | 1     | 0    | 1     | -     | 0      | 10    | 3     | 13    | -    | 0                 | 0     | 0  | 0     | -    | 0                       | -     | 14    |
| % Bicycles on Road             | 0%                | 0.4%  | 0%   | 0.3%  | -     | 0%     | 0.1%  | 0.8%  | 0.1%  | -    | 0%                | 0%    | 0% | 0%    | -    | -                       | -     | 0.1%  |
| Pedestrians                    | -                 | -     | -    | -     | 78    | -      | -     | -     | -     | 7    | -                 | -     | -  | -     | 2    | -                       | 1     |       |
| % Pedestrians                  | -                 | -     | -    | -     | 92.9% | -      | -     | -     | -     | 100% | -                 | -     | -  | -     | 100% | -                       | 50.0% | -     |
| Bicycles on Crosswalk          | -                 |       | -    | -     | 6     | -      | -     | -     | -     | 0    | -                 | -     | -  | -     | 0    | -                       | 1     |       |
| % Bicycles on Crosswalk        | -                 | -     | -    | -     | 7.1%  | -      | -     | -     | -     | 0%   | -                 | -     | -  | -     | 0%   | -                       | 50.0% | -     |

<sup>\*</sup>Pedestrians and Bicycles on Crosswalk. L: Left, R: Right, T: Thru, U: U-Turn

Provided by: Fish Transportation Group Inc. 1950 N Washington Street, Suite 211, Naperville, IL, 60563, US Tue May 16, 2023