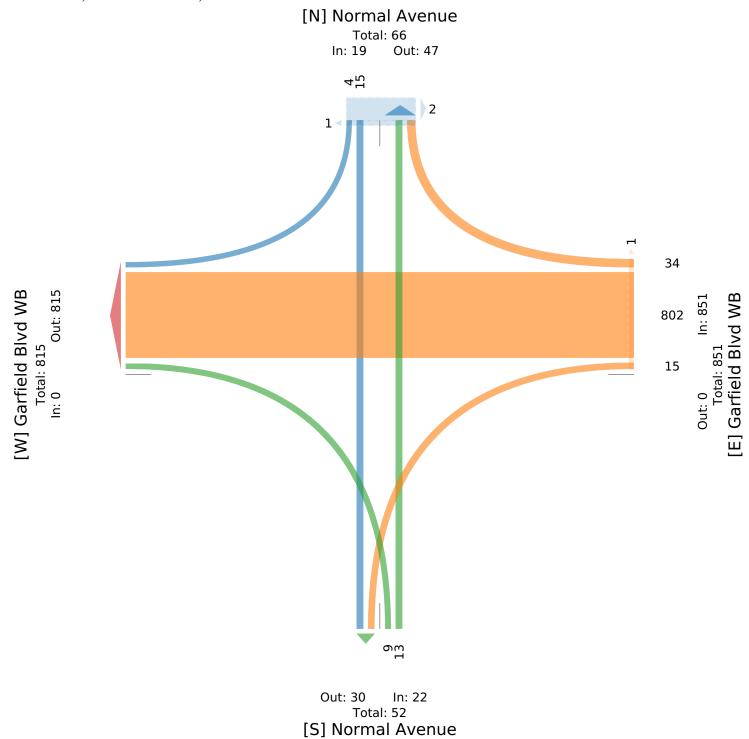

Example from Miovision Datalink Portal W. Garfield Blvd./55<sup>th</sup> St. (WB)/S. Normal Blvd.

| Leg                            | Normal  |       |    |       |      |        | d Blvd V | VВ    |       |      | Normal  |       | !  |       |      | Garfield Blvd | WB   |       |
|--------------------------------|---------|-------|----|-------|------|--------|----------|-------|-------|------|---------|-------|----|-------|------|---------------|------|-------|
| Direction                      | Southbo |       |    |       |      | Westbo |          |       |       |      | Northbo | ound  |    |       |      | Eastbound     |      |       |
| Time                           | R       | T     | U  | App   | Ped* | R      | T        | L     | App   | Ped* | T       | L     | U  | App   | Ped* | App           | Ped* | Int   |
| 2023-05-16 1:00PM              | 1       | 2     | 0  | 3     | 0    | 5      | 189      | 0     | 194   | 0    | 0       | 3     | 0  | 3     | 0    | 0             | 0    | 200   |
| 1:15PM                         | 1       | 3     | 0  | 4     | 0    | 8      | 181      | 1     | 190   | 0    | 3       | 0     | 0  | 3     | 0    | 0             | 0    | 197   |
| 1:30PM                         | 2       | 2     | 0  | 4     | 0    | 7      | 214      | 5     | 226   | 1    | 8       | 5     | 0  | 13    | 0    | 0             | 0    | 243   |
| 1:45PM                         | 0       | 8     | 0  | 8     | 3    | 14     | 218      | 9     | 241   | 0    | 2       | 1     | 0  | 3     | 0    | 0             | 0    | 252   |
| Total                          | 4       | 15    | 0  | 19    | 3    | 34     | 802      | 15    | 851   | 1    | 13      | 9     | 0  | 22    | 0    | 0             | 0    | 892   |
| % Approach                     | 21.1%   | 78.9% | 0% | -     | -    | 4.0%   | 94.2%    | 1.8%  | -     | -    | 59.1%   | 40.9% | 0% | -     | -    | -             | -    |       |
| % Total                        | 0.4%    | 1.7%  | 0% | 2.1%  | -    | 3.8%   | 89.9%    | 1.7%  | 95.4% | -    | 1.5%    | 1.0%  | 0% | 2.5%  | -    | 0%            | -    | -     |
| PHF                            | 0.500   | 0.469 | -  | 0.594 | -    | 0.607  | 0.920    | 0.417 | 0.883 | -    | 0.406   | 0.450 | -  | 0.423 | -    | -             | -    | 0.885 |
| Lights                         | 4       | 15    | 0  | 19    | -    | 34     | 763      | 15    | 812   | -    | 12      | 7     | 0  | 19    | -    | 0             | -    | 850   |
| % Lights                       | 100%    | 100%  | 0% | 100%  | -    | 100%   | 95.1%    | 100%  | 95.4% | -    | 92.3%   | 77.8% | 0% | 86.4% | -    | -             | -    | 95.3% |
| Articulated Trucks             | 0       | 0     | 0  | 0     | -    | 0      | 0        | 0     | 0     | -    | 0       | 0     | 0  | 0     | -    | 0             | -    | 0     |
| % Articulated Trucks           | 0%      | 0%    | 0% | 0%    | -    | 0%     | 0%       | 0%    | 0%    | -    | 0%      | 0%    | 0% | 0%    | -    | -             | -    | 0%    |
| Buses and Single-Unit Trucks   | 0       | 0     | 0  | 0     | -    | 0      | 39       | 0     | 39    | -    | 1       | 2     | 0  | 3     | -    | 0             | -    | 42    |
| % Buses and Single-Unit Trucks | 0%      | 0%    | 0% | 0%    | -    | 0%     | 4.9%     | 0%    | 4.6%  | -    | 7.7%    | 22.2% | 0% | 13.6% | -    | -             | -    | 4.7%  |
| Bicycles on Road               | 0       | 0     | 0  | 0     | -    | 0      | 0        | 0     | 0     | -    | 0       | 0     | 0  | 0     | -    | 0             | -    | 0     |
| % Bicycles on Road             | 0%      | 0%    | 0% | 0%    | -    | 0%     | 0%       | 0%    | 0%    | -    | 0%      | 0%    | 0% | 0%    | -    | -             | -    | 0%    |
| Pedestrians                    | -       | -     | -  | -     | 3    | -      | -        | -     | -     | 1    | -       | -     | -  | -     | 0    | -             | 0    |       |
| % Pedestrians                  | -       | -     | -  | -     | 100% | -      | -        | -     | -     | 100% | -       | -     | -  | -     | -    | -             | -    | -     |
| Bicycles on Crosswalk          | -       | -     | -  | -     | 0    | -      | -        | -     | -     | 0    | -       | -     | -  | -     | 0    | -             | 0    |       |
| % Bicycles on Crosswalk        | -       | -     | -  | -     | 0%   | -      | -        | -     | -     | 0%   | -       | -     | -  | -     | -    | -             | -    | -     |