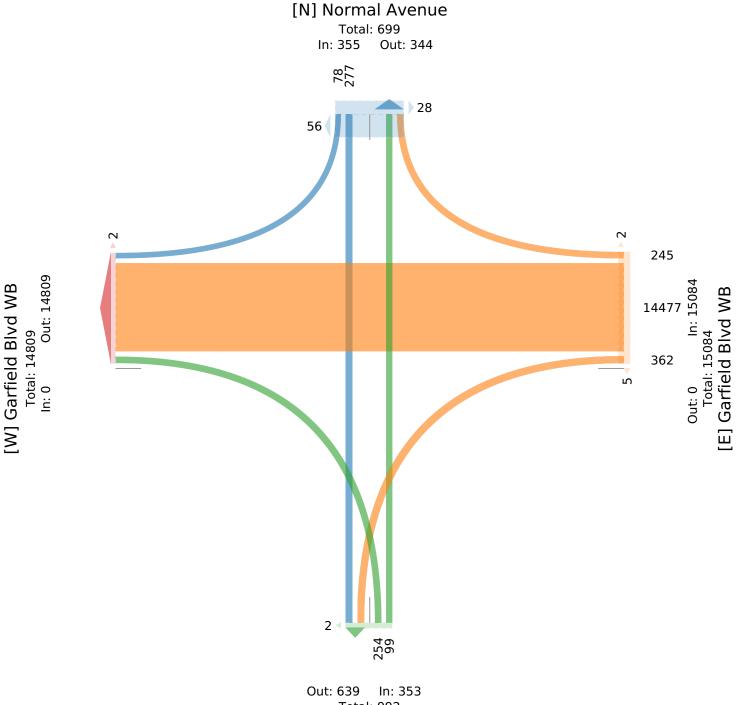

| leg                           |             | Avenue | 2  |       |       | Garfield |       | VВ    |       |      | Normal  |       |    | Garfield Bly |      |           |       |     |
|-------------------------------|-------------|--------|----|-------|-------|----------|-------|-------|-------|------|---------|-------|----|--------------|------|-----------|-------|-----|
| Direction                     | Southbo     |        |    |       |       | Westbo   |       |       |       |      | Northbo |       |    |              |      | Eastbound |       |     |
| ìime                          | R           | Т      |    | Арр   | Ped*  | R        | Т     | L     |       | Ped* | Т       | L     | U  | Арр          | Ped* | Арр       | Ped*  |     |
| 2023-05-16 1:00PM             | _           | 15     | 0  | 19    | 3     |          | 802   | 15    | 851   | 1    | 13      | 9     | 0  | 22           | 0    |           | 0     | 8   |
| 2:00PN                        | -           | 49     | 0  | 68    | 3     |          | 1130  | 29    | 1169  | 1    | 4       | 17    | 0  | 21           | 0    | 0         | 0     | 12  |
| 3:00PN                        |             | 14     | 0  | 15    | 7     | 6        | 1337  | 49    | 1392  | 0    |         | 56    | 0  | 60           | 0    | 0         | 0     | 14  |
| 4:00PN                        |             | 23     | 0  | 25    | 7     |          | 1508  | 43    | 1554  | 0    | -       | 17    | 0  | 20           | 0    | 0         | 0     | 15  |
| 5:00PN                        | _           | 7      | 0  | 13    | 0     |          | 1313  | 20    | 1334  | 0    |         | 11    | 0  | 13           | 0    | 0         | 0     | 13  |
| 6:00PN                        |             | 8      | 0  | 11    | 6     |          | 1054  | 23    | 1087  | 0    |         | 9     | 0  | 16           | 0    | 0         | 0     | 11  |
| 7:00PN                        | _           | 8      | 0  | 8     | 6     |          | 673   | 13    | 691   | 0    |         | 0     | 0  | 2            | 0    | 0         | 0     | :   |
| 8:00PM                        |             | 1      | 0  | 2     | 2     |          | 532   | 5     | 540   | 0    | -       | 5     | 0  | 6            | 0    |           | 0     | :   |
| 9:00PM                        |             | 14     | 0  | 20    | 3     |          | 469   | 9     | 506   | 1    | 13      | 5     | 0  | 18           | 1    | 0         | 0     |     |
| 10:00PM                       | 1 3         | 25     | 0  | 28    | 2     |          | 424   | 10    | 445   | 0    | -       | 3     | 0  | 5            | 0    | 0         | 0     | 4   |
| 11:00PM                       | 1 1         | 5      | 0  | 6     | 2     | 3        | 321   | 0     | 324   | 0    | 2       | 4     | 0  | 6            | 0    | 0         | 0     | 3   |
| 2023-05-17 12:00AN            | 1 1         | 4      | 0  | 5     | 1     | 2        | 228   | 6     | 236   | 1    | 1       | 1     | 0  | 2            | 1    | 0         | 0     | 2   |
| 1:00AN                        | 1 0         | 2      | 0  | 2     | 0     | 3        | 130   | 9     | 142   | 0    | 2       | 2     | 0  | 4            | 0    | 0         | 0     |     |
| 2:00AN                        | 1 5         | 4      | 0  | 9     | 0     | 0        | 88    | 4     | 92    | 0    | 3       | 0     | 0  | 3            | 0    | 0         | 0     |     |
| 3:00AN                        | 1 2         | 2      | 0  | 4     | 6     | 2        | 72    | 3     | 77    | 0    | 0       | 1     | 0  | 1            | 0    | 0         | 0     |     |
| 4:00AN                        | 1 0         | 3      | 0  | 3     | 0     | 6        | 101   | 0     | 107   | 0    | 2       | 1     | 0  | 3            | 0    | 0         | 0     |     |
| 5:00AN                        | 1 3         | 4      | 0  | 7     | 2     | 60       | 205   | 3     | 268   | 0    | 17      | 2     | 0  | 19           | 0    | 0         | 0     | :   |
| 6:00AN                        | 1 7         | 30     | 0  | 37    | 2     | 22       | 343   | 7     | 372   | 0    | 6       | 6     | 0  | 12           | 0    | 0         | 0     |     |
| 7:00AN                        | 1 4         | 8      | 0  | 12    | 6     | 8        | 754   | 33    | 795   | 2    | 0       | 38    | 0  | 38           | 0    | 0         | 0     |     |
| 8:00AN                        | 1 2         | 5      | 0  | 7     | 6     | 1        | 706   | 22    | 729   | 1    | 2       | 15    | 0  | 17           | 0    | 0         | 0     |     |
| 9:00AN                        | 1 2         | 13     | 0  | 15    | 9     | 5        | 582   | 13    | 600   | 0    | 1       | 11    | 0  | 12           | 0    | 0         | 1     |     |
| 10:00AN                       | 1 3         | 15     | 0  | 18    | 5     | 8        | 401   | 14    | 423   | 0    | 9       | 17    | 0  | 26           | 0    | 0         | 0     |     |
| 11:00AN                       | 1 0         | 4      | 0  | 4     | 2     | 9        | 635   | 15    | 659   | 0    | 3       | 8     | 0  | 11           | 0    | 0         | 0     |     |
| 12:00PM                       | 1 3         | 14     | 0  | 17    | 4     | 5        | 669   | 17    | 691   | 0    | 0       | 16    | 0  | 16           | 0    | 0         | 1     |     |
| Tota                          | l 78        | 277    | 0  | 355   | 84    | 245      | 14477 | 362   | 15084 | 7    | 99      | 254   | 0  | 353          | 2    | 0         | 2     | 15  |
| % Approac                     | h 22.0%     | 78.0%  | 0% | -     | -     | 1.6%     | 96.0% | 2.4%  | -     | -    | 28.0%   | 72.0% | 0% | -            | -    | -         | -     |     |
| % Tota                        | l 0.5%      | 1.8%   | 0% | 2.2%  | -     | 1.6%     | 91.7% | 2.3%  | 95.5% | -    | 0.6%    | 1.6%  | 0% | 2.2%         | -    | 0%        | -     |     |
| Light                         | <b>s</b> 76 | 273    | 0  | 349   | -     | 241      | 14137 | 355   | 14733 | -    | 96      | 247   | 0  | 343          | -    | 0         | -     | 15  |
| % Light                       | s 97.4%     | 98.6%  | 0% | 98.3% | -     | 98.4%    | 97.7% | 98.1% | 97.7% | -    | 97.0%   | 97.2% | 0% | 97.2%        | -    | -         | -     | 97. |
| Articulated Truck             | <b>s</b> 0  | 0      | 0  | 0     | -     | 1        | 6     | 0     | 7     | -    | 0       | 1     | 0  | 1            | -    | 0         | -     |     |
| % Articulated Truck           | <b>s</b> 0% | 0%     | 0% | 0%    | -     | 0.4%     | 0%    | 0%    | 0%    | -    | 0%      | 0.4%  | 0% | 0.3%         | -    | -         | -     | 0.  |
| Buses and Single-Unit Truck   | 2           | 3      | 0  | 5     | -     | 3        | 324   | 4     | 331   | -    | 3       | 6     | 0  | 9            | -    | 0         | -     |     |
| % Buses and Single-Unit Truck | 2.6%        | 1.1%   | 0% | 1.4%  | -     | 1.2%     | 2.2%  | 1.1%  | 2.2%  | -    | 3.0%    | 2.4%  | 0% | 2.5%         | -    | -         | -     | 2.  |
| Bicycles on Roa               |             | 1      | 0  | 1     | -     | 0        | 10    | 3     | 13    | -    | 0       | 0     | 0  | 0            | -    | 0         | -     |     |
| % Bicycles on Roa             |             | 0.4%   |    | 0.3%  | -     | 0%       | 0.1%  | 0.8%  | 0.1%  | -    | 0%      | 0%    | 0% | 0%           | -    | -         | -     | 0.  |
| Pedestrian                    |             | -      | -  | -     | 78    | -        | -     | -     | -     | 7    | -       | -     | -  | -            | 2    | -         | 1     |     |
| % Pedestrian                  |             | -      | -  | - 9   | 92.9% | -        | -     | -     | -     | 100% | -       | -     | -  | -            | 100% | -         | 50.0% |     |
| Bicycles on Crosswal          |             | -      | -  | -     | 6     | -        | -     |       | -     | 0    | -       | -     | -  | -            | 0    | -         | 1     |     |
| % Bicycles on Crosswal        |             |        | -  |       | 7.1%  | -        |       | _     | _     | 0%   |         |       | -  |              | 0%   |           | 50.0% |     |

All Movements

Tue May 16, 2023

ID: 1070494, Location: 41.794472, -87.637867

Total: 992 [S] Normal Avenue

Tue May 16, 2023 Midday Peak (May 16 2023 1PM - 2 PM) All Classes (Lights, Articulated Trucks, Buses and Single-Unit Trucks, Pedestrians, Bicycles on Road, Bicycles on Crosswalk) All Movements ID: 1070494, Location: 41.794472, -87.637867