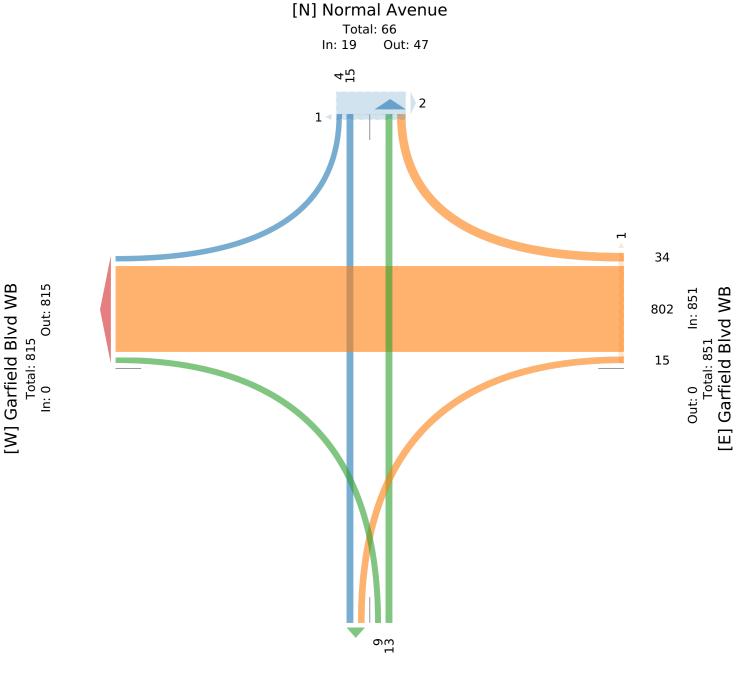

| Leg                            | Normal  | Avenue |    |       |      | Garfiel | d Blvd V | ŴВ    |       |      | Normal  | Avenue |    |       |      | Garfield Blvd | l WB |       |
|--------------------------------|---------|--------|----|-------|------|---------|----------|-------|-------|------|---------|--------|----|-------|------|---------------|------|-------|
| Direction                      | Southbo | und    |    |       |      | Westbo  | ound     |       |       |      | Northbo | und    |    |       |      | Eastbound     |      |       |
| Time                           | R       | Т      | U  | Арр   | Ped* | R       | Т        | L     | Арр   | Ped* | Т       | L      | U  | Арр   | Ped* | Арр           | Ped* | Int   |
| 2023-05-16 1:00PM              | 1       | 2      | 0  | 3     | 0    | 5       | 189      | 0     | 194   | 0    | 0       | 3      | 0  | 3     | 0    | 0             | 0    | 200   |
| 1:15PM                         | 1       | 3      | 0  | 4     | 0    | 8       | 181      | 1     | 190   | 0    | 3       | 0      | 0  | 3     | 0    | 0             | 0    | 197   |
| 1:30PM                         | 2       | 2      | 0  | 4     | 0    | 7       | 214      | 5     | 226   | 1    | 8       | 5      | 0  | 13    | 0    | 0             | 0    | 243   |
| 1:45PM                         | 0       | 8      | 0  | 8     | 3    | 14      | 218      | 9     | 241   | 0    | 2       | 1      | 0  | 3     | 0    | 0             | 0    | 252   |
| Total                          | 4       | 15     | 0  | 19    | 3    | 34      | 802      | 15    | 851   | 1    | 13      | 9      | 0  | 22    | 0    | 0             | 0    | 892   |
| % Approach                     | 21.1%   | 78.9%  | 0% | -     | -    | 4.0%    | 94.2%    | 1.8%  | -     | -    | 59.1%   | 40.9%  | 0% | -     | -    | -             | -    |       |
| % Total                        | 0.4%    | 1.7%   | 0% | 2.1%  | -    | 3.8%    | 89.9%    | 1.7%  | 95.4% | -    | 1.5%    | 1.0%   | 0% | 2.5%  | -    | 0%            | -    |       |
| PHF                            | 0.500   | 0.469  | -  | 0.594 | -    | 0.607   | 0.920    | 0.417 | 0.883 | -    | 0.406   | 0.450  | -  | 0.423 | -    | -             | -    | 0.885 |
| Lights                         | 4       | 15     | 0  | 19    | -    | 34      | 763      | 15    | 812   | -    | 12      | 7      | 0  | 19    | -    | 0             | -    | 850   |
| % Lights                       | 100%    | 100%   | 0% | 100%  | -    | 100%    | 95.1%    | 100%  | 95.4% | -    | 92.3%   | 77.8%  | 0% | 86.4% | -    | -             | -    | 95.3% |
| Articulated Trucks             | 0       | 0      | 0  | 0     | -    | 0       | 0        | 0     | 0     | -    | 0       | 0      | 0  | 0     | -    | 0             | -    | (     |
| % Articulated Trucks           | 0%      | 0%     | 0% | 0%    | -    | 0%      | 0%       | 0%    | 0%    | -    | 0%      | 0%     | 0% | 0%    | -    | -             | -    | 0%    |
| Buses and Single-Unit Trucks   | 0       | 0      | 0  | 0     | -    | 0       | 39       | 0     | 39    | -    | 1       | 2      | 0  | 3     | -    | 0             | -    | 42    |
| % Buses and Single-Unit Trucks | 0%      | 0%     | 0% | 0%    | -    | 0%      | 4.9%     | 0%    | 4.6%  | -    | 7.7%    | 22.2%  | 0% | 13.6% | -    | -             | -    | 4.7%  |
| Bicycles on Road               | 0       | 0      | 0  | 0     | -    | 0       | 0        | 0     | 0     | -    | 0       | 0      | 0  | 0     | -    | 0             | -    | (     |
| % Bicycles on Road             | 0%      | 0%     | 0% | 0%    | -    | 0%      | 0%       | 0%    | 0%    | -    | 0%      | 0%     | 0% | 0%    | -    | -             | -    | 0%    |
| Pedestrians                    | -       | -      | -  | -     | 3    | -       | -        | -     | -     | 1    | -       | -      | -  | -     | 0    | -             | 0    |       |
| % Pedestrians                  | -       | -      | -  | -     | 100% | -       | -        | -     | -     | 100% | -       | -      | -  | -     | -    | -             | -    |       |
| Bicycles on Crosswalk          | -       | -      | -  | -     | 0    | -       | -        | -     | -     | 0    | -       | -      | -  | -     | 0    | -             | 0    |       |
| % Bicycles on Crosswalk        | -       | -      | -  | -     | 0%   | -       | -        | -     | -     | 0%   | -       | -      | -  | -     | -    | -             | -    |       |

#### Normal Avenue & Garfield Blvd WB - TMC Tue May 16, 2023 Midday Peak (May 16 2023 1PM - 2 PM) All Classes (Lights, Articulated Trucks, Buses and Single-Unit Trucks, Pedestrians, Bicycles on Road, Bicycles on Crosswalk) All Movements ID: 1070494, Location: 41.794472, -87.637867