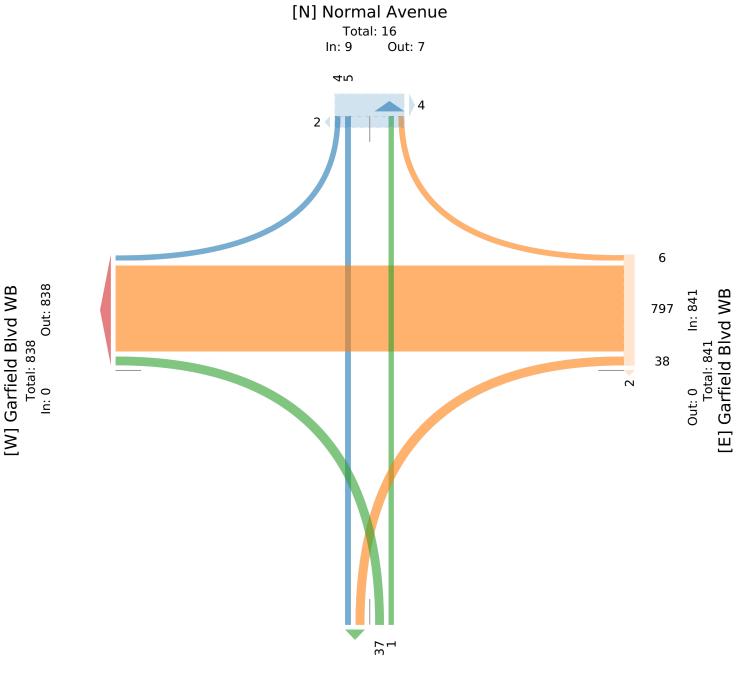

Out: 66 In: 20 Total: 86 [S] Normal Avenue

| Leg                            | Normal  | Avenue | ,  |       |      | Garfiel | d Blvd V | WВ    |       |      | Normal  | Avenu | e  |       |      | Garfield Blvo | l WB |      |
|--------------------------------|---------|--------|----|-------|------|---------|----------|-------|-------|------|---------|-------|----|-------|------|---------------|------|------|
| Direction                      | Southbo | ound   |    |       |      | Westbo  | ound     |       |       |      | Northbo | ound  |    |       |      | Eastbound     |      |      |
| Time                           | R       | Т      | U  | Арр   | Ped* | R       | Т        | L     | Арр   | Ped* | Т       | L     | U  | Арр   | Ped* | Арр           | Ped* | Int  |
| 2023-05-17 7:15AM              | 2       | 1      | 0  | 3     | 2    | 3       | 183      | 7     | 193   | 0    | 0       | 5     | 0  | 5     | 0    | 0             | 0    | 20   |
| 7:30AM                         | 0       | 2      | 0  | 2     | 2    | 2       | 235      | 7     | 244   | 0    | 0       | 13    | 0  | 13    | 0    | 0             | 0    | 25   |
| 7:45AM                         | 1       | 2      | 0  | 3     | 1    | 1       | 204      | 15    | 220   | 2    | 0       | 15    | 0  | 15    | 0    | 0             | 0    | 23   |
| 8:00AM                         | 1       | 0      | 0  | 1     | 1    | 0       | 175      | 9     | 184   | 0    | 1       | 4     | 0  | 5     | 0    | 0             | 0    | 1    |
| Total                          | 4       | 5      | 0  | 9     | 6    | 6       | 797      | 38    | 841   | 2    | 1       | 37    | 0  | 38    | 0    | 0             | 0    | 8    |
| % Approach                     | 44.4%   | 55.6%  | 0% | -     | -    | 0.7%    | 94.8%    | 4.5%  | -     | -    | 2.6%    | 97.4% | 0% | -     | -    | -             | -    |      |
| % Total                        | 0.5%    | 0.6%   | 0% | 1.0%  | -    | 0.7%    | 89.8%    | 4.3%  | 94.7% | -    | 0.1%    | 4.2%  | 0% | 4.3%  | -    | 0%            | -    |      |
| PHF                            | 0.500   | 0.625  | -  | 0.750 | -    | 0.500   | 0.847    | 0.633 | 0.861 | -    | 0.250   | 0.617 | -  | 0.633 | -    | -             | -    | 0.8  |
| Lights                         | 3       | 5      | 0  | 8     | -    | 6       | 775      | 38    | 819   | -    | 1       | 37    | 0  | 38    | -    | 0             | -    | 8    |
| % Lights                       | 75.0%   | 100%   | 0% | 88.9% | -    | 100%    | 97.2%    | 100%  | 97.4% | -    | 100%    | 100%  | 0% | 100%  | -    | -             | -    | 97.4 |
| Articulated Trucks             | 0       | 0      | 0  | 0     | -    | 0       | 0        | 0     | 0     | -    | 0       | 0     | 0  | 0     | -    | 0             | -    |      |
| % Articulated Trucks           | 0%      | 0%     | 0% | 0%    | -    | 0%      | 0%       | 0%    | 0%    | -    | 0%      | 0%    | 0% | 0%    | -    | -             | -    | (    |
| Buses and Single-Unit Trucks   | 1       | 0      | 0  | 1     | -    | 0       | 21       | 0     | 21    | -    | 0       | 0     | 0  | 0     | -    | 0             | -    |      |
| % Buses and Single-Unit Trucks | 25.0%   | 0%     | 0% | 11.1% | -    | 0%      | 2.6%     | 0%    | 2.5%  | -    | 0%      | 0%    | 0% | 0%    | -    | -             | -    | 2.5  |
| Bicycles on Road               | 0       | 0      | 0  | 0     | -    | 0       | 1        | 0     | 1     | -    | 0       | 0     | 0  | 0     | -    | 0             | -    |      |
| % Bicycles on Road             | 0%      | 0%     | 0% | 0%    | -    | 0%      | 0.1%     | 0%    | 0.1%  | -    | 0%      | 0%    | 0% | 0%    | -    | -             | -    | 0.1  |
| Pedestrians                    | -       | -      | -  | -     | 6    | -       | -        | -     | -     | 2    | -       | -     | -  | -     | 0    | -             | 0    |      |
| % Pedestrians                  | -       | -      | -  | -     | 100% | -       | -        | -     | -     | 100% | -       | -     | -  | -     | -    | -             | -    |      |
| Bicycles on Crosswalk          | -       | -      | -  | -     | 0    | -       | -        | -     | -     | 0    | -       | -     | -  | -     | 0    | -             | 0    |      |
| % Bicycles on Crosswalk        | -       | -      | -  | -     | 0%   | -       | -        | -     | -     | 0%   | -       | -     | -  | -     | -    | -             | -    |      |

Out: 43 In: 38 Total: 81 [S] Normal Avenue