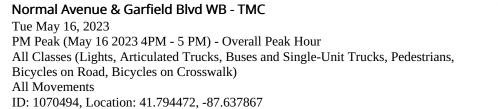

Out: 30 In: 22 Total: 52 [S] Normal Avenue

Tue May 16, 2023 PM Peak (May 16 2023 4PM - 5 PM) - Overall Peak Hour All Classes (Lights, Articulated Trucks, Buses and Single-Unit Trucks, Pedestrians, Bicycles on Road, Bicycles on Crosswalk) All Movements ID: 1070494, Location: 41.794472, -87.637867

| Leg                            |        | l Avenue | e  |       |       |        | d Blvd V | WВ    |       |      | Normal  |       | !  |       |      | Garfield Blvc | l WB |       |
|--------------------------------|--------|----------|----|-------|-------|--------|----------|-------|-------|------|---------|-------|----|-------|------|---------------|------|-------|
| Direction                      | Southb | ound     |    |       |       | Westbo | ound     |       |       |      | Northbo | und   |    |       |      | Eastbound     |      |       |
| Time                           | R      | Т        | U  | Арр   | Ped*  | R      | Т        | L     | Арр   | Ped* | Т       | L     | U  | Арр   | Ped* | Арр           | Ped* | Int   |
| 2023-05-16 4:00PM              | 2      | 11       | 0  | 13    | 0     | 1      | 348      | 12    | 361   | 0    | 1       | 7     | 0  | 8     | 0    | 0             | 0    | 382   |
| 4:15PM                         | 0      | 2        | 0  | 2     | 1     | 0      | 420      | 7     | 427   | 0    | 0       | 2     | 0  | 2     | 0    | 0             | 0    | 431   |
| 4:30PM                         | 0      | 4        | 0  | 4     | 4     | 1      | 364      | 10    | 375   | 0    | 1       | 5     | 0  | 6     | 0    | 0             | 0    | 385   |
| 4:45PM                         | 0      | 6        | 0  | 6     | 2     | 1      | 376      | 14    | 391   | 0    | 1       | 3     | 0  | 4     | 0    | 0             | 0    | 401   |
| Total                          | 2      | 23       | 0  | 25    | 7     | 3      | 1508     | 43    | 1554  | 0    | 3       | 17    | 0  | 20    | 0    | 0             | 0    | 1599  |
| % Approach                     | 8.0%   | 92.0%    | 0% | -     | -     | 0.2%   | 97.0%    | 2.8%  | -     | -    | 15.0%   | 85.0% | 0% | -     | -    | -             | -    |       |
| % Total                        | 0.1%   | 1.4%     | 0% | 1.6%  | -     | 0.2%   | 94.3%    | 2.7%  | 97.2% | -    | 0.2%    | 1.1%  | 0% | 1.3%  | -    | 0%            | -    |       |
| PHF                            | 0.250  | 0.523    | -  | 0.481 | -     | 0.750  | 0.898    | 0.768 | 0.910 | -    | 0.750   | 0.607 | -  | 0.625 | -    | -             | -    | 0.927 |
| Lights                         | 2      | 22       | 0  | 24    | -     | 3      | 1481     | 43    | 1527  | -    | 3       | 17    | 0  | 20    | -    | 0             | -    | 1571  |
| % Lights                       | 100%   | 95.7%    | 0% | 96.0% | -     | 100%   | 98.2%    | 100%  | 98.3% | -    | 100%    | 100%  | 0% | 100%  | -    | -             | -    | 98.2% |
| Articulated Trucks             | 0      | 0        | 0  | 0     | -     | 0      | 0        | 0     | 0     | -    | 0       | 0     | 0  | 0     | -    | 0             | -    | (     |
| % Articulated Trucks           | 0%     | 0%       | 0% | 0%    | -     | 0%     | 0%       | 0%    | 0%    | -    | 0%      | 0%    | 0% | 0%    | -    | -             | -    | 0%    |
| Buses and Single-Unit Trucks   | 0      | 1        | 0  | 1     | -     | 0      | 27       | 0     | 27    | -    | 0       | 0     | 0  | 0     | -    | 0             | -    | 28    |
| % Buses and Single-Unit Trucks | 0%     | 4.3%     | 0% | 4.0%  | -     | 0%     | 1.8%     | 0%    | 1.7%  | -    | 0%      | 0%    | 0% | 0%    | -    | -             | -    | 1.8%  |
| Bicycles on Road               | 0      | 0        | 0  | 0     | -     | 0      | 0        | 0     | 0     | -    | 0       | 0     | 0  | 0     | -    | 0             | -    | 0     |
| % Bicycles on Road             | 0%     | 0%       | 0% | 0%    | -     | 0%     | 0%       | 0%    | 0%    | -    | 0%      | 0%    | 0% | 0%    | -    | -             | -    | 0%    |
| Pedestrians                    | -      | -        | -  | -     | 6     | -      | -        | -     | -     | 0    | -       | -     | -  | -     | 0    | -             | 0    |       |
| % Pedestrians                  | -      | -        | -  | -     | 85.7% | -      | -        | -     | -     | -    | -       | -     | -  | -     | -    | -             | -    |       |
| Bicycles on Crosswalk          | -      | -        | -  | -     | 1     | -      | -        | -     | -     | 0    | -       | -     | -  | -     | 0    | -             | 0    |       |
| % Bicycles on Crosswalk        | -      | -        | -  | -     | 14.3% | -      | -        | -     | -     | -    | -       | -     | -  | -     | -    | -             | -    |       |