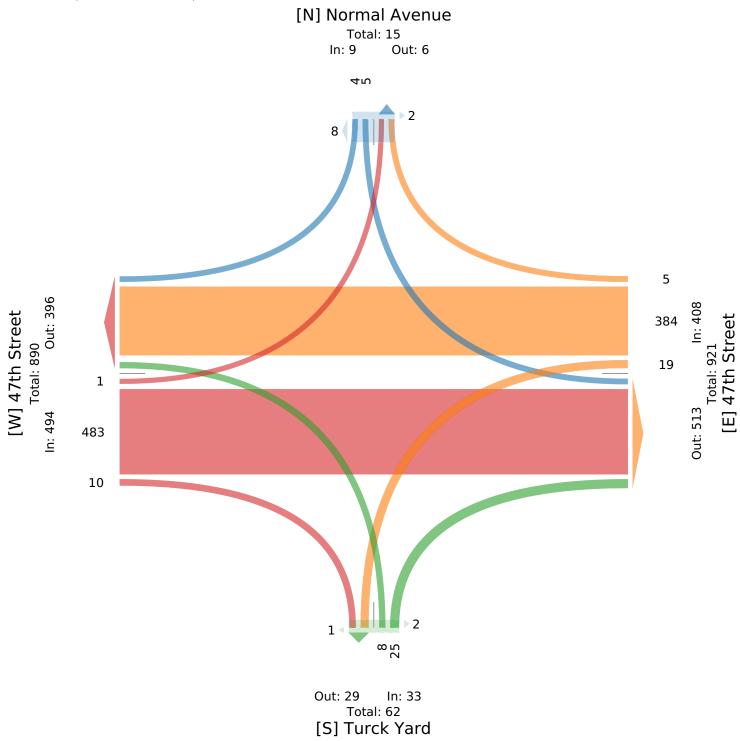

## Normal Avenue & 47th Street - TMC

Wed May 17, 2023

AM Peak (May 17 2023 7:30AM - 8:30 AM)

All Classes (Lights, Articulated Trucks, Buses and Single-Unit Trucks, Pedestrians,

Bicycles on Road, Bicycles on Crosswalk)

All Movements

ID: 1070475, Location: 41.809059, -87.638199

Normal Avenue 47th Street Turck Yard 47th Street Direction Southbound Westbound Northbound Eastbound Time R T L U R T L U R T L U Ped\* T L U App Ped\* Int App Ped\* App Ped\* App R 2023-05-17 7:30AM 0 0 2 0 2 1 100 6 0 107 0 7 0 4 0 11 1 136 0 0 137 257 7:45AM 0 0 100 0 0 229 0 1 4 0 105 0 4 1 2 115 0 118 0 1 1 5 1 8:00AM 2 2 75 0 0 2 0 0 4 0 5 0 80 6 3 0 9 4 125 0 0 129 222 8:15AM 2 0 0 0 2 2 3 109 4 0 116 0 8 0 0 0 8 0 3 107 0 0 110 0 236 Total 494 944 4 0 5 0 9 10 5 384 19 0 408 0 25 0 8 0 33 10 483 1 0 0 **% Approach** 44.4% 0% 55.6% 0% 4.7% 0% 75.8% 0% 24.2% 0% 2.0% 97.8% 0.2% 0% 1.2% 94.1% 1.1% 51.2% 0.1% 0% **52.3%** % Total 0.4% 0% 0.5% 0% 1.0% 0.5% 40.7% 2.0% 0% 43.2% 2.6% 0% 0.8% 0% **3.5%** PHF 0.375 - 0.625 - 0.500 0.500 0.893 0.792 0.781 - 0.500 - 0.750 0.625 0.888 0.250 - 0.901 0.914 - 0.896 0 0 401 409 736 Lights 3 0 5 310 0 314 0 5 % Lights 75.0% 0% 100% 0% **88.9%** 60.0% 80.7% 5.3% 0% **77.0%** 0% 0% 62.5% 0% **15.2%** 70.0% 83.0% 100% 0% **82.8%** 78.0% Articulated Trucks 0 13 0 36 0 0 113 10 0 % Articulated Trucks 0% 0% 0% 13.5% 52.6% 0% **15.2%** 52.0% 0% 25.0% 0% **45.5%** 12.0% 0% 0% 0% 0% 7.5% 0% 0% 7.3% Buses and Single-Unit 0 0 0 0 0 20 8 0 12 0 1 0 3 46 0 0 91 % Buses and Single-Unit 0% 0% 0% 0% 0% 20.0% 5.2% 42.1% 0% **7.1%** 48.0% 0% 12.5% 0% **39.4%** 30.0% 9.5% 0% 0% **9.9%** 9.6% Trucks Bicycles on Road 1 0 0 0 1 2 0 0 0 0 0 0 0 0 0 0 **% Bicycles on Road** 25.0% 0% 0% 0% **11.1%** 20.0% 0.5% 0% 0% **0.7%** 0% 0% 0% 0% 0% 0% 0% 0% 0% 0.4% 0% Pedestrians 0 % Pedestrians - 90.0% Bicycles on Crosswalk - 10.0% - 33.3% % Bicycles on Crosswalk

Provided by: Fish Transportation Group Inc. 1950 N Washington Street, Suite 211, Naperville, IL, 60563, US

<sup>\*</sup>Pedestrians and Bicycles on Crosswalk. L: Left, R: Right, T: Thru, U: U-Turn

Wed May 17, 2023

AM Peak (May 17 2023 7:30AM - 8:30 AM)

All Classes (Lights, Articulated Trucks, Buses and Single-Unit Trucks, Pedestrians, Bicycles on Road, Bicycles on Crosswalk)

All Movements