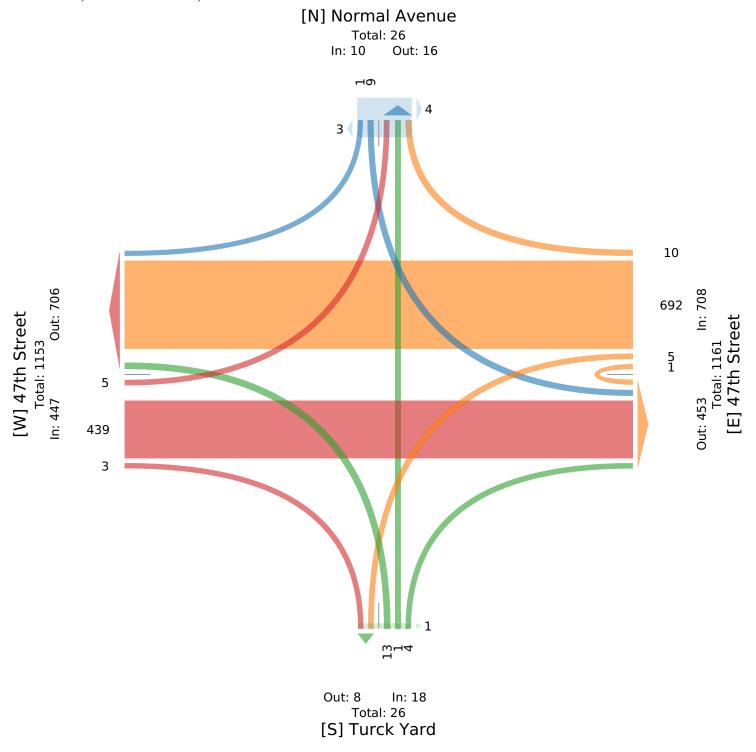

## Normal Avenue & 47th Street - TMC

Tue May 16, 2023

PM Peak (May 16 2023 4PM - 5 PM) - Overall Peak Hour

All Classes (Lights, Articulated Trucks, Buses and Single-Unit Trucks, Pedestrians, Bicycles

on Road, Bicycles on Crosswalk)

All Movements

ID: 1070475, Location: 41.809059, -87.638199

| Leg                               | Normal | enue |       |      |       | 47th St | reet   |       | Turck \    | Yard  |       |      |       | 47th Street |           |      |       |      |       |       |       |             |       |     |       |
|-----------------------------------|--------|------|-------|------|-------|---------|--------|-------|------------|-------|-------|------|-------|-------------|-----------|------|-------|------|-------|-------|-------|-------------|-------|-----|-------|
| Direction                         | Southb | l    |       |      |       | Westbo  | ound   |       | Northbound |       |       |      |       |             | Eastbound |      |       |      |       |       |       |             |       |     |       |
| Time                              | R      | T    | L     | U    | App   | Ped*    | R      | T     | L          | U     | App I | Ped* | R     | T           | L         | U    | App   | Ped* | R     | T     | L     | U           | App P | ed* | Int   |
| 2023-05-16 4:00PM                 | 0      | 0    | 1     | 0    | 1     | 2       | 0      | 164   | 2          | 1     | 167   | 0    | 1     | 0           | 2         | 0    | 3     | 0    | 0     | 122   | 2     | 0           | 124   | 0   | 295   |
| 4:15PM                            | 1      | 0    | 1     | 0    | 2     | 4       | 0      | 212   | 0          | 0     | 212   | 0    | 1     | 0           | 0         | 0    | 1     | 0    | 1     | 99    | 1     | 0           | 101   | 0   | 316   |
| 4:30PM                            | 0      | 0    | 3     | 0    | 3     | 0       | 5      | 165   | 2          | 0     | 172   | 0    | 1     | 1           | 7         | 0    | 9     | 0    | 0     | 106   | 2     | 0           | 108   | 0   | 292   |
| 4:45PM                            | 0      | 0    | 4     | 0    | 4     | 1       | 5      | 151   | 1          | 0     | 157   | 0    | 1     | 0           | 4         | 0    | 5     | 1    | 2     | 112   | 0     | 0           | 114   | 0   | 280   |
| Total                             | 1      | 0    | 9     | 0    | 10    | 7       | 10     | 692   | 5          | 1     | 708   | 0    | 4     | 1           | 13        | 0    | 18    | 1    | 3     | 439   | 5     | 0           | 447   | 0   | 1183  |
| % Approach                        | 10.0%  | 0% ! | 90.0% | 0%   | -     | -       | 1.4% 9 | 97.7% | 0.7%       | 0.1%  | -     | -    | 22.2% | 5.6%        | 72.2% (   | )%   | -     | -    | 0.7%  | 98.2% | 1.1%  | 0%          | -     | -   | -     |
| % Total                           | 0.1%   | 0%   | 0.8%  | 0%   | 0.8%  | -       | 0.8%   | 58.5% | 0.4%       | 0.1%  | 59.8% | -    | 0.3%  | 0.1%        | 1.1% (    | )%   | 1.5%  | -    | 0.3%  | 37.1% | 0.4%  | 0% 3        | 7.8%  | -   | -     |
| PHF                               | 0.250  | -    | 0.563 | - (  | 0.625 | -       | 0.500  | 0.816 | 0.625 (    | 0.250 | 0.835 | -    | 1.000 | 0.250       | 0.464     | - (  | 0.500 | -    | 0.375 | 0.900 | 0.625 | - (         | 0.901 | -   | 0.936 |
| Lights                            | 1      | 0    | 9     | 0    | 10    | -       | 10     | 621   | 0          | 1     | 632   | -    | 0     | 1           | 10        | 0    | 11    | -    | 2     | 391   | 5     | 0           | 398   | -   | 1051  |
| % Lights                          | 100%   | 0%   | 100%  | 0% : | 100%  | -       | 100% 8 | 39.7% | 0% :       | 100%  | 89.3% | -    | 0%    | 100%        | 76.9% (   | )% 6 | 1.1%  | -    | 66.7% | 89.1% | 100%  | <b>0% 8</b> | 9.0%  | -   | 88.8% |
| Articulated Trucks                | 0      | 0    | 0     | 0    | 0     | -       | 0      | 43    | 2          | 0     | 45    | -    | 4     | 0           | 2         | 0    | 6     | -    | 0     | 25    | 0     | 0           | 25    | -   | 76    |
| % Articulated Trucks              | 0%     | 0%   | 0%    | 0%   | 0%    | -       | 0%     | 6.2%  | 40.0%      | 0%    | 6.4%  | -    | 100%  | 0%          | 15.4% (   | )% 3 | 3.3%  | -    | 0%    | 5.7%  | 0%    | 0%          | 5.6%  | -   | 6.4%  |
| Buses and Single-Unit<br>Trucks   |        | 0    | 0     | 0    | 0     | -       | 0      | 28    | 3          | 0     | 31    | -    | 0     | 0           | 1         | 0    | 1     | -    | 1     | 23    | 0     | 0           | 24    | -   | 56    |
| % Buses and Single-Unit<br>Trucks | 1      | 0%   | 0%    | 0%   | 0%    | -       | 0%     | 4.0%  | 60.0%      | 0%    | 4.4%  | _    | 0%    | 0%          | 7.7% (    | )%   | 5.6%  | -    | 33.3% | 5.2%  | 0%    | 0%          | 5.4%  | -   | 4.7%  |
| Bicycles on Road                  | 0      | 0    | 0     | 0    | 0     | -       | 0      | 0     | 0          | 0     | 0     | -    | 0     | 0           | 0         | 0    | 0     | -    | 0     | 0     | 0     | 0           | 0     | -   | 0     |
| % Bicycles on Road                | 0%     | 0%   | 0%    | 0%   | 0%    | -       | 0%     | 0%    | 0%         | 0%    | 0%    | -    | 0%    | 0%          | 0% (      | )%   | 0%    | -    | 0%    | 0%    | 0%    | 0%          | 0%    | -   | 0%    |
| Pedestrians                       | -      | -    | -     | -    | -     | 6       | -      | -     | -          | -     | -     | 0    | -     | -           | -         | -    | -     | 1    | -     | -     | -     | -           | -     | 0   |       |
| % Pedestrians                     | -      | -    | -     | -    | - 8   | 85.7%   | -      | -     | -          | -     | -     | -    | -     | -           | -         | -    | -     | 100% | -     | -     | -     | -           | -     | -   | -     |
| Bicycles on Crosswalk             | -      | -    | -     | -    | -     | 1       | -      | -     | -          | -     | -     | 0    | -     | -           | -         | -    | -     | 0    | -     | -     | -     | -           | -     | 0   |       |
| % Bicycles on Crosswalk           | -      | -    | -     | -    | -     | 14.3%   | -      | -     | -          | -     | -     | -    | -     | -           | -         | -    | -     | 0%   | -     | -     | -     | -           | -     | -   | -     |

Provided by: Fish Transportation Group Inc.

1950 N Washington Street, Suite 211,

Naperville, IL, 60563, US

 $<sup>^{*}</sup>$ Pedestrians and Bicycles on Crosswalk. L: Left, R: Right, T: Thru, U: U-Turn

Tue May 16, 2023

PM Peak (May 16 2023 4PM - 5 PM) - Overall Peak Hour

 $All\ Classes\ (Lights,\ Articulated\ Trucks,\ Buses\ and\ Single-Unit\ Trucks,\ Pedestrians,$ 

Bicycles on Road, Bicycles on Crosswalk)

All Movements