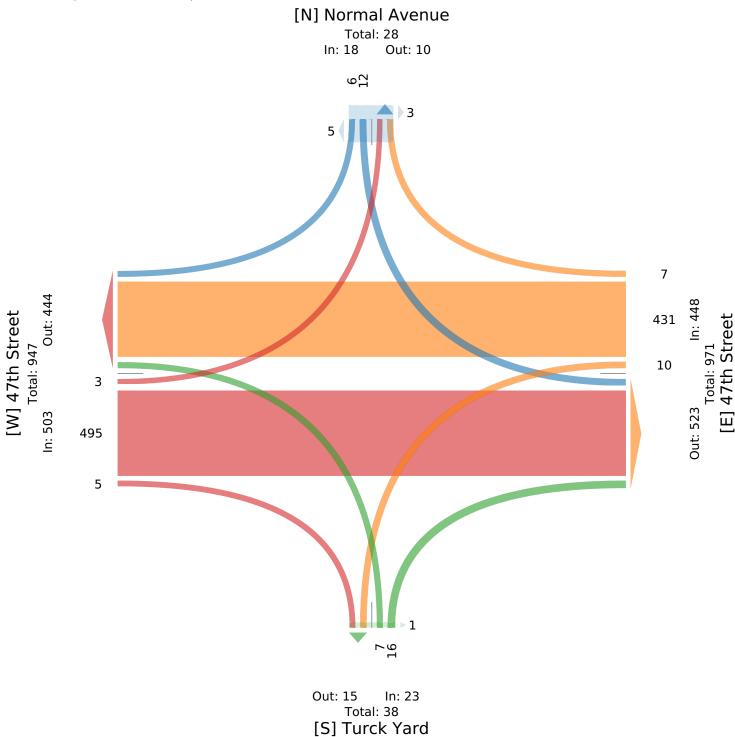

## Normal Avenue & 47th Street - TMC

Tue May 16, 2023

Midday Peak (May 16 2023 1PM - 2 PM)

All Classes (Lights, Articulated Trucks, Buses and Single-Unit Trucks, Pedestrians,

Bicycles on Road, Bicycles on Crosswalk)

All Movements

ID: 1070475, Location: 41.809059, -87.638199

Normal Avenue 47th Street Turck Yard 47th Street Direction Southbound Westbound Northbound Eastbound Time R T L U App Ped\* L U App Ped\* R T L U App Ped\* L U App Ped\* Int 2023-05-16 1:00PM 4 0 2 0 6 3 104 3 0 110 5 0 1 0 6 5 104 0 0 109 0 231 1:15PM 0 0 4 0 4 2 0 122 2 0 124 0 4 0 4 0 8 0 0 150 2 0 152 0 288 92 1:30PM 1 0 5 0 6 4 0 96 0 4 0 0 0 124 0 125 0 232 3 1 1 5 1 1 1:45PM 1 0 1 0 2 1 1 113 4 0 118 0 3 0 1 0 4 0 0 1170 0 117 0 241 431 3 992 Total 6 0 12 0 18 10 0 448 16 0 0 23 5 495 0 503 **% Approach** 33.3% 0% 66.7% 0% 1.6% 96.2% 2.2% 0% 69.6% 0% 30.4% 0% 1.0% 98.4% 0.6% 0% 1.6% 0% 0.7% 0% **2.3%** 0.5% 49.9% 0.3% 0% 50.7% 0.6% 0% 1.2% 0% **1.8%** 0.7% 43.4% 1.0% 0% 45.2% % Total 0.375 0.583 0.886 0.625 0.800 - 0.438 - 0.719 0.250 0.826 0.375 - 0.828 PHF - 0.600 - 0.750 - 0.907 0.863 Lights 6 0 12 0 7 341 0 0 0 0 0 0 0 415 3 0 784 % Lights 100% 0% 100% 0% 100% 100% 79.1% 0% 0% 77.7% 0% 0% 0% 0% 0% 0% 83.8% 100% 0% 83.1% 79.0% 12 0 Articulated Trucks 0 0 0 0 0 55 0 56 5 0 17 45 0 0 118 1 75.0% 0% 71.4% 0% **73.9%** % Articulated Trucks 0% 0% 0% 0% 0% 0% 12.8% 10.0% 0% **12.5%** 0% 9.1% 0% 0% **8.9%** 11.9% **Buses and Single-Unit** 0 0 0 0 0 33 9 0 42 4 0 2 0 5 32 0 0 85 Trucks % Buses and Single-Unit 0% 0% 0% 0% 0% 7.7% 90.0% 0% **9.4%** 25.0% 0% 28.6% 0% 26.1% 100% 6.5% 0% 0% **7.4%** 8.6% Trucks 0 0 0 0 0 0 0 3 Bicycles on Road 0 0 0 0 0 0 0 0 0% 0% 0% 0% 0% 0.5% 0% 0% **0.4%** 0% 0% 0% 0% 0% 0.6% 0% 0% **0.6%** 0.5% % Bicycles on Road 0% 0% Pedestrians 6 0 % Pedestrians Bicycles on Crosswalk 0 % Bicycles on Crosswalk 0% - 25.0% --

Provided by: Fish Transportation Group Inc. 1950 N Washington Street, Suite 211, Naperville, IL, 60563, US

<sup>\*</sup>Pedestrians and Bicycles on Crosswalk. L: Left, R: Right, T: Thru, U: U-Turn

Tue May 16, 2023

Midday Peak (May 16 2023 1PM - 2 PM)

All Classes (Lights, Articulated Trucks, Buses and Single-Unit Trucks, Pedestrians,

Bicycles on Road, Bicycles on Crosswalk)

All Movements