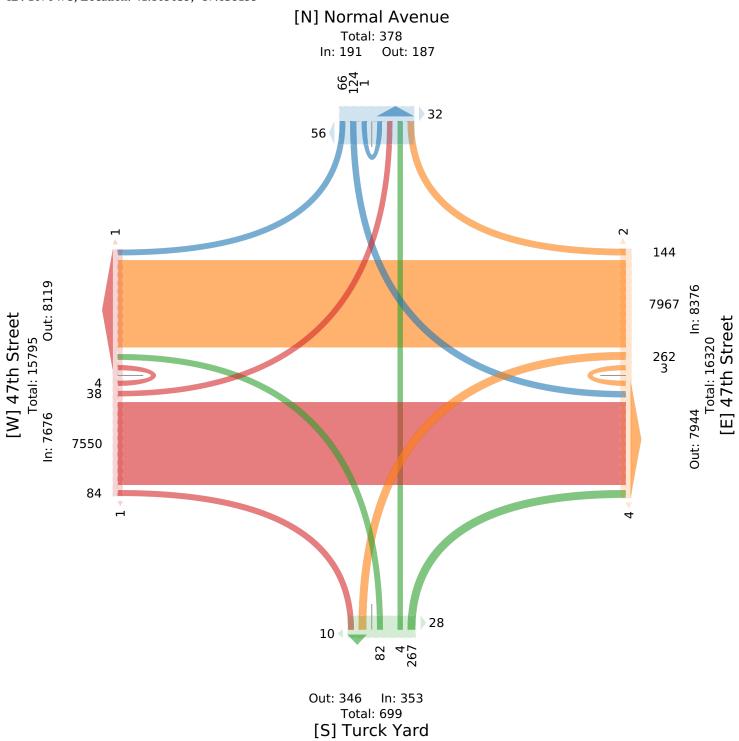

Tue May 16, 2023 Full Length (12 PM-12 PM (+1))

All Classes (Lights, Articulated Trucks, Buses and Single-Unit Trucks, Pedestrians, Bicycles on

Road, Bicycles on Crosswalk)

All Movements

ID: 1070475, Location: 41.809059, -87.638199

Provided by: Fish Transportation Group Inc. 1950 N Washington Street, Suite 211, Naperville, IL, 60563, US

| Leg                             | Normal Avenue |      |         |        |       |             | 47th St |       | Turck Y |      | 47th Street |      |          |           |           |                |         |      |        |       |       |        |       |        |       |
|---------------------------------|---------------|------|---------|--------|-------|-------------|---------|-------|---------|------|-------------|------|----------|-----------|-----------|----------------|---------|------|--------|-------|-------|--------|-------|--------|-------|
| Direction                       | Southbound    |      |         |        |       |             | Westbo  | und   |         |      | Northbo     | ound |          | Eastbound |           |                |         |      |        |       |       |        |       |        |       |
| Time                            | R             | T    | L       | U      | App   | Ped*        | R       | T     | L       | U    | App         | Ped* | R        | T         | L         | U A            | pp 1    | Ped* | R      | T     | L     | U      | App   | Ped*   | Int   |
| 2023-05-16 12:00PM              | 3             | 0    | 9       | 0      | 12    | 7           | 10      | 425   | 16      | 0    | 451         | 2    | 15       | 0         | 4         | 0              | 19      | 4    | 4      | 403   | 7     | 1      | 415   | 2      | 89    |
| 1:00PM                          | 6             | 0    | 12      | 0      | 18    | 8           | 7       | 431   | 10      | 0    | 448         | 0    | 16       | 0         | 7         | 0              | 23      | 1    | 5      | 495   | 3     | 0      | 503   | 0      | 99    |
| 2:00PM                          | 10            | 0    | 2       | 0      | 12    | 5           | 12      | 472   | 14      | 0    | 498         | 2    | 12       | 1         | 2         | 0              | 15      | 6    | 1      | 444   | 3     | 1      | 449   | 0      | 97    |
| 3:00PM                          | 7             | 0    | 10      | 0      | 17    | 7           | 10      | 526   | 8       | 0    | 544         | 0    | 12       | 0         | 5         | 0              | 17      | 3    | 8      | 474   | 2     | 0      | 484   | 0      | 106   |
| 4:00PM                          | 1             | 0    | 9       | 0      | 10    | 7           | 10      | 692   | 5       | 1    | 708         | 0    | 4        | 1         | 13        | 0              | 18      | 1    | 3      | 439   | 5     | 0      | 447   | 0      | 118   |
| 5:00PM                          | 7             | 0    | 8       | 0      | 15    | 5           | 6       | 629   | 1       | 0    | 636         | 0    | 1        | 1         | 5         | 0              | 7       | 5    | 1      | 358   | 4     | 0      | 363   | 0      | 102   |
| 6:00PM                          | 1             | 0    | 5       | 0      | 6     | 4           | 12      | 463   | 4       | 1    | 480         | 0    | 1        | 0         | 2         | 0              | 3       | 4    | 1      | 387   | 5     | 0      | 393   | 0      | 88    |
| 7:00PM                          | 3             | 0    | 4       | 0      | 7     | 8           | 9       | 386   | 2       | 0    | 397         | 0    | 3        | 0         | 2         | 0              | 5       | 1    | 3      | 315   | 2     | 0      | 320   | 0      | 72    |
| 8:00PM                          | 6             | 0    | 8       | 0      | 14    | 3           | 13      | 277   | 10      | 0    | 300         | 0    | 14       | 0         | 1         | 0              | 15      | 0    | 2      | 274   | 0     | 0      | 276   | 0      | 60    |
| 9:00PM                          | 1             | 0    | 1       | 0      | 2     | 2           | 2       | 235   | 11      | 1    | 249         | 0    | 13       | 1         | 0         | 0              | 14      | 0    | 1      | 222   | 0     | 0      | 223   | 0      | 48    |
| 10:00PM                         | 1             | 0    | 3       | 0      | 4     | 1           | 3       | 247   | 4       | 0    | 254         | 0    | 4        | 0         | 1         | 0              | 5       | 1    | 1      | 195   | 1     | 0      | 197   | 0      | 46    |
| 11:00PM                         | 0             | 0    | 3       | 0      | 3     | 0           | 5       | 175   | 15      | 0    | 195         | 0    | 13       | 0         | 0         | 0              | 13      | 0    | 1      | 127   | 0     | 0      | 128   | 0      | 33    |
| 2023-05-17 12:00AM              | 0             | 0    | 0       | 0      | 0     | 0           | 1       | 123   | 9       | 0    | 133         | 0    | 10       | 0         | 0         | 0              | 10      | 0    | 1      | 89    | 0     | 0      | 90    | 0      | 23    |
| 1:00AM                          | 0             | 0    | 0       | 0      | 0     | 0           | 1       | 56    | 9       | 0    | 66          | 0    | 9        | 0         | 0         | 0              | 9       | 0    | 1      | 83    | 0     | 0      | 84    | 0      | 15    |
| 2:00AM                          | 0             | 0    | 2       | 0      | 2     | 0           | 0       | 69    | 8       | 0    | 77          | 0    | 6        | 0         | 1         | 0              | 7       | 0    | 0      | 53    | 0     | 0      | 53    | 0      | 13    |
| 3:00AM                          | 0             | 0    | 0       | 0      | 0     | 1           | 0       | 81    | 10      | 0    | 91          | 0    | 9        | 0         | 0         | 0              | 9       | 0    | 1      | 89    | 0     | 0      | 90    | 0      | 19    |
| 4:00AM                          | 1             | 0    | 1       | 0      | 2     | 0           | 0       | 137   | 5       | 0    | 142         | 0    | 11       | 0         | 3         | 0              | 14      | 1    | 2      | 136   | 0     | 0      | 138   | 0      | 29    |
| 5:00AM                          | 3             | 0    | 7       | 0      | 10    | 0           | 0       | 307   | 12      | 0    | 319         | 0    | 7        | 0         | 1         | 0              | 8       | 1    | 7      | 342   | 0     | 0      | 349   | 0      | 68    |
| 6:00AM                          | 0             | 0    | 8       | 0      | 8     | 3           | 10      | 297   | 23      | 0    | 330         | 1    | 23       | 0         | 3         | 0              | 26      | 2    | 12     | 445   | 1     | 0      | 458   | 0      | 82    |
| 7:00AM                          | 2             | 0    | 5       | 0      | 7     | 10          | 8       | 361   | 19      | 0    | 388         | 0    | 22       | 0         | 7         | 0              | 29      | 1    | 6      | 496   | 1     | 0      | 503   | 0      | 92    |
| 8:00AM                          | 4             | 0    | 3       | 0      | 7     | 7           | 3       | 378   | 21      | 0    | 402         | 0    | 20       | 0         | 8         | 0              | 28      | 3    | 10     | 449   | 1     | 0      | 460   | 0      | 89    |
| 9:00AM                          | 5             | 0    | 3       | 1      | 9     | 5           | 2       | 392   | 10      | 0    | 404         | 0    | 16       | 0         | 3         | 0              | 19      | 3    | 6      | 411   | 1     | 0      | 418   | 0      | 85    |
| 10:00AM                         | 1             | 0    | 11      | 0      | 12    | 1           | 5       | 388   | 19      | 0    | 412         | 0    | 11       | 0         | 6         | 0              | 17      | 1    | 2      | 409   | 1     | 1      | 413   | 0      | 85    |
| 11:00AM                         | 4             | 0    | 10      | 0      | 14    | 4           | 15      | 420   | 17      | 0    | 452         | 1    | 15       | 0         | 8         | 0              | 23      | 0    | 5      | 415   | 1     | 1      | 422   | 0      | 91    |
| Total                           | 66            | 0    | 124     | 1      | 191   | 88          | 144     | 7967  | 262     | 3    | 8376        | 6    | 267      | 4         | 82        | 0 3            | 353     | 38   | 84     | 7550  | 38    | 4      | 7676  | 2      | 1659  |
| % Approach                      | 34.6%         | 0% ( | 64.9%   | 0.5%   | -     | -           | 1.7%    | 95.1% | 3.1%    | 0%   | -           | -    | 75.6%    | 1.1%      | 23.2% 09  | %              | -       | -    | 1.1%   | 98.4% | 0.5%  | 0.1%   | -     | -      |       |
| % Total                         | 0.4%          | 0%   | 0.7%    | 0%     | 1.2%  | -           | 0.9%    | 48.0% | 1.6%    | 0% : | 50.5%       | -    | 1.6%     | 0%        | 0.5% 09   | % <b>2.</b> 1  | 1%      | -    | 0.5%   | 45.5% | 0.2%  | 0% 4   | 16.3% | -      |       |
| Lights                          | 64            | 0    | 122     | 1      | 187   | -           | 139     | 6829  | 7       | 3    | 6978        | -    | 12       | 3         | 35        | 0              | 50      | -    | 39     | 6287  | 35    | 4      | 6365  | -      | 1358  |
| % Lights                        | 97.0%         | 0% 9 | 98.4% 1 | 100% ! | 97.9% | -           | 96.5%   | 85.7% | 2.7%    | 100% | 83.3%       | -    | 4.5%     | 75.0%     | 42.7% 09  | % <b>14.</b> 2 | 2%      | -    | 46.4%  | 33.3% | 92.1% | 100% 8 | 32.9% | -      | 81.89 |
| Articulated Trucks              | 0             | 0    | 0       | 0      | 0     | -           | 0       | 675   | 88      | 0    | 763         | -    | 144      | 0         | 36        | 0 1            | 80      | -    | 3      | 639   | 1     | 0      | 643   | -      | 158   |
| % Articulated Trucks            | 0%            | 0%   | 0%      | 0%     | 0%    | -           | 0%      | 8.5%  | 33.6%   | 0%   | 9.1%        | -    | 53.9%    | 0% -      | 43.9% 09  | % <b>51.</b> ( | 0%      | -    | 3.6%   | 8.5%  | 2.6%  | 0%     | 8.4%  | -      | 9.69  |
| Buses and Single-Unit<br>Trucks |               | 0    | 2       | 0      | 3     | _           | 4       | 457   | 167     | 0    | 628         | _    | 111      | 1         | 11        | 0 1            | 23      | -    | 42     | 616   | 2     | 0      | 660   | -      | 141   |
| % Buses and Single-Unit         |               | 00/  | 1.00/   | 00/    | 1.00/ |             | 2.00/   | F 70/ | 62.70/  | 00/  | 7.50/       |      | 41.60/ 3 | DE 00/    | 12 40/ 00 | / 246          | 20/     |      | 50.00/ | 0.20/ | F 20/ | 00/    | 0.00/ |        | 0.5   |
| Trucks Bicycles on Road         | -             |      | 1.6%    | 0%     | 1.6%  | -           | 2.8%    | 5.7%  | 0       | 0%   | 7.5%        |      | 41.6% 4  | 25.0%     | 13.4% 09  |                |         |      | 50.0%  | 8.2%  | 5.3%  | 0%     | 8.6%  | -      | 8.59  |
|                                 | _             | _    | 0%      |        | 0.5%  |             | 0.7%    | 0.1%  | 0%      | 0%   | 0.1%        |      | 0%       | 0%        | 0% 0%     |                | 0<br>0% |      |        | 0.1%  | 0%    |        | 0.1%  |        | 0.1   |
| % Bicycles on Road Pedestrians  | 1.5%          | -    | U%0     | U%     | 0.3%  | 73          | 0./70   | 0.170 | U%0     | U%0  | U.170       | 6    | 0%       | U%0       |           | ⁄о <b>С</b>    | U%<br>- | 31   | U%0    | 0.170 | U%0   | U%0    | U.170 | -<br>n | 0.1   |
|                                 | -             | _    |         |        |       | 73<br>83.0% | -       |       |         |      | -           | 100% | -        |           |           | -              |         | 1.6% | _      |       |       |        | -     | 100%   |       |
| % Pedestrians                   | -             |      |         |        | - 1   |             | -       |       |         |      |             | 100% | -        |           |           |                | - 0]    | 7    | -      |       |       |        |       | 100%   |       |
| Bicycles on Crosswalk           | 1             |      |         | -      | -     | 15          | -       | -     |         |      | -           | 0%   |          | -         |           | -              | - 10    |      |        |       |       | -      | -     | 0%     |       |
| % Bicycles on Crosswalk         | -             | -    |         |        |       | 17.0%       | _       |       |         |      | -           | υ%   | -        | -         | -         | -              | - 18    | 3.4% | -      | -     | -     |        | -     | υ%     |       |

Pedestrians and Bicycles on Crosswalk. L: Left, R: Right, T: Thru, U: U-Turn

Tue May 16, 2023

Full Length (12 PM-12 PM (+1))

All Classes (Lights, Articulated Trucks, Buses and Single-Unit Trucks, Pedestrians, Bicycles on Road, Bicycles on Crosswalk)

All Movements