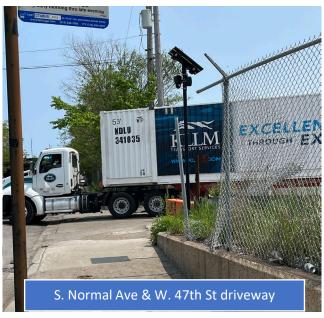

# CHICAGO - DELIVERING ZERO EMISSIONS COMMUNITIES (DZEC) TRUCK COUNTING PROJECT

COUNT LOCATION: S. Normal Ave. & W. 47th Street

**New City** 

COUNT DATE: 05-16-2023

COUNT TYPE: Turning Movement Counts (TMC)



# **PROJECT LOCATION MAP**



# **COUNT TYPE: Intersection Turning Movement**

Turning Movement Counts, or TMC, are also typically known as an Intersection Count. In a TMC, vehicle movements (e.g., left, through, and right turns) and volumes for all legs of the intersection are captured, for a specific period of time.

# **SITE PHOTOS**









# **SUMMARY DATA REPORTS**

Truck traffic data was collected utilizing Miovision Scout video data collection (cameras). Video data was collected for a 24-hour period on a typical, non-holiday weekday. Miovision DataLink was used to generate reports and data visualizations to analyze traffic and truck count data. In addition, FTG generated truck-specific data reports. Summary data reports from both Miovision Datalink and FTG are described and presented below.

# **Miovision Datalink Reports**

The following information is provided as generated from the Miovision Datalink portal:

- 1. Detailed PDF report presenting raw traffic volumes summarized by:
  - Time increments (i.e., 15-minute, 60-minute)
  - Length of count (i.e., Peak hour counts, 12-hour counts, 24-hour counts)
  - Data tables