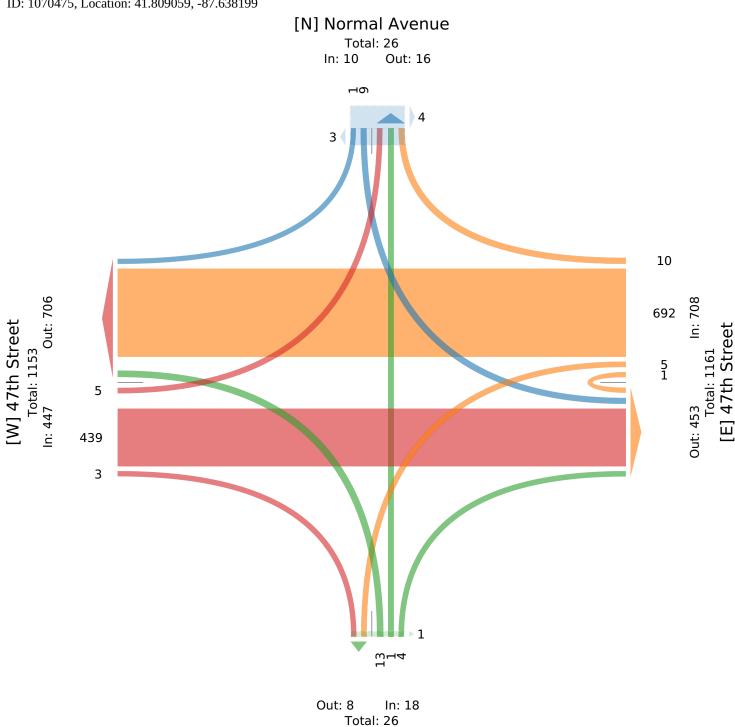

# **Example from Miovision Datalink Portal**

S. Normal Ave. & W. 47<sup>th</sup> Street

All Movements

ID: 1070475, Location: 41.809059, -87.638199

Provided by: Fish Transportation Group Inc. 1950 N Washington Street, Suite 211, Naperville, IL, 60563, US

| "                               | Normal  |      |        |        |       |       | 47th Str     |       |        |     |       |      | Turck Y |         |         |              |      |       | 47th Street |       |       |        |       |      |      |  |
|---------------------------------|---------|------|--------|--------|-------|-------|--------------|-------|--------|-----|-------|------|---------|---------|---------|--------------|------|-------|-------------|-------|-------|--------|-------|------|------|--|
|                                 | Southbo |      |        |        |       |       | Westbo       |       |        |     |       |      | Northbo |         |         |              |      |       | Eastbou     |       |       |        |       |      |      |  |
| Time                            | R       | T    | L      | U      | App   | Ped*  | R            | T     | L      | U   | App   | Ped* | R       | T       | L       | U            | App  | Ped*  | R           | T     | L     | U      | App   | Ped* | Int  |  |
| 2023-05-16 12:00PM              | 3       | 0    | 9      | 0      | 12    | 7     | 10           | 425   | 16     | 0   | 451   | 2    | 15      | 0       | 4       | 0            | 19   | 4     | 4           | 403   | 7     | 1      | 415   | 2    | 1    |  |
| 1:00PM                          | 6       | 0    | 12     | 0      | 18    | 8     |              | 431   | 10     | 0   | 448   | 0    | 16      | 0       | 7       | 0            | 23   | 1     | 5           | 495   | 3     | 0      | 503   | 0    | _    |  |
| 2:00PM                          | 10      | 0    | 2      | 0      | 12    | 5     | 12           | 472   | 14     | 0   | 498   | 2    | 12      | 1       | 2       | 0            | 15   | 6     | 1           | 444   | 3     | 1      | 449   | 0    | 9    |  |
| 3:00PM                          | 7       | 0    | 10     | 0      | 17    | 7     | 10           | 526   | 8      | 0   | 544   | 0    | 12      | 0       | 5       | 0            | 17   | 3     | 8           | 474   | 2     | 0      | 484   | 0    | 10   |  |
| 4:00PM                          | 1       | 0    | 9      | 0      | 10    | 7     | 10           | 692   | 5      | 1   | 708   | 0    | 4       | 1       | 13      | 0            | 18   | 1     | 3           | 439   | 5     | 0      | 447   | 0    | 11   |  |
| 5:00PM                          | 7       | 0    | 8      | 0      | 15    | 5     |              | 629   | 1      | 0   | 636   | 0    | 1       | 1       | 5       | 0            | 7    | 5     | 1           | 358   | 4     | 0      | 363   | 0    | 10   |  |
| 6:00PM                          | 1       | 0    | 5      | 0      | 6     | 4     |              | 463   | 4      | 1   | 480   | 0    | 1       | 0       | 2       | 0            | 3    | 4     | 1           | 387   | 5     | 0      | 393   | 0    | 8    |  |
| 7:00PM                          | 3       | 0    | 4      | 0      | 7     | 8     | 9            | 386   | 2      | 0   | 397   | 0    | 3       | 0       | 2       | 0            | 5    | 1     | 3           | 315   | 2     | 0      | 320   | 0    | 7    |  |
| 8:00PM                          | 6       | 0    | 8      | 0      | 14    | 3     | 13           | 277   | 10     | 0   | 300   | 0    | 14      | 0       | 1       | 0            | 15   | 0     | 2           | 274   | 0     | 0      | 276   | 0    | 6    |  |
| 9:00PM                          | 1       | 0    | 1      | 0      | 2     | 2     | 2            | 235   | 11     | 1   | 249   | 0    | 13      | 1       | 0       | 0            | 14   | 0     | 1           | 222   | 0     | 0      | 223   | 0    | 4    |  |
| 10:00PM                         | 1       | 0    | 3      | 0      | 4     | 1     | 3            | 247   | 4      | 0   | 254   | 0    | 4       | 0       | 1       | 0            | 5    | 1     | 1           | 195   | 1     | 0      | 197   | 0    | 4    |  |
| 11:00PM                         | 0       | 0    | 3      | 0      | 3     | 0     | 5            | 175   | 15     | 0   | 195   | 0    | 13      | 0       | 0       | 0            | 13   | 0     | 1           | 127   | 0     | 0      | 128   | 0    | 3    |  |
| 2023-05-17 12:00AM              | 0       | 0    | 0      | 0      | 0     | 0     | 1            | 123   | 9      | 0   | 133   | 0    | 10      | 0       | 0       | 0            | 10   | 0     | 1           | 89    | 0     | 0      | 90    | 0    | 2    |  |
| 1:00AM                          | 0       | 0    | 0      | 0      | 0     | 0     | 1            | 56    | 9      | 0   | 66    | 0    | 9       | 0       | 0       | 0            | 9    | 0     | 1           | 83    | 0     | 0      | 84    | 0    | 1    |  |
| 2:00AM                          | 0       | 0    | 2      | 0      | 2     | 0     | 0            | 69    | 8      | 0   | 77    | 0    | 6       | 0       | 1       | 0            | 7    | 0     | 0           | 53    | 0     | 0      | 53    | 0    | 1    |  |
| 3:00AM                          | 0       | 0    | 0      | 0      | 0     | 1     | 0            | 81    | 10     | 0   | 91    | 0    | 9       | 0       | 0       | 0            | 9    | 0     | 1           | 89    | 0     | 0      | 90    | 0    | 1    |  |
| 4:00AM                          | 1       | 0    | 1      | 0      | 2     | 0     | 0            | 137   | 5      | 0   | 142   | 0    | 11      | 0       | 3       | 0            | 14   | 1     | 2           | 136   | 0     | 0      | 138   | 0    | 2    |  |
| 5:00AM                          | 3       | 0    | 7      | 0      | 10    | 0     | 0            | 307   | 12     | 0   | 319   | 0    | 7       | 0       | 1       | 0            | 8    | 1     | 7           | 342   | 0     | 0      | 349   | 0    | 6    |  |
| 6:00AM                          | 0       | 0    | 8      | 0      | 8     | 3     | 10           | 297   | 23     | 0   | 330   | 1    | 23      | 0       | 3       | 0            | 26   | 2     | 12          | 445   | 1     | 0      | 458   | 0    | 8    |  |
| 7:00AM                          | 2       | 0    | 5      | 0      | 7     | 10    | 8            | 361   | 19     | 0   | 388   | 0    | 22      | 0       | 7       | 0            | 29   | 1     | 6           | 496   | 1     | 0      | 503   | 0    | 9    |  |
| 8:00AM                          | 4       | 0    | 3      | 0      | 7     | 7     | 3            | 378   | 21     | 0   | 402   | 0    | 20      | 0       | 8       | 0            | 28   | 3     | 10          | 449   | 1     | 0      | 460   | 0    | 8    |  |
| 9:00AM                          | 5       | 0    | 3      | 1      | 9     | 5     | 2            | 392   | 10     | 0   | 404   | 0    | 16      | 0       | 3       | 0            | 19   | 3     | 6           | 411   | 1     | 0      | 418   | 0    | 8    |  |
| 10:00AM                         | 1       | 0    | 11     | 0      | 12    | 1     | 5            | 388   | 19     | 0   | 412   | 0    | 11      | 0       | 6       | 0            | 17   | 1     | 2           | 409   | 1     | 1      | 413   | 0    | 8    |  |
| 11:00AM                         | 4       | 0    | 10     | 0      | 14    | 4     | 15           | 420   | 17     | 0   | 452   | 1    | 15      | 0       | 8       | 0            | 23   | 0     | 5           | 415   | 1     | 1      | 422   | 0    | 9    |  |
| Total                           | 66      | 0    | 124    | 1      | 191   | 88    | 144          | 7967  | 262    | 3   | 8376  | 6    | 267     | 4       | 82      | 0            | 353  | 38    | 84          | 7550  | 38    | 4      | 7676  | 2    | 165  |  |
| % Approach                      | 34.6% 0 | 0% 6 | 64.9%  | 0.5%   | -     | _     | 1.7% 9       | 95.1% | 3.1%   | 0%  | -     | -    | 75.6%   | 1.1% 2  | 23.2% 0 | %            | -    | -     | 1.1%        | 98.4% | 0.5%  | 0.1%   | -     | -    |      |  |
| % Total                         | 0.4% (  | )%   | 0.7%   | 0%     | 1.2%  | -     | 0.9%         | 48.0% | 1.6%   | 0%  | 50.5% | -    | 1.6%    | 0%      | 0.5% 0  | % :          | 2.1% | -     | 0.5%        | 45.5% | 0.2%  | 0% 4   | 46.3% | -    |      |  |
| Lights                          | 64      | 0    | 122    | 1      | 187   | _     | 139          | 6829  | 7      | 3   | 6978  | -    | 12      | 3       | 35      | 0            | 50   | -     | 39          | 6287  | 35    | 4      | 6365  | -    | 135  |  |
| % Lights                        | 97.0% 0 | )% 9 | 8.4% 1 | 100% ! | 97.9% | _     | 96.5% 8      | 85.7% | 2.7% 1 | 00% | 83.3% | -    | 4.5%    | 75.0% 4 | 2.7% 0  | % 14         | 4.2% | -     | 46.4%       | 33.3% | 92.1% | 100% 8 | 32.9% | -    | 81.8 |  |
| Articulated Trucks              | 0       | 0    | 0      | 0      | 0     |       | 0            | 675   | 88     | 0   | 763   | -    | 144     | 0       | 36      | 0            | 180  | -     | 3           | 639   | 1     | 0      | 643   | -    | 15   |  |
| % Articulated Trucks            | 0% 0    | )%   | 0%     | 0%     | 0%    |       | 0%           | 8.5%  | 33.6%  | 0%  | 9.1%  | -    | 53.9%   | 0% 4    | 3.9% 0  | % <b>5</b> : | 1.0% | -     | 3.6%        | 8.5%  | 2.6%  | 0%     | 8.4%  | -    | 9.6  |  |
| Buses and Single-Unit<br>Trucks | 1       | 0    | 2      | 0      | 3     |       | 4            | 457   | 167    | 0   | 628   | _    | 111     | 1       | 11      | 0            | 123  | _     | 42          | 616   | 2     | 0      | 660   | _    | 14   |  |
| % Buses and Single-Unit         |         |      |        |        |       |       | <del>-</del> |       |        |     |       |      |         |         |         |              |      |       | <u>-</u> -  |       |       |        |       |      | +    |  |
| Trucks                          | 1.5% 0  | )%   | 1.6%   | 0%     | 1.6%  | _     | 2.8%         | 5.7%  | 63.7%  | 0%  | 7.5%  | -    | 41.6% 2 | 25.0% 1 | 3.4% 0  | % 34         | 4.8% | -     | 50.0%       | 8.2%  | 5.3%  | 0%     | 8.6%  | -    | 8.5  |  |
| Bicycles on Road                | 1       | 0    | 0      | 0      | 1     |       | 1            | 6     | 0      | 0   | 7     | -    | 0       | 0       | 0       | 0            | 0    | -     | 0           | 8     | 0     | 0      | 8     | -    | t    |  |
| % Bicycles on Road              | 1.5% 0  | )%   | 0%     | 0%     | 0.5%  | -     | 0.7%         | 0.1%  | 0%     | 0%  | 0.1%  | -    | 0%      | 0%      | 0% 0    | %            | 0%   | -     | 0%          | 0.1%  | 0%    | 0%     | 0.1%  | -    | 0.   |  |
| Pedestrians                     | -       | -    | -      | -      | -     | 73    | -            | -     | -      | -   | -     | 6    | -       | -       | -       | -            | -    | 31    | -           | -     | -     | -      | -     | 2    |      |  |
| % Pedestrians                   | -       | -    | -      | _      | - {   | 33.0% | -            | _     | -      | -   | -     | 100% | -       | -       | _       | -            | - 8  | 31.6% | -           | -     | _     | _      | - :   | 100% | П    |  |
| Bicycles on Crosswalk           | _       | -    | _      | _      | _     | 15    | -            | -     | -      | _   | _     | 0    | -       | -       | _       | _            | _    | 7     | -           | -     | -     | -      | _     | 0    | t    |  |
| % Bicycles on Crosswalk         | _       | _    |        |        |       | 17.0% | +            |       |        |     |       | 0%   | _       |         |         | _            |      | 8.4%  | _           |       | _     |        | _     | 0%   |      |  |