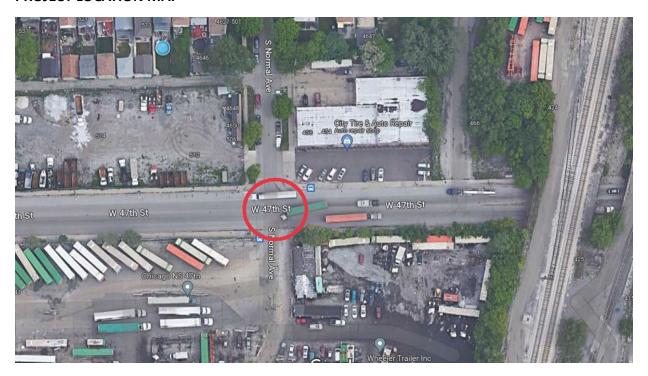

# CHICAGO - DELIVERING ZERO EMISSIONS COMMUNITIES (DZEC) TRUCK COUNTING PROJECT

COUNT LOCATION: S. Normal Ave. & W. 47th Street

**New City** 

COUNT DATE: 05-16-2023

COUNT TYPE: Turning Movement Counts (TMC)



# **PROJECT LOCATION MAP**



# **COUNT TYPE: Intersection Turning Movement**

Turning Movement Counts, or TMC, are also typically known as an Intersection Count. In a TMC, vehicle movements (e.g., left, through, and right turns) and volumes for all legs of the intersection are captured, for a specific period of time.

# **SITE PHOTOS**









# **SUMMARY DATA REPORTS**

Truck traffic data was collected utilizing Miovision Scout video data collection (cameras). Video data was collected for a 24-hour period on a typical, non-holiday weekday. Miovision DataLink was used to generate reports and data visualizations to analyze traffic and truck count data. In addition, FTG generated truck-specific data reports. Summary data reports from both Miovision Datalink and FTG are described and presented below.

# **Miovision Da