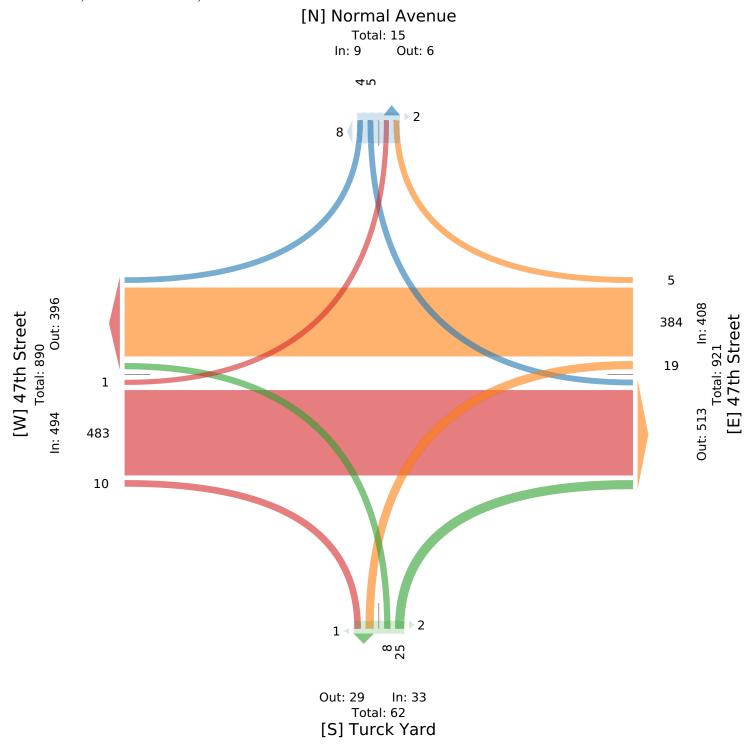

All Movements

ID: 1070475, Location: 41.809059, -87.638199

Normal Avenue 47th Street Turck Yard 47th Street Direction Southbound Westbound Northbound Eastbound Time R T L U R T L U R T L U Ped\* T L U App Ped\* Int App Ped\* App Ped\* App R 2023-05-17 7:30AM 0 0 2 0 2 1 100 6 0 107 0 7 0 4 0 11 1 136 0 0 137 257 7:45AM 0 0 100 0 0 229 0 1 4 0 105 0 4 1 2 115 0 118 0 1 1 5 1 8:00AM 2 2 75 0 0 2 0 0 4 0 5 0 80 6 3 0 9 4 125 0 0 129 222 8:15AM 2 0 0 0 2 2 3 109 4 0 116 0 8 0 0 0 8 0 3 107 0 0 110 0 236 Total 494 944 4 0 5 0 9 10 5 384 19 0 408 0 25 0 8 0 33 10 483 1 0 0 **% Approach** 44.4% 0% 55.6% 0% 4.7% 0% 75.8% 0% 24.2% 0% 2.0% 97.8% 0.2% 0% 1.2% 94.1% 1.1% 51.2% 0.1% 0% **52.3%** % Total 0.4% 0% 0.5% 0% 1.0% 0.5% 40.7% 2.0% 0% 43.2% 2.6% 0% 0.8% 0% **3.5%** PHF 0.375 - 0.625 - 0.500 0.500 0.893 0.792 0.781 - 0.500 - 0.750 0.625 0.888 0.250 - 0.901 0.914 - 0.896 0 0 401 409 736 Lights 3 0 5 310 0 314 0 5 % Lights 75.0% 0% 100% 0% **88.9%** 60.0% 80.7% 5.3% 0% **77.0%** 0% 0% 62.5% 0% **15.2%** 70.0% 83.0% 100% 0% **82.8%** 78.0% Articulated Trucks 0 13 0 36 0 0 113 10 0 % Articulated Trucks 0% 0% 0% 13.5% 52.6% 0% **15.2%** 52.0% 0% 25.0% 0% **45.5%** 12.0% 0% 0% 0% 0% 7.5% 0% 0% 7.3% Buses and Single-Unit 0 0 0 0 0 20 8 0 12 0 1 0 3 46 0 0 91 % Buses and Single-Unit 0% 0% 0% 0% 0% 20.0% 5.2% 42.1% 0% **7.1%** 48.0% 0% 12.5% 0% **39.4%** 30.0% 9.5% 0% 0% **9.9%** 9.6% Trucks Bicycles on Road 1 0 0 0 1 2 0 0 0 0 0 0 0 0 0 0 **% Bicycles on Road** 25.0% 0% 0% 0% **11.1%** 20.0% 0.5% 0% 0% **0.7%** 0% 0% 0% 0% 0% 0% 0% 0% 0% 0.4% 0% Pedestrians 0 % Pedestrians - 90.0% Bicycles on Crosswalk - 10.0% - 33.3% % Bicycles on Crosswalk