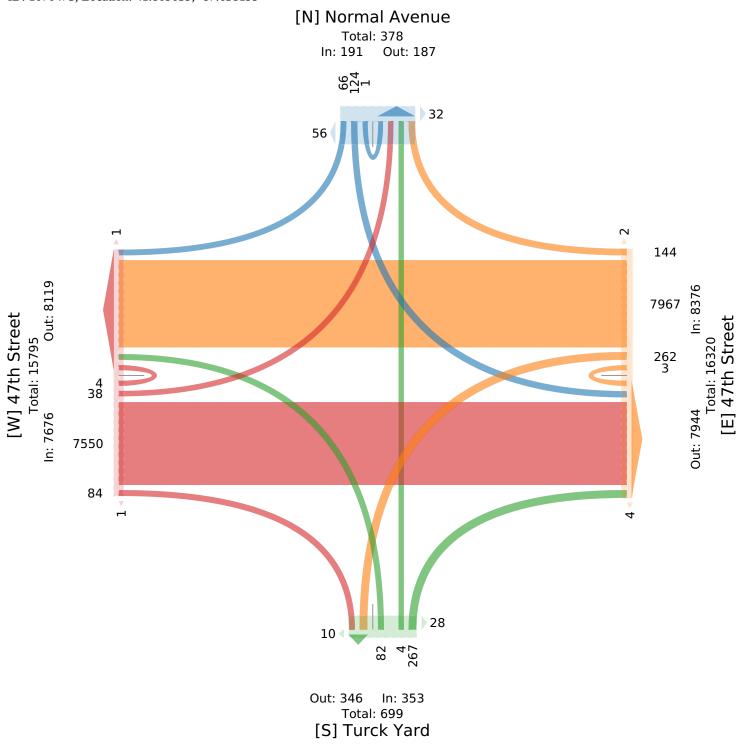

# **Miovision Datalink Reports**

The following information is provided as generated from the Miovision Datalink portal:

- 1. Detailed PDF report presenting raw traffic volumes summarized by:
  - Time increments (i.e., 15-minute, 60-minute)
  - Length of count (i.e., Peak hour counts, 12-hour counts, 24-hour counts)
  - Data tables presented as: full count length summary, AM peak period, midday, PM peak period
  - vehicle classifications: autos, light (single-unit) trucks & buses, heavy (multi-unit trucks)
  - all turning movements
- 2. Summary PDF presenting:
  - Percent by approach
  - Percent by vehicle classifications
  - Peak Hour Factor
- 3. Intersection data plot (movement visualization) showing Intersection diagram (vehicles entering and exiting the intersection)

All Movements

ID: 1070475, Location: 41.809059, -87.638199

Provided by: Fish Transportation Group Inc. 1950 N Washington Street, Suite 211, Naperville, IL, 60563, US

| "                               | Normal  |      |        |        |       |       | 47th Str     |       |        |     |       |      | Turck Y |         |         |              |      |       | 47th Street |       |       |        |       |      |      |  |
|---------------------------------|---------|------|--------|--------|-------|-------|--------------|-------|--------|-----|-------|------|---------|---------|---------|--------------|------|-------|-------------|-------|-------|--------|-------|------|------|--|
|                                 | Southbo |      |        |        |       |       | Westbo       |       |        |     |       |      | Northbo |         |         |              |      |       | Eastbou     |       |       |        |       |      |      |  |
| Time                            | R       | T    | L      | U      | App   | Ped*  | R            | T     | L      | U   | App   | Ped* | R       | T       | L       | U            | App  | Ped*  | R           | T     | L     | U      | App   | Ped* | Int  |  |
| 2023-05-16 12:00PM              | 3       | 0    | 9      | 0      | 12    | 7     | 10           | 425   | 16     | 0   | 451   | 2    | 15      | 0       | 4       | 0            | 19   | 4     | 4           | 403   | 7     | 1      | 415   | 2    | 1    |  |
| 1:00PM                          | 6       | 0    | 12     | 0      | 18    | 8     |              | 431   | 10     | 0   | 448   | 0    | 16      | 0       | 7       | 0            | 23   | 1     | 5           | 495   | 3     | 0      | 503   | 0    | _    |  |
| 2:00PM                          | 10      | 0    | 2      | 0      | 12    | 5     | 12           | 472   | 14     | 0   | 498   | 2    | 12      | 1       | 2       | 0            | 15   | 6     | 1           | 444   | 3     | 1      | 449   | 0    | 9    |  |
| 3:00PM                          | 7       | 0    | 10     | 0      | 17    | 7     | 10           | 526   | 8      | 0   | 544   | 0    | 12      | 0       | 5       | 0            | 17   | 3     | 8           | 474   | 2     | 0      | 484   | 0    | 10   |  |
| 4:00PM                          | 1       | 0    | 9      | 0      | 10    | 7     | 10           | 692   | 5      | 1   | 708   | 0    | 4       | 1       | 13      | 0            | 18   | 1     | 3           | 439   | 5     | 0      | 447   | 0    | 11   |  |
| 5:00PM                          | 7       | 0    | 8      | 0      | 15    | 5     |              | 629   | 1      | 0   | 636   | 0    | 1       | 1       | 5       | 0            | 7    | 5     | 1           | 358   | 4     | 0      | 363   | 0    | 10   |  |
| 6:00PM                          | 1       | 0    | 5      | 0      | 6     | 4     |              | 463   | 4      | 1   | 480   | 0    | 1       | 0       | 2       | 0            | 3    | 4     | 1           | 387   | 5     | 0      | 393   | 0    | 8    |  |
| 7:00PM                          | 3       | 0    | 4      | 0      | 7     | 8     | 9            | 386   | 2      | 0   | 397   | 0    | 3       | 0       | 2       | 0            | 5    | 1     | 3           | 315   | 2     | 0      | 320   | 0    | 7    |  |
| 8:00PM                          | 6       | 0    | 8      | 0      | 14    | 3     | 13           | 277   | 10     | 0   | 300   | 0    | 14      | 0       | 1       | 0            | 15   | 0     | 2           | 274   | 0     | 0      | 276   | 0    | 6    |  |
| 9:00PM                          | 1       | 0    | 1      | 0      | 2     | 2     | 2            | 235   | 11     | 1   | 249   | 0    | 13      | 1       | 0       | 0            | 14   | 0     | 1           | 222   | 0     | 0      | 223   | 0    | 4    |  |
| 10:00PM                         | 1       | 0    | 3      | 0      | 4     | 1     | 3            | 247   | 4      | 0   | 254   | 0    | 4       | 0       | 1       | 0            | 5    | 1     | 1           | 195   | 1     | 0      | 197   | 0    | 4    |  |
| 11:00PM                         | 0       | 0    | 3      | 0      | 3     | 0     | 5            | 175   | 15     | 0   | 195   | 0    | 13      | 0       | 0       | 0            | 13   | 0     | 1           | 127   | 0     | 0      | 128   | 0    | 3    |  |
| 2023-05-17 12:00AM              | 0       | 0    | 0      | 0      | 0     | 0     | 1            | 123   | 9      | 0   | 133   | 0    | 10      | 0       | 0       | 0            | 10   | 0     | 1           | 89    | 0     | 0      | 90    | 0    | 2    |  |
| 1:00AM                          | 0       | 0    | 0      | 0      | 0     | 0     | 1            | 56    | 9      | 0   | 66    | 0    | 9       | 0       | 0       | 0            | 9    | 0     | 1           | 83    | 0     | 0      | 84    | 0    | 1    |  |
| 2:00AM                          | 0       | 0    | 2      | 0      | 2     | 0     | 0            | 69    | 8      | 0   | 77    | 0    | 6       | 0       | 1       | 0            | 7    | 0     | 0           | 53    | 0     | 0      | 53    | 0    | 1    |  |
| 3:00AM                          | 0       | 0    | 0      | 0      | 0     | 1     | 0            | 81    | 10     | 0   | 91    | 0    | 9       | 0       | 0       | 0            | 9    | 0     | 1           | 89    | 0     | 0      | 90    | 0    | 1    |  |
| 4:00AM                          | 1       | 0    | 1      | 0      | 2     | 0     | 0            | 137   | 5      | 0   | 142   | 0    | 11      | 0       | 3       | 0            | 14   | 1     | 2           | 136   | 0     | 0      | 138   | 0    | 2    |  |
| 5:00AM                          | 3       | 0    | 7      | 0      | 10    | 0     | 0            | 307   | 12     | 0   | 319   | 0    | 7       | 0       | 1       | 0            | 8    | 1     | 7           | 342   | 0     | 0      | 349   | 0    | 6    |  |
| 6:00AM                          | 0       | 0    | 8      | 0      | 8     | 3     | 10           | 297   | 23     | 0   | 330   | 1    | 23      | 0       | 3       | 0            | 26   | 2     | 12          | 445   | 1     | 0      | 458   | 0    | 8    |  |
| 7:00AM                          | 2       | 0    | 5      | 0      | 7     | 10    | 8            | 361   | 19     | 0   | 388   | 0    | 22      | 0       | 7       | 0            | 29   | 1     | 6           | 496   | 1     | 0      | 503   | 0    | 9    |  |
| 8:00AM                          | 4       | 0    | 3      | 0      | 7     | 7     | 3            | 378   | 21     | 0   | 402   | 0    | 20      | 0       | 8       | 0            | 28   | 3     | 10          | 449   | 1     | 0      | 460   | 0    | 8    |  |
| 9:00AM                          | 5       | 0    | 3      | 1      | 9     | 5     | 2            | 392   | 10     | 0   | 404   | 0    | 16      | 0       | 3       | 0            | 19   | 3     | 6           | 411   | 1     | 0      | 418   | 0    | 8    |  |
| 10:00AM                         | 1       | 0    | 11     | 0      | 12    | 1     | 5            | 388   | 19     | 0   | 412   | 0    | 11      | 0       | 6       | 0            | 17   | 1     | 2           | 409   | 1     | 1      | 413   | 0    | 8    |  |
| 11:00AM                         | 4       | 0    | 10     | 0      | 14    | 4     | 15           | 420   | 17     | 0   | 452   | 1    | 15      | 0       | 8       | 0            | 23   | 0     | 5           | 415   | 1     | 1      | 422   | 0    | 9    |  |
| Total                           | 66      | 0    | 124    | 1      | 191   | 88    | 144          | 7967  | 262    | 3   | 8376  | 6    | 267     | 4       | 82      | 0            | 353  | 38    | 84          | 7550  | 38    | 4      | 7676  | 2    | 165  |  |
| % Approach                      | 34.6% 0 | 0% 6 | 64.9%  | 0.5%   | -     | _     | 1.7% 9       | 95.1% | 3.1%   | 0%  | -     | -    | 75.6%   | 1.1% 2  | 23.2% 0 | %            | -    | -     | 1.1%        | 98.4% | 0.5%  | 0.1%   | -     | -    |      |  |
| % Total                         | 0.4% (  | )%   | 0.7%   | 0%     | 1.2%  | -     | 0.9%         | 48.0% | 1.6%   | 0%  | 50.5% | -    | 1.6%    | 0%      | 0.5% 0  | % :          | 2.1% | -     | 0.5%        | 45.5% | 0.2%  | 0% 4   | 46.3% | -    |      |  |
| Lights                          | 64      | 0    | 122    | 1      | 187   | _     | 139          | 6829  | 7      | 3   | 6978  | -    | 12      | 3       | 35      | 0            | 50   | -     | 39          | 6287  | 35    | 4      | 6365  | -    | 135  |  |
| % Lights                        | 97.0% 0 | )% 9 | 8.4% 1 | 100% ! | 97.9% | _     | 96.5% 8      | 85.7% | 2.7% 1 | 00% | 83.3% | -    | 4.5%    | 75.0% 4 | 2.7% 0  | % 14         | 4.2% | -     | 46.4%       | 33.3% | 92.1% | 100% 8 | 32.9% | -    | 81.8 |  |
| Articulated Trucks              | 0       | 0    | 0      | 0      | 0     |       | 0            | 675   | 88     | 0   | 763   | -    | 144     | 0       | 36      | 0            | 180  | -     | 3           | 639   | 1     | 0      | 643   | -    | 15   |  |
| % Articulated Trucks            | 0% 0    | )%   | 0%     | 0%     | 0%    |       | 0%           | 8.5%  | 33.6%  | 0%  | 9.1%  | -    | 53.9%   | 0% 4    | 3.9% 0  | % <b>5</b> : | 1.0% | -     | 3.6%        | 8.5%  | 2.6%  | 0%     | 8.4%  | -    | 9.6  |  |
| Buses and Single-Unit<br>Trucks | 1       | 0    | 2      | 0      | 3     |       | 4            | 457   | 167    | 0   | 628   | _    | 111     | 1       | 11      | 0            | 123  | _     | 42          | 616   | 2     | 0      | 660   | _    | 14   |  |
| % Buses and Single-Unit         |         |      |        |        |       |       | <del>-</del> |       |        |     |       |      |         |         |         |              |      |       | <u>-</u> -  |       |       |        |       |      | +    |  |
| Trucks                          | 1.5% 0  | )%   | 1.6%   | 0%     | 1.6%  | _     | 2.8%         | 5.7%  | 63.7%  | 0%  | 7.5%  | -    | 41.6% 2 | 25.0% 1 | 3.4% 0  | % 34         | 4.8% | -     | 50.0%       | 8.2%  | 5.3%  | 0%     | 8.6%  | -    | 8.5  |  |
| Bicycles on Road                | 1       | 0    | 0      | 0      | 1     |       | 1            | 6     | 0      | 0   | 7     | -    | 0       | 0       | 0       | 0            | 0    | -     | 0           | 8     | 0     | 0      | 8     | -    | t    |  |
| % Bicycles on Road              | 1.5% 0  | )%   | 0%     | 0%     | 0.5%  | -     | 0.7%         | 0.1%  | 0%     | 0%  | 0.1%  | -    | 0%      | 0%      | 0% 0    | %            | 0%   | -     | 0%          | 0.1%  | 0%    | 0%     | 0.1%  | -    | 0.   |  |
| Pedestrians                     | -       | -    | -      | -      | -     | 73    | -            | -     | -      | -   | -     | 6    | -       | -       | -       | -            | -    | 31    | -           | -     | -     | -      | -     | 2    |      |  |
| % Pedestrians                   | -       | -    | -      | _      | - {   | 33.0% | -            | _     | -      | -   | -     | 100% | -       | -       | _       | -            | - 8  | 31.6% | -           | -     | _     | _      | - :   | 100% | П    |  |
| Bicycles on Crosswalk           | _       | -    | _      | _      | _     | 15    | -            | -     | -      | _   | _     | 0    | -       | -       | _       | _            | _    | 7     | -           | -     | -     | -      | _     | 0    | t    |  |
| % Bicycles on Crosswalk         | _       | _    |        |        |       | 17.0% | +            |       |        |     |       | 0%   | _       |         |         | _            |      | 8.4%  | _           |       | _     |        | _     | 0%   |      |  |