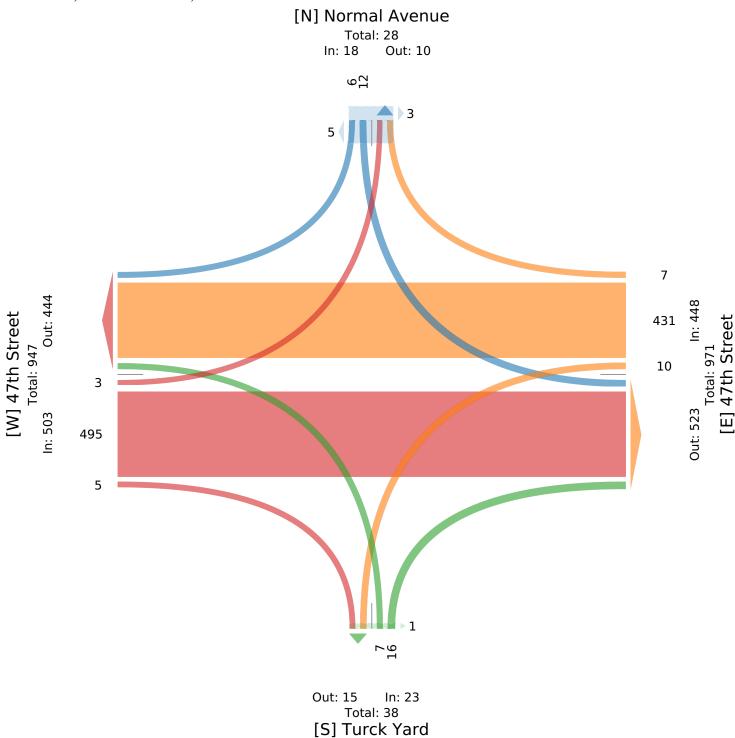

#### Normal Avenue & 47th Street - TMC

Tue May 16, 2023

Midday Peak (May 16 2023 1PM - 2 PM)

All Classes (Lights, Articulated Trucks, Buses and Single-Unit Trucks, Pedestrians,

Bicycles on Road, Bicycles on Crosswalk)

All Movements

Bicycles on Crosswalk

% Bicycles on Crosswalk

ID: 1070475, Location: 41.809059, -87.638199

Normal Avenue 47th Street Turck Yard 47th Street Direction Southbound Westbound Northbound Eastbound Time R T L U App Ped\* L U App Ped\* R T L U App Ped\* L U App Ped\* Int 2023-05-16 1:00PM 4 0 2 0 6 3 104 3 0 110 5 0 1 0 6 5 104 0 0 109 0 231 1:15PM 0 0 4 0 4 2 0 122 2 0 124 0 4 0 4 0 8 0 0 150 2 0 152 0 288 92 1:30PM 1 0 5 0 6 4 0 96 0 4 0 0 0 124 0 125 0 232 3 1 1 5 1 1 1:45PM 1 0 1 0 2 1 1 113 4 0 118 0 3 0 1 0 4 0 0 1170 0 117 0 241 431 3 992 Total 6 0 12 0 18 10 0 448 16 0 0 23 5 495 0 503 **% Approach** 33.3% 0% 66.7% 0% 1.6% 96.2% 2.2% 0% 69.6% 0% 30.4% 0% 1.0% 98.4% 0.6% 0% 1.6% 0% 0.7% 0% **2.3%** 0.5% 49.9% 0.3% 0% 50.7% 0.6% 0% 1.2% 0% **1.8%** 0.7% 43.4% 1.0% 0% 45.2% % Total 0.375 0.583 0.886 0.625 0.800 - 0.438 - 0.719 0.250 0.826 0.375 - 0.828 PHF - 0.600 - 0.750 - 0.907 0.863 Lights 6 0 12 0 7 341 0 0 0 0 0 0 0 415 3 0 784 % Lights 100% 0% 100% 0% 100% 100% 79.1% 0% 0% 77.7% 0% 0% 0% 0% 0% 0% 83.8% 100% 0% 83.1% 79.0% 12 0 Articulated Trucks 0 0 0 0 0 55 0 56 5 0 17 45 0 0 118 1 75.0% 0% 71.4% 0% **73.9%** % Articulated Trucks 0% 0% 0% 0% 0% 0% 12.8% 10.0% 0% **12.5%** 0% 9.1% 0% 0% **8.9%** 11.9% **Buses and Single-Unit** 0 0 0 0 0 33 9 0 42 4 0 2 0 5 32 0 0 85 Trucks % Buses and Single-Unit 0% 0% 0% 0% 0% 7.7% 90.0% 0% **9.4%** 25.0% 0% 28.6% 0% 26.1% 100% 6.5% 0% 0% **7.4%** 8.6% Trucks 0 0 0 0 0 0 0 3 Bicycles on Road 0 0 0 0 0 0 0 0 0% 0% 0% 0% 0% 0.5% 0% 0% **0.4%** 0% 0% 0% 0% 0% 0.6% 0% 0% **0.6%** 0.5% % Bicycles on Road 0% 0% Pedestrians 6 0 % Pedestrians