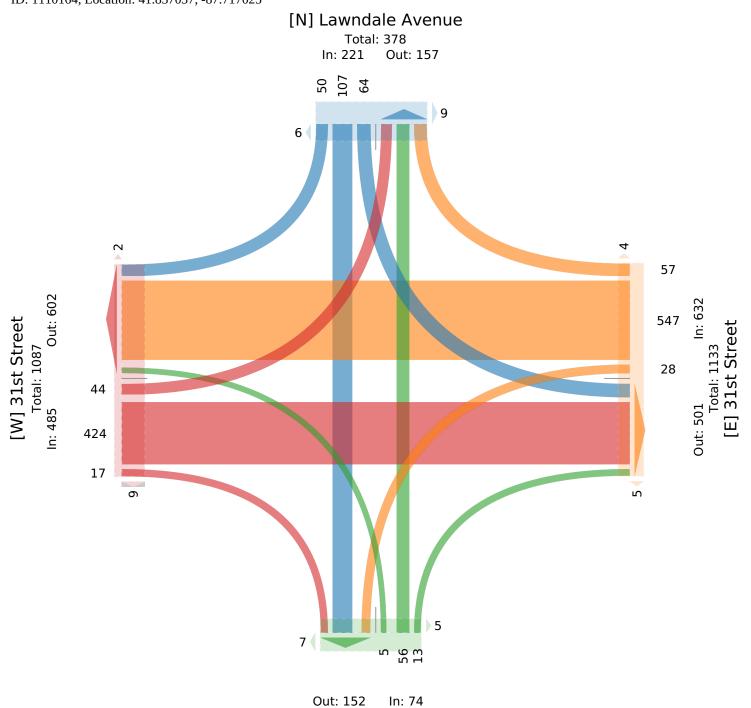

Out: 85 In: 47 Total: 132 [S] Lawndale Avenue

Tue Sep 19, 2023 PM Peak (Sep 19 2023 4PM - 5 PM) - Overall Peak Hour All Classes (Lights, Single-Unit Trucks, Articulated Trucks, Buses, Pedestrians, Bicycles on Road, Bicycles on Crosswalk) All Movements ID: 1110164, Location: 41.837037, -87.717025

| Leg                     | Lawnd  | ale Ave | nue   |      |       |       | 31st Str | reet  |       |      |       |      | Lawnd  | ale Ave | enue   |      |       |       | 31st St | reet  |       |             |       |      |       |
|-------------------------|--------|---------|-------|------|-------|-------|----------|-------|-------|------|-------|------|--------|---------|--------|------|-------|-------|---------|-------|-------|-------------|-------|------|-------|
| Direction               | Southb | ound    |       |      |       |       | Westbo   | und   |       |      |       |      | Northb | ound    |        |      |       |       | Eastbo  | und   |       |             |       |      |       |
| Time                    | R      | Т       | L     | U    | Арр   | Ped*  | R        | Т     | L     | U    | Арр   | Ped* | R      | Т       | L      | U    | Арр   | Ped*  | R       | Т     | L     | U           | Арр   | Ped* | Int   |
| 2023-09-19 4:00PM       | 17     | 36      | 24    | 0    | 77    | 10    | 14       | 143   | 8     | 0    | 165   | 4    | 3      | 17      | 1      | 0    | 21    | 8     | 6       | 103   | 10    | 0           | 119   | 7    | 382   |
| 4:15PM                  | 11     | 24      | 11    | 0    | 46    | 1     | 14       | 137   | 8     | 0    | 159   | 2    | 1      | 17      | 0      | 0    | 18    | 2     | 5       | 115   | 11    | 0           | 131   | 1    | 354   |
| 4:30PM                  | 10     | 21      | 18    | 0    | 49    | 4     | 16       | 123   | 7     | 0    | 146   | 1    | 3      | 7       | 2      | 0    | 12    | 1     | 2       | 113   | 17    | 0           | 132   | 2    | 339   |
| 4:45PM                  | 12     | 26      | 11    | 0    | 49    | 0     | 13       | 144   | 5     | 0    | 162   | 2    | 6      | 15      | 2      | 0    | 23    | 1     | 4       | 93    | 6     | 0           | 103   | 1    | 337   |
| Total                   | 50     | 107     | 64    | 0    | 221   | 15    | 57       | 547   | 28    | 0    | 632   | 9    | 13     | 56      | 5      | 0    | 74    | 12    | 17      | 424   | 44    | 0           | 485   | 11   | 1412  |
| % Approach              | 22.6%  | 48.4%   | 29.0% | 0%   | -     | -     | 9.0%     | 86.6% | 4.4%  | 0%   | -     | -    | 17.6%  | 75.7%   | 6.8% ( | )%   | -     | -     | 3.5%    | 87.4% | 9.1%  | 0%          | -     | -    | -     |
| % Total                 | 3.5%   | 7.6%    | 4.5%  | 0%   | 15.7% | -     | 4.0%     | 38.7% | 2.0%  | 0%4  | 14.8% | -    | 0.9%   | 4.0%    | 0.4% ( | )%   | 5.2%  | -     | 1.2%    | 30.0% | 3.1%  | 0% <b>3</b> | 4.3%  | -    | -     |
| PHF                     | 0.721  | 0.743   | 0.667 | -    | 0.714 | -     | 0.875    | 0.950 | 0.875 | -    | 0.956 | -    | 0.542  | 0.824   | 0.625  | -    | 0.804 | -     | 0.708   | 0.920 | 0.632 | - (         | 0.922 | -    | 0.924 |
| Lights                  | 49     | 100     | 63    | 0    | 212   | -     | 50       | 526   | 26    | 0    | 602   | -    | 12     | 54      | 5      | 0    | 71    | -     | 17      | 404   | 43    | 0           | 464   | -    | 1349  |
| % Lights                | 98.0%  | 93.5%   | 98.4% | 0% 9 | 95.9% | -     | 87.7%    | 96.2% | 92.9% | 0% 9 | 95.3% | -    | 92.3%  | 96.4%   | 100% ( | )% 9 | 95.9% | -     | 100% 9  | 95.3% | 97.7% | 0% <b>9</b> | 5.7%  | -    | 95.5% |
| Single-Unit Trucks      | 0      | 1       | 0     | 0    | 1     | -     | 1        | 10    | 1     | 0    | 12    | -    | 1      | 2       | 0      | 0    | 3     | -     | 0       | 8     | 0     | 0           | 8     | -    | 24    |
| % Single-Unit Trucks    | 0%     | 0.9%    | 0%    | 0%   | 0.5%  | -     | 1.8%     | 1.8%  | 3.6%  | 0%   | 1.9%  | -    | 7.7%   | 3.6%    | 0% (   | )%   | 4.1%  | -     | 0%      | 1.9%  | 0%    | 0%          | 1.6%  | -    | 1.7%  |
| Articulated Trucks      | 0      | 0       | 0     | 0    | 0     | -     | 0        | 6     | 1     | 0    | 7     | -    | 0      | 0       | 0      | 0    | 0     | -     | 0       | 4     | 0     | 0           | 4     | -    | 11    |
| % Articulated Trucks    | 0%     | 0%      | 0%    | 0%   | 0%    | -     | 0%       | 1.1%  | 3.6%  | 0%   | 1.1%  | -    | 0%     | 0%      | 0% (   | )%   | 0%    | -     | 0%      | 0.9%  | 0%    | 0%          | 0.8%  | -    | 0.8%  |
| Buses                   | 0      | 6       | 1     | 0    | 7     | -     | 5        | 5     | 0     | 0    | 10    | -    | 0      | 0       | 0      | 0    | 0     | -     | 0       | 7     | 0     | 0           | 7     | -    | 24    |
| % Buses                 | 0%     | 5.6%    | 1.6%  | 0%   | 3.2%  | -     | 8.8%     | 0.9%  | 0%    | 0%   | 1.6%  | -    | 0%     | 0%      | 0% (   | )%   | 0%    | -     | 0%      | 1.7%  | 0%    | 0%          | 1.4%  | -    | 1.7%  |
| Bicycles on Road        | 1      | 0       | 0     | 0    | 1     | -     | 1        | 0     | 0     | 0    | 1     | -    | 0      | 0       | 0      | 0    | 0     | -     | 0       | 1     | 1     | 0           | 2     | -    | 4     |
| % Bicycles on Road      | 2.0%   | 0%      | 0%    | 0%   | 0.5%  | -     | 1.8%     | 0%    | 0%    | 0%   | 0.2%  | -    | 0%     | 0%      | 0% (   | )%   | 0%    | -     | 0%      | 0.2%  | 2.3%  | 0%          | 0.4%  | -    | 0.3%  |
| Pedestrians             | -      | -       | -     | -    | -     | 11    | -        | -     | -     | -    | -     | 9    | -      | -       | -      | -    | -     | 11    | -       | -     | -     | -           | -     | 11   |       |
| % Pedestrians           | -      | -       | -     | -    | - '   | 73.3% | -        | -     | -     | -    | -     | 100% | -      | -       | -      | -    | - 1   | 91.7% | -       | -     | -     | -           | - 1   | 100% | -     |
| Bicycles on Crosswalk   | -      | -       | -     | -    | -     | 4     | -        | -     | -     | -    | -     | 0    | -      | -       | -      | -    | -     | 1     | -       | -     | -     | -           | -     | 0    |       |
| % Bicycles on Crosswalk | -      | -       | -     | -    | - 1   | 26.7% | -        | -     | -     | -    | -     | 0%   | -      | -       | -      | -    | -     | 8.3%  | -       | -     | -     | -           | -     | 0%   | -     |

\*Pedestrians and Bicycles on Crosswalk. L: Left, R: Right, T: Thru, U: U-Turn

Total: 226 [S] Lawndale Avenue