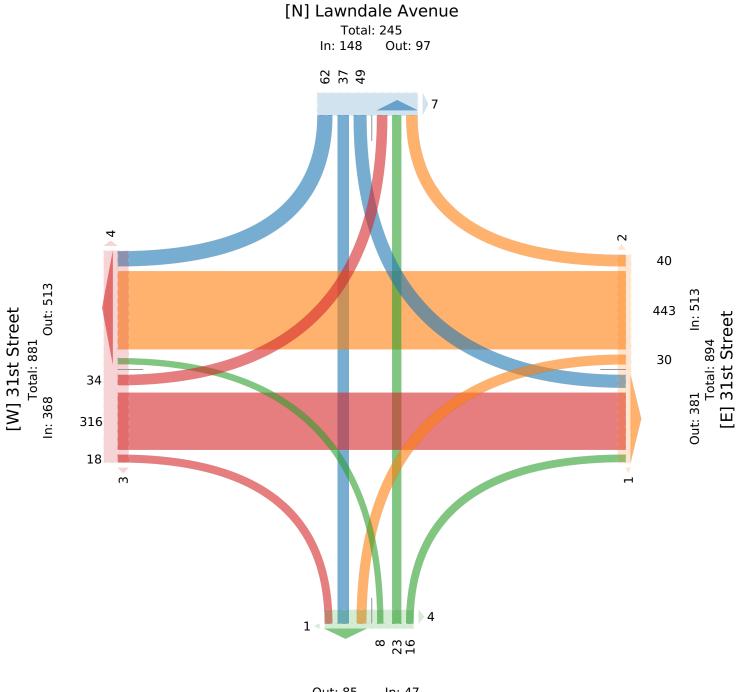

Tue Sep 19, 2023 Midday Peak (Sep 19 2023 1PM - 2 PM) All Classes (Lights, Single-Unit Trucks, Articulated Trucks, Buses, Pedestrians, Bicycles on Road, Bicycles on Crosswalk) All Movements ID: 1110164, Location: 41.837037, -87.717025

| Leg                     | Lawnda | ale Ave | enue  |      |       |       | 31st Sti | eet   |         | _   |       |       | Lawnd  | ale Ave | nue     |      |       |       | 31st Sti | reet  |       |             |       |       |       |
|-------------------------|--------|---------|-------|------|-------|-------|----------|-------|---------|-----|-------|-------|--------|---------|---------|------|-------|-------|----------|-------|-------|-------------|-------|-------|-------|
| Direction               | Southb | ound    |       |      |       |       | Westbo   | und   |         |     |       |       | Northb | ound    |         |      |       |       | Eastbou  | ind   |       |             |       |       |       |
| Time                    | R      | Т       | L     | U    | Арр   | Ped*  | R        | Т     | L       | U   | Арр   | Ped*  | R      | Т       | L       | U    | Арр   | Ped*  | R        | Т     | L     | U           | Арр   | Ped*  | Int   |
| 2023-09-19 1:00PM       | 17     | 8       | 7     | 0    | 32    | 1     | 12       | 92    | 6       | 0   | 110   | 0     | 1      | 4       | 1       | 0    | 6     | 1     | 5        | 78    | 9     | 0           | 92    | 1     | 24    |
| 1:15PM                  | 23     | 6       | 17    | 0    | 46    | 2     | 13       | 93    | 7       | 0   | 113   | 0     | 5      | 8       | 2       | 0    | 15    | 1     | 4        | 90    | 9     | 0           | 103   | 3     | 27    |
| 1:30PM                  | 14     | 11      | 17    | 0    | 42    | 1     | 5        | 124   | 12      | 0   | 141   | 0     | 5      | 6       | 4       | 0    | 15    | 2     | 2        | 73    | 9     | 0           | 84    | 2     | 28    |
| 1:45PM                  | 8      | 12      | 8     | 0    | 28    | 3     | 10       | 134   | 5       | 0   | 149   | 3     | 5      | 5       | 1       | 0    | 11    | 1     | 7        | 75    | 7     | 0           | 89    | 1     | 27    |
| Total                   | 62     | 37      | 49    | 0    | 148   | 7     | 40       | 443   | 30      | 0   | 513   | 3     | 16     | 23      | 8       | 0    | 47    | 5     | 18       | 316   | 34    | 0           | 368   | 7     | 107   |
| % Approach              | 41.9%  | 25.0%   | 33.1% | 0%   | -     | -     | 7.8%     | 86.4% | 5.8% 0  | %   | -     | -     | 34.0%  | 48.9%   | 17.0% ( | )%   | -     | -     | 4.9%     | 85.9% | 9.2%  | 0%          | -     | -     |       |
| % Total                 | 5.8%   | 3.4%    | 4.6%  | 0% : | 13.8% | -     | 3.7%     | 41.2% | 2.8% 0  | %   | 47.7% | -     | 1.5%   | 2.1%    | 0.7% (  | )%   | 4.4%  | -     | 1.7%     | 29.4% | 3.2%  | 0% <b>3</b> | 4.2%  | -     |       |
| PHF                     | 0.674  | 0.771   | 0.721 | -    | 0.804 | -     | 0.813    | 0.825 | 0.625   | -   | 0.857 | -     | 0.800  | 0.719   | 0.500   | -    | 0.783 | -     | 0.643    | 0.885 | 0.944 | - (         | 0.900 | -     | 0.95  |
| Lights                  | 59     | 33      | 43    | 0    | 135   | -     | 33       | 406   | 20      | 0   | 459   | -     | 14     | 23      | 5       | 0    | 42    | -     | 11       | 287   | 31    | 0           | 329   | -     | 96    |
| % Lights                | 95.2%  | 89.2%   | 87.8% | 0% 9 | 91.2% | -     | 82.5%    | 91.6% | 66.7% 0 | % 8 | 89.5% | -     | 87.5%  | 100%    | 62.5% ( | )% 8 | 39.4% | -     | 61.1%    | 90.8% | 91.2% | 0% <b>8</b> | 9.4%  | -     | 89.7% |
| Single-Unit Trucks      | 1      | 0       | 4     | 0    | 5     | -     | 1        | 17    | 10      | 0   | 28    | -     | 1      | 0       | 3       | 0    | 4     | -     | 3        | 15    | 3     | 0           | 21    | -     | 58    |
| % Single-Unit Trucks    | 1.6%   | 0%      | 8.2%  | 0%   | 3.4%  | -     | 2.5%     | 3.8%  | 33.3% 0 | %   | 5.5%  | -     | 6.3%   | 0%      | 37.5% ( | )%   | 8.5%  | -     | 16.7%    | 4.7%  | 8.8%  | 0%          | 5.7%  | -     | 5.4%  |
| Articulated Trucks      | 1      | 0       | 0     | 0    | 1     | -     | 0        | 16    | 0       | 0   | 16    | -     | 1      | 0       | 0       | 0    | 1     | -     | 4        | 9     | 0     | 0           | 13    | -     | 3     |
| % Articulated Trucks    | 1.6%   | 0%      | 0%    | 0%   | 0.7%  | -     | 0%       | 3.6%  | 0% 0    | %   | 3.1%  | -     | 6.3%   | 0%      | 0% (    | )%   | 2.1%  | -     | 22.2%    | 2.8%  | 0%    | 0%          | 3.5%  | -     | 2.9%  |
| Buses                   | 1      | 4       | 2     | 0    | 7     | -     | 5        | 3     | 0       | 0   | 8     | -     | 0      | 0       | 0       | 0    | 0     | -     | 0        | 4     | 0     | 0           | 4     | -     | 19    |
| % Buses                 | 1.6%   | 10.8%   | 4.1%  | 0%   | 4.7%  | -     | 12.5%    | 0.7%  | 0% 0    | %   | 1.6%  | -     | 0%     | 0%      | 0% (    | )%   | 0%    | -     | 0%       | 1.3%  | 0%    | 0%          | 1.1%  | -     | 1.8%  |
| Bicycles on Road        | 0      | 0       | 0     | 0    | 0     | -     | 1        | 1     | 0       | 0   | 2     | -     | 0      | 0       | 0       | 0    | 0     | -     | 0        | 1     | 0     | 0           | 1     | -     | 3     |
| % Bicycles on Road      | 0%     | 0%      | 0%    | 0%   | 0%    | -     | 2.5%     | 0.2%  | 0% 0    | %   | 0.4%  | -     | 0%     | 0%      | 0% (    | )%   | 0%    | -     | 0%       | 0.3%  | 0%    | 0%          | 0.3%  | -     | 0.3%  |
| Pedestrians             | -      | -       | -     | -    | -     | 6     | -        | -     | -       | -   | -     | 2     | -      | -       | -       | -    | -     | 3     | -        | -     | -     | -           | -     | 6     |       |
| % Pedestrians           | -      | -       | -     | -    | -     | 85.7% | -        | -     | -       | -   | - 6   | 6.7%  | -      | -       | -       | -    | -     | 60.0% | -        | -     | -     | -           | - 8   | 35.7% |       |
| Bicycles on Crosswalk   | -      | -       | -     | -    | -     | 1     | -        | -     | -       | -   | -     | 1     | -      | -       | -       | -    | -     | 2     | -        | -     | -     | -           | -     | 1     |       |
| % Bicycles on Crosswalk | -      | -       | -     | -    | -     | 14.3% | -        | -     | -       | -   | - 3   | 33.3% | -      | -       | -       | -    |       | 40.0% | -        | -     | -     | -           | - 1   | 14.3% |       |

\*Pedestrians and Bicycles on Crosswalk. L: Left, R: Right, T: Thru, U: U-Turn

### Lawndale Avenue - 31st Street - TMC Tue Sep 19, 2023 Midday Peak (Sep 19 2023 1PM - 2 PM) All Classes (Lights, Single-Unit Trucks, Articulated Trucks, Buses, Pedestrians, Bicycles on Road, Bicycles on Crosswalk) All Movements ID: 1110164, Location: 41.837037, -87.717025

Out: 85 In: 47 Total: 132 [S] Lawndale Avenue

Tue Sep 19, 2023 PM Peak (Sep 19 2023 4PM - 5 PM) - Overall Peak Hour All Classes (Lights, Single-Unit Trucks, Articulated Trucks, Buses, Pedestrians, Bicycles on Road, Bicycles on Crosswalk) All Movements ID: 1110164, Location: 41.837037, -87.717025