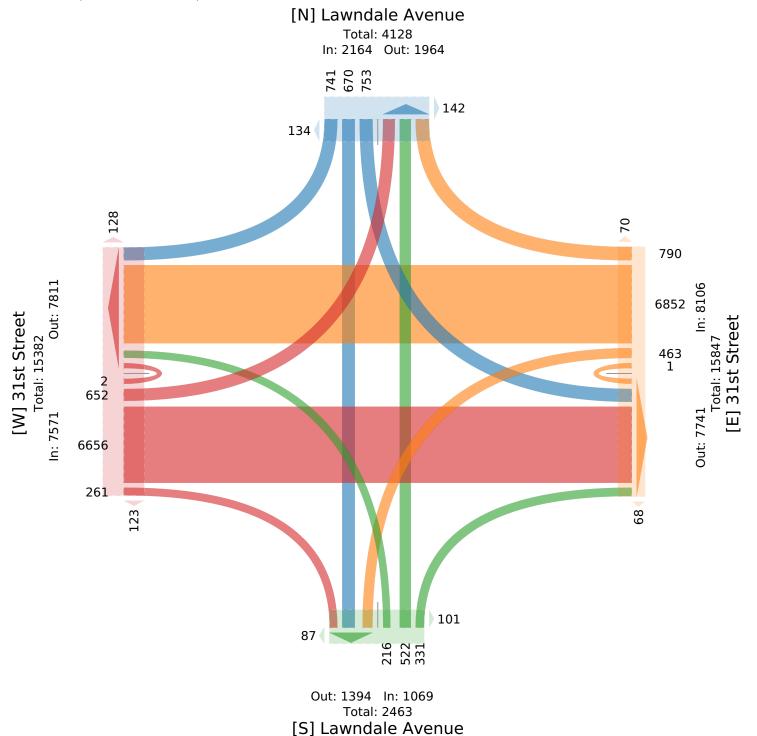

Tue Sep 19, 2023 Full Length (1 PM-1 PM (+1)) All Classes (Lights, Single-Unit Trucks, Articulated Trucks, Buses, Pedestrians, Bicycles on Road, Bicycles on Crosswalk) All Movements ID: 1110164, Location: 41.837037, -87.717025

| Leg                   | Lawnda  |       | nue   |      |       |       | 31st Str |       |       |      |       |       |         | ale Aver | iue    |             |      |       | 31st Street |       |       |      |       |       |       |  |
|-----------------------|---------|-------|-------|------|-------|-------|----------|-------|-------|------|-------|-------|---------|----------|--------|-------------|------|-------|-------------|-------|-------|------|-------|-------|-------|--|
| Direction             | Southbo |       |       |      |       |       | Westbo   |       |       |      |       |       | Northbo |          |        |             |      |       | Eastbou     |       |       |      |       |       |       |  |
| Time                  | R       | Т     |       | U    | Арр   | Ped*  | R        | Т     | L     | U    | Арр   | Ped*  | R       | Т        | L      |             | Арр  | Ped*  | R           | Т     | L     | U    | Арр   | Ped*  | Int   |  |
| 2023-09-19 1:00PM     | 62      | 37    | 49    | 0    | 148   | 7     | 40       | 443   | 30    | 0    | 513   | 3     |         | 23       | 8      | 0           | 47   | 5     | 18          | 316   | 34    | 0    | 368   | 7     |       |  |
| 2:00PM                | 36      | 42    | 61    | 0    | 139   | 32    | 62       | 478   | 35    | 0    | 575   | 18    | 31      | 57       | 20     | 0           | 108  | 31    | 14          | 393   | 45    | 0    | 452   | 45    | 127   |  |
| 3:00PM                | 32      | 80    | 67    | 0    | 179   | 24    | 50       | 498   | 43    | 1    | 592   | 14    | 20      | 66       | 8      | 0           | 94   | 10    | 18          | 404   | 35    | 0    | 457   | 20    | 132   |  |
| 4:00PM                | 50      | 107   | 64    | 0    | 221   | 15    | 57       | 547   | 28    | 0    | 632   | 9     | 13      | 56       | 5      | 0           | 74   | 12    | 17          | 424   | 44    | 0    | 485   | 11    | 141   |  |
| 5:00PM                | 45      | 83    | 74    | 0    | 202   | 14    | 48       | 582   | 33    | 0    | 663   | 12    | 12      | 37       | 24     | 0           | 73   | 17    | 14          | 408   | 44    | 0    | 466   | 19    |       |  |
| 6:00PM                | 40      | 55    | 57    | 0    | 152   | 14    | 48       | 495   | 40    | 0    | 583   | 8     | 26      | 41       | 15     | 0           | 82   | 3     | 12          | 361   | 53    | 0    | 426   | 8     | 124   |  |
| 7:00PM                | 43      | 28    | 40    | 0    | 111   | 22    | 38       | 302   | 21    | 0    | 361   | 3     | 12      | 17       | 4      | 0           | 33   | 8     | 10          | 297   | 30    | 0    | 337   | 6     | 84    |  |
| 8:00PM                | 37      | 13    | 23    | 0    | 73    | 5     | 35       | 173   | 6     | 0    | 214   | 1     | 4       | 9        | 1      | 0           | 14   | 2     | 8           | 190   | 25    | 0    | 223   | 2     | 52    |  |
| 9:00PM                | 23      | 8     | 20    | 0    | 51    | 2     | 25       | 134   | 7     | 0    | 166   | 1     | 4       | 6        | 6      | 0           | 16   | 3     | 12          | 169   | 18    | 0    | 199   | 8     |       |  |
| 10:00PM               | 11      | 3     | 7     | 0    | 21    | 2     | 26       | 121   | 4     | 0    | 151   | 3     | 3       | 4        | 6      | 0           | 13   | 0     | 8           | 128   | 26    | 0    | 162   | 6     |       |  |
| 11:00PM               | 8       | 3     | 5     | 0    | 16    | 2     | 10       | 67    | 3     | 0    | 80    | 1     | 1       | 4        | 2      | 0           | 7    | 3     | 2           | 83    | 23    | 1    | 109   | 0     |       |  |
| 2023-09-20 12:00AM    | 7       | 1     | 5     | 0    | 13    | 1     | 11       | 55    | 4     | 0    | 70    | 0     | 1       | 1        | 1      | 0           | 3    | 0     | 2           | 55    | 11    | 0    | 68    | 1     | 15    |  |
| 1:00AM                | 6       | 0     | 0     | 0    | 6     | 0     | 2        | 26    | 2     | 0    | 30    | 0     | 1       | 0        | 1      | 0           | 2    | 0     | 2           | 50    | 6     | 0    | 58    | 0     | 9     |  |
| 2:00AM                | 1       | 1     | 2     | 0    | 4     | 1     | 3        | 32    | 1     | 0    | 36    | 2     | 1       | 2        | 1      | 0           | 4    | 0     | 3           | 36    | 0     | 0    | 39    | 0     | 8     |  |
| 3:00AM                | 6       | 0     | 6     | 0    | 12    | 2     | 7        | 58    | 1     | 0    | 66    | 0     | 0       | 0        | 5      | 0           | 5    | 0     | 2           | 50    | 3     | 0    | 55    | 0     | 13    |  |
| 4:00AM                | 29      | 11    | 0     | 0    | 40    | 3     | 12       | 125   | 15    | 0    | 152   | 2     | 13      | 5        | 4      | 0           | 22   | 1     | 8           | 117   | 4     | 0    | 129   | 1     | 34    |  |
| 5:00AM                | 31      | 23    | 28    | 0    | 82    | 8     | 9        | 263   | 41    | 0    | 313   | 5     | 9       | 8        | 13     | 0           | 30   | 7     | 22          | 254   | 14    | 0    | 290   | 2     | 71    |  |
| 6:00AM                | 43      | 15    | 33    | 0    | 91    | 18    | 28       | 281   | 10    | 0    | 319   | 7     | 34      | 15       | 18     | 0           | 67   | 9     | 8           | 361   | 21    | 1    | 391   | 16    | 86    |  |
| 7:00AM                | 59      | 41    | 58    | 0    | 158   | 45    | 58       | 404   | 33    | 0    | 495   | 21    | 23      | 65       | 15     | 0           | 103  | 47    | 18          | 493   | 29    | 0    | 540   | 56    | 129   |  |
| 8:00AM                | 36      | 21    | 36    | 0    | 93    | 11    | 41       | 372   | 15    | 0    | 428   | 7     | 27      | 21       | 12     | 0           | 60   | 9     | 18          | 514   | 40    | 0    | 572   | 12    | 115   |  |
| 9:00AM                | 27      | 28    | 27    | 0    | 82    | 10    | 36       | 313   | 17    | 0    | 366   | 8     | 19      | 21       | 14     | 0           | 54   | 7     | 5           | 436   | 36    | 0    | 477   | 7     | 97    |  |
| 10:00AM               | 36      | 20    | 31    | 0    | 87    | 12    | 40       | 343   | 25    | 0    | 408   | 4     | 30      | 26       | 7      | 0           | 63   | 5     | 12          | 370   | 39    | 0    | 421   | 7     | 97    |  |
| 11:00AM               | 38      | 17    | 27    | 0    | 82    | 13    | 51       | 346   | 28    | 0    | 425   | 6     | 17      | 21       | 15     | 0           | 53   | 6     | 13          | 391   | 35    | 0    | 439   | 8     | 99    |  |
| 12:00PM               | 35      | 33    | 33    | 0    | 101   | 13    | 53       | 394   | 21    | 0    | 468   | 3     | 14      | 17       | 11     | 0           | 42   | 3     | 15          | 356   | 37    | 0    | 408   | 9     | 101   |  |
| Total                 | 741     | 670   | 753   | 0    | 2164  | 276   | 790      | 6852  | 463   | 1    | 8106  | 138   | 331     | 522      | 216    | 0           | 1069 | 188   | 261         | 6656  | 652   | 2    | 7571  | 251   | 1891  |  |
| % Approach            | 34.2%   | 31.0% | 34.8% | 0%   | -     | -     | 9.7%     | 84.5% | 5.7%  | 0%   | -     | -     | 31.0%   | 48.8% 2  | 0.2% 0 | )%          | -    | -     | 3.4% 8      | 87.9% | 8.6%  | 0%   | -     | -     |       |  |
| % Total               | 3.9%    | 3.5%  | 4.0%  | 0%   | 11.4% | -     | 4.2%     | 36.2% | 2.4%  | 0%   | 42.9% | -     | 1.8%    | 2.8%     | 1.1% 0 | )%          | 5.7% | -     | 1.4% 3      | 35.2% | 3.4%  | 0%   | 40.0% | -     |       |  |
| Lights                | 704     | 603   | 727   | 0    | 2034  | -     | 712      | 6369  | 398   | 1    | 7480  | -     | 271     | 511      | 171    | 0           | 953  | -     | 228         | 6125  | 621   | 2    | 6976  | -     | 1744  |  |
| % Lights              | 95.0%   | 90.0% | 96.5% | 0% 9 | 94.0% | -     | 90.1%    | 93.0% | 86.0% | 100% | 92.3% | -     | 81.9%   | 97.9% 7  | 9.2% 0 | )% <b>8</b> | 9.1% | -     | 87.4% 9     | 92.0% | 95.2% | 100% | 92.1% | -     | 92.29 |  |
| Single-Unit Trucks    | 11      | 8     | 6     | 0    | 25    | -     | 13       | 251   | 41    | 0    | 305   | -     | 41      | 7        | 23     | 0           | 71   | -     | 18          | 274   | 9     | 0    | 301   | -     | 70    |  |
| % Single-Unit Trucks  | 1.5%    | 1.2%  | 0.8%  | 0%   | 1.2%  | -     | 1.6%     | 3.7%  | 8.9%  | 0%   | 3.8%  | -     | 12.4%   | 1.3% 1   | 0.6% 0 | )%          | 6.6% | -     | 6.9%        | 4.1%  | 1.4%  | 0%   | 4.0%  | -     | 3.7   |  |
| Articulated Trucks    | 2       | 1     | 1     | 0    | 4     | -     | 0        | 138   | 18    | 0    | 156   | -     | 18      | 2        | 22     | 0           | 42   | -     | 12          | 160   | 3     | 0    | 175   | -     | 37    |  |
| % Articulated Trucks  | 0.3%    | 0.1%  | 0.1%  | 0%   | 0.2%  | -     | 0%       | 2.0%  | 3.9%  | 0%   | 1.9%  | -     | 5.4%    | 0.4% 1   | 0.2% 0 | )%          | 3.9% | -     | 4.6%        | 2.4%  | 0.5%  | 0%   | 2.3%  | -     | 2.0   |  |
| Buses                 | 23      | 56    | 19    | 0    | 98    | -     | 62       | 79    | 6     | 0    | 147   | -     | 0       | 0        | 0      | 0           | 0    | -     | 1           | 78    | 17    | 0    | 96    | -     | 34    |  |
| % Buses               | 3.1%    | 8.4%  | 2.5%  | 0%   | 4.5%  | -     | 7.8%     | 1.2%  | 1.3%  | 0%   | 1.8%  | -     | 0%      | 0%       | 0% 0   | )%          | 0%   | -     | 0.4%        | 1.2%  | 2.6%  | 0%   | 1.3%  | -     | 1.8   |  |
| Bicycles on Road      | 1       | 2     | 0     | 0    | 3     | -     | 3        | 15    | 0     | 0    | 18    | -     | 1       | 2        | 0      | 0           | 3    | -     | 2           | 19    | 2     | 0    | 23    | -     | 4     |  |
| % Bicycles on Road    | 0.1%    | 0.3%  | 0%    | 0%   | 0.1%  | -     | 0.4%     | 0.2%  | 0%    | 0%   | 0.2%  | -     | 0.3%    | 0.4%     | 0% 0   | )%          | 0.3% | -     | 0.8%        | 0.3%  | 0.3%  | 0%   | 0.3%  | -     | 0.2   |  |
| Pedestrians           | -       | -     | -     |      | -     | 249   | -        | -     | -     | -    | -     | 135   | -       | -        | -      | -           | -    | 170   | -           | -     | -     | -    | -     | 247   |       |  |
| % Pedestrians         | -       | -     | -     | -    | -     | 90.2% | -        | -     | -     | -    | - 9   | 97.8% | -       | -        | -      | -           | _ (  | 90.4% | -           | -     | -     | -    | -     | 98.4% |       |  |
| Bicycles on Crosswalk | -       | -     | -     | -    | -     | 27    | -        | -     | -     | -    | -     | 3     | -       | -        | -      | -           | -    | 18    | -           | -     | -     | -    | -     | 4     |       |  |
|                       |         |       |       |      |       |       |          |       |       |      |       |       |         |          |        |             |      |       |             |       |       |      |       |       |       |  |

\*Pedestrians and Bicycles on Crosswalk. L: Left, R: Right, T: Thru, U: U-Turn

### Lawndale Avenue - 31st Street - TMC Tue Sep 19, 2023 Full Length (1 PM-1 PM (+1)) All Classes (Lights, Single-Unit Trucks, Articulated Trucks, Buses, Pedestrians, Bicycles on Road, Bicycles on Crosswalk) All Movements ID: 1110164, Location: 41.837037, -87.717025