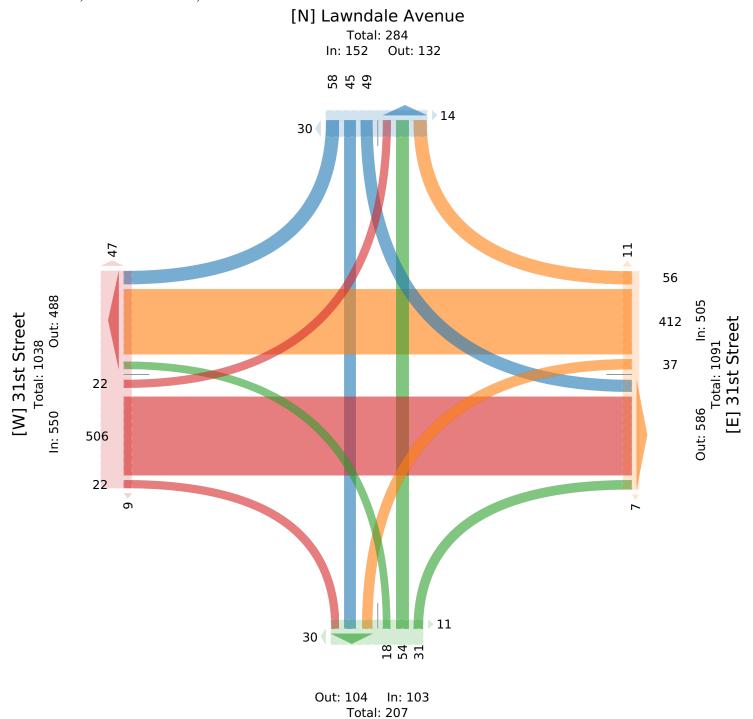

#### Wed Sep 20, 2023 AM Peak (Sep 20 2023 7:15AM - 8:15 AM) All Classes (Lights, Single-Unit Trucks, Articulated Trucks, Buses, Pedestrians, Bicycles on Road, Bicycles on Crosswalk) All Movements ID: 1110164, Location: 41.837037, -87.717025

Leg Lawndale Avenue 31st Street Lawndale Avenue 31st Street Direction Eastbound Southbound Westbound Northbound Time R U App Ped\* R U App Ped\* R L U App Ped\* R L U App Ped\* Int Т L Т L Т Т 2023-09-20 7:15AM 10 9 0 94 9 0 111 6 2 0 5 4 129 4 0 137 6 301 13 32 11 8 2 13 21 7:30AM 9 10 11 0 30 15 14 122 12 0 148 10 5 11 7 0 23 26 4 114 5 0 123 43 324 7:45AM 71 5 150 381 29 19 23 0 14 19 93 9 0 121 8 25 6 0 39 10 8 134 8 0 6 7 8:00AM 7 6 6 0 19 4 15 103 0 125 1 12 5 3 0 20 0 6 129 5 0 140 1 304 152 505 103 550 1310 Total 45 49 0 56 412 0 18 31 18 0 41 22 506 0 56 58 44 37 54 22 % Approach 38.2% 29.6% 32.2% 0% 11.1% 81.6% 7.3% 0% 30.1% 52.4% 17.5% 0% 4.0% 92.0% 4.0% 0% ----% Total 4.4% 3.4% 3.7% 0% 11.6% 4.3% 31.5% 2.8% 0% 38.5% 2.4% 4.1% 1.4% 0% 7.9% 1.7% 38.6% 1.7% 0% 42.0% 0.500 0.592 0.533 - 0.535 0.646 0.540 0.643 - 0.660 0.688 0.940 0.688 - 0.913 PHF 0.737 0.842 0.771 - 0.851 0.858 Lights 21 0 42 382 0 469 53 460 501 1207 55 45 0 142 52 35 29 13 0 95 20 92.9% 92.7% 94.6% 0% **92.9%** 93.5% 98.1% 72.2% 0% **92.2%** 90.9% 90.9% 95.5% 0% **91.1%** % Lights 94.8% 93.3% 91.8% 0% 93.4% 92.1% Single-Unit Trucks 0 0 0 0 18 0 0 18 2 0 3 0 5 1 25 0 0 26 50 1 1 % Single-Unit Trucks 4.4% 0% 16.7% 0% 4.9% 4.5% 4.9% 0% 0% **4.7%** 3.8% 1.7%0% 0% 0% 0.7% 0% 0% 0% 3.6% 6.5% Articulated Trucks 0 0 0 0 0 0 3 2 0 5 0 1 2 0 3 1 13 0 0 14 22 % Articulated Trucks 0% 0% 0% 0% 0% 0% 0.7% 5.4% 0% **1.0%** 0% 1.9% 11.1% 0% 2.9% 4.5% 2.6% 0% 0% 2.5% 1.7% Buses 2 3 4 0 9 4 8 0 0 12 0 0 0 0 0 0 6  $1 \ 0$ 7 28 % Buses 3.4% 6.7% 8.2% 0% **5.9%** 7.1% 1.9% 0% 0% 2.4% 0% 0% 0% 0% 0% 0% 1.2% 4.5% 0% 1.3% 2.1% Bicycles on Road 0 0 0 0 0 0 0 0 0 0 0 0 0 0 2 0 0 2 1 1 3 % Bicycles on Road 0% 0% 0% 0% 0% 0% 0.2% 0% 0% **0.2%** 0% 0% 0% 0% 0% 0% 0.4% 0% 0% **0.4%** 0.2% Pedestrians 44 18 41 56 % Pedestrians - 100% - 100% - 100% - 100% \_ \_ -\_ -\_ \_ \_ --0 Bicycles on Crosswalk - -0 \_ \_ - -0 - -0 % Bicycles on Crosswalk \_ - --0% \_ 0% \_ \_ -0% \_ - -\_ 0%

<sup>\*</sup>Pedestrians and Bicycles on Crosswalk. L: Left, R: Right, T: Thru, U: U-Turn

Lawndale Avenue - 31st Street - TMC Wed Sep 20, 2023 AM Peak (Sep 20 2023 7:15AM - 8:15 AM) All Classes (Lights, Single-Unit Trucks, Articulated Trucks, Buses, Pedestrians, Bicycles on Road, Bicycles on Crosswalk) All Movements ID: 1110164, Location: 41.837037, -87.717025

[S] Lawndale Avenue