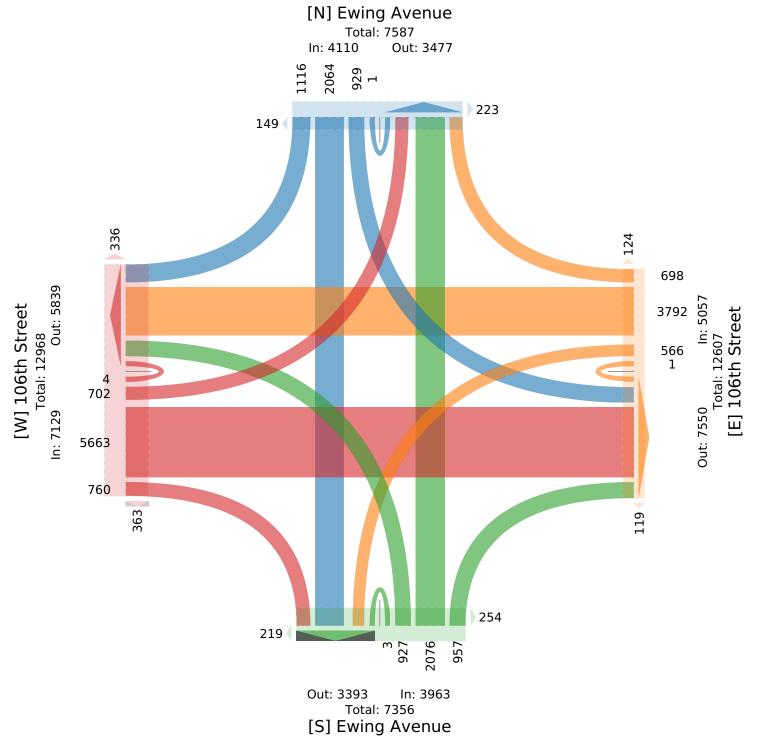

|
| Bicycles on Crosswalk   | -      | -     | -     | -    | -     | 13    | -       | -     | -       | -   | -     | 6     | -      | -      | -       | -      | -     | 22    | -        | -     | -       | -     | -    | 23    | -        |
| % Bicycles on Crosswalk |        | -     | -     |      | -     | 3.5%  | 1       |       |         |     |       | 2.5%  | -      | -      |         |        |       | 4.7%  |          |       |         |       |      | 3.3%  |          |

\*Pedestrians and Bicycles on Crosswalk. L: Left, R: Right, T: Thru, U: U-Turn

Full Length (10 AM-10 AM (+1)) All Classes (Lights, Single-Unit Trucks, Articulated Trucks, Buses, Pedestrians,

Bicycles on Road, Bicycles on Crosswalk)

All Movements

Tue Aug 1, 2023

ID: 1095614, Location: 41.702743, -87.535293



Tue Aug 1, 2023 AM Peak (Aug 01 2023 10AM - 11 AM) All Classes (Lights, Single-Unit Trucks, Articulated Trucks, Buses, Pedestrians, Bicycles on Road, Bicycles on Crosswalk) All Movements ID: 1095614, Location: 41.702743, -87.535293

| Leg                     | Ewing  | Avenue |       |      |       |       | 106th S | Street |         |      |       |      | Ewing. | Avenue |         |        |               |       | 106th S | Street |         |             |       |      |       |
|-------------------------|--------|--------|-------|------|-------|-------|---------|--------|---------|------|-------|------|--------|--------|---------|--------|---------------|-------|---------|--------|---------|-------------|-------|------|-------|
| Direction               | Southb | ound   |       |