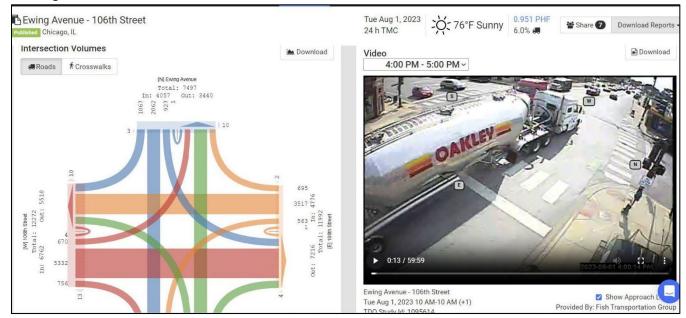

#### **Miovision Datalink Reports**

The following information is provided as generated from the Miovision Datalink portal:

- 1. Detailed PDF report presenting raw traffic volumes summarized by:
  - Time increments (i.e., 15-minute, 60-minute)
  - Length of count (i.e., Peak hour counts, 12-hour counts, 24-hour counts)
  - Data tables presented as: full count length summary, AM peak period, midday, PM peak period
  - vehicle classifications: autos, light (single-unit) trucks & buses, heavy (multi-unit trucks)
  - all turning movements
- 2. Summary PDF presenting:
  - Percent by approach
  - Percent by vehicle classifications
  - Peak Hour Factor
- 3. Intersection data plot (movement visualization) showing Intersection diagram (vehicles entering and exiting the intersection)

Example from Miovision Datalink Portal

## S. Ewing Avenue & E. 106<sup>th</sup> Street