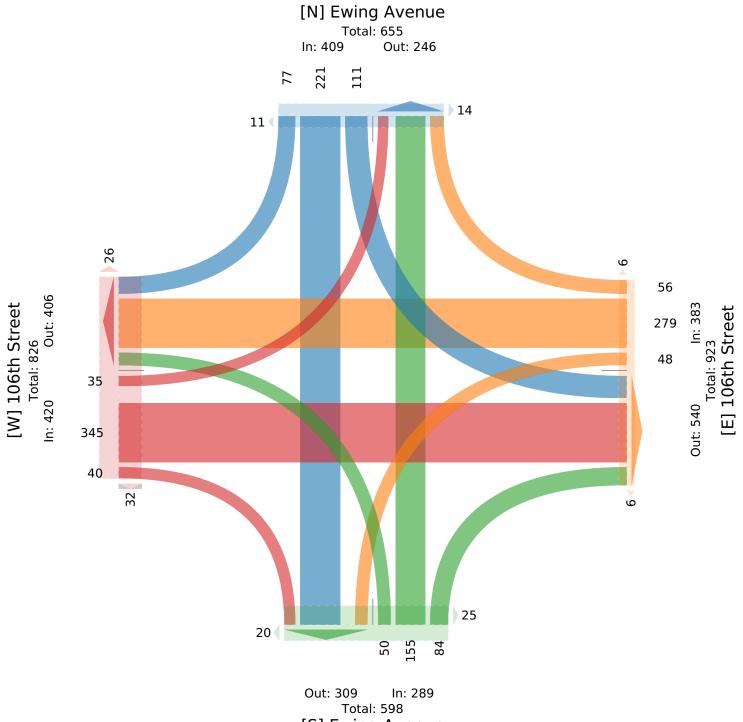

Tue Aug 1, 2023 PM Peak (Aug 01 2023 4:45PM - 5:45 PM) - Overall Peak Hour All Classes (Lights, Single-Unit Trucks, Articulated Trucks, Buses, Pedestrians, Bicycles on Road, Bicycles on Crosswalk) All Movements ID: 1095614, Location: 41.702743, -87.535293

| , v                     | Ewing  |       | 2     |      |       |      | 106th S |       |       |      |       |       | Ewing  |       | 2        |                |      | 106th  |       |         |               |              |      |       |
|-------------------------|--------|-------|-------|------|-------|------|---------|-------|-------|------|-------|-------|--------|-------|----------|----------------|------|--------|-------|---------|---------------|--------------|------|-------|
| Direction               | Southb | ound  |       |      |       |      | Westbo  | und   |       |      |       |       | Northb | ound  |          |                |      | Eastbo | ound  |         |               |              |      |       |
| Time                    | R      | Т     | L     | U    | Арр   | Ped* | R       | Т     | L     | U    | Арр   | Ped*  | R      | Т     | Lι       | Арр 🗸          | Ped* | R      | Т     | L       | U             | Арр          | Ped* | Int   |
| 2023-08-01 4:45PM       | 23     | 48    | 31    | 0    | 102   | 6    | 15      | 75    | 9     | 0    | 99    | 5     | 26     | 53    | 9 (      | ) <b>88</b>    | 16   | 8      | 92    | 5       | 0             | 105          | 15   | 394   |
| 5:00PM                  | 16     | 64    | 34    | 0    | 114   | 8    | 15      | 64    | 10    | 0    | 89    | 2     | 24     | 22    | 18 (     | 64             | 6    | 12     | 74    | 16      | 0             | 102          | 13   | 369   |
| 5:15PM                  | 17     | 53    | 25    | 0    | 95    | 3    | 11      | 71    | 11    | 0    | 93    | 1     | 16     | 43    | 8 (      | 67             | 9    | 6      | 93    | 8       | 0             | 107          | 11   | 362   |
| 5:30PM                  | 21     | 56    | 21    | 0    | 98    | 8    | 15      | 69    | 18    | 0    | 102   | 4     | 18     | 37    | 15 (     | ) 70           | 14   | 14     | 86    | 6       | 0             | 106          | 19   | 376   |
| Total                   | 77     | 221   | 111   | 0    | 409   | 25   | 56      | 279   | 48    | 0    | 383   | 12    | 84     | 155   | 50 (     | 289            | 45   | 40     | 345   | 35      | 0             | 420          | 58   | 1501  |
| % Approach              | 18.8%  | 54.0% | 27.1% | 0%   | -     | -    | 14.6%   | 72.8% | 12.5% | 0%   | -     | -     | 29.1%  | 53.6% | 17.3% 0% | 5 <b>-</b>     | -    | 9.5%   | 82.1% | 8.3% (  | )%            | -            | -    | -     |
| % Total                 | 5.1%   | 14.7% | 7.4%  | 0% 2 | 27.2% | -    | 3.7%    | 18.6% | 3.2%  | 0%2  | 25.5% | -     | 5.6%   | 10.3% | 3.3% 0%  | 5 <b>19.3%</b> | -    | 2.7%   | 23.0% | 2.3% (  | )% <b>28</b>  | 8.0%         | -    | -     |
| PHF                     | 0.826  | 0.873 | 0.816 | -    | 0.900 | -    | 0.933   | 0.930 | 0.667 | -    | 0.939 | -     | 0.808  | 0.731 | 0.694    | 0.821          | -    | 0.714  | 0.927 | 0.547   | - 0           | .981         | -    | 0.951 |
| Lights                  | 71     | 216   | 111   | 0    | 398   | -    | 56      | 269   | 48    | 0    | 373   | -     | 82     | 152   | 50 (     | 284            | -    | 40     | 332   | 34      | 0             | 406          | -    | 1461  |
| % Lights                | 92.2%  | 97.7% | 100%  | 0% 9 | 97.3% | -    | 100%    | 96.4% | 100%  | 0% 9 | 97.4% | -     | 97.6%  | 98.1% | 100% 0%  | 98.3%          | -    | 100%   | 96.2% | 97.1% ( | )% <b>9</b> 6 | 6.7%         | -    | 97.3% |
| Single-Unit Trucks      | 2      | 0     | 0     | 0    | 2     | -    | 0       | 2     | 0     | 0    | 2     | -     | 0      | 0     | 0 (      | ) 0            | -    | 0      | 2     | 0       | 0             | 2            | -    | 6     |
| % Single-Unit Trucks    | 2.6%   | 0%    | 0%    | 0%   | 0.5%  | -    | 0%      | 0.7%  | 0% (  | 0%   | 0.5%  | -     | 0%     | 0%    | 0% 0%    | 5 <b>0%</b>    | -    | 0%     | 0.6%  | 0% (    | 0% 0          | ).5%         | -    | 0.4%  |
| Articulated Trucks      | 0      | 0     | 0     | 0    | 0     | -    | 0       | 6     | 0     | 0    | 6     | -     | 0      | 0     | 0 0      | ) 0            | -    | 0      | 8     | 0       | 0             | 8            | -    | 14    |
| % Articulated Trucks    | 0%     | 0%    | 0%    | 0%   | 0%    | -    | 0%      | 2.2%  | 0% (  | 0%   | 1.6%  | -     | 0%     | 0%    | 0% 0%    | 5 <b>0%</b>    | -    | 0%     | 2.3%  | 0% (    | 0% 1          | l. <b>9%</b> | -    | 0.9%  |
| Buses                   | 3      | 4     | 0     | 0    | 7     | -    | 0       | 2     | 0     | 0    | 2     | -     | 2      | 3     | 0 (      | ) 5            | -    | 0      | 3     | 1       | 0             | 4            | -    | 18    |
| % Buses                 | 3.9%   | 1.8%  | 0%    | 0%   | 1.7%  | -    | 0%      | 0.7%  | 0% (  | 0%   | 0.5%  | -     | 2.4%   | 1.9%  | 0% 0%    | 5 <b>1.7%</b>  | -    | 0%     | 0.9%  | 2.9% (  | 0% 1          | l. <b>0%</b> | -    | 1.2%  |
| Bicycles on Road        | 1      | 1     | 0     | 0    | 2     | -    | 0       | 0     | 0     | 0    | 0     | -     | 0      | 0     | 0 (      | ) 0            | -    | 0      | 0     | 0       | 0             | 0            | -    | 2     |
| % Bicycles on Road      | 1.3%   | 0.5%  | 0%    | 0%   | 0.5%  | -    | 0%      | 0%    | 0% (  | 0%   | 0%    | -     | 0%     | 0%    | 0% 0%    | 5 <b>0%</b>    | -    | 0%     | 0%    | 0% (    | )%            | 0%           | -    | 0.1%  |
| Pedestrians             | -      | -     | -     | -    | -     | 25   | -       | -     | -     | -    | -     | 10    | -      | -     | -        |                | 45   | -      | -     | -       | -             | -            | 58   |       |
| % Pedestrians           | -      | -     | -     | -    | -     | 100% | -       | -     | -     | -    |       | 83.3% | -      | -     | -        |                | 100% | -      | -     | -       | -             | - 1          | 100% | -     |
| Bicycles on Crosswalk   | -      | -     | -     | -    | -     | 0    | -       | -     | -     | -    | -     | 2     | -      | -     | -        |                | 0    | -      | -     | -       | -             | -            | 0    |       |
| % Bicycles on Crosswalk | -      | -     | -     | -    | -     | 0%   | -       | -     | -     | -    | -     | 16.7% | -      | -     | -        |                | 0%   | -      | -     | -       | -             | -            | 0%   | -     |

\*Pedestrians and Bicycles on Crosswalk. L: Left, R: Right, T: Thru, U: U-Turn

Tue Aug 1, 2023 PM Peak (Aug 01 2023 4:45PM - 5:45 PM) - Overall Peak Hour All Classes (Lights, Single-Unit Trucks, Articulated Trucks, Buses, Pedestrians, Bicycles on Road, Bicycles on Crosswalk) All Movements ID: 1095614, Location: 41.702743, -87.535293