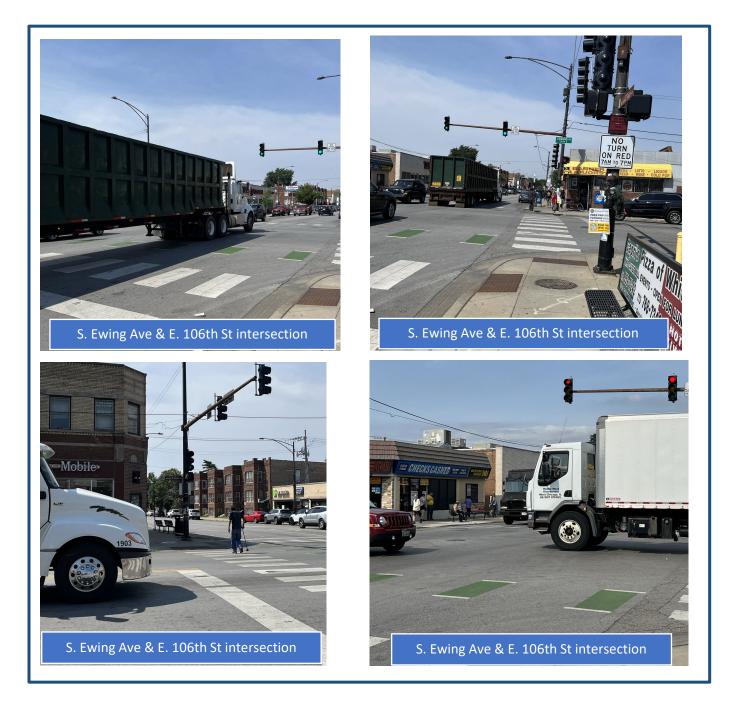

IONS COMMUNITIES (DZEC) TRUCK COUNTING PROJECT



| COUNT LOCATION: | S. Ewing Avenue & E. 106 <sup>th</sup> Street |
|-----------------|-----------------------------------------------|
|                 | East Side                                     |
| COUNT DATE:     | 08-01-2023                                    |
| COUNT TYPE:     | Turning Movement Counts (TMC)                 |
|                 |                                               |

## **PROJECT LOCATION MAP**



## **COUNT TYPE: Intersection Turning Movement**

Turning Movement Counts, or TMC, are also typically known as an Intersection Count. In a TMC, vehicle movements (e.g., left, through, and right turns) and volumes for all legs of the intersection are captured, for a specific period of time.

#### SITE PHOTOS



#### SUMMARY DATA REPORTS

Truck traffic data was collected utilizing Miovision Scout video data collection (cameras). Video data was collected for a 24-hour period on a typical, non-holiday weekday. Miovision DataLink was used to generate reports and data visualizations to analyze traffic and truck count data. In addition, FTG generated truck-specific data reports. Summary data reports from both Miovision Datalink and FTG are described and presented below.

#### **Miovision Datalink Reports**

The following information is provided as generated from the Miovision Datalink portal:

- 1. Detailed PDF report presenting raw traffic volumes summarized by:
  - Time increments (i.e., 15-minute, 60-minute)
  - Length of count (i.e., Peak hour counts, 12-hour counts, 24-hour counts)
  - Data tabl