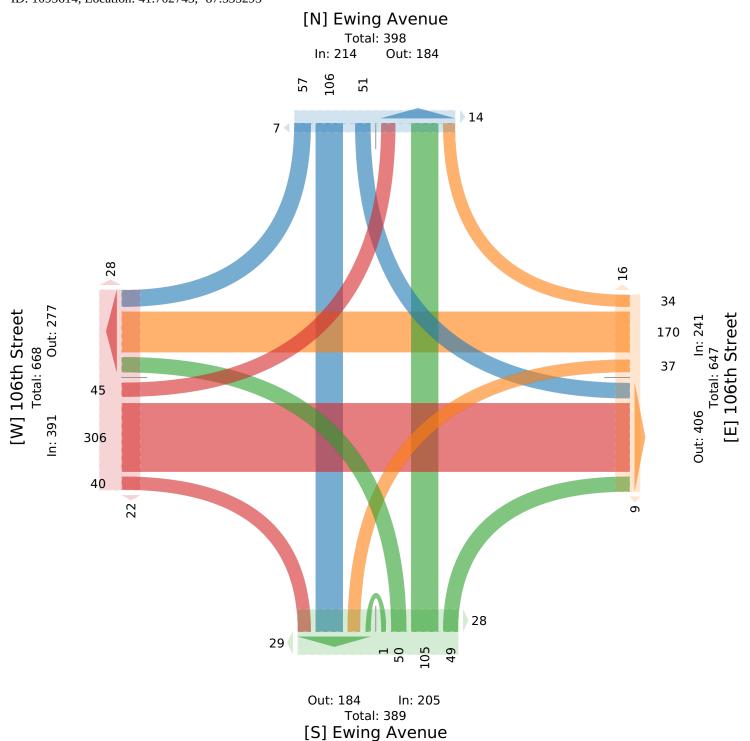

#### Ewing Avenue - 106th Street - TMC Tue Aug 1, 2023 Full Length (10 AM-10 AM (+1)) All Classes (Lights, Single-Unit Trucks, Articulated Trucks, Buses, Pedestrians, Bicycles on Road, Bicycles on Crosswalk) All Movements ID: 1095614, Location: 41.702743, -87.535293

| Leg                     | Ewing  |       | 2     |      |       |       | 106th S |       |         |     |       |       | · ·    | Avenue | •       |        |       |       | 106th St |       |         |       |      |       |          |
|-------------------------|--------|-------|-------|------|-------|-------|---------|-------|---------|-----|-------|-------|--------|--------|---------|--------|-------|-------|----------|-------|---------|-------|------|-------|----------|
| Direction               | Southb |       |       |      |       |       | Westbo  |       |         |     |       |       | Northb |        |         |        |       |       | Eastbou  | -     |         |       |      |       | -        |
| Time                    | R      | Т     | L     | U    | Арр   | Ped*  | R       | T     | L       | U   | Арр   | Ped*  | R      | Т      | L       | U      | Арр   | Ped*  | R        | T     | L       | U     | Арр  | Ped*  |          |
| 2023-08-01 10:00AM      | 57     | 106   | 51    | 0    | 214   | 21    | 34      | 170   | 37      | 0   | 241   | 25    | 49     | 105    | 50      | 1      | 205   | 57    | 40       | 306   | 45      | 0     | 391  | 50    | 105      |
| 11:00AM                 | 69     | 111   | 53    | 0    | 233   | 26    |         | 188   | 31      | 0   | 267   | 22    | 42     | 107    | 46      | 0      | 195   | 24    | 47       | 294   | 40      | 0     | 381  | 46    | 107      |
| 12:00PM                 | 74     | 105   | 41    | 0    | 220   | 19    |         | 224   | 29      | 0   | 295   | 17    | 85     | 102    | 55      | 0      | 242   | 45    | 56       | 372   | 38      | 0     | 466  | 76    | 122      |
| 1:00PM                  | 66     | 123   | 53    | 0    | 242   | 36    | -       | 225   | 40      | 0   | 312   | 21    | 87     | 126    | 68      | 0      | 281   | 42    | 59       | 352   | 38      | 0     | 449  | 63    | 128      |
| 2:00PM                  | 80     | 115   | 72    | 0    | 267   | 31    |         | 211   | 50      | 0   | 304   | 18    | 68     | 119    | 51      | 0      | 238   | 34    | 35       | 367   | 41      | 0     | 443  | 48    | 125      |
| 3:00PM                  | 71     | 180   | 76    | 0    | 327   | 33    | -       | 215   | 34      | 0   | 299   | 18    |        | 126    | 44      | 0      | 243   | 39    | 60       | 292   | 38      | 0     | 390  | 59    | 125      |
| 4:00PM                  | 83     | 169   | 91    | 0    | 343   | 25    |         | 243   | 36      | 1   | 328   | 17    | 76     | 177    | 55      | 0      | 308   | 43    | 44       | 360   | 30      | 0     | 434  | 50    | 141      |
| 5:00PM                  | 69     | 232   | 105   | 0    | 406   | 26    |         | 265   | 54      | 0   | 375   | 11    | 70     | 147    | 62      | 0      | 279   | 37    | 42       | 350   | 39      | 0     | 431  | 56    | 149      |
| 6:00PM                  | 74     | 167   | 71    | 0    | 312   | 36    | 55      | 245   | 42      | 0   | 342   | 16    |        | 162    | 71      | 0      | 272   | 36    | 44       | 335   | 46      | 0     | 425  | 44    | 135      |
| 7:00PM                  | 55     | 139   | 41    | 0    | 235   | 30    | 38      | 210   | 30      | 0   | 278   | 5     | 63     | 129    | 44      | 0      | 236   | 28    | 42       | 373   | 48      | 0     | 463  | 33    | 121      |
| 8:00PM                  | 57     | 129   | 65    | 0    | 251   | 14    | 45      | 190   | 34      | 0   | 269   | 16    | 41     | 110    | 57      | 0      | 208   | 19    | 45       | 324   | 42      | 0     | 411  | 33    | 113      |
| 9:00PM                  | 62     | 63    | 31    | 0    | 156   | 16    | 18      | 181   | 28      | 0   | 227   | 2     | 25     | 60     | 51      | 2      | 138   | 3     | 29       | 213   | 30      | 0     | 272  | 25    | 79       |
| 10:00PM                 | 30     | 51    | 17    | 0    | 98    | 7     | 17      | 117   | 11      | 0   | 145   | 1     | 20     | 42     | 25      | 0      | 87    | 13    | 19       | 208   | 25      | 1     | 253  | 21    | 58       |
| 11:00PM                 | 17     | 32    | 10    | 0    | 59    | 8     | 11      | 87    | 11      | 0   | 109   | 2     | 12     | 26     | 15      | 0      | 53    | 4     | 14       | 153   | 19      | 3     | 189  | 14    | 41       |
| 2023-08-02 12:00AM      | 12     | 19    | 6     | 0    | 37    | 0     | 7       | 68    | 8       | 0   | 83    | 0     | 8      | 18     | 8       | 0      | 34    | 0     | 11       | 112   | 10      | 0     | 133  | 0     | 28       |
| 1:00AM                  | 6      | 9     | 7     | 0    | 22    | 0     | 2       | 54    | 3       | 0   | 59    | 0     | 5      | 13     | 3       | 0      | 21    | 0     | 11       | 59    | 3       | 0     | 73   | 0     | 17       |
| 2:00AM                  | 5      | 3     | 5     | 1    | 14    | 0     | 1       | 49    | 2       | 0   | 52    | 1     | 5      | 5      | 5       | 0      | 15    | 0     | 5        | 51    | 2       | 0     | 58   | 1     | 13       |
| 3:00AM                  | 5      | 3     | 2     | 0    | 10    | 0     | 3       | 45    | 3       | 0   | 51    | 0     | 5      | 8      | 8       | 0      | 21    | 0     | 5        | 35    | 0       | 0     | 40   | 2     | 12       |
| 4:00AM                  | 24     | 11    | 6     | 0    | 41    | 0     | 7       | 75    | 5       | 0   | 87    | 4     | 13     | 18     | 19      | 0      | 50    | 0     | 7        | 69    | 4       | 0     | 80   | 0     | 25       |
| 5:00AM                  | 35     | 31    | 6     | 0    | 72    | 5     | 16      | 108   | 5       | 0   | 129   | 6     | 22     | 60     | 35      | 0      | 117   | 0     | 15       | 134   | 19      | 0     | 168  | 2     | 48       |
| 6:00AM                  | 39     | 46    | 19    | 0    | 104   | 3     | 27      | 138   | 12      | 0   | 177   | 6     | 28     | 104    | 36      | 0      | 168   | 4     | 17       | 165   | 26      | 0     | 208  | 7     | 65       |
| 7:00AM                  | 50     | 71    | 27    | 0    | 148   | 6     | 26      | 148   | 16      | 0   | 190   | 5     | 46     | 89     | 37      | 0      | 172   | 4     | 30       | 220   | 32      | 0     | 282  | 15    | 79       |
| 8:00AM                  | 42     | 63    | 31    | 0    | 136   | 18    | 32      | 148   | 24      | 0   | 204   | 15    | 32     | 113    | 40      | 0      | 185   | 19    | 39       | 244   | 40      | 0     | 323  | 25    | 84       |
| 9:00AM                  | 34     | 86    | 43    | 0    | 163   | 12    | 25      | 188   | 21      | 0   | 234   | 15    | 43     | 110    | 42      | 0      | 195   | 22    | 44       | 275   | 47      | 0     | 366  | 29    | 95       |
| Total                   | 1116   | 2064  | 929   | 1    | 4110  | 372   | 698     | 3792  | 566     | 1   | 5057  | 243   | 957    | 2076   | 927     | 3      | 3963  | 473   | 760      | 5663  | 702     | 4     | 7129 | 699   | 2025     |
| % Approach              | 27.2%  | 50.2% | 22.6% | 0%   | -     | -     | 13.8%   | 75.0% | 11.2%   | 0%  | -     | -     | 24.1%  | 52.4%  | 23.4%   | 0.1%   | -     | -     | 10.7% 7  | 79.4% | 9.8%    | 0.1%  | -    | -     |          |
| % Total                 | 5.5%   | 10.2% | 4.6%  | 0%   | 20.3% | -     | 3.4%    | 18.7% | 2.8%    | 0%  | 25.0% | -     | 4.7%   | 10.2%  | 4.6%    | 0%1    | 19.6% | -     | 3.8% 2   | 28.0% | 3.5%    | 0% 3  | 5.2% | -     |          |
| Lights                  | 1021   | 1985  | 918   | 1    | 3925  | -     | 686     | 3425  | 550     | 1   | 4662  | -     | 931    | 1968   | 910     | 3      | 3812  | -     | 732      | 5216  | 627     | 4     | 6579 | -     | 1897     |
| % Lights                | 91.5%  | 96.2% | 98.8% | 100% | 95.5% | -     | 98.3%   | 90.3% | 97.2% 1 | 00% | 92.2% | -     | 97.3%  | 94.8%  | 98.2% 1 | 100% 9 | 96.2% | -     | 96.3% 9  | 92.1% | 89.3% 1 | 00% 9 | 2.3% | -     | 93.79    |
| Single-Unit Trucks      | 12     | 15    | 6     | 0    | 33    | -     | 7       | 60    | 13      | 0   | 80    | -     | 19     | 16     | 10      | 0      | 45    | -     | 19       | 75    | 9       | 0     | 103  | -     | 26       |
| % Single-Unit Trucks    | 1.1%   | 0.7%  | 0.6%  | 0%   | 0.8%  | -     | 1.0%    | 1.6%  | 2.3%    | 0%  | 1.6%  | -     | 2.0%   | 0.8%   | 1.1%    | 0%     | 1.1%  | -     | 2.5%     | 1.3%  | 1.3%    | 0%    | 1.4% | -     | 1.39     |
| Articulated Trucks      | 49     | 2     | 2     | 0    | 53    | -     | 3       | 275   | 3       | 0   | 281   | -     | 1      | 2      | 5       | 0      | 8     | -     | 4        | 331   | 32      | 0     | 367  | -     | 70       |
| % Articulated Trucks    | 4.4%   | 0.1%  | 0.2%  | 0%   | 1.3%  | -     | 0.4%    | 7.3%  | 0.5%    | 0%  | 5.6%  | -     | 0.1%   | 0.1%   | 0.5%    | 0%     | 0.2%  | -     | 0.5%     | 5.8%  | 4.6%    | 0%    | 5.1% | -     | 3.59     |
| Buses                   | 28     | 53    | 0     | 0    | 81    | -     | 1       | 30    | 0       | 0   | 31    | -     | 3      | 55     | 2       | 0      | 60    | -     | 0        | 39    | 34      | 0     | 73   | -     | 24       |
| % Buses                 | 2.5%   | 2.6%  | 0%    | 0%   | 2.0%  | -     | 0.1%    | 0.8%  | 0%      | 0%  | 0.6%  | -     | 0.3%   | 2.6%   | 0.2%    | 0%     | 1.5%  | -     | 0%       | 0.7%  | 4.8%    | 0%    | 1.0% | -     | 1.29     |
| Bicycles on Road        | 6      | 9     | 3     | 0    | 18    | -     | 1       | 2     | 0       | 0   | 3     | -     | 3      | 35     | 0       | 0      | 38    | -     | 5        | 2     | 0       | 0     | 7    | -     | 6        |
| % Bicycles on Road      | 0.5%   | 0.4%  | 0.3%  |      | 0.4%  | -     | 0.1%    | 0.1%  | 0%      |     | 0.1%  | -     | 0.3%   | 1.7%   | 0%      |        | 1.0%  | -     | 0.7%     | 0%    | 0%      |       | 0.1% | -     | 0.39     |
| Pedestrians             | -      | -     | -     | -    | -     | 359   | -       | -     | -       | -   | -     | 237   | -      | -      | -       | -      |       | 451   | -        | -     | -       | -     | -    | 676   |          |
| % Pedestrians           | -      | -     | -     | -    | -     | 96.5% | -       | -     | -       | -   | -     | 97.5% | -      | -      | -       | -      | -     | 95.3% | -        | -     | -       | -     | - 9  | 96.7% | <u> </u> |
| Bicycles on Crosswalk   | -      | -     | -     | -    | -     | 13    | -       | -     | -       | -   | -     | 6     | -      | -      | -       | -      | -     | 22    | -        | -     | -       | -     | -    | 23    | -        |
| % Bicycles on Crosswalk |        | -     | -     |      | -     | 3.5%  | 1       |       |         |     |       | 2.5%  | -      | -      |         |        |       | 4.7%  |          |       |         |       |      | 3.3%  |          |

\*Pedestrians and Bicycles on Crosswalk. L: Left, R: Right, T: Thru, U: U-Turn

Full Length (10 AM-10 AM (+1)) All Classes (Lights, Single-Unit Trucks, Articulated Trucks, Buses, Pedestrians,

Bicycles on Road, Bicycles on Crosswalk)

All Movements

Tue Aug 1, 2023

ID: 1095614, Location: 41.702743, -87.535293

Tue Aug 1, 2023 AM Peak (Aug 01 2023 10AM - 11 AM) All Classes (Lights, Single-Unit Trucks, Articulated Trucks, Buses, Pedestrians, Bicycles on Road, Bicycles on Crosswalk) All Movements ID: 1095614, Location: 41.702743, -87.535293

| Leg                     | Ewing  | Avenue |       |      |       |       | 106th S | Street |         |      |       |      | Ewing. | Avenue |         |        |               |       | 106th S | Street |         |             |       |      |       |
|-------------------------|--------|--------|-------|------|-------|-------|---------|--------|---------|------|-------|------|--------|--------|---------|--------|---------------|-------|---------|--------|---------|-------------|-------|------|-------|
| Direction               | Southb | ound   |       |      |       |       | Westbo  | ound   |         |      |       |      | Northb | ound   |         |        |               |       | Eastbo  | und    |         |             |       |      |       |
| Time                    | R      | Т      | L     | U    | Арр   | Ped*  | R       | Т      | L       | U    | Арр   | Ped* | R      | Т      | L       | U      | Арр           | Ped*  | R       | Т      | L       | U           | Арр   | Ped* | Int   |
| 2023-08-01 10:00AM      | 16     | 25     | 14    | 0    | 55    | 4     | 11      | 39     | 14      | 0    | 64    | 5    | 14     | 19     | 14      | 0      | 47            | 12    | 10      | 78     | 17      | 0           | 105   | 10   | 27    |
| 10:15AM                 | 17     | 30     | 11    | 0    | 58    | 5     | 6       | 35     | 11      | 0    | 52    | 4    | 18     | 33     | 9       | 1      | 61            | 15    | 10      | 85     | 9       | 0           | 104   | 10   | 27    |
| 10:30AM                 | 12     | 23     | 9     | 0    | 44    | 4     | 4       | 44     | 3       | 0    | 51    | 8    | 11     | 23     | 21      | 0      | 55            | 17    | 14      | 71     | 13      | 0           | 98    | 12   | 24    |
| 10:45AM                 | 12     | 28     | 17    | 0    | 57    | 8     | 13      | 52     | 9       | 0    | 74    | 8    | 6      | 30     | 6       | 0      | 42            | 13    | 6       | 72     | 6       | 0           | 84    | 18   | 25    |
| Total                   | 57     | 106    | 51    | 0    | 214   | 21    | 34      | 170    | 37      | 0    | 241   | 25   | 49     | 105    | 50      | 1      | 205           | 57    | 40      | 306    | 45      | 0           | 391   | 50   | 105   |
| % Approach              | 26.6%  | 49.5%  | 23.8% | 0%   | -     | -     | 14.1%   | 70.5%  | 15.4% ( | )%   | -     | -    | 23.9%  | 51.2%  | 24.4%   | 0.5%   | -             | -     | 10.2%   | 78.3%  | 11.5% ( | 0%          | -     | -    |       |
| % Total                 | 5.4%   | 10.1%  | 4.9%  | 0%2  | 20.4% | -     | 3.2%    | 16.2%  | 3.5% (  | )% 2 | 22.9% | -    | 4.7%   | 10.0%  | 4.8%    | 0.1% 1 | l <b>9.5%</b> | -     | 3.8%    | 29.1%  | 4.3% (  | 0% <b>3</b> | 7.2%  | -    |       |
| PHF                     | 0.824  | 0.905  | 0.750 | -    | 0.930 | -     | 0.654   | 0.817  | 0.661   | -    | 0.814 | -    | 0.681  | 0.831  | 0.595 ( | ).250  | 0.860         | -     | 0.714   | 0.900  | 0.662   | - (         | ).931 | -    | 0.96  |
| Lights                  | 54     | 100    | 51    | 0    | 205   | -     | 34      | 152    | 36      | 0    | 222   | -    | 47     | 96     | 48      | 1      | 192           | -     | 38      | 283    | 40      | 0           | 361   | -    | 98    |
| % Lights                | 94.7%  | 94.3%  | 100%  | 0% 9 | 95.8% | -     | 100%    | 89.4%  | 97.3% ( | )% 9 | 92.1% | -    | 95.9%  | 91.4%  | 96.0%   | 100% 9 | 3.7%          | -     | 95.0%   | 92.5%  | 88.9% ( | 0% <b>9</b> | 2.3%  | -    | 93.2% |
| Single-Unit Trucks      | 1      | 2      | 0     | 0    | 3     | -     | 0       | 8      | 1       | 0    | 9     | -    | 2      | 3      | 1       | 0      | 6             | -     | 2       | 8      | 0       | 0           | 10    | -    | 2     |
| % Single-Unit Trucks    | 1.8%   | 1.9%   | 0%    | 0%   | 1.4%  | -     | 0%      | 4.7%   | 2.7% (  | )%   | 3.7%  | -    | 4.1%   | 2.9%   | 2.0%    | 0%     | 2.9%          | -     | 5.0%    | 2.6%   | 0% (    | 0% 3        | 2.6%  | -    | 2.79  |
| Articulated Trucks      | 1      | 0      | 0     | 0    | 1     | -     | 0       | 9      | 0       | 0    | 9     | -    | 0      | 0      | 1       | 0      | 1             | -     | 0       | 15     | 2       | 0           | 17    | -    | 2     |
| % Articulated Trucks    | 1.8%   | 0%     | 0%    | 0%   | 0.5%  | -     | 0%      | 5.3%   | 0% 0    | )%   | 3.7%  | -    | 0%     | 0%     | 2.0%    | 0%     | 0.5%          | -     | 0%      | 4.9%   | 4.4% (  | 0%          | 4.3%  | -    | 2.7%  |
| Buses                   | 0      | 3      | 0     | 0    | 3     | -     | 0       | 1      | 0       | 0    | 1     | -    | 0      | 4      | 0       | 0      | 4             | -     | 0       | 0      | 3       | 0           | 3     | -    | 1     |
| % Buses                 | 0%     | 2.8%   | 0%    | 0%   | 1.4%  | -     | 0%      | 0.6%   | 0% 0    | )%   | 0.4%  | -    | 0%     | 3.8%   | 0%      | 0%     | 2.0%          | -     | 0%      | 0%     | 6.7% (  | 0% (        | 0.8%  | -    | 1.0%  |
| Bicycles on Road        | 1      | 1      | 0     | 0    | 2     | -     | 0       | 0      | 0       | 0    | 0     | -    | 0      | 2      | 0       | 0      | 2             | -     | 0       | 0      | 0       | 0           | 0     | -    | 4     |
| % Bicycles on Road      | 1.8%   | 0.9%   | 0%    | 0%   | 0.9%  | -     | 0%      | 0%     | 0% 0    | )%   | 0%    | -    | 0%     | 1.9%   | 0%      | 0%     | 1.0%          | -     | 0%      | 0%     | 0% (    | 0%          | 0%    | -    | 0.4%  |
| Pedestrians             | -      | -      | -     | -    | -     | 19    | -       | -      | -       | -    | -     | 25   | -      | -      | -       | -      | -             | 53    | -       | -      | -       | -           | -     | 50   |       |
| % Pedestrians           | -      | -      | -     | -    | -     | 90.5% | -       | -      | -       | -    | -     | 100% | -      | -      | -       | -      | -             | 93.0% | -       | -      | -       | -           | - 1   | 100% |       |
| Bicycles on Crosswalk   | -      | -      | -     | -    | -     | 2     | -       | -      | -       | -    | -     | 0    | -      | -      | -       | -      | -             | 4     | -       | -      | -       | -           | -     | 0    |       |
| % Bicycles on Crosswalk | -      | -      | -     | -    | -     | 9.5%  | -       | -      | -       | -    | -     | 0%   | -      | -      | -       | -      | -             | 7.0%  | -       | -      | -       | -           | -     | 0%   |       |

<sup>\*</sup>Pedestrians and Bicycles on Crosswalk. L: Left, R: Right, T: Thru, U: U-Turn