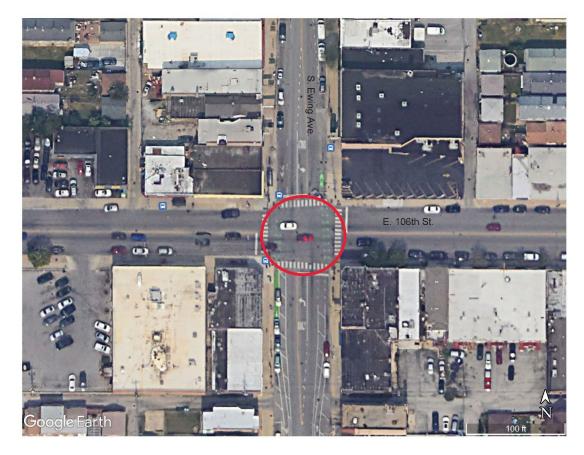

## CHICAGO - DELIVERING ZERO EMISSIONS COMMUNITIES (DZEC) TRUCK COUNTING PROJECT



| COUNT LOCATION: | S. Ewing Avenue & E. 106 <sup>th</sup> Street |
|-----------------|-----------------------------------------------|
|                 | East Side                                     |
| COUNT DATE:     | 08-01-2023                                    |
| COUNT TYPE:     | Turning Movement Counts (TMC)                 |
|                 |                                               |

## **PROJECT LOCATION MAP**



## **COUNT TYPE: Intersection Turning Movement**

Turning Movement Counts, or TMC, are also typically known as an Intersection Count. In a TMC, vehicle movements (e.g., left, through, and right turns) and volumes for all legs of the intersection are captured, for a specific period of time.

#### SITE PHOTOS



#### SUMMARY DATA REPORTS

Truck traffic data was collected utilizing Miovision Scout video data collection (cameras). Video data was collected for a 24-hour period on a typical, non-holiday weekday. Miovision DataLink was used to generate reports and data visualizations to analyze traffic and truck count data. In addition, FTG generated truck-specific data reports. Summary data reports from both Miovision Datalink and FTG are described and presented below.

#### **Miovision Datali