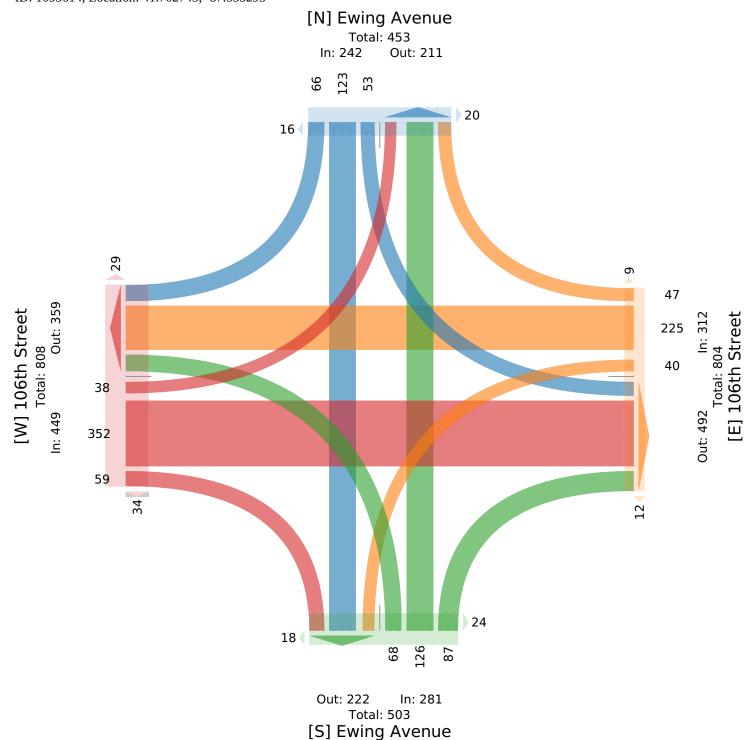

#### Tue Aug 1, 2023 Midday Peak (Aug 01 2023 1PM - 2 PM) All Classes (Lights, Single-Unit Trucks, Articulated Trucks, Buses, Pedestrians, Bicycles on Road, Bicycles on Crosswalk) All Movements ID: 1095614, Location: 41.702743, -87.535293

| Leg                     | Ewing   | Avenue | 2     |      |       |      | 106th S | Street |        |      |       |      | Ewing  | Avenue |         |      |       |       | 106th S     | treet |            |             |       |       |       |
|-------------------------|---------|--------|-------|------|-------|------|---------|--------|--------|------|-------|------|--------|--------|---------|------|-------|-------|-------------|-------|------------|-------------|-------|-------|-------|
| 0                       | Southbo |        | -     |      |       |      | Westbo  |        |        |      |       |      | Northb |        |         |      |       |       | Eastbou     |       |            |             |       |       |       |
| Time                    | R       | T      | L     | U    | Ann   | Ped* |         | T      | L      | U    | App   | Ped* | R      | T      | L       | U    | Арр   | Ped*  | R           | T     | L          | U           | Арр   | Ped*  | Int   |
| 2023-08-01 1:00PM       | 18      | 31     | 19    | -    | 68    | 7    | 11      | 55     | 10     | 0    | 76    | 4    | 24     | 32     | 17      | 0    | 73    | 14    | 16          | 93    | 5          | 0           | 114   | 17    | 331   |
| 1:15PM                  | 14      | 27     | 10    | -    | 51    | 14   | 10      | 61     | 10     | 0    | 83    | 7    | 18     | 31     | 15      | 0    | 64    | 6     | 17          | 87    | 11         |             | 115   | 18    | 313   |
| 1:30PM                  | 12      | 32     | 10    |      | 54    | 7    | 18      | 50     | 10     | 0    | 78    | 2    | 25     | 35     | 16      | 0    | 76    | 9     | 15          | 89    | 9          | 0           | 113   | 18    | 321   |
| 1:45PM                  | 22      | 33     | 10    |      | 69    | 8    | 8       | 59     | 8      | 0    | 75    | 8    | 20     | 28     | 20      | 0    | 68    | 13    | 11          | 83    | 13         | 0           | 107   | 10    | 319   |
| Total                   | 66      |        | 53    |      | 242   | 36   |         | 225    | 40     | 0    | -     | 21   | 87     | 126    | 68      | 0    | 281   | 42    | 59          | 352   | 38         | 0           |       | 63    | 1284  |
|                         |         | 123    |       | -    | 242   | 36   |         |        | 40     |      | 312   |      |        | 44.8%  |         | -    | 281   | 42    | 59<br>13.1% |       | 38<br>8.5% | -           | 449   | 63    | 1284  |
| % Approach              |         |        |       |      | -     | -    |         |        |        |      | -     | -    |        |        |         |      | -     | -     |             |       |            |             | -     | -     | -     |
| % Total                 |         |        | 4.1%  |      |       | -    |         |        | 3.1% ( |      |       | -    | 6.8%   |        | 5.3% (  |      |       | -     | 4.6%        |       | 3.0%       |             |       | -     | -     |
| PHF                     | 0.774   |        | 0.697 |      | 0.886 | -    |         | 0.922  |        |      | 0.940 | -    |        | 0.912  |         | - (  | 0.930 | -     | 0.853       | 0.946 |            | - (         | 0.974 | -     | 0.973 |
| Lights                  | 56      | 117    | 51    | 0    | 224   | -    | 45      | 198    | 40     | 0    | 283   | -    | 85     | 117    | 67      | 0    | 269   | -     | 57          | 326   | 35         | 0           | 418   | -     | 1194  |
| % Lights                | 84.8%   | 95.1%  | 96.2% | 0% 9 | 92.6% | -    | 95.7%   | 88.0%  | 100% ( | )% 9 | 90.7% | -    | 97.7%  | 92.9%  | 98.5% ( | )% 9 | 5.7%  | -     | 96.6%       | 92.6% | 92.1%      | 0% <b>9</b> | 3.1%  | -     | 93.0% |
| Single-Unit Trucks      | 1       | 2      | 2     | 0    | 5     | -    | 2       | 7      | 0      | 0    | 9     | -    | 2      | 4      | 1       | 0    | 7     | -     | 1           | 5     | 1          | 0           | 7     | -     | 28    |
| % Single-Unit Trucks    | 1.5%    | 1.6%   | 3.8%  | 0%   | 2.1%  | -    | 4.3%    | 3.1%   | 0% (   | )%   | 2.9%  | -    | 2.3%   | 3.2%   | 1.5% (  | )%   | 2.5%  | -     | 1.7%        | 1.4%  | 2.6%       | 0%          | 1.6%  | -     | 2.2%  |
| Articulated Trucks      | 8       | 1      | 0     | 0    | 9     | -    | 0       | 20     | 0      | 0    | 20    | -    | 0      | 0      | 0       | 0    | 0     | -     | 0           | 21    | 0          | 0           | 21    | -     | 50    |
| % Articulated Trucks    | 12.1%   | 0.8%   | 0%    | 0%   | 3.7%  | -    | 0%      | 8.9%   | 0% (   | )%   | 6.4%  | -    | 0%     | 0%     | 0% (    | )%   | 0%    | -     | 0%          | 6.0%  | 0%         | 0%          | 4.7%  | -     | 3.9%  |
| Buses                   | 0       | 3      | 0     | 0    | 3     | -    | 0       | 0      | 0      | 0    | 0     | -    | 0      | 3      | 0       | 0    | 3     | -     | 0           | 0     | 2          | 0           | 2     | -     | 8     |
| % Buses                 | 0%      | 2.4%   | 0%    | 0%   | 1.2%  | -    | 0%      | 0%     | 0% (   | )%   | 0%    | -    | 0%     | 2.4%   | 0% (    | )%   | 1.1%  | -     | 0%          | 0%    | 5.3%       | 0%          | 0.4%  | -     | 0.6%  |
| Bicycles on Road        | 1       | 0      | 0     | 0    | 1     | -    | 0       | 0      | 0      | 0    | 0     | -    | 0      | 2      | 0       | 0    | 2     | -     | 1           | 0     | 0          | 0           | 1     | -     | 4     |
| % Bicycles on Road      | 1.5%    | 0%     | 0%    | 0%   | 0.4%  | -    | 0%      | 0%     | 0% (   | )%   | 0%    | -    | 0%     | 1.6%   | 0% (    | )%   | 0.7%  | -     | 1.7%        | 0%    | 0%         | 0%          | 0.2%  | -     | 0.3%  |
| Pedestrians             | -       | -      | -     | -    | -     | 36   | -       | -      | -      | -    | -     | 21   | -      | -      | -       | -    | -     | 41    | -           | -     | -          | -           | -     | 59    |       |
| % Pedestrians           | -       | -      | -     | -    | -     | 100% | -       | -      | -      | -    | -     | 100% | -      | -      | -       | -    | - (   | 97.6% | -           | -     | -          | -           | - 9   | 93.7% | -     |
| Bicycles on Crosswalk   | -       | -      | -     | -    | -     | 0    | -       | -      | -      | -    | -     | 0    | -      | -      | -       | -    | -     | 1     | -           | -     | -          | -           | -     | 4     |       |
| % Bicycles on Crosswalk | -       | -      | -     | -    | -     | 0%   | -       | -      | -      | -    | -     | 0%   | -      | -      | -       | -    | -     | 2.4%  | -           | -     | -          | -           | -     | 6.3%  | -     |

\*Pedestrians and Bicycles on Crosswalk. L: Left, R: Right, T: Thru, U: U-Turn

Tue Aug 1, 2023 Midday Peak (Aug 01 2023 1PM - 2 PM) All Classes (Lights, Single-Unit Trucks, Articulated Trucks, Buses, Pedestrians, Bicycles on Road, Bicycles on Crosswalk) All Movements ID: 1095614, Location: 41.702743, -87.535293