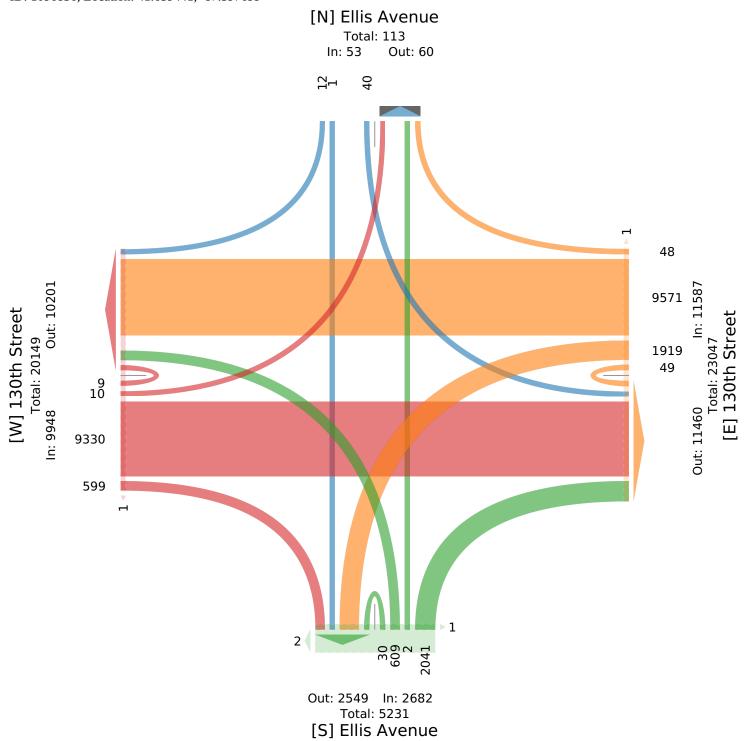

### **Miovision Datalink Reports**

The following information is provided as generated from the Miovision Datalink portal:

- 1. Detailed PDF report presenting raw traffic volumes summarized by:
  - Time increments (i.e., 15-minute, 60-minute)
  - Length of count (i.e., Peak hour counts, 12-hour counts, 24-hour counts)
  - Data tables presented as: full count length summary, AM peak period, midday, PM peak period
  - vehicle classifications: autos, light (single-unit) trucks & buses, heavy (multi-unit trucks)
  - all turning movements
- 2. Summary PDF presenting:
  - Percent by approach
  - Percent by vehicle classifications
  - Peak Hour Factor
- 3. Intersection data plot (movement visualization) showing Intersection diagram (vehicles entering and exiting the intersection)

# Example from Miovision Datalink Portal

E. 130th Street & S. Ellis Avenue/S. Cottage Grove Avenue