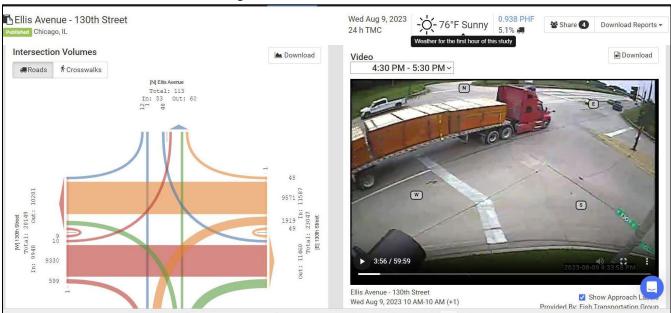

### **Miovision Datalink Reports**

The following information is provided as generated from the Miovision Datalink portal:

- 1. Detailed PDF report presenting raw traffic volumes summarized by:
  - Time increments (i.e., 15-minute, 60-minute)
  - Length of count (i.e., Peak hour counts, 12-hour counts, 24-hour counts)
  - Data tables presented as: full count length summary, AM peak period, midday, PM peak period
  - vehicle classifications: autos, light (single-unit) trucks & buses, heavy (multi-unit trucks)
  - all turning movements
- 2. Summary PDF presenting:
  - Percent by approach
  - Percent by vehicle classifications
  - Peak Hour Factor
- 3. Intersection data plot (movement visualization) showing Intersection diagram (vehicles entering and exiting the intersection)

# Example from Miovision Datalink Portal

E. 130th Street & S. Ellis Avenue/S. Cottage Grove Avenue