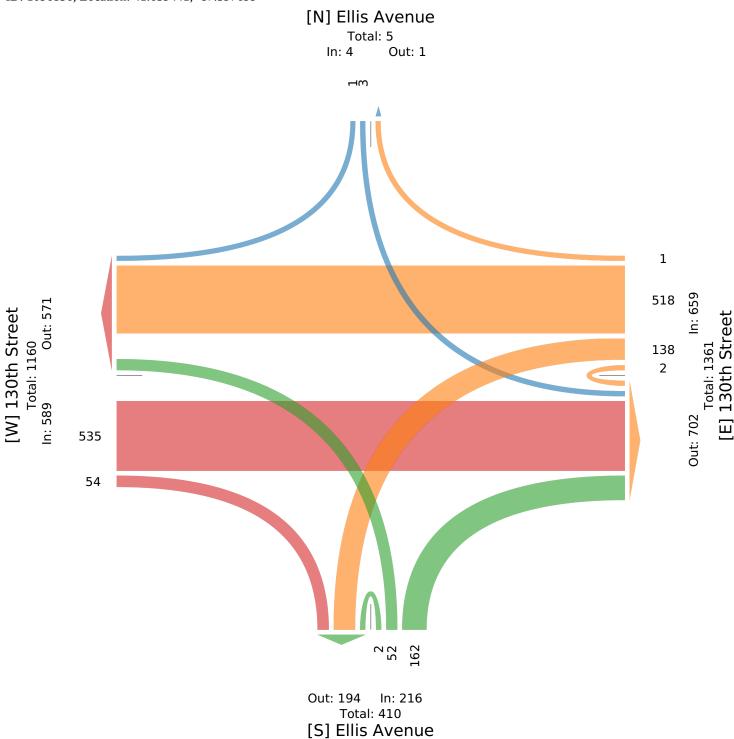

All Movements

ID: 1096856, Location: 41.659441, -87.597699

Provided by: Fish Transportation Group Inc. 1950 N Washington Street, Suite 211, Naperville, IL, 60563, US

| Leg                     | Ellis Av    |       |             |    |               | - 1    | th S |       |               |        |          |      | Ellis Av      |       |              |      |      |      | 130th S       |      |       |    |       |      |      |
|-------------------------|-------------|-------|-------------|----|---------------|--------|------|-------|---------------|--------|----------|------|---------------|-------|--------------|------|------|------|---------------|------|-------|----|-------|------|------|
| Direction               | Southbo     |       |             |    |               |        | stbo |       |               |        |          | - 1. | Northbo       |       |              |      |      | - 1. | Eastbou       |      |       |    |       | - 1. |      |
| Time                    | R           | Т     |             | U  | <b>App</b> Pe | _      | R    | T     | L             | U      | App 1    |      | R             | T     | L            | U    | App  |      | R             | T    | L     | U  | App   |      | Int  |
| 2023-08-09 10:00AM      | 0           | 0     | 3           |    | 3             | 0      | 1    | 405   | 97            | 4      | 507      | 0    | 100           | 0     | 31           | 6    | 137  | 0    | 37            | 490  | 0     | 1  | 528   | 0    | 11   |
| 11:00AM                 | 0           | 1     | 3           |    | 4             | 0      | 4    | 506   | 114           | 1      | 625      | 0    |               | 0     | 37           | 9    | 160  | 0    | 36            | 457  | 0     | 0  | 493   | 0    | 12   |
| 12:00PM                 | 1           | 0     | 3           |    | 4             | 0      | 4    | 524   | 133           | 4      | 665      | 1    | 117           | 0     | 41           | 2    | 160  | 0    | 57            | 467  | 0     | 0  | 524   | 0    | 13   |
| 1:00PM                  | 1           | 0     | 3           | 0  | 4             | 0      | 1    | 518   | 138           | 2      | 659      | 0    | 162           | 0     | 52           | 2    | 216  | 0    | 54            | 535  | 0     | 0  | 589   | 0    | 14   |
| 2:00PM                  | 1           | 0     | 0           | 0  | 1             | 0      | 4    | 590   | 113           | 4      | 711      | 0    | 170           | 1     | 46           | 4    | 221  | 0    | 28            | 613  | 1     | 0  | 642   | 0    | 15   |
| 3:00PM                  | 1           | 0     | 3           | 0  | 4             | 0      | 2    | 611   | 126           | 5      | 744      | 0    | 169           | 0     | 53           | 1    | 223  | 0    | 37            | 813  | 1     | 0  | 851   | 0    | 18   |
| 4:00PM                  | 0           | 0     | 3           | 0  | 3             | 0      | 1    | 760   | 122           | 6      | 889      | 0    | 146           | 0     | 41           | 1    | 188  | 1    | 29            | 795  | 1     | 1  | 826   | 0    | 19   |
| 5:00PM                  | 2           | 0     | 3           | 0  | 5             | 0      | 0    | 619   | 107           | 6      | 732      | 0    | 147           | 0     | 47           | 1    | 195  | 0    | 52            | 651  | 0     | 0  | 703   | 0    | 16   |
| 6:00PM                  | 2           | 0     | 1           | 0  | 3             | 0      | 1    | 556   | 117           | 2      | 676      | 0    | 98            | 0     | 40           | 0    | 138  | 0    | 38            | 534  | 2     | 1  | 575   | 0    | 13   |
| 7:00PM                  | 1           | 0     | 0           | 0  | 1             | 0      | 0    | 474   | 85            | 0      | 559      | 0    | 99            | 1     | 31           | 0    | 131  | 0    | 36            | 424  | 0     | 0  | 460   | 0    | 11   |
| 8:00PM                  | 0           | 0     | 1           | 0  | 1             | 0      | 1    | 449   | 91            | 2      | 543      | 0    | 89            | 0     | 24           | 0    | 113  | 0    | 31            | 420  | 0     | 1  | 452   | 0    | 11   |
| 9:00PM                  | 0           | 0     | 0           | 0  | 0             | 0      | 0    | 326   | 75            | 2      | 403      | 0    | 84            | 0     | 27           | 0    | 111  | 0    | 32            | 317  | 0     | 0  | 349   | 0    | 8    |
| 10:00PM                 | 0           | 0     | 0           | 0  | 0             | 0      | 0    | 315   | 67            | 2      | 384      | 0    | 78            | 0     | 10           | 0    | 88   | 0    | 14            | 320  | 0     | 0  | 334   | 0    | 8    |
| 11:00PM                 | 0           | 0     | 0           | 0  | 0             | 0      | 0    | 215   | 52            | 1      | 268      | 0    | 49            | 0     | 14           | 0    | 63   | 0    | 16            | 188  | 0     | 1  | 205   | 0    | 5    |
| 2023-08-10 12:00AM      | 0           | 0     | 0           | 0  | 0             | 0      | 0    | 166   | 40            | 0      | 206      | 0    | 46            | 0     | 12           | 0    | 58   | 0    | 8             | 156  | 0     | 1  | 165   | 0    | 4    |
| 1:00AM                  | 0           | 0     | 0           | 0  | 0             | 0      | 0    | 98    | 22            | 0      | 120      | 0    | 10            | 0     | 9            | 0    | 19   | 0    | 2             | 96   | 0     | 1  | 99    | 0    | 2    |
| 2:00AM                  | 0           | 0     | 0           | 0  | 0             | 0      | 0    | 72    | 13            | 1      | 86       | 0    | 14            | 0     | 1            | 0    | 15   | 0    | 5             | 67   | 1     | 0  | 73    | 0    | 1    |
| 3:00AM                  | 0           | 0     | 1           | 0  | 1             | 0      | 0    | 68    | 11            | 0      | 79       | 0    | 9             | 0     | 5            | 0    | 14   | 0    | 4             | 65   | 0     | 0  | 69    | 0    | 1    |
| 4:00AM                  | 0           | 0     | 3           | 0  | 3             | 0      | 1    | 134   | 17            | 1      | 153      | 0    | 24            | 0     | 2            | 0    | 26   | 0    | 6             | 99   | 1     | 0  | 106   | 0    | 2    |
| 5:00AM                  | 1           | 0     | 2           | 0  | 3             | 0      | 2    | 359   | 25            | 1      | 387      | 0    | 34            | 0     | 7            | 0    | 41   | 0    | 4             | 310  | 0     | 0  | 314   | 0    | 7.   |
| 6:00AM                  | 0           | 0     | 3           |    | 3             | 0      | 13   | 525   | 50            | 1      | 589      | 0    | _             | 0     | 14           | 0    | 57   | 0    | 8             | 337  | 0     | 1  | 346   | 0    | 9    |
| 7:00AM                  | 0           | 0     | 1           | _  | 1             | 0      | 4    | 427   | 86            | 0      | 517      | 0    |               | 0     | 15           | 2    | 66   | 2    | 11            | 389  | 0     | 1  | 401   | 0    | 9    |
| 8:00AM                  | 1           | 0     | 4           |    | 5             | 0      | 5    | 429   | 121           | 3      | 558      | 0    |               | 0     | 28           | 1    | 132  | 0    | 31            | 406  | 2     | 0  | 439   | 0    | 11   |
| 9:00AM                  | 1           | 0     | 3           |    | 4             | 0      | 4    | 425   | 97            | 1      | 527      | 0    | _             | 0     | 22           | 1    | 110  | 0    | 23            | 381  | 1     | 0  | 405   | 1    | 10   |
|                         |             |       |             |    |               |        |      |       |               |        |          | 1    |               |       |              |      | 2682 | 3    |               |      |       |    |       | 1    |      |
| Total                   | 12<br>22.6% | 1 00/ | 40<br>75.5% |    | 53            | 0      | 48   | 9571  | 1919<br>16.6% |        | 11587    | 1    | 2041          | 0.10/ | 609<br>22.7% | 30   | 2682 | 3    | 599<br>6.0% ! | 9330 | 0.1%  | 9  | 9948  | 1    | 242  |
| % Approach<br>% Total   | 0%          |       |             |    |               |        |      | 39.4% |               | 0.4%   | - 47 70/ | _    | 76.1%<br>8.4% |       |              |      |      |      |               |      | 0.1%  |    | 41.0% |      | -    |
|                         |             | 0%    | 0.2%        |    | 0.2%          | - 0.2  |      |       |               |        |          | _    |               | 0%    |              | 0.1% |      |      | 2.5%          |      | 7     |    |       |      | 220  |
| Lights                  | 7           | 1     | 15          | 0  | 23            | - 22.4 | 11   | 9043  | 1875          |        | 10978    |      | 2007          | 2     | 583          | 30   | 2622 |      | 587           | 8802 |       | 9  | 9405  |      | 230  |
| % Lights                | 58.3% 1     |       |             |    |               | - 22.  |      |       |               | 100% 9 |          |      | 98.3% 1       |       |              |      |      |      | 98.0%         |      |       |    |       |      | 94.9 |
| Single-Unit Trucks      | 3           | 0     | 3           |    | 6             | -      | 4    | 198   | 22            | 0      | 224      |      | 11            | 0     | 14           | 0    | 25   |      | 6             | 187  | 1     | 0  | 194   |      | 4    |
| % Single-Unit Trucks    | 25.0%       | 0%    | 7.5%        |    |               | - 8.3  |      | 2.1%  | 1.1%          |        | 1.9%     |      | 0.5%          | 0%    | 2.3%         |      | 0.9% |      | 1.0%          |      | 10.0% | 0% | 2.0%  |      | 1.9  |
| Articulated Trucks      | 2           | 0     | 22          | 0  | 24            | -      | 33   | 251   | 1             | 0      | 285      |      | 0             | 0     | 0            | 0    | 0    | -    | 0             | 275  | 2     | 0  | 277   | -    | 5    |
| % Articulated Trucks    | 16.7%       |       | 55.0%       |    |               | - 68.8 |      | 2.6%  | 0.1%          |        | 2.5%     |      | 0%            | 0%    | 0%           | 0%   | 0%   | -    | 0%            |      | 20.0% | 0% | 2.8%  | -    | 2.4  |
| Buses                   | 0           | 0     | 0           |    | 0             | -      | 0    | 78    | 21            | 0      | 99       | -    | 22            | 0     | 12           | 0    | 34   | -    | 6             | 66   | 0     | 0  | 72    | -    | 2    |
| % Buses                 | 0%          | 0%    | 0%          |    | 0%            | - (    |      | 0.8%  | 1.1%          |        | 0.9%     | _    | 1.1%          | 0%    | 2.0%         |      | 1.3% | -    | 1.0%          | 0.7% | 0%    | 0% | 0.7%  | -    | 0.8  |
| Bicycles on Road        | 0           | 0     | 0           | _  | 0             | -      | 0    | 1     | 0             | 0      | 1        | -    | 1             | 0     | 0            | 0    | 1    | -    | 0             | 0    | 0     | 0  | 0     | -    |      |
| % Bicycles on Road      | 0%          | 0%    | 0%          | 0% | 0%            |        | 0%   | 0%    | 0%            | 0%     | 0%       | _    | 0%            | 0%    | 0%           | 0%   | 0%   | -    | 0%            | 0%   | 0%    | 0% | 0%    | -    | (    |
| Pedestrians             | -           | -     | -           | -  | -             | 0      | -    | -     | -             | -      | -        | 1    | -             | -     | -            | -    | -    | 3    | -             | -    | -     | -  | -     | 1    |      |
| % Pedestrians           | -           | -     | -           | -  | -             | -      | -    | -     | -             | -      | - 1      | 00%  | -             | -     | -            | -    | -    | 100% | -             | -    | -     | -  | -     | 100% |      |
| Bicycles on Crosswalk   | -           | -     | -           | -  | -             | 0      | -    | -     | -             | -      | -        | 0    | -             | -     | -            | -    | -    | 0    | _             | -    | -     | -  | -     | 0    | L    |
| % Bicycles on Crosswalk | _           | _     | _           | _  |               |        | _    |       | _             |        |          | 0%   | _             | _     | _            | _    | _    | 0%   | _             | _    | _     | _  | _     | 0%   |      |

All Movements

ID: 1096856, Location: 41.659441, -87.597699

| Leg                     | Ellis | Av   | enue  |    |       |      | 130th  | Street |         |        |       |     | Ellis A | venu | e       |        |       |     | 130th S | treet |      |        |       |     |       |
|-------------------------|-------|------|-------|----|-------|------|--------|--------|---------|--------|-------|-----|---------|------|---------|--------|-------|-----|---------|-------|------|--------|-------|-----|-------|
| Direction               | Sout  | hbo  | und   |    |       |      | Westbo | ound   |         |        |       |     | Northb  | ound | l       |        |       |     | Eastbou | ınd   |      |        |       |     |       |
| Time                    | R     | Т    | L     | U  | App 1 | Ped* | R      | T      | L       | U      | App I | ed* | R       | T    | L       | U      | App P | ed* | R       | T     | L    | U      | App P | ed* | Int   |
| 2023-08-09 10:00AM      | 0     | 0    | 3     | 0  | 3     | 0    | 0      | 98     | 18      | 2      | 118   | 0   | 31      | 0    | 4       | 0      | 35    | 0   | 6       | 119   | 0    | 0      | 125   | 0   | 281   |
| 10:15AM                 | 0     | 0    | 0     | 0  | 0     | 0    | 1      | 87     | 33      | 0      | 121   | 0   | 22      | 0    | 8       | 2      | 32    | 0   | 8       | 137   | 0    | 0      | 145   | 0   | 298   |
| 10:30AM                 | 0     | 0    | 0     | 0  | 0     | 0    | 0      | 104    | 23      | 2      | 129   | 0   | 24      | 0    | 9       | 0      | 33    | 0   | 11      | 125   | 0    | 1      | 137   | 0   | 299   |
| 10:45AM                 | 0     | 0    | 0     | 0  | 0     | 0    | 0      | 116    | 23      | 0      | 139   | 0   | 23      | 0    | 10      | 4      | 37    | 0   | 12      | 109   | 0    | 0      | 121   | 0   | 297   |
| Total                   | 0     | 0    | 3     | 0  | 3     | 0    | 1      | 405    | 97      | 4      | 507   | 0   | 100     | 0    | 31      | 6      | 137   | 0   | 37      | 490   | 0    | 1      | 528   | 0   | 1175  |
| % Approach              | 0% (  | )% 1 | 100%  | 0% | -     | -    | 0.2%   | 79.9%  | 19.1%   | 0.8%   | -     | -   | 73.0%   | 0% 2 | 22.6%   | 4.4%   | -     | -   | 7.0%    | 92.8% | 0%   | 0.2%   | -     | -   | -     |
| % Total                 | 0% (  | )%   | 0.3%  | 0% | 0.3%  | -    | 0.1%   | 34.5%  | 8.3%    | 0.3%   | 43.1% | -   | 8.5%    | 0%   | 2.6%    | 0.5%   | 11.7% | -   | 3.1%    | 41.7% | 0%   | 0.1%   | 14.9% | -   | -     |
| PHF                     | -     | - (  | 0.250 | -  | 0.250 | -    | 0.250  | 0.873  | 0.735 ( | 0.500  | 0.912 | -   | 0.806   | -    | 0.775 ( | 0.375  | 0.926 | -   | 0.771   | 0.894 | - (  | 0.250  | 0.910 | -   | 0.982 |
| Lights                  | 0     | 0    | 3     | 0  | 3     | -    | 0      | 364    | 97      | 4      | 465   | -   | 95      | 0    | 30      | 6      | 131   | -   | 36      | 431   | 0    | 1      | 468   | -   | 1067  |
| % Lights                | 0% (  | )% 1 | 100%  | 0% | 100%  | -    | 0%     | 89.9%  | 100%    | 100% 9 | 91.7% | -   | 95.0%   | 0% 9 | 96.8%   | 100% 9 | 95.6% | -   | 97.3%   | 88.0% | 0% : | 100% 8 | 38.6% | -   | 90.8% |
| Single-Unit Trucks      | 0     | 0    | 0     | 0  | 0     | -    | 0      | 14     | 0       | 0      | 14    | -   | 3       | 0    | 0       | 0      | 3     | -   | 0       | 22    | 0    | 0      | 22    | -   | 39    |
| % Single-Unit Trucks    | 0% (  | )%   | 0%    | 0% | 0%    | -    | 0%     | 3.5%   | 0%      | 0%     | 2.8%  | -   | 3.0%    | 0%   | 0%      | 0%     | 2.2%  | -   | 0%      | 4.5%  | 0%   | 0%     | 4.2%  | -   | 3.3%  |
| Articulated Trucks      | 0     | 0    | 0     | 0  | 0     | -    | 1      | 24     | 0       | 0      | 25    | -   | 0       | 0    | 0       | 0      | 0     | -   | 0       | 36    | 0    | 0      | 36    | -   | 61    |
| % Articulated Trucks    | 0% (  | )%   | 0%    | 0% | 0%    | -    | 100%   | 5.9%   | 0%      | 0%     | 4.9%  | -   | 0%      | 0%   | 0%      | 0%     | 0%    | -   | 0%      | 7.3%  | 0%   | 0%     | 6.8%  | -   | 5.2%  |
| Buses                   | 0     | 0    | 0     | 0  | 0     | -    | 0      | 3      | 0       | 0      | 3     | -   | 2       | 0    | 1       | 0      | 3     | -   | 1       | 1     | 0    | 0      | 2     | -   | 8     |
| % Buses                 | 0% (  | )%   | 0%    | 0% | 0%    | -    | 0%     | 0.7%   | 0%      | 0%     | 0.6%  | -   | 2.0%    | 0%   | 3.2%    | 0%     | 2.2%  | -   | 2.7%    | 0.2%  | 0%   | 0%     | 0.4%  | -   | 0.7%  |
| Bicycles on Road        | 0     | 0    | 0     | 0  | 0     | -    | 0      | 0      | 0       | 0      | 0     | -   | 0       | 0    | 0       | 0      | 0     | -   | 0       | 0     | 0    | 0      | 0     | -   | 0     |
| % Bicycles on Road      | 0% (  | )%   | 0%    | 0% | 0%    | -    | 0%     | 0%     | 0%      | 0%     | 0%    | -   | 0%      | 0%   | 0%      | 0%     | 0%    | -   | 0%      | 0%    | 0%   | 0%     | 0%    | -   | 0%    |
| Pedestrians             | -     | -    | -     | -  | -     | 0    | -      | -      | -       | -      | -     | 0   | -       | -    | -       | -      | -     | 0   | -       | -     | -    | -      | -     | 0   |       |
| % Pedestrians           | -     | -    | -     | -  | -     | -    | -      | -      | -       | -      | -     | -   | -       | -    | -       | -      | -     | -   | -       | -     | -    | -      | -     | -   | -     |
| Bicycles on Crosswalk   | -     | -    | -     | -  | -     | 0    | -      | -      | -       | -      | -     | 0   | -       | -    | -       | -      | -     | 0   | -       | -     | -    | -      | -     | 0   |       |
| % Bicycles on Crosswalk | -     | -    | -     | -  | -     | -    | -      | -      | -       | -      | -     | -   | -       | -    | -       | -      | -     | -   | -       | -     | -    | -      | -     | -   | -     |