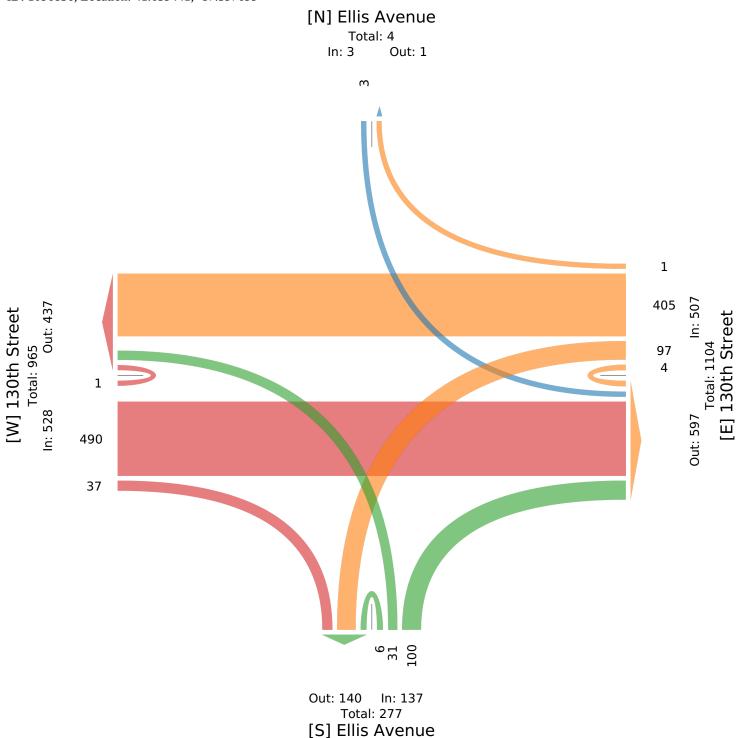

### Ellis Avenue - 130th Street - TMC

Wed Aug 9, 2023

AM Peak (Aug 09 2023 10AM - 11 AM)

All Classes (Lights, Single-Unit Trucks, Articulated Trucks, Buses, Pedestrians, Bicycles on Road, Bicycles on Crosswalk)

All Movements

ID: 1096856, Location: 41.659441, -87.597699

| Leg                     | Ellis | Av   | enue  |    |       |      | 130th  | Street |         |        |       |     | Ellis A | venu | e       |        |       |     | 130th S | treet |      |        |       |     |       |
|-------------------------|-------|------|-------|----|-------|------|--------|--------|---------|--------|-------|-----|---------|------|---------|--------|-------|-----|---------|-------|------|--------|-------|-----|-------|
| Direction               | Sout  | hbo  | und   |    |       |      | Westbo | ound   |         |        |       |     | Northb  | ound | l       |        |       |     | Eastbou | ınd   |      |        |       |     |       |
| Time                    | R     | Т    | L     | U  | App 1 | Ped* | R      | T      | L       | U      | App I | ed* | R       | T    | L       | U      | App P | ed* | R       | T     | L    | U      | App P | ed* | Int   |
| 2023-08-09 10:00AM      | 0     | 0    | 3     | 0  | 3     | 0    | 0      | 98     | 18      | 2      | 118   | 0   | 31      | 0    | 4       | 0      | 35    | 0   | 6       | 119   | 0    | 0      | 125   | 0   | 281   |
| 10:15AM                 | 0     | 0    | 0     | 0  | 0     | 0    | 1      | 87     | 33      | 0      | 121   | 0   | 22      | 0    | 8       | 2      | 32    | 0   | 8       | 137   | 0    | 0      | 145   | 0   | 298   |
| 10:30AM                 | 0     | 0    | 0     | 0  | 0     | 0    | 0      | 104    | 23      | 2      | 129   | 0   | 24      | 0    | 9       | 0      | 33    | 0   | 11      | 125   | 0    | 1      | 137   | 0   | 299   |
| 10:45AM                 | 0     | 0    | 0     | 0  | 0     | 0    | 0      | 116    | 23      | 0      | 139   | 0   | 23      | 0    | 10      | 4      | 37    | 0   | 12      | 109   | 0    | 0      | 121   | 0   | 297   |
| Total                   | 0     | 0    | 3     | 0  | 3     | 0    | 1      | 405    | 97      | 4      | 507   | 0   | 100     | 0    | 31      | 6      | 137   | 0   | 37      | 490   | 0    | 1      | 528   | 0   | 1175  |
| % Approach              | 0% (  | )% 1 | 100%  | 0% | -     | -    | 0.2%   | 79.9%  | 19.1%   | 0.8%   | -     | -   | 73.0%   | 0% 2 | 22.6%   | 4.4%   | -     | -   | 7.0%    | 92.8% | 0%   | 0.2%   | -     | -   | -     |
| % Total                 | 0% (  | )%   | 0.3%  | 0% | 0.3%  | -    | 0.1%   | 34.5%  | 8.3%    | 0.3%   | 43.1% | -   | 8.5%    | 0%   | 2.6%    | 0.5%   | 11.7% | -   | 3.1%    | 41.7% | 0%   | 0.1%   | 14.9% | -   | -     |
| PHF                     | -     | - (  | 0.250 | -  | 0.250 | -    | 0.250  | 0.873  | 0.735 ( | 0.500  | 0.912 | -   | 0.806   | -    | 0.775 ( | 0.375  | 0.926 | -   | 0.771   | 0.894 | - (  | 0.250  | 0.910 | -   | 0.982 |
| Lights                  | 0     | 0    | 3     | 0  | 3     | -    | 0      | 364    | 97      | 4      | 465   | -   | 95      | 0    | 30      | 6      | 131   | -   | 36      | 431   | 0    | 1      | 468   | -   | 1067  |
| % Lights                | 0% (  | )% 1 | 100%  | 0% | 100%  | -    | 0%     | 89.9%  | 100%    | 100% 9 | 91.7% | -   | 95.0%   | 0% 9 | 96.8%   | 100% 9 | 95.6% | -   | 97.3%   | 88.0% | 0% : | 100% 8 | 38.6% | -   | 90.8% |
| Single-Unit Trucks      | 0     | 0    | 0     | 0  | 0     | -    | 0      | 14     | 0       | 0      | 14    | -   | 3       | 0    | 0       | 0      | 3     | -   | 0       | 22    | 0    | 0      | 22    | -   | 39    |
| % Single-Unit Trucks    | 0% (  | )%   | 0%    | 0% | 0%    | -    | 0%     | 3.5%   | 0%      | 0%     | 2.8%  | -   | 3.0%    | 0%   | 0%      | 0%     | 2.2%  | -   | 0%      | 4.5%  | 0%   | 0%     | 4.2%  | -   | 3.3%  |
| Articulated Trucks      | 0     | 0    | 0     | 0  | 0     | -    | 1      | 24     | 0       | 0      | 25    | -   | 0       | 0    | 0       | 0      | 0     | -   | 0       | 36    | 0    | 0      | 36    | -   | 61    |
| % Articulated Trucks    | 0% (  | )%   | 0%    | 0% | 0%    | -    | 100%   | 5.9%   | 0%      | 0%     | 4.9%  | -   | 0%      | 0%   | 0%      | 0%     | 0%    | -   | 0%      | 7.3%  | 0%   | 0%     | 6.8%  | -   | 5.2%  |
| Buses                   | 0     | 0    | 0     | 0  | 0     | -    | 0      | 3      | 0       | 0      | 3     | -   | 2       | 0    | 1       | 0      | 3     | -   | 1       | 1     | 0    | 0      | 2     | -   | 8     |
| % Buses                 | 0% (  | )%   | 0%    | 0% | 0%    | -    | 0%     | 0.7%   | 0%      | 0%     | 0.6%  | -   | 2.0%    | 0%   | 3.2%    | 0%     | 2.2%  | -   | 2.7%    | 0.2%  | 0%   | 0%     | 0.4%  | -   | 0.7%  |
| Bicycles on Road        | 0     | 0    | 0     | 0  | 0     | -    | 0      | 0      | 0       | 0      | 0     | -   | 0       | 0    | 0       | 0      | 0     | -   | 0       | 0     | 0    | 0      | 0     | -   | 0     |
| % Bicycles on Road      | 0% (  | )%   | 0%    | 0% | 0%    | -    | 0%     | 0%     | 0%      | 0%     | 0%    | -   | 0%      | 0%   | 0%      | 0%     | 0%    | -   | 0%      | 0%    | 0%   | 0%     | 0%    | -   | 0%    |
| Pedestrians             | -     | -    | -     | -  | -     | 0    | -      | -      | -       | -      | -     | 0   | -       | -    | -       | -      | -     | 0   | -       | -     | -    | -      | -     | 0   |       |
| % Pedestrians           | -     | -    | -     | -  | -     | -    | -      | -      | -       | -      | -     | -   | -       | -    | -       | -      | -     | -   | -       | -     | -    | -      | -     | -   | -     |
| Bicycles on Crosswalk   | -     | -    | -     | -  | -     | 0    | -      | -      | -       | -      | -     | 0   | -       | -    | -       | -      | -     | 0   | -       | -     | -    | -      | -     | 0   |       |
| % Bicycles on Crosswalk | -     | -    | -     | -  | -     | -    | -      | -      | -       | -      | -     | -   | -       | -    | -       | -      | -     | -   | -       | -     | -    | -      | -     | -   | -     |

Wed Aug 9, 2023

AM Peak (Aug 09 2023 10AM - 11 AM)

All Classes (Lights, Single-Unit Trucks, Articulated Trucks, Buses, Pedestrians, Bicycles on Road, Bicycles on Crosswalk)

All Movements