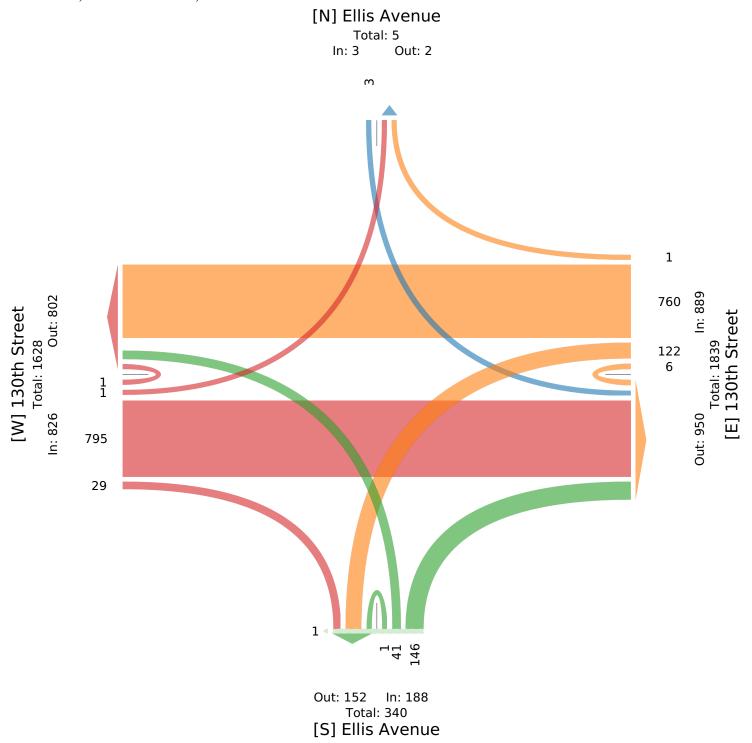

Provided by: Fish Transportation Group Inc.

| Leg                     | Ellis Avenue<br>Southbound |      |         |      |                |    |        |       |       |       | Ellis Avenue |      |         |      |       |       | 130th Street |      |        |       |       |       |       |     |       |
|-------------------------|----------------------------|------|---------|------|----------------|----|--------|-------|-------|-------|--------------|------|---------|------|-------|-------|--------------|------|--------|-------|-------|-------|-------|-----|-------|
| Direction               | Sout                       | hbo  | und     |      |                | ,  | Westbo | ound  |       |       |              |      | Northbo | ounc | i     |       |              |      | Eastbo | und   |       |       |       |     |       |
| Time                    | R                          | T    | L       | U    | <b>App</b> Peo | d* | R      | T     | L     | U     | App 1        | Ped* | R       | T    | L     | U     | App          | Ped* | R      | T     | L     | U     | App I | ed* | Int   |
| 2023-08-09 4:00PM       | 0                          | 0    | 0       | 0    | 0              | 0  | 0      | 145   | 33    | 1     | 179          | 0    | 41      | 0    | 14    | 1     | 56           | 0    | 6      | 204   | 1     | 0     | 211   | 0   | 446   |
| 4:15PM                  | 0                          | 0    | 0       | 0    | 0              | 0  | 0      | 187   | 27    | 3     | 217          | 0    | 35      | 0    | 11    | 0     | 46           | 1    | 6      | 195   | 0     | 1     | 202   | 0   | 465   |
| 4:30PM                  | 0                          | 0    | 2       | 0    | 2              | 0  | 0      | 195   | 33    | 1     | 229          | 0    | 36      | 0    | 6     | 0     | 42           | 0    | 12     | 202   | 0     | 0     | 214   | 0   | 487   |
| 4:45PM                  | 0                          | 0    | 1       | 0    | 1              | 0  | 1      | 233   | 29    | 1     | 264          | 0    | 34      | 0    | 10    | 0     | 44           | 0    | 5      | 194   | 0     | 0     | 199   | 0   | 508   |
| Total                   | 0                          | 0    | 3       | 0    | 3              | 0  | 1      | 760   | 122   | 6     | 889          | 0    | 146     | 0    | 41    | 1     | 188          | 1    | 29     | 795   | 1     | 1     | 826   | 0   | 1906  |
| % Approach              | 0% (                       | 0%   | 100%    | 0%   | -              | -  | 0.1% 8 | 85.5% | 13.7% | 0.7%  | -            | -    | 77.7%   | 0% 2 | 21.8% | 0.5%  | -            | -    | 3.5%   | 96.2% | 0.1%  | 0.1%  | -     | -   | -     |
| % Total                 | 0% (                       | 0%   | 0.2%    | 0%   | 0.2%           | -  | 0.1%   | 39.9% | 6.4%  | 0.3%  | 46.6%        | -    | 7.7%    | 0%   | 2.2%  | 0.1%  | 9.9%         | -    | 1.5%   | 41.7% | 0.1%  | 0.1%  | 43.3% | -   | -     |
| PHF                     | -                          | -    | 0.375   | -    | 0.375          | -  | 0.250  | 0.815 | 0.924 | 0.500 | 0.842        | -    | 0.890   | -    | 0.732 | 0.250 | 0.839        | -    | 0.604  | 0.974 | 0.250 | 0.250 | 0.965 | -   | 0.938 |
| Lights                  | 0                          | 0    | 2       | 0    | 2              | -  | 1      | 743   | 121   | 6     | 871          | -    | 145     | 0    | 40    | 1     | 186          | -    | 29     | 773   | 1     | 1     | 804   | -   | 1863  |
| % Lights                | 0% (                       | 0% 6 | 66.7% ( | 0% ( | 66.7%          | -  | 100% 9 | 97.8% | 99.2% | 100%  | 98.0%        | -    | 99.3%   | 0% 9 | 97.6% | 100%  | 98.9%        | -    | 100%   | 97.2% | 100%  | 100%  | 97.3% | -   | 97.7% |
| Single-Unit Trucks      | 0                          | 0    | 0       | 0    | 0              | -  | 0      | 6     | 1     | 0     | 7            | -    | 0       | 0    | 1     | 0     | 1            | -    | 0      | 11    | 0     | 0     | 11    | -   | 19    |
| % Single-Unit Trucks    | 0% (                       | 0%   | 0% (    | 0%   | 0%             | -  | 0%     | 0.8%  | 0.8%  | 0%    | 0.8%         | -    | 0% (    | 0%   | 2.4%  | 0%    | 0.5%         | -    | 0%     | 1.4%  | 0%    | 0%    | 1.3%  | -   | 1.0%  |
| Articulated Trucks      | 0                          | 0    | 1       | 0    | 1              | -  | 0      | 5     | 0     | 0     | 5            | -    | 0       | 0    | 0     | 0     | 0            | -    | 0      | 8     | 0     | 0     | 8     | -   | 14    |
| % Articulated Trucks    | 0% (                       | 0% 3 | 33.3% ( | 0%   | 33.3%          | -  | 0%     | 0.7%  | 0%    | 0%    | 0.6%         | -    | 0%      | 0%   | 0%    | 0%    | 0%           | -    | 0%     | 1.0%  | 0%    | 0%    | 1.0%  | -   | 0.7%  |
| Buses                   | 0                          | 0    | 0       | 0    | 0              | -  | 0      | 6     | 0     | 0     | 6            | -    | 1       | 0    | 0     | 0     | 1            | -    | 0      | 3     | 0     | 0     | 3     | -   | 10    |
| % Buses                 | 0% (                       | 0%   | 0% (    | 0%   | 0%             | -  | 0%     | 0.8%  | 0%    | 0%    | 0.7%         | -    | 0.7%    | 0%   | 0%    | 0%    | 0.5%         | -    | 0%     | 0.4%  | 0%    | 0%    | 0.4%  | -   | 0.5%  |
| Bicycles on Road        | 0                          | 0    | 0       | 0    | 0              | -  | 0      | 0     | 0     | 0     | 0            | -    | 0       | 0    | 0     | 0     | 0            | -    | 0      | 0     | 0     | 0     | 0     | -   | 0     |
| % Bicycles on Road      | 0% (                       | 0%   | 0% (    | 0%   | 0%             | -  | 0%     | 0%    | 0%    | 0%    | 0%           | -    | 0% (    | 0%   | 0%    | 0%    | 0%           | -    | 0%     | 0%    | 0%    | 0%    | 0%    | -   | 0%    |
| Pedestrians             | -                          | -    | -       | -    | -              | 0  | -      | -     | -     | -     | -            | 0    | -       | -    | -     | -     | -            | 1    | -      | -     | -     | -     | -     | 0   |       |
| % Pedestrians           | -                          | -    | -       | -    | -              | -  | -      | -     | -     | -     | -            | -    | -       | -    | -     | -     | -            | 100% | -      | -     | -     | -     | -     | -   | -     |
| Bicycles on Crosswalk   | -                          | -    | -       | -    | -              | 0  | -      | -     | -     | -     | -            | 0    | -       | -    | -     | -     | -            | 0    | -      | -     | -     | -     | -     | 0   |       |
| % Bicycles on Crosswalk | -                          | -    | -       | -    | -              | -  | -      | -     | -     | -     | -            | -    | -       | -    | -     | -     | -            | 0%   | -      | -     | -     | -     | -     | -   | -     |