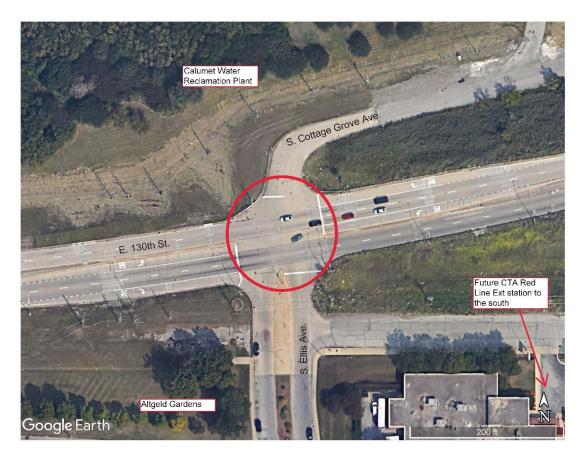

# CHICAGO - DELIVERING ZERO EMISSIONS COMMUNITIES (DZEC) TRUCK COUNTING PROJECT

COUNT LOCATION: E. 130<sup>th</sup> Street & S. Ellis Ave./S. Cottage Grove Ave.

Riverdale

COUNT DATE: 08-01-2023

COUNT TYPE: Turning Movement Counts (TMC)



#### **PROJECT LOCATION MAP**



## **COUNT TYPE: Intersection Turning Movement**

Turning Movement Counts, or TMC, are also typically known as an Intersection Count. In a TMC, vehicle movements (e.g., left, through, and right turns) and volumes for all legs of the intersection are captured, for a specific period of time.

#### **SITE PHOTOS**









#### **SUMMARY DATA REPORTS**

Truck traffic data was collected utilizing Miovision Scout video data collection (cameras). Video data was collected for a 24-hour period on a typical, non-holiday weekday. Miovision DataLink was used to generate reports and data visualizations to analyze traffic and truck count data. In addition, FTG generated truck-specific data reports. Summary data reports from both Miovision Datalink and FTG are described and presented below.

### **Mio