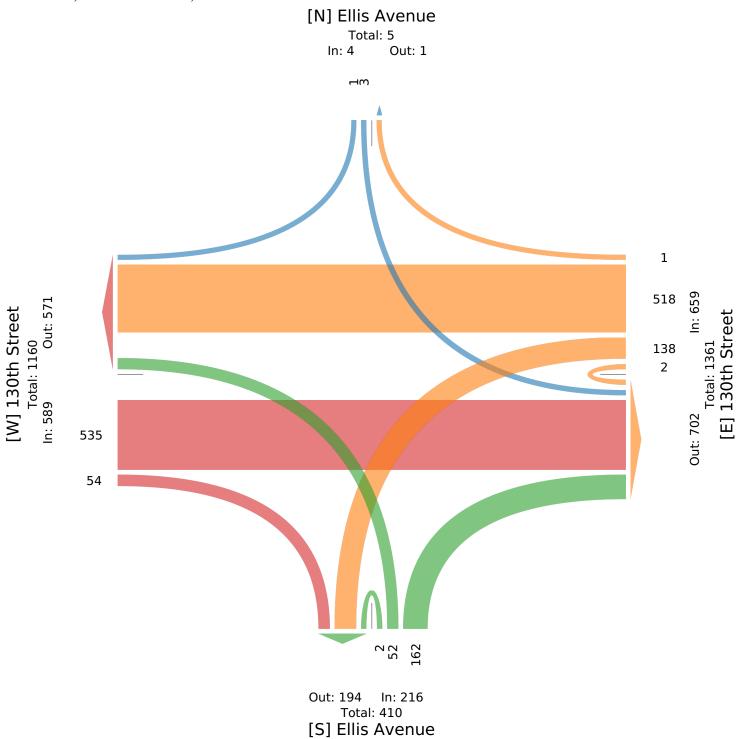

## Ellis Avenue - 130th Street - TMC

Wed Aug 9, 2023

Midday Peak (Aug 09 2023 1PM - 2 PM)

All Classes (Lights, Single-Unit Trucks, Articulated Trucks, Buses, Pedestrians, Bicycles on Road, Bicycles on Crosswalk)

All Movements

ID: 1096856, Location: 41.659441, -87.597699

Ellis Avenue 130th Street Ellis Avenue 130th Street Direction Southbound Westbound Northbound Eastbound Time R T L U App Ped\* R Т L U App Ped\* R Т L U App Ped\* R Т L U App Ped\* Int 2023-08-09 1:00PM 1 0 1 0 0 0 128 37 0 165 35 0 14 0 49 0 9 134 0 0 143 0 359 1:15PM 0 0 1 0 0 0 120 39 0 159 0 45 0 13 0 58 0 17 121 0 0 138 0 356 1:30PM 0 0 0 0 0 0 0 131 29 1 161 0 40 0 16 2 58 0 16 137 0 0 153 0 372 1:45PM 0 0 1 0 1 0 1 139 33 1 174 0 42 0 9 0 51 0 12 143 0 0 155 0 381 Total 1 0 3 0 4 1 518 138 2 659 162 0 52 2 216 0 54 535 0 0 589 1468 **% Approach** 25.0% 0% 75.0% 0% 0.2% 78.6% 20.9% 0.3% 75.0% 0% 24.1% 0.9% 9.2% 90.8% 0% 0% 0.1% 0% 0.2% 0% **0.3%** 0.1% 35.3% 9.4% 0.1% **44.9%** 3.5% 0.1% **14.7%** 3.7% 36.4% 0% 0% **40.1%** % Total 11.0% 0% PHF 0.250 - 0.750 - 0.500 0.250 0.930 0.885 0.500 **0.945** 0.900 - 0.813 0.250 **0.931**  $0.794 \ 0.935$ - 0.950 0.963 Lights 0 0 0 468 138 609 161 0 52 215 53 486 0 0 1364 1 1 % Lights 0% 0% 33.3% 0% **25.0%** 100% 90.3% 100% 100% **92.4%** 99.4% 0% 100% 100% **99.5%** 98.1% 90.8% 0% 0% **91.5%** 92.9% 34 Single-Unit Trucks 0 0 0 0 20 0 20 0 0 11 0 0 12 1 0 1 0 1 % Single-Unit Trucks 0% 0% 33.3% 0% **25.0%** 0% 3.9% 0% 0% 3.0% 0.6% 0% 0% 0% 0.5% 1.9% 2.1% 0% 0% 2.0% 2.3% Articulated Trucks 1 0 0 25 0 25 0 0 0 0 0 34 0 0 61 % Articulated Trucks 100% 0% 33.3% 0% **50.0%** 4.8% 0% 0% 4.2% 0% 0% 0% 3.8% 0% 0% 0% 0% 6.4% 0% 0% **5.8%** 0 0 0 Buses 0 0 0 0 4 0 0 4 0 0 0 0 0 4 0 0 4 8 % Buses 0% 0% 0% 0% 0% 0% 0.8% 0% 0% **0.6%** 0% 0% 0% 0% 0% 0% 0.7% 0% 0% 0.7% 0.5% Bicycles on Road 0 0 0 0 0 0 0 0 1 0 0 0 0 0 0 0 0 % Bicycles on Road 0% 0% 0% 0% 0% 0.2% 0% 0% 0% 0% 0% 0.1% 0% 0% 0% 0.2% 0% 0% 0% 0% Pedestrians 0 0 0 0 % Pedestrians -\_ -Bicycles on Crosswalk 0 0 -0 -0 % Bicycles on Crosswalk

Provided by: Fish Transportation Group Inc.

1950 N Washington Street, Suite 211,

Naperville, IL, 60563, US

<sup>\*</sup>Pedestrians and Bicycles on Crosswalk. L: Left, R: Right, T: Thru, U: U-Turn

Wed Aug 9, 2023

Midday Peak (Aug 09 2023 1PM - 2 PM)

All Classes (Lights, Single-Unit Trucks, Articulated Trucks, Buses, Pedestrians,

Bicycles on Road, Bicycles on Crosswalk)

All Movements