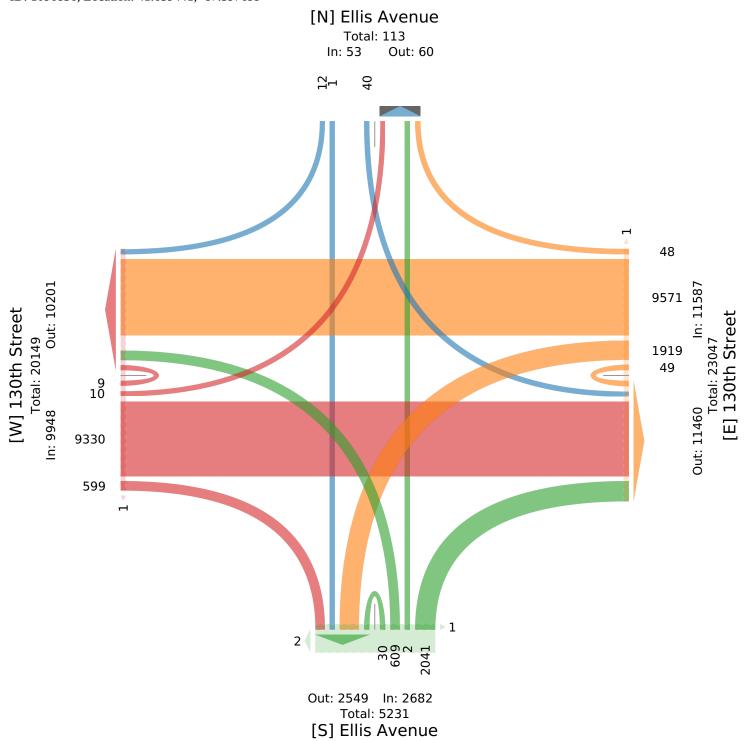

Wed Aug 9, 2023

Full Length (10 AM-10 AM (+1))

All Classes (Lights, Single-Unit Trucks, Articulated Trucks, Buses, Pedestrians, Bicycles on

Road, Bicycles on Crosswalk)

All Movements

ID: 1096856, Location: 41.659441, -87.597699

Provided by: Fish Transportation Group Inc. 1950 N Washington Street, Suite 211, Naperville, IL, 60563, US

| Leg<br>Direction        | Ellis Av<br>Southbo |      |       |    |       |     | 130th S<br>Westbo |       |       |        |       |      | Ellis Av<br>Northbo |      |       |        |       |      | 130th S<br>Eastbou |       |       |        |       |      |       |
|-------------------------|---------------------|------|-------|----|-------|-----|-------------------|-------|-------|--------|-------|------|---------------------|------|-------|--------|-------|------|--------------------|-------|-------|--------|-------|------|-------|
| Time                    | R                   | Т    | L     | U  | App F | ed* | R                 | T     | L     | U      | Арр   | Ped* | R                   | T    | L     | U      | App   | Ped* | R                  | Т     | L     | U      | Арр   | Ped* | Int   |
| 2023-08-09 10:00AM      | 0                   | 0    | 3     |    | 3     | 0   | _                 | 405   | 97    | 4      | 507   | 0    | 100                 | 0    | 31    | 6      | 137   | 0    | 37                 | 490   | 0     | 1      | 528   | 0    | 117   |
| 11:00AM                 | 0                   | 1    | 3     |    | 4     | 0   |                   | 506   | 114   | 1      | 625   | 0    | 114                 | 0    | 37    | 9      | 160   | 0    | 36                 | 457   | 0     | 0      | 493   | 0    | 128   |
| 12:00PM                 | 1                   | 0    |       |    | 4     | 0   |                   | 524   | 133   | 4      | 665   | 1    | 117                 | 0    | 41    | 2      | 160   | 0    | 57                 | 467   | 0     | 0      | 524   | 0    | 135   |
| 1:00PM                  | 1                   | 0    | 3     |    | 4     | 0   | _                 | 518   | 138   | 2      | 659   | 0    | 162                 | 0    | 52    | 2      | 216   | 0    | 54                 | 535   | 0     | 0      | 589   | 0    | 146   |
| 2:00PM                  | 1                   | 0    | 0     |    | 1     | 0   |                   | 590   | 113   | 4      | 711   | 0    | 170                 | 1    | 46    | 4      | 221   | 0    | 28                 | 613   | 1     | 0      | 642   | 0    | 157   |
| 3:00PM                  | 1                   | 0    | 3     | 0  | 4     | 0   | 2                 | 611   | 126   | 5      | 744   | 0    | 169                 | 0    | 53    | 1      | 223   | 0    | 37                 | 813   | 1     | 0      | 851   | 0    | 182   |
| 4:00PM                  | 0                   | 0    | 3     | 0  | 3     | 0   | 1                 | 760   | 122   | 6      | 889   | 0    | 146                 | 0    | 41    | 1      | 188   | 1    | 29                 | 795   | 1     | 1      | 826   | 0    | 190   |
| 5:00PM                  | 2                   | 0    | 3     | 0  | 5     | 0   | 0                 | 619   | 107   | 6      | 732   | 0    | 147                 | 0    | 47    | 1      | 195   | 0    | 52                 | 651   | 0     | 0      | 703   | 0    | 163   |
| 6:00PM                  | 2                   | 0    | 1     | 0  | 3     | 0   | 1                 | 556   | 117   | 2      | 676   | 0    | 98                  | 0    | 40    | 0      | 138   | 0    | 38                 | 534   | 2     | 1      | 575   | 0    | 139   |
| 7:00PM                  | 1                   | 0    | 0     | 0  | 1     | 0   | 0                 | 474   | 85    | 0      | 559   | 0    | 99                  | 1    | 31    | 0      | 131   | 0    | 36                 | 424   | 0     | 0      | 460   | 0    | 115   |
| 8:00PM                  | 0                   | 0    | 1     | 0  | 1     | 0   | 1                 | 449   | 91    | 2      | 543   | 0    | 89                  | 0    | 24    | 0      | 113   | 0    | 31                 | 420   | 0     | 1      | 452   | 0    | 110   |
| 9:00PM                  | 0                   | 0    | 0     | 0  | 0     | 0   | 0                 | 326   | 75    | 2      | 403   | 0    | 84                  | 0    | 27    | 0      | 111   | 0    | 32                 | 317   | 0     | 0      | 349   | 0    | 86    |
| 10:00PM                 | 0                   | 0    | 0     | 0  | 0     | 0   | 0                 | 315   | 67    | 2      | 384   | 0    | 78                  | 0    | 10    | 0      | 88    | 0    | 14                 | 320   | 0     | 0      | 334   | 0    | 80    |
| 11:00PM                 | 0                   | 0    | 0     | 0  | 0     | 0   | 0                 | 215   | 52    | 1      | 268   | 0    | 49                  | 0    | 14    | 0      | 63    | 0    | 16                 | 188   | 0     | 1      | 205   | 0    | 53    |
| 2023-08-10 12:00AM      | 0                   | 0    | 0     | 0  | 0     | 0   | 0                 | 166   | 40    | 0      | 206   | 0    | 46                  | 0    | 12    | 0      | 58    | 0    | 8                  | 156   | 0     | 1      | 165   | 0    | 42    |
| 1:00AM                  | 0                   | 0    | 0     | 0  | 0     | 0   | 0                 | 98    | 22    | 0      | 120   | 0    | 10                  | 0    | 9     | 0      | 19    | 0    | 2                  | 96    | 0     | 1      | 99    | 0    | 23    |
| 2:00AM                  | 0                   | 0    | 0     | 0  | 0     | 0   | 0                 | 72    | 13    | 1      | 86    | 0    | 14                  | 0    | 1     | 0      | 15    | 0    | 5                  | 67    | 1     | 0      | 73    | 0    | 17    |
| 3:00AM                  | 0                   | 0    | 1     | 0  | 1     | 0   | 0                 | 68    | 11    | 0      | 79    | 0    | 9                   | 0    | 5     | 0      | 14    | 0    | 4                  | 65    | 0     | 0      | 69    | 0    | 16    |
| 4:00AM                  | 0                   | 0    | 3     | 0  | 3     | 0   | 1                 | 134   | 17    | 1      | 153   | 0    | 24                  | 0    | 2     | 0      | 26    | 0    | 6                  | 99    | 1     | 0      | 106   | 0    | 28    |
| 5:00AM                  | 1                   | 0    | 2     | 0  | 3     | 0   | 2                 | 359   | 25    | 1      | 387   | 0    | 34                  | 0    | 7     | 0      | 41    | 0    | 4                  | 310   | 0     | 0      | 314   | 0    | 74    |
| 6:00AM                  | 0                   | 0    | 3     | 0  | 3     | 0   | 13                | 525   | 50    | 1      | 589   | 0    | 43                  | 0    | 14    | 0      | 57    | 0    | 8                  | 337   | 0     | 1      | 346   | 0    | 99    |
| 7:00AM                  | 0                   | 0    | 1     | 0  | 1     | 0   | 4                 | 427   | 86    | 0      | 517   | 0    | 49                  | 0    | 15    | 2      | 66    | 2    | 11                 | 389   | 0     | 1      | 401   | 0    | 98    |
| 8:00AM                  | 1                   | 0    | 4     | 0  | 5     | 0   | 5                 | 429   | 121   | 3      | 558   | 0    | 103                 | 0    | 28    | 1      | 132   | 0    | 31                 | 406   | 2     | 0      | 439   | 0    | 113   |
| 9:00AM                  | 1                   | 0    | 3     | 0  | 4     | 0   | 4                 | 425   | 97    | 1      | 527   | 0    | 87                  | 0    | 22    | 1      | 110   | 0    | 23                 | 381   | 1     | 0      | 405   | 1    | 104   |
| Total                   | 12                  | 1    | 40    | 0  | 53    | 0   | 48                | 9571  | 1919  | 49     | 11587 | 1    | 2041                | 2    | 609   | 30     | 2682  | 3    | 599                | 9330  | 10    | 9      | 9948  | 1    | 2427  |
| % Approach              | 22.6%               | 1.9% | 75.5% | 0% | -     | -   | 0.4%              | 82.6% | 16.6% | 0.4%   | -     | -    | 76.1%               | 0.1% | 22.7% | 1.1%   | -     | -    | 6.0%               | 93.8% | 0.1%  | 0.1%   | -     | -    |       |
| % Total                 | 0%                  | 0%   | 0.2%  | 0% | 0.2%  | -   | 0.2%              | 39.4% | 7.9%  | 0.2%   | 47.7% | -    | 8.4%                | 0%   | 2.5%  | 0.1%   | 11.1% | -    | 2.5%               | 38.4% | 0%    | 0%     | 41.0% | -    |       |
| Lights                  | 7                   | 1    | 15    | 0  | 23    | -   | 11                | 9043  | 1875  | 49     | 10978 | -    | 2007                | 2    | 583   | 30     | 2622  | -    | 587                | 8802  | 7     | 9      | 9405  | -    | 2302  |
| % Lights                | 58.3%               | 100% | 37.5% | 0% | 43.4% | -   | 22.9%             | 94.5% | 97.7% | 100% 9 | 94.7% | -    | 98.3%               | 100% | 95.7% | 100% 9 | 97.8% | -    | 98.0%              | 94.3% | 70.0% | 100% ! | 94.5% | -    | 94.99 |
| Single-Unit Trucks      | 3                   | 0    | 3     | 0  | 6     | -   | 4                 | 198   | 22    | 0      | 224   | -    | 11                  | 0    | 14    | 0      | 25    | -    | 6                  | 187   | 1     | 0      | 194   | -    | 44    |
| % Single-Unit Trucks    | 25.0%               | 0%   | 7.5%  | 0% | 11.3% | -   | 8.3%              | 2.1%  | 1.1%  | 0%     | 1.9%  | -    | 0.5%                | 0%   | 2.3%  | 0%     | 0.9%  | -    | 1.0%               | 2.0%  | 10.0% | 0%     | 2.0%  | -    | 1.99  |
| Articulated Trucks      | 2                   | 0    | 22    | 0  | 24    | -   | 33                | 251   | 1     | 0      | 285   | -    | 0                   | 0    | 0     | 0      | 0     | -    | 0                  | 275   | 2     | 0      | 277   | -    | 58    |
| % Articulated Trucks    | 16.7%               | 0%   | 55.0% | 0% | 45.3% | -   | 68.8%             | 2.6%  | 0.1%  | 0%     | 2.5%  | -    | 0%                  | 0%   | 0%    | 0%     | 0%    | -    | 0%                 | 2.9%  | 20.0% | 0%     | 2.8%  | -    | 2.49  |
| Buses                   | 0                   | 0    | 0     | 0  | 0     | -   | 0                 | 78    | 21    | 0      | 99    | -    | 22                  | 0    | 12    | 0      | 34    | -    | 6                  | 66    | 0     | 0      | 72    | -    | 20    |
| % Buses                 | 0%                  | 0%   | 0%    | 0% | 0%    |     | 0%                | 0.8%  | 1.1%  | 0%     | 0.9%  | -    | 1.1%                | 0%   | 2.0%  | 0%     | 1.3%  |      | 1.0%               | 0.7%  | 0%    | 0%     | 0.7%  | -    | 0.89  |
| Bicycles on Road        | 0                   | 0    | 0     | 0  | 0     | -   | 0                 | 1     | 0     | 0      | 1     | -    | 1                   | 0    | 0     | 0      | 1     | -    | 0                  | 0     | 0     | 0      | 0     | -    |       |
| % Bicycles on Road      | 0%                  | 0%   | 0%    | 0% | 0%    | -   | 0%                | 0%    | 0%    | 0%     | 0%    | -    | 0%                  | 0%   | 0%    | 0%     | 0%    | -    | 0%                 | 0%    | 0%    | 0%     | 0%    | -    | 09    |
| Pedestrians             | -                   | -    | -     | -  | -     | 0   | -                 | -     | -     | -      | -     | 1    | -                   | -    | -     | -      | -     | 3    | -                  | -     | -     | -      | -     | 1    |       |
| % Pedestrians           | -                   | -    | -     | -  | -     | -   | -                 | -     | -     | -      | - 3   | 100% | -                   | -    | -     | -      | -     | 100% | -                  | -     | -     | -      | - 1   | .00% |       |
| Bicycles on Crosswalk   | -                   | -    | -     | -  | -     | 0   | -                 | -     | -     | -      | -     | 0    | -                   | -    | -     | -      | -     | 0    | -                  | -     | -     | -      | -     | 0    |       |
| % Bicycles on Crosswalk |                     |      |       |    |       |     | _                 |       |       |        |       | 0%   | _                   |      |       |        |       | 0%   | _                  |       | _     |        | _     | 0%   |       |

<sup>\*</sup>Pedestrians and Bicycles on Crosswalk. L: Left, R: Right, T: Thru, U: U-Turn

Wed Aug 9, 2023

Full Length (10 AM-10 AM (+1))

All Classes (Lights, Single-Unit Trucks, Articulated Trucks, Buses, Pedestrians, Bicycles on Road, Bicycles on Crosswalk)

All Movements