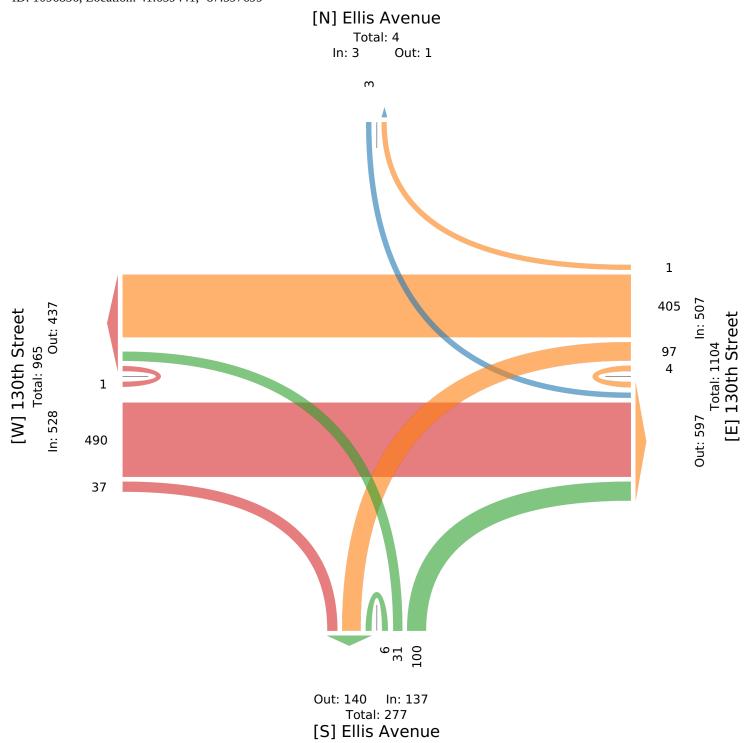

## Ellis Avenue - 130th Street - TMC

Wed Aug 9, 2023

AM Peak (Aug 09 2023 10AM - 11 AM)

All Classes (Lights, Single-Unit Trucks, Articulated Trucks, Buses, Pedestrians, Bicycles on Road, Bicycles on Crosswalk)

All Movements

ID: 1096856, Location: 41.659441, -87.597699

| Leg                     | Ellis | Av   | enue  |     |       |      | 130th S | Street |       |        |       |      | Ellis Av | venu | e       |               |       |     | 130th S | treet |      |       |       |     |       |
|-------------------------|-------|------|-------|-----|-------|------|---------|--------|-------|--------|-------|------|----------|------|---------|---------------|-------|-----|---------|-------|------|-------|-------|-----|-------|
| Direction               | Sout  | hbo  | und   |     |       |      | Westbo  | ound   |       |        |       |      | Northbo  | ound |         |               |       |     | Eastbou | ınd   |      |       |       |     |       |
| Time                    | R     | T    | L     | U   | App 1 | Ped* | R       | T      | L     | U      | App I | Ped* | R        | T    | L       | U             | App P | ed* | R       | T     | L    | U     | App I | ed* | Int   |
| 2023-08-09 10:00AM      | 0     | 0    | 3     | 0   | 3     | 0    | 0       | 98     | 18    | 2      | 118   | 0    | 31       | 0    | 4       | 0             | 35    | 0   | 6       | 119   | 0    | 0     | 125   | 0   | 281   |
| 10:15AM                 | 0     | 0    | 0     | 0   | 0     | 0    | 1       | 87     | 33    | 0      | 121   | 0    | 22       | 0    | 8       | 2             | 32    | 0   | 8       | 137   | 0    | 0     | 145   | 0   | 298   |
| 10:30AM                 | 0     | 0    | 0     | 0   | 0     | 0    | 0       | 104    | 23    | 2      | 129   | 0    | 24       | 0    | 9       | 0             | 33    | 0   | 11      | 125   | 0    | 1     | 137   | 0   | 299   |
| 10:45AM                 | 0     | 0    | 0     | 0   | 0     | 0    | 0       | 116    | 23    | 0      | 139   | 0    | 23       | 0    | 10      | 4             | 37    | 0   | 12      | 109   | 0    | 0     | 121   | 0   | 297   |
| Total                   | 0     | 0    | 3     | 0   | 3     | 0    | 1       | 405    | 97    | 4      | 507   | 0    | 100      | 0    | 31      | 6             | 137   | 0   | 37      | 490   | 0    | 1     | 528   | 0   | 1175  |
| % Approach              | 0% (  | )% 1 | 100%  | 0%  | -     | -    | 0.2%    | 79.9%  | 19.1% | 0.8%   | -     | -    | 73.0%    | 0% 2 | 22.6%   | 4.4%          | -     | -   | 7.0% 9  | 92.8% | 0%   | 0.2%  | -     | -   | -     |
| % Total                 | 0% (  | )%   | 0.3%  | 0%  | 0.3%  | -    | 0.1%    | 34.5%  | 8.3%  | 0.3%   | 43.1% | -    | 8.5%     | 0%   | 2.6%    | 0.5% 1        | 1.7%  | -   | 3.1%    | 41.7% | 0%   | 0.1%  | 44.9% | -   | -     |
| PHF                     | -     | - (  | 0.250 | - ( | 0.250 | -    | 0.250   | 0.873  | 0.735 | 0.500  | 0.912 | -    | 0.806    | -    | 0.775 ( | 0.375         | 0.926 | -   | 0.771   | 0.894 | - (  | ).250 | 0.910 | -   | 0.982 |
| Lights                  | 0     | 0    | 3     | 0   | 3     | -    | 0       | 364    | 97    | 4      | 465   | -    | 95       | 0    | 30      | 6             | 131   | -   | 36      | 431   | 0    | 1     | 468   | -   | 1067  |
| % Lights                | 0% (  | )% 1 | 100%  | 0%  | 100%  | -    | 0% 8    | 89.9%  | 100%  | 100% 9 | 91.7% | -    | 95.0%    | 0% 9 | 96.8%   | 100% <b>9</b> | 95.6% | -   | 97.3% 8 | 88.0% | 0% : | 100%  | 88.6% | -   | 90.8% |
| Single-Unit Trucks      | 0     | 0    | 0     | 0   | 0     | -    | 0       | 14     | 0     | 0      | 14    | -    | 3        | 0    | 0       | 0             | 3     | -   | 0       | 22    | 0    | 0     | 22    | -   | 39    |
| % Single-Unit Trucks    | 0% (  | )%   | 0%    | 0%  | 0%    | -    | 0%      | 3.5%   | 0%    | 0%     | 2.8%  | -    | 3.0%     | 0%   | 0%      | 0%            | 2.2%  | -   | 0%      | 4.5%  | 0%   | 0%    | 4.2%  | -   | 3.3%  |
| Articulated Trucks      | 0     | 0    | 0     | 0   | 0     | -    | 1       | 24     | 0     | 0      | 25    | -    | 0        | 0    | 0       | 0             | 0     | -   | 0       | 36    | 0    | 0     | 36    | -   | 61    |
| % Articulated Trucks    | 0% (  | )%   | 0%    | 0%  | 0%    | -    | 100%    | 5.9%   | 0%    | 0%     | 4.9%  | -    | 0%       | 0%   | 0%      | 0%            | 0%    | -   | 0%      | 7.3%  | 0%   | 0%    | 6.8%  | -   | 5.2%  |
| Buses                   | 0     | 0    | 0     | 0   | 0     | -    | 0       | 3      | 0     | 0      | 3     | -    | 2        | 0    | 1       | 0             | 3     | -   | 1       | 1     | 0    | 0     | 2     | -   | 8     |
| % Buses                 | 0% (  | )%   | 0%    | 0%  | 0%    | -    | 0%      | 0.7%   | 0%    | 0%     | 0.6%  | -    | 2.0%     | 0%   | 3.2%    | 0%            | 2.2%  | -   | 2.7%    | 0.2%  | 0%   | 0%    | 0.4%  | -   | 0.7%  |
| Bicycles on Road        | 0     | 0    | 0     | 0   | 0     | -    | 0       | 0      | 0     | 0      | 0     | -    | 0        | 0    | 0       | 0             | 0     | -   | 0       | 0     | 0    | 0     | 0     | -   | 0     |
| % Bicycles on Road      | 0% (  | )%   | 0%    | 0%  | 0%    | -    | 0%      | 0%     | 0%    | 0%     | 0%    | -    | 0%       | 0%   | 0%      | 0%            | 0%    | -   | 0%      | 0%    | 0%   | 0%    | 0%    | -   | 0%    |
| Pedestrians             | -     | -    | -     | -   | -     | 0    | -       | -      | -     | -      | -     | 0    | -        | -    | -       | -             | -     | 0   | -       | -     | -    | -     | -     | 0   |       |
| % Pedestrians           | _     | -    | -     | -   | -     | -    | -       | -      | -     | -      | -     | -    | -        | -    | -       | -             | -     | _   | -       | -     | -    | -     | -     |     | -     |
| Bicycles on Crosswalk   | -     | -    | -     | -   | -     | 0    | -       | -      | -     | -      | -     | 0    | -        | -    | -       | -             | -     | 0   | -       | -     | -    | -     | -     | 0   |       |
| % Bicycles on Crosswalk | -     | -    | -     | -   | -     | -    | -       | -      | -     | -      | -     | -    | -        | -    | -       | -             | -     | -   | -       | -     | -    | -     | -     | -   | -     |

<sup>\*</sup>Pedestrians and Bicycles on Crosswalk. L: Left, R: Right, T: Thru, U: U-Turn

Provided by: Fish Transportation Group Inc. 1950 N Washington Street, Suite 211, Naperville, IL, 60563, US

Provided by: Fish Transportation Group Inc. 1950 N Washington Street, Suite 211, Naperville, IL, 60563, US

Wed Aug 9, 2023

AM Peak (Aug 09 2023 10AM - 11 AM)

All Classes (Lights, Single-Unit Trucks, Articulated Trucks, Buses, Pedestrians, Bicycles on Road, Bicycles on Crosswalk)

All Movements