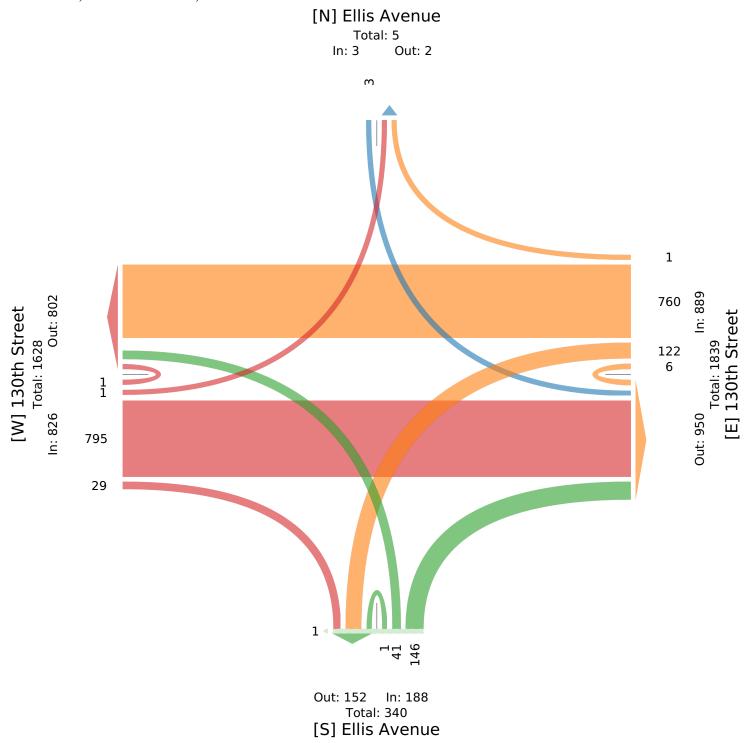

## Ellis Avenue - 130th Street - TMC

Wed Aug 9, 2023

PM Peak (Aug 09 2023 4PM - 5 PM) - Overall Peak Hour

All Classes (Lights, Single-Unit Trucks, Articulated Trucks, Buses, Pedestrians, Bicycles on Road, Bicycles on Crosswalk)

All Movements

ID: 1096856, Location: 41.659441, -87.597699

Provided by: Fish Transportation Group Inc. 1950 N Washington Street, Suite 211, Naperville, IL, 60563, US

| Leg                     | Ellis | Av   | enue    |      |       |     | 130th 5 | Street |       |       |                | El         | lis Av | /enu | e     |        |       |      | 130th  | Street |       |       |       |     |       |
|-------------------------|-------|------|---------|------|-------|-----|---------|--------|-------|-------|----------------|------------|--------|------|-------|--------|-------|------|--------|--------|-------|-------|-------|-----|-------|
| Direction               | Sout  | hbo  | und     |      |       |     | Westbo  | ound   |       |       |                | N          | orthbo | ound |       |        |       |      | Eastbo | und    |       |       |       |     |       |
| Time                    | R     | T    | L       | U    | App P | ed* | R       | T      | L     | U     | <b>App</b> Pec | <u> </u> * | R      | T    | L     | U      | App   | Ped* | R      | T      | L     | U     | App P | ed* | Int   |
| 2023-08-09 4:00PM       | 0     | 0    | 0       | 0    | 0     | 0   | 0       | 145    | 33    | 1     | 179            | 0          | 41     | 0    | 14    | 1      | 56    | 0    | 6      | 204    | 1     | 0     | 211   | 0   | 446   |
| 4:15PM                  | 0     | 0    | 0       | 0    | 0     | 0   | 0       | 187    | 27    | 3     | 217            | 0          | 35     | 0    | 11    | 0      | 46    | 1    | 6      | 195    | 0     | 1     | 202   | 0   | 465   |
| 4:30PM                  | 0     | 0    | 2       | 0    | 2     | 0   | 0       | 195    | 33    | 1     | 229            | 0          | 36     | 0    | 6     | 0      | 42    | 0    | 12     | 202    | 0     | 0     | 214   | 0   | 487   |
| 4:45PM                  | 0     | 0    | 1       | 0    | 1     | 0   | 1       | 233    | 29    | 1     | 264            | 0          | 34     | 0    | 10    | 0      | 44    | 0    | 5      | 194    | 0     | 0     | 199   | 0   | 508   |
| Total                   | 0     | 0    | 3       | 0    | 3     | 0   | 1       | 760    | 122   | 6     | 889            | 0          | 146    | 0    | 41    | 1      | 188   | 1    | 29     | 795    | 1     | 1     | 826   | 0   | 1906  |
| % Approach              | 0% 0  | )%   | 100%    | 0%   | -     | -   | 0.1%    | 85.5%  | 13.7% | 0.7%  | -              | - 77       | 7.7% ( | )% 2 | 21.8% | 0.5%   | -     | -    | 3.5%   | 96.2%  | 0.1%  | 0.1%  | -     | -   | -     |
| % Total                 | 0% 0  | )%   | 0.2% (  | 0%   | 0.2%  | -   | 0.1%    | 39.9%  | 6.4%  | 0.3%  | 46.6%          | - 7        | 7.7% ( | )%   | 2.2%  | 0.1%   | 9.9%  | -    | 1.5%   | 41.7%  | 0.1%  | 0.1%  | 43.3% | -   | -     |
| PHF                     | -     | -    | 0.375   | -    | 0.375 | -   | 0.250   | 0.815  | 0.924 | 0.500 | 0.842          | - 0        | .890   | -    | 0.732 | 0.250  | 0.839 | -    | 0.604  | 0.974  | 0.250 | 0.250 | 0.965 | -   | 0.938 |
| Lights                  | 0     | 0    | 2       | 0    | 2     | -   | 1       | 743    | 121   | 6     | 871            | -          | 145    | 0    | 40    | 1      | 186   | -    | 29     | 773    | 1     | 1     | 804   | -   | 1863  |
| % Lights                | 0% 0  | )% ( | 66.7% ( | 0% ( | 66.7% | -   | 100% 9  | 97.8%  | 99.2% | 100%  | 98.0%          | - 99       | .3% (  | 0% 9 | 7.6%  | 100% 9 | 98.9% | -    | 100%   | 97.2%  | 100%  | 100%  | 97.3% | -   | 97.7% |
| Single-Unit Trucks      | 0     | 0    | 0       | 0    | 0     | -   | 0       | 6      | 1     | 0     | 7              | -          | 0      | 0    | 1     | 0      | 1     | -    | 0      | 11     | 0     | 0     | 11    | -   | 19    |
| % Single-Unit Trucks    | 0% 0  | )%   | 0% (    | 0%   | 0%    | -   | 0%      | 0.8%   | 0.8%  | 0%    | 0.8%           | -          | 0% (   | )%   | 2.4%  | 0%     | 0.5%  | -    | 0%     | 1.4%   | 0%    | 0%    | 1.3%  | -   | 1.0%  |
| Articulated Trucks      | 0     | 0    | 1       | 0    | 1     | -   | 0       | 5      | 0     | 0     | 5              | -          | 0      | 0    | 0     | 0      | 0     | -    | 0      | 8      | 0     | 0     | 8     | -   | 14    |
| % Articulated Trucks    | 0% 0  | )% : | 33.3% ( | 0%:  | 33.3% | -   | 0%      | 0.7%   | 0%    | 0%    | 0.6%           | -          | 0% (   | )%   | 0%    | 0%     | 0%    | -    | 0%     | 1.0%   | 0%    | 0%    | 1.0%  | -   | 0.7%  |
| Buses                   | 0     | 0    | 0       | 0    | 0     | -   | 0       | 6      | 0     | 0     | 6              | -          | 1      | 0    | 0     | 0      | 1     | -    | 0      | 3      | 0     | 0     | 3     | -   | 10    |
| % Buses                 | 0% 0  | )%   | 0% (    | 0%   | 0%    | -   | 0%      | 0.8%   | 0%    | 0%    | 0.7%           | - (        | ).7% ( | )%   | 0%    | 0%     | 0.5%  | -    | 0%     | 0.4%   | 0%    | 0%    | 0.4%  | -   | 0.5%  |
| Bicycles on Road        | 0     | 0    | 0       | 0    | 0     | -   | 0       | 0      | 0     | 0     | 0              | -          | 0      | 0    | 0     | 0      | 0     | -    | 0      | 0      | 0     | 0     | 0     | -   | 0     |
| % Bicycles on Road      | 0% C  | )%   | 0% (    | 0%   | 0%    | -   | 0%      | 0%     | 0%    | 0%    | 0%             | -          | 0% (   | )%   | 0%    | 0%     | 0%    | -    | 0%     | 0%     | 0%    | 0%    | 0%    | -   | 0%    |
| Pedestrians             | -     | -    | -       | -    | -     | 0   | -       | -      | -     | -     | -              | 0          | -      | -    | -     | -      | -     | 1    | -      | -      | -     | -     | -     | 0   |       |
| % Pedestrians           | -     | -    | -       | -    | -     | -   | -       | -      | -     | -     | -              | -          | -      | -    | -     | -      | -     | 100% | -      | -      | -     | -     | -     | -   |       |
| Bicycles on Crosswalk   | -     | -    | -       | -    | -     | 0   | -       | -      | -     | -     | -              | 0          | -      | -    | -     | -      | -     | 0    | -      | -      | -     | -     | -     | 0   |       |
| % Bicycles on Crosswalk | -     | -    | -       | -    | -     | -   | -       | -      | -     | -     | -              | -          | -      | -    | -     | -      | -     | 0%   | -      | _      | -     | -     | -     | -   | -     |

<sup>\*</sup>Pedestrians and Bicycles on Crosswalk. L: Left, R: Right, T: Thru, U: U-Turn

Provided by: Fish Transportation Group Inc. 1950 N Washington Street, Suite 211, Naperville, IL, 60563, US

Wed Aug 9, 2023 PM Peak (Aug 09

PM Peak (Aug 09 2023 4PM - 5 PM) - Overall Peak Hour

All Classes (Lights, Single-Unit Trucks, Articulated Trucks, Buses, Pedestrians,

Bicycles on Road, Bicycles on Crosswalk)

All Movements