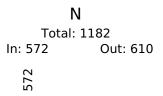

All Channels

ID: 1095611, Location: 41.655566, -87.555081

| Leg                  | North      |       | South      |       |       |
|----------------------|------------|-------|------------|-------|-------|
| Direction            | Southbound |       | Northbound |       |       |
| Time                 | T          | Арр   | T          | Арр   | Int   |
| 2023-08-01 12:15PM   | 146        | 146   | 137        | 137   | 283   |
| 12:30PM              | 122        | 122   | 168        | 168   | 290   |
| 12:45PM              | 143        | 143   | 163        | 163   | 306   |
| 1:00PM               | 161        | 161   | 142        | 142   | 303   |
| Total                | 572        | 572   | 610        | 610   | 1182  |
| % Approach           | 100%       | -     | 100%       | -     | -     |
| % Total              | 48.4%      | 48.4% | 51.6%      | 51.6% | -     |
| PHF                  | 0.888      | 0.888 | 0.906      | 0.906 | 0.965 |
| Lights               | 504        | 504   | 551        | 551   | 1055  |
| % Lights             | 88.1%      | 88.1% | 90.3%      | 90.3% | 89.3% |
| Single-Unit Trucks   | 21         | 21    | 33         | 33    | 54    |
| % Single-Unit Trucks | 3.7%       | 3.7%  | 5.4%       | 5.4%  | 4.6%  |
| Articulated Trucks   | 45         | 45    | 23         | 23    | 68    |
| % Articulated Trucks | 7.9%       | 7.9%  | 3.8%       | 3.8%  | 5.8%  |
| Buses                | 2          | 2     | 2          | 2     | 4     |
| % Buses              | 0.3%       | 0.3%  | 0.3%       | 0.3%  | 0.3%  |
| Bicycles on Road     | 0          | 0     | 1          | 1     | 1     |
| % Bicycles on Road   | 0%         | 0%    | 0.2%       | 0.2%  | 0.1%  |