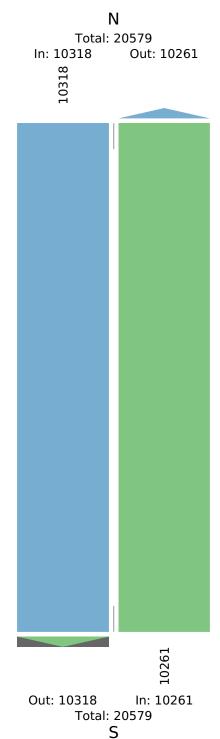

Tue Aug 1, 2023 Full Length (10 AM-10 AM (+1))

All Classes (Lights, Single-Unit Trucks, Articulated Trucks, Buses,

Bicycles on Road)

All Channels

ID: 1095611, Location: 41.655566, -87.555081

| Leg                  | North      |       | South      |       |       |
|----------------------|------------|-------|------------|-------|-------|
| Direction            | Southbound |       | Northbound |       |       |
| Time                 | Т          | App   | T          | Арр   | Int   |
| 2023-08-01 10:00AM   | 493        | 493   | 601        | 601   | 1094  |
| 11:00AM              | 559        | 559   | 612        | 612   | 1171  |
| 12:00PM              | 549        | 549   | 618        | 618   | 1167  |
| 1:00PM               | 607        | 607   | 526        | 526   | 1133  |
| 2:00PM               | 689        | 689   | 585        | 585   | 1274  |
| 3:00PM               | 732        | 732   | 649        | 649   | 1381  |
| 4:00PM               | 916        | 916   | 677        | 677   | 1593  |
| 5:00PM               | 822        | 822   | 721        | 721   | 1543  |
| 6:00PM               | 643        | 643   | 514        | 514   | 1157  |
| 7:00PM               | 535        | 535   | 397        | 397   | 932   |
| 8:00PM               | 474        | 474   | 375        | 375   | 849   |
| 9:00PM               | 397        | 397   | 325        | 325   | 722   |
| 10:00PM              | 299        | 299   | 252        | 252   | 551   |
| 11:00PM              | 279        | 279   | 182        | 182   | 461   |
| 2023-08-02 12:00AM   | 192        | 192   | 102        | 102   | 294   |
| 1:00AM               | 123        | 123   | 95         | 95    | 218   |
| 2:00AM               | 80         | 80    | 84         | 84    | 164   |
| 3:00AM               | 102        | 102   | 120        | 120   | 222   |
| 4:00AM               | 149        | 149   | 286        | 286   | 435   |
| 5:00AM               | 252        | 252   | 541        | 541   | 793   |
| 6:00AM               | 331        | 331   | 554        | 554   | 885   |
| 7:00AM               | 333        | 333   | 519        | 519   | 852   |
| 8:00AM               | 356        | 356   | 512        | 512   | 868   |
| 9:00AM               | 406        | 406   | 414        | 414   | 820   |
| Total                | 10318      | 10318 | 10261      | 10261 | 20579 |
| % Approach           | 100%       | -     | 100%       | -     | -     |
| % Total              | 50.1%      | 50.1% | 49.9%      | 49.9% | -     |
| Lights               | 9445       | 9445  | 9451       | 9451  | 18896 |
| % Lights             | 91.5%      | 91.5% | 92.1%      | 92.1% | 91.8% |
| Single-Unit Trucks   | 216        | 216   | 254        | 254   | 470   |
| % Single-Unit Trucks | 2.1%       | 2.1%  | 2.5%       | 2.5%  | 2.3%  |
| Articulated Trucks   | 619        | 619   | 531        | 531   | 1150  |
| % Articulated Trucks | 6.0%       | 6.0%  | 5.2%       | 5.2%  | 5.6%  |
| Buses                | 36         | 36    | 23         | 23    | 59    |
| % Buses              | 0.3%       | 0.3%  | 0.2%       | 0.2%  | 0.3%  |
| Bicycles on Road     | 2          | 2     | 2          | 2     | 4     |
| % Bicycles on Road   | 0%         | 0%    | 0%         | 0%    | 0%    |
| *T: Thru             |            |       |            |       |       |