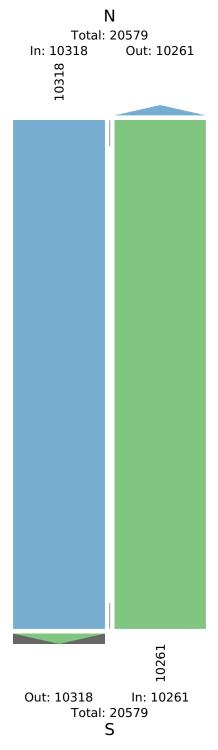

|                      | North      |       | South      |             |       |
|----------------------|------------|-------|------------|-------------|-------|
| ion                  | Southbound |       | Northbound |             |       |
|                      | Т          | Арр   | Т          | Арр         | Int   |
| 2023-08-01 10:00AM   | 493        | 493   | 601        | 601         | 1094  |
| 11:00AM              | 559        | 559   | 612        | 612         | 1171  |
| 12:00PM              | 549        | 549   | 618        | 618         | 1167  |
| 1:00PM               | 607        | 607   | 526        | 526         | 1133  |
| 2:00PM               | 689        | 689   | 585        | 585         | 1274  |
| 3:00PM               | 732        | 732   | 649        | 649         | 1381  |
| 4:00PM               | 916        | 916   | 677        | 677         | 1593  |
| 5:00PM               | 822        | 822   | 721        | 721         | 1543  |
| 6:00PM               | 643        | 643   | 514        | 514         | 1157  |
| 7:00PM               | 535        | 535   | 397        | 397         | 932   |
| 8:00PM               | 474        | 474   | 375        | 375         | 849   |
| 9:00PM               | 397        | 397   | 325        | 325         | 722   |
| 10:00PM              | 299        | 299   | 252        | 252         | 551   |
| 11:00PM              | 279        | 279   | 182        | 182         | 461   |
| 2023-08-02 12:00AM   | 192        | 192   | 102        | 102         | 294   |
| 1:00AM               | 123        | 123   | 95         | 95          | 218   |
| 2:00AM               | 80         | 80    | 84         | 84          | 164   |
| 3:00AM               | 102        | 102   | 120        | 120         | 222   |
| 4:00AM               | 149        | 149   | 286        | 286         | 435   |
| 5:00AM               | 252        | 252   | 541        | 541         | 793   |
| 6:00AM               | 331        | 331   | 554        | 554         | 885   |
| 7:00AM               | 333        | 333   | 519        | 51 <b>9</b> | 852   |
| 8:00AM               | 356        | 356   | 512        | 512         | 868   |
| 9:00AM               | 406        | 406   | 414        | 414         | 820   |
| Total                | 10318      | 10318 | 10261      | 10261       | 20579 |
| % Approach           | 100%       | -     | 100%       | -           | -     |
| % Total              | 50.1%      | 50.1% | 49.9%      | 49.9%       | -     |
| Lights               | 9445       | 9445  | 9451       | 9451        | 18896 |
| % Lights             | 91.5%      | 91.5% | 92.1%      | 92.1%       | 91.8% |
| Single-Unit Trucks   | 216        | 216   | 254        | 254         | 470   |
| % Single-Unit Trucks | 2.1%       | 2.1%  | 2.5%       | 2.5%        | 2.3%  |
| Articulated Trucks   | 619        | 619   | 531        | 531         | 1150  |
| % Articulated Trucks | 6.0%       | 6.0%  | 5.2%       | 5.2%        | 5.6%  |
| Buses                |            | 36    | 23         | 23          | 59    |
| % Buses              | 0.3%       | 0.3%  | 0.2%       | 0.2%        | 0.3%  |
| Bicycles on Road     | 2          | 2     | 2          | 2           | 4     |
| % Bicycles on Road   | 0%         | 0%    | 0%         | 0%          | 0%    |