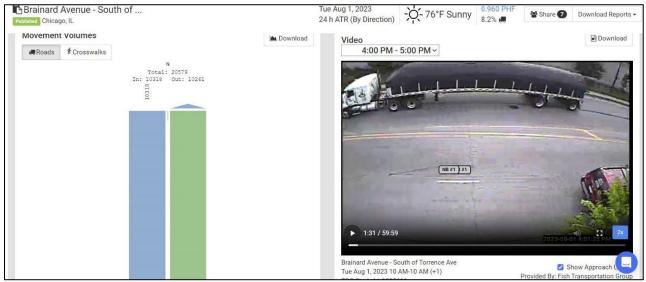

### **Miovision Datalink Reports**

The following information is provided as generated from the Miovision Datalink portal:

- 1. Detailed PDF report presenting raw traffic volumes summarized by:
  - Time increments (i.e., 15-minute, 60-minute)
  - Length of count (i.e., Peak hour counts, 12-hour counts, 24-hour counts)
  - Data tables presented as: full count length summary, AM peak period, midday, PM peak period
- 2. Intersection data plot (movement visualization) showing Intersection diagram (vehicles entering and exiting the intersection)

### Example from Miovision Datalink Portal

#### S. Brainard Avenue, southeast of S. Torrence Avenue