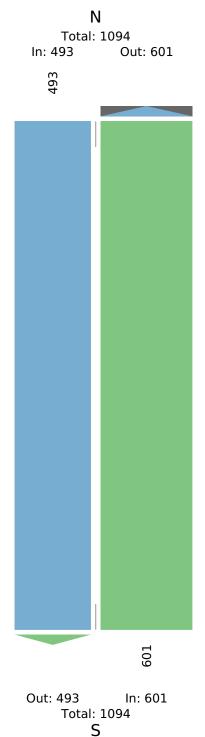

|                      | North      |       | South      |             |       |
|----------------------|------------|-------|------------|-------------|-------|
| ion                  | Southbound |       | Northbound |             |       |
|                      | Т          | Арр   | Т          | Арр         | Int   |
| 2023-08-01 10:00AM   | 493        | 493   | 601        | 601         | 1094  |
| 11:00AM              | 559        | 559   | 612        | 612         | 1171  |
| 12:00PM              | 549        | 549   | 618        | 618         | 1167  |
| 1:00PM               | 607        | 607   | 526        | 526         | 1133  |
| 2:00PM               | 689        | 689   | 585        | 585         | 1274  |
| 3:00PM               | 732        | 732   | 649        | 649         | 1381  |
| 4:00PM               | 916        | 916   | 677        | 677         | 1593  |
| 5:00PM               | 822        | 822   | 721        | 721         | 1543  |
| 6:00PM               | 643        | 643   | 514        | 514         | 1157  |
| 7:00PM               | 535        | 535   | 397        | 397         | 932   |
| 8:00PM               | 474        | 474   | 375        | 375         | 849   |
| 9:00PM               | 397        | 397   | 325        | 325         | 722   |
| 10:00PM              | 299        | 299   | 252        | 252         | 551   |
| 11:00PM              | 279        | 279   | 182        | 182         | 461   |
| 2023-08-02 12:00AM   | 192        | 192   | 102        | 102         | 294   |
| 1:00AM               | 123        | 123   | 95         | 95          | 218   |
| 2:00AM               | 80         | 80    | 84         | 84          | 164   |
| 3:00AM               | 102        | 102   | 120        | 120         | 222   |
| 4:00AM               | 149        | 149   | 286        | 286         | 435   |
| 5:00AM               | 252        | 252   | 541        | 541         | 793   |
| 6:00AM               | 331        | 331   | 554        | 554         | 885   |
| 7:00AM               | 333        | 333   | 519        | 51 <b>9</b> | 852   |
| 8:00AM               | 356        | 356   | 512        | 512         | 868   |
| 9:00AM               | 406        | 406   | 414        | 414         | 820   |
| Total                | 10318      | 10318 | 10261      | 10261       | 20579 |
| % Approach           | 100%       | -     | 100%       | -           | -     |
| % Total              | 50.1%      | 50.1% | 49.9%      | 49.9%       | -     |
| Lights               | 9445       | 9445  | 9451       | 9451        | 18896 |
| % Lights             | 91.5%      | 91.5% | 92.1%      | 92.1%       | 91.8% |
| Single-Unit Trucks   | 216        | 216   | 254        | 254         | 470   |
| % Single-Unit Trucks | 2.1%       | 2.1%  | 2.5%       | 2.5%        | 2.3%  |
| Articulated Trucks   | 619        | 619   | 531        | 531         | 1150  |
| % Articulated Trucks | 6.0%       | 6.0%  | 5.2%       | 5.2%        | 5.6%  |
| Buses                |            | 36    | 23         | 23          | 59    |
| % Buses              | 0.3%       | 0.3%  | 0.2%       | 0.2%        | 0.3%  |
| Bicycles on Road     | 2          | 2     | 2          | 2           | 4     |
| % Bicycles on Road   | 0%         | 0%    | 0%         | 0%          | 0%    |

| Leg                  | North      |       | South      |       |       |
|----------------------|------------|-------|------------|-------|-------|
| Direction            | Southbound |       | Northbound |       |       |
| Time                 | Т          | Арр   | Т          | Арр   | Int   |
| 2023-08-01 10:00AM   | 114        | 114   | 137        | 137   | 251   |
| 10:15AM              | 127        | 127   | 170        | 170   | 297   |
| 10:30AM              | 119        | 119   | 149        | 149   | 268   |
| 10:45AM              | 133        | 133   | 145        | 145   | 278   |
| Total                | 493        | 493   | 601        | 601   | 1094  |
| % Approach           | 100%       | -     | 100%       | -     | -     |
| % Total              | 45.1%      | 45.1% | 54.9%      | 54.9% | -     |
| PHF                  | 0.927      | 0.927 | 0.884      | 0.884 | 0.921 |
| Lights               | 430        | 430   | 528        | 528   | 958   |
| % Lights             | 87.2%      | 87.2% | 87.9%      | 87.9% | 87.6% |
| Single-Unit Trucks   | 14         | 14    | 20         | 20    | 34    |
| % Single-Unit Trucks | 2.8%       | 2.8%  | 3.3%       | 3.3%  | 3.1%  |
| Articulated Trucks   | 47         | 47    | 52         | 52    | 99    |
| % Articulated Trucks | 9.5%       | 9.5%  | 8.7%       | 8.7%  | 9.0%  |
| Buses                | 2          | 2     | 1          | 1     | 3     |
| % Buses              | 0.4%       | 0.4%  | 0.2%       | 0.2%  | 0.3%  |
| Bicycles on Road     | 0          | 0     | 0          | 0     | 0     |
| % Bicycles on Road   | 0%         | 0%    | 0%         | 0%    | 0%    |