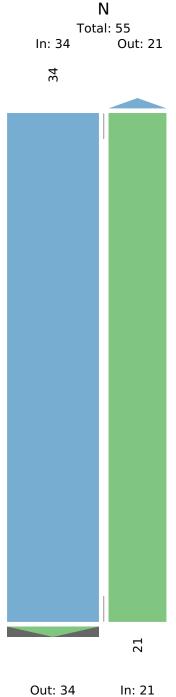

## 51st Street East of Lowe Avenue Driveway ATR - ATR

Tue May 16, 2023

Trucks)

PM Peak (May 16 2023 1:45PM - 2:45 PM) - Overall Peak Hour All Classes (Lights, Articulated Trucks, Buses and Single-Unit

Provided by: Fish Transportation Group Inc. 1950 N Washington Street, Suite 211, Naperville, IL, 60563, US

All Channels ID: 1070490, Location: 41.801741, -87.641325

|       | South                 |       |            | North     | Leg                            |
|-------|-----------------------|-------|------------|-----------|--------------------------------|
| 1     | Southbound Northbound |       | Southbound | Direction |                                |
| Int   | Арр                   | Т     | Арр        | Т         | Time                           |
| 18    | 13                    | 13    | 5          | 5         | 2023-05-16 1:45PM              |
| 6     | 2                     | 2     | 4          | 4         | 2:00PM                         |
| 8     | 3                     | 3     | 5          | 5         | 2:15PM                         |
| 23    | 3                     | 3     | 20         | 20        | 2:30PM                         |
| 55    | 21                    | 21    | 34         | 34        | Total                          |
| -     | -                     | 100%  | -          | 100%      | % Approach                     |
| -     | 38.2%                 | 38.2% | 61.8%      | 61.8%     | % Total                        |
| 0.598 | 0.404                 | 0.404 | 0.425      | 0.425     | PHF                            |
| 42    | 16                    | 16    | 26         | 26        | Lights                         |
| 76.4% | 76.2%                 | 76.2% | 76.5%      | 76.5%     | % Lights                       |
| 8     | 3                     | 3     | 5          | 5         | Articulated Trucks             |
| 14.5% | 14.3%                 | 14.3% | 14.7%      | 14.7%     | % Articulated Trucks           |
| 5     | 2                     | 2     | 3          | 3         | Buses and Single-Unit Trucks   |
| 9.1%  | 9.5%                  | 9.5%  | 8.8%       | 8.8%      | % Buses and Single-Unit Trucks |

**51st Street East of Lowe Avenue Driveway ATR - ATR** Tue May 16, 2023 PM Peak (May 16 2023 1:45PM - 2:45 PM) - Overall Peak Hour All Classes (Lights, Articulated Trucks, Buses and Single-Unit Trucks) All Channels ID: 1070490, Location: 41.801741, -87.641325

Total: 55 S