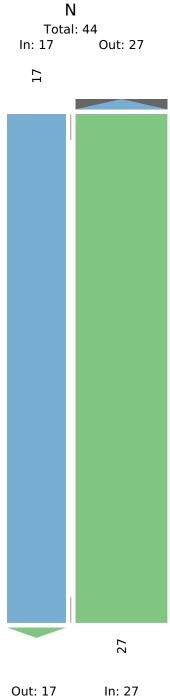

**51st Street East of Lowe Avenue Driveway ATR - ATR** Tue May 16, 2023 Midday Peak (May 16 2023 1PM - 2 PM) All Classes (Lights, Articulated Trucks, Buses and Single-Unit Trucks) All Channels ID: 1070490, Location: 41.801741, -87.641325

| Leg                            | North      |            | South |       |       |
|--------------------------------|------------|------------|-------|-------|-------|
| Direction                      | Southbound | Northbound |       |       |       |
| Time                           | Т          | Арр        | Т     | Арр   | Int   |
| 2023-05-16 1:00PM              | 3          | 3          | 3     | 3     | 6     |
| 1:15PM                         | 3          | 3          | 3     | 3     | 6     |
| 1:30PM                         | 6          | 6          | 8     | 8     | 14    |
| 1:45PM                         | 5          | 5          | 13    | 13    | 18    |
| Total                          | 17         | 17         | 27    | 27    | 44    |
| % Approach                     | 100%       | -          | 100%  | -     | -     |
| % Total                        | 38.6%      | 38.6%      | 61.4% | 61.4% | -     |
| PHF                            | 0.708      | 0.708      | 0.519 | 0.519 | 0.611 |
| Lights                         | 11         | 11         | 20    | 20    | 31    |
| % Lights                       | 64.7%      | 64.7%      | 74.1% | 74.1% | 70.5% |
| Articulated Trucks             | 4          | 4          | 5     | 5     | 9     |
| % Articulated Trucks           | 23.5%      | 23.5%      | 18.5% | 18.5% | 20.5% |
| Buses and Single-Unit Trucks   | 2          | 2          | 2     | 2     | 4     |
| % Buses and Single-Unit Trucks | 11.8%      | 11.8%      | 7.4%  | 7.4%  | 9.1%  |

Total: 44 S