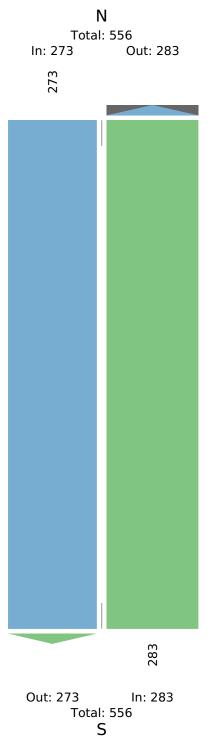

**51st Street East of Lowe Avenue Driveway ATR - ATR** Tue May 16, 2023 Full Length (1 PM-1 PM (+1)) All Classes (Lights, Articulated Trucks, Buses and Single-Unit Trucks) All Channels ID: 1070490, Location: 41.801741, -87.641325

| Leg                |               | North      |       | South      |       |       |
|--------------------|---------------|------------|-------|------------|-------|-------|
| Direction          |               | Southbound |       | Northbound |       |       |
| Time               |               | Т          | Арр   | Т          | Арр   | Int   |
| 2023-0             | 05-16 1:00PM  | 17         | 17    | 27         | 27    | 44    |
|                    | 2:00PM        | 38         | 38    | 12         | 12    | 50    |
|                    | 3:00PM        | 19         | 19    | 7          | 7     | 26    |
|                    | 4:00PM        | 13         | 13    | 6          | 6     | 19    |
|                    | 5:00PM        | 13         | 13    | 14         | 14    | 27    |
|                    | 6:00PM        | 15         | 15    | 8          | 8     | 23    |
|                    | 7:00PM        | 5          | 5     | 7          | 7     | 12    |
|                    | 8:00PM        | 4          | 4     | 8          | 8     | 12    |
|                    | 9:00PM        | 10         | 10    | 26         | 26    | 36    |
|                    | 10:00PM       | 26         | 26    | 14         | 14    | 40    |
|                    | 11:00PM       | 7          | 7     | 6          | 6     | 13    |
| 2023-05            | 5-17 12:00AM  | 3          | 3     | 4          | 4     | 7     |
|                    | 1:00AM        | 9          | 9     | 9          | 9     | 18    |
|                    | 2:00AM        | 8          | 8     | 6          | 6     | 14    |
|                    | 3:00AM        | 5          | 5     | 6          | 6     | 11    |
|                    | 4:00AM        | 3          | 3     | 17         | 17    | 20    |
|                    | 5:00AM        | 5          | 5     | 36         | 36    | 41    |
|                    | 6:00AM        | 22         | 22    | 10         | 10    | 32    |
|                    | 7:00AM        | 7          | 7     | 11         | 11    | 18    |
|                    | 8:00AM        | 6          | 6     |            | 8     | 14    |
|                    | 9:00AM        | 7          | 7     | 12         | 12    | 19    |
|                    | 10:00AM       | 8          | 8     | 10         | 10    | 18    |
|                    | 11:00AM       | 11         | 11    | 8          | 8     | 19    |
|                    | 12:00PM       | 12         | 12    | 11         | 11    | 23    |
|                    | Total         | 273        | 273   | 283        | 283   | 556   |
|                    | % Approach    | 100%       | -     | 100%       | -     | -     |
|                    | % Total       | 49.1%      | 49.1% | 50.9%      | 50.9% | -     |
|                    | Lights        | 207        | 207   | 221        | 221   | 428   |
|                    | % Lights      | 75.8%      | 75.8% | 78.1%      | 78.1% | 77.0% |
| Artic              | ulated Trucks | 56         | 56    | 52         | 52    | 108   |
| % Artic            | ulated Trucks | 20.5%      | 20.5% | 18.4%      | 18.4% | 19.4% |
| Buses and Single   | e-Unit Trucks | 10         | 10    | 10         | 10    | 20    |
| % Buses and Single | e-Unit Trucks | 3.7%       | 3.7%  | 3.5%       | 3.5%  | 3.6%  |