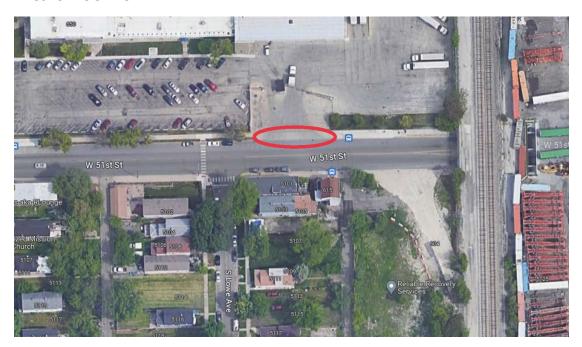

#### PROJECT LOCATION MAP

# CHICAGO - DELIVERING ZERO EMISSIONS COMMUNITIES (DZEC) TRUCK COUNTING PROJECT

COUNT LOCATION: W. 51<sup>st</sup> Street, east of S. Lowe Ave.

**New City** 

COUNT DATE: 05-16-2023

COUNT TYPE: 24-Hour Average Daily Traffic/Automatic Traffic Recorder