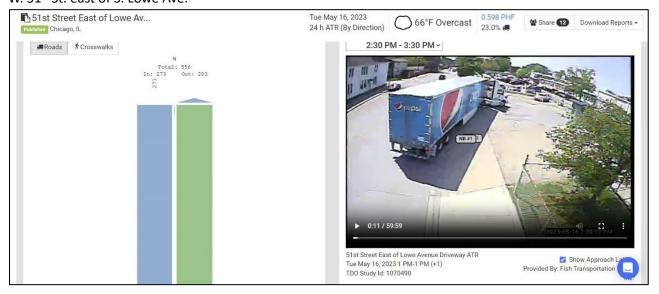

# Example from Miovision Datalink Portal W. 51<sup>st</sup> St. east of S. Lowe Ave.

#### **Miovision Datalink Reports**

The following information is provided as generated from the Miovision Datalink portal:

- 1. Detailed PDF report presenting raw traffic volumes summarized by:
  - Time increments (i.e., 15-minute, 60-minute)
  - Length of count (i.e., Peak hour counts, 12-hour counts, 24-hour counts)
  - Data tables presented as: full count length summary, AM peak period, midday, PM peak period
- 2. Intersection data plot (movement visualization) showing Intersection diagram (vehicles entering and exiting the intersection)