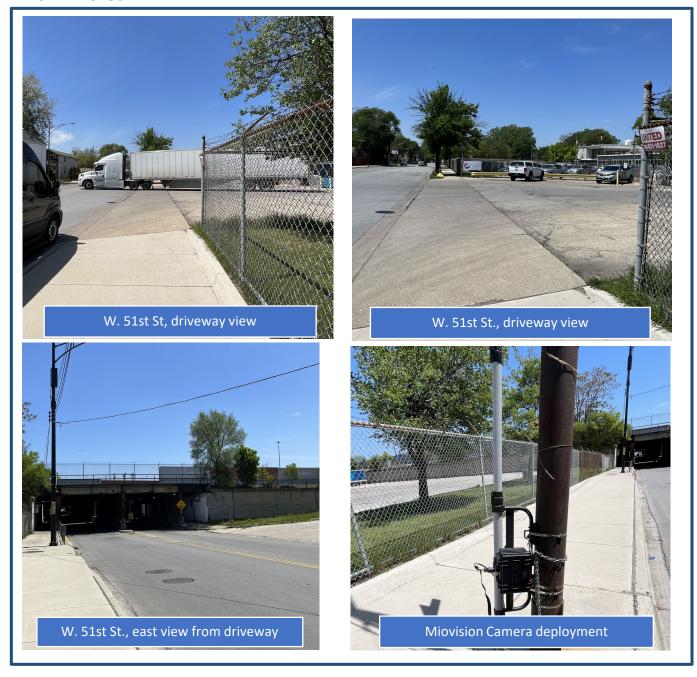

COUNT LOCATION: W. 51<sup>st</sup> Street, east of S. Lowe Ave.

**New City** 

COUNT DATE: 05-16-2023

COUNT TYPE: 24-Hour Average Daily Traffic/Automatic Traffic Recorder

# fish Stransportation group

#### PROJECT LOCATION MAP



#### **COUNT TYPE: 24-Hour Average Daily Traffic**

Average Daily Traffic Counts (ADT), also referred to by Miovision as ATRs – Automatic Traffic Recorder (ATR) counts are used to capture the volume of vehicles that travel on a roadway over a given period of time. ADTs count all vehicles that travel through a specific point of a road over a short duration time period and are representative only of the time period and type of traffic volumes included. ADT is a standard measure of traffic volume used for traffic monitoring and forecasting.

## **SITE PHOTOS**



#### **SUMMARY DATA REPORTS**

Truck traffic data was collected utilizing Miovision Scout video data collection (cameras). Video data was collected for a 24-hour period on a typical, non-holiday weekday. Miovision DataLink was used to generate reports and data visualizations to analyze traffic and truck count data. In addition, FTG generated truck-specific data reports. Summary data reports from both Miovision Datalink and FTG are described and presented below.

#### **Miovision Datalink Reports**

The following information is provided as generated from the Miovision Datalink portal:

- 1. Detailed PDF report presenting raw traffic volumes summarized by:
  - Time increments (i.e., 15-minute, 60-minute)
  - Length of count (i.e., Peak hour counts, 12-hour counts, 24-hour counts)
  - Data