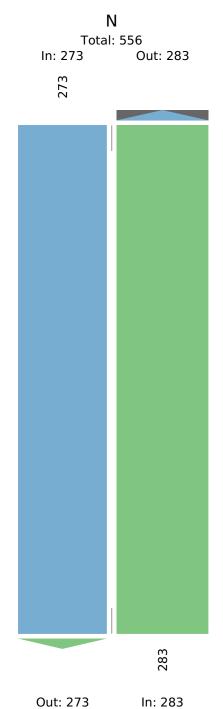

| Leg                         | North           |       | South      |       |       |
|-----------------------------|-----------------|-------|------------|-------|-------|
| Direction                   | Southbound      |       | Northbound |       |       |
| Time                        | Т               | Арр   | T          | Арр   | Int   |
| 2023-05-16 1:00             | DPM 17          | 17    | 27         | 27    | 44    |
| 2:00                        | )PM 38          | 38    | 12         | 12    | 50    |
| 3:00                        | )PM 19          | 19    | 7          | 7     | 26    |
| 4:00                        | )PM 13          | 13    | 6          | 6     | 19    |
| 5:00                        | )PM 13          | 13    | 14         | 14    | 27    |
| 6:00                        | )PM 15          | 15    | 8          | 8     | 23    |
| 7:00                        | DPM 5           | 5     | 7          | 7     | 12    |
| 8:00                        | PM 4            | 4     | 8          | 8     | 12    |
| 9:00                        | )PM 10          | 10    | 26         | 26    | 36    |
| 10:00                       | )PM 26          | 26    | 14         | 14    | 40    |
| 11:00                       | )PM 7           | 7     | 6          | 6     | 13    |
| 2023-05-17 12:00            | AM 3            | 3     | 4          | 4     | 7     |
| 1:00                        | AM 9            | 9     | 9          | 9     | 18    |
| 2:00                        | AM 8            | 8     | 6          | 6     | 14    |
| 3:00                        |                 | 5     | 6          | 6     | 11    |
| 4:00                        | AM 3            | 3     | 17         | 17    | 20    |
| 5:00                        | AM 5            | 5     | 36         | 36    | 41    |
| 6:00                        | AM 22           | 22    | 10         | 10    | 32    |
| 7:00                        |                 | 7     | 11         | 11    | 18    |
| 8:00                        | AM 6            | 6     | 8          | 8     | 14    |
| 9:00                        |                 | 7     | 12         | 12    | 19    |
| 10:00                       |                 | 8     | 10         | 10    | 18    |
| 11:00                       |                 | 11    | 8          | 8     | 19    |
| 12:00                       | DPM 12          | 12    | 11         | 11    | 23    |
| 1                           | 'otal 273       | 273   | 283        | 283   | 556   |
| % Appro                     | oach 100%       | -     | 100%       | -     | -     |
| % 1                         | otal 49.1%      | 49.1% | 50.9%      | 50.9% | -     |
| Li                          | <b>ghts</b> 207 | 207   | 221        | 221   | 428   |
| % Li                        | ghts 75.8%      | 75.8% | 78.1%      | 78.1% | 77.0% |
| Articulated Tro             | icks 56         | 56    | 52         | 52    | 108   |
| % Articulated Tru           | icks 20.5%      | 20.5% | 18.4%      | 18.4% | 19.4% |
| Buses and Single-Unit Tru   | cks 10          | 10    | 10         | 10    | 20    |
| % Buses and Single-Unit Tru | cks 3.7%        | 3.7%  | 3.5%       | 3.5%  | 3.6%  |