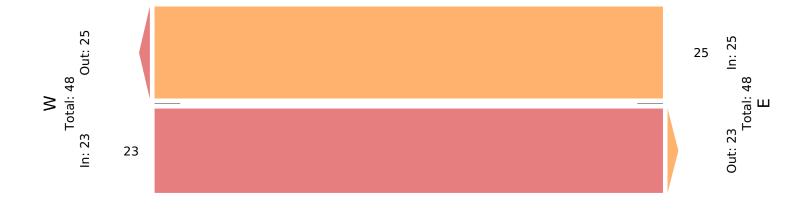

| Leg                          | East            |       | West      |       |       |
|------------------------------|-----------------|-------|-----------|-------|-------|
| Direction                    | Westbound       |       | Eastbound |       |       |
| Time                         | Т               | Арр   | Т         | Арр   | Int   |
| 2023-04-19 5:15A             | M 7             | 7     | 7         | 7     | 14    |
| 5:30A                        | M 6             | 6     | 6         | 6     | 12    |
| 5:45 <i>A</i>                | M 4             | 4     | 6         | 6     | 10    |
| 6:004                        | M 8             | 8     | 4         | 4     | 12    |
| Тс                           | tal 25          | 25    | 23        | 23    | 48    |
| % Approx                     | <b>ch</b> 100%  | -     | 100%      | -     | -     |
| % To                         | tal 52.1%       | 52.1% | 47.9%     | 47.9% | -     |
| Р                            | <b>IF</b> 0.781 | 0.781 | 0.821     | 0.821 | 0.857 |
| Lig                          | nts 4           | 4     | 8         | 8     | 12    |
| % Lig                        | nts 16.0%       | 16.0% | 34.8%     | 34.8% | 25.0% |
| Articulated True             | ks 19           | 19    | 1         | 1     | 20    |
| % Articulated True           | ks 76.0%        | 76.0% | 4.3%      | 4.3%  | 41.7% |
| Buses and Single-Unit True   | ks 2            | 2     | 14        | 14    | 16    |
| % Buses and Single-Unit True | ks 8.0%         | 8.0%  | 60.9%     | 60.9% | 33.3% |