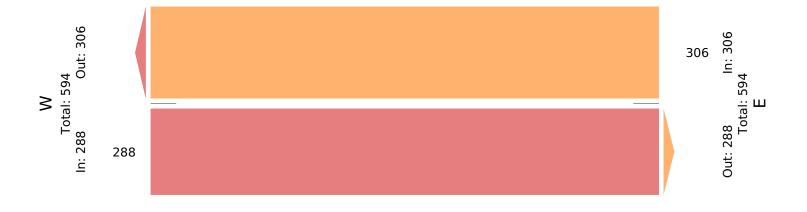

Tue Apr 18, 2023 Full Length (11 AM-11 AM (+1)) All Classes (Lights, Articulated Trucks, Buses and Single-Unit Trucks) All Channels ID: 1058741, Location: 41.70844, -87.580185

| Leg       |                                | East  |       | West      |       |       |
|-----------|--------------------------------|-------|-------|-----------|-------|-------|
| Direction | Westbound                      |       |       | Eastbound |       |       |
| Time      |                                | Т     | Арр   | Т         | Арр   | Int   |
|           | 2023-04-18 11:00AM             | 23    | 23    | 24        | 24    | 47    |
|           | 12:00PM                        | 18    | 18    | 18        | 18    | 36    |
|           | 1:00PM                         | 21    | 21    | 17        | 17    | 38    |
|           | 2:00PM                         | 17    | 17    | 18        | 18    | 35    |
|           | 3:00PM                         | 17    | 17    | 15        | 15    | 32    |
|           | 4:00PM                         | 14    | 14    | 12        | 12    | 26    |
|           | 5:00PM                         | 9     | 9     | 6         | 6     | 15    |
|           | 6:00PM                         | 13    | 13    | 7         | 7     | 20    |
|           | 7:00PM                         | 7     | 7     | 6         | 6     | 13    |
|           | 8:00PM                         | 6     | 6     | 5         | 5     | 11    |
|           | 9:00PM                         | 8     | 8     | 8         | 8     | 16    |
|           | 10:00PM                        | 7     | 7     | 7         | 7     | 14    |
|           | 11:00PM                        | 12    | 12    | 11        | 11    | 23    |
|           | 2023-04-19 12:00AM             | 8     | 8     | 6         | 6     | 14    |
|           | 1:00AM                         | 6     | 6     | 7         | 7     | 13    |
|           | 2:00AM                         | 5     | 5     | 6         | 6     | 11    |
|           | 3:00AM                         | 9     | 9     | 14        | 14    | 23    |
|           | 4:00AM                         | 17    | 17    | 19        | 19    | 36    |
|           | 5:00AM                         | 21    | 21    | 23        | 23    | 44    |
|           | 6:00AM                         | 17    | 17    | 9         | 9     | 26    |
|           | 7:00AM                         | 6     | 6     | 6         | 6     | 12    |
|           | 8:00AM                         | 11    | 11    | 14        | 14    | 25    |
|           | 9:00AM                         | 17    | 17    | 11        | 11    | 28    |
|           | 10:00AM                        | 17    | 17    | 19        | 19    | 36    |
|           | Total                          | 306   | 306   | 288       | 288   | 594   |
|           | % Approach                     | 100%  | -     | 100%      | -     | -     |
|           | % Total                        | 51.5% | 51.5% | 48.5%     | 48.5% | -     |
|           | Lights                         | 71    | 71    | 75        | 75    | 146   |
|           | % Lights                       | 23.2% | 23.2% | 26.0%     | 26.0% | 24.6% |
|           | Articulated Trucks             | 202   | 202   | 19        | 19    | 221   |
|           | % Articulated Trucks           | 66.0% | 66.0% | 6.6%      | 6.6%  | 37.2% |
|           | Buses and Single-Unit Trucks   | 33    | 33    | 194       | 194   | 227   |
|           | % Buses and Single-Unit Trucks | 10.8% | 10.8% | 67.4%     | 67.4% | 38.2% |