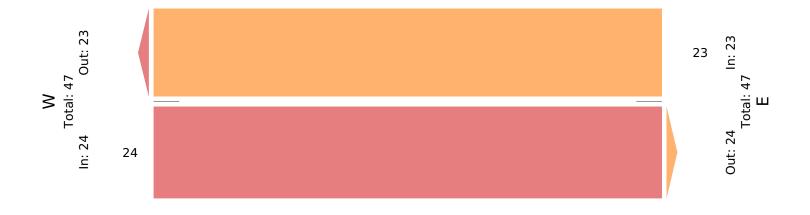

| Leg                            | East      |       | West      |       |       |
|--------------------------------|-----------|-------|-----------|-------|-------|
| Direction                      | Westbound |       | Eastbound |       |       |
| Time                           | Т         | Арр   | Т         | Арр   | Int   |
| 2023-04-18 11:00AM             | 5         | 5     | 7         | 7     | 12    |
| 11:15AM                        | 5         | 5     | 9         | 9     | 14    |
| 11:30AM                        | 8         | 8     | 6         | 6     | 14    |
| 11:45AM                        | 5         | 5     | 2         | 2     | 7     |
| Total                          | 23        | 23    | 24        | 24    | 47    |
| % Approach                     | 100%      | -     | 100%      | -     | -     |
| % Total                        | 48.9%     | 48.9% | 51.1%     | 51.1% | -     |
| PHF                            | 0.719     | 0.719 | 0.667     | 0.667 | 0.839 |
| Lights                         | 4         | 4     | 5         | 5     | 9     |
| % Lights                       | 17.4%     | 17.4% | 20.8%     | 20.8% | 19.1% |
| Articulated Trucks             | 15        | 15    | 1         | 1     | 16    |
| % Articulated Trucks           | 65.2%     | 65.2% | 4.2%      | 4.2%  | 34.0% |
| Buses and Single-Unit Trucks   | 4         | 4     | 18        | 18    | 22    |
| % Buses and Single-Unit Trucks | 17.4%     | 17.4% | 75.0%     | 75.0% | 46.8% |