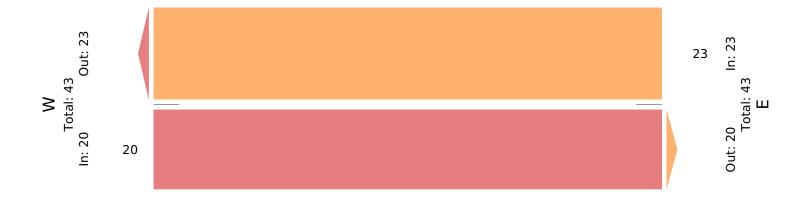

| Leg                            | East      |       | West      |       |       |
|--------------------------------|-----------|-------|-----------|-------|-------|
| Direction                      | Westbound |       | Eastbound |       |       |
| Time                           | Т         | Арр   | Т         | Арр   | Int   |
| 2023-04-18 1:15PM              | 5         | 5     | 5         | 5     | 10    |
| 1:30PM                         | 6         | 6     | 7         | 7     | 13    |
| 1:45PM                         | 7         | 7     | 2         | 2     | 9     |
| 2:00PM                         | 5         | 5     | 6         | 6     | 11    |
| Total                          | 23        | 23    | 20        | 20    | 43    |
| % Approach                     | 100%      | -     | 100%      | -     | -     |
| % Total                        | 53.5%     | 53.5% | 46.5%     | 46.5% | -     |
| PHF                            | 0.821     | 0.821 | 0.714     | 0.714 | 0.827 |
| Lights                         | 8         | 8     | 1         | 1     | 9     |
| % Lights                       | 34.8%     | 34.8% | 5.0%      | 5.0%  | 20.9% |
| Articulated Trucks             | 13        | 13    | 5         | 5     | 18    |
| % Articulated Trucks           | 56.5%     | 56.5% | 25.0%     | 25.0% | 41.9% |
| Buses and Single-Unit Trucks   | 2         | 2     | 14        | 14    | 16    |
| % Buses and Single-Unit Trucks | 8.7%      | 8.7%  | 70.0%     | 70.0% | 37.2% |