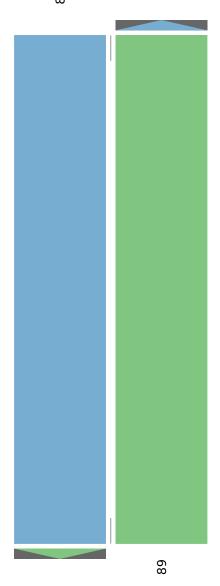

Tue Apr 18, 2023 Midday Peak (Apr 18 2023 11:45AM - 12:45 PM) All Classes (Lights, Articulated Trucks, Buses and Single-Unit Trucks) All Channels

ID: 1058742, Location: 41.707359, -87.580681

N Total: 178 In: 89 Out: 89 Provided by: Fish Transportation Group Inc.

1950 N Washington Street, Suite 211,

Naperville, IL, 60563, US

89

Out: 89 In: 89 Total: 178 S

Tue Apr 18, 2023

PM Peak (Apr 18 2023 1:15PM - 2:15 PM) - Overall Peak Hour

All Classes (Lights, Articulated Trucks, Buses and Single-Unit