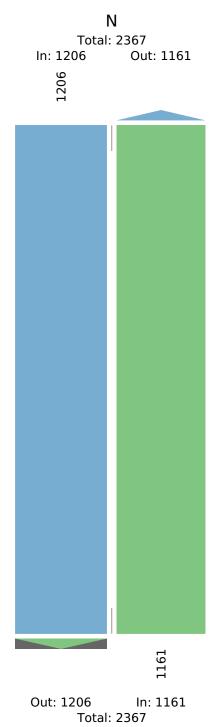

| Leg                            | North      |       | South      |       |       |
|--------------------------------|------------|-------|------------|-------|-------|
| Direction                      | Southbound |       | Northbound |       |       |
| Time                           | T          | Арр   | T          | Арр   | Int   |
| 2023-04-18 11:00AM             | 73         | 73    | 81         | 81    | 154   |
| 12:00PM                        | 89         | 89    | 82         | 82    | 171   |
| 1:00PM                         | 74         | 74    | 84         | 84    | 158   |
| 2:00PM                         | 62         | 62    | 79         | 79    | 141   |
| 3:00PM                         | 47         | 47    | 74         | 74    | 121   |
| 4:00PM                         | 50         | 50    | 58         | 58    | 108   |
| 5:00PM                         | 44         | 44    | 48         | 48    | 92    |
| 6:00PM                         | 31         | 31    | 51         | 51    | 82    |
| 7:00PM                         | 47         | 47    | 30         | 30    | 77    |
| 8:00PM                         | 28         | 28    | 32         | 32    | 60    |
| 9:00PM                         | 28         | 28    | 30         | 30    | 58    |
| 10:00PM                        | 46         | 46    | 35         | 35    | 81    |
| 11:00PM                        | 27         | 27    | 37         | 37    | 64    |
| 2023-04-19 12:00AM             | 26         | 26    | 29         | 29    | 55    |
| 1:00AM                         | 21         | 21    | 28         | 28    | 49    |
| 2:00AM                         | 29         | 29    | 26         | 26    | 55    |
| 3:00AM                         | 47         | 47    | 40         | 40    | 87    |
| 4:00AM                         | 48         | 48    | 36         | 36    | 84    |
| 5:00AM                         | 77         | 77    | 40         | 40    | 117   |
| 6:00AM                         | 63         | 63    | 43         | 43    | 106   |
| 7:00AM                         | 34         | 34    | 35         | 35    | 69    |
| 8:00AM                         | 83         | 83    | 58         | 58    | 141   |
| 9:00AM                         | 61         | 61    | 36         | 36    | 97    |
| 10:00AM                        | 71         | 71    | 69         | 69    | 140   |
| Total                          | 1206       | 1206  | 1161       | 1161  | 2367  |
| % Approach                     | 100%       | -     | 100%       | -     | -     |
| % Total                        | 51.0%      | 51.0% | 49.0%      | 49.0% | -     |
| Lights                         | 446        | 446   | 415        | 415   | 861   |
| % Lights                       | 37.0%      | 37.0% | 35.7%      | 35.7% | 36.4% |
| Articulated Trucks             | 530        | 530   | 269        | 269   | 799   |
| % Articulated Trucks           | 43.9%      | 43.9% | 23.2%      | 23.2% | 33.8% |
| Buses and Single-Unit Trucks   | 230        | 230   | 477        | 477   | 707   |
| % Buses and Single-Unit Trucks | 19.1%      | 19.1% | 41.1%      | 41.1% | 29.9% |