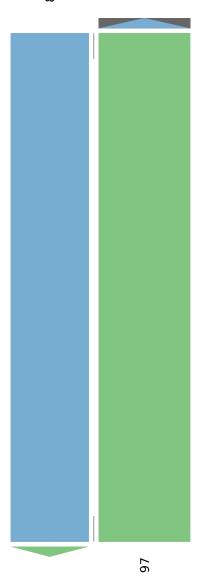

N Total: 179 In: 82 Out: 97 Provided by: Fish Transportation Group Inc.

1950 N Washington Street, Suite 211,

Naperville, IL, 60563, US

82

Out: 82 In: 97 Total: 179 S

Wed Apr 19, 2023

AM Peak (Apr 19 2023 8AM - 9 AM)