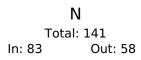

| Leg              |                 | North      |       | South      |       |       |
|------------------|-----------------|------------|-------|------------|-------|-------|
| Direction        |                 | Southbound |       | Northbound |       |       |
| Time             |                 | T          | Арр   | T          | Арр   | Int   |
| 2023             | -04-19 8:00AM   | 16         | 16    | 13         | 13    | 29    |
|                  | 8:15AM          | 21         | 21    | 13         | 13    | 34    |
|                  | 8:30AM          | 23         | 23    | 13         | 13    | 36    |
|                  | 8:45AM          | 23         | 23    | 19         | 19    | 42    |
|                  | Total           | 83         | 83    | 58         | 58    | 141   |
|                  | % Approach      | 100%       | -     | 100%       | -     | -     |
|                  | % Total         | 58.9%      | 58.9% | 41.1%      | 41.1% | -     |
|                  | PHF             | 0.902      | 0.902 | 0.763      | 0.763 | 0.839 |
|                  | Lights          | 42         | 42    | 23         | 23    | 65    |
|                  | % Lights        | 50.6%      | 50.6% | 39.7%      | 39.7% | 46.1% |
| Art              | iculated Trucks | 24         | 24    | 21         | 21    | 45    |
| % Art            | iculated Trucks | 28.9%      | 28.9% | 36.2%      | 36.2% | 31.9% |
| Buses and Sing   | gle-Unit Trucks | 17         | 17    | 14         | 14    | 31    |
| % Buses and Sing | le-Unit Trucks  | 20.5%      | 20.5% | 24.1%      | 24.1% | 22.0% |

1950 N Washington Street, Suite 211,

Naperville, IL, 60563, US

Out: 83 In: 58 Total: 141 S