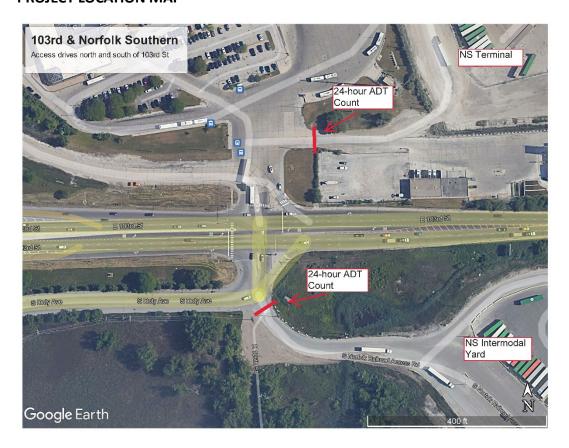

### **PROJECT LOCATION MAP**

# CHICAGO - DELIVERING ZERO EMISSIONS COMMUNITIES (DZEC) TRUCK COUNTING PROJECT

COUNT LOCATIONS: S. 103<sup>rd</sup> St. – Norfolk Southern north side

South Deering

S. 103<sup>rd</sup> St. – Norfolk Southern south side –

South Deering

COUNT DATE: 04-18-2023

COUNT TYPE: 24-Hour Average Daily Traffic/Automatic Traffic Recorder