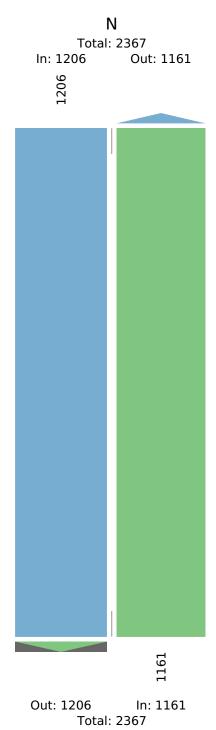

S

Tue Apr 18, 2023 Midday Peak (Apr 18 2023 11:45AM - 12:45 PM) All Classes (Lights, Articulated Trucks, Buses and Single-Unit

Trucks)
All Channels

ID: 1058742, Location: 41.707359, -87.580681

| Leg       |                              | North      |       | South      |       |       |
|-----------|------------------------------|------------|-------|------------|-------|-------|
| Direction |                              | Southbound |       | Northbound |       |       |
| Time      |                              | Т          | Арр   | T          | Арр   | Int   |
|           | 2023-04-18 11:45AM           | 21         | 21    | 25         | 25    | 46    |
|           | 12:00PM                      | 27         | 27    | 21         | 21    | 48    |
|           | 12:15PM                      | 20         | 20    | 18         | 18    | 38    |
|           | 12:30PM                      | 21         | 21    | 25         | 25    | 46    |
|           | Total                        | 89         | 89    | 89         | 89    | 178   |
|           | % Approach                   | 100%       | -     | 100%       | -     | -     |
|           | % Total                      | 50.0%      | 50.0% | 50.0%      | 50.0% | -     |
|           | PHF                          | 0.824      | 0.824 | 0.890      | 0.890 | 0.927 |
|           | Lights                       | 21         | 21    | 28         | 28    | 49    |
|           | % Lights                     | 23.6%      | 23.6% | 31.5%      | 31.5% | 27.5% |
|           | Articulated Trucks           | 51         | 51    | 33         | 33    | 84    |
|           | % Articulated Trucks         | 57.3%      | 57.3% | 37.1%      | 37.1% | 47.2% |
| I         | Buses and Single-Unit Trucks | 17         | 17    | 28         | 28    | 45    |
| % I       | Suses and Single-Unit Trucks | 19.1%      | 19.1% | 31.5%      | 31.5% | 25.3% |

<sup>\*</sup>T: Thru

Tue Apr 18, 2023 Midday Peak (Apr 18 2023 11:45AM - 12:45 PM) All Classes (Lights, Articulated Trucks, Buses and Single-Unit Trucks) All Channels

ID: 1058742, Location: 41.707359, -87.580681

N Total: 178 In: 89 Out: 89 Provided by: Fish Transportation Group Inc.

1950 N Washington Street, Suite 211,

Naperville, IL, 60563, US

89

Out: 89 In: 89 Total: 178 S

Tue Apr 18, 2023

PM Peak (Apr 18 2023 1:15PM - 2:15 PM) - Overall Peak Hour