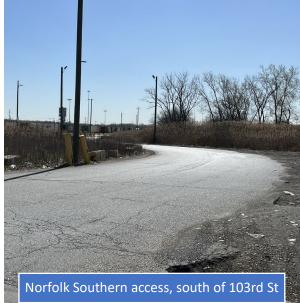

### **SITE PHOTOS**

### **Example from Miovision Datalink Portal**

Norfolk Southern access, south of 103rd Street (at Doty Ave)