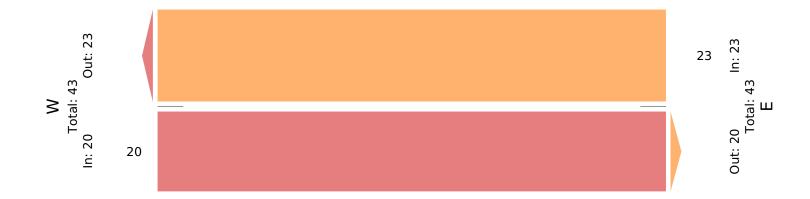

Tue Apr 18, 2023

PM Peak (Apr 18 2023 1:15PM - 2:15 PM)

All Classes (Lights, Articulated Trucks, Buses and Single-Unit

Trucks)

All Channels

ID: 1058741, Location: 41.70844, -87.580185

| Leg                            | East      |       | West      |       |       |
|--------------------------------|-----------|-------|-----------|-------|-------|
| Direction                      | Westbound |       | Eastbound |       |       |
| Time                           | Т         | Арр   |           | Арр   | Int   |
| 2023-04-18 1:15PM              | 5         | 5     | 5         | 5     | 10    |
| 1:30PM                         | 6         | 6     | 7         | 7     | 13    |
| 1:45PM                         | 7         | 7     | 2         | 2     | 9     |
| 2:00PM                         | 5         | 5     | 6         | 6     | 11    |
| Tota                           | 23        | 23    | 20        | 20    | 43    |
| % Approach                     | 100%      | -     | 100%      | -     | -     |
| % Tota                         | 53.5%     | 53.5% | 46.5%     | 46.5% | -     |
| PHI                            | 0.821     | 0.821 | 0.714     | 0.714 | 0.827 |
| Light                          | 8         | 8     | 1         | 1     | 9     |
| % Lights                       | 34.8%     | 34.8% | 5.0%      | 5.0%  | 20.9% |
| Articulated Trucks             | 13        | 13    | 5         | 5     | 18    |
| % Articulated Trucks           | 56.5%     | 56.5% | 25.0%     | 25.0% | 41.9% |
| Buses and Single-Unit Trucks   | 2         | 2     | 14        | 14    | 16    |
| % Buses and Single-Unit Trucks | 8.7%      | 8.7%  | 70.0%     | 70.0% | 37.2% |