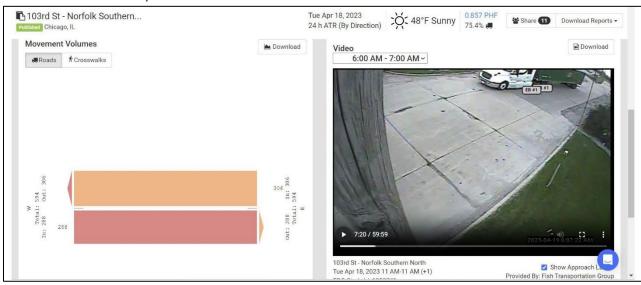

Example from Miovision Datalink Portal Norfolk Southern access, north of 103<sup>rd</sup> Street

| East West                             |                   |                      |
|---------------------------------------|-------------------|----------------------|
| Westbound Eastbound                   |                   |                      |
| Т Арр                                 | Т Арр             | Int                  |
| 04-18 11:00AM 23 <b>23</b>            | 24 <b>24</b>      |                      |
| 12:00PM 18 <b>18</b>                  | 18 <b>18</b>      | 36                   |
| 1:00PM 21 <b>21</b>                   | 17 <b>17</b>      | 38                   |
| 2:00PM 17 <b>17</b>                   | 18 <b>18</b>      | 36<br>38<br>35<br>32 |
| 3:00PM 17 <b>17</b>                   | 15 <b>15</b>      | 32                   |
| 4:00PM 14 <b>14</b>                   | 12 <b>12</b>      | 26                   |
| 5:00PM 9 <b>9</b>                     | 6 <b>6</b>        | 15                   |
| 6:00PM 13 <b>13</b>                   | 7 <b>7</b>        | 20<br>13             |
| 7:00PM 7 <b>7</b>                     | 6 <b>6</b>        |                      |
| 8:00PM 6 <b>6</b>                     | 5 <b>5</b>        |                      |
| 9:00PM 8 <b>8</b>                     | 8 <b>8</b>        |                      |
| 10:00PM 7 <b>7</b>                    | 7 <b>7</b>        |                      |
| 11:00PM 12 <b>12</b>                  | 11 <b>11</b>      |                      |
| 04-19 12:00AM 8 <b>8</b>              | 6 <b>6</b>        |                      |
| 1:00AM 6 <b>6</b>                     | 7 <b>7</b>        | I                    |
| 2:00AM 5 <b>5</b>                     | 6 <b>6</b>        |                      |
| 3:00AM 9 <b>9</b>                     | 14 <b>14</b>      |                      |
| 4:00AM 17 <b>17</b>                   | 19 <b>19</b>      |                      |
| 5:00AM 21 <b>21</b>                   | 23 <b>23</b>      |                      |
| 6:00AM 17 <b>17</b>                   | 9 <b>9</b>        |                      |
| 7:00AM 6 <b>6</b>                     | 6 <b>6</b>        |                      |
| 8:00AM 11 <b>11</b>                   | 14 <b>14</b>      |                      |
| 9:00AM 17 <b>17</b>                   | 11 <b>11</b>      |                      |
| 10:00AM 17 <b>17</b>                  | 19 <b>19</b>      | 36                   |
| <b>Total</b> 306 <b>306</b>           | 288 <b>288</b>    | 594                  |
| <b>% Approach</b> 100% - 1            | 100% -            | -                    |
| <b>% Total</b> 51.5% <b>51.5%</b> 48  | 8.5% <b>48.5%</b> | -                    |
| <b>Lights</b> 71 <b>71</b>            | 75 <b>75</b>      | 146                  |
| <b>% Lights</b> 23.2% <b>23.2%</b> 26 | 6.0% <b>26.0%</b> | 24.6%                |
| ticulated Trucks 202 202              | 19 <b>19</b>      | 221                  |
|                                       | 6.6% <b>6.6%</b>  | 37.2%                |
| gle-Unit Trucks 33 33                 | 194 <b>194</b>    | 227                  |
| gle-Unit Trucks 10.8% <b>10.8%</b> 67 | 7.4% <b>67.4%</b> | 38.2%                |