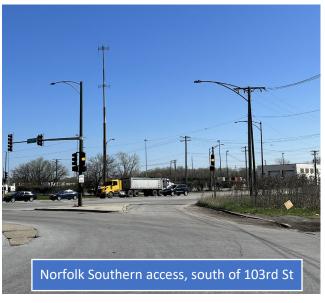

n north side

South Deering

S. 103<sup>rd</sup> St. – Norfolk Southern south side –

South Deering

COUNT DATE: 04-18-2023

COUNT TYPE: 24-Hour Average Daily Traffic/Automatic Traffic Recorder

### **PROJECT LOCATION MAP**



### **COUNT TYPE: 24-Hour Average Daily Traffic**

Average Daily Traffic Counts (ADT), also referred to by Miovision as ATRs – Automatic Traffic Recorder (ATR) counts are used to capture the volume of vehicles that travel on a roadway over a given period of time. ADTs count all vehicles that travel through a specific point of a road over a short duration time period and are representative only of the time period and type of traffic volumes included. ADT is a standard measure of traffic volume used for traffic monitoring and forecasting.



### **SITE PHOTOS**









### SUMMARY DATA REPORTS

Truck traffic data was collected utilizing Miovision Scout video data collection (cameras). Video data was collected for a 24-hour period on a typical, non-holiday weekday. Miovision DataLink was used to generate reports and data visualizations to analyze traffic and truck count data. In addition, FTG generated truck-specific data reports. Summary data reports from both Miovision Datalink and FTG are described and presented below.

### **Miovision Datalink Reports**

The following information is provided as generated from the Miovision Datalink portal:

- 1. Detailed PDF report presenting raw traffic volumes summarized by:
  - Time increments (i.e., 15-minute, 60-minute)
  - Length of count (i.e., Peak hour counts, 12-hour counts, 24-hour counts)
  - Data tables