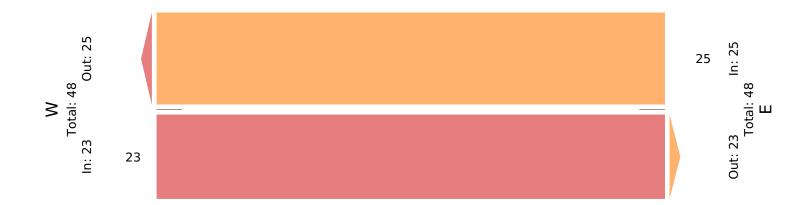

Wed Apr 19, 2023

AM Peak (Apr 19 2023 5:15AM - 6:15 AM) - Overall Peak Hour

All Classes (Lights, Articulated Trucks, Buses and Single-Unit

Trucks)

All Channels

ID: 1058741, Location: 41.70844, -87.580185

| Leg                    |           | East      |       | West      |       |       |
|------------------------|-----------|-----------|-------|-----------|-------|-------|
| Direction              |           | Westbound |       | Eastbound |       |       |
| Time                   |           | T         | Арр   | T         | Арр   | Int   |
| 2023-04-19             | 5:15AM    | 7         | 7     | 7         | 7     | 14    |
|                        | 5:30AM    | 6         | 6     | 6         | 6     | 12    |
|                        | 5:45AM    | 4         | 4     | 6         | 6     | 10    |
|                        | 6:00AM    | 8         | 8     | 4         | 4     | 12    |
|                        | Total     | 25        | 25    | 23        | 23    | 48    |
| % <i>F</i>             | Approach  | 100%      | -     | 100%      | -     | -     |
|                        | % Total   | 52.1%     | 52.1% | 47.9%     | 47.9% | -     |
|                        | PHF       | 0.781     | 0.781 | 0.821     | 0.821 | 0.857 |
|                        | Lights    | 4         | 4     | 8         | 8     | 12    |
|                        | % Lights  | 16.0%     | 16.0% | 34.8%     | 34.8% | 25.0% |
| Articulate             | d Trucks  | 19        | 19    | 1         | 1     | 20    |
| % Articulate           | d Trucks  | 76.0%     | 76.0% | 4.3%      | 4.3%  | 41.7% |
| Buses and Single-Uni   | it Trucks | 2         | 2     | 14        | 14    | 16    |
| % Buses and Single-Uni | it Trucks | 8.0%      | 8.0%  | 60.9%     | 60.9% | 33.3% |