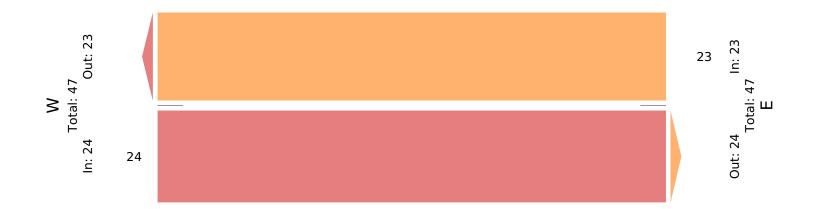

ID: 1058741, Location: 41.70844, -87.580185

| Leg                            | East      |       | West      |       |       |
|--------------------------------|-----------|-------|-----------|-------|-------|
| Direction                      | Westbound |       | Eastbound |       |       |
| Time                           | Т         | Арр   | T         | Арр   | Int   |
| 2023-04-18 11:00AM             | 5         | 5     | 7         | 7     | 12    |
| 11:15AM                        | 5         | 5     | 9         | 9     | 14    |
| 11:30AM                        | 8         | 8     | 6         | 6     | 14    |
| 11:45AM                        | 5         | 5     | 2         | 2     | 7     |
| Total                          | 23        | 23    | 24        | 24    | 47    |
| % Approach                     | 100%      | -     | 100%      | -     | -     |
| % Total                        | 48.9%     | 48.9% | 51.1%     | 51.1% | -     |
| PHF                            | 0.719     | 0.719 | 0.667     | 0.667 | 0.839 |
| Lights                         | 4         | 4     | 5         | 5     | 9     |
| % Lights                       | 17.4%     | 17.4% | 20.8%     | 20.8% | 19.1% |
| Articulated Trucks             | 15        | 15    | 1         | 1     | 16    |
| % Articulated Trucks           | 65.2%     | 65.2% | 4.2%      | 4.2%  | 34.0% |
| Buses and Single-Unit Trucks   | 4         | 4     | 18        | 18    | 22    |
| % Buses and Single-Unit Trucks | 17.4%     | 17.4% | 75.0%     | 75.0% | 46.8% |