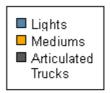

Tue Apr 18, 2023 Full Length (11 AM-11 AM (+1))

All Classes (Lights, Articulated Trucks, Buses and Single-Unit

Trucks) All Channels

ID: 1058742, Location: 41.707359, -87.580681

|       |       | South             |       | North      | Leg                            |
|-------|-------|-------------------|-------|------------|--------------------------------|
|       |       | Northbound        |       | Southbound | Direction                      |
|       | App I | T #               | Арр   | T          | Time                           |
| 154   | 81    | 81                | 73    | 73         | 2023-04-18 11:00AM             |
| 171   | 82    | 82                | 89    | 89         | 12:00PM                        |
| 158   | 84    | 84                | 74    | 74         | 1:00PM                         |
| 141   | 79    | 79                | 62    | 62         | 2:00PM                         |
| 121   | 74    | 74                | 47    | 47         | 3:00PM                         |
| 108   | 58    | 58                | 50    | 50         | 4:00PM                         |
| 92    | 48    | 48                | 44    | 44         | 5:00PM                         |
| 82    | 51    | 51                | 31    | 31         | 6:00PM                         |
| 77    | 30    | 30                | 47    | 47         | 7:00PM                         |
| 60    | 32    | 1                 | 28    | 28         | 8:00PM                         |
| 58    | 30    | 30                | 28    | 28         | 9:00PM                         |
| 81    | 35    | 35                | 46    | 46         | 10:00PM                        |
| 64    | 37    | 37                | 27    | 27         | 11:00PM                        |
| 55    | 29    | 29                | 26    | 26         | 2023-04-19 12:00AM             |
| 49    | 28    | 28                | 21    | 21         | 1:00AM                         |
| 55    | 26    | 26                | 29    | 29         | 2:00AM                         |
| 87    | 40    | 40                | 47    | 47         | 3:00AM                         |
| 84    | 36    | 36                | 48    | 48         | 4:00AM                         |
| 117   | 40    | 40                | 77    | 77         | 5:00AM                         |
| 106   | 43    | 43                | 63    | 63         | 6:00AM                         |
| 69    | 35    | 35                | 34    | 34         | 7:00AM                         |
| 141   | 58    | 58                | 83    | 83         | 8:00AM                         |
| 97    | 36    | 36                | 61    | 61         | 9:00AM                         |
| 140   | 69    | 69                | 71    | 71         | 10:00AM                        |
| 2367  | 1161  | 1161 <b>1</b> 3   | 1206  | 1206       | Total                          |
|       | -     | 100%              | -     | 100%       | % Approach                     |
|       | 49.0% | 49.0% <b>49</b> . | 51.0% | 51.0%      | % Total                        |
| 861   | 415   | 415               | 446   | 446        | Lights                         |
| 36.4% | 35.7% | 35.7% <b>35.</b>  | 37.0% | 37.0%      | % Lights                       |
| 799   | 269   | 269               | 530   | 530        | Articulated Trucks             |
| 33.8% | 23.2% | 23.2% <b>23.</b>  | 43.9% | 43.9%      | % Articulated Trucks           |
| 707   | 477   | 477               | 230   | 230        | Buses and Single-Unit Trucks   |
| 29.9% | 41.1% | 41.1% <b>41</b> . | 19.1% | 19.1%      | % Buses and Single-Unit Trucks |

<sup>\*</sup>T: Thru

Tue Apr 18, 2023
Full Length (11 AM-11 AM (+1))
All Classes (Lights, Articulated Trucks, Buses and Single-Unit

Trucks) All Channels

ID: 1058742, Location: 41.707359, -87.580681

Provided by: Fish Transportation Group Inc. 1950 N Washington Street, Suite 211, Naperville, IL, 60563, US