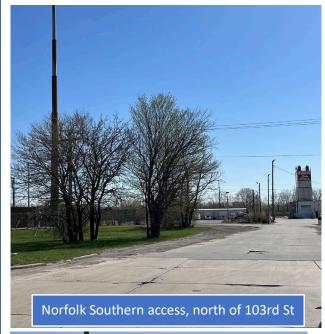

### **SITE PHOTOS**

Example from Miovision Datalink Portal Norfolk Southern access, north of 103<sup>rd</sup> Street