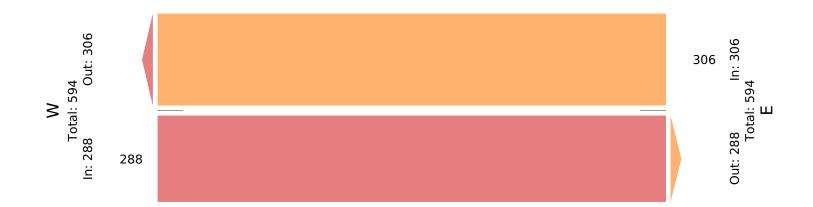

| East West                             |                   |                      |
|---------------------------------------|-------------------|----------------------|
| Westbound Eastbound                   |                   |                      |
| Т Арр                                 | Т Арр             | Int                  |
| 04-18 11:00AM 23 <b>23</b>            | 24 <b>24</b>      |                      |
| 12:00PM 18 <b>18</b>                  | 18 <b>18</b>      | 36                   |
| 1:00PM 21 <b>21</b>                   | 17 <b>17</b>      | 38                   |
| 2:00PM 17 <b>17</b>                   | 18 <b>18</b>      | 36<br>38<br>35<br>32 |
| 3:00PM 17 <b>17</b>                   | 15 <b>15</b>      | 32                   |
| 4:00PM 14 <b>14</b>                   | 12 <b>12</b>      | 26                   |
| 5:00PM 9 <b>9</b>                     | 6 <b>6</b>        | 15                   |
| 6:00PM 13 <b>13</b>                   | 7 <b>7</b>        | 20<br>13             |
| 7:00PM 7 <b>7</b>                     | 6 <b>6</b>        |                      |
| 8:00PM 6 <b>6</b>                     | 5 <b>5</b>        |                      |
| 9:00PM 8 <b>8</b>                     | 8 <b>8</b>        |                      |
| 10:00PM 7 <b>7</b>                    | 7 <b>7</b>        |                      |
| 11:00PM 12 <b>12</b>                  | 11 <b>11</b>      |                      |
| 04-19 12:00AM 8 <b>8</b>              | 6 <b>6</b>        |                      |
| 1:00AM 6 <b>6</b>                     | 7 <b>7</b>        | I                    |
| 2:00AM 5 <b>5</b>                     | 6 <b>6</b>        |                      |
| 3:00AM 9 <b>9</b>                     | 14 <b>14</b>      |                      |
| 4:00AM 17 <b>17</b>                   | 19 <b>19</b>      |                      |
| 5:00AM 21 <b>21</b>                   | 23 <b>23</b>      |                      |
| 6:00AM 17 <b>17</b>                   | 9 <b>9</b>        |                      |
| 7:00AM 6 <b>6</b>                     | 6 <b>6</b>        |                      |
| 8:00AM 11 <b>11</b>                   | 14 <b>14</b>      |                      |
| 9:00AM 17 <b>17</b>                   | 11 <b>11</b>      |                      |
| 10:00AM 17 <b>17</b>                  | 19 <b>19</b>      | 36                   |
| <b>Total</b> 306 <b>306</b>           | 288 <b>288</b>    | 594                  |
| <b>% Approach</b> 100% - 1            | 100% -            | -                    |
| <b>% Total</b> 51.5% <b>51.5%</b> 48  | 8.5% <b>48.5%</b> | -                    |
| <b>Lights</b> 71 <b>71</b>            | 75 <b>75</b>      | 146                  |
| <b>% Lights</b> 23.2% <b>23.2%</b> 26 | 6.0% <b>26.0%</b> | 24.6%                |
| ticulated Trucks 202 202              | 19 <b>19</b>      | 221                  |
|                                       | 6.6% <b>6.6%</b>  | 37.2%                |
| gle-Unit Trucks 33 33                 | 194 <b>194</b>    | 227                  |
| gle-Unit Trucks 10.8% <b>10.8%</b> 67 | 7.4% <b>67.4%</b> | 38.2%                |