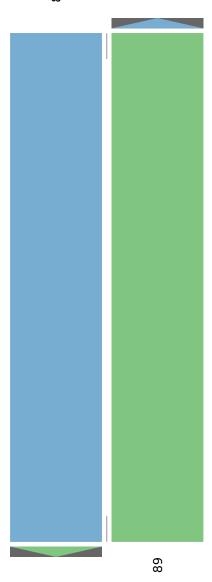

All Classes (Lights, Articulated Trucks, Buses and Single-Unit

Trucks)

All Channels

ID: 1058742, Location: 41.707359, -87.580681

| Leg       |                              | North      |       | South      |       |       |
|-----------|------------------------------|------------|-------|------------|-------|-------|
| Direction |                              | Southbound |       | Northbound |       |       |
| Time      |                              | T          | Арр   | T          | Арр   | Int   |
|           | 2023-04-18 1:15PM            | 16         | 16    | 23         | 23    | 39    |
|           | 1:30PM                       | 25         | 25    | 24         | 24    | 49    |
|           | 1:45PM                       | 20         | 20    | 25         | 25    | 45    |
|           | 2:00PM                       | 21         | 21    | 25         | 25    | 46    |
|           | Total                        | 82         | 82    | 97         | 97    | 179   |
|           | % Approach                   | 100%       | -     | 100%       | -     | -     |
|           | % Total                      | 45.8%      | 45.8% | 54.2%      | 54.2% | -     |
|           | PHF                          | 0.820      | 0.820 | 0.970      | 0.970 | 0.913 |
|           | Lights                       | 28         | 28    | 36         | 36    | 64    |
|           | % Lights                     | 34.1%      | 34.1% | 37.1%      | 37.1% | 35.8% |
|           | Articulated Trucks           | 42         | 42    | 22         | 22    | 64    |
|           | % Articulated Trucks         | 51.2%      | 51.2% | 22.7%      | 22.7% | 35.8% |
|           | Buses and Single-Unit Trucks | 12         | 12    | 39         | 39    | 51    |
| % I       | Buses and Single-Unit Trucks | 14.6%      | 14.6% | 40.2%      | 40.2% | 28.5% |

<sup>\*</sup>T: Thru

Tue Apr 18, 2023

PM Peak (Apr 18 2023 1:15PM - 2:15 PM) - Overall Peak Hour

All Classes (Lights, Articulated Trucks, Buses and Single-Unit

Trucks) All Channels

ID: 1058742, Location: 41.707359, -87.580681

N Total: 179 In: 82 Out: 97 Provided by: Fish Transportation Group Inc.

1950 N Washington Street, Suite 211,

Naperville, IL, 60563, US

82

Out: 82 In: 97 Total: 179 S

Wed Apr 19, 2023

AM Peak (Apr 19 2023 8AM - 9 AM)