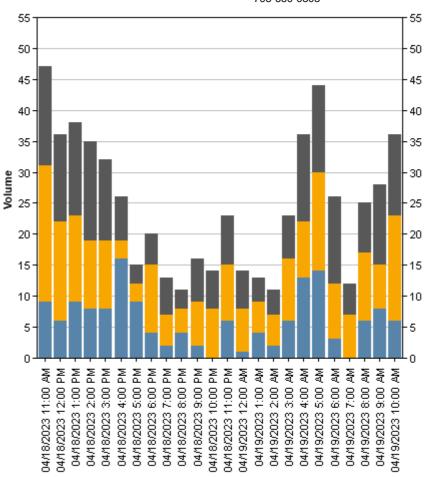

**Direction (Westbound)** 

| Start Time          | Lights  | Mediums  | Articulated Trucks | Total    |
|---------------------|---------|----------|--------------------|----------|
| 11:00 AM            | 4       | 4        | 15                 | 23       |
| 12:00 PM            | 4       | 4        | 10                 | 18       |
| 1:00 PM             | 8       | 2        | 11                 | 21       |
| 2:00 PM             | 5       | 0        | 12                 | 17       |
| 3:00 PM             | 5       | 2        | 10                 | 17       |
| 4:00 PM             | 8       | 0        | 6                  | 14       |
| 5:00 PM             | 6       | 0        | 3                  | 9        |
| 6:00 PM             | 2       | 6        | 5                  | 13       |
| 7:00 PM             | 1       | 0        | 6                  | 7        |
| 8:00 PM             | 3       | 0        | 3                  | 6        |
| 9:00 PM             | 1       | 0        | 7                  | 8        |
| 10:00 PM            | 0       | 1        | 6                  | 7        |
| 11:00 PM            | 3       | 1        | 8                  | 12       |
| 04/19/2023 12:00 AM | 1       | 1        | 6                  | 8        |
| 1:00 AM             | 1       | 1        | 4                  | 6        |
| 2:00 AM             | 1       | 0        | 4                  | 5        |
| 3:00 AM             | 2       | 0        | 7                  | 9        |
| 4:00 AM             | 1       | 2        | 14                 | 17       |
| 5:00 AM             | 5       | 2        | 14                 | 21       |
| 6:00 AM             | 2       | 2        | 13                 | 17       |
| 7:00 AM             | 0       | 2        | 4                  | 6        |
| 8:00 AM             | 2       | 1        | 8                  | 11       |
| 9:00 AM             | 3       | 1        | 13                 | 17       |
| 10:00 AM            | 3       | 1        | 13                 | 17       |
| Total               | 71      | 33       | 202                | 306      |
| Total %             | 23.2    | 10.8     | 66.0               | 100.0    |
| AM Times            | 5:00 AM | 11:00 AM | 11:00 AM           | 11:00 AM |
| AM Peaks            | 5       | 4        | 15                 | 23       |
| PM Times            | 4:00 PM | 12:00 PM | 2:00 PM            | 1:00 PM  |
| PM Peaks            | 8       | 4        | 12                 | 21       |