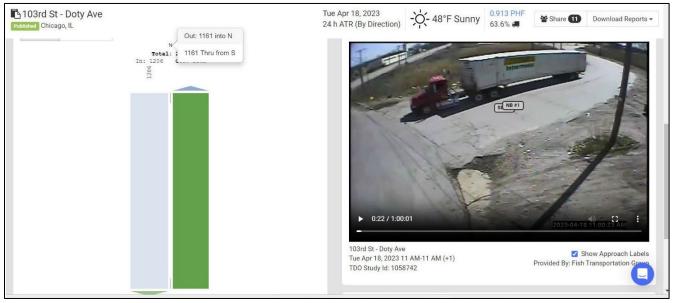

### **Example from Miovision Datalink Portal**

Norfolk Southern access, south of 103rd Street (at Doty Ave)

Tue Apr 18, 2023 Full Length (11 AM-11 AM (+1))

All Classes (Lights, Articulated Trucks, Buses and Single-Unit

Trucks) All Channels

ID: 1058742, Location: 41.707359, -87.580681

|       |       | South             |       | North      | Leg                            |
|-------|-------|-------------------|-------|------------|--------------------------------|
|       |       | Northbound        |       | Southbound | Direction                      |
|       | App I | T #               | Арр   | T          | Time                           |
| 154   | 81    | 81                | 73    | 73         | 2023-04-18 11:00AM             |
| 171   | 82    | 82                | 89    | 89         | 12:00PM                        |
| 158   | 84    | 84                | 74    | 74         | 1:00PM                         |
| 141   | 79    | 79                | 62    | 62         | 2:00PM                         |
| 121   | 74    | 74                | 47    | 47         | 3:00PM                         |
| 108   | 58    | 58                | 50    | 50         | 4:00PM                         |
| 92    | 48    | 48                | 44    | 44         | 5:00PM                         |
| 82    | 51    | 51                | 31    | 31         | 6:00PM                         |
| 77    | 30    | 30                | 47    | 47         | 7:00PM                         |
| 60    | 32    | 1                 | 28    | 28         | 8:00PM                         |
| 58    | 30    | 30                | 28    | 28         | 9:00PM                         |
| 81    | 35    | 35                | 46    | 46         | 10:00PM                        |
| 64    | 37    | 37                | 27    | 27         | 11:00PM                        |
| 55    | 29    | 29                | 26    | 26         | 2023-04-19 12:00AM             |
| 49    | 28    | 28                | 21    | 21         | 1:00AM                         |
| 55    | 26    | 26                | 29    | 29         | 2:00AM                         |
| 87    | 40    | 40                | 47    | 47         | 3:00AM                         |
| 84    | 36    | 36                | 48    | 48         | 4:00AM                         |
| 117   | 40    | 40                | 77    | 77         | 5:00AM                         |
| 106   | 43    | 43                | 63    | 63         | 6:00AM                         |
| 69    | 35    | 35                | 34    | 34         | 7:00AM                         |
| 141   | 58    | 58                | 83    | 83         | 8:00AM                         |
| 97    | 36    | 36                | 61    | 61         | 9:00AM                         |
| 140   | 69    | 69                | 71    | 71         | 10:00AM                        |
| 2367  | 1161  | 1161 <b>1</b> 3   | 1206  | 1206       | Total                          |
|       | -     | 100%              | -     | 100%       | % Approach                     |
|       | 49.0% | 49.0% <b>49</b> . | 51.0% | 51.0%      | % Total                        |
| 861   | 415   | 415               | 446   | 446        | Lights                         |
| 36.4% | 35.7% | 35.7% <b>35.</b>  | 37.0% | 37.0%      | % Lights                       |
| 799   | 269   | 269               | 530   | 530        | Articulated Trucks             |
| 33.8% | 23.2% | 23.2% <b>23.</b>  | 43.9% | 43.9%      | % Articulated Trucks           |
| 707   | 477   | 477               | 230   | 230        | Buses and Single-Unit Trucks   |
| 29.9% | 41.1% | 41.1% <b>41</b> . | 19.1% | 19.1%      | % Buses and Single-Unit Trucks |