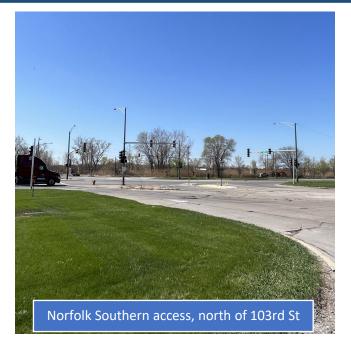

### **SITE PHOTOS**

Example from Miovision Datalink Portal Norfolk Southern access, north of 103<sup>rd</sup> Street